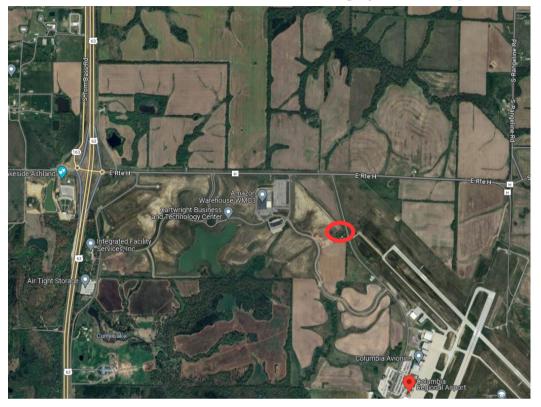

## 3. Airport Entrance

- no water access
- new Adopt-A-Spot location with great visibility to those coming and going to the airport as the location is around the entrance sign just off Airport Dr