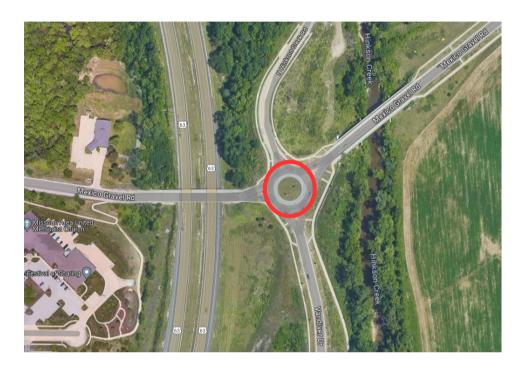

## Adopt-A-Spot Beautification Available Beds

\*updated April 2024\*

- 1. Vandiver and Mexico Gravel Road
  - quick coupler water access
  - bed is currently full of grass with 2 small trees, a great blank canvas