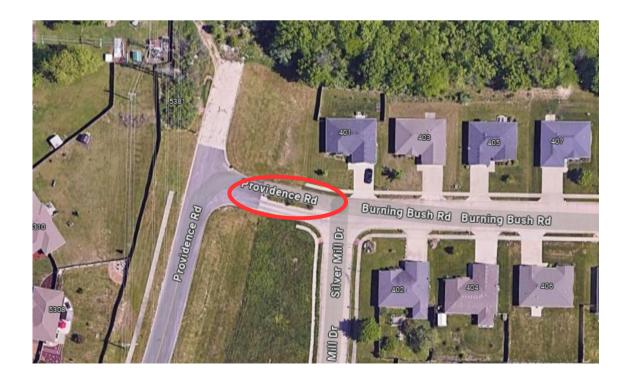

## 4. Burning Bush

- no water access
- a great opportunity for a resident to help beautify their neighborhood, by creating a scenic entrance with this bed that is need of some TLC