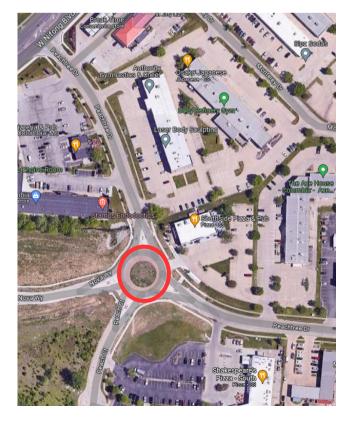

## 2. Nova Roundabout

- no water access
- bed is currently full of grass, nothing has been planted since construction of the RAB