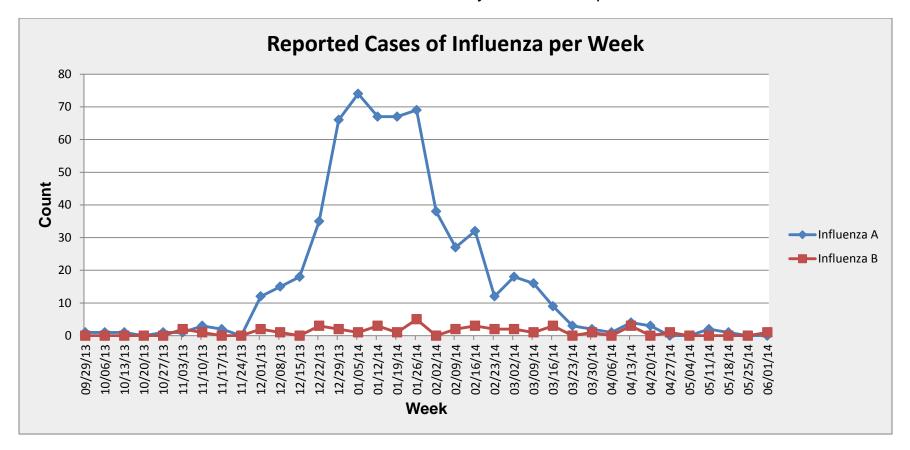

## Columbia/Boone County Department of Public Health & Human Services 2013-2014 Boone County Influenza Report

A total of 641 cases of influenza were reported in Boone County during the 2013-14 season. Of the reported cases, 601 were influenza type A (94% of all reported cases), while there were 40 reported cases of type B (6% of all reported cases). Flu activity in Boone County peaked during the week of January 5, 2014 and began a downward trend approximately one month later. According