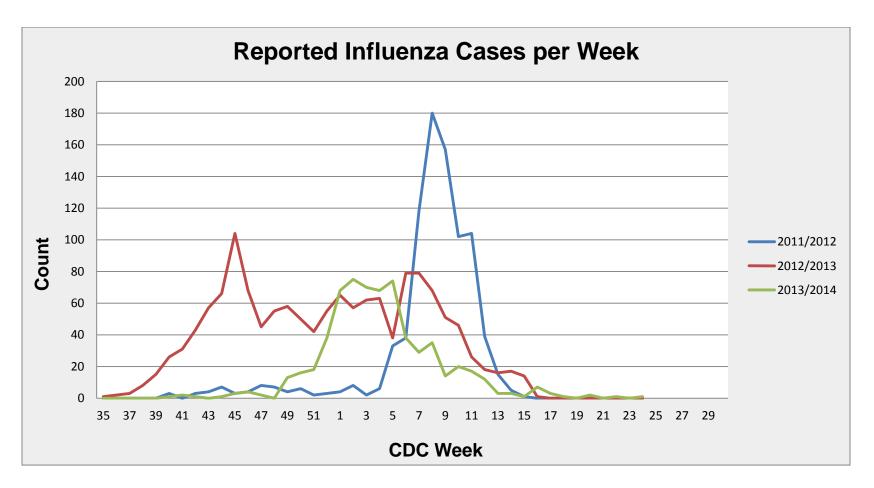

Overall, the 2013-14 influenza season was a shorter, milder season compared to the previous two seasons. The 2011-12 season had 866 reported cases, increasing to 1,429 during the 2012-13 season. Influenza A was the predominant strain that circulated in the county during the 2011-12 season. However, in the 2012-13 season, influenza B was the predominant strain in Boone County.