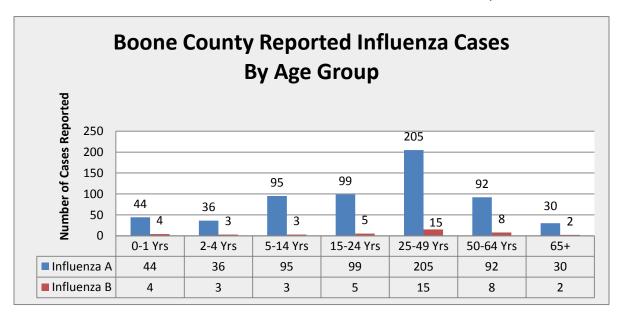

April 2015 1

to the Centers for Disease Control and Prevention (CDC), 2009 influenza A (H1N1) viruses predominantly circulated throughout the country during the 2013-14 season.

When compared by age group, 25-49 year olds had the highest number of reported cases with 220 (34% of all reported cases), followed by 15-24 year olds with 104, 50-64 year olds with 100, and 5-14 year olds with 98. However, ages 0-4 had the highest incidence of flu, with 803.28/100,000. The cumulative incidence rate in Boone County was 380.33/100,000. When comparing county and state incidence by age group, the affected ages in Boone County are very similar to the state as a whole.