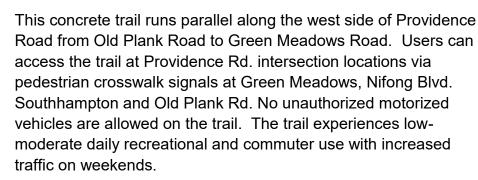

# S. Providence Trail

## The Trail Surface is concrete

100% of the trail is firm.

Trailhead Location: NA

Warning: Trail conditions may have changed since this trail was assessed. Temporary obstacles such as flooding, pooling water/mud, fallen trees or other debris, and cracks/ruts in the trail surface may have occurred. When precipitation occurs, slippery conditions may apply.