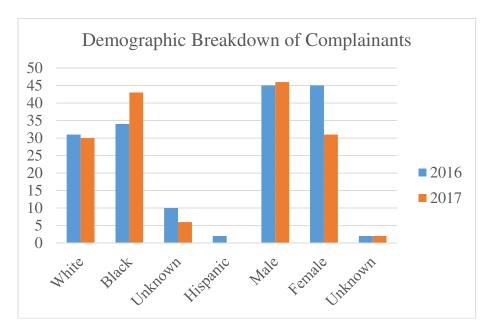

2014-to-2017 Race and Sex Demographics:

|          | 2014 | 2015 | 2016 | 2017 | # Change | % Change |
|----------|------|------|------|------|----------|----------|
| White    | 12   | 31   | 44   | 30   | -14      | -68%     |
| Black    | 6    | 38   | 34   | 43   | 9        | 26%      |
| Unknown  | 1    | 8    | 10   | 6    | -4       | -40%     |
| Hispanic | 0    | 0    | 3    | 0    | -3       | -100%    |
| Male     | 11   | 40   | 44   | 46   | 2        | 4%       |
| Female   | 8    | 33   | 45   | 31   | -14      | -31%     |
| Unknown  | 0    | 4    | 2    | 2    | 0        | 0%       |