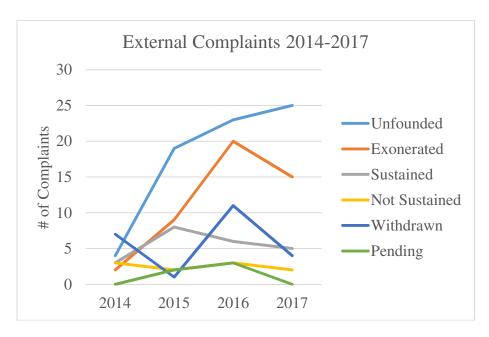

### 2014-2017 External Complaint Findings:

|                                |      |      |      |      |          | %      |
|--------------------------------|------|------|------|------|----------|--------|
| <b>External Complaint Type</b> | 2014 | 2015 | 2016 | 2017 | # Change | Change |
| Unfounded                      | 4    | 19   | 23   | 25   | 2        | 9%     |
| Exonerated                     | 2    | 9    | 20   | 15   | -5       | -25%   |
| Sustained                      | 3    | 8    | 6    | 5    | -1       | -17%   |
| Not Sustained                  | 3    | 2    | 3    | 2    | -1       | -33%   |
| Withdrawn                      | 7    | 1    | 11   | 4    | -7       | -64%   |
| Pending                        | 0    | 2    | 3    | 0    | -3       | -100%  |
| Withdrawn-BWC                  | 0    | 0    | 0    | 1    | 1        | 100%   |