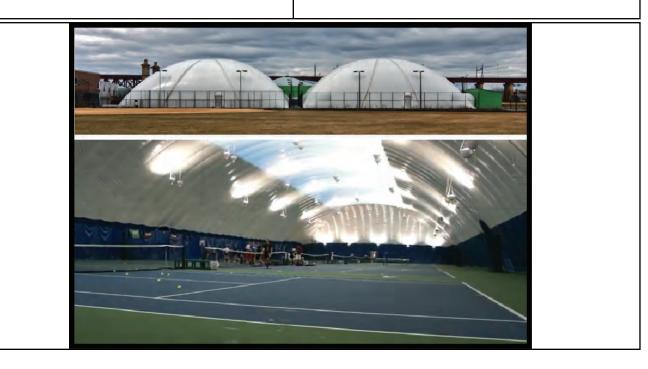

igible Funding Sources:                                                                                          | FY Eligible Funding       | Sources         | Amount                |
| Park Sales Tax, Donations                                                                                          | 2018 Unfunded             |                 | \$400,000             |
|                                                                                                                    |                           |                 | \$400,000             |
| Master Plan:                                                                                                       |                           |                 |                       |

Master Plan: Parks, Recreation and Open Space





| Twin Lakes Rec Area: Aquatic Facility-Pool                                                                           | Ward                                                                              | Begin<br>Design | Begin<br>Construction    |
|----------------------------------------------------------------------------------------------------------------------|-----------------------------------------------------------------------------------|-----------------|--------------------------|
|                                                                                                                      | 4                                                                                 | 2016            | 2017                     |
| <b>Description:</b><br>Construct a 25 meter