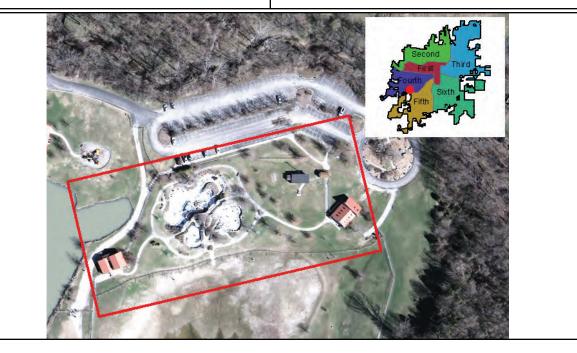

| 10/01/2013      | \$0                      |

## urrent Status:

Unfunded. Concept. Public input indicated a desire for a chlorinated swimming pool to replace the closed lake swimming area.

| Eligible Funding Sources:                                    | FY   | Eligible Funding Sources | Amount      |
|--------------------------------------------------------------|------|--------------------------|-------------|
| Possible renewal of Park Sales Tax, Rec Services             | 2017 | Unfunded                 | \$1,500,000 |
| User Fee funds                                               |      |                          | \$1,500,000 |
| Master Plan:<br>Parks, Recreation and Open Space Master Plan |      |                          |             |



# **Detail Project Pages**



| Twin Lakes Rec Area: Lake & Misc Park<br>Improvements                                                                                                           | Ward                  | Begin<br>Design | Begin<br>Construction |
|-----------------------------------------------------------------------------------------------------------------------------------------------------------------|-----------------------|-----------------|-----------------------|
|                                                                                                                                                                 | 4                     | 2016            | 2017                  |
| Description:<br>mprovements to the large lake, playground, playfield, Eligib