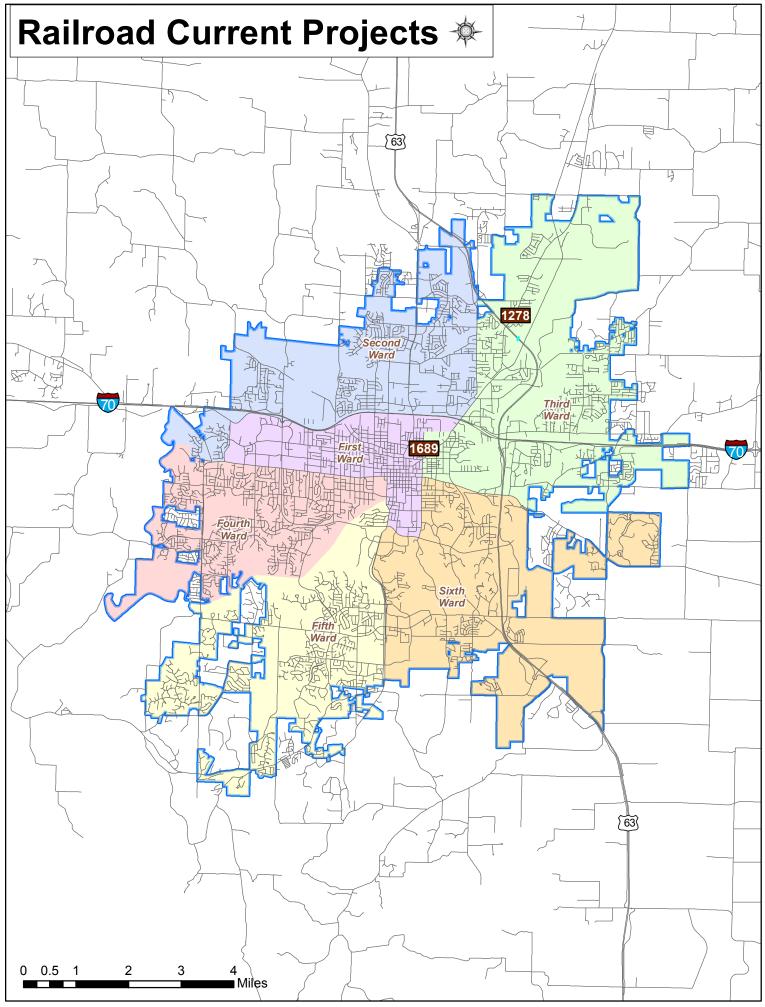

|          | Project Name                                                      | Ward                | Current Funding<br>Request |
|----------|-------------------------------------------------------------------|---------------------|----------------------------|
| Parl     | s and Recreation - Greenbelt/Trails Total Current Funding Request | t = \$100,000       |                            |
| 1        | Bear Creek Trail Restroom-Garth Access C00562 [ID: 1181]          | 2                   |                            |
| 2        | Hinkson Cr-Grindstone Trailhead Restroom C00563 [ID: 384]         | 6                   |                            |
| 3        | Hinkson/Capen Bridge Improvements C00520 [ID: 1547]               | 6                   |                            |
| 4        | MKT Trail: Building/Restroom Improvements [ID: 1268]              | 4                   | \$100,000                  |
| Pub      | lic Safety - Police Total Current Funding Request = \$14,520,000  |                     |                            |
| 1        | CPD Property Room Upgrade-C00567 [ID: 1741]                       | 1                   |                            |
| 2        | CPD Training Center Renovations-C00566 [ID: 1696]                 | Outside City        |                            |
| 3        | Second Police Facility - North [ID: 1336]                         | TBD                 | \$14,520,000               |
| Pub      | lic Safety - Fire Total Current Funding Request = \$35,500        |                     |                            |
|          | ADA Compliance - Fire Facilities C00482 [ID: 1425]                |                     | \$35,500                   |
| 2        | Rpl. 2002 Pumper (13 Years Old)-C00564 [ID: 480]                  | Citywide            | +                          |
|          | Rpl. Foam Truck-C00565 [ID: 481]                                  | Citywide            |                            |
|          | er General Government Total Current Funding Request = \$160.000   | - <b>3</b>          |                            |
|          | Disaster Recovery Facility C00538 [ID: 1736]                      |                     | \$160,000                  |
|          | tric Total Current Funding Request = \$18,150,000                 |                     | •····                      |
| let      | 69 Kv Relay Upgrade - Phase 2 - EL0145 [ID: 984]                  | 4,5,6               |                            |
| 2        | 69 Kv Relay Upgrade - Phase 2 - EL0145 [ID: 985]                  | 3                   |                            |
| 3        | BLoop 70 - Phase 4 Undrgrndg Garth-Prov - EL0127 [ID: 675]        | 1                   |                            |
| <b>,</b> | Boiler 8 Upgrades - EL0183 [ID: 1600]                             | 1                   |                            |
|          | Broadway Undergrounding - EL0120 [ID: 549]                        | 1                   |                            |
|          | Build New Lab - Power Plant - EL0174 [ID: 1582]                   | 1                   |                            |
|          | Business Loop 70 - Phase 3 Undergrounding - EL0126 [ID: 674]      | 1                   |                            |
|          | CEC - Distributed Control Systems - EL0186 [ID: 1692]             | 3                   |                            |
| 1        | College Undergrounding-Univ to Bouchelle - EL0179 [ID: 1596]      | 1 & 6               |                            |
| 0        | Downtown Streetlights - EL0180 [ID: 1597]                         | 1, 4, & 6           |                            |
| 1        | EMS Upgrade - EL0187 [ID: 1693]                                   | 1                   |                            |
| 2        | Extend Rebel Hill Feeder 212 - EL0188 [ID: 1735]                  | 1, 3 & 6            |                            |
| 3        | Perche Substation Trans Interconnect - EL0148 [ID: 1050]          | 5 & outside         | \$11,000,000               |
| 4        | Perche T3 Transformer - EL0184 [ID: 1601]                         | 4                   | \$1,000,000                |
| 5        | Potential Property Purchase - EL0170 [ID: 1476]                   | 3                   | \$1,000,000                |
| 6        | Renewable Installations - EL0172 [ID: 1509]                       |                     |                            |
| 7        | Replace UG electric, Keene & Lansing - EL0168 [ID: 1391]          | 3                   |                            |
| 8        | Underground Brushwood Lake Road Line - EL0185 [ID: 1602]          | 5 & Outside City    | \$750,000                  |
| 9        | Warehouse & Enclosed Equipment Parking - EL0176 [ID: 1593]        | 3                   | \$4,400,000                |
| /at      | er Total Current Funding Request = \$600,000                      |                     |                            |
|          | Backup Generators for ASR's & Pump Stations WT0150 [ID: 649]      | System-Wide         |                            |
|          | Broadway Main Replacement Garth to W Blvd - WT0141 [ID: 575]      | 1 & 4               |                            |
|          | Build New Lab at Power Plant - WT0262 [ID: 1694]                  | 1                   |                            |
|          | Construct Warehouse & Enclosed Parking - WT0263 [ID: 1695]        | 3                   | \$600,000                  |
|          | Deep Well Abandonment - WT0249 [ID: 1500]                         | 1                   |                            |
|          | Hinkson Main - Williams to Old Hwy 63 - WT0239 [ID: 1490]         | 3                   |                            |
|          | Stadium Blvd TDD Improvements - WT0237 [ID: 1488]                 | 1                   |                            |
|          | Texas Main Replacement - 4,000 FT - WT0245 [ID: 1496]             | 2                   |                            |
|          | Thilly & Westmount 6" Main - 2,800 FT - WT0235 [ID: 1486]         | 4 & 5               |                            |
| 0        | Vandiver/Sylvan Storm Drainage -Main Relctn WT0190 [ID: 711]      | 3                   |                            |
| 1        | West I-70 Crossings - WT0119 [ID: 604]                            | 2&3                 |                            |
| ail      | road Total Current Funding Request = \$132,200                    |                     |                            |
|          | Bridge 674 - ER0066 [ID: 1275]                                    | Outside City Limits |                            |
|          |                                                                   |                     |                            |

| FY 2014 Overall Summary: | 1-2 Years Projects |
|--------------------------|--------------------|
|--------------------------|--------------------|

|      | Project Name                                                  | Ward                | Current Funding<br>Request |
|------|---------------------------------------------------------------|---------------------|----------------------------|
| Rai  | Iroad Total Current Funding Request = \$132,200               |                     |                            |
| 2    | North Browns Station Road Signals - ER0070 [ID: 1750]         |                     | \$132,200                  |
| 3    | Treat Timber Bridges - ER0067 [ID: 1276]                      | Outside City Limits |                            |
| Sev  | ver Total Current Funding Request = \$10,557,545              |                     |                            |
| 1    | Haystack Acres Pump Station Interceptor C43230 [ID: 1304]     | Outside City        |                            |
| 2    | Henderson Branch Sewer Ext. (Midway Sewer Ext) [ID: 1060]     | Outside City        | \$2,600,000                |
| 3    | PCCE # 3 - Stewart & Medavista - C43198 [ID: 780]             | 4                   | \$100,000                  |
| 4    | PCCE # 8 : Thilly Lathrop C43221 [ID: 1241]                   | 4                   | \$570,000                  |
| 5    | PCCE #11 - Wilson Street / High Street C43224 [ID: 1339]      | 6                   |                            |
| 3    | PCCE #12 - Maplewood Drive C43238 [ID: 1368]                  | 4                   | \$140,000                  |
| 7    | PCCE #17 - Wilson Street / Ross Street C43226 [ID: 1341]      | 6                   |                            |
| 8    | Ridgeway Cottages [ID: 1319]                                  | 1                   | \$16,000                   |
| 9    | Sewer District #170 - S. Bethel Church Road C43232 [ID: 1158] | 5                   |                            |
| 10   | Upper Hinkson Creek Outfall Ext. C43213 [ID: 806]             | 3                   | \$7,131,545                |
| 11   | Westwood Avenue Sewer Relocation C43246 [ID: 1518]            | 4                   |                            |
| Sto  | rm Water Total Current Funding Request = \$2,026,500          |                     |                            |
|      | Garth @ Oak Tower C49110 [ID: 819]                            | 1                   | \$400,000                  |
| 2    | Mill Creek Phase 3 C49111 [ID: 1620]                          | 5                   | \$200,000                  |
| 3    | Rollins Rd at Rock Creek [ID: 1364]                           | 4                   | \$500,000                  |
| 1    | Royal Lytham - Fallwood C49090 [ID: 815]                      | 5                   | \$376,500                  |
| 5    | Stormwater Master Plan [ID: 1039]                             | NA                  | \$400,000                  |
| 6    | Wilson Ross C49112 [ID: 1608]                                 | 6                   | \$150,000                  |
| Sol  | id Waste Total Current Funding Request = \$4,000,000          |                     |                            |
|      | Agriturf for Bioreactor Cell C48050 [ID: 1586]                | 3                   |                            |
| 2    | Collection and Admin Relocation-Landfill C48048 [ID: 1250]    | 3                   | \$3,600,000                |
| 3    | Large Truck Washing Facility [ID: 1521]                       | 3                   | \$400,000                  |
| Par  | king Total Current Funding Request = \$0                      |                     |                            |
|      | Ramp Parking Surface Repair-C45054 [ID: 1514]                 | 1                   |                            |
| ra   | nsit Total Current Funding Request = \$0                      |                     |                            |
| 1    | Transit Mobile App C47051 [ID: 1758]                          | All                 |                            |
| Airp | oort Total Current Funding Request = \$24,409,703             |                     |                            |
| 1    | Land Acquisition-Phase I - 90% elig(FAA) C44105 [ID: 935]     | Airport             |                            |
| 2    | New Airport Terminal C44111 [ID: 1557]                        | Airport             | \$18,767,801               |
| 3    | Realign Route H/Rangeline for RW Expansion C44090 [ID: 1184]  | Airport             | \$5,641,902                |
| 1    | Terminal Master Plan C44112 [ID: 1749]                        | ·                   |                            |