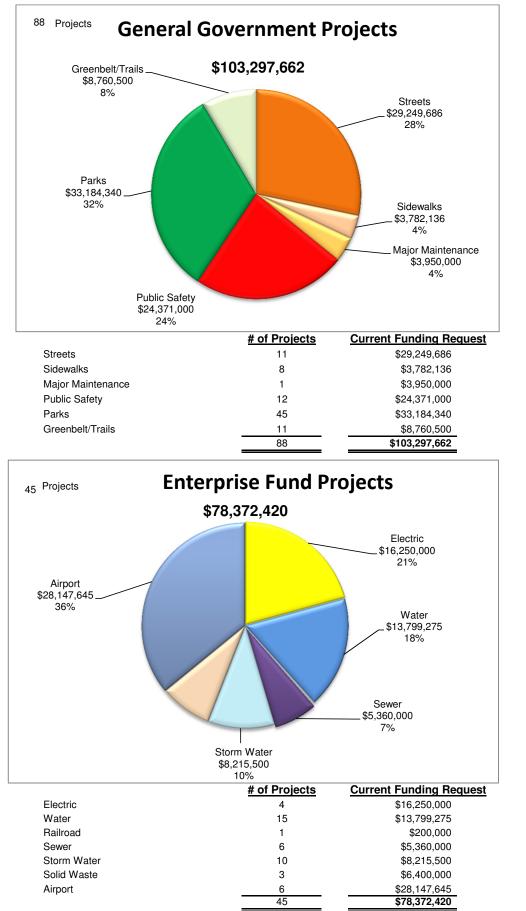

<u>General Government Capital Projects</u>: These are projects such as sidewalks, streets, parks, public safety and general government facilities.

<u>Enterprise Capital Projects</u>: These are projects that are funded primarily through revenues generated by enterprise funds such as electric, water, railroad, sewer, storm water, transit and airport.

Each section contains a summary page, displaying information on each project by timeframe – current, 1-2 years, 3-5 years, 6-10 years and 10+ years, along with the estimated project cost, funding in place, additional funding needed, as well as anticipated design and construction dates. Each project shown is given a number which is linked to a detail page providing additional information, including a location map when appropriate.