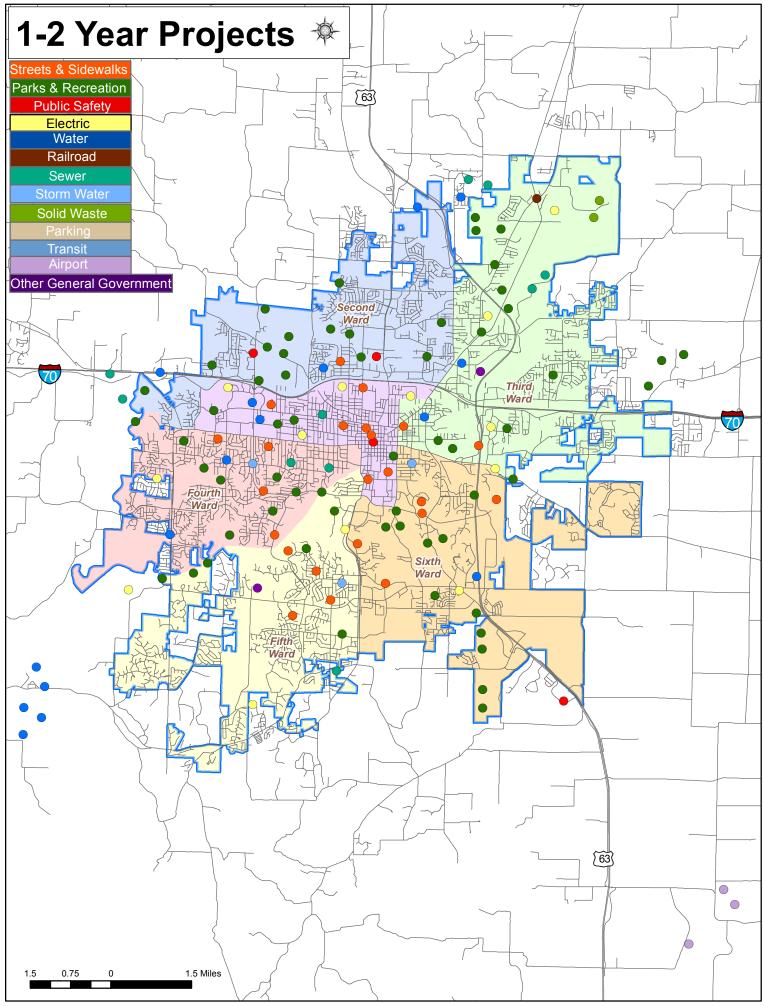

Each section contains a summary page, displaying information on each project by timeframe – current, 1-2 years, 3-5 years, 6-10 years and 10+ years, along with the estimated project cost, funding in place, additional funding needed, as well as anticipated design and construction dates. Each project shown is given a number which is linked to a detail page providing additional information, including a location map when appropriate.