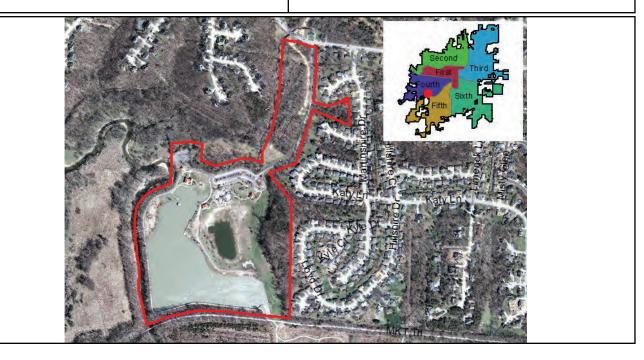

|          | Project Name                                                       | Ward                    | Current Funding<br>Request |  |
|----------|--------------------------------------------------------------------|-------------------------|----------------------------|--|
| Stre     | ets, Sidewalks and Major Maintenance - Streets Total Current Fundi | ng Request = \$280,600  |                            |  |
| 1        | College Avenue Crosswalks & Barrier-C00536 [ID: 1591]              | 1&6                     |                            |  |
| 2        | GNM: Bike Blvd: MKT north to Bus. Loop 70 C00521 [ID: 1571]        | 1, 4                    |                            |  |
| 3        | GNM:Bike Blvd upgrd-Wabash to Hominy Trail-C00546 [ID: 1592]       | 1 & 3                   |                            |  |
| 4        | Providence Corridor- Burnham Inter PH1 C00290 [ID: 39]             | 1& 5                    |                            |  |
| 5        | Providence Road Shoulder Improvements [ID: 1738]                   | 5 & 6                   | \$170,000                  |  |
| 6        | Ridgemont Bridge Repair C00568 [ID: 1764]                          | 4                       | \$100,600                  |  |
| 7        | Rustic Road C00531 [ID: 1322]                                      | 6                       | \$100,000                  |  |
| 8        | Signal Improv@Green Meadows Grindstone Shop C00552 [ID: 1763]      | 6                       |                            |  |
| 9        | Stadium at Old 63 Intersection C00213 [ID: 146]                    | 6                       |                            |  |
| 10       | Trinity & Allen Speed Humps C00549 [ID: 1762]                      | 1                       | \$10,000                   |  |
|          |                                                                    |                         |                            |  |
| Stre     | ets, Sidewalks and Major Maintenance - Sidewalks Total Current Fu  | nding Request = \$1,163 | ,100                       |  |
| 1        | Audible Pedestrian Signals C00551 [ID: 1769]                       | Various                 |                            |  |
| 2        | Downtown Ramps and Sidewalks 2014-C00539 [ID: 1569]                | 1                       | \$89,000                   |  |
| 3        | Garth Avenue Sidewalk: Leslie to Parkade C00495 [ID: 1392]         | 2                       |                            |  |
| 4        | GNM: Ashland Road Sidewalk and Intersection C00524 [ID: 1575]      | 6                       | \$204,800                  |  |
| 5        | GNM: Fairview Road Sidewalk C00525 [ID: 1573]                      | 4                       |                            |  |
| 6        | GNM: Forum Ped Bridge at Hinkson Creek C00527 [ID: 1574]           | 5                       | \$704,800                  |  |
| 7        | GNM: Manor Drive Sidewalk C00526 [ID: 1572]                        | 4                       |                            |  |
| 8        | Nifong-Bethel Sidewalk C00501 [ID: 1538]                           | 5                       |                            |  |
| 9        | Worley Street Sidewalks - Phase II C00509 [ID: 222]                | 1 & 2                   | \$164,500                  |  |
| Stre     | ets, Sidewalks and Major Maintenance - Major Maintenance Total Cu  | urrent Funding Request  | = \$1.249.000              |  |
| 1        | Keene Street: Broadway to I-70 Drive C00573 [ID: 1317]             | 3                       |                            |  |
| 2        |                                                                    | 5                       | \$254 000                  |  |
| 2<br>3   | MM-Green Meadows Rd: Skylark Lane to Oaklawn Drive [ID: 1314]      | 4                       | \$254,000<br>\$873,000     |  |
| 3<br>4   | MM-Katy Lane: Forum Blvd to Limerick Ln [ID: 1311]                 | 4<br>5                  | \$122,000                  |  |
|          | MM-Royal Lytham Drive:Glen Eagle Dr to Chadwick Dr [ID: 1313]      |                         | \$122,000                  |  |
| Parl     | ks and Recreation - Parks Projects Total Current Funding Request = | \$960,000               |                            |  |
| 1        | Albert-Oakland Park: Pickleball Courts C00554 [ID: 1204]           | 2                       |                            |  |
| 2        | Albert-Oakland Park: AOFAC SCS Structure [ID: 1757]                | 2                       | \$150,000                  |  |
| 3        | American Legion Park: Archery Range Improv C00555 [ID: 1658]       | 3                       | \$10,000                   |  |
| 4        | American Legion: East Field Lights C46079 [ID: 1756]               | 3                       |                            |  |
| 5        | Barberry Neighborhood Park Development [ID: 1345]                  | 2                       | \$125,000                  |  |
| 6        | Cosmo Rec Area Resurface Roller Hockey Rink C46078 [ID: 1641]      | 2                       |                            |  |
| 7        | Cosmo Rec Area: Playground Renovation C00514 [ID: 319]             | 2                       |                            |  |
| 8        | Cosmo-Bethel: Tennis Lights & Park Imprvmnts [ID: 1251]            | 5                       | \$150,000                  |  |
| 9        | Douglass Park: amphitheater & shelter C00556 [ID: 1252]            | 1                       |                            |  |
| 10       | Downtown Optimist Park Improvements [ID: 1254]                     | 1                       | \$50,000                   |  |
| 11       | Fairview Park:Renovate Shltr & New Playgrnd C00557 [ID: 321]       | 4                       |                            |  |
| 12       | Hickman Tennis Construction C00558 [ID: 1739]                      | 1                       |                            |  |
| 13       | LOW Golf Course Clubhouse Renovation [ID: 459]                     | Outside City Limits     | \$90,000                   |  |
| 14       | LOW Golf Course New Shelter/Course Imprvmnt C46077 [ID: 305]       | Outside city limits     |                            |  |
| 15       | Natural Area Open Space Plan C00517 [ID: 1510]                     | City wide               |                            |  |
| 16       | Nifong Park: Replacement of Maplewood home roof [ID: 1666]         | 6                       | \$40,000                   |  |
| 17       | Norma Sutherland Smith Park Dvlpmnt:Phase I C00559 [ID: 311]       | 3                       |                            |  |
| 18       | Parkade Park Improvements [ID: 1753]                               | 2                       | \$30,000                   |  |
| 19       | Shepard Park Playground Replacement [ID: 1752]                     | 6                       | \$35,000                   |  |
| 20       | Smithton Playground Surface Replacement [ID: 1752]                 | 1st                     | \$30,000                   |  |
| 20<br>21 | Strawn Road Park Development: Phase I C00560 [ID: 1154]            | 2 & 4                   | <b>430,000</b>             |  |
| 21       | Waters-Moss Park: Phase I Development C00500 [ID: 1154]            | 6                       |                            |  |
| 22<br>23 | Woodridge Park: Playground and Trail Improvements [ID: 1645]       | 3                       | \$250,000                  |  |
| 20       | wooundye Faik. Flayground and Trail Improvements [ID. 1045]        | J                       | φ230,000                   |  |