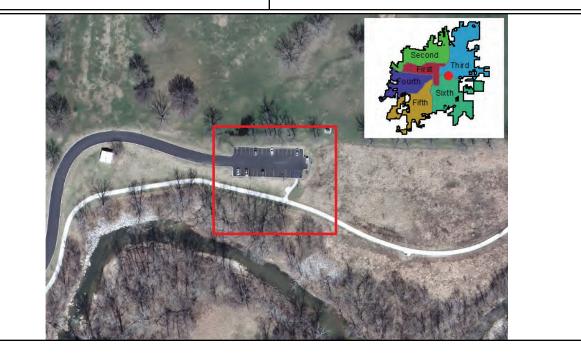

|          | Project Name                                                      | Ward                | Current Funding<br>Request |
|----------|-------------------------------------------------------------------|---------------------|----------------------------|
| Parl     | s and Recreation - Greenbelt/Trails Total Current Funding Request | t = \$100,000       |                            |
| 1        | Bear Creek Trail Restroom-Garth Access C00562 [ID: 1181]          | 2                   |                            |
| 2        | Hinkson Cr-Grindstone Trailhead Restroom C00563 [ID: 384]         | 6                   |                            |
| 3        | Hinkson/Capen Bridge Improvements C00520 [ID: 1547]               | 6                   |                            |
| 4        | MKT Trail: Building/Restroom Improvements [ID: 1268]              | 4                   | \$100,000                  |
| Pub      | lic Safety - Police Total Current Funding Request = \$14,520,000  |                     |                            |
| 1        | CPD Property Room Upgrade-C00567 [ID: 1741]                       | 1                   |                            |
| 2        | CPD Training Center Renovations-C00566 [ID: 1696]                 | Outside City        |                            |
| 3        | Second Police Facility - North [ID: 1336]                         | TBD                 | \$14,520,000               |
| Pub      | lic Safety - Fire Total Current Funding Request = \$35,500        |                     |                            |
|          | ADA Compliance - Fire Facilities C00482 [ID: 1425]                |                     | \$35,500                   |
| 2        | Rpl. 2002 Pumper (13 Years Old)-C00564 [ID: 480]                  | Citywide            | +                          |
|          | Rpl. Foam Truck-C00565 [ID: 481]                                  | Citywide            |                            |
|          | er General Government Total Current Funding Request = \$160.000   | - <b>3</b>          |                            |
|          | Disaster Recovery Facility C00538 [ID: 1736]                      |                     | \$160,000                  |
|          | tric Total Current Funding Request = \$18,150,000                 |                     | •····                      |
| let      | 69 Kv Relay Upgrade - Phase 2 - EL0145 [ID: 984]                  | 4,5,6               |                            |
| 2        | 69 Kv Relay Upgrade - Phase 2 - EL0145 [ID: 985]                  | 3                   |                            |
| 3        | BLoop 70 - Phase 4 Undrgrndg Garth-Prov - EL0127 [ID: 675]        | 1                   |                            |
| <b>,</b> | Boiler 8 Upgrades - EL0183 [ID: 1600]                             | 1                   |                            |
|          | Broadway Undergrounding - EL0120 [ID: 549]                        | 1                   |                            |
|          | Build New Lab - Power Plant - EL0174 [ID: 1582]                   | 1                   |                            |
|          | Business Loop 70 - Phase 3 Undergrounding - EL0126 [ID: 674]      | 1                   |                            |
|          | CEC - Distributed Control Systems - EL0186 [ID: 1692]             | 3                   |                            |
| 1        | College Undergrounding-Univ to Bouchelle - EL0179 [ID: 1596]      | 1 & 6               |                            |
| 0        | Downtown Streetlights - EL0180 [ID: 1597]                         | 1, 4, & 6           |                            |
| 1        | EMS Upgrade - EL0187 [ID: 1693]                                   | 1                   |                            |
| 2        | Extend Rebel Hill Feeder 212 - EL0188 [ID: 1735]                  | 1, 3 & 6            |                            |
| 3        | Perche Substation Trans Interconnect - EL0148 [ID: 1050]          | 5 & outside         | \$11,000,000               |
| 4        | Perche T3 Transformer - EL0184 [ID: 1601]                         | 4                   | \$1,000,000                |
| 5        | Potential Property Purchase - EL0170 [ID: 1476]                   | 3                   | \$1,000,000                |
| 6        | Renewable Installations - EL0172 [ID: 1509]                       |                     |                            |
| 7        | Replace UG electric, Keene & Lansing - EL0168 [ID: 1391]          | 3                   |                            |
| 8        | Underground Brushwood Lake Road Line - EL0185 [ID: 1602]          | 5 & Outside City    | \$750,000                  |
| 9        | Warehouse & Enclosed Equipment Parking - EL0176 [ID: 1593]        | 3                   | \$4,400,000                |
| /at      | er Total Current Funding Request = \$600,000                      |                     |                            |
|          | Backup Generators for ASR's & Pump Stations WT0150 [ID: 649]      | System-Wide         |                            |
|          | Broadway Main Replacement Garth to W Blvd - WT0141 [ID: 575]      | 1 & 4               |                            |
|          | Build New Lab at Power Plant - WT0262 [ID: 1694]                  | 1                   |                            |
|          | Construct Warehouse & Enclosed Parking - WT0263 [ID: 1695]        | 3                   | \$600,000                  |
|          | Deep Well Abandonment - WT0249 [ID: 1500]                         | 1                   |                            |
|          | Hinkson Main - Williams to Old Hwy 63 - WT0239 [ID: 1490]         | 3                   |                            |
|          | Stadium Blvd TDD Improvements - WT0237 [ID: 1488]                 | 1                   |                            |
|          | Texas Main Replacement - 4,000 FT - WT0245 [ID: 1496]             | 2                   |                            |
|          | Thilly & Westmount 6" Main - 2,800 FT - WT0235 [ID: 1486]         | 4 & 5               |                            |
| 0        | Vandiver/Sylvan Storm Drainage -Main Relctn WT0190 [ID: 711]      | 3                   |                            |
| 1        | West I-70 Crossings - WT0119 [ID: 604]                            | 2&3                 |                            |
| ail      | road Total Current Funding Request = \$132,200                    |                     |                            |
|          | Bridge 674 - ER0066 [ID: 1275]                                    | Outside City Limits |                            |
|          |                                                                   |                     |                            |