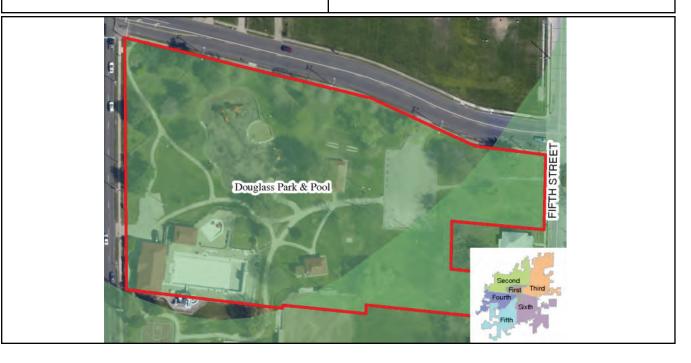

|          | Project Name                                                       | Ward                    | Current Funding<br>Request |  |
|----------|--------------------------------------------------------------------|-------------------------|----------------------------|--|
| Stre     | ets, Sidewalks and Major Maintenance - Streets Total Current Fundi | ng Request = \$280,600  |                            |  |
| 1        | College Avenue Crosswalks & Barrier-C00536 [ID: 1591]              | 1&6                     |                            |  |
| 2        | GNM: Bike Blvd: MKT north to Bus. Loop 70 C00521 [ID: 1571]        | 1, 4                    |                            |  |
| 3        | GNM:Bike Blvd upgrd-Wabash to Hominy Trail-C00546 [ID: 1592]       | 1 & 3                   |                            |  |
| 4        | Providence Corridor- Burnham Inter PH1 C00290 [ID: 39]             | 1& 5                    |                            |  |
| 5        | Providence Road Shoulder Improvements [ID: 1738]                   | 5 & 6                   | \$170,000                  |  |
| 6        | Ridgemont Bridge Repair C00568 [ID: 1764]                          | 4                       | \$100,600                  |  |
| 7        | Rustic Road C00531 [ID: 1322]                                      | 6                       | \$100,000                  |  |
| 8        | Signal Improv@Green Meadows Grindstone Shop C00552 [ID: 1763]      | 6                       |                            |  |
| 9        | Stadium at Old 63 Intersection C00213 [ID: 146]                    | 6                       |                            |  |
| 10       | Trinity & Allen Speed Humps C00549 [ID: 1762]                      | 1                       | \$10,000                   |  |
|          |                                                                    |                         |                            |  |
| Stre     | ets, Sidewalks and Major Maintenance - Sidewalks Total Current Fu  | nding Request = \$1,163 | ,100                       |  |
| 1        | Audible Pedestrian Signals C00551 [ID: 1769]                       | Various                 |                            |  |
| 2        | Downtown Ramps and Sidewalks 2014-C00539 [ID: 1569]                | 1                       | \$89,000                   |  |
| 3        | Garth Avenue Sidewalk: Leslie to Parkade C00495 [ID: 1392]         | 2                       |                            |  |
| 4        | GNM: Ashland Road Sidewalk and Intersection C00524 [ID: 1575]      | 6                       | \$204,800                  |  |
| 5        | GNM: Fairview Road Sidewalk C00525 [ID: 1573]                      | 4                       |                            |  |
| 6        | GNM: Forum Ped Bridge at Hinkson Creek C00527 [ID: 1574]           | 5                       | \$704,800                  |  |
| 7        | GNM: Manor Drive Sidewalk C00526 [ID: 1572]                        | 4                       |                            |  |
| 8        | Nifong-Bethel Sidewalk C00501 [ID: 1538]                           | 5                       |                            |  |
| 9        | Worley Street Sidewalks - Phase II C00509 [ID: 222]                | 1 & 2                   | \$164,500                  |  |
| Stre     | ets, Sidewalks and Major Maintenance - Major Maintenance Total Cu  | urrent Funding Request  | = \$1.249.000              |  |
| 1        | Keene Street: Broadway to I-70 Drive C00573 [ID: 1317]             | 3                       |                            |  |
| 2        |                                                                    | 5                       | \$254 000                  |  |
| 2<br>3   | MM-Green Meadows Rd: Skylark Lane to Oaklawn Drive [ID: 1314]      | 4                       | \$254,000<br>\$873,000     |  |
| 3<br>4   | MM-Katy Lane: Forum Blvd to Limerick Ln [ID: 1311]                 | 4<br>5                  | \$122,000                  |  |
|          | MM-Royal Lytham Drive:Glen Eagle Dr to Chadwick Dr [ID: 1313]      |                         | \$122,000                  |  |
| Parl     | ks and Recreation - Parks Projects Total Current Funding Request = | \$960,000               |                            |  |
| 1        | Albert-Oakland Park: Pickleball Courts C00554 [ID: 1204]           | 2                       |                            |  |
| 2        | Albert-Oakland Park: AOFAC SCS Structure [ID: 1757]                | 2                       | \$150,000                  |  |
| 3        | American Legion Park: Archery Range Improv C00555 [ID: 1658]       | 3                       | \$10,000                   |  |
| 4        | American Legion: East Field Lights C46079 [ID: 1756]               | 3                       |                            |  |
| 5        | Barberry Neighborhood Park Development [ID: 1345]                  | 2                       | \$125,000                  |  |
| 6        | Cosmo Rec Area Resurface Roller Hockey Rink C46078 [ID: 1641]      | 2                       |                            |  |
| 7        | Cosmo Rec Area: Playground Renovation C00514 [ID: 319]             | 2                       |                            |  |
| 8        | Cosmo-Bethel: Tennis Lights & Park Imprvmnts [ID: 1251]            | 5                       | \$150,000                  |  |
| 9        | Douglass Park: amphitheater & shelter C00556 [ID: 1252]            | 1                       |                            |  |
| 10       | Downtown Optimist Park Improvements [ID: 1254]                     | 1                       | \$50,000                   |  |
| 11       | Fairview Park:Renovate Shltr & New Playgrnd C00557 [ID: 321]       | 4                       |                            |  |
| 12       | Hickman Tennis Construction C00558 [ID: 1739]                      | 1                       |                            |  |
| 13       | LOW Golf Course Clubhouse Renovation [ID: 459]                     | Outside City Limits     | \$90,000                   |  |
| 14       | LOW Golf Course New Shelter/Course Imprvmnt C46077 [ID: 305]       | Outside city limits     |                            |  |
| 15       | Natural Area Open Space Plan C00517 [ID: 1510]                     | City wide               |                            |  |
| 16       | Nifong Park: Replacement of Maplewood home roof [ID: 1666]         | 6                       | \$40,000                   |  |
| 17       | Norma Sutherland Smith Park Dvlpmnt:Phase I C00559 [ID: 311]       | 3                       |                            |  |
| 18       | Parkade Park Improvements [ID: 1753]                               | 2                       | \$30,000                   |  |
| 19       | Shepard Park Playground Replacement [ID: 1752]                     | 6                       | \$35,000                   |  |
| 20       | Smithton Playground Surface Replacement [ID: 1752]                 | 1st                     | \$30,000                   |  |
| 20<br>21 | Strawn Road Park Development: Phase I C00560 [ID: 1154]            | 2 & 4                   | <b>430,000</b>             |  |
| 21       | Waters-Moss Park: Phase I Development C00500 [ID: 1154]            | 6                       |                            |  |
| 22<br>23 | Woodridge Park: Playground and Trail Improvements [ID: 1645]       | 3                       | \$250,000                  |  |
| 20       | wooundye Faik. Flayground and Trail Improvements [ID. 1045]        | J                       | φ230,000                   |  |