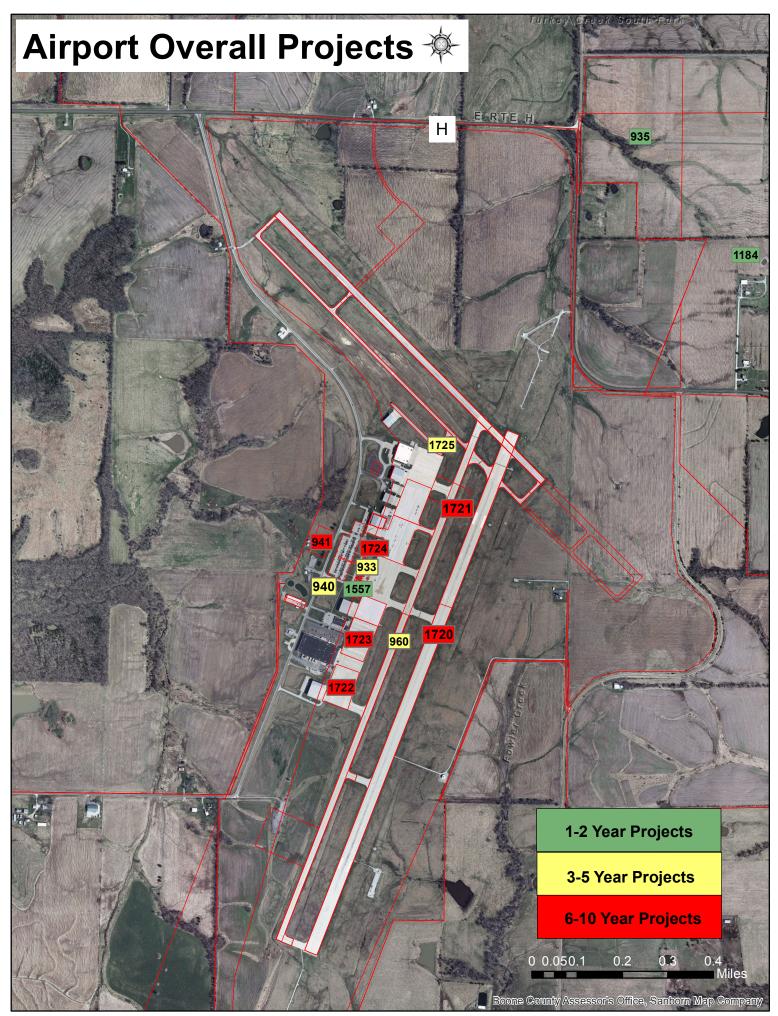

| FY 2014 Overall Summary: | 1-2 Years Projects |
|--------------------------|--------------------|
|--------------------------|--------------------|

|      | Project Name                                                  | Ward                | Current Funding<br>Request |
|------|---------------------------------------------------------------|---------------------|----------------------------|
| Rai  | Iroad Total Current Funding Request = \$132,200               |                     |                            |
| 2    | North Browns Station Road Signals - ER0070 [ID: 1750]         |                     | \$132,200                  |
| 3    | Treat Timber Bridges - ER0067 [ID: 1276]                      | Outside City Limits |                            |
| Sev  | ver Total Current Funding Request = \$10,557,545              |                     |                            |
| 1    | Haystack Acres Pump Station Interceptor C43230 [ID: 1304]     | Outside City        |                            |
| 2    | Henderson Branch Sewer Ext. (Midway Sewer Ext) [ID: 1060]     | Outside City        | \$2,600,000                |
| 3    | PCCE # 3 - Stewart & Medavista - C43198 [ID: 780]             | 4                   | \$100,000                  |
| 4    | PCCE # 8 : Thilly Lathrop C43221 [ID: 1241]                   | 4                   | \$570,000                  |
| 5    | PCCE #11 - Wilson Street / High Street C43224 [ID: 1339]      | 6                   |                            |
| 3    | PCCE #12 - Maplewood Drive C43238 [ID: 1368]                  | 4                   | \$140,000                  |
| 7    | PCCE #17 - Wilson Street / Ross Street C43226 [ID: 1341]      | 6                   |                            |
| 8    | Ridgeway Cottages [ID: 1319]                                  | 1                   | \$16,000                   |
| 9    | Sewer District #170 - S. Bethel Church Road C43232 [ID: 1158] | 5                   |                            |
| 10   | Upper Hinkson Creek Outfall Ext. C43213 [ID: 806]             | 3                   | \$7,131,545                |
| 11   | Westwood Avenue Sewer Relocation C43246 [ID: 1518]            | 4                   |                            |
| Sto  | rm Water Total Current Funding Request = \$2,026,500          |                     |                            |
|      | Garth @ Oak Tower C49110 [ID: 819]                            | 1                   | \$400,000                  |
| 2    | Mill Creek Phase 3 C49111 [ID: 1620]                          | 5                   | \$200,000                  |
| 3    | Rollins Rd at Rock Creek [ID: 1364]                           | 4                   | \$500,000                  |
| 1    | Royal Lytham - Fallwood C49090 [ID: 815]                      | 5                   | \$376,500                  |
| 5    | Stormwater Master Plan [ID: 1039]                             | NA                  | \$400,000                  |
| 6    | Wilson Ross C49112 [ID: 1608]                                 | 6                   | \$150,000                  |
| Sol  | id Waste Total Current Funding Request = \$4,000,000          |                     |                            |
|      | Agriturf for Bioreactor Cell C48050 [ID: 1586]                | 3                   |                            |
| 2    | Collection and Admin Relocation-Landfill C48048 [ID: 1250]    | 3                   | \$3,600,000                |
| 3    | Large Truck Washing Facility [ID: 1521]                       | 3                   | \$400,000                  |
| Par  | king Total Current Funding Request = \$0                      |                     |                            |
|      | Ramp Parking Surface Repair-C45054 [ID: 1514]                 | 1                   |                            |
| ra   | nsit Total Current Funding Request = \$0                      |                     |                            |
| 1    | Transit Mobile App C47051 [ID: 1758]                          | All                 |                            |
| Airp | oort Total Current Funding Request = \$24,409,703             |                     |                            |
| 1    | Land Acquisition-Phase I - 90% elig(FAA) C44105 [ID: 935]     | Airport             |                            |
| 2    | New Airport Terminal C44111 [ID: 1557]                        | Airport             | \$18,767,801               |
| 3    | Realign Route H/Rangeline for RW Expansion C44090 [ID: 1184]  | Airport             | \$5,641,902                |
| 1    | Terminal Master Plan C44112 [ID: 1749]                        | ·                   |                            |