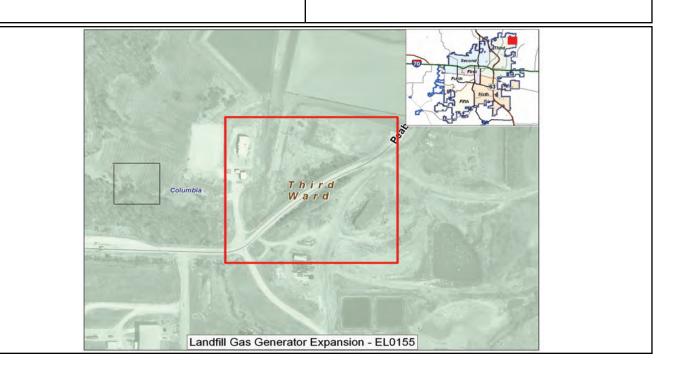

|
| Factors Effecting Timing/Completion of Project:                                       |                                |                          |                 |                          |
|                                                                                       |                                |                          |                 |                          |
| Eligible Funding Sources:                                                             | FY                             | Eligible Funding         | Sources         | Amount                   |
| Enterprise Revenue & Future Ballot                                                    | 2017<br>2017                   | Ent Rev<br>Future Ballot |                 | \$200,000<br>\$1,400,000 |

Master Plan:



| Detail Project Pages                                                                                              | 3-5 Y                  | 1052            |                              |
|-------------------------------------------------------------------------------------------------------------------|------------------------|-----------------|------------------------------|
| Mill Creek Substation Trans Interconnect -<br>EL0149                                                              | Ward                   | Begin<br>Design | Begin<br>Construction        |
|                                                                                                                   | 5 and outside          | 2016            | 2016                         |
| <b>Description:</b><br>Proje