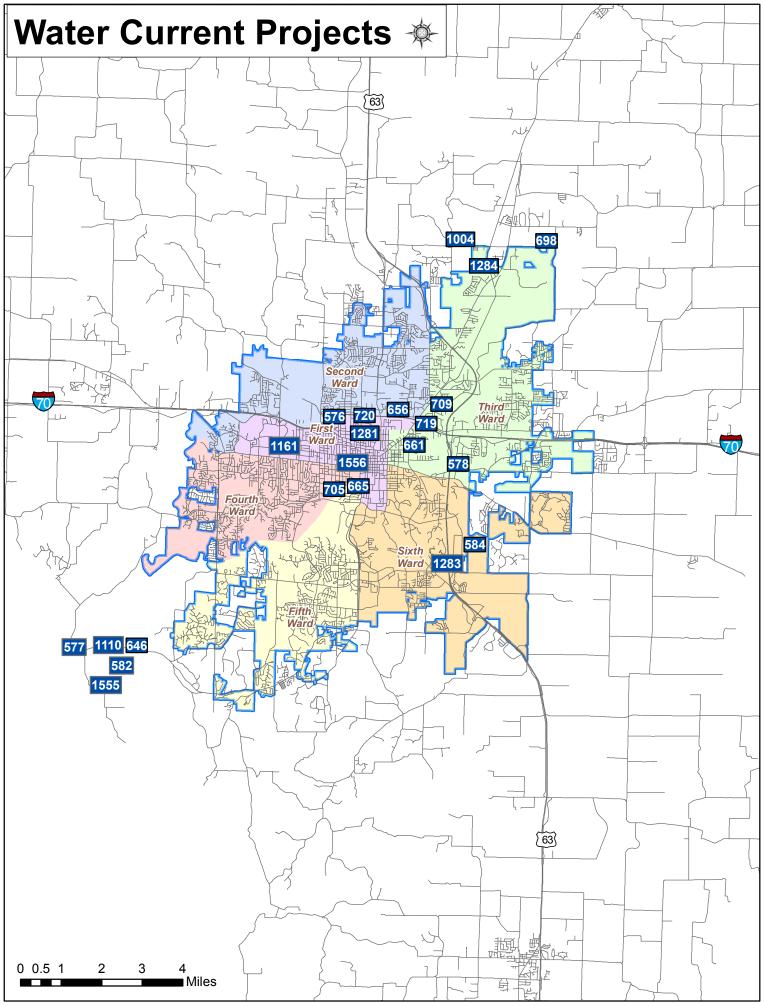

Each section contains a summary page, displaying information on each project by timeframe – current, 1-2 years, 3-5 years, 6-10 years and 10+ years, along with the estimated project cost, funding in place, additional funding needed, as well as anticipated design and construction dates. Each project shown is given a number which is linked to a detail page providing additional information, including a location map when appropriate.