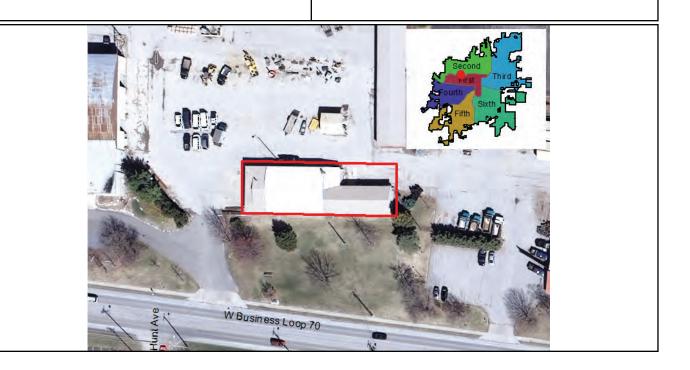

|          | Project Name                                                      | Ward                | Current Funding<br>Request |
|----------|-------------------------------------------------------------------|---------------------|----------------------------|
| Parl     | s and Recreation - Greenbelt/Trails Total Current Funding Request | t = \$100,000       |                            |
| 1        | Bear Creek Trail Restroom-Garth Access C00562 [ID: 1181]          | 2                   |                            |
| 2        | Hinkson Cr-Grindstone Trailhead Restroom C00563 [ID: 384]         | 6                   |                            |
| 3        | Hinkson/Capen Bridge Improvements C00520 [ID: 1547]               | 6                   |                            |
| 4        | MKT Trail: Building/Restroom Improvements [ID: 1268]              | 4                   | \$100,000                  |
| Pub      | lic Safety - Police Total Current Funding Request = \$14,520,000  |                     |                            |
| 1        | CPD Property Room Upgrade-C00567 [ID: 1741]                       | 1                   |                            |
| 2        | CPD Training Center Renovations-C00566 [ID: 1696]                 | Outside City        |                            |
| 3        | Second Police Facility - North [ID: 1336]                         | TBD                 | \$14,520,000               |
| Pub      | lic Safety - Fire Total Current Funding Request = \$35,500        |                     |                            |
|          | ADA Compliance - Fire Facilities C00482 [ID: 1425]                |                     | \$35,500                   |
| 2        | Rpl. 2002 Pumper (13 Years Old)-C00564 [ID: 480]                  | Citywide            | +                          |
|          | Rpl. Foam Truck-C00565 [ID: 481]                                  | Citywide            |                            |
|          | er General Government Total Current Funding Request = \$160.000   | - <b>3</b>          |                            |
|          | Disaster Recovery Facility C00538 [ID: 1736]                      |                     | \$160,000                  |
|          | tric Total Current Funding Request = \$18,150,000                 |                     | •····                      |
| let      | 69 Kv Relay Upgrade - Phase 2 - EL0145 [ID: 984]                  | 4,5,6               |                            |
| 2        | 69 Kv Relay Upgrade - Phase 2 - EL0145 [ID: 985]                  | 3                   |                            |
| 3        | BLoop 70 - Phase 4 Undrgrndg Garth-Prov - EL0127 [ID: 675]        | 1                   |                            |
| <b>,</b> | Boiler 8 Upgrades - EL0183 [ID: 1600]                             | 1                   |                            |
|          | Broadway Undergrounding - EL0120 [ID: 549]                        | 1                   |                            |
|          | Build New Lab - Power Plant - EL0174 [ID: 1582]                   | 1                   |                            |
|          | Business Loop 70 - Phase 3 Undergrounding - EL0126 [ID: 674]      | 1                   |                            |
|          | CEC - Distributed Control Systems - EL0186 [ID: 1692]             | 3                   |                            |
| 1        | College Undergrounding-Univ to Bouchelle - EL0179 [ID: 1596]      | 1 & 6               |                            |
| 0        | Downtown Streetlights - EL0180 [ID: 1597]                         | 1, 4, & 6           |                            |
| 1        | EMS Upgrade - EL0187 [ID: 1693]                                   | 1                   |                            |
| 2        | Extend Rebel Hill Feeder 212 - EL0188 [ID: 1735]                  | 1, 3 & 6            |                            |
| 3        | Perche Substation Trans Interconnect - EL0148 [ID: 1050]          | 5 & outside         | \$11,000,000               |
| 4        | Perche T3 Transformer - EL0184 [ID: 1601]                         | 4                   | \$1,000,000                |
| 5        | Potential Property Purchase - EL0170 [ID: 1476]                   | 3                   | \$1,000,000                |
| 6        | Renewable Installations - EL0172 [ID: 1509]                       |                     |                            |
| 7        | Replace UG electric, Keene & Lansing - EL0168 [ID: 1391]          | 3                   |                            |
| 8        | Underground Brushwood Lake Road Line - EL0185 [ID: 1602]          | 5 & Outside City    | \$750,000                  |
| 9        | Warehouse & Enclosed Equipment Parking - EL0176 [ID: 1593]        | 3                   | \$4,400,000                |
| /at      | er Total Current Funding Request = \$600,000                      |                     |                            |
|          | Backup Generators for ASR's & Pump Stations WT0150 [ID: 649]      | System-Wide         |                            |
|          | Broadway Main Replacement Garth to W Blvd - WT0141 [ID: 575]      | 1 & 4               |                            |
|          | Build New Lab at Power Plant - WT0262 [ID: 1694]                  | 1                   |                            |
|          | Construct Warehouse & Enclosed Parking - WT0263 [ID: 1695]        | 3                   | \$600,000                  |
|          | Deep Well Abandonment - WT0249 [ID: 1500]                         | 1                   |                            |
|          | Hinkson Main - Williams to Old Hwy 63 - WT0239 [ID: 1490]         | 3                   |                            |
|          | Stadium Blvd TDD Improvements - WT0237 [ID: 1488]                 | 1                   |                            |
|          | Texas Main Replacement - 4,000 FT - WT0245 [ID: 1496]             | 2                   |                            |
|          | Thilly & Westmount 6" Main - 2,800 FT - WT0235 [ID: 1486]         | 4 & 5               |                            |
| 0        | Vandiver/Sylvan Storm Drainage -Main Relctn WT0190 [ID: 711]      | 3                   |                            |
| 1        | West I-70 Crossings - WT0119 [ID: 604]                            | 2&3                 |                            |
| ail      | road Total Current Funding Request = \$132,200                    |                     |                            |
|          | Bridge 674 - ER0066 [ID: 1275]                                    | Outside City Limits |                            |
|          |                                                                   |                     |                            |