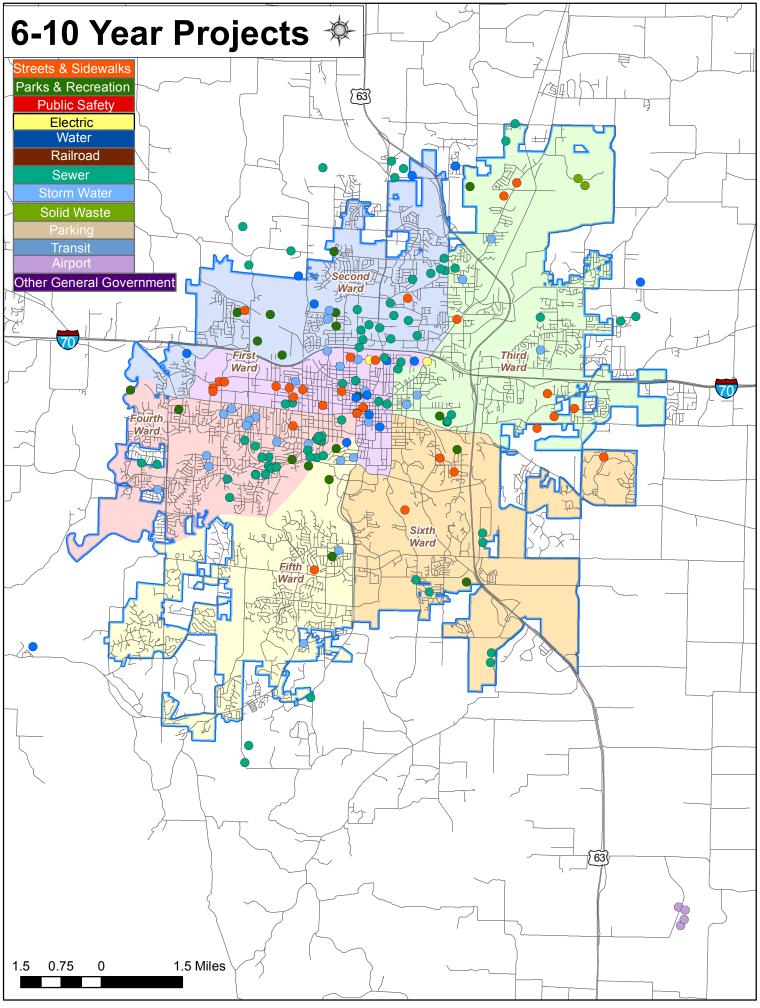

Each section contains a summary page, displaying information on each project by timeframe – current, 1-2 years, 3-5 years, 6-10 years and 10+ years, along with the estimated project cost, funding in place, additional funding needed, as well as anticipated design and construction dates. Each project shown is given a number which is linked to a detail page providing additional information, including a location map when appropriate.