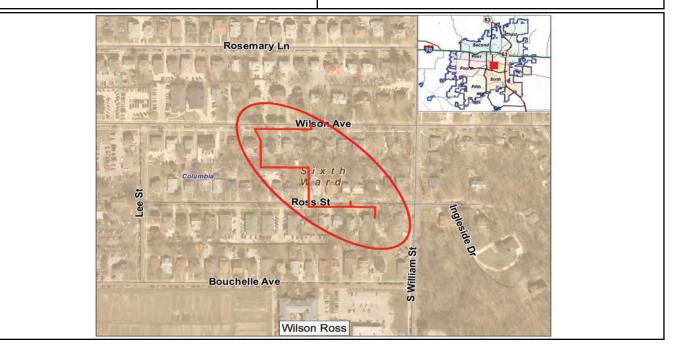

| FY 2014 Overall Summary: | 1-2 Years Projects |
|--------------------------|--------------------|
|--------------------------|--------------------|

|      | Project Name                                                  | Ward                | Current Funding<br>Request |
|------|---------------------------------------------------------------|---------------------|----------------------------|
| Rai  | Iroad Total Current Funding Request = \$132,200               |                     |                            |
| 2    | North Browns Station Road Signals - ER0070 [ID: 1750]         |                     | \$132,200                  |
| 3    | Treat Timber Bridges - ER0067 [ID: 1276]                      | Outside City Limits |                            |
| Sev  | ver Total Current Funding Request = \$10,557,545              |                     |                            |
| 1    | Haystack Acres Pump Station Interceptor C43230 [ID: 1304]     | Outside City        |                            |
| 2    | Henderson Branch Sewer Ext. (Midway Sewer Ext) [ID: 1060]     | Outside City        | \$2,600,000                |
| 3    | PCCE # 3 - Stewart & Medavista - C43198 [ID: 780]             | 4                   | \$100,000                  |
| 4    | PCCE # 8 : Thilly Lathrop C43221 [ID: 1241]                   | 4                   | \$570,000                  |
| 5    | PCCE #11 - Wilson Street / High Street C43224 [ID: 1339]      | 6                   |                            |
| 3    | PCCE #12 - Maplewood Drive C43238 [ID: 1368]                  | 4                   | \$140,000                  |
| 7    | PCCE #17 - Wilson Street / Ross Street C43226 [ID: 1341]      | 6                   |                            |
| 8    | Ridgeway Cottages [ID: 1319]                                  | 1                   | \$16,000                   |
| 9    | Sewer District #170 - S. Bethel Church Road C43232 [ID: 1158] | 5                   |                            |
| 10   | Upper Hinkson Creek Outfall Ext. C43213 [ID: 806]             | 3                   | \$7,131,545                |
| 11   | Westwood Avenue Sewer Relocation C43246 [ID: 1518]            | 4                   |                            |
| Sto  | rm Water Total Current Funding Request = \$2,026,500          |                     |                            |
|      | Garth @ Oak Tower C49110 [ID: 819]                            | 1                   | \$400,000                  |
| 2    | Mill Creek Phase 3 C49111 [ID: 1620]                          | 5                   | \$200,000                  |
| 3    | Rollins Rd at Rock Creek [ID: 1364]                           | 4                   | \$500,000                  |
| 1    | Royal Lytham - Fallwood C49090 [ID: 815]                      | 5                   | \$376,500                  |
| 5    | Stormwater Master Plan [ID: 1039]                             | NA                  | \$400,000                  |
| 6    | Wilson Ross C49112 [ID: 1608]                                 | 6                   | \$150,000                  |
| Sol  | id Waste Total Current Funding Request = \$4,000,000          |                     |                            |
|      | Agriturf for Bioreactor Cell C48050 [ID: 1586]                | 3                   |                            |
| 2    | Collection and Admin Relocation-Landfill C48048 [ID: 1250]    | 3                   | \$3,600,000                |
| 3    | Large Truck Washing Facility [ID: 1521]                       | 3                   | \$400,000                  |
| Par  | king Total Current Funding Request = \$0                      |                     |                            |
|      | Ramp Parking Surface Repair-C45054 [ID: 1514]                 | 1                   |                            |
| ra   | nsit Total Current Funding Request = \$0                      |                     |                            |
| 1    | Transit Mobile App C47051 [ID: 1758]                          | All                 |                            |
| Airp | oort Total Current Funding Request = \$24,409,703             |                     |                            |
| 1    | Land Acquisition-Phase I - 90% elig(FAA) C44105 [ID: 935]     | Airport             |                            |
| 2    | New Airport Terminal C44111 [ID: 1557]                        | Airport             | \$18,767,801               |
| 3    | Realign Route H/Rangeline for RW Expansion C44090 [ID: 1184]  | Airport             | \$5,641,902                |
| 1    | Terminal Master Plan C44112 [ID: 1749]                        | ·                   |                            |