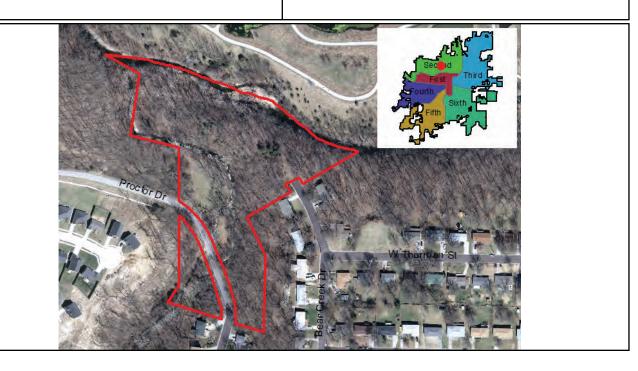

Each section contains a summary page, displaying information on each project by timeframe – current, 1-2 years, 3-5 years, 6-10 years and 10+ years, along with the estimated project cost, funding in place, additional funding needed, as well as anticipated design and construction dates. Each project shown is given a number which is linked to a detail page providing additional information, including a location map when appropriate.