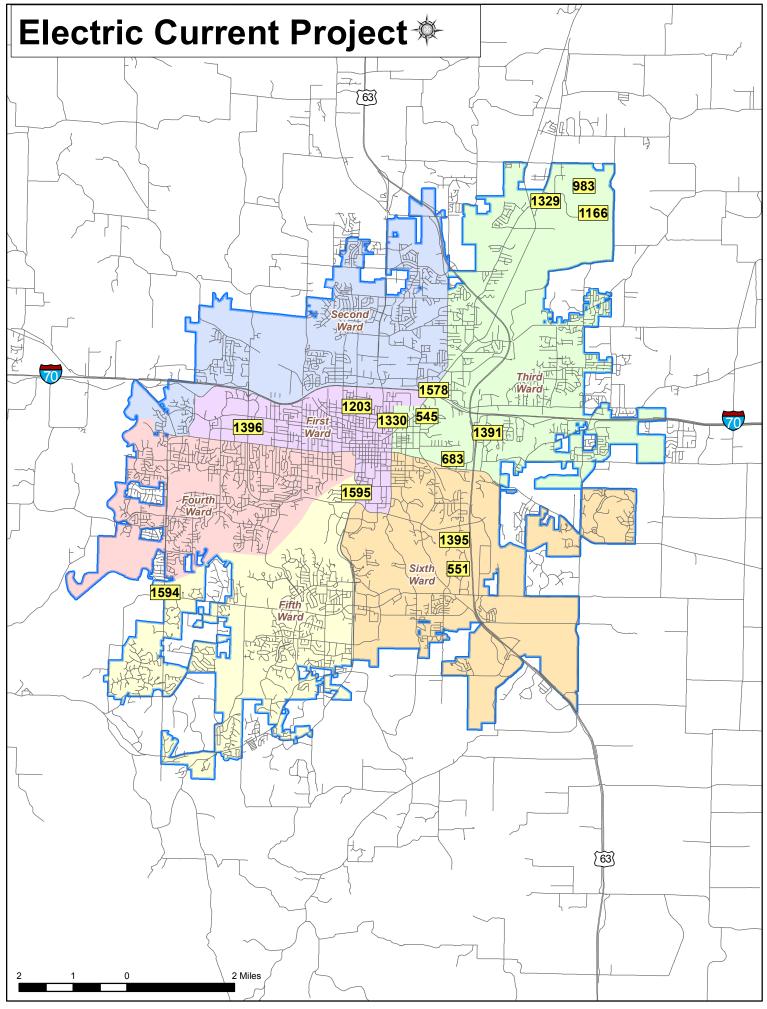

|          | Project Name                                                      | Ward                | Current Funding<br>Request |
|----------|-------------------------------------------------------------------|---------------------|----------------------------|
| Parl     | s and Recreation - Greenbelt/Trails Total Current Funding Request | t = \$100,000       |                            |
| 1        | Bear Creek Trail Restroom-Garth Access C00562 [ID: 1181]          | 2                   |                            |
| 2        | Hinkson Cr-Grindstone Trailhead Restroom C00563 [ID: 384]         | 6                   |                            |
| 3        | Hinkson/Capen Bridge Improvements C00520 [ID: 1547]               | 6                   |                            |
| 4        | MKT Trail: Building/Restroom Improvements [ID: 1268]              | 4                   | \$100,000                  |
| Pub      | lic Safety - Police Total Current Funding Request = \$14,520,000  |                     |                            |
| 1        | CPD Property Room Upgrade-C00567 [ID: 1741]                       | 1                   |                            |
| 2        | CPD Training Center Renovations-C00566 [ID: 1696]                 | Outside City        |                            |
| 3        | Second Police Facility - North [ID: 1336]                         | TBD                 | \$14,520,000               |
| Pub      | lic Safety - Fire Total Current Funding Request = \$35,500        |                     |                            |
|          | ADA Compliance - Fire Facilities C00482 [ID: 1425]                |                     | \$35,500                   |
| 2        | Rpl. 2002 Pumper (13 Years Old)-C00564 [ID: 480]                  | Citywide            | +                          |
|          | Rpl. Foam Truck-C00565 [ID: 481]                                  | Citywide            |                            |
|          | er General Government Total Current Funding Request = \$160.000   | - <b>3</b>          |                            |
|          | Disaster Recovery Facility C00538 [ID: 1736]                      |                     | \$160,000                  |
|          | tric Total Current Funding Request = \$18,150,000                 |                     | •····                      |
| let      | 69 Kv Relay Upgrade - Phase 2 - EL0145 [ID: 984]                  | 4,5,6               |                            |
| 2        | 69 Kv Relay Upgrade - Phase 2 - EL0145 [ID: 985]                  | 3                   |                            |
| 3        | BLoop 70 - Phase 4 Undrgrndg Garth-Prov - EL0127 [ID: 675]        | 1                   |                            |
| <b>,</b> | Boiler 8 Upgrades - EL0183 [ID: 1600]                             | 1                   |                            |
|          | Broadway Undergrounding - EL0120 [ID: 549]                        | 1                   |                            |
|          | Build New Lab - Power Plant - EL0174 [ID: 1582]                   | 1                   |                            |
|          | Business Loop 70 - Phase 3 Undergrounding - EL0126 [ID: 674]      | 1                   |                            |
|          | CEC - Distributed Control Systems - EL0186 [ID: 1692]             | 3                   |                            |
| 1        | College Undergrounding-Univ to Bouchelle - EL0179 [ID: 1596]      | 1 & 6               |                            |
| 0        | Downtown Streetlights - EL0180 [ID: 1597]                         | 1, 4, & 6           |                            |
| 1        | EMS Upgrade - EL0187 [ID: 1693]                                   | 1                   |                            |
| 2        | Extend Rebel Hill Feeder 212 - EL0188 [ID: 1735]                  | 1, 3 & 6            |                            |
| 3        | Perche Substation Trans Interconnect - EL0148 [ID: 1050]          | 5 & outside         | \$11,000,000               |
| 4        | Perche T3 Transformer - EL0184 [ID: 1601]                         | 4                   | \$1,000,000                |
| 5        | Potential Property Purchase - EL0170 [ID: 1476]                   | 3                   | \$1,000,000                |
| 6        | Renewable Installations - EL0172 [ID: 1509]                       |                     |                            |
| 7        | Replace UG electric, Keene & Lansing - EL0168 [ID: 1391]          | 3                   |                            |
| 8        | Underground Brushwood Lake Road Line - EL0185 [ID: 1602]          | 5 & Outside City    | \$750,000                  |
| 9        | Warehouse & Enclosed Equipment Parking - EL0176 [ID: 1593]        | 3                   | \$4,400,000                |
| /at      | er Total Current Funding Request = \$600,000                      |                     |                            |
|          | Backup Generators for ASR's & Pump Stations WT0150 [ID: 649]      | System-Wide         |                            |
|          | Broadway Main Replacement Garth to W Blvd - WT0141 [ID: 575]      | 1 & 4               |                            |
|          | Build New Lab at Power Plant - WT0262 [ID: 1694]                  | 1                   |                            |
|          | Construct Warehouse & Enclosed Parking - WT0263 [ID: 1695]        | 3                   | \$600,000                  |
|          | Deep Well Abandonment - WT0249 [ID: 1500]                         | 1                   |                            |
|          | Hinkson Main - Williams to Old Hwy 63 - WT0239 [ID: 1490]         | 3                   |                            |
|          | Stadium Blvd TDD Improvements - WT0237 [ID: 1488]                 | 1                   |                            |
|          | Texas Main Replacement - 4,000 FT - WT0245 [ID: 1496]             | 2                   |                            |
|          | Thilly & Westmount 6" Main - 2,800 FT - WT0235 [ID: 1486]         | 4 & 5               |                            |
| 0        | Vandiver/Sylvan Storm Drainage -Main Relctn WT0190 [ID: 711]      | 3                   |                            |
| 1        | West I-70 Crossings - WT0119 [ID: 604]                            | 2&3                 |                            |
| ail      | road Total Current Funding Request = \$132,200                    |                     |                            |
|          | Bridge 674 - ER0066 [ID: 1275]                                    | Outside City Limits |                            |
|          |                                                                   |                     |                            |