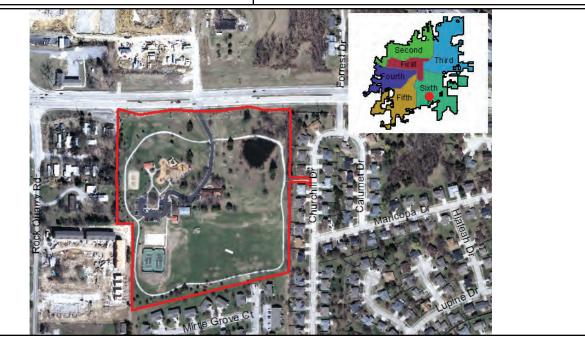

| 2017 Unfunded              |                 | \$125,000<br>\$125,000 |  |      |
|                                                                               |                            |                 | \$123,000              |  |      |
| Master Plan:<br>Parks, Recreation and Open Space                              |                            |                 |                        |  |      |
|                                                                               |                            |                 |                        |  |      |
|                                                                               |                            |                 |                        |  |      |





| Detail Project Pages