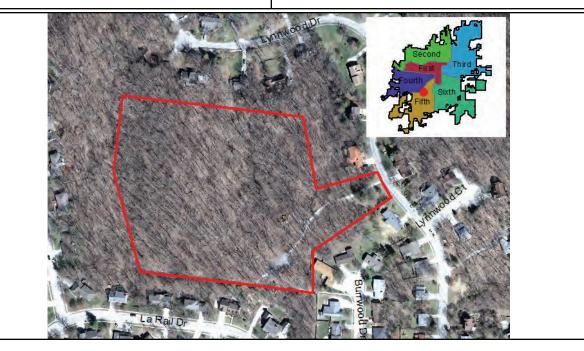

|          | Project Name                                                       | Ward                    | Current Funding<br>Request |  |
|----------|--------------------------------------------------------------------|-------------------------|----------------------------|--|
| Stre     | ets, Sidewalks and Major Maintenance - Streets Total Current Fundi | ng Request = \$280,600  |                            |  |
| 1        | College Avenue Crosswalks & Barrier-C00536 [ID: 1591]              | 1&6                     |                            |  |
| 2        | GNM: Bike Blvd: MKT north to Bus. Loop 70 C00521 [ID: 1571]        | 1, 4                    |                            |  |
| 3        | GNM:Bike Blvd upgrd-Wabash to Hominy Trail-C00546 [ID: 1592]       | 1 & 3                   |                            |  |
| 4        | Providence Corridor- Burnham Inter PH1 C00290 [ID: 39]             | 1& 5                    |                            |  |
| 5        | Providence Road Shoulder Improvements [ID: 1738]                   | 5 & 6                   | \$170,000                  |  |
| 6        | Ridgemont Bridge Repair C00568 [ID: 1764]                          | 4                       | \$100,600                  |  |
| 7        | Rustic Road C00531 [ID: 1322]                                      | 6                       | \$100,000                  |  |
| 8        | Signal Improv@Green Meadows Grindstone Shop C00552 [ID: 1763]      | 6                       |                            |  |
| 9        | Stadium at Old 63 Intersection C00213 [ID: 146]                    | 6                       |                            |  |
| 10       | Trinity & Allen Speed Humps C00549 [ID: 1762]                      | 1                       | \$10,000                   |  |
|          |                                                                    |                         |                            |  |
| Stre     | ets, Sidewalks and Major Maintenance - Sidewalks Total Current Fu  | nding Request = \$1,163 | ,100                       |  |
| 1        | Audible Pedestrian Signals C00551 [ID: 1769]                       | Various                 |                            |  |
| 2        | Downtown Ramps and Sidewalks 2014-C00539 [ID: 1569]                | 1                       | \$89,000                   |  |
| 3        | Garth Avenue Sidewalk: Leslie to Parkade C00495 [ID: 1392]         | 2                       |                            |  |
| 4        | GNM: Ashland Road Sidewalk and Intersection C00524 [ID: 1575]      | 6                       | \$204,800                  |  |
| 5        | GNM: Fairview Road Sidewalk C00525 [ID: 1573]                      | 4                       |                            |  |
| 6        | GNM: Forum Ped Bridge at Hinkson Creek C00527 [ID: 1574]           | 5                       | \$704,800                  |  |
| 7        | GNM: Manor Drive Sidewalk C00526 [ID: 1572]                        | 4                       |                            |  |
| 8        | Nifong-Bethel Sidewalk C00501 [ID: 1538]                           | 5                       |                            |  |
| 9        | Worley Street Sidewalks - Phase II C00509 [ID: 222]                | 1 & 2                   | \$164,500                  |  |
| Stre     | ets, Sidewalks and Major Maintenance - Major Maintenance Total Cu  | urrent Funding Request  | = \$1.249.000              |  |
| 1        | Keene Street: Broadway to I-70 Drive C00573 [ID: 1317]             | 3                       |                            |  |
| 2        |                                                                    | 5                       | \$254 000                  |  |
| 2<br>3   | MM-Green Meadows Rd: Skylark Lane to Oaklawn Drive [ID: 1314]      | 4                       | \$254,000<br>\$873,000     |  |
| 3<br>4   | MM-Katy Lane: Forum Blvd to Limerick Ln [ID: 1311]                 | 4<br>5                  | \$122,000                  |  |
|          | MM-Royal Lytham Drive:Glen Eagle Dr to Chadwick Dr [ID: 1313]      |                         | \$122,000                  |  |
| Parl     | ks and Recreation - Parks Projects Total Current Funding Request = | \$960,000               |                            |  |
| 1        | Albert-Oakland Park: Pickleball Courts C00554 [ID: 1204]           | 2                       |                            |  |
| 2        | Albert-Oakland Park: AOFAC SCS Structure [ID: 1757]                | 2                       | \$150,000                  |  |
| 3        | American Legion Park: Archery Range Improv C00555 [ID: 1658]       | 3                       | \$10,000                   |  |
| 4        | American Legion: East Field Lights C46079 [ID: 1756]               | 3                       |                            |  |
| 5        | Barberry Neighborhood Park Development [ID: 1345]                  | 2                       | \$125,000                  |  |
| 6        | Cosmo Rec Area Resurface Roller Hockey Rink C46078 [ID: 1641]      | 2                       |                            |  |
| 7        | Cosmo Rec Area: Playground Renovation C00514 [ID: 319]             | 2                       |                            |  |
| 8        | Cosmo-Bethel: Tennis Lights & Park Imprvmnts [ID: 1251]            | 5                       | \$150,000                  |  |
| 9        | Douglass Park: amphitheater & shelter C00556 [ID: 1252]            | 1                       |                            |  |
| 10       | Downtown Optimist Park Improvements [ID: 1254]                     | 1                       | \$50,000                   |  |
| 11       | Fairview Park:Renovate Shltr & New Playgrnd C00557 [ID: 321]       | 4                       |                            |  |
| 12       | Hickman Tennis Construction C00558 [ID: 1739]                      | 1                       |                            |  |
| 13       | LOW Golf Course Clubhouse Renovation [ID: 459]                     | Outside City Limits     | \$90,000                   |  |
| 14       | LOW Golf Course New Shelter/Course Imprvmnt C46077 [ID: 305]       | Outside city limits     |                            |  |
| 15       | Natural Area Open Space Plan C00517 [ID: 1510]                     | City wide               |                            |  |
| 16       | Nifong Park: Replacement of Maplewood home roof [ID: 1666]         | 6                       | \$40,000                   |  |
| 17       | Norma Sutherland Smith Park Dvlpmnt:Phase I C00559 [ID: 311]       | 3                       |                            |  |
| 18       | Parkade Park Improvements [ID: 1753]                               | 2                       | \$30,000                   |  |
| 19       | Shepard Park Playground Replacement [ID: 1752]                     | 6                       | \$35,000                   |  |
| 20       | Smithton Playground Surface Replacement [ID: 1752]                 | 1st                     | \$30,000                   |  |
| 20<br>21 | Strawn Road Park Development: Phase I C00560 [ID: 1154]            | 2 & 4                   | <b>430,000</b>             |  |
| 21       | Waters-Moss Park: Phase I Development C00500 [ID: 1154]            | 6                       |                            |  |
| 22<br>23 | Woodridge Park: Playground and Trail Improvements [ID: 1645]       | 3                       | \$250,000                  |  |
| 20       | wooundye Faik. Flayground and Trail Improvements [ID. 1045]        | J                       | φ230,000                   |  |