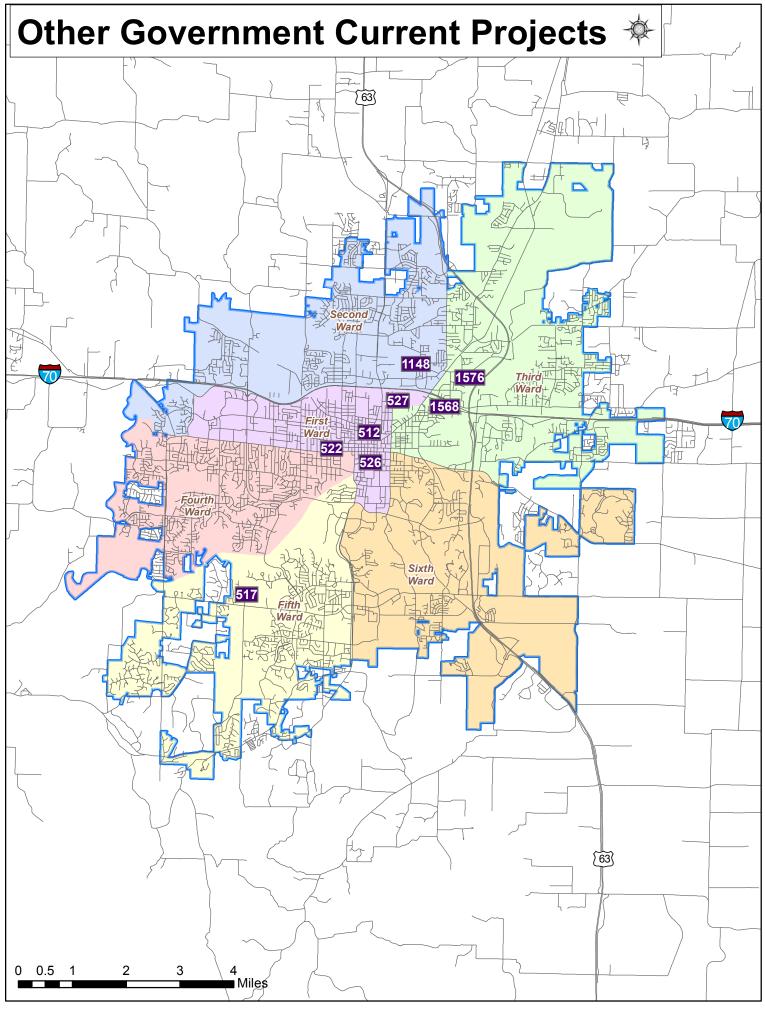

<u>General Government Capital Projects</u>: These are projects such as sidewalks, streets, parks, public safety and general government facilities.

<u>Enterprise Capital Projects</u>: These are projects that are funded primarily through revenues generated by enterprise funds such as electric, water, railroad, sewer, storm water, transit and airport.