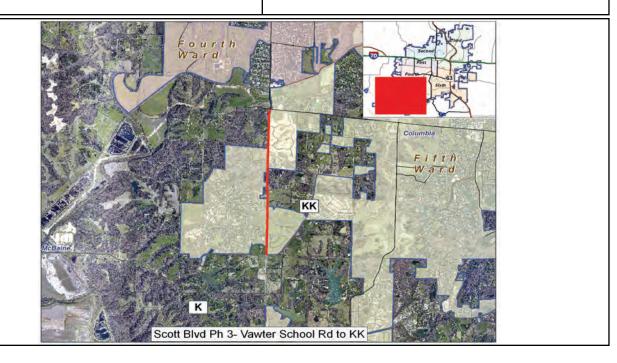

|          | Project Name                                                       | Ward                    | Current Funding<br>Request |  |
|----------|--------------------------------------------------------------------|-------------------------|----------------------------|--|
| Stre     | ets, Sidewalks and Major Maintenance - Streets Total Current Fundi | ng Request = \$280,600  |                            |  |
| 1        | College Avenue Crosswalks & Barrier-C00536 [ID: 1591]              | 1&6                     |                            |  |
| 2        | GNM: Bike Blvd: MKT north to Bus. Loop 70 C00521 [ID: 1571]        | 1, 4                    |                            |  |
| 3        | GNM:Bike Blvd upgrd-Wabash to Hominy Trail-C00546 [ID: 1592]       | 1 & 3                   |                            |  |
| 4        | Providence Corridor- Burnham Inter PH1 C00290 [ID: 39]             | 1& 5                    |                            |  |
| 5        | Providence Road Shoulder Improvements [ID: 1738]                   | 5 & 6                   | \$170,000                  |  |
| 6        | Ridgemont Bridge Repair C00568 [ID: 1764]                          | 4                       | \$100,600                  |  |
| 7        | Rustic Road C00531 [ID: 1322]                                      | 6                       | \$100,000                  |  |
| 8        | Signal Improv@Green Meadows Grindstone Shop C00552 [ID: 1763]      | 6                       |                            |  |
| 9        | Stadium at Old 63 Intersection C00213 [ID: 146]                    | 6                       |                            |  |
| 10       | Trinity & Allen Speed Humps C00549 [ID: 1762]                      | 1                       | \$10,000                   |  |
|          |                                                                    |                         |                            |  |
| Stre     | ets, Sidewalks and Major Maintenance - Sidewalks Total Current Fu  | nding Request = \$1,163 | ,100                       |  |
| 1        | Audible Pedestrian Signals C00551 [ID: 1769]                       | Various                 |                            |  |
| 2        | Downtown Ramps and Sidewalks 2014-C00539 [ID: 1569]                | 1                       | \$89,000                   |  |
| 3        | Garth Avenue Sidewalk: Leslie to Parkade C00495 [ID: 1392]         | 2                       |                            |  |
| 4        | GNM: Ashland Road Sidewalk and Intersection C00524 [ID: 1575]      | 6                       | \$204,800                  |  |
| 5        | GNM: Fairview Road Sidewalk C00525 [ID: 1573]                      | 4                       |                            |  |
| 6        | GNM: Forum Ped Bridge at Hinkson Creek C00527 [ID: 1574]           | 5                       | \$704,800                  |  |
| 7        | GNM: Manor Drive Sidewalk C00526 [ID: 1572]                        | 4                       |                            |  |
| 8        | Nifong-Bethel Sidewalk C00501 [ID: 1538]                           | 5                       |                            |  |
| 9        | Worley Street Sidewalks - Phase II C00509 [ID: 222]                | 1 & 2                   | \$164,500                  |  |
| Stre     | ets, Sidewalks and Major Maintenance - Major Maintenance Total Cu  | urrent Funding Request  | = \$1.249.000              |  |
| 1        | Keene Street: Broadway to I-70 Drive C00573 [ID: 1317]             | 3                       |                            |  |
| 2        |                                                                    | 5                       | \$254 000                  |  |
| 2<br>3   | MM-Green Meadows Rd: Skylark Lane to Oaklawn Drive [ID: 1314]      | 4                       | \$254,000<br>\$873,000     |  |
| 3<br>4   | MM-Katy Lane: Forum Blvd to Limerick Ln [ID: 1311]                 | 4<br>5                  | \$122,000                  |  |
|          | MM-Royal Lytham Drive:Glen Eagle Dr to Chadwick Dr [ID: 1313]      |                         | \$122,000                  |  |
| Parl     | ks and Recreation - Parks Projects Total Current Funding Request = | \$960,000               |                            |  |
| 1        | Albert-Oakland Park: Pickleball Courts C00554 [ID: 1204]           | 2                       |                            |  |
| 2        | Albert-Oakland Park: AOFAC SCS Structure [ID: 1757]                | 2                       | \$150,000                  |  |
| 3        | American Legion Park: Archery Range Improv C00555 [ID: 1658]       | 3                       | \$10,000                   |  |
| 4        | American Legion: East Field Lights C46079 [ID: 1756]               | 3                       |                            |  |
| 5        | Barberry Neighborhood Park Development [ID: 1345]                  | 2                       | \$125,000                  |  |
| 6        | Cosmo Rec Area Resurface Roller Hockey Rink C46078 [ID: 1641]      | 2                       |                            |  |
| 7        | Cosmo Rec Area: Playground Renovation C00514 [ID: 319]             | 2                       |                            |  |
| 8        | Cosmo-Bethel: Tennis Lights & Park Imprvmnts [ID: 1251]            | 5                       | \$150,000                  |  |
| 9        | Douglass Park: amphitheater & shelter C00556 [ID: 1252]            | 1                       |                            |  |
| 10       | Downtown Optimist Park Improvements [ID: 1254]                     | 1                       | \$50,000                   |  |
| 11       | Fairview Park:Renovate Shltr & New Playgrnd C00557 [ID: 321]       | 4                       |                            |  |
| 12       | Hickman Tennis Construction C00558 [ID: 1739]                      | 1                       |                            |  |
| 13       | LOW Golf Course Clubhouse Renovation [ID: 459]                     | Outside City Limits     | \$90,000                   |  |
| 14       | LOW Golf Course New Shelter/Course Imprvmnt C46077 [ID: 305]       | Outside city limits     |                            |  |
| 15       | Natural Area Open Space Plan C00517 [ID: 1510]                     | City wide               |                            |  |
| 16       | Nifong Park: Replacement of Maplewood home roof [ID: 1666]         | 6                       | \$40,000                   |  |
| 17       | Norma Sutherland Smith Park Dvlpmnt:Phase I C00559 [ID: 311]       | 3                       |                            |  |
| 18       | Parkade Park Improvements [ID: 1753]                               | 2                       | \$30,000                   |  |
| 19       | Shepard Park Playground Replacement [ID: 1752]                     | 6                       | \$35,000                   |  |
| 20       | Smithton Playground Surface Replacement [ID: 1752]                 | 1st                     | \$30,000                   |  |
| 20<br>21 | Strawn Road Park Development: Phase I C00560 [ID: 1154]            | 2 & 4                   | <b>430,000</b>             |  |
| 21       | Waters-Moss Park: Phase I Development C00500 [ID: 1154]            | 6                       |                            |  |
| 22<br>23 | Woodridge Park: Playground and Trail Improvements [ID: 1645]       | 3                       | \$250,000                  |  |
| 20       | wooundye Faik. Flayground and Trail Improvements [ID. 1045]        | J                       | φ230,000                   |  |