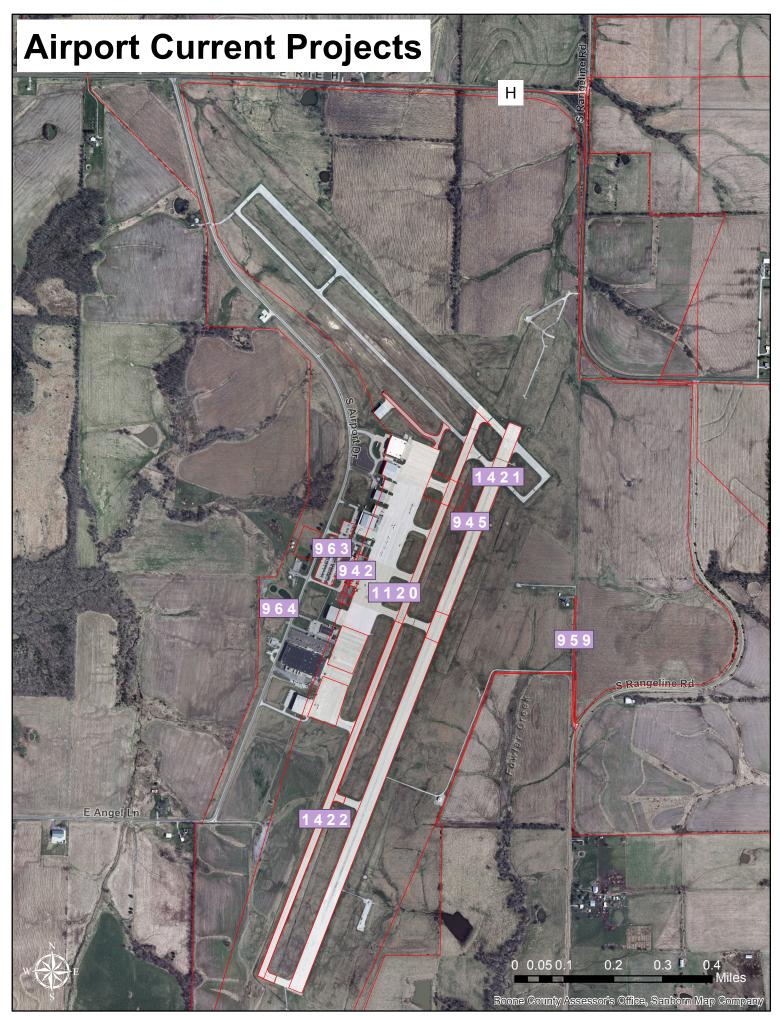

tenance personnel in compliance with the FAA-approved pavement maintenance plan.
- 6.) Periodic crack filling and sealing of all airfield paved areas in accordance with the pavement maintenance plan.
- 7.) Annual certification inspection by FAA officials.

#### Funding

Funding for the airport CIP program is a combination of Federal Airport Improvement Program (AIP) grants and City of Columbia matching funds from various sources including transportation sales tax revenues. Currently, Columbia receives AIP entitlement authorization for \$1,000,000 annually, which can accrue for up to four years. This Federal funding covers 90% of qualifying project costs. For major runway projects, AIP discretionary funding may be available (also at 90%) for amounts greater than entitlement fund balances.





# Airport CIP Projects

|                                      | Project Name                                                                                                                                                                                                                                                                                                                                                                                                      | Status                                                                                                             | Ward                                                                      | Begin<br>Construc<br>tion                                    | Total<br>- Appro-<br>priated