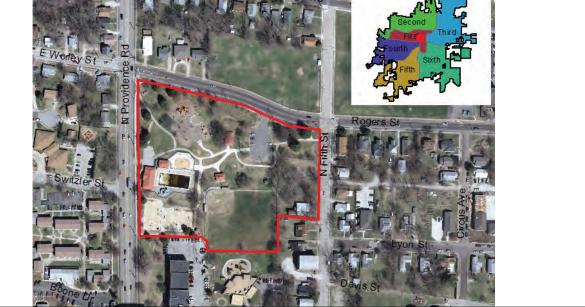

|
| Eligible Funding Sources:                                                                                     | FY        | Eligible Funding S    | ources          | Amount                     |
| Park Sales Tax, CDBG                                                                                          | 2021      | Unfunded              |                 | \$1,298,000<br>\$1,298,000 |
| <b>Master Plan:</b><br>Parks, Recreation and Open Space                                                       |           |                       |                 |                            |
|                                                                                                               | Hickman / | Second                |                 |                            |





| Detail Project Pages 6-10 Years                                              |                          | Years