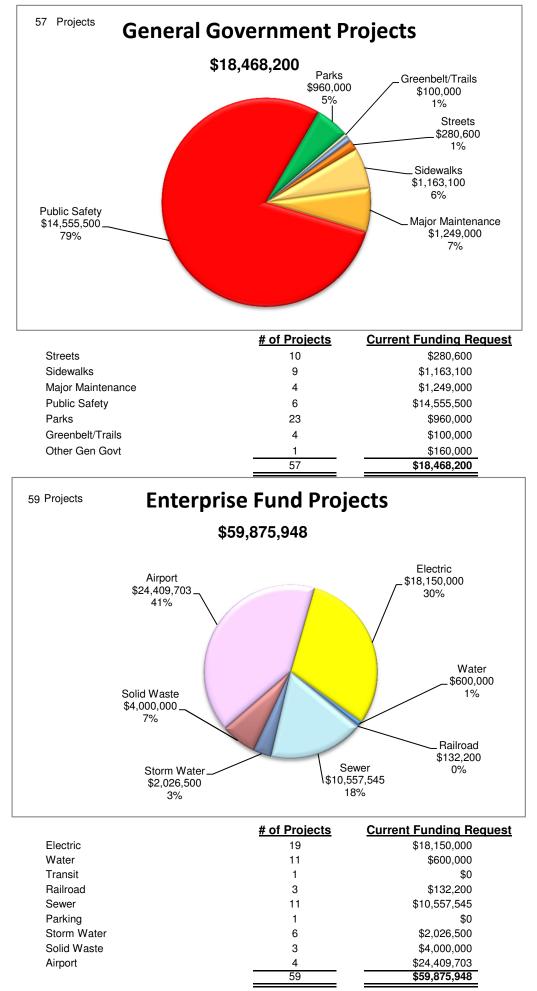

<u>General Government Capital Projects</u>: These are projects such as sidewalks, streets, parks, public safety and general government facilities.

<u>Enterprise Capital Projects</u>: These are projects that are funded primarily through revenues generated by enterprise funds such as electric, water, railroad, sewer, storm water, transit and airport.

Each section contains a summary page, displaying information on each project by timeframe – current, 1-2 years, 3-5 years, 6-10 years and 10+ years, along with the estimated project cost, funding in place, additional funding needed, as well as anticipated design and construction dates. Each project shown is given a number which is linked to a detail page providing additional information, including a location map when appropriate.