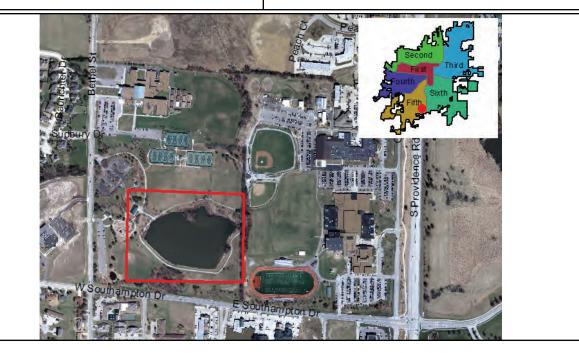

am, (\$78,000) for the volleyball court (\$7,500) for trail improvements and extension (\$100,000), replace the existing small shelter (\$40k), replace the playground mulch with a synthetic surface (\$75k), and construct a new basketball court (\$9k), and a single table picnic table shelter (\$5,500).

| Eligible Funding Sources:                        | FY   | Eligible Funding Sources | Amount    |
|--------------------------------------------------|------|--------------------------|-----------|
| CDBG                                             | 2019 | Unfunded                 | \$315,000 |
|                                                  |      |                          | \$315,000 |
| Master Plan:<br>Parks, Recreation and Open Space |      |                          |           |



| Detail Project Pages                                                                                          |           | 6-10 Years            |                 | 1682                       |
|---------------------------------------------------------------------------------------------------------------|-----------|-----------------------|-----------------|----------------------------|
| Douglass Park: Multipurpose Building                                                                          | v         | Vard                  | Begin<br>Design | Begin<br>Construction      |
|                                                                                                               |           | 1                     | 2021            | 2021                       |
| Descript