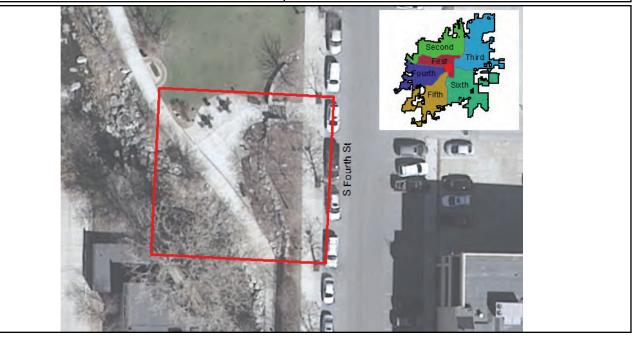

|          | Project Name                                                       | Ward                    | Current Funding<br>Request |  |
|----------|--------------------------------------------------------------------|-------------------------|----------------------------|--|
| Stre     | ets, Sidewalks and Major Maintenance - Streets Total Current Fundi | ng Request = \$280,600  |                            |  |
| 1        | College Avenue Crosswalks & Barrier-C00536 [ID: 1591]              | 1&6                     |                            |  |
| 2        | GNM: Bike Blvd: MKT north to Bus. Loop 70 C00521 [ID: 1571]        | 1, 4                    |                            |  |
| 3        | GNM:Bike Blvd upgrd-Wabash to Hominy Trail-C00546 [ID: 1592]       | 1 & 3                   |                            |  |
| 4        | Providence Corridor- Burnham Inter PH1 C00290 [ID: 39]             | 1& 5                    |                            |  |
| 5        | Providence Road Shoulder Improvements [ID: 1738]                   | 5 & 6                   | \$170,000                  |  |
| 6        | Ridgemont Bridge Repair C00568 [ID: 1764]                          | 4                       | \$100,600                  |  |
| 7        | Rustic Road C00531 [ID: 1322]                                      | 6                       | \$100,000                  |  |
| 8        | Signal Improv@Green Meadows Grindstone Shop C00552 [ID: 1763]      | 6                       |                            |  |
| 9        | Stadium at Old 63 Intersection C00213 [ID: 146]                    | 6                       |                            |  |
| 10       | Trinity & Allen Speed Humps C00549 [ID: 1762]                      | 1                       | \$10,000                   |  |
|          |                                                                    |                         |                            |  |
| Stre     | ets, Sidewalks and Major Maintenance - Sidewalks Total Current Fu  | nding Request = \$1,163 | ,100                       |  |
| 1        | Audible Pedestrian Signals C00551 [ID: 1769]                       | Various                 |                            |  |
| 2        | Downtown Ramps and Sidewalks 2014-C00539 [ID: 1569]                | 1                       | \$89,000                   |  |
| 3        | Garth Avenue Sidewalk: Leslie to Parkade C00495 [ID: 1392]         | 2                       |                            |  |
| 4        | GNM: Ashland Road Sidewalk and Intersection C00524 [ID: 1575]      | 6                       | \$204,800                  |  |
| 5        | GNM: Fairview Road Sidewalk C00525 [ID: 1573]                      | 4                       |                            |  |
| 6        | GNM: Forum Ped Bridge at Hinkson Creek C00527 [ID: 1574]           | 5                       | \$704,800                  |  |
| 7        | GNM: Manor Drive Sidewalk C00526 [ID: 1572]                        | 4                       |                            |  |
| 8        | Nifong-Bethel Sidewalk C00501 [ID: 1538]                           | 5                       |                            |  |
| 9        | Worley Street Sidewalks - Phase II C00509 [ID: 222]                | 1 & 2                   | \$164,500                  |  |
| Stre     | ets, Sidewalks and Major Maintenance - Major Maintenance Total Cu  | urrent Funding Request  | = \$1.249.000              |  |
| 1        | Keene Street: Broadway to I-70 Drive C00573 [ID: 1317]             | 3                       |                            |  |
| 2        |                                                                    | 5                       | \$254 000                  |  |
| 2<br>3   | MM-Green Meadows Rd: Skylark Lane to Oaklawn Drive [ID: 1314]      | 4                       | \$254,000<br>\$873,000     |  |
| 3<br>4   | MM-Katy Lane: Forum Blvd to Limerick Ln [ID: 1311]                 | 4<br>5                  | \$122,000                  |  |
|          | MM-Royal Lytham Drive:Glen Eagle Dr to Chadwick Dr [ID: 1313]      |                         | \$122,000                  |  |
| Parl     | ks and Recreation - Parks Projects Total Current Funding Request = | \$960,000               |                            |  |
| 1        | Albert-Oakland Park: Pickleball Courts C00554 [ID: 1204]           | 2                       |                            |  |
| 2        | Albert-Oakland Park: AOFAC SCS Structure [ID: 1757]                | 2                       | \$150,000                  |  |
| 3        | American Legion Park: Archery Range Improv C00555 [ID: 1658]       | 3                       | \$10,000                   |  |
| 4        | American Legion: East Field Lights C46079 [ID: 1756]               | 3                       |                            |  |
| 5        | Barberry Neighborhood Park Development [ID: 1345]                  | 2                       | \$125,000                  |  |
| 6        | Cosmo Rec Area Resurface Roller Hockey Rink C46078 [ID: 1641]      | 2                       |                            |  |
| 7        | Cosmo Rec Area: Playground Renovation C00514 [ID: 319]             | 2                       |                            |  |
| 8        | Cosmo-Bethel: Tennis Lights & Park Imprvmnts [ID: 1251]            | 5                       | \$150,000                  |  |
| 9        | Douglass Park: amphitheater & shelter C00556 [ID: 1252]            | 1                       |                            |  |
| 10       | Downtown Optimist Park Improvements [ID: 1254]                     | 1                       | \$50,000                   |  |
| 11       | Fairview Park:Renovate Shltr & New Playgrnd C00557 [ID: 321]       | 4                       |                            |  |
| 12       | Hickman Tennis Construction C00558 [ID: 1739]                      | 1                       |                            |  |
| 13       | LOW Golf Course Clubhouse Renovation [ID: 459]                     | Outside City Limits     | \$90,000                   |  |
| 14       | LOW Golf Course New Shelter/Course Imprvmnt C46077 [ID: 305]       | Outside city limits     |                            |  |
| 15       | Natural Area Open Space Plan C00517 [ID: 1510]                     | City wide               |                            |  |
| 16       | Nifong Park: Replacement of Maplewood home roof [ID: 1666]         | 6                       | \$40,000                   |  |
| 17       | Norma Sutherland Smith Park Dvlpmnt:Phase I C00559 [ID: 311]       | 3                       |                            |  |
| 18       | Parkade Park Improvements [ID: 1753]                               | 2                       | \$30,000                   |  |
| 19       | Shepard Park Playground Replacement [ID: 1752]                     | 6                       | \$35,000                   |  |
| 20       | Smithton Playground Surface Replacement [ID: 1752]                 | 1st                     | \$30,000                   |  |
| 20<br>21 | Strawn Road Park Development: Phase I C00560 [ID: 1154]            | 2 & 4                   | <b>430,000</b>             |  |
| 21       | Waters-Moss Park: Phase I Development C00500 [ID: 1154]            | 6                       |                            |  |
| 22<br>23 | Woodridge Park: Playground and Trail Improvements [ID: 1645]       | 3                       | \$250,000                  |  |
| 20       | wooundye Faik. Flayground and Trail Improvements [ID. 1045]        | J                       | φ230,000                   |  |