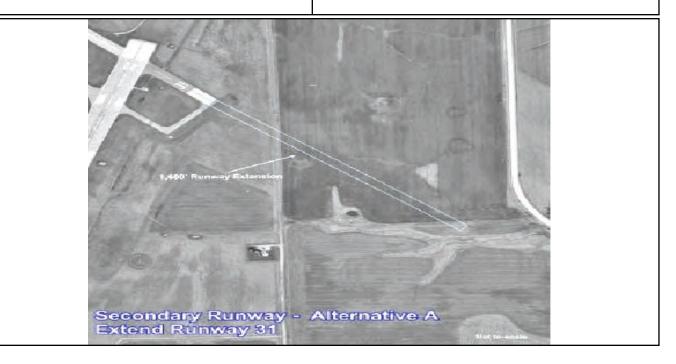

ers. Construction will be phased over multiple years.

| Eligible Funding Sources:               | FY   | Eligible Funding Sources | Amount       |
|-----------------------------------------|------|--------------------------|--------------|
| FAA AIP Grant, Transportation Sales Tax | 2014 | FAA Grant                | \$2,250,000  |
|                                         | 2015 | FAA Grant                | \$906,724    |
|                                         | 2016 | FAA Grant                | \$15,867,666 |
| Master Plan:                            | 2014 | PYA Transp S Tax         | \$150,000    |
| Airport Master Plan                     | 2016 | Transp S Tax             | \$1,763,074  |
|                                         |      |                          | \$20,937,464 |



| Apron Rehab: Area 2, South Apron & North area 1                       | Ward                          | Begin<br>Design | Begin<br>Construction    |
|-----------------------------------------------------------------------|-------------------------------|-----------------|--------------------------|
|                                                                       | Airport                       | 2021            | 2021                     |
| <b>Description:</b><br>Remove the existing pavement and install a new | Eligible for Percent for      | Arts?           | No                       |
| section consistent with the Taxiway A project                         | Current Funding Reque         | est:            | \$1,133,999              |
| currently under construction