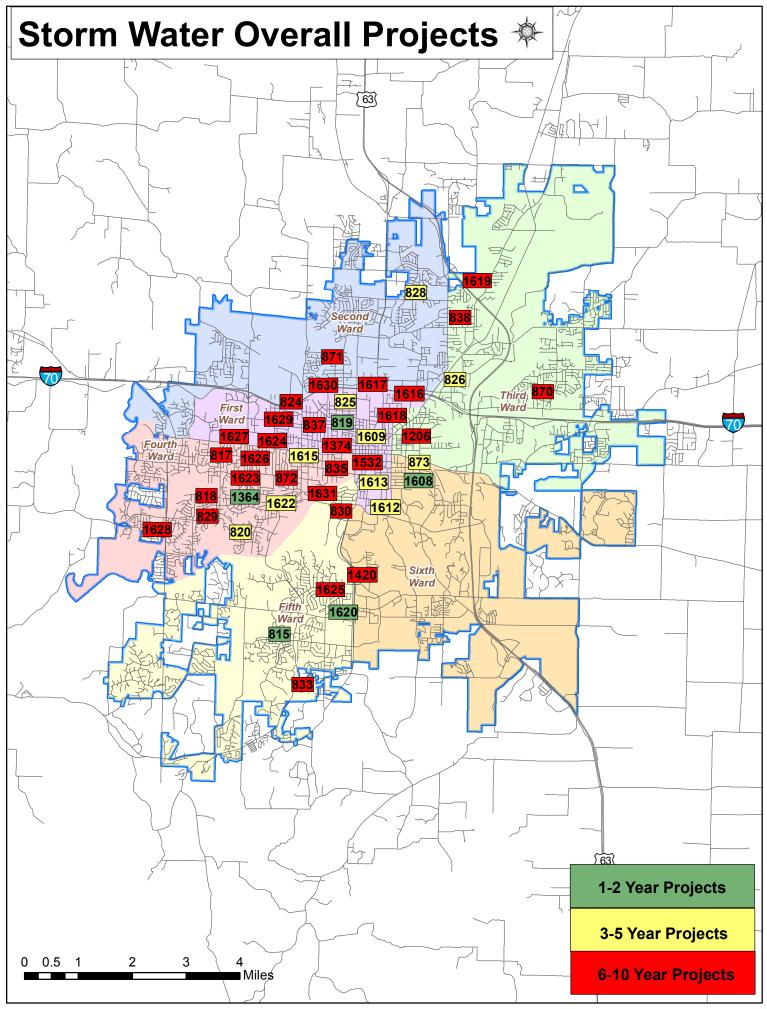

| FY 2014 Overall Summary: | 1-2 Years Projects |
|--------------------------|--------------------|
|--------------------------|--------------------|

|      | Project Name                                                  | Ward                | Current Funding<br>Request |
|------|---------------------------------------------------------------|---------------------|----------------------------|
| Rai  | Iroad Total Current Funding Request = \$132,200               |                     |                            |
| 2    | North Browns Station Road Signals - ER0070 [ID: 1750]         |                     | \$132,200                  |
| 3    | Treat Timber Bridges - ER0067 [ID: 1276]                      | Outside City Limits |                            |
| Sev  | ver Total Current Funding Request = \$10,557,545              |                     |                            |
| 1    | Haystack Acres Pump Station Interceptor C43230 [ID: 1304]     | Outside City        |                            |
| 2    | Henderson Branch Sewer Ext. (Midway Sewer Ext) [ID: 1060]     | Outside City        | \$2,600,000                |
| 3    | PCCE # 3 - Stewart & Medavista - C43198 [ID: 780]             | 4                   | \$100,000                  |
| 4    | PCCE # 8 : Thilly Lathrop C43221 [ID: 1241]                   | 4                   | \$570,000                  |
| 5    | PCCE #11 - Wilson Street / High Street C43224 [ID: 1339]      | 6                   |                            |
| 3    | PCCE #12 - Maplewood Drive C43238 [ID: 1368]                  | 4                   | \$140,000                  |
| 7    | PCCE #17 - Wilson Street / Ross Street C43226 [ID: 1341]      | 6                   |                            |
| 8    | Ridgeway Cottages [ID: 1319]                                  | 1                   | \$16,000                   |
| 9    | Sewer District #170 - S. Bethel Church Road C43232 [ID: 1158] | 5                   |                            |
| 10   | Upper Hinkson Creek Outfall Ext. C43213 [ID: 806]             | 3                   | \$7,131,545                |
| 11   | Westwood Avenue Sewer Relocation C43246 [ID: 1518]            | 4                   |                            |
| Sto  | rm Water Total Current Funding Request = \$2,026,500          |                     |                            |
|      | Garth @ Oak Tower C49110 [ID: 819]                            | 1                   | \$400,000                  |
| 2    | Mill Creek Phase 3 C49111 [ID: 1620]                          | 5                   | \$200,000                  |
| 3    | Rollins Rd at Rock Creek [ID: 1364]                           | 4                   | \$500,000                  |
| 1    | Royal Lytham - Fallwood C49090 [ID: 815]                      | 5                   | \$376,500                  |
| 5    | Stormwater Master Plan [ID: 1039]                             | NA                  | \$400,000                  |
| 6    | Wilson Ross C49112 [ID: 1608]                                 | 6                   | \$150,000                  |
| Sol  | id Waste Total Current Funding Request = \$4,000,000          |                     |                            |
|      | Agriturf for Bioreactor Cell C48050 [ID: 1586]                | 3                   |                            |
| 2    | Collection and Admin Relocation-Landfill C48048 [ID: 1250]    | 3                   | \$3,600,000                |
| 3    | Large Truck Washing Facility [ID: 1521]                       | 3                   | \$400,000                  |
| Par  | king Total Current Funding Request = \$0                      |                     |                            |
|      | Ramp Parking Surface Repair-C45054 [ID: 1514]                 | 1                   |                            |
| ra   | nsit Total Current Funding Request = \$0                      |                     |                            |
| 1    | Transit Mobile App C47051 [ID: 1758]                          | All                 |                            |
| Airp | oort Total Current Funding Request = \$24,409,703             |                     |                            |
| 1    | Land Acquisition-Phase I - 90% elig(FAA) C44105 [ID: 935]     | Airport             |                            |
| 2    | New Airport Terminal C44111 [ID: 1557]                        | Airport             | \$18,767,801               |
| 3    | Realign Route H/Rangeline for RW Expansion C44090 [ID: 1184]  | Airport             | \$5,641,902                |
| 1    | Terminal Master Plan C44112 [ID: 1749]                        | ·                   |                            |