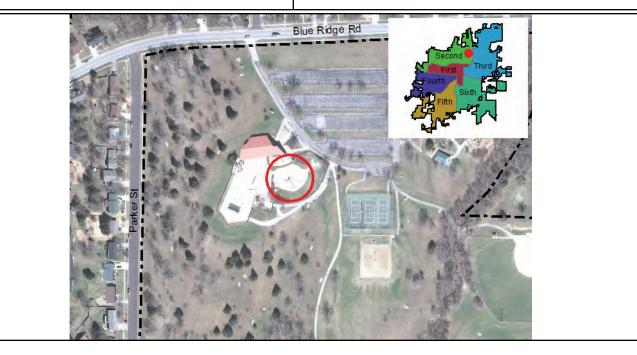

|          | Project Name                                                       | Ward                    | Current Funding<br>Request |  |
|----------|--------------------------------------------------------------------|-------------------------|----------------------------|--|
| Stre     | ets, Sidewalks and Major Maintenance - Streets Total Current Fundi | ng Request = \$280,600  |                            |  |
| 1        | College Avenue Crosswalks & Barrier-C00536 [ID: 1591]              | 1&6                     |                            |  |
| 2        | GNM: Bike Blvd: MKT north to Bus. Loop 70 C00521 [ID: 1571]        | 1, 4                    |                            |  |
| 3        | GNM:Bike Blvd upgrd-Wabash to Hominy Trail-C00546 [ID: 1592]       | 1 & 3                   |                            |  |
| 4        | Providence Corridor- Burnham Inter PH1 C00290 [ID: 39]             | 1& 5                    |                            |  |
| 5        | Providence Road Shoulder Improvements [ID: 1738]                   | 5 & 6                   | \$170,000                  |  |
| 6        | Ridgemont Bridge Repair C00568 [ID: 1764]                          | 4                       | \$100,600                  |  |
| 7        | Rustic Road C00531 [ID: 1322]                                      | 6                       | \$100,000                  |  |
| 8        | Signal Improv@Green Meadows Grindstone Shop C00552 [ID: 1763]      | 6                       |                            |  |
| 9        | Stadium at Old 63 Intersection C00213 [ID: 146]                    | 6                       |                            |  |
| 10       | Trinity & Allen Speed Humps C00549 [ID: 1762]                      | 1                       | \$10,000                   |  |
|          |                                                                    |                         |                            |  |
| Stre     | ets, Sidewalks and Major Maintenance - Sidewalks Total Current Fu  | nding Request = \$1,163 | ,100                       |  |
| 1        | Audible Pedestrian Signals C00551 [ID: 1769]                       | Various                 |                            |  |
| 2        | Downtown Ramps and Sidewalks 2014-C00539 [ID: 1569]                | 1                       | \$89,000                   |  |
| 3        | Garth Avenue Sidewalk: Leslie to Parkade C00495 [ID: 1392]         | 2                       |                            |  |
| 4        | GNM: Ashland Road Sidewalk and Intersection C00524 [ID: 1575]      | 6                       | \$204,800                  |  |
| 5        | GNM: Fairview Road Sidewalk C00525 [ID: 1573]                      | 4                       |                            |  |
| 6        | GNM: Forum Ped Bridge at Hinkson Creek C00527 [ID: 1574]           | 5                       | \$704,800                  |  |
| 7        | GNM: Manor Drive Sidewalk C00526 [ID: 1572]                        | 4                       |                            |  |
| 8        | Nifong-Bethel Sidewalk C00501 [ID: 1538]                           | 5                       |                            |  |
| 9        | Worley Street Sidewalks - Phase II C00509 [ID: 222]                | 1 & 2                   | \$164,500                  |  |
| Stre     | ets, Sidewalks and Major Maintenance - Major Maintenance Total Cu  | urrent Funding Request  | = \$1.249.000              |  |
| 1        | Keene Street: Broadway to I-70 Drive C00573 [ID: 1317]             | 3                       |                            |  |
| 2        |                                                                    | 5                       | \$254 000                  |  |
| 2<br>3   | MM-Green Meadows Rd: Skylark Lane to Oaklawn Drive [ID: 1314]      | 4                       | \$254,000<br>\$873,000     |  |
| 3<br>4   | MM-Katy Lane: Forum Blvd to Limerick Ln [ID: 1311]                 | 4<br>5                  | \$122,000                  |  |
|          | MM-Royal Lytham Drive:Glen Eagle Dr to Chadwick Dr [ID: 1313]      |                         | \$122,000                  |  |
| Parl     | ks and Recreation - Parks Projects Total Current Funding Request = | \$960,000               |                            |  |
| 1        | Albert-Oakland Park: Pickleball Courts C00554 [ID: 1204]           | 2                       |                            |  |
| 2        | Albert-Oakland Park: AOFAC SCS Structure [ID: 1757]                | 2                       | \$150,000                  |  |
| 3        | American Legion Park: Archery Range Improv C00555 [ID: 1658]       | 3                       | \$10,000                   |  |
| 4        | American Legion: East Field Lights C46079 [ID: 1756]               | 3                       |                            |  |
| 5        | Barberry Neighborhood Park Development [ID: 1345]                  | 2                       | \$125,000                  |  |
| 6        | Cosmo Rec Area Resurface Roller Hockey Rink C46078 [ID: 1641]      | 2                       |                            |  |
| 7        | Cosmo Rec Area: Playground Renovation C00514 [ID: 319]             | 2                       |                            |  |
| 8        | Cosmo-Bethel: Tennis Lights & Park Imprvmnts [ID: 1251]            | 5                       | \$150,000                  |  |
| 9        | Douglass Park: amphitheater & shelter C00556 [ID: 1252]            | 1                       |                            |  |
| 10       | Downtown Optimist Park Improvements [ID: 1254]                     | 1                       | \$50,000                   |  |
| 11       | Fairview Park:Renovate Shltr & New Playgrnd C00557 [ID: 321]       | 4                       |                            |  |
| 12       | Hickman Tennis Construction C00558 [ID: 1739]                      | 1                       |                            |  |
| 13       | LOW Golf Course Clubhouse Renovation [ID: 459]                     | Outside City Limits     | \$90,000                   |  |
| 14       | LOW Golf Course New Shelter/Course Imprvmnt C46077 [ID: 305]       | Outside city limits     |                            |  |
| 15       | Natural Area Open Space Plan C00517 [ID: 1510]                     | City wide               |                            |  |
| 16       | Nifong Park: Replacement of Maplewood home roof [ID: 1666]         | 6                       | \$40,000                   |  |
| 17       | Norma Sutherland Smith Park Dvlpmnt:Phase I C00559 [ID: 311]       | 3                       |                            |  |
| 18       | Parkade Park Improvements [ID: 1753]                               | 2                       | \$30,000                   |  |
| 19       | Shepard Park Playground Replacement [ID: 1752]                     | 6                       | \$35,000                   |  |
| 20       | Smithton Playground Surface Replacement [ID: 1752]                 | 1st                     | \$30,000                   |  |
| 20<br>21 | Strawn Road Park Development: Phase I C00560 [ID: 1154]            | 2 & 4                   | <b>430,000</b>             |  |
| 21       | Waters-Moss Park: Phase I Development C00500 [ID: 1154]            | 6                       |                            |  |
| 22<br>23 | Woodridge Park: Playground and Trail Improvements [ID: 1645]       | 3                       | \$250,000                  |  |
| 20       | wooundye Faik. Flayground and Trail Improvements [ID. 1045]        | J                       | φ230,000                   |  |