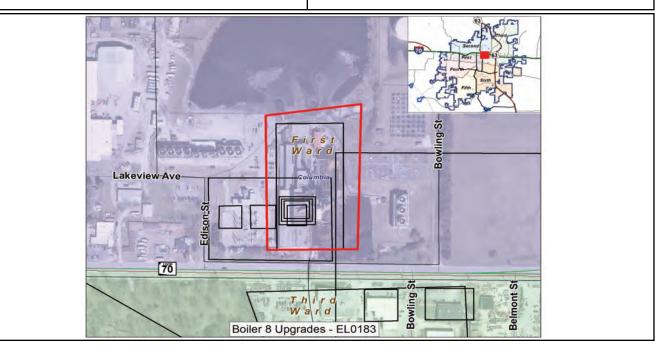

|          | Project Name                                                      | Ward                | Current Funding<br>Request |
|----------|-------------------------------------------------------------------|---------------------|----------------------------|
| Parl     | s and Recreation - Greenbelt/Trails Total Current Funding Request | t = \$100,000       |                            |
| 1        | Bear Creek Trail Restroom-Garth Access C00562 [ID: 1181]          | 2                   |                            |
| 2        | Hinkson Cr-Grindstone Trailhead Restroom C00563 [ID: 384]         | 6                   |                            |
| 3        | Hinkson/Capen Bridge Improvements C00520 [ID: 1547]               | 6                   |                            |
| 4        | MKT Trail: Building/Restroom Improvements [ID: 1268]              | 4                   | \$100,000                  |
| Pub      | lic Safety - Police Total Current Funding Request = \$14,520,000  |                     |                            |
| 1        | CPD Property Room Upgrade-C00567 [ID: 1741]                       | 1                   |                            |
| 2        | CPD Training Center Renovations-C00566 [ID: 1696]                 | Outside City        |                            |
| 3        | Second Police Facility - North [ID: 1336]                         | TBD                 | \$14,520,000               |
| Pub      | lic Safety - Fire Total Current Funding Request = \$35,500        |                     |                            |
|          | ADA Compliance - Fire Facilities C00482 [ID: 1425]                |                     | \$35,500                   |
| 2        | Rpl. 2002 Pumper (13 Years Old)-C00564 [ID: 480]                  | Citywide            | +                          |
|          | Rpl. Foam Truck-C00565 [ID: 481]                                  | Citywide            |                            |
|          | er General Government Total Current Funding Request = \$160.000   | - <b>3</b>          |                            |
|          | Disaster Recovery Facility C00538 [ID: 1736]                      |                     | \$160,000                  |
|          | tric Total Current Funding Request = \$18,150,000                 |                     | •····                      |
| let      | 69 Kv Relay Upgrade - Phase 2 - EL0145 [ID: 984]                  | 4,5,6               |                            |
| 2        | 69 Kv Relay Upgrade - Phase 2 - EL0145 [ID: 985]                  | 3                   |                            |
| 3        | BLoop 70 - Phase 4 Undrgrndg Garth-Prov - EL0127 [ID: 675]        | 1                   |                            |
| <b>,</b> | Boiler 8 Upgrades - EL0183 [ID: 1600]                             | 1                   |                            |
|          | Broadway Undergrounding - EL0120 [ID: 549]                        | 1                   |                            |
|          | Build New Lab - Power Plant - EL0174 [ID: 1582]                   | 1                   |                            |
|          | Business Loop 70 - Phase 3 Undergrounding - EL0126 [ID: 674]      | 1                   |                            |
|          | CEC - Distributed Control Systems - EL0186 [ID: 1692]             | 3                   |                            |
| 1        | College Undergrounding-Univ to Bouchelle - EL0179 [ID: 1596]      | 1 & 6               |                            |
| 0        | Downtown Streetlights - EL0180 [ID: 1597]                         | 1, 4, & 6           |                            |
| 1        | EMS Upgrade - EL0187 [ID: 1693]                                   | 1                   |                            |
| 2        | Extend Rebel Hill Feeder 212 - EL0188 [ID: 1735]                  | 1, 3 & 6            |                            |
| 3        | Perche Substation Trans Interconnect - EL0148 [ID: 1050]          | 5 & outside         | \$11,000,000               |
| 4        | Perche T3 Transformer - EL0184 [ID: 1601]                         | 4                   | \$1,000,000                |
| 5        | Potential Property Purchase - EL0170 [ID: 1476]                   | 3                   | \$1,000,000                |
| 6        | Renewable Installations - EL0172 [ID: 1509]                       |                     |                            |
| 7        | Replace UG electric, Keene & Lansing - EL0168 [ID: 1391]          | 3                   |                            |
| 8        | Underground Brushwood Lake Road Line - EL0185 [ID: 1602]          | 5 & Outside City    | \$750,000                  |
| 9        | Warehouse & Enclosed Equipment Parking - EL0176 [ID: 1593]        | 3                   | \$4,400,000                |
| /at      | er Total Current Funding Request = \$600,000                      |                     |                            |
|          | Backup Generators for ASR's & Pump Stations WT0150 [ID: 649]      | System-Wide         |                            |
|          | Broadway Main Replacement Garth to W Blvd - WT0141 [ID: 575]      | 1 & 4               |                            |
|          | Build New Lab at Power Plant - WT0262 [ID: 1694]                  | 1                   |                            |
|          | Construct Warehouse & Enclosed Parking - WT0263 [ID: 1695]        | 3                   | \$600,000                  |
|          | Deep Well Abandonment - WT0249 [ID: 1500]                         | 1                   |                            |
|          | Hinkson Main - Williams to Old Hwy 63 - WT0239 [ID: 1490]         | 3                   |                            |
|          | Stadium Blvd TDD Improvements - WT0237 [ID: 1488]                 | 1                   |                            |
|          | Texas Main Replacement - 4,000 FT - WT0245 [ID: 1496]             | 2                   |                            |
|          | Thilly & Westmount 6" Main - 2,800 FT - WT0235 [ID: 1486]         | 4 & 5               |                            |
| 0        | Vandiver/Sylvan Storm Drainage -Main Relctn WT0190 [ID: 711]      | 3                   |                            |
| 1        | West I-70 Crossings - WT0119 [ID: 604]                            | 2&3                 |                            |
| ail      | road Total Current Funding Request = \$132,200                    |                     |                            |
|          | Bridge 674 - ER0066 [ID: 1275]                                    | Outside City Limits |                            |
|          |                                                                   |                     |                            |