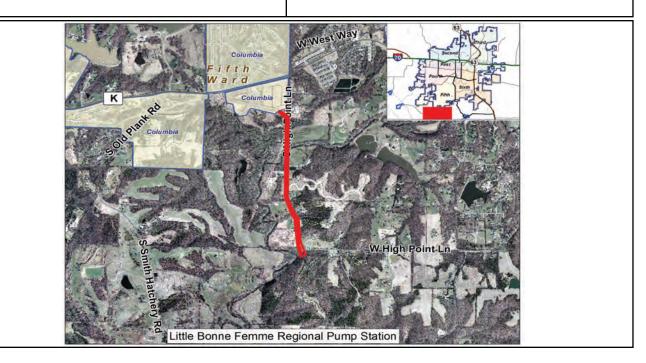

| FY 2014 Overall Summary: | 1-2 Years Projects |
|--------------------------|--------------------|
|--------------------------|--------------------|

|      | Project Name                                                  | Ward                | Current Funding<br>Request |
|------|---------------------------------------------------------------|---------------------|----------------------------|
| Rai  | Iroad Total Current Funding Request = \$132,200               |                     |                            |
| 2    | North Browns Station Road Signals - ER0070 [ID: 1750]         |                     | \$132,200                  |
| 3    | Treat Timber Bridges - ER0067 [ID: 1276]                      | Outside City Limits |                            |
| Sev  | ver Total Current Funding Request = \$10,557,545              |                     |                            |
| 1    | Haystack Acres Pump Station Interceptor C43230 [ID: 1304]     | Outside City        |                            |
| 2    | Henderson Branch Sewer Ext. (Midway Sewer Ext) [ID: 1060]     | Outside City        | \$2,600,000                |
| 3    | PCCE # 3 - Stewart & Medavista - C43198 [ID: 780]             | 4                   | \$100,000                  |
| 4    | PCCE # 8 : Thilly Lathrop C43221 [ID: 1241]                   | 4                   | \$570,000                  |
| 5    | PCCE #11 - Wilson Street / High Street C43224 [ID: 1339]      | 6                   |                            |
| 3    | PCCE #12 - Maplewood Drive C43238 [ID: 1368]                  | 4                   | \$140,000                  |
| 7    | PCCE #17 - Wilson Street / Ross Street C43226 [ID: 1341]      | 6                   |                            |
| 8    | Ridgeway Cottages [ID: 1319]                                  | 1                   | \$16,000                   |
| 9    | Sewer District #170 - S. Bethel Church Road C43232 [ID: 1158] | 5                   |                            |
| 10   | Upper Hinkson Creek Outfall Ext. C43213 [ID: 806]             | 3                   | \$7,131,545                |
| 11   | Westwood Avenue Sewer Relocation C43246 [ID: 1518]            | 4                   |                            |
| Sto  | rm Water Total Current Funding Request = \$2,026,500          |                     |                            |
|      | Garth @ Oak Tower C49110 [ID: 819]                            | 1                   | \$400,000                  |
| 2    | Mill Creek Phase 3 C49111 [ID: 1620]                          | 5                   | \$200,000                  |
| 3    | Rollins Rd at Rock Creek [ID: 1364]                           | 4                   | \$500,000                  |
| 1    | Royal Lytham - Fallwood C49090 [ID: 815]                      | 5                   | \$376,500                  |
| 5    | Stormwater Master Plan [ID: 1039]                             | NA                  | \$400,000                  |
| 6    | Wilson Ross C49112 [ID: 1608]                                 | 6                   | \$150,000                  |
| Sol  | id Waste Total Current Funding Request = \$4,000,000          |                     |                            |
|      | Agriturf for Bioreactor Cell C48050 [ID: 1586]                | 3                   |                            |
| 2    | Collection and Admin Relocation-Landfill C48048 [ID: 1250]    | 3                   | \$3,600,000                |
| 3    | Large Truck Washing Facility [ID: 1521]                       | 3                   | \$400,000                  |
| Par  | king Total Current Funding Request = \$0                      |                     |                            |
|      | Ramp Parking Surface Repair-C45054 [ID: 1514]                 | 1                   |                            |
| ra   | nsit Total Current Funding Request = \$0                      |                     |                            |
| 1    | Transit Mobile App C47051 [ID: 1758]                          | All                 |                            |
| Airp | oort Total Current Funding Request = \$24,409,703             |                     |                            |
| 1    | Land Acquisition-Phase I - 90% elig(FAA) C44105 [ID: 935]     | Airport             |                            |
| 2    | New Airport Terminal C44111 [ID: 1557]                        | Airport             | \$18,767,801               |
| 3    | Realign Route H/Rangeline for RW Expansion C44090 [ID: 1184]  | Airport             | \$5,641,902                |
| 1    | Terminal Master Plan C44112 [ID: 1749]                        | ·                   |                            |