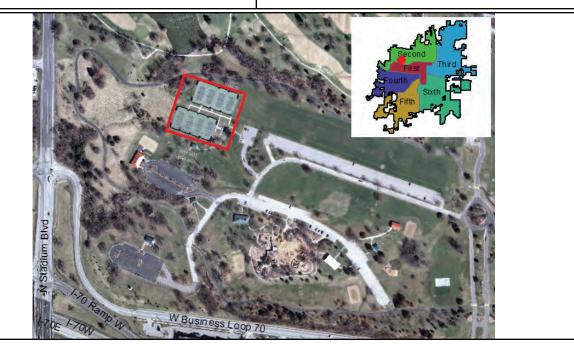

| Est. Project Balance:    | 10/01/2013          | \$0                   |
| Current Status:<br>Unfunded. Project will upgrade the existing lights (\$16) | 3,000) and replace the e | xisting shelter (\$ | 6100,000).            |

| Eligible Funding Sources:                        | FY   | Eligible Funding Sources | Amount    |
|--------------------------------------------------|------|--------------------------|-----------|
| Park Sales Tax                                   | 2020 | Unfunded                 | \$263,000 |
|                                                  |      |                          | \$263,000 |
| Master Plan:<br>Parks, Recreation and Open Space |      |                          |           |



| Cosmo-Bethel: Trail, Shelter & Lake<br>Improvements                                                                                                                                 | Ward                                                       | Begin<br>Design | Begin<br>Construction |
|-------------------------------------------------------------------------------------------------------------------------------------------------------------------------------------|------------------------------------------------------------|-----------------|-----------------------|
|                                                                                                                                                                                     | 5