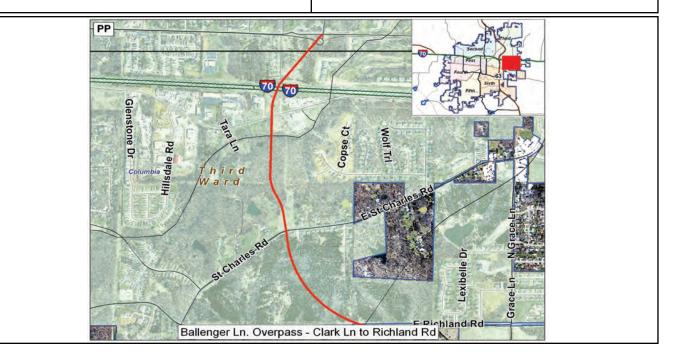

|          | Project Name                                                       | Ward                    | Current Funding<br>Request |  |
|----------|--------------------------------------------------------------------|-------------------------|----------------------------|--|
| Stre     | ets, Sidewalks and Major Maintenance - Streets Total Current Fundi | ng Request = \$280,600  |                            |  |
| 1        | College Avenue Crosswalks & Barrier-C00536 [ID: 1591]              | 1&6                     |                            |  |
| 2        | GNM: Bike Blvd: MKT north to Bus. Loop 70 C00521 [ID: 1571]        | 1, 4                    |                            |  |
| 3        | GNM:Bike Blvd upgrd-Wabash to Hominy Trail-C00546 [ID: 1592]       | 1 & 3                   |                            |  |
| 4        | Providence Corridor- Burnham Inter PH1 C00290 [ID: 39]             | 1& 5                    |                            |  |
| 5        | Providence Road Shoulder Improvements [ID: 1738]                   | 5 & 6                   | \$170,000                  |  |
| 6        | Ridgemont Bridge Repair C00568 [ID: 1764]                          | 4                       | \$100,600                  |  |
| 7        | Rustic Road C00531 [ID: 1322]                                      | 6                       | \$100,000                  |  |
| 8        | Signal Improv@Green Meadows Grindstone Shop C00552 [ID: 1763]      | 6                       |                            |  |
| 9        | Stadium at Old 63 Intersection C00213 [ID: 146]                    | 6                       |                            |  |
| 10       | Trinity & Allen Speed Humps C00549 [ID: 1762]                      | 1                       | \$10,000                   |  |
|          |                                                                    |                         |                            |  |
| Stre     | ets, Sidewalks and Major Maintenance - Sidewalks Total Current Fu  | nding Request = \$1,163 | ,100                       |  |
| 1        | Audible Pedestrian Signals C00551 [ID: 1769]                       | Various                 |                            |  |
| 2        | Downtown Ramps and Sidewalks 2014-C00539 [ID: 1569]                | 1                       | \$89,000                   |  |
| 3        | Garth Avenue Sidewalk: Leslie to Parkade C00495 [ID: 1392]         | 2                       |                            |  |
| 4        | GNM: Ashland Road Sidewalk and Intersection C00524 [ID: 1575]      | 6                       | \$204,800                  |  |
| 5        | GNM: Fairview Road Sidewalk C00525 [ID: 1573]                      | 4                       |                            |  |
| 6        | GNM: Forum Ped Bridge at Hinkson Creek C00527 [ID: 1574]           | 5                       | \$704,800                  |  |
| 7        | GNM: Manor Drive Sidewalk C00526 [ID: 1572]                        | 4                       |                            |  |
| 8        | Nifong-Bethel Sidewalk C00501 [ID: 1538]                           | 5                       |                            |  |
| 9        | Worley Street Sidewalks - Phase II C00509 [ID: 222]                | 1 & 2                   | \$164,500                  |  |
| Stre     | ets, Sidewalks and Major Maintenance - Major Maintenance Total Cu  | urrent Funding Request  | = \$1.249.000              |  |
| 1        | Keene Street: Broadway to I-70 Drive C00573 [ID: 1317]             | 3                       |                            |  |
| 2        |                                                                    | 5                       | \$254 000                  |  |
| 2<br>3   | MM-Green Meadows Rd: Skylark Lane to Oaklawn Drive [ID: 1314]      | 4                       | \$254,000<br>\$873,000     |  |
| 3<br>4   | MM-Katy Lane: Forum Blvd to Limerick Ln [ID: 1311]                 | 4<br>5                  | \$122,000                  |  |
|          | MM-Royal Lytham Drive:Glen Eagle Dr to Chadwick Dr [ID: 1313]      |                         | \$122,000                  |  |
| Parl     | ks and Recreation - Parks Projects Total Current Funding Request = | \$960,000               |                            |  |
| 1        | Albert-Oakland Park: Pickleball Courts C00554 [ID: 1204]           | 2                       |                            |  |
| 2        | Albert-Oakland Park: AOFAC SCS Structure [ID: 1757]                | 2                       | \$150,000                  |  |
| 3        | American Legion Park: Archery Range Improv C00555 [ID: 1658]       | 3                       | \$10,000                   |  |
| 4        | American Legion: East Field Lights C46079 [ID: 1756]               | 3                       |                            |  |
| 5        | Barberry Neighborhood Park Development [ID: 1345]                  | 2                       | \$125,000                  |  |
| 6        | Cosmo Rec Area Resurface Roller Hockey Rink C46078 [ID: 1641]      | 2                       |                            |  |
| 7        | Cosmo Rec Area: Playground Renovation C00514 [ID: 319]             | 2                       |                            |  |
| 8        | Cosmo-Bethel: Tennis Lights & Park Imprvmnts [ID: 1251]            | 5                       | \$150,000                  |  |
| 9        | Douglass Park: amphitheater & shelter C00556 [ID: 1252]            | 1                       |                            |  |
| 10       | Downtown Optimist Park Improvements [ID: 1254]                     | 1                       | \$50,000                   |  |
| 11       | Fairview Park:Renovate Shltr & New Playgrnd C00557 [ID: 321]       | 4                       |                            |  |
| 12       | Hickman Tennis Construction C00558 [ID: 1739]                      | 1                       |                            |  |
| 13       | LOW Golf Course Clubhouse Renovation [ID: 459]                     | Outside City Limits     | \$90,000                   |  |
| 14       | LOW Golf Course New Shelter/Course Imprvmnt C46077 [ID: 305]       | Outside city limits     |                            |  |
| 15       | Natural Area Open Space Plan C00517 [ID: 1510]                     | City wide               |                            |  |
| 16       | Nifong Park: Replacement of Maplewood home roof [ID: 1666]         | 6                       | \$40,000                   |  |
| 17       | Norma Sutherland Smith Park Dvlpmnt:Phase I C00559 [ID: 311]       | 3                       |                            |  |
| 18       | Parkade Park Improvements [ID: 1753]                               | 2                       | \$30,000                   |  |
| 19       | Shepard Park Playground Replacement [ID: 1752]                     | 6                       | \$35,000                   |  |
| 20       | Smithton Playground Surface Replacement [ID: 1752]                 | 1st                     | \$30,000                   |  |
| 20<br>21 | Strawn Road Park Development: Phase I C00560 [ID: 1154]            | 2 & 4                   | <b>430,000</b>             |  |
| 21       | Waters-Moss Park: Phase I Development C00500 [ID: 1154]            | 6                       |                            |  |
| 22<br>23 | Woodridge Park: Playground and Trail Improvements [ID: 1645]       | 3                       | \$250,000                  |  |
| 20       | wooundye Faik. Flayground and Trail Improvements [ID. 1045]        | J                       | φ230,000                   |  |