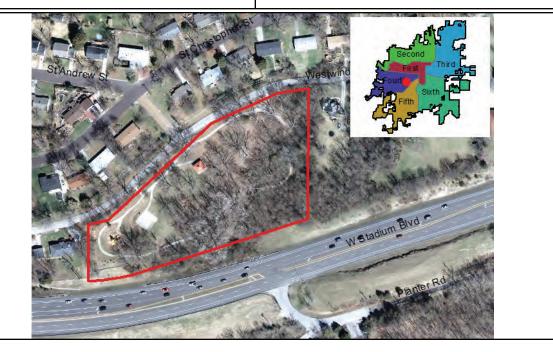

|          | Project Name                                                       | Ward                    | Current Funding<br>Request |  |
|----------|--------------------------------------------------------------------|-------------------------|----------------------------|--|
| Stre     | ets, Sidewalks and Major Maintenance - Streets Total Current Fundi | ng Request = \$280,600  |                            |  |
| 1        | College Avenue Crosswalks & Barrier-C00536 [ID: 1591]              | 1&6                     |                            |  |
| 2        | GNM: Bike Blvd: MKT north to Bus. Loop 70 C00521 [ID: 1571]        | 1, 4                    |                            |  |
| 3        | GNM:Bike Blvd upgrd-Wabash to Hominy Trail-C00546 [ID: 1592]       | 1 & 3                   |                            |  |
| 4        | Providence Corridor- Burnham Inter PH1 C00290 [ID: 39]             | 1& 5                    |                            |  |
| 5        | Providence Road Shoulder Improvements [ID: 1738]                   | 5 & 6                   | \$170,000                  |  |
| 6        | Ridgemont Bridge Repair C00568 [ID: 1764]                          | 4                       | \$100,600                  |  |
| 7        | Rustic Road C00531 [ID: 1322]                                      | 6                       | \$100,000                  |  |
| 8        | Signal Improv@Green Meadows Grindstone Shop C00552 [ID: 1763]      | 6                       |                            |  |
| 9        | Stadium at Old 63 Intersection C00213 [ID: 146]                    | 6                       |                            |  |
| 10       | Trinity & Allen Speed Humps C00549 [ID: 1762]                      | 1                       | \$10,000                   |  |
|          |                                                                    |                         |                            |  |
| Stre     | ets, Sidewalks and Major Maintenance - Sidewalks Total Current Fu  | nding Request = \$1,163 | ,100                       |  |
| 1        | Audible Pedestrian Signals C00551 [ID: 1769]                       | Various                 |                            |  |
| 2        | Downtown Ramps and Sidewalks 2014-C00539 [ID: 1569]                | 1                       | \$89,000                   |  |
| 3        | Garth Avenue Sidewalk: Leslie to Parkade C00495 [ID: 1392]         | 2                       |                            |  |
| 4        | GNM: Ashland Road Sidewalk and Intersection C00524 [ID: 1575]      | 6                       | \$204,800                  |  |
| 5        | GNM: Fairview Road Sidewalk C00525 [ID: 1573]                      | 4                       |                            |  |
| 6        | GNM: Forum Ped Bridge at Hinkson Creek C00527 [ID: 1574]           | 5                       | \$704,800                  |  |
| 7        | GNM: Manor Drive Sidewalk C00526 [ID: 1572]                        | 4                       |                            |  |
| 8        | Nifong-Bethel Sidewalk C00501 [ID: 1538]                           | 5                       |                            |  |
| 9        | Worley Street Sidewalks - Phase II C00509 [ID: 222]                | 1 & 2                   | \$164,500                  |  |
| Stre     | ets, Sidewalks and Major Maintenance - Major Maintenance Total Cu  | urrent Funding Request  | = \$1.249.000              |  |
| 1        | Keene Street: Broadway to I-70 Drive C00573 [ID: 1317]             | 3                       |                            |  |
| 2        |                                                                    | 5                       | \$254 000                  |  |
| 2<br>3   | MM-Green Meadows Rd: Skylark Lane to Oaklawn Drive [ID: 1314]      | 4                       | \$254,000<br>\$873,000     |  |
| 3<br>4   | MM-Katy Lane: Forum Blvd to Limerick Ln [ID: 1311]                 | 4<br>5                  | \$122,000                  |  |
|          | MM-Royal Lytham Drive:Glen Eagle Dr to Chadwick Dr [ID: 1313]      |                         | \$122,000                  |  |
| Parl     | ks and Recreation - Parks Projects Total Current Funding Request = | \$960,000               |                            |  |
| 1        | Albert-Oakland Park: Pickleball Courts C00554 [ID: 1204]           | 2                       |                            |  |
| 2        | Albert-Oakland Park: AOFAC SCS Structure [ID: 1757]                | 2                       | \$150,000                  |  |
| 3        | American Legion Park: Archery Range Improv C00555 [ID: 1658]       | 3                       | \$10,000                   |  |
| 4        | American Legion: East Field Lights C46079 [ID: 1756]               | 3                       |                            |  |
| 5        | Barberry Neighborhood Park Development [ID: 1345]                  | 2                       | \$125,000                  |  |
| 6        | Cosmo Rec Area Resurface Roller Hockey Rink C46078 [ID: 1641]      | 2                       |                            |  |
| 7        | Cosmo Rec Area: Playground Renovation C00514 [ID: 319]             | 2                       |                            |  |
| 8        | Cosmo-Bethel: Tennis Lights & Park Imprvmnts [ID: 1251]            | 5                       | \$150,000                  |  |
| 9        | Douglass Park: amphitheater & shelter C00556 [ID: 1252]            | 1                       |                            |  |
| 10       | Downtown Optimist Park Improvements [ID: 1254]                     | 1                       | \$50,000                   |  |
| 11       | Fairview Park:Renovate Shltr & New Playgrnd C00557 [ID: 321]       | 4                       |                            |  |
| 12       | Hickman Tennis Construction C00558 [ID: 1739]                      | 1                       |                            |  |
| 13       | LOW Golf Course Clubhouse Renovation [ID: 459]                     | Outside City Limits     | \$90,000                   |  |
| 14       | LOW Golf Course New Shelter/Course Imprvmnt C46077 [ID: 305]       | Outside city limits     |                            |  |
| 15       | Natural Area Open Space Plan C00517 [ID: 1510]                     | City wide               |                            |  |
| 16       | Nifong Park: Replacement of Maplewood home roof [ID: 1666]         | 6                       | \$40,000                   |  |
| 17       | Norma Sutherland Smith Park Dvlpmnt:Phase I C00559 [ID: 311]       | 3                       |                            |  |
| 18       | Parkade Park Improvements [ID: 1753]                               | 2                       | \$30,000                   |  |
| 19       | Shepard Park Playground Replacement [ID: 1752]                     | 6                       | \$35,000                   |  |
| 20       | Smithton Playground Surface Replacement [ID: 1752]                 | 1st                     | \$30,000                   |  |
| 20<br>21 | Strawn Road Park Development: Phase I C00560 [ID: 1154]            | 2 & 4                   | <b>430,000</b>             |  |
| 21       | Waters-Moss Park: Phase I Development C00500 [ID: 1154]            | 6                       |                            |  |
| 22<br>23 | Woodridge Park: Playground and Trail Improvements [ID: 1645]       | 3                       | \$250,000                  |  |
| 20       | wooundye Faik. Flayground and Trail Improvements [ID. 1045]        | J                       | φ230,000                   |  |