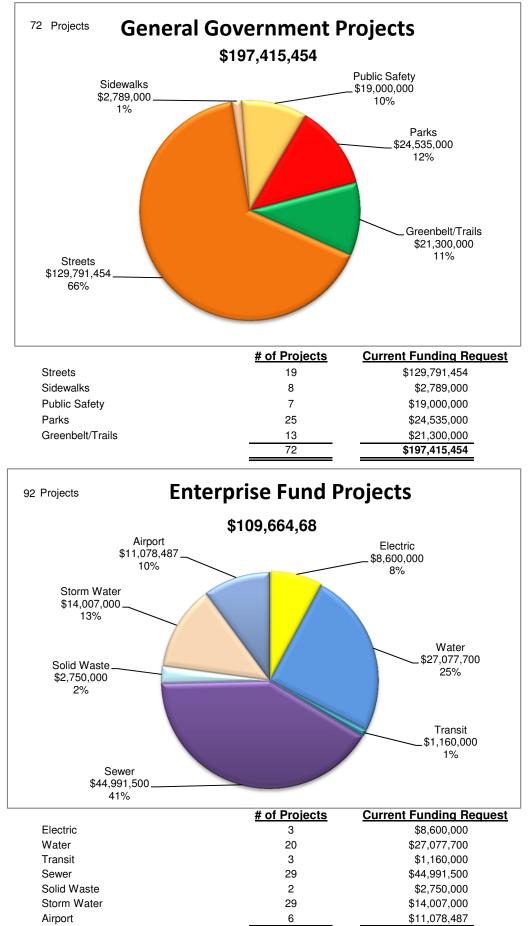

<u>General Government Capital Projects</u>: These are projects such as sidewalks, streets, parks, public safety and general government facilities.

<u>Enterprise Capital Projects</u>: These are projects that are funded primarily through revenues generated by enterprise funds such as electric, water, railroad, sewer, storm water, transit and airport.

Each section contains a summary page, displaying information on each project by timeframe – current, 1-2 years, 3-5 years, 6-10 years and 10+ years, along with the estimated project cost, funding in place, additional funding needed, as well as anticipated design and construction dates. Each project shown is given a number which is linked to a detail page providing additional information, including a location map when appropriate.