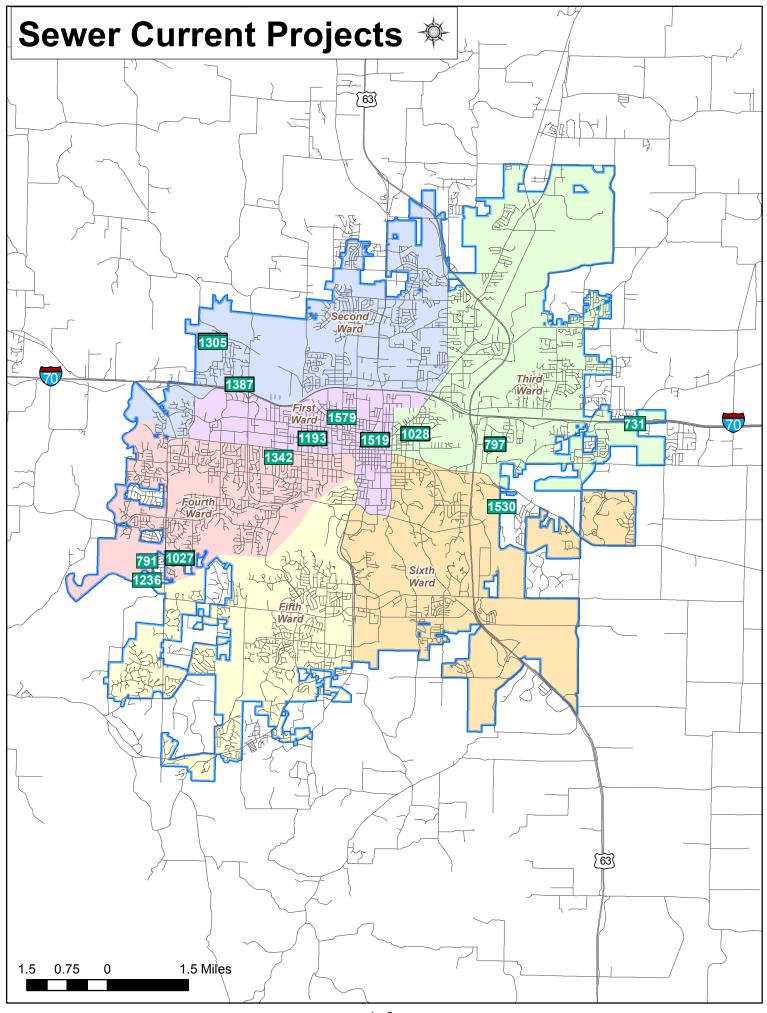

|          | Project Name                                                      | Ward                | Current Funding<br>Request |
|----------|-------------------------------------------------------------------|---------------------|----------------------------|
| Parl     | s and Recreation - Greenbelt/Trails Total Current Funding Request | t = \$100,000       |                            |
| 1        | Bear Creek Trail Restroom-Garth Access C00562 [ID: 1181]          | 2                   |                            |
| 2        | Hinkson Cr-Grindstone Trailhead Restroom C00563 [ID: 384]         | 6                   |                            |
| 3        | Hinkson/Capen Bridge Improvements C00520 [ID: 1547]               | 6                   |                            |
| 4        | MKT Trail: Building/Restroom Improvements [ID: 1268]              | 4                   | \$100,000                  |
| Pub      | lic Safety - Police Total Current Funding Request = \$14,520,000  |                     |                            |
| 1        | CPD Property Room Upgrade-C00567 [ID: 1741]                       | 1                   |                            |
| 2        | CPD Training Center Renovations-C00566 [ID: 1696]                 | Outside City        |                            |
| 3        | Second Police Facility - North [ID: 1336]                         | TBD                 | \$14,520,000               |
| Pub      | lic Safety - Fire Total Current Funding Request = \$35,500        |                     |                            |
|          | ADA Compliance - Fire Facilities C00482 [ID: 1425]                |                     | \$35,500                   |
| 2        | Rpl. 2002 Pumper (13 Years Old)-C00564 [ID: 480]                  | Citywide            | +                          |
|          | Rpl. Foam Truck-C00565 [ID: 481]                                  | Citywide            |                            |
|          | er General Government Total Current Funding Request = \$160.000   | - <b>3</b>          |                            |
|          | Disaster Recovery Facility C00538 [ID: 1736]                      |                     | \$160,000                  |
|          | tric Total Current Funding Request = \$18,150,000                 |                     | •····                      |
| let      | 69 Kv Relay Upgrade - Phase 2 - EL0145 [ID: 984]                  | 4,5,6               |                            |
| 2        | 69 Kv Relay Upgrade - Phase 2 - EL0145 [ID: 985]                  | 3                   |                            |
| 3        | BLoop 70 - Phase 4 Undrgrndg Garth-Prov - EL0127 [ID: 675]        | 1                   |                            |
| <b>,</b> | Boiler 8 Upgrades - EL0183 [ID: 1600]                             | 1                   |                            |
|          | Broadway Undergrounding - EL0120 [ID: 549]                        | 1                   |                            |
|          | Build New Lab - Power Plant - EL0174 [ID: 1582]                   | 1                   |                            |
|          | Business Loop 70 - Phase 3 Undergrounding - EL0126 [ID: 674]      | 1                   |                            |
|          | CEC - Distributed Control Systems - EL0186 [ID: 1692]             | 3                   |                            |
| 1        | College Undergrounding-Univ to Bouchelle - EL0179 [ID: 1596]      | 1 & 6               |                            |
| 0        | Downtown Streetlights - EL0180 [ID: 1597]                         | 1, 4, & 6           |                            |
| 1        | EMS Upgrade - EL0187 [ID: 1693]                                   | 1                   |                            |
| 2        | Extend Rebel Hill Feeder 212 - EL0188 [ID: 1735]                  | 1, 3 & 6            |                            |
| 3        | Perche Substation Trans Interconnect - EL0148 [ID: 1050]          | 5 & outside         | \$11,000,000               |
| 4        | Perche T3 Transformer - EL0184 [ID: 1601]                         | 4                   | \$1,000,000                |
| 5        | Potential Property Purchase - EL0170 [ID: 1476]                   | 3                   | \$1,000,000                |
| 6        | Renewable Installations - EL0172 [ID: 1509]                       |                     |                            |
| 7        | Replace UG electric, Keene & Lansing - EL0168 [ID: 1391]          | 3                   |                            |
| 8        | Underground Brushwood Lake Road Line - EL0185 [ID: 1602]          | 5 & Outside City    | \$750,000                  |
| 9        | Warehouse & Enclosed Equipment Parking - EL0176 [ID: 1593]        | 3                   | \$4,400,000                |
| /at      | er Total Current Funding Request = \$600,000                      |                     |                            |
|          | Backup Generators for ASR's & Pump Stations WT0150 [ID: 649]      | System-Wide         |                            |
|          | Broadway Main Replacement Garth to W Blvd - WT0141 [ID: 575]      | 1 & 4               |                            |
|          | Build New Lab at Power Plant - WT0262 [ID: 1694]                  | 1                   |                            |
|          | Construct Warehouse & Enclosed Parking - WT0263 [ID: 1695]        | 3                   | \$600,000                  |
|          | Deep Well Abandonment - WT0249 [ID: 1500]                         | 1                   |                            |
|          | Hinkson Main - Williams to Old Hwy 63 - WT0239 [ID: 1490]         | 3                   |                            |
|          | Stadium Blvd TDD Improvements - WT0237 [ID: 1488]                 | 1                   |                            |
|          | Texas Main Replacement - 4,000 FT - WT0245 [ID: 1496]             | 2                   |                            |
|          | Thilly & Westmount 6" Main - 2,800 FT - WT0235 [ID: 1486]         | 4 & 5               |                            |
| 0        | Vandiver/Sylvan Storm Drainage -Main Relctn WT0190 [ID: 711]      | 3                   |                            |
| 1        | West I-70 Crossings - WT0119 [ID: 604]                            | 2&3                 |                            |
| ail      | road Total Current Funding Request = \$132,200                    |                     |                            |
|          | Bridge 674 - ER0066 [ID: 1275]                                    | Outside City Limits |                            |
|          |                                                                   |                     |                            |

| FY 2014 Overall Summary: | 1-2 Years Projects |
|--------------------------|--------------------|
|--------------------------|--------------------|

|      | Project Name                                                  | Ward                | Current Funding<br>Request |
|------|---------------------------------------------------------------|---------------------|----------------------------|
| Rai  | Iroad Total Current Funding Request = \$132,200               |                     |                            |
| 2    | North Browns Station Road Signals - ER0070 [ID: 1750]         |                     | \$132,200                  |
| 3    | Treat Timber Bridges - ER0067 [ID: 1276]                      | Outside City Limits |                            |
| Sev  | ver Total Current Funding Request = \$10,557,545              |                     |                            |
| 1    | Haystack Acres Pump Station Interceptor C43230 [ID: 1304]     | Outside City        |                            |
| 2    | Henderson Branch Sewer Ext. (Midway Sewer Ext) [ID: 1060]     | Outside City        | \$2,600,000                |
| 3    | PCCE # 3 - Stewart & Medavista - C43198 [ID: 780]             | 4                   | \$100,000                  |
| 4    | PCCE # 8 : Thilly Lathrop C43221 [ID: 1241]                   | 4                   | \$570,000                  |
| 5    | PCCE #11 - Wilson Street / High Street C43224 [ID: 1339]      | 6                   |                            |
| 3    | PCCE #12 - Maplewood Drive C43238 [ID: 1368]                  | 4                   | \$140,000                  |
| 7    | PCCE #17 - Wilson Street / Ross Street C43226 [ID: 1341]      | 6                   |                            |
| 8    | Ridgeway Cottages [ID: 1319]                                  | 1                   | \$16,000                   |
| 9    | Sewer District #170 - S. Bethel Church Road C43232 [ID: 1158] | 5                   |                            |
| 10   | Upper Hinkson Creek Outfall Ext. C43213 [ID: 806]             | 3                   | \$7,131,545                |
| 11   | Westwood Avenue Sewer Relocation C43246 [ID: 1518]            | 4                   |                            |
| Sto  | rm Water Total Current Funding Request = \$2,026,500          |                     |                            |
|      | Garth @ Oak Tower C49110 [ID: 819]                            | 1                   | \$400,000                  |
| 2    | Mill Creek Phase 3 C49111 [ID: 1620]                          | 5                   | \$200,000                  |
| 3    | Rollins Rd at Rock Creek [ID: 1364]                           | 4                   | \$500,000                  |
| 1    | Royal Lytham - Fallwood C49090 [ID: 815]                      | 5                   | \$376,500                  |
| 5    | Stormwater Master Plan [ID: 1039]                             | NA                  | \$400,000                  |
| 6    | Wilson Ross C49112 [ID: 1608]                                 | 6                   | \$150,000                  |
| Sol  | id Waste Total Current Funding Request = \$4,000,000          |                     |                            |
|      | Agriturf for Bioreactor Cell C48050 [ID: 1586]                | 3                   |                            |
| 2    | Collection and Admin Relocation-Landfill C48048 [ID: 1250]    | 3                   | \$3,600,000                |
| 3    | Large Truck Washing Facility [ID: 1521]                       | 3                   | \$400,000                  |
| Par  | king Total Current Funding Request = \$0                      |                     |                            |
|      | Ramp Parking Surface Repair-C45054 [ID: 1514]                 | 1                   |                            |
| ra   | nsit Total Current Funding Request = \$0                      |                     |                            |
| 1    | Transit Mobile App C47051 [ID: 1758]                          | All                 |                            |
| Airp | oort Total Current Funding Request = \$24,409,703             |                     |                            |
| 1    | Land Acquisition-Phase I - 90% elig(FAA) C44105 [ID: 935]     | Airport             |                            |
| 2    | New Airport Terminal C44111 [ID: 1557]                        | Airport             | \$18,767,801               |
| 3    | Realign Route H/Rangeline for RW Expansion C44090 [ID: 1184]  | Airport             | \$5,641,902                |
| 1    | Terminal Master Plan C44112 [ID: 1749]                        | ·                   |                            |