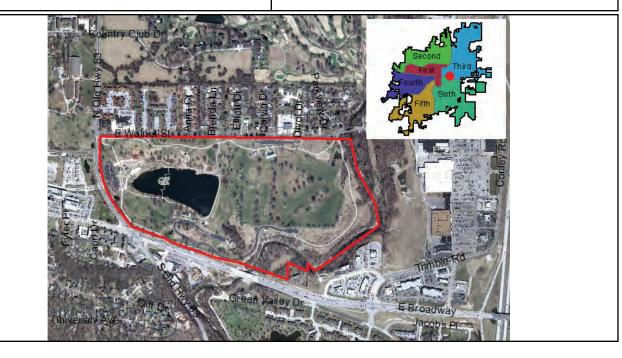

Each section contains a summary page, displaying information on each project by timeframe – current, 1-2 years, 3-5 years, 6-10 years and 10+ years, along with the estimated project cost, funding in place, additional funding needed, as well as anticipated design and construction dates. Each project shown is given a number which is linked to a detail page providing additional information, including a location map when appropriate.