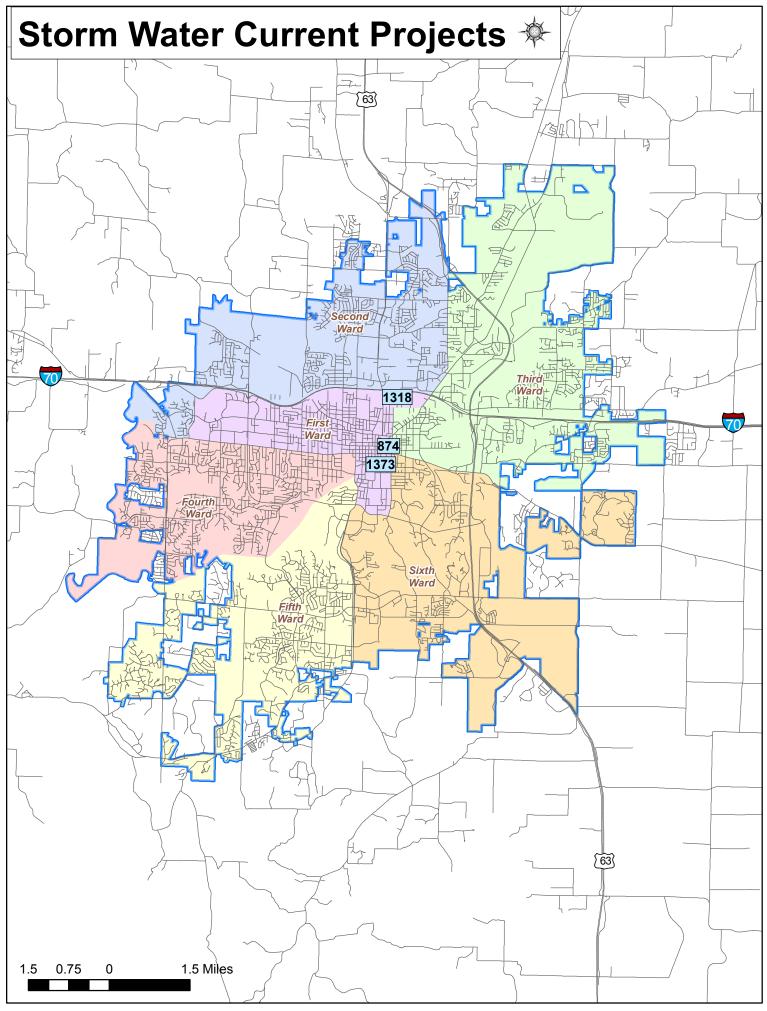

| FY 2014 Overall Summary: | 1-2 Years Projects |
|--------------------------|--------------------|
|--------------------------|--------------------|

|      | Project Name                                                  | Ward                | Current Funding<br>Request |
|------|---------------------------------------------------------------|---------------------|----------------------------|
| Rai  | Iroad Total Current Funding Request = \$132,200               |                     |                            |
| 2    | North Browns Station Road Signals - ER0070 [ID: 1750]         |                     | \$132,200                  |
| 3    | Treat Timber Bridges - ER0067 [ID: 1276]                      | Outside City Limits |                            |
| Sev  | ver Total Current Funding Request = \$10,557,545              |                     |                            |
| 1    | Haystack Acres Pump Station Interceptor C43230 [ID: 1304]     | Outside City        |                            |
| 2    | Henderson Branch Sewer Ext. (Midway Sewer Ext) [ID: 1060]     | Outside City        | \$2,600,000                |
| 3    | PCCE # 3 - Stewart & Medavista - C43198 [ID: 780]             | 4                   | \$100,000                  |
| 4    | PCCE # 8 : Thilly Lathrop C43221 [ID: 1241]                   | 4                   | \$570,000                  |
| 5    | PCCE #11 - Wilson Street / High Street C43224 [ID: 1339]      | 6                   |                            |
| 3    | PCCE #12 - Maplewood Drive C43238 [ID: 1368]                  | 4                   | \$140,000                  |
| 7    | PCCE #17 - Wilson Street / Ross Street C43226 [ID: 1341]      | 6                   |                            |
| 8    | Ridgeway Cottages [ID: 1319]                                  | 1                   | \$16,000                   |
| 9    | Sewer District #170 - S. Bethel Church Road C43232 [ID: 1158] | 5                   |                            |
| 10   | Upper Hinkson Creek Outfall Ext. C43213 [ID: 806]             | 3                   | \$7,131,545                |
| 11   | Westwood Avenue Sewer Relocation C43246 [ID: 1518]            | 4                   |                            |
| Sto  | rm Water Total Current Funding Request = \$2,026,500          |                     |                            |
|      | Garth @ Oak Tower C49110 [ID: 819]                            | 1                   | \$400,000                  |
| 2    | Mill Creek Phase 3 C49111 [ID: 1620]                          | 5                   | \$200,000                  |
| 3    | Rollins Rd at Rock Creek [ID: 1364]                           | 4                   | \$500,000                  |
| 1    | Royal Lytham - Fallwood C49090 [ID: 815]                      | 5                   | \$376,500                  |
| 5    | Stormwater Master Plan [ID: 1039]                             | NA                  | \$400,000                  |
| 6    | Wilson Ross C49112 [ID: 1608]                                 | 6                   | \$150,000                  |
| Sol  | id Waste Total Current Funding Request = \$4,000,000          |                     |                            |
|      | Agriturf for Bioreactor Cell C48050 [ID: 1586]                | 3                   |                            |
| 2    | Collection and Admin Relocation-Landfill C48048 [ID: 1250]    | 3                   | \$3,600,000                |
| 3    | Large Truck Washing Facility [ID: 1521]                       | 3                   | \$400,000                  |
| Par  | king Total Current Funding Request = \$0                      |                     |                            |
|      | Ramp Parking Surface Repair-C45054 [ID: 1514]                 | 1                   |                            |
| ra   | nsit Total Current Funding Request = \$0                      |                     |                            |
| 1    | Transit Mobile App C47051 [ID: 1758]                          | All                 |                            |
| Airp | oort Total Current Funding Request = \$24,409,703             |                     |                            |
| 1    | Land Acquisition-Phase I - 90% elig(FAA) C44105 [ID: 935]     | Airport             |                            |
| 2    | New Airport Terminal C44111 [ID: 1557]                        | Airport             | \$18,767,801               |
| 3    | Realign Route H/Rangeline for RW Expansion C44090 [ID: 1184]  | Airport             | \$5,641,902                |
| 1    | Terminal Master Plan C44112 [ID: 1749]                        | ·                   |                            |