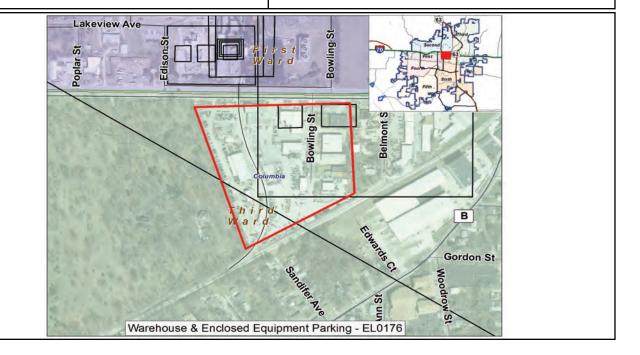

|                             |                 |                       |  |  |

| Eligible Funding Sources:          | FY   | Eligible Funding Sources | Amount      |
|------------------------------------|------|--------------------------|-------------|
| Enterprise Revenue & Future Ballot | 2014 | Ent Rev                  | \$400,000   |
|                                    | 2015 | Ent Rev                  | \$1,000,000 |
|                                    | 2015 | Future Ballot            | \$3,400,000 |
| Master Plan:                       |      |                          | \$4,800,000 |
|                                    |      |                          |             |
|                                    |      |                          |             |



| Detail Project Pages                                                                                    | 3-3 T                      | 5al 5           | 1030                       |
|---------------------------------------------------------------------------------------------------------|----------------------------|-----------------|----------------------------|
| 161 Transmission - Power Plant Line -<br>EL0152                                                         | Ward                       | Begin<br>Design | Begin<br>Construction      |
|                                                                                                         | 1, 2 & 3                   | 2018            | 2018                       |
| <b>Description:</b><br>Project to construct 161 kV transmiss