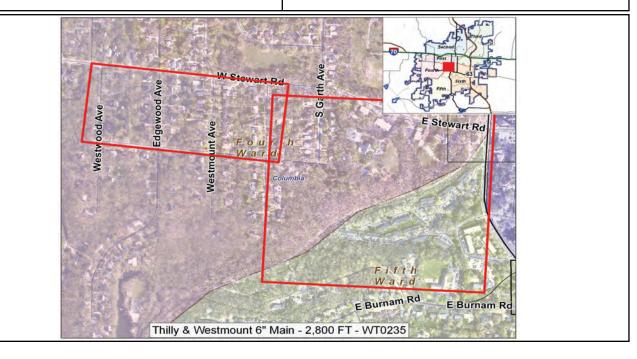

|          | Project Name                                                      | Ward                | Current Funding<br>Request |
|----------|-------------------------------------------------------------------|---------------------|----------------------------|
| Parl     | s and Recreation - Greenbelt/Trails Total Current Funding Request | t = \$100,000       |                            |
| 1        | Bear Creek Trail Restroom-Garth Access C00562 [ID: 1181]          | 2                   |                            |
| 2        | Hinkson Cr-Grindstone Trailhead Restroom C00563 [ID: 384]         | 6                   |                            |
| 3        | Hinkson/Capen Bridge Improvements C00520 [ID: 1547]               | 6                   |                            |
| 4        | MKT Trail: Building/Restroom Improvements [ID: 1268]              | 4                   | \$100,000                  |
| Pub      | lic Safety - Police Total Current Funding Request = \$14,520,000  |                     |                            |
| 1        | CPD Property Room Upgrade-C00567 [ID: 1741]                       | 1                   |                            |
| 2        | CPD Training Center Renovations-C00566 [ID: 1696]                 | Outside City        |                            |
| 3        | Second Police Facility - North [ID: 1336]                         | TBD                 | \$14,520,000               |
| Pub      | lic Safety - Fire Total Current Funding Request = \$35,500        |                     |                            |
|          | ADA Compliance - Fire Facilities C00482 [ID: 1425]                |                     | \$35,500                   |
| 2        | Rpl. 2002 Pumper (13 Years Old)-C00564 [ID: 480]                  | Citywide            | +                          |
|          | Rpl. Foam Truck-C00565 [ID: 481]                                  | Citywide            |                            |
|          | er General Government Total Current Funding Request = \$160.000   | - <b>3</b>          |                            |
|          | Disaster Recovery Facility C00538 [ID: 1736]                      |                     | \$160,000                  |
|          | tric Total Current Funding Request = \$18,150,000                 |                     | •····                      |
| let      | 69 Kv Relay Upgrade - Phase 2 - EL0145 [ID: 984]                  | 4,5,6               |                            |
| 2        | 69 Kv Relay Upgrade - Phase 2 - EL0145 [ID: 985]                  | 3                   |                            |
| 3        | BLoop 70 - Phase 4 Undrgrndg Garth-Prov - EL0127 [ID: 675]        | 1                   |                            |
| <b>,</b> | Boiler 8 Upgrades - EL0183 [ID: 1600]                             | 1                   |                            |
|          | Broadway Undergrounding - EL0120 [ID: 549]                        | 1                   |                            |
|          | Build New Lab - Power Plant - EL0174 [ID: 1582]                   | 1                   |                            |
|          | Business Loop 70 - Phase 3 Undergrounding - EL0126 [ID: 674]      | 1                   |                            |
|          | CEC - Distributed Control Systems - EL0186 [ID: 1692]             | 3                   |                            |
| 1        | College Undergrounding-Univ to Bouchelle - EL0179 [ID: 1596]      | 1 & 6               |                            |
| 0        | Downtown Streetlights - EL0180 [ID: 1597]                         | 1, 4, & 6           |                            |
| 1        | EMS Upgrade - EL0187 [ID: 1693]                                   | 1                   |                            |
| 2        | Extend Rebel Hill Feeder 212 - EL0188 [ID: 1735]                  | 1, 3 & 6            |                            |
| 3        | Perche Substation Trans Interconnect - EL0148 [ID: 1050]          | 5 & outside         | \$11,000,000               |
| 4        | Perche T3 Transformer - EL0184 [ID: 1601]                         | 4                   | \$1,000,000                |
| 5        | Potential Property Purchase - EL0170 [ID: 1476]                   | 3                   | \$1,000,000                |
| 6        | Renewable Installations - EL0172 [ID: 1509]                       |                     |                            |
| 7        | Replace UG electric, Keene & Lansing - EL0168 [ID: 1391]          | 3                   |                            |
| 8        | Underground Brushwood Lake Road Line - EL0185 [ID: 1602]          | 5 & Outside City    | \$750,000                  |
| 9        | Warehouse & Enclosed Equipment Parking - EL0176 [ID: 1593]        | 3                   | \$4,400,000                |
| /at      | er Total Current Funding Request = \$600,000                      |                     |                            |
|          | Backup Generators for ASR's & Pump Stations WT0150 [ID: 649]      | System-Wide         |                            |
|          | Broadway Main Replacement Garth to W Blvd - WT0141 [ID: 575]      | 1 & 4               |                            |
|          | Build New Lab at Power Plant - WT0262 [ID: 1694]                  | 1                   |                            |
|          | Construct Warehouse & Enclosed Parking - WT0263 [ID: 1695]        | 3                   | \$600,000                  |
|          | Deep Well Abandonment - WT0249 [ID: 1500]                         | 1                   |                            |
|          | Hinkson Main - Williams to Old Hwy 63 - WT0239 [ID: 1490]         | 3                   |                            |
|          | Stadium Blvd TDD Improvements - WT0237 [ID: 1488]                 | 1                   |                            |
|          | Texas Main Replacement - 4,000 FT - WT0245 [ID: 1496]             | 2                   |                            |
|          | Thilly & Westmount 6" Main - 2,800 FT - WT0235 [ID: 1486]         | 4 & 5               |                            |
| 0        | Vandiver/Sylvan Storm Drainage -Main Relctn WT0190 [ID: 711]      | 3                   |                            |
| 1        | West I-70 Crossings - WT0119 [ID: 604]                            | 2&3                 |                            |
| ail      | road Total Current Funding Request = \$132,200                    |                     |                            |
|          | Bridge 674 - ER0066 [ID: 1275]                                    | Outside City Limits |                            |
|          |                                                                   |                     |                            |