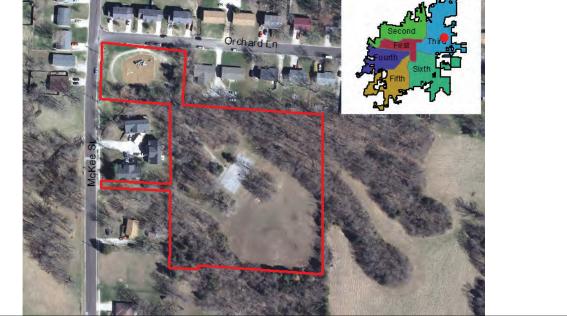

|  |
| <b>Eligible Funding Sources:</b><br>Park Sales Tax                                                                                      | FY         Eligible Fundin           2019         Unfunded | g Sources       | Amount<br>\$75,500<br>\$75,500 |  |
| Master Plan:<br>Parks, Recreation and Open Space                                                                                        |                                                            |                 |                                |  |
|                                                                                                                                         |                                                            |                 |                                |  |



| Detail Project Pages                                                    | 6-10 Years |                       | 1679            |                       |
|-------------------------------------------------------------------------|------------|-----------------------|-----------------|-----------------------|
| MLK Memorial & Battle Garden<br>Improvements                            |            | Ward                  | Begin<br>Design | Begin<br>Construction |
|                                                                         |            | 4                     | 2021            | 2021                  |
| <b>Description:</b><br>Improvements to the MLK Memorial, Battle Garden, | Eligib     | le for Percent for Ar | ts?             | No                    |
| former wastewater off