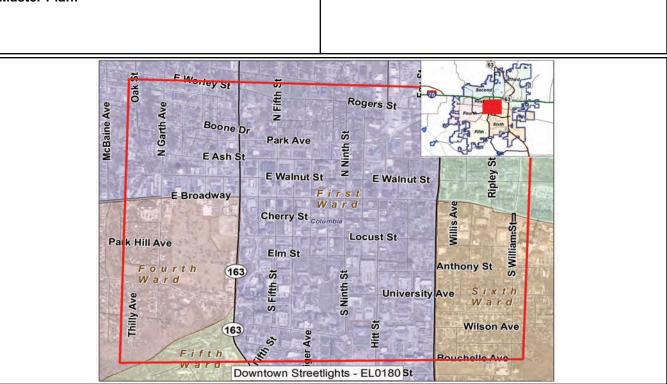

|          | Project Name                                                      | Ward                | Current Funding<br>Request |
|----------|-------------------------------------------------------------------|---------------------|----------------------------|
| Parl     | s and Recreation - Greenbelt/Trails Total Current Funding Request | t = \$100,000       |                            |
| 1        | Bear Creek Trail Restroom-Garth Access C00562 [ID: 1181]          | 2                   |                            |
| 2        | Hinkson Cr-Grindstone Trailhead Restroom C00563 [ID: 384]         | 6                   |                            |
| 3        | Hinkson/Capen Bridge Improvements C00520 [ID: 1547]               | 6                   |                            |
| 4        | MKT Trail: Building/Restroom Improvements [ID: 1268]              | 4                   | \$100,000                  |
| Pub      | lic Safety - Police Total Current Funding Request = \$14,520,000  |                     |                            |
| 1        | CPD Property Room Upgrade-C00567 [ID: 1741]                       | 1                   |                            |
| 2        | CPD Training Center Renovations-C00566 [ID: 1696]                 | Outside City        |                            |
| 3        | Second Police Facility - North [ID: 1336]                         | TBD                 | \$14,520,000               |
| Pub      | lic Safety - Fire Total Current Funding Request = \$35,500        |                     |                            |
|          | ADA Compliance - Fire Facilities C00482 [ID: 1425]                |                     | \$35,500                   |
| 2        | Rpl. 2002 Pumper (13 Years Old)-C00564 [ID: 480]                  | Citywide            | +                          |
|          | Rpl. Foam Truck-C00565 [ID: 481]                                  | Citywide            |                            |
|          | er General Government Total Current Funding Request = \$160.000   | - <b>3</b>          |                            |
|          | Disaster Recovery Facility C00538 [ID: 1736]                      |                     | \$160,000                  |
|          | tric Total Current Funding Request = \$18,150,000                 |                     | •····                      |
| let      | 69 Kv Relay Upgrade - Phase 2 - EL0145 [ID: 984]                  | 4,5,6               |                            |
| 2        | 69 Kv Relay Upgrade - Phase 2 - EL0145 [ID: 985]                  | 3                   |                            |
| 3        | BLoop 70 - Phase 4 Undrgrndg Garth-Prov - EL0127 [ID: 675]        | 1                   |                            |
| <b>,</b> | Boiler 8 Upgrades - EL0183 [ID: 1600]                             | 1                   |                            |
|          | Broadway Undergrounding - EL0120 [ID: 549]                        | 1                   |                            |
|          | Build New Lab - Power Plant - EL0174 [ID: 1582]                   | 1                   |                            |
|          | Business Loop 70 - Phase 3 Undergrounding - EL0126 [ID: 674]      | 1                   |                            |
|          | CEC - Distributed Control Systems - EL0186 [ID: 1692]             | 3                   |                            |
| 1        | College Undergrounding-Univ to Bouchelle - EL0179 [ID: 1596]      | 1 & 6               |                            |
| 0        | Downtown Streetlights - EL0180 [ID: 1597]                         | 1, 4, & 6           |                            |
| 1        | EMS Upgrade - EL0187 [ID: 1693]                                   | 1                   |                            |
| 2        | Extend Rebel Hill Feeder 212 - EL0188 [ID: 1735]                  | 1, 3 & 6            |                            |
| 3        | Perche Substation Trans Interconnect - EL0148 [ID: 1050]          | 5 & outside         | \$11,000,000               |
| 4        | Perche T3 Transformer - EL0184 [ID: 1601]                         | 4                   | \$1,000,000                |
| 5        | Potential Property Purchase - EL0170 [ID: 1476]                   | 3                   | \$1,000,000                |
| 6        | Renewable Installations - EL0172 [ID: 1509]                       |                     |                            |
| 7        | Replace UG electric, Keene & Lansing - EL0168 [ID: 1391]          | 3                   |                            |
| 8        | Underground Brushwood Lake Road Line - EL0185 [ID: 1602]          | 5 & Outside City    | \$750,000                  |
| 9        | Warehouse & Enclosed Equipment Parking - EL0176 [ID: 1593]        | 3                   | \$4,400,000                |
| /at      | er Total Current Funding Request = \$600,000                      |                     |                            |
|          | Backup Generators for ASR's & Pump Stations WT0150 [ID: 649]      | System-Wide         |                            |
|          | Broadway Main Replacement Garth to W Blvd - WT0141 [ID: 575]      | 1 & 4               |                            |
|          | Build New Lab at Power Plant - WT0262 [ID: 1694]                  | 1                   |                            |
|          | Construct Warehouse & Enclosed Parking - WT0263 [ID: 1695]        | 3                   | \$600,000                  |
|          | Deep Well Abandonment - WT0249 [ID: 1500]                         | 1                   |                            |
|          | Hinkson Main - Williams to Old Hwy 63 - WT0239 [ID: 1490]         | 3                   |                            |
|          | Stadium Blvd TDD Improvements - WT0237 [ID: 1488]                 | 1                   |                            |
|          | Texas Main Replacement - 4,000 FT - WT0245 [ID: 1496]             | 2                   |                            |
|          | Thilly & Westmount 6" Main - 2,800 FT - WT0235 [ID: 1486]         | 4 & 5               |                            |
| 0        | Vandiver/Sylvan Storm Drainage -Main Relctn WT0190 [ID: 711]      | 3                   |                            |
| 1        | West I-70 Crossings - WT0119 [ID: 604]                            | 2&3                 |                            |
| ail      | road Total Current Funding Request = \$132,200                    |                     |                            |
|          | Bridge 674 - ER0066 [ID: 1275]                                    | Outside City Limits |                            |
|          |                                                                   |                     |                            |