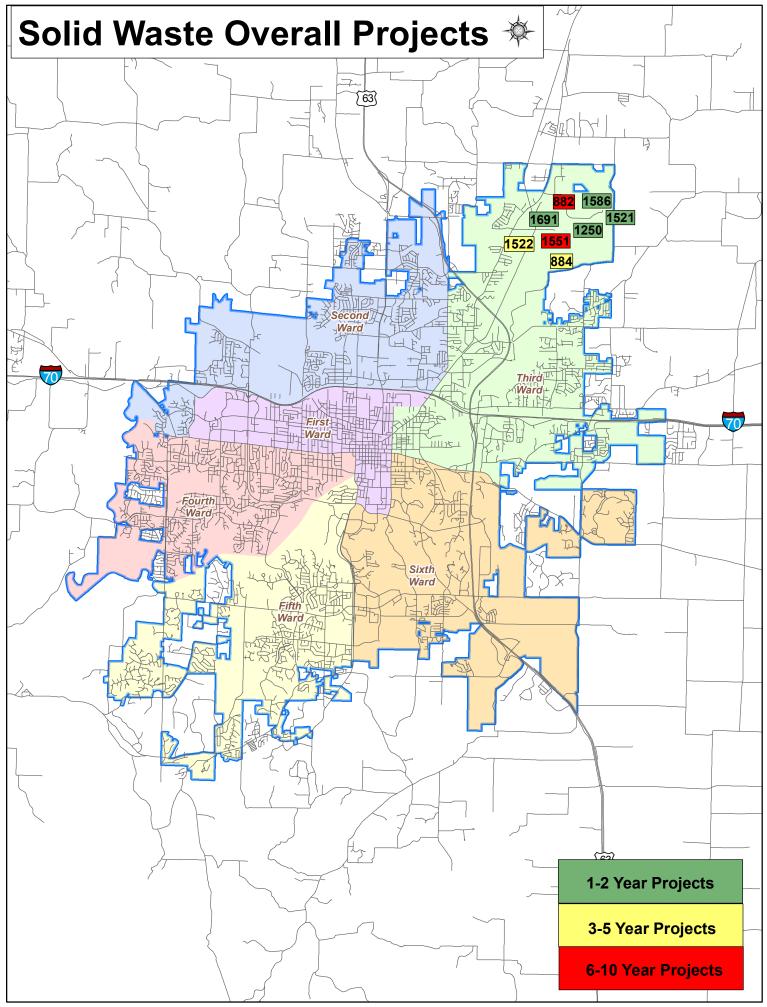

|          | Project Name                                                      | Ward                | Current Funding<br>Request |
|----------|-------------------------------------------------------------------|---------------------|----------------------------|
| Parl     | s and Recreation - Greenbelt/Trails Total Current Funding Request | t = \$100,000       |                            |
| 1        | Bear Creek Trail Restroom-Garth Access C00562 [ID: 1181]          | 2                   |                            |
| 2        | Hinkson Cr-Grindstone Trailhead Restroom C00563 [ID: 384]         | 6                   |                            |
| 3        | Hinkson/Capen Bridge Improvements C00520 [ID: 1547]               | 6                   |                            |
| 4        | MKT Trail: Building/Restroom Improvements [ID: 1268]              | 4                   | \$100,000                  |
| Pub      | lic Safety - Police Total Current Funding Request = \$14,520,000  |                     |                            |
| 1        | CPD Property Room Upgrade-C00567 [ID: 1741]                       | 1                   |                            |
| 2        | CPD Training Center Renovations-C00566 [ID: 1696]                 | Outside City        |                            |
| 3        | Second Police Facility - North [ID: 1336]                         | TBD                 | \$14,520,000               |
| Pub      | lic Safety - Fire Total Current Funding Request = \$35,500        |                     |                            |
|          | ADA Compliance - Fire Facilities C00482 [ID: 1425]                |                     | \$35,500                   |
| 2        | Rpl. 2002 Pumper (13 Years Old)-C00564 [ID: 480]                  | Citywide            | +                          |
|          | Rpl. Foam Truck-C00565 [ID: 481]                                  | Citywide            |                            |
|          | er General Government Total Current Funding Request = \$160.000   | - <b>3</b>          |                            |
|          | Disaster Recovery Facility C00538 [ID: 1736]                      |                     | \$160,000                  |
|          | tric Total Current Funding Request = \$18,150,000                 |                     | •····                      |
| let      | 69 Kv Relay Upgrade - Phase 2 - EL0145 [ID: 984]                  | 4,5,6               |                            |
| 2        | 69 Kv Relay Upgrade - Phase 2 - EL0145 [ID: 985]                  | 3                   |                            |
| 3        | BLoop 70 - Phase 4 Undrgrndg Garth-Prov - EL0127 [ID: 675]        | 1                   |                            |
| <b>,</b> | Boiler 8 Upgrades - EL0183 [ID: 1600]                             | 1                   |                            |
|          | Broadway Undergrounding - EL0120 [ID: 549]                        | 1                   |                            |
|          | Build New Lab - Power Plant - EL0174 [ID: 1582]                   | 1                   |                            |
|          | Business Loop 70 - Phase 3 Undergrounding - EL0126 [ID: 674]      | 1                   |                            |
|          | CEC - Distributed Control Systems - EL0186 [ID: 1692]             | 3                   |                            |
| 1        | College Undergrounding-Univ to Bouchelle - EL0179 [ID: 1596]      | 1 & 6               |                            |
| 0        | Downtown Streetlights - EL0180 [ID: 1597]                         | 1, 4, & 6           |                            |
| 1        | EMS Upgrade - EL0187 [ID: 1693]                                   | 1                   |                            |
| 2        | Extend Rebel Hill Feeder 212 - EL0188 [ID: 1735]                  | 1, 3 & 6            |                            |
| 3        | Perche Substation Trans Interconnect - EL0148 [ID: 1050]          | 5 & outside         | \$11,000,000               |
| 4        | Perche T3 Transformer - EL0184 [ID: 1601]                         | 4                   | \$1,000,000                |
| 5        | Potential Property Purchase - EL0170 [ID: 1476]                   | 3                   | \$1,000,000                |
| 6        | Renewable Installations - EL0172 [ID: 1509]                       |                     |                            |
| 7        | Replace UG electric, Keene & Lansing - EL0168 [ID: 1391]          | 3                   |                            |
| 8        | Underground Brushwood Lake Road Line - EL0185 [ID: 1602]          | 5 & Outside City    | \$750,000                  |
| 9        | Warehouse & Enclosed Equipment Parking - EL0176 [ID: 1593]        | 3                   | \$4,400,000                |
| /at      | er Total Current Funding Request = \$600,000                      |                     |                            |
|          | Backup Generators for ASR's & Pump Stations WT0150 [ID: 649]      | System-Wide         |                            |
|          | Broadway Main Replacement Garth to W Blvd - WT0141 [ID: 575]      | 1 & 4               |                            |
|          | Build New Lab at Power Plant - WT0262 [ID: 1694]                  | 1                   |                            |
|          | Construct Warehouse & Enclosed Parking - WT0263 [ID: 1695]        | 3                   | \$600,000                  |
|          | Deep Well Abandonment - WT0249 [ID: 1500]                         | 1                   |                            |
|          | Hinkson Main - Williams to Old Hwy 63 - WT0239 [ID: 1490]         | 3                   |                            |
|          | Stadium Blvd TDD Improvements - WT0237 [ID: 1488]                 | 1                   |                            |
|          | Texas Main Replacement - 4,000 FT - WT0245 [ID: 1496]             | 2                   |                            |
|          | Thilly & Westmount 6" Main - 2,800 FT - WT0235 [ID: 1486]         | 4 & 5               |                            |
| 0        | Vandiver/Sylvan Storm Drainage -Main Relctn WT0190 [ID: 711]      | 3                   |                            |
| 1        | West I-70 Crossings - WT0119 [ID: 604]                            | 2&3                 |                            |
| ail      | road Total Current Funding Request = \$132,200                    |                     |                            |
|          | Bridge 674 - ER0066 [ID: 1275]                                    | Outside City Limits |                            |
|          |                                                                   |                     |                            |