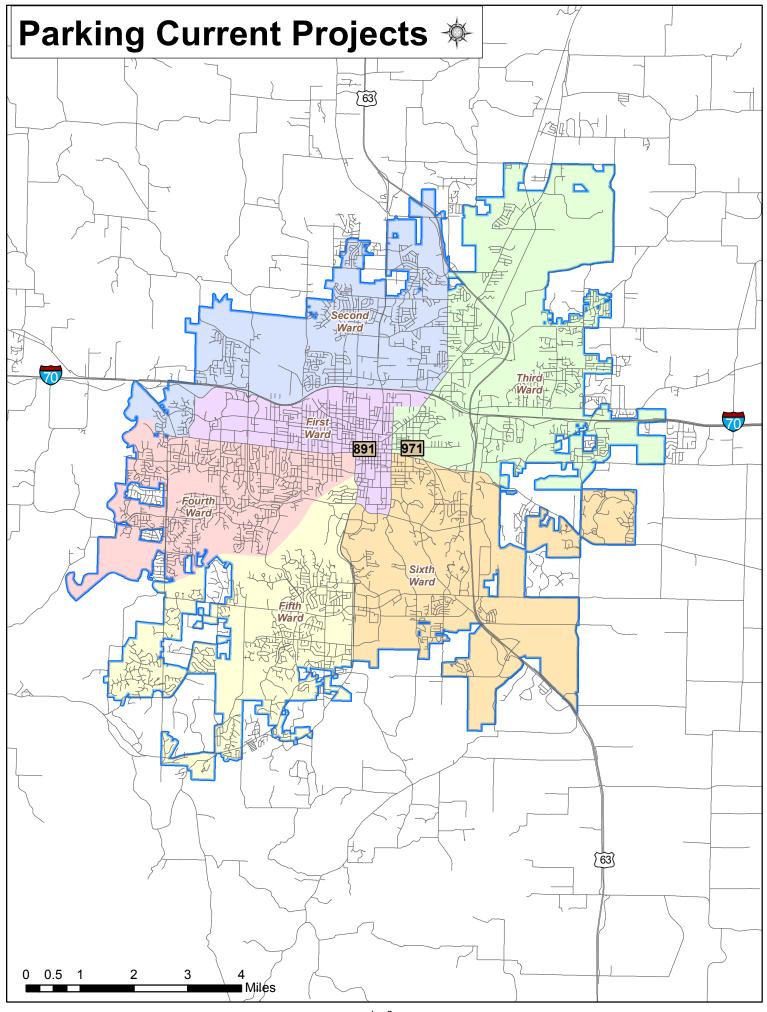

tion of parking growth patterns and upgrade items that will increase customer convenience. Safety issues are continuously a part of the evaluation and include pedestrian traffic, egress issues, lighting, vehicular traffic and security. Communication for customer safety remains a major evaluation issue for the Utility, including ADA compliance throughout all parking areas.

#### Funding

Funding for the CIP program is Parking Utility Enterprise revenue. In general, since the Parking Utility is required to be self sufficient, then funding would need to come entirely from its enterprise revenues.

A master plan should be developed for the Parking Utility to utilize the entire city and not be restricted to the downtown area. A master plan will provide direction for the future of the utility.





### Parking CIP Projects

|        | Project Name                                                                                  | Status                     | Ward   | Begin<br>Construc<br>tion | Total<br>c- Project<br>Cost  | Funding<br>Still<br>Needed | Unfunded/<br>Future Ballot<br>Amount |
|--------|-----------------------------------------------------------------------------------------------|----------------------------|--------|---------------------------|------------------------------|----------------------------|--------------------------------------|
|        | Current                                                                                       |                            |        |                           |                              |