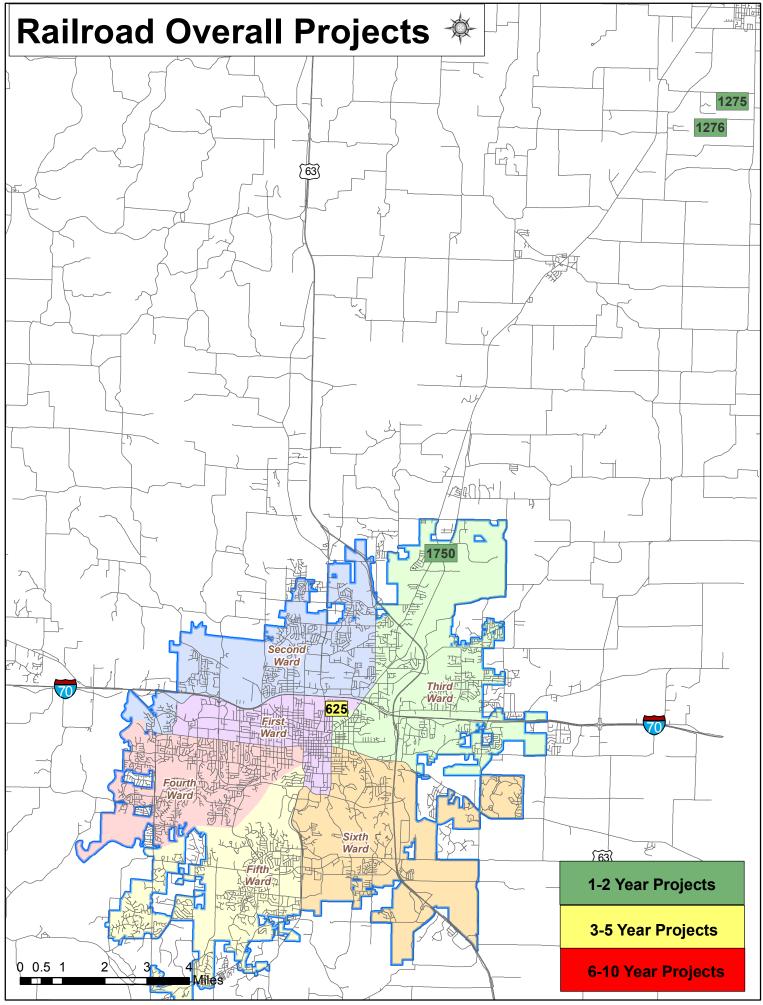

| FY 2014 Overall Summary: | 1-2 Years Projects |
|--------------------------|--------------------|
|--------------------------|--------------------|

|      | Project Name                                                  | Ward                | Current Funding<br>Request |
|------|---------------------------------------------------------------|---------------------|----------------------------|
| Rai  | Iroad Total Current Funding Request = \$132,200               |                     |                            |
| 2    | North Browns Station Road Signals - ER0070 [ID: 1750]         |                     | \$132,200                  |
| 3    | Treat Timber Bridges - ER0067 [ID: 1276]                      | Outside City Limits |                            |
| Sev  | ver Total Current Funding Request = \$10,557,545              |                     |                            |
| 1    | Haystack Acres Pump Station Interceptor C43230 [ID: 1304]     | Outside City        |                            |
| 2    | Henderson Branch Sewer Ext. (Midway Sewer Ext) [ID: 1060]     | Outside City        | \$2,600,000                |
| 3    | PCCE # 3 - Stewart & Medavista - C43198 [ID: 780]             | 4                   | \$100,000                  |
| 4    | PCCE # 8 : Thilly Lathrop C43221 [ID: 1241]                   | 4                   | \$570,000                  |
| 5    | PCCE #11 - Wilson Street / High Street C43224 [ID: 1339]      | 6                   |                            |
| 3    | PCCE #12 - Maplewood Drive C43238 [ID: 1368]                  | 4                   | \$140,000                  |
| 7    | PCCE #17 - Wilson Street / Ross Street C43226 [ID: 1341]      | 6                   |                            |
| 8    | Ridgeway Cottages [ID: 1319]                                  | 1                   | \$16,000                   |
| 9    | Sewer District #170 - S. Bethel Church Road C43232 [ID: 1158] | 5                   |                            |
| 10   | Upper Hinkson Creek Outfall Ext. C43213 [ID: 806]             | 3                   | \$7,131,545                |
| 11   | Westwood Avenue Sewer Relocation C43246 [ID: 1518]            | 4                   |                            |
| Sto  | rm Water Total Current Funding Request = \$2,026,500          |                     |                            |
|      | Garth @ Oak Tower C49110 [ID: 819]                            | 1                   | \$400,000                  |
| 2    | Mill Creek Phase 3 C49111 [ID: 1620]                          | 5                   | \$200,000                  |
| 3    | Rollins Rd at Rock Creek [ID: 1364]                           | 4                   | \$500,000                  |
| 1    | Royal Lytham - Fallwood C49090 [ID: 815]                      | 5                   | \$376,500                  |
| 5    | Stormwater Master Plan [ID: 1039]                             | NA                  | \$400,000                  |
| 6    | Wilson Ross C49112 [ID: 1608]                                 | 6                   | \$150,000                  |
| Sol  | id Waste Total Current Funding Request = \$4,000,000          |                     |                            |
|      | Agriturf for Bioreactor Cell C48050 [ID: 1586]                | 3                   |                            |
| 2    | Collection and Admin Relocation-Landfill C48048 [ID: 1250]    | 3                   | \$3,600,000                |
| 3    | Large Truck Washing Facility [ID: 1521]                       | 3                   | \$400,000                  |
| Par  | king Total Current Funding Request = \$0                      |                     |                            |
|      | Ramp Parking Surface Repair-C45054 [ID: 1514]                 | 1                   |                            |
| ra   | nsit Total Current Funding Request = \$0                      |                     |                            |
| 1    | Transit Mobile App C47051 [ID: 1758]                          | All                 |                            |
| Airp | oort Total Current Funding Request = \$24,409,703             |                     |                            |
| 1    | Land Acquisition-Phase I - 90% elig(FAA) C44105 [ID: 935]     | Airport             |                            |
| 2    | New Airport Terminal C44111 [ID: 1557]                        | Airport             | \$18,767,801               |
| 3    | Realign Route H/Rangeline for RW Expansion C44090 [ID: 1184]  | Airport             | \$5,641,902                |
| 1    | Terminal Master Plan C44112 [ID: 1749]                        | ·                   |                            |