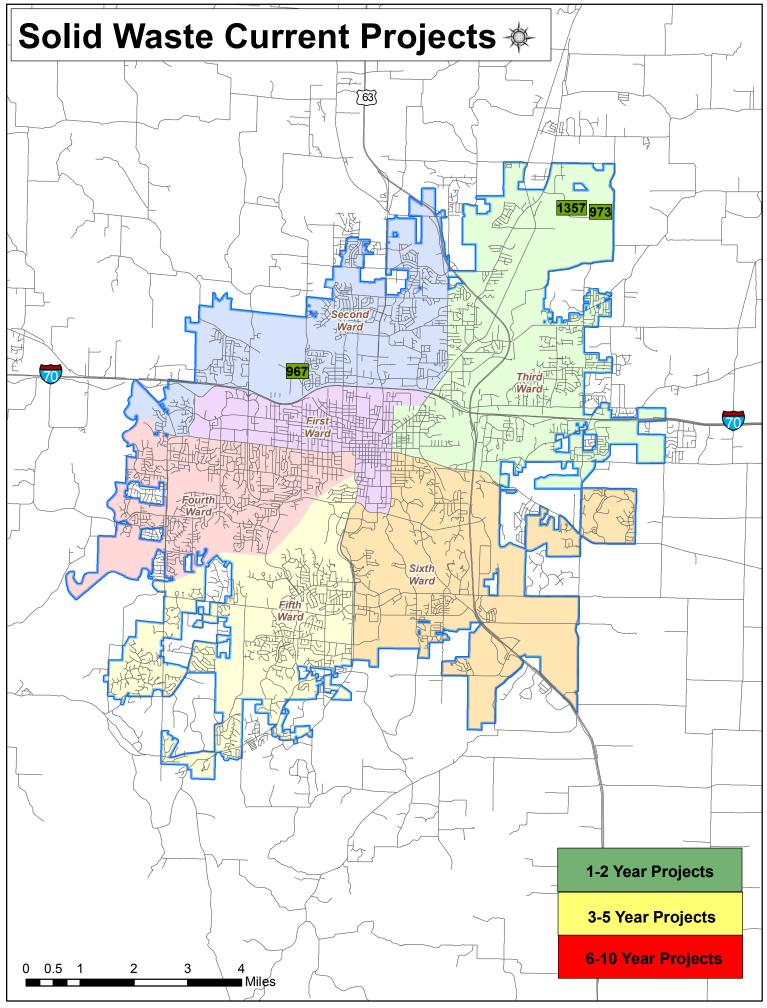

|          | Project Name                                                      | Ward                | Current Funding<br>Request |
|----------|-------------------------------------------------------------------|---------------------|----------------------------|
| Parl     | s and Recreation - Greenbelt/Trails Total Current Funding Request | t = \$100,000       |                            |
| 1        | Bear Creek Trail Restroom-Garth Access C00562 [ID: 1181]          | 2                   |                            |
| 2        | Hinkson Cr-Grindstone Trailhead Restroom C00563 [ID: 384]         | 6                   |                            |
| 3        | Hinkson/Capen Bridge Improvements C00520 [ID: 1547]               | 6                   |                            |
| 4        | MKT Trail: Building/Restroom Improvements [ID: 1268]              | 4                   | \$100,000                  |
| Pub      | lic Safety - Police Total Current Funding Request = \$14,520,000  |                     |                            |
| 1        | CPD Property Room Upgrade-C00567 [ID: 1741]                       | 1                   |                            |
| 2        | CPD Training Center Renovations-C00566 [ID: 1696]                 | Outside City        |                            |
| 3        | Second Police Facility - North [ID: 1336]                         | TBD                 | \$14,520,000               |
| Pub      | lic Safety - Fire Total Current Funding Request = \$35,500        |                     |                            |
|          | ADA Compliance - Fire Facilities C00482 [ID: 1425]                |                     | \$35,500                   |
| 2        | Rpl. 2002 Pumper (13 Years Old)-C00564 [ID: 480]                  | Citywide            | +                          |
|          | Rpl. Foam Truck-C00565 [ID: 481]                                  | Citywide            |                            |
|          | er General Government Total Current Funding Request = \$160.000   | - <b>3</b>          |                            |
|          | Disaster Recovery Facility C00538 [ID: 1736]                      |                     | \$160,000                  |
|          | tric Total Current Funding Request = \$18,150,000                 |                     | •····                      |
| let      | 69 Kv Relay Upgrade - Phase 2 - EL0145 [ID: 984]                  | 4,5,6               |                            |
| 2        | 69 Kv Relay Upgrade - Phase 2 - EL0145 [ID: 985]                  | 3                   |                            |
| 3        | BLoop 70 - Phase 4 Undrgrndg Garth-Prov - EL0127 [ID: 675]        | 1                   |                            |
| <b>,</b> | Boiler 8 Upgrades - EL0183 [ID: 1600]                             | 1                   |                            |
|          | Broadway Undergrounding - EL0120 [ID: 549]                        | 1                   |                            |
|          | Build New Lab - Power Plant - EL0174 [ID: 1582]                   | 1                   |                            |
|          | Business Loop 70 - Phase 3 Undergrounding - EL0126 [ID: 674]      | 1                   |                            |
|          | CEC - Distributed Control Systems - EL0186 [ID: 1692]             | 3                   |                            |
| 1        | College Undergrounding-Univ to Bouchelle - EL0179 [ID: 1596]      | 1 & 6               |                            |
| 0        | Downtown Streetlights - EL0180 [ID: 1597]                         | 1, 4, & 6           |                            |
| 1        | EMS Upgrade - EL0187 [ID: 1693]                                   | 1                   |                            |
| 2        | Extend Rebel Hill Feeder 212 - EL0188 [ID: 1735]                  | 1, 3 & 6            |                            |
| 3        | Perche Substation Trans Interconnect - EL0148 [ID: 1050]          | 5 & outside         | \$11,000,000               |
| 4        | Perche T3 Transformer - EL0184 [ID: 1601]                         | 4                   | \$1,000,000                |
| 5        | Potential Property Purchase - EL0170 [ID: 1476]                   | 3                   | \$1,000,000                |
| 6        | Renewable Installations - EL0172 [ID: 1509]                       |                     |                            |
| 7        | Replace UG electric, Keene & Lansing - EL0168 [ID: 1391]          | 3                   |                            |
| 8        | Underground Brushwood Lake Road Line - EL0185 [ID: 1602]          | 5 & Outside City    | \$750,000                  |
| 9        | Warehouse & Enclosed Equipment Parking - EL0176 [ID: 1593]        | 3                   | \$4,400,000                |
| /at      | er Total Current Funding Request = \$600,000                      |                     |                            |
|          | Backup Generators for ASR's & Pump Stations WT0150 [ID: 649]      | System-Wide         |                            |
|          | Broadway Main Replacement Garth to W Blvd - WT0141 [ID: 575]      | 1 & 4               |                            |
|          | Build New Lab at Power Plant - WT0262 [ID: 1694]                  | 1                   |                            |
|          | Construct Warehouse & Enclosed Parking - WT0263 [ID: 1695]        | 3                   | \$600,000                  |
|          | Deep Well Abandonment - WT0249 [ID: 1500]                         | 1                   |                            |
|          | Hinkson Main - Williams to Old Hwy 63 - WT0239 [ID: 1490]         | 3                   |                            |
|          | Stadium Blvd TDD Improvements - WT0237 [ID: 1488]                 | 1                   |                            |
|          | Texas Main Replacement - 4,000 FT - WT0245 [ID: 1496]             | 2                   |                            |
|          | Thilly & Westmount 6" Main - 2,800 FT - WT0235 [ID: 1486]         | 4 & 5               |                            |
| 0        | Vandiver/Sylvan Storm Drainage -Main Relctn WT0190 [ID: 711]      | 3                   |                            |
| 1        | West I-70 Crossings - WT0119 [ID: 604]                            | 2&3                 |                            |
| ail      | road Total Current Funding Request = \$132,200                    |                     |                            |
|          | Bridge 674 - ER0066 [ID: 1275]                                    | Outside City Limits |                            |
|          |                                                                   |                     |                            |