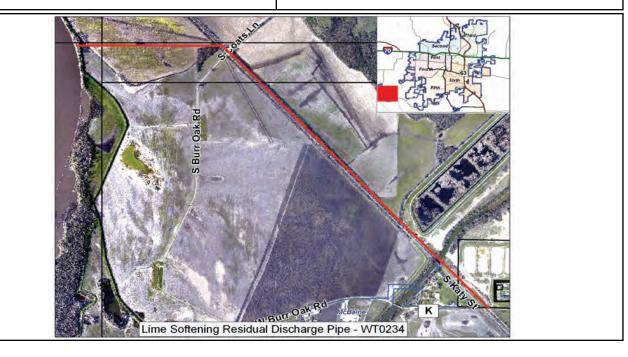

|          | Project Name                                                      | Ward                | Current Funding<br>Request |
|----------|-------------------------------------------------------------------|---------------------|----------------------------|
| Parl     | s and Recreation - Greenbelt/Trails Total Current Funding Request | t = \$100,000       |                            |
| 1        | Bear Creek Trail Restroom-Garth Access C00562 [ID: 1181]          | 2                   |                            |
| 2        | Hinkson Cr-Grindstone Trailhead Restroom C00563 [ID: 384]         | 6                   |                            |
| 3        | Hinkson/Capen Bridge Improvements C00520 [ID: 1547]               | 6                   |                            |
| 4        | MKT Trail: Building/Restroom Improvements [ID: 1268]              | 4                   | \$100,000                  |
| Pub      | lic Safety - Police Total Current Funding Request = \$14,520,000  |                     |                            |
| 1        | CPD Property Room Upgrade-C00567 [ID: 1741]                       | 1                   |                            |
| 2        | CPD Training Center Renovations-C00566 [ID: 1696]                 | Outside City        |                            |
| 3        | Second Police Facility - North [ID: 1336]                         | TBD                 | \$14,520,000               |
| Pub      | lic Safety - Fire Total Current Funding Request = \$35,500        |                     |                            |
|          | ADA Compliance - Fire Facilities C00482 [ID: 1425]                |                     | \$35,500                   |
| 2        | Rpl. 2002 Pumper (13 Years Old)-C00564 [ID: 480]                  | Citywide            | +                          |
|          | Rpl. Foam Truck-C00565 [ID: 481]                                  | Citywide            |                            |
|          | er General Government Total Current Funding Request = \$160.000   | - <b>3</b>          |                            |
|          | Disaster Recovery Facility C00538 [ID: 1736]                      |                     | \$160,000                  |
|          | tric Total Current Funding Request = \$18,150,000                 |                     | •····                      |
| let      | 69 Kv Relay Upgrade - Phase 2 - EL0145 [ID: 984]                  | 4,5,6               |                            |
| 2        | 69 Kv Relay Upgrade - Phase 2 - EL0145 [ID: 985]                  | 3                   |                            |
| 3        | BLoop 70 - Phase 4 Undrgrndg Garth-Prov - EL0127 [ID: 675]        | 1                   |                            |
| <b>,</b> | Boiler 8 Upgrades - EL0183 [ID: 1600]                             | 1                   |                            |
|          | Broadway Undergrounding - EL0120 [ID: 549]                        | 1                   |                            |
|          | Build New Lab - Power Plant - EL0174 [ID: 1582]                   | 1                   |                            |
|          | Business Loop 70 - Phase 3 Undergrounding - EL0126 [ID: 674]      | 1                   |                            |
|          | CEC - Distributed Control Systems - EL0186 [ID: 1692]             | 3                   |                            |
| 1        | College Undergrounding-Univ to Bouchelle - EL0179 [ID: 1596]      | 1 & 6               |                            |
| 0        | Downtown Streetlights - EL0180 [ID: 1597]                         | 1, 4, & 6           |                            |
| 1        | EMS Upgrade - EL0187 [ID: 1693]                                   | 1                   |                            |
| 2        | Extend Rebel Hill Feeder 212 - EL0188 [ID: 1735]                  | 1, 3 & 6            |                            |
| 3        | Perche Substation Trans Interconnect - EL0148 [ID: 1050]          | 5 & outside         | \$11,000,000               |
| 4        | Perche T3 Transformer - EL0184 [ID: 1601]                         | 4                   | \$1,000,000                |
| 5        | Potential Property Purchase - EL0170 [ID: 1476]                   | 3                   | \$1,000,000                |
| 6        | Renewable Installations - EL0172 [ID: 1509]                       |                     |                            |
| 7        | Replace UG electric, Keene & Lansing - EL0168 [ID: 1391]          | 3                   |                            |
| 8        | Underground Brushwood Lake Road Line - EL0185 [ID: 1602]          | 5 & Outside City    | \$750,000                  |
| 9        | Warehouse & Enclosed Equipment Parking - EL0176 [ID: 1593]        | 3                   | \$4,400,000                |
| /at      | er Total Current Funding Request = \$600,000                      |                     |                            |
|          | Backup Generators for ASR's & Pump Stations WT0150 [ID: 649]      | System-Wide         |                            |
|          | Broadway Main Replacement Garth to W Blvd - WT0141 [ID: 575]      | 1 & 4               |                            |
|          | Build New Lab at Power Plant - WT0262 [ID: 1694]                  | 1                   |                            |
|          | Construct Warehouse & Enclosed Parking - WT0263 [ID: 1695]        | 3                   | \$600,000                  |
|          | Deep Well Abandonment - WT0249 [ID: 1500]                         | 1                   |                            |
|          | Hinkson Main - Williams to Old Hwy 63 - WT0239 [ID: 1490]         | 3                   |                            |
|          | Stadium Blvd TDD Improvements - WT0237 [ID: 1488]                 | 1                   |                            |
|          | Texas Main Replacement - 4,000 FT - WT0245 [ID: 1496]             | 2                   |                            |
|          | Thilly & Westmount 6" Main - 2,800 FT - WT0235 [ID: 1486]         | 4 & 5               |                            |
| 0        | Vandiver/Sylvan Storm Drainage -Main Relctn WT0190 [ID: 711]      | 3                   |                            |
| 1        | West I-70 Crossings - WT0119 [ID: 604]                            | 2&3                 |                            |
| ail      | road Total Current Funding Request = \$132,200                    |                     |                            |
|          | Bridge 674 - ER0066 [ID: 1275]                                    | Outside City Limits |                            |
|          |                                                                   |                     |                            |