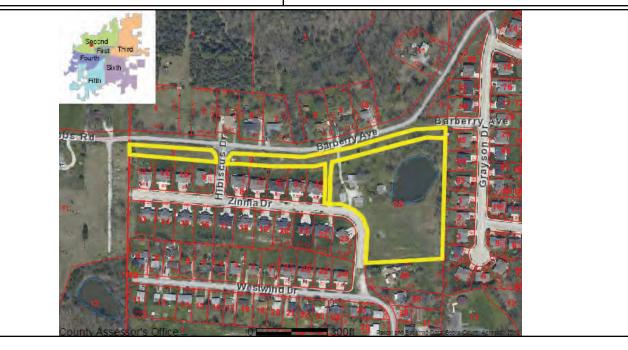

|          | Project Name                                                       | Ward                    | Current Funding<br>Request |  |
|----------|--------------------------------------------------------------------|-------------------------|----------------------------|--|
| Stre     | ets, Sidewalks and Major Maintenance - Streets Total Current Fundi | ng Request = \$280,600  |                            |  |
| 1        | College Avenue Crosswalks & Barrier-C00536 [ID: 1591]              | 1&6                     |                            |  |
| 2        | GNM: Bike Blvd: MKT north to Bus. Loop 70 C00521 [ID: 1571]        | 1, 4                    |                            |  |
| 3        | GNM:Bike Blvd upgrd-Wabash to Hominy Trail-C00546 [ID: 1592]       | 1 & 3                   |                            |  |
| 4        | Providence Corridor- Burnham Inter PH1 C00290 [ID: 39]             | 1& 5                    |                            |  |
| 5        | Providence Road Shoulder Improvements [ID: 1738]                   | 5 & 6                   | \$170,000                  |  |
| 6        | Ridgemont Bridge Repair C00568 [ID: 1764]                          | 4                       | \$100,600                  |  |
| 7        | Rustic Road C00531 [ID: 1322]                                      | 6                       | \$100,000                  |  |
| 8        | Signal Improv@Green Meadows Grindstone Shop C00552 [ID: 1763]      | 6                       |                            |  |
| 9        | Stadium at Old 63 Intersection C00213 [ID: 146]                    | 6                       |                            |  |
| 10       | Trinity & Allen Speed Humps C00549 [ID: 1762]                      | 1                       | \$10,000                   |  |
|          |                                                                    |                         |                            |  |
| Stre     | ets, Sidewalks and Major Maintenance - Sidewalks Total Current Fu  | nding Request = \$1,163 | ,100                       |  |
| 1        | Audible Pedestrian Signals C00551 [ID: 1769]                       | Various                 |                            |  |
| 2        | Downtown Ramps and Sidewalks 2014-C00539 [ID: 1569]                | 1                       | \$89,000                   |  |
| 3        | Garth Avenue Sidewalk: Leslie to Parkade C00495 [ID: 1392]         | 2                       |                            |  |
| 4        | GNM: Ashland Road Sidewalk and Intersection C00524 [ID: 1575]      | 6                       | \$204,800                  |  |
| 5        | GNM: Fairview Road Sidewalk C00525 [ID: 1573]                      | 4                       |                            |  |
| 6        | GNM: Forum Ped Bridge at Hinkson Creek C00527 [ID: 1574]           | 5                       | \$704,800                  |  |
| 7        | GNM: Manor Drive Sidewalk C00526 [ID: 1572]                        | 4                       |                            |  |
| 8        | Nifong-Bethel Sidewalk C00501 [ID: 1538]                           | 5                       |                            |  |
| 9        | Worley Street Sidewalks - Phase II C00509 [ID: 222]                | 1 & 2                   | \$164,500                  |  |
| Stre     | ets, Sidewalks and Major Maintenance - Major Maintenance Total Cu  | urrent Funding Request  | = \$1.249.000              |  |
| 1        | Keene Street: Broadway to I-70 Drive C00573 [ID: 1317]             | 3                       |                            |  |
| 2        |                                                                    | 5                       | \$254 000                  |  |
| 2<br>3   | MM-Green Meadows Rd: Skylark Lane to Oaklawn Drive [ID: 1314]      | 4                       | \$254,000<br>\$873,000     |  |
| 3<br>4   | MM-Katy Lane: Forum Blvd to Limerick Ln [ID: 1311]                 | 4<br>5                  | \$122,000                  |  |
|          | MM-Royal Lytham Drive:Glen Eagle Dr to Chadwick Dr [ID: 1313]      |                         | \$122,000                  |  |
| Parl     | ks and Recreation - Parks Projects Total Current Funding Request = | \$960,000               |                            |  |
| 1        | Albert-Oakland Park: Pickleball Courts C00554 [ID: 1204]           | 2                       |                            |  |
| 2        | Albert-Oakland Park: AOFAC SCS Structure [ID: 1757]                | 2                       | \$150,000                  |  |
| 3        | American Legion Park: Archery Range Improv C00555 [ID: 1658]       | 3                       | \$10,000                   |  |
| 4        | American Legion: East Field Lights C46079 [ID: 1756]               | 3                       |                            |  |
| 5        | Barberry Neighborhood Park Development [ID: 1345]                  | 2                       | \$125,000                  |  |
| 6        | Cosmo Rec Area Resurface Roller Hockey Rink C46078 [ID: 1641]      | 2                       |                            |  |
| 7        | Cosmo Rec Area: Playground Renovation C00514 [ID: 319]             | 2                       |                            |  |
| 8        | Cosmo-Bethel: Tennis Lights & Park Imprvmnts [ID: 1251]            | 5                       | \$150,000                  |  |
| 9        | Douglass Park: amphitheater & shelter C00556 [ID: 1252]            | 1                       |                            |  |
| 10       | Downtown Optimist Park Improvements [ID: 1254]                     | 1                       | \$50,000                   |  |
| 11       | Fairview Park:Renovate Shltr & New Playgrnd C00557 [ID: 321]       | 4                       |                            |  |
| 12       | Hickman Tennis Construction C00558 [ID: 1739]                      | 1                       |                            |  |
| 13       | LOW Golf Course Clubhouse Renovation [ID: 459]                     | Outside City Limits     | \$90,000                   |  |
| 14       | LOW Golf Course New Shelter/Course Imprvmnt C46077 [ID: 305]       | Outside city limits     |                            |  |
| 15       | Natural Area Open Space Plan C00517 [ID: 1510]                     | City wide               |                            |  |
| 16       | Nifong Park: Replacement of Maplewood home roof [ID: 1666]         | 6                       | \$40,000                   |  |
| 17       | Norma Sutherland Smith Park Dvlpmnt:Phase I C00559 [ID: 311]       | 3                       |                            |  |
| 18       | Parkade Park Improvements [ID: 1753]                               | 2                       | \$30,000                   |  |
| 19       | Shepard Park Playground Replacement [ID: 1752]                     | 6                       | \$35,000                   |  |
| 20       | Smithton Playground Surface Replacement [ID: 1752]                 | 1st                     | \$30,000                   |  |
| 20<br>21 | Strawn Road Park Development: Phase I C00560 [ID: 1154]            | 2 & 4                   | <b>430,000</b>             |  |
| 21       | Waters-Moss Park: Phase I Development C00500 [ID: 1154]            | 6                       |                            |  |
| 22<br>23 | Woodridge Park: Playground and Trail Improvements [ID: 1645]       | 3                       | \$250,000                  |  |
| 20       | wooundye Faik. Flayground and Trail Improvements [ID. 1045]        | J                       | φ230,000                   |  |