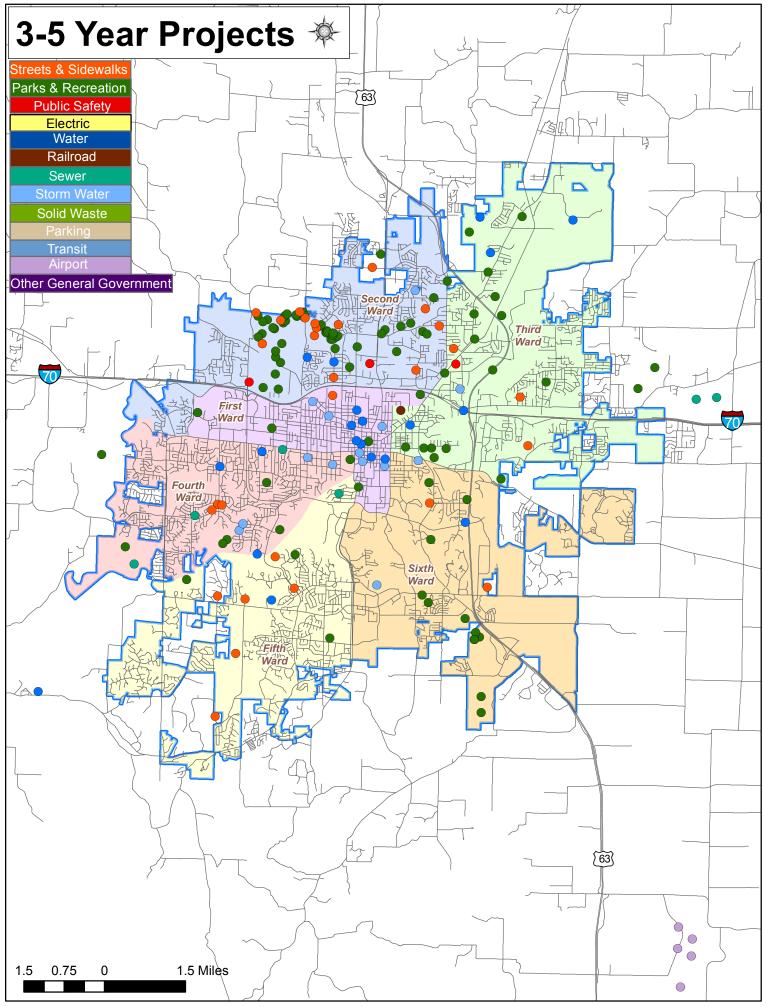

Each section contains a summary page, displaying information on each project by timeframe – current, 1-2 years, 3-5 years, 6-10 years and 10+ years, along with the estimated project cost, funding in place, additional funding needed, as well as anticipated design and construction dates. Each project shown is given a number which is linked to a detail page providing additional information, including a location map when appropriate.