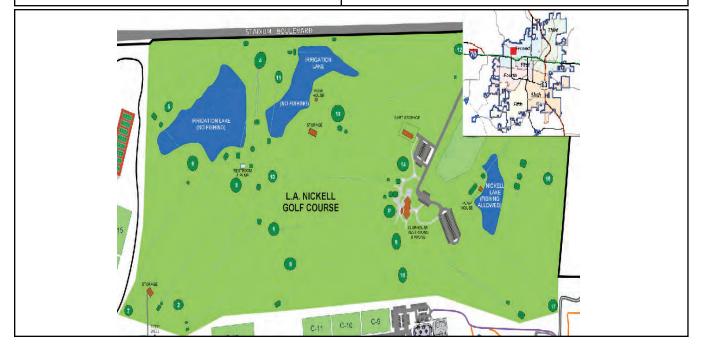

|          | Project Name                                                       | Ward                    | Current Funding<br>Request |  |
|----------|--------------------------------------------------------------------|-------------------------|----------------------------|--|
| Stre     | ets, Sidewalks and Major Maintenance - Streets Total Current Fundi | ng Request = \$280,600  |                            |  |
| 1        | College Avenue Crosswalks & Barrier-C00536 [ID: 1591]              | 1&6                     |                            |  |
| 2        | GNM: Bike Blvd: MKT north to Bus. Loop 70 C00521 [ID: 1571]        | 1, 4                    |                            |  |
| 3        | GNM:Bike Blvd upgrd-Wabash to Hominy Trail-C00546 [ID: 1592]       | 1 & 3                   |                            |  |
| 4        | Providence Corridor- Burnham Inter PH1 C00290 [ID: 39]             | 1& 5                    |                            |  |
| 5        | Providence Road Shoulder Improvements [ID: 1738]                   | 5 & 6                   | \$170,000                  |  |
| 6        | Ridgemont Bridge Repair C00568 [ID: 1764]                          | 4                       | \$100,600                  |  |
| 7        | Rustic Road C00531 [ID: 1322]                                      | 6                       | \$100,000                  |  |
| 8        | Signal Improv@Green Meadows Grindstone Shop C00552 [ID: 1763]      | 6                       |                            |  |
| 9        | Stadium at Old 63 Intersection C00213 [ID: 146]                    | 6                       |                            |  |
| 10       | Trinity & Allen Speed Humps C00549 [ID: 1762]                      | 1                       | \$10,000                   |  |
|          |                                                                    |                         |                            |  |
| Stre     | ets, Sidewalks and Major Maintenance - Sidewalks Total Current Fu  | nding Request = \$1,163 | ,100                       |  |
| 1        | Audible Pedestrian Signals C00551 [ID: 1769]                       | Various                 |                            |  |
| 2        | Downtown Ramps and Sidewalks 2014-C00539 [ID: 1569]                | 1                       | \$89,000                   |  |
| 3        | Garth Avenue Sidewalk: Leslie to Parkade C00495 [ID: 1392]         | 2                       |                            |  |
| 4        | GNM: Ashland Road Sidewalk and Intersection C00524 [ID: 1575]      | 6                       | \$204,800                  |  |
| 5        | GNM: Fairview Road Sidewalk C00525 [ID: 1573]                      | 4                       |                            |  |
| 6        | GNM: Forum Ped Bridge at Hinkson Creek C00527 [ID: 1574]           | 5                       | \$704,800                  |  |
| 7        | GNM: Manor Drive Sidewalk C00526 [ID: 1572]                        | 4                       |                            |  |
| 8        | Nifong-Bethel Sidewalk C00501 [ID: 1538]                           | 5                       |                            |  |
| 9        | Worley Street Sidewalks - Phase II C00509 [ID: 222]                | 1 & 2                   | \$164,500                  |  |
| Stre     | ets, Sidewalks and Major Maintenance - Major Maintenance Total Cu  | urrent Funding Request  | = \$1.249.000              |  |
| 1        | Keene Street: Broadway to I-70 Drive C00573 [ID: 1317]             | 3                       |                            |  |
| 2        |                                                                    | 5                       | \$254 000                  |  |
| 2<br>3   | MM-Green Meadows Rd: Skylark Lane to Oaklawn Drive [ID: 1314]      | 4                       | \$254,000<br>\$873,000     |  |
| 3<br>4   | MM-Katy Lane: Forum Blvd to Limerick Ln [ID: 1311]                 | 4<br>5                  | \$122,000                  |  |
|          | MM-Royal Lytham Drive:Glen Eagle Dr to Chadwick Dr [ID: 1313]      |                         | \$122,000                  |  |
| Parl     | ks and Recreation - Parks Projects Total Current Funding Request = | \$960,000               |                            |  |
| 1        | Albert-Oakland Park: Pickleball Courts C00554 [ID: 1204]           | 2                       |                            |  |
| 2        | Albert-Oakland Park: AOFAC SCS Structure [ID: 1757]                | 2                       | \$150,000                  |  |
| 3        | American Legion Park: Archery Range Improv C00555 [ID: 1658]       | 3                       | \$10,000                   |  |
| 4        | American Legion: East Field Lights C46079 [ID: 1756]               | 3                       |                            |  |
| 5        | Barberry Neighborhood Park Development [ID: 1345]                  | 2                       | \$125,000                  |  |
| 6        | Cosmo Rec Area Resurface Roller Hockey Rink C46078 [ID: 1641]      | 2                       |                            |  |
| 7        | Cosmo Rec Area: Playground Renovation C00514 [ID: 319]             | 2                       |                            |  |
| 8        | Cosmo-Bethel: Tennis Lights & Park Imprvmnts [ID: 1251]            | 5                       | \$150,000                  |  |
| 9        | Douglass Park: amphitheater & shelter C00556 [ID: 1252]            | 1                       |                            |  |
| 10       | Downtown Optimist Park Improvements [ID: 1254]                     | 1                       | \$50,000                   |  |
| 11       | Fairview Park:Renovate Shltr & New Playgrnd C00557 [ID: 321]       | 4                       |                            |  |
| 12       | Hickman Tennis Construction C00558 [ID: 1739]                      | 1                       |                            |  |
| 13       | LOW Golf Course Clubhouse Renovation [ID: 459]                     | Outside City Limits     | \$90,000                   |  |
| 14       | LOW Golf Course New Shelter/Course Imprvmnt C46077 [ID: 305]       | Outside city limits     |                            |  |
| 15       | Natural Area Open Space Plan C00517 [ID: 1510]                     | City wide               |                            |  |
| 16       | Nifong Park: Replacement of Maplewood home roof [ID: 1666]         | 6                       | \$40,000                   |  |
| 17       | Norma Sutherland Smith Park Dvlpmnt:Phase I C00559 [ID: 311]       | 3                       |                            |  |
| 18       | Parkade Park Improvements [ID: 1753]                               | 2                       | \$30,000                   |  |
| 19       | Shepard Park Playground Replacement [ID: 1752]                     | 6                       | \$35,000                   |  |
| 20       | Smithton Playground Surface Replacement [ID: 1752]                 | 1st                     | \$30,000                   |  |
| 20<br>21 | Strawn Road Park Development: Phase I C00560 [ID: 1154]            | 2 & 4                   | <b>430,000</b>             |  |
| 21       | Waters-Moss Park: Phase I Development C00500 [ID: 1154]            | 6                       |                            |  |
| 22<br>23 | Woodridge Park: Playground and Trail Improvements [ID: 1645]       | 3                       | \$250,000                  |  |
| 20       | wooundye Faik. Flayground and Trail Improvements [ID. 1045]        | J                       | φ230,000                   |  |