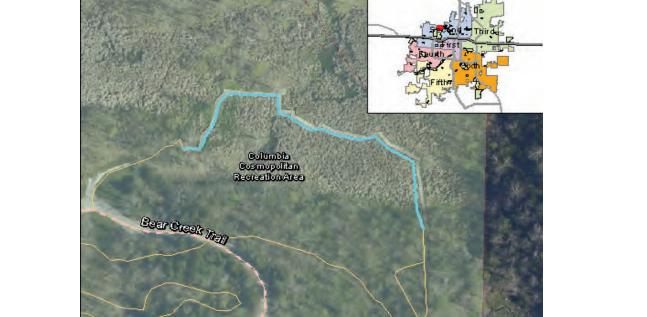

|          | Project Name                                                      | Ward                | Current Funding<br>Request |
|----------|-------------------------------------------------------------------|---------------------|----------------------------|
| Parl     | s and Recreation - Greenbelt/Trails Total Current Funding Request | t = \$100,000       |                            |
| 1        | Bear Creek Trail Restroom-Garth Access C00562 [ID: 1181]          | 2                   |                            |
| 2        | Hinkson Cr-Grindstone Trailhead Restroom C00563 [ID: 384]         | 6                   |                            |
| 3        | Hinkson/Capen Bridge Improvements C00520 [ID: 1547]               | 6                   |                            |
| 4        | MKT Trail: Building/Restroom Improvements [ID: 1268]              | 4                   | \$100,000                  |
| Pub      | lic Safety - Police Total Current Funding Request = \$14,520,000  |                     |                            |
| 1        | CPD Property Room Upgrade-C00567 [ID: 1741]                       | 1                   |                            |
| 2        | CPD Training Center Renovations-C00566 [ID: 1696]                 | Outside City        |                            |
| 3        | Second Police Facility - North [ID: 1336]                         | TBD                 | \$14,520,000               |
| Pub      | lic Safety - Fire Total Current Funding Request = \$35,500        |                     |                            |
|          | ADA Compliance - Fire Facilities C00482 [ID: 1425]                |                     | \$35,500                   |
| 2        | Rpl. 2002 Pumper (13 Years Old)-C00564 [ID: 480]                  | Citywide            | +                          |
|          | Rpl. Foam Truck-C00565 [ID: 481]                                  | Citywide            |                            |
|          | er General Government Total Current Funding Request = \$160.000   | - <b>3</b>          |                            |
|          | Disaster Recovery Facility C00538 [ID: 1736]                      |                     | \$160,000                  |
|          | tric Total Current Funding Request = \$18,150,000                 |                     | •····                      |
| let      | 69 Kv Relay Upgrade - Phase 2 - EL0145 [ID: 984]                  | 4,5,6               |                            |
| 2        | 69 Kv Relay Upgrade - Phase 2 - EL0145 [ID: 985]                  | 3                   |                            |
| 3        | BLoop 70 - Phase 4 Undrgrndg Garth-Prov - EL0127 [ID: 675]        | 1                   |                            |
| <b>,</b> | Boiler 8 Upgrades - EL0183 [ID: 1600]                             | 1                   |                            |
|          | Broadway Undergrounding - EL0120 [ID: 549]                        | 1                   |                            |
|          | Build New Lab - Power Plant - EL0174 [ID: 1582]                   | 1                   |                            |
|          | Business Loop 70 - Phase 3 Undergrounding - EL0126 [ID: 674]      | 1                   |                            |
|          | CEC - Distributed Control Systems - EL0186 [ID: 1692]             | 3                   |                            |
| 1        | College Undergrounding-Univ to Bouchelle - EL0179 [ID: 1596]      | 1 & 6               |                            |
| 0        | Downtown Streetlights - EL0180 [ID: 1597]                         | 1, 4, & 6           |                            |
| 1        | EMS Upgrade - EL0187 [ID: 1693]                                   | 1                   |                            |
| 2        | Extend Rebel Hill Feeder 212 - EL0188 [ID: 1735]                  | 1, 3 & 6            |                            |
| 3        | Perche Substation Trans Interconnect - EL0148 [ID: 1050]          | 5 & outside         | \$11,000,000               |
| 4        | Perche T3 Transformer - EL0184 [ID: 1601]                         | 4                   | \$1,000,000                |
| 5        | Potential Property Purchase - EL0170 [ID: 1476]                   | 3                   | \$1,000,000                |
| 6        | Renewable Installations - EL0172 [ID: 1509]                       |                     |                            |
| 7        | Replace UG electric, Keene & Lansing - EL0168 [ID: 1391]          | 3                   |                            |
| 8        | Underground Brushwood Lake Road Line - EL0185 [ID: 1602]          | 5 & Outside City    | \$750,000                  |
| 9        | Warehouse & Enclosed Equipment Parking - EL0176 [ID: 1593]        | 3                   | \$4,400,000                |
| /at      | er Total Current Funding Request = \$600,000                      |                     |                            |
|          | Backup Generators for ASR's & Pump Stations WT0150 [ID: 649]      | System-Wide         |                            |
|          | Broadway Main Replacement Garth to W Blvd - WT0141 [ID: 575]      | 1 & 4               |                            |
|          | Build New Lab at Power Plant - WT0262 [ID: 1694]                  | 1                   |                            |
|          | Construct Warehouse & Enclosed Parking - WT0263 [ID: 1695]        | 3                   | \$600,000                  |
|          | Deep Well Abandonment - WT0249 [ID: 1500]                         | 1                   |                            |
|          | Hinkson Main - Williams to Old Hwy 63 - WT0239 [ID: 1490]         | 3                   |                            |
|          | Stadium Blvd TDD Improvements - WT0237 [ID: 1488]                 | 1                   |                            |
|          | Texas Main Replacement - 4,000 FT - WT0245 [ID: 1496]             | 2                   |                            |
|          | Thilly & Westmount 6" Main - 2,800 FT - WT0235 [ID: 1486]         | 4 & 5               |                            |
| 0        | Vandiver/Sylvan Storm Drainage -Main Relctn WT0190 [ID: 711]      | 3                   |                            |
| 1        | West I-70 Crossings - WT0119 [ID: 604]                            | 2&3                 |                            |
| ail      | road Total Current Funding Request = \$132,200                    |                     |                            |
|          | Bridge 674 - ER0066 [ID: 1275]                                    | Outside City Limits |                            |
|          |                                                                   |                     |                            |