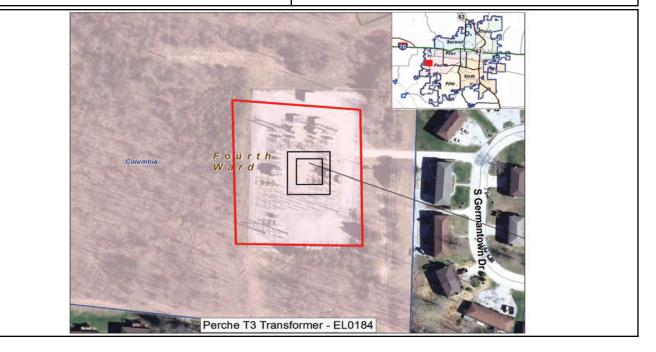

erving capa    | icity. The site           |

Factors Effecting Timing/Completion of Project:

| Eligible Funding Sources:           | FY   | Eligible Funding Sources | Amount      |
|-------------------------------------|------|--------------------------|-------------|
| Enterprise Revenues & Future Ballot | 2014 | Ent Rev                  | \$600,000   |
|                                     | 2015 | Future Ballot            | \$1,000,000 |
|                                     |      |                          | \$1,600,000 |
| Master Plan:                        |      |                          |             |
|                                     |      |                          |             |
|                                     |      |                          |             |



|                                                                    | 1                                                                  |                              |
|--------------------------------------------------------------------|--------------------------------------------------------------------|------------------------------|
| Potential Property Purchase - EL0170                               | Begin<br>Ward Design                                               | Begin<br>Construction        |
|                                                                    | 3                                                                  | 2015                         |
| <b>Description:</b><br>Purchase of "Tract B" located on Waco Road. | Eligible for Percent for Arts?