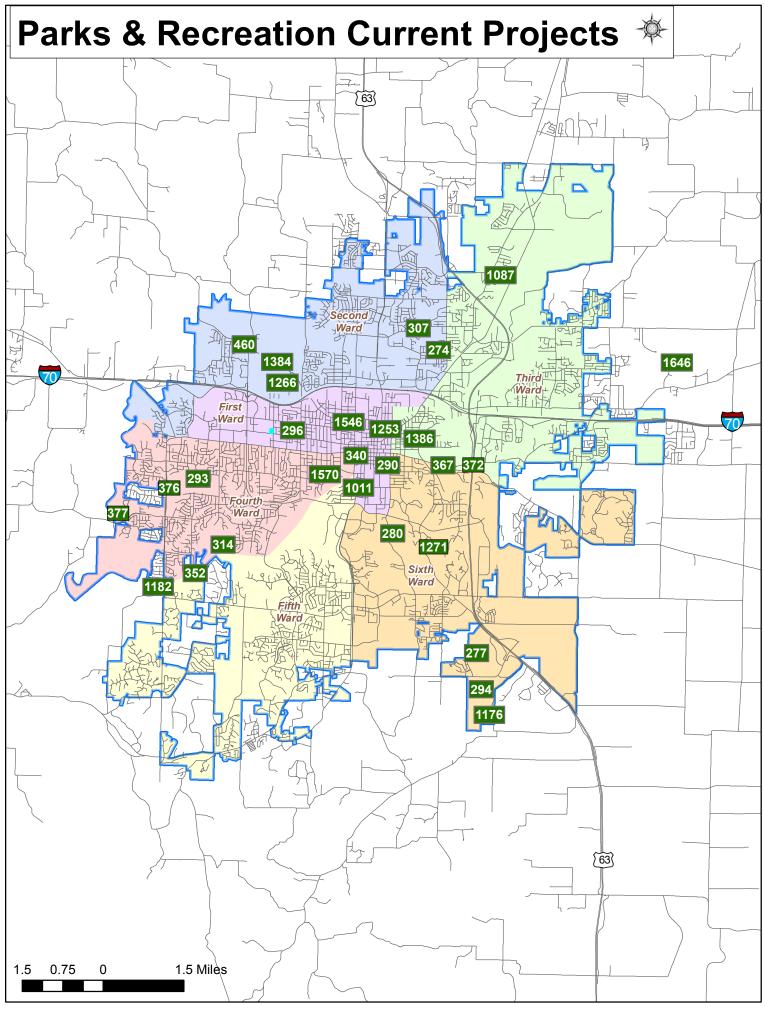

|          | Project Name                                                       | Ward                    | Current Funding<br>Request |  |
|----------|--------------------------------------------------------------------|-------------------------|----------------------------|--|
| Stre     | ets, Sidewalks and Major Maintenance - Streets Total Current Fundi | ng Request = \$280,600  |                            |  |
| 1        | College Avenue Crosswalks & Barrier-C00536 [ID: 1591]              | 1&6                     |                            |  |
| 2        | GNM: Bike Blvd: MKT north to Bus. Loop 70 C00521 [ID: 1571]        | 1, 4                    |                            |  |
| 3        | GNM:Bike Blvd upgrd-Wabash to Hominy Trail-C00546 [ID: 1592]       | 1 & 3                   |                            |  |
| 4        | Providence Corridor- Burnham Inter PH1 C00290 [ID: 39]             | 1& 5                    |                            |  |
| 5        | Providence Road Shoulder Improvements [ID: 1738]                   | 5 & 6                   | \$170,000                  |  |
| 6        | Ridgemont Bridge Repair C00568 [ID: 1764]                          | 4                       | \$100,600                  |  |
| 7        | Rustic Road C00531 [ID: 1322]                                      | 6                       | \$100,000                  |  |
| 8        | Signal Improv@Green Meadows Grindstone Shop C00552 [ID: 1763]      | 6                       |                            |  |
| 9        | Stadium at Old 63 Intersection C00213 [ID: 146]                    | 6                       |                            |  |
| 10       | Trinity & Allen Speed Humps C00549 [ID: 1762]                      | 1                       | \$10,000                   |  |
|          |                                                                    |                         |                            |  |
| Stre     | ets, Sidewalks and Major Maintenance - Sidewalks Total Current Fu  | nding Request = \$1,163 | ,100                       |  |
| 1        | Audible Pedestrian Signals C00551 [ID: 1769]                       | Various                 |                            |  |
| 2        | Downtown Ramps and Sidewalks 2014-C00539 [ID: 1569]                | 1                       | \$89,000                   |  |
| 3        | Garth Avenue Sidewalk: Leslie to Parkade C00495 [ID: 1392]         | 2                       |                            |  |
| 4        | GNM: Ashland Road Sidewalk and Intersection C00524 [ID: 1575]      | 6                       | \$204,800                  |  |
| 5        | GNM: Fairview Road Sidewalk C00525 [ID: 1573]                      | 4                       |                            |  |
| 6        | GNM: Forum Ped Bridge at Hinkson Creek C00527 [ID: 1574]           | 5                       | \$704,800                  |  |
| 7        | GNM: Manor Drive Sidewalk C00526 [ID: 1572]                        | 4                       |                            |  |
| 8        | Nifong-Bethel Sidewalk C00501 [ID: 1538]                           | 5                       |                            |  |
| 9        | Worley Street Sidewalks - Phase II C00509 [ID: 222]                | 1 & 2                   | \$164,500                  |  |
| Stre     | ets, Sidewalks and Major Maintenance - Major Maintenance Total Cu  | urrent Funding Request  | = \$1.249.000              |  |
| 1        | Keene Street: Broadway to I-70 Drive C00573 [ID: 1317]             | 3                       |                            |  |
| 2        |                                                                    | 5                       | \$254 000                  |  |
| 2<br>3   | MM-Green Meadows Rd: Skylark Lane to Oaklawn Drive [ID: 1314]      | 4                       | \$254,000<br>\$873,000     |  |
| 3<br>4   | MM-Katy Lane: Forum Blvd to Limerick Ln [ID: 1311]                 | 4<br>5                  | \$122,000                  |  |
|          | MM-Royal Lytham Drive:Glen Eagle Dr to Chadwick Dr [ID: 1313]      |                         | \$122,000                  |  |
| Parl     | ks and Recreation - Parks Projects Total Current Funding Request = | \$960,000               |                            |  |
| 1        | Albert-Oakland Park: Pickleball Courts C00554 [ID: 1204]           | 2                       |                            |  |
| 2        | Albert-Oakland Park: AOFAC SCS Structure [ID: 1757]                | 2                       | \$150,000                  |  |
| 3        | American Legion Park: Archery Range Improv C00555 [ID: 1658]       | 3                       | \$10,000                   |  |
| 4        | American Legion: East Field Lights C46079 [ID: 1756]               | 3                       |                            |  |
| 5        | Barberry Neighborhood Park Development [ID: 1345]                  | 2                       | \$125,000                  |  |
| 6        | Cosmo Rec Area Resurface Roller Hockey Rink C46078 [ID: 1641]      | 2                       |                            |  |
| 7        | Cosmo Rec Area: Playground Renovation C00514 [ID: 319]             | 2                       |                            |  |
| 8        | Cosmo-Bethel: Tennis Lights & Park Imprvmnts [ID: 1251]            | 5                       | \$150,000                  |  |
| 9        | Douglass Park: amphitheater & shelter C00556 [ID: 1252]            | 1                       |                            |  |
| 10       | Downtown Optimist Park Improvements [ID: 1254]                     | 1                       | \$50,000                   |  |
| 11       | Fairview Park:Renovate Shltr & New Playgrnd C00557 [ID: 321]       | 4                       |                            |  |
| 12       | Hickman Tennis Construction C00558 [ID: 1739]                      | 1                       |                            |  |
| 13       | LOW Golf Course Clubhouse Renovation [ID: 459]                     | Outside City Limits     | \$90,000                   |  |
| 14       | LOW Golf Course New Shelter/Course Imprvmnt C46077 [ID: 305]       | Outside city limits     |                            |  |
| 15       | Natural Area Open Space Plan C00517 [ID: 1510]                     | City wide               |                            |  |
| 16       | Nifong Park: Replacement of Maplewood home roof [ID: 1666]         | 6                       | \$40,000                   |  |
| 17       | Norma Sutherland Smith Park Dvlpmnt:Phase I C00559 [ID: 311]       | 3                       |                            |  |
| 18       | Parkade Park Improvements [ID: 1753]                               | 2                       | \$30,000                   |  |
| 19       | Shepard Park Playground Replacement [ID: 1752]                     | 6                       | \$35,000                   |  |
| 20       | Smithton Playground Surface Replacement [ID: 1752]                 | 1st                     | \$30,000                   |  |
| 20<br>21 | Strawn Road Park Development: Phase I C00560 [ID: 1154]            | 2 & 4                   | <b>430,000</b>             |  |
| 21       | Waters-Moss Park: Phase I Development C00500 [ID: 1154]            | 6                       |                            |  |
| 22<br>23 | Woodridge Park: Playground and Trail Improvements [ID: 1645]       | 3                       | \$250,000                  |  |
| 20       | wooundye Faik. Flayground and Trail Improvements [ID. 1045]        | J                       | φ230,000                   |  |

|          | Project Name                                                      | Ward                | Current Funding<br>Request |
|----------|-------------------------------------------------------------------|---------------------|----------------------------|
| Parl     | s and Recreation - Greenbelt/Trails Total Current Funding Request | t = \$100,000       |                            |
| 1        | Bear Creek Trail Restroom-Garth Access C00562 [ID: 1181]          | 2                   |                            |
| 2        | Hinkson Cr-Grindstone Trailhead Restroom C00563 [ID: 384]         | 6                   |                            |
| 3        | Hinkson/Capen Bridge Improvements C00520 [ID: 1547]               | 6                   |                            |
| 4        | MKT Trail: Building/Restroom Improvements [ID: 1268]              | 4                   | \$100,000                  |
| Pub      | lic Safety - Police Total Current Funding Request = \$14,520,000  |                     |                            |
| 1        | CPD Property Room Upgrade-C00567 [ID: 1741]                       | 1                   |                            |
| 2        | CPD Training Center Renovations-C00566 [ID: 1696]                 | Outside City        |                            |
| 3        | Second Police Facility - North [ID: 1336]                         | TBD                 | \$14,520,000               |
| Pub      | lic Safety - Fire Total Current Funding Request = \$35,500        |                     |                            |
|          | ADA Compliance - Fire Facilities C00482 [ID: 1425]                |                     | \$35,500                   |
| 2        | Rpl. 2002 Pumper (13 Years Old)-C00564 [ID: 480]                  | Citywide            | +                          |
|          | Rpl. Foam Truck-C00565 [ID: 481]                                  | Citywide            |                            |
|          | er General Government Total Current Funding Request = \$160.000   | - <b>3</b>          |                            |
|          | Disaster Recovery Facility C00538 [ID: 1736]                      |                     | \$160,000                  |
|          | tric Total Current Funding Request = \$18,150,000                 |                     | •····                      |
| let      | 69 Kv Relay Upgrade - Phase 2 - EL0145 [ID: 984]                  | 4,5,6               |                            |
| 2        | 69 Kv Relay Upgrade - Phase 2 - EL0145 [ID: 985]                  | 3                   |                            |
| 3        | BLoop 70 - Phase 4 Undrgrndg Garth-Prov - EL0127 [ID: 675]        | 1                   |                            |
| <b>,</b> | Boiler 8 Upgrades - EL0183 [ID: 1600]                             | 1                   |                            |
|          | Broadway Undergrounding - EL0120 [ID: 549]                        | 1                   |                            |
|          | Build New Lab - Power Plant - EL0174 [ID: 1582]                   | 1                   |                            |
|          | Business Loop 70 - Phase 3 Undergrounding - EL0126 [ID: 674]      | 1                   |                            |
|          | CEC - Distributed Control Systems - EL0186 [ID: 1692]             | 3                   |                            |
| 1        | College Undergrounding-Univ to Bouchelle - EL0179 [ID: 1596]      | 1 & 6               |                            |
| 0        | Downtown Streetlights - EL0180 [ID: 1597]                         | 1, 4, & 6           |                            |
| 1        | EMS Upgrade - EL0187 [ID: 1693]                                   | 1                   |                            |
| 2        | Extend Rebel Hill Feeder 212 - EL0188 [ID: 1735]                  | 1, 3 & 6            |                            |
| 3        | Perche Substation Trans Interconnect - EL0148 [ID: 1050]          | 5 & outside         | \$11,000,000               |
| 4        | Perche T3 Transformer - EL0184 [ID: 1601]                         | 4                   | \$1,000,000                |
| 5        | Potential Property Purchase - EL0170 [ID: 1476]                   | 3                   | \$1,000,000                |
| 6        | Renewable Installations - EL0172 [ID: 1509]                       |                     |                            |
| 7        | Replace UG electric, Keene & Lansing - EL0168 [ID: 1391]          | 3                   |                            |
| 8        | Underground Brushwood Lake Road Line - EL0185 [ID: 1602]          | 5 & Outside City    | \$750,000                  |
| 9        | Warehouse & Enclosed Equipment Parking - EL0176 [ID: 1593]        | 3                   | \$4,400,000                |
| /at      | er Total Current Funding Request = \$600,000                      |                     |                            |
|          | Backup Generators for ASR's & Pump Stations WT0150 [ID: 649]      | System-Wide         |                            |
|          | Broadway Main Replacement Garth to W Blvd - WT0141 [ID: 575]      | 1 & 4               |                            |
|          | Build New Lab at Power Plant - WT0262 [ID: 1694]                  | 1                   |                            |
|          | Construct Warehouse & Enclosed Parking - WT0263 [ID: 1695]        | 3                   | \$600,000                  |
|          | Deep Well Abandonment - WT0249 [ID: 1500]                         | 1                   |                            |
|          | Hinkson Main - Williams to Old Hwy 63 - WT0239 [ID: 1490]         | 3                   |                            |
|          | Stadium Blvd TDD Improvements - WT0237 [ID: 1488]                 | 1                   |                            |
|          | Texas Main Replacement - 4,000 FT - WT0245 [ID: 1496]             | 2                   |                            |
|          | Thilly & Westmount 6" Main - 2,800 FT - WT0235 [ID: 1486]         | 4 & 5               |                            |
| 0        | Vandiver/Sylvan Storm Drainage -Main Relctn WT0190 [ID: 711]      | 3                   |                            |
| 1        | West I-70 Crossings - WT0119 [ID: 604]                            | 2&3                 |                            |
| ail      | road Total Current Funding Request = \$132,200                    |                     |                            |
|          | Bridge 674 - ER0066 [ID: 1275]                                    | Outside City Limits |                            |
|          |                                                                   |                     |                            |