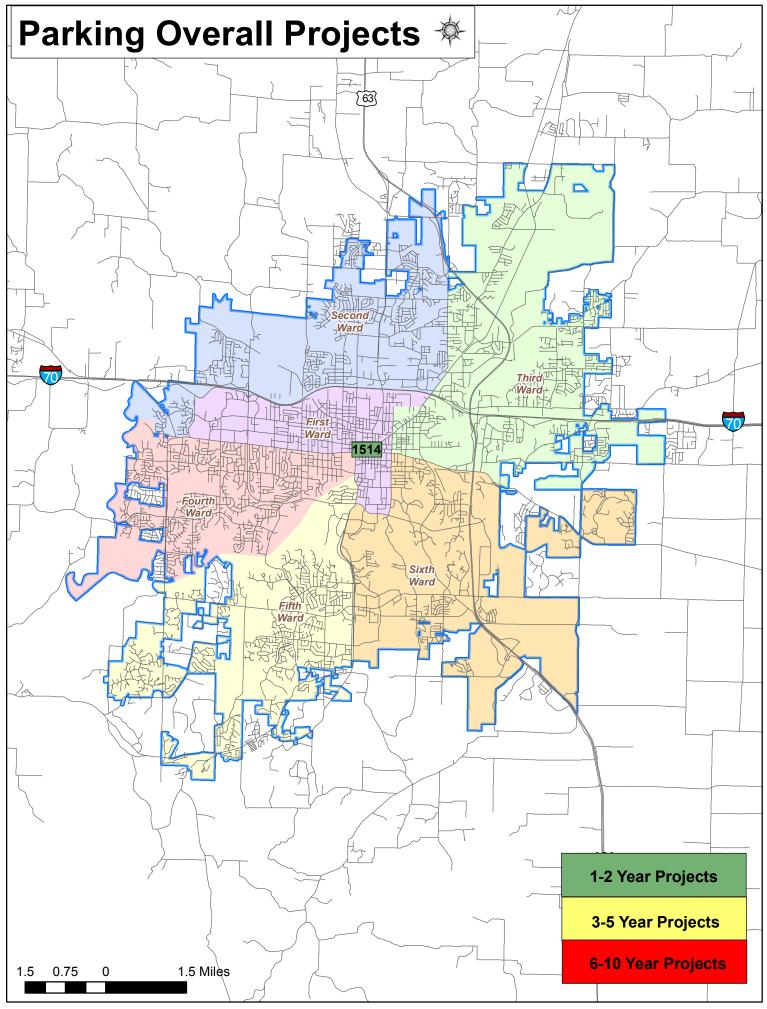

on of parking growth patterns and upgrade items that will increase customer convenience. Safety issues are continuously a part of the evaluation and include pedestrian traffic, egress issues, lighting, vehicular traffic and security. Communication for customer safety remains a major evaluation issue for the Utility, including ADA compliance throughout all parking areas.

#### Funding

Funding for the CIP program is Parking Utility Enterprise revenue. In general, since the Parking Utility is required to be self sufficient, then funding would need to come entirely from its enterprise revenues.

A master plan should be developed for the Parking Utility to utilize the entire city and not be restricted to the downtown area. A master plan will provide direction for the future of the utility.





### Parking CIP Projects

|        | Project Name                                                                                  | Status                     | Ward   | Begin<br>Construc<br>tion | Total<br>c- Project<br>Cost  | Funding<br>Still<br>Needed | Unfunded/<br>Future Ballot<br>Amount |
|--------|-----------------------------------------------------------------------------------------------|----------------------------|--------|---------------------------|------------------------------|----------------------------|--------------------------------------|
|        | Current                                                                                       |                            |        |                           |                              |