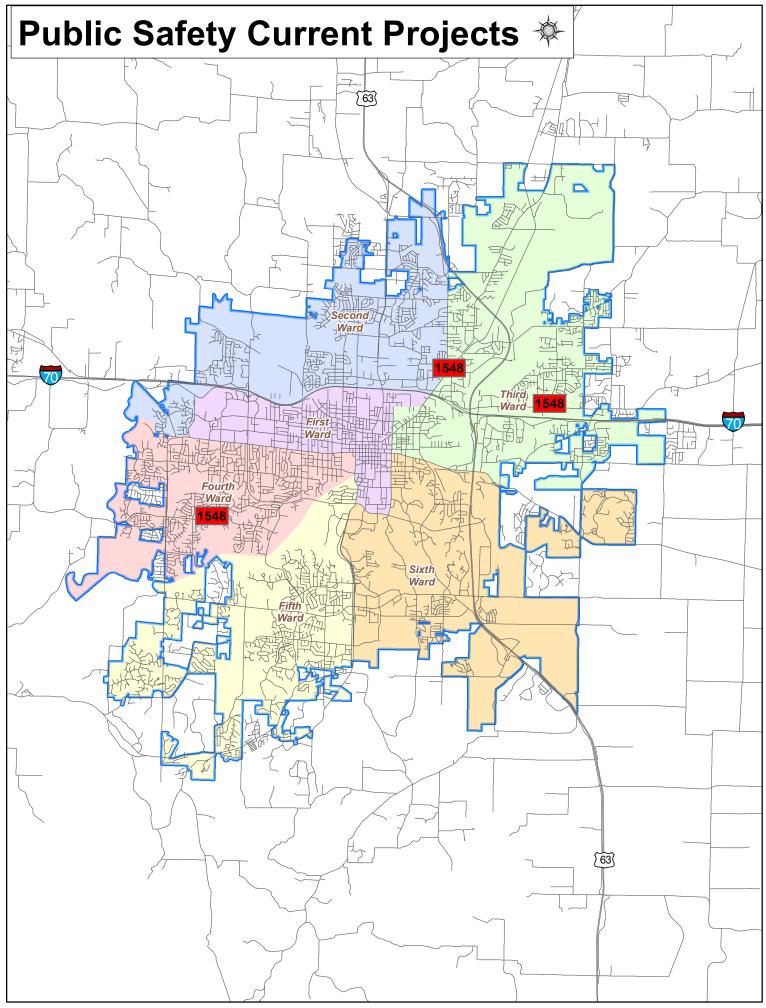

|          | Project Name                                                      | Ward                | Current Funding<br>Request |
|----------|-------------------------------------------------------------------|---------------------|----------------------------|
| Parl     | s and Recreation - Greenbelt/Trails Total Current Funding Request | t = \$100,000       |                            |
| 1        | Bear Creek Trail Restroom-Garth Access C00562 [ID: 1181]          | 2                   |                            |
| 2        | Hinkson Cr-Grindstone Trailhead Restroom C00563 [ID: 384]         | 6                   |                            |
| 3        | Hinkson/Capen Bridge Improvements C00520 [ID: 1547]               | 6                   |                            |
| 4        | MKT Trail: Building/Restroom Improvements [ID: 1268]              | 4                   | \$100,000                  |
| Pub      | lic Safety - Police Total Current Funding Request = \$14,520,000  |                     |                            |
| 1        | CPD Property Room Upgrade-C00567 [ID: 1741]                       | 1                   |                            |
| 2        | CPD Training Center Renovations-C00566 [ID: 1696]                 | Outside City        |                            |
| 3        | Second Police Facility - North [ID: 1336]                         | TBD                 | \$14,520,000               |
| Pub      | lic Safety - Fire Total Current Funding Request = \$35,500        |                     |                            |
|          | ADA Compliance - Fire Facilities C00482 [ID: 1425]                |                     | \$35,500                   |
| 2        | Rpl. 2002 Pumper (13 Years Old)-C00564 [ID: 480]                  | Citywide            | +                          |
|          | Rpl. Foam Truck-C00565 [ID: 481]                                  | Citywide            |                            |
|          | er General Government Total Current Funding Request = \$160.000   | - <b>3</b>          |                            |
|          | Disaster Recovery Facility C00538 [ID: 1736]                      |                     | \$160,000                  |
|          | tric Total Current Funding Request = \$18,150,000                 |                     | •····                      |
| let      | 69 Kv Relay Upgrade - Phase 2 - EL0145 [ID: 984]                  | 4,5,6               |                            |
| 2        | 69 Kv Relay Upgrade - Phase 2 - EL0145 [ID: 985]                  | 3                   |                            |
| 3        | BLoop 70 - Phase 4 Undrgrndg Garth-Prov - EL0127 [ID: 675]        | 1                   |                            |
| <b>,</b> | Boiler 8 Upgrades - EL0183 [ID: 1600]                             | 1                   |                            |
|          | Broadway Undergrounding - EL0120 [ID: 549]                        | 1                   |                            |
|          | Build New Lab - Power Plant - EL0174 [ID: 1582]                   | 1                   |                            |
|          | Business Loop 70 - Phase 3 Undergrounding - EL0126 [ID: 674]      | 1                   |                            |
|          | CEC - Distributed Control Systems - EL0186 [ID: 1692]             | 3                   |                            |
| 1        | College Undergrounding-Univ to Bouchelle - EL0179 [ID: 1596]      | 1 & 6               |                            |
| 0        | Downtown Streetlights - EL0180 [ID: 1597]                         | 1, 4, & 6           |                            |
| 1        | EMS Upgrade - EL0187 [ID: 1693]                                   | 1                   |                            |
| 2        | Extend Rebel Hill Feeder 212 - EL0188 [ID: 1735]                  | 1, 3 & 6            |                            |
| 3        | Perche Substation Trans Interconnect - EL0148 [ID: 1050]          | 5 & outside         | \$11,000,000               |
| 4        | Perche T3 Transformer - EL0184 [ID: 1601]                         | 4                   | \$1,000,000                |
| 5        | Potential Property Purchase - EL0170 [ID: 1476]                   | 3                   | \$1,000,000                |
| 6        | Renewable Installations - EL0172 [ID: 1509]                       |                     |                            |
| 7        | Replace UG electric, Keene & Lansing - EL0168 [ID: 1391]          | 3                   |                            |
| 8        | Underground Brushwood Lake Road Line - EL0185 [ID: 1602]          | 5 & Outside City    | \$750,000                  |
| 9        | Warehouse & Enclosed Equipment Parking - EL0176 [ID: 1593]        | 3                   | \$4,400,000                |
| /at      | er Total Current Funding Request = \$600,000                      |                     |                            |
|          | Backup Generators for ASR's & Pump Stations WT0150 [ID: 649]      | System-Wide         |                            |
|          | Broadway Main Replacement Garth to W Blvd - WT0141 [ID: 575]      | 1 & 4               |                            |
|          | Build New Lab at Power Plant - WT0262 [ID: 1694]                  | 1                   |                            |
|          | Construct Warehouse & Enclosed Parking - WT0263 [ID: 1695]        | 3                   | \$600,000                  |
|          | Deep Well Abandonment - WT0249 [ID: 1500]                         | 1                   |                            |
|          | Hinkson Main - Williams to Old Hwy 63 - WT0239 [ID: 1490]         | 3                   |                            |
|          | Stadium Blvd TDD Improvements - WT0237 [ID: 1488]                 | 1                   |                            |
|          | Texas Main Replacement - 4,000 FT - WT0245 [ID: 1496]             | 2                   |                            |
|          | Thilly & Westmount 6" Main - 2,800 FT - WT0235 [ID: 1486]         | 4 & 5               |                            |
| 0        | Vandiver/Sylvan Storm Drainage -Main Relctn WT0190 [ID: 711]      | 3                   |                            |
| 1        | West I-70 Crossings - WT0119 [ID: 604]                            | 2&3                 |                            |
| ail      | road Total Current Funding Request = \$132,200                    |                     |                            |
|          | Bridge 674 - ER0066 [ID: 1275]                                    | Outside City Limits |                            |
|          |                                                                   |                     |                            |