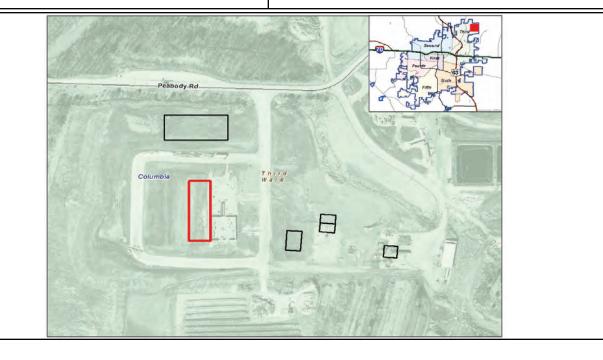

|          | Project Name                                                      | Ward                | Current Funding<br>Request |
|----------|-------------------------------------------------------------------|---------------------|----------------------------|
| Parl     | s and Recreation - Greenbelt/Trails Total Current Funding Request | t = \$100,000       |                            |
| 1        | Bear Creek Trail Restroom-Garth Access C00562 [ID: 1181]          | 2                   |                            |
| 2        | Hinkson Cr-Grindstone Trailhead Restroom C00563 [ID: 384]         | 6                   |                            |
| 3        | Hinkson/Capen Bridge Improvements C00520 [ID: 1547]               | 6                   |                            |
| 4        | MKT Trail: Building/Restroom Improvements [ID: 1268]              | 4                   | \$100,000                  |
| Pub      | lic Safety - Police Total Current Funding Request = \$14,520,000  |                     |                            |
| 1        | CPD Property Room Upgrade-C00567 [ID: 1741]                       | 1                   |                            |
| 2        | CPD Training Center Renovations-C00566 [ID: 1696]                 | Outside City        |                            |
| 3        | Second Police Facility - North [ID: 1336]                         | TBD                 | \$14,520,000               |
| Pub      | lic Safety - Fire Total Current Funding Request = \$35,500        |                     |                            |
|          | ADA Compliance - Fire Facilities C00482 [ID: 1425]                |                     | \$35,500                   |
| 2        | Rpl. 2002 Pumper (13 Years Old)-C00564 [ID: 480]                  | Citywide            | +                          |
|          | Rpl. Foam Truck-C00565 [ID: 481]                                  | Citywide            |                            |
|          | er General Government Total Current Funding Request = \$160.000   | - <b>3</b>          |                            |
|          | Disaster Recovery Facility C00538 [ID: 1736]                      |                     | \$160,000                  |
|          | tric Total Current Funding Request = \$18,150,000                 |                     | •····                      |
| let      | 69 Kv Relay Upgrade - Phase 2 - EL0145 [ID: 984]                  | 4,5,6               |                            |
| 2        | 69 Kv Relay Upgrade - Phase 2 - EL0145 [ID: 985]                  | 3                   |                            |
| 3        | BLoop 70 - Phase 4 Undrgrndg Garth-Prov - EL0127 [ID: 675]        | 1                   |                            |
| <b>,</b> | Boiler 8 Upgrades - EL0183 [ID: 1600]                             | 1                   |                            |
|          | Broadway Undergrounding - EL0120 [ID: 549]                        | 1                   |                            |
|          | Build New Lab - Power Plant - EL0174 [ID: 1582]                   | 1                   |                            |
|          | Business Loop 70 - Phase 3 Undergrounding - EL0126 [ID: 674]      | 1                   |                            |
|          | CEC - Distributed Control Systems - EL0186 [ID: 1692]             | 3                   |                            |
| 1        | College Undergrounding-Univ to Bouchelle - EL0179 [ID: 1596]      | 1 & 6               |                            |
| 0        | Downtown Streetlights - EL0180 [ID: 1597]                         | 1, 4, & 6           |                            |
| 1        | EMS Upgrade - EL0187 [ID: 1693]                                   | 1                   |                            |
| 2        | Extend Rebel Hill Feeder 212 - EL0188 [ID: 1735]                  | 1, 3 & 6            |                            |
| 3        | Perche Substation Trans Interconnect - EL0148 [ID: 1050]          | 5 & outside         | \$11,000,000               |
| 4        | Perche T3 Transformer - EL0184 [ID: 1601]                         | 4                   | \$1,000,000                |
| 5        | Potential Property Purchase - EL0170 [ID: 1476]                   | 3                   | \$1,000,000                |
| 6        | Renewable Installations - EL0172 [ID: 1509]                       |                     |                            |
| 7        | Replace UG electric, Keene & Lansing - EL0168 [ID: 1391]          | 3                   |                            |
| 8        | Underground Brushwood Lake Road Line - EL0185 [ID: 1602]          | 5 & Outside City    | \$750,000                  |
| 9        | Warehouse & Enclosed Equipment Parking - EL0176 [ID: 1593]        | 3                   | \$4,400,000                |
| /at      | er Total Current Funding Request = \$600,000                      |                     |                            |
|          | Backup Generators for ASR's & Pump Stations WT0150 [ID: 649]      | System-Wide         |                            |
|          | Broadway Main Replacement Garth to W Blvd - WT0141 [ID: 575]      | 1 & 4               |                            |
|          | Build New Lab at Power Plant - WT0262 [ID: 1694]                  | 1                   |                            |
|          | Construct Warehouse & Enclosed Parking - WT0263 [ID: 1695]        | 3                   | \$600,000                  |
|          | Deep Well Abandonment - WT0249 [ID: 1500]                         | 1                   |                            |
|          | Hinkson Main - Williams to Old Hwy 63 - WT0239 [ID: 1490]         | 3                   |                            |
|          | Stadium Blvd TDD Improvements - WT0237 [ID: 1488]                 | 1                   |                            |
|          | Texas Main Replacement - 4,000 FT - WT0245 [ID: 1496]             | 2                   |                            |
|          | Thilly & Westmount 6" Main - 2,800 FT - WT0235 [ID: 1486]         | 4 & 5               |                            |
| 0        | Vandiver/Sylvan Storm Drainage -Main Relctn WT0190 [ID: 711]      | 3                   |                            |
| 1        | West I-70 Crossings - WT0119 [ID: 604]                            | 2&3                 |                            |
| ail      | road Total Current Funding Request = \$132,200                    |                     |                            |
|          | Bridge 674 - ER0066 [ID: 1275]                                    | Outside City Limits |                            |
|          |                                                                   |                     |                            |