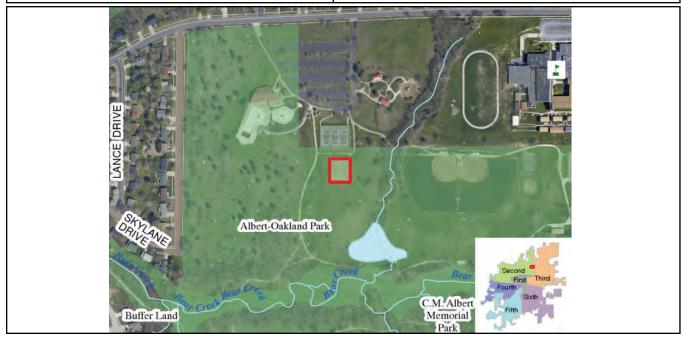

|          | Project Name                                                       | Ward                    | Current Funding<br>Request |  |
|----------|--------------------------------------------------------------------|-------------------------|----------------------------|--|
| Stre     | ets, Sidewalks and Major Maintenance - Streets Total Current Fundi | ng Request = \$280,600  |                            |  |
| 1        | College Avenue Crosswalks & Barrier-C00536 [ID: 1591]              | 1&6                     |                            |  |
| 2        | GNM: Bike Blvd: MKT north to Bus. Loop 70 C00521 [ID: 1571]        | 1, 4                    |                            |  |
| 3        | GNM:Bike Blvd upgrd-Wabash to Hominy Trail-C00546 [ID: 1592]       | 1 & 3                   |                            |  |
| 4        | Providence Corridor- Burnham Inter PH1 C00290 [ID: 39]             | 1& 5                    |                            |  |
| 5        | Providence Road Shoulder Improvements [ID: 1738]                   | 5 & 6                   | \$170,000                  |  |
| 6        | Ridgemont Bridge Repair C00568 [ID: 1764]                          | 4                       | \$100,600                  |  |
| 7        | Rustic Road C00531 [ID: 1322]                                      | 6                       | \$100,000                  |  |
| 8        | Signal Improv@Green Meadows Grindstone Shop C00552 [ID: 1763]      | 6                       |                            |  |
| 9        | Stadium at Old 63 Intersection C00213 [ID: 146]                    | 6                       |                            |  |
| 10       | Trinity & Allen Speed Humps C00549 [ID: 1762]                      | 1                       | \$10,000                   |  |
|          |                                                                    |                         |                            |  |
| Stre     | ets, Sidewalks and Major Maintenance - Sidewalks Total Current Fu  | nding Request = \$1,163 | ,100                       |  |
| 1        | Audible Pedestrian Signals C00551 [ID: 1769]                       | Various                 |                            |  |
| 2        | Downtown Ramps and Sidewalks 2014-C00539 [ID: 1569]                | 1                       | \$89,000                   |  |
| 3        | Garth Avenue Sidewalk: Leslie to Parkade C00495 [ID: 1392]         | 2                       |                            |  |
| 4        | GNM: Ashland Road Sidewalk and Intersection C00524 [ID: 1575]      | 6                       | \$204,800                  |  |
| 5        | GNM: Fairview Road Sidewalk C00525 [ID: 1573]                      | 4                       |                            |  |
| 6        | GNM: Forum Ped Bridge at Hinkson Creek C00527 [ID: 1574]           | 5                       | \$704,800                  |  |
| 7        | GNM: Manor Drive Sidewalk C00526 [ID: 1572]                        | 4                       |                            |  |
| 8        | Nifong-Bethel Sidewalk C00501 [ID: 1538]                           | 5                       |                            |  |
| 9        | Worley Street Sidewalks - Phase II C00509 [ID: 222]                | 1 & 2                   | \$164,500                  |  |
| Stre     | ets, Sidewalks and Major Maintenance - Major Maintenance Total Cu  | urrent Funding Request  | = \$1.249.000              |  |
| 1        | Keene Street: Broadway to I-70 Drive C00573 [ID: 1317]             | 3                       |                            |  |
| 2        |                                                                    | 5                       | \$254 000                  |  |
| 2<br>3   | MM-Green Meadows Rd: Skylark Lane to Oaklawn Drive [ID: 1314]      | 4                       | \$254,000<br>\$873,000     |  |
| 3<br>4   | MM-Katy Lane: Forum Blvd to Limerick Ln [ID: 1311]                 | 4<br>5                  | \$122,000                  |  |
|          | MM-Royal Lytham Drive:Glen Eagle Dr to Chadwick Dr [ID: 1313]      |                         | \$122,000                  |  |
| Parl     | ks and Recreation - Parks Projects Total Current Funding Request = | \$960,000               |                            |  |
| 1        | Albert-Oakland Park: Pickleball Courts C00554 [ID: 1204]           | 2                       |                            |  |
| 2        | Albert-Oakland Park: AOFAC SCS Structure [ID: 1757]                | 2                       | \$150,000                  |  |
| 3        | American Legion Park: Archery Range Improv C00555 [ID: 1658]       | 3                       | \$10,000                   |  |
| 4        | American Legion: East Field Lights C46079 [ID: 1756]               | 3                       |                            |  |
| 5        | Barberry Neighborhood Park Development [ID: 1345]                  | 2                       | \$125,000                  |  |
| 6        | Cosmo Rec Area Resurface Roller Hockey Rink C46078 [ID: 1641]      | 2                       |                            |  |
| 7        | Cosmo Rec Area: Playground Renovation C00514 [ID: 319]             | 2                       |                            |  |
| 8        | Cosmo-Bethel: Tennis Lights & Park Imprvmnts [ID: 1251]            | 5                       | \$150,000                  |  |
| 9        | Douglass Park: amphitheater & shelter C00556 [ID: 1252]            | 1                       |                            |  |
| 10       | Downtown Optimist Park Improvements [ID: 1254]                     | 1                       | \$50,000                   |  |
| 11       | Fairview Park:Renovate Shltr & New Playgrnd C00557 [ID: 321]       | 4                       |                            |  |
| 12       | Hickman Tennis Construction C00558 [ID: 1739]                      | 1                       |                            |  |
| 13       | LOW Golf Course Clubhouse Renovation [ID: 459]                     | Outside City Limits     | \$90,000                   |  |
| 14       | LOW Golf Course New Shelter/Course Imprvmnt C46077 [ID: 305]       | Outside city limits     |                            |  |
| 15       | Natural Area Open Space Plan C00517 [ID: 1510]                     | City wide               |                            |  |
| 16       | Nifong Park: Replacement of Maplewood home roof [ID: 1666]         | 6                       | \$40,000                   |  |
| 17       | Norma Sutherland Smith Park Dvlpmnt:Phase I C00559 [ID: 311]       | 3                       |                            |  |
| 18       | Parkade Park Improvements [ID: 1753]                               | 2                       | \$30,000                   |  |
| 19       | Shepard Park Playground Replacement [ID: 1752]                     | 6                       | \$35,000                   |  |
| 20       | Smithton Playground Surface Replacement [ID: 1752]                 | 1st                     | \$30,000                   |  |
| 20<br>21 | Strawn Road Park Development: Phase I C00560 [ID: 1154]            | 2 & 4                   | <b>430,000</b>             |  |
| 21       | Waters-Moss Park: Phase I Development C00500 [ID: 1154]            | 6                       |                            |  |
| 22<br>23 | Woodridge Park: Playground and Trail Improvements [ID: 1645]       | 3                       | \$250,000                  |  |
| 20       | wooundye Faik. Flayground and Trail Improvements [ID. 1045]        | J                       | φ230,000                   |  |