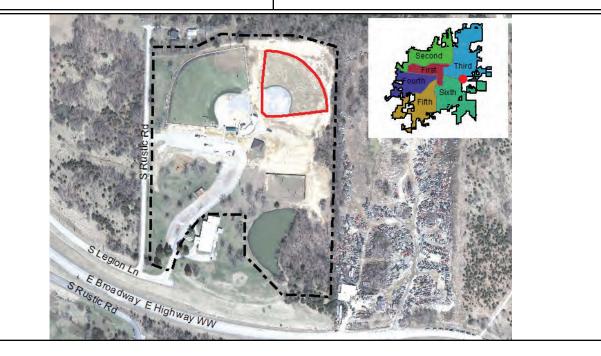

|          | Project Name                                                       | Ward                    | Current Funding<br>Request |  |
|----------|--------------------------------------------------------------------|-------------------------|----------------------------|--|
| Stre     | ets, Sidewalks and Major Maintenance - Streets Total Current Fundi | ng Request = \$280,600  |                            |  |
| 1        | College Avenue Crosswalks & Barrier-C00536 [ID: 1591]              | 1&6                     |                            |  |
| 2        | GNM: Bike Blvd: MKT north to Bus. Loop 70 C00521 [ID: 1571]        | 1, 4                    |                            |  |
| 3        | GNM:Bike Blvd upgrd-Wabash to Hominy Trail-C00546 [ID: 1592]       | 1 & 3                   |                            |  |
| 4        | Providence Corridor- Burnham Inter PH1 C00290 [ID: 39]             | 1& 5                    |                            |  |
| 5        | Providence Road Shoulder Improvements [ID: 1738]                   | 5 & 6                   | \$170,000                  |  |
| 6        | Ridgemont Bridge Repair C00568 [ID: 1764]                          | 4                       | \$100,600                  |  |
| 7        | Rustic Road C00531 [ID: 1322]                                      | 6                       | \$100,000                  |  |
| 8        | Signal Improv@Green Meadows Grindstone Shop C00552 [ID: 1763]      | 6                       |                            |  |
| 9        | Stadium at Old 63 Intersection C00213 [ID: 146]                    | 6                       |                            |  |
| 10       | Trinity & Allen Speed Humps C00549 [ID: 1762]                      | 1                       | \$10,000                   |  |
|          |                                                                    |                         |                            |  |
| Stre     | ets, Sidewalks and Major Maintenance - Sidewalks Total Current Fu  | nding Request = \$1,163 | ,100                       |  |
| 1        | Audible Pedestrian Signals C00551 [ID: 1769]                       | Various                 |                            |  |
| 2        | Downtown Ramps and Sidewalks 2014-C00539 [ID: 1569]                | 1                       | \$89,000                   |  |
| 3        | Garth Avenue Sidewalk: Leslie to Parkade C00495 [ID: 1392]         | 2                       |                            |  |
| 4        | GNM: Ashland Road Sidewalk and Intersection C00524 [ID: 1575]      | 6                       | \$204,800                  |  |
| 5        | GNM: Fairview Road Sidewalk C00525 [ID: 1573]                      | 4                       |                            |  |
| 6        | GNM: Forum Ped Bridge at Hinkson Creek C00527 [ID: 1574]           | 5                       | \$704,800                  |  |
| 7        | GNM: Manor Drive Sidewalk C00526 [ID: 1572]                        | 4                       |                            |  |
| 8        | Nifong-Bethel Sidewalk C00501 [ID: 1538]                           | 5                       |                            |  |
| 9        | Worley Street Sidewalks - Phase II C00509 [ID: 222]                | 1 & 2                   | \$164,500                  |  |
| Stre     | ets, Sidewalks and Major Maintenance - Major Maintenance Total Cu  | urrent Funding Request  | = \$1.249.000              |  |
| 1        | Keene Street: Broadway to I-70 Drive C00573 [ID: 1317]             | 3                       |                            |  |
| 2        |                                                                    | 5                       | \$254 000                  |  |
| 2<br>3   | MM-Green Meadows Rd: Skylark Lane to Oaklawn Drive [ID: 1314]      | 4                       | \$254,000<br>\$873,000     |  |
| 3<br>4   | MM-Katy Lane: Forum Blvd to Limerick Ln [ID: 1311]                 | 4<br>5                  | \$122,000                  |  |
|          | MM-Royal Lytham Drive:Glen Eagle Dr to Chadwick Dr [ID: 1313]      |                         | \$122,000                  |  |
| Parl     | ks and Recreation - Parks Projects Total Current Funding Request = | \$960,000               |                            |  |
| 1        | Albert-Oakland Park: Pickleball Courts C00554 [ID: 1204]           | 2                       |                            |  |
| 2        | Albert-Oakland Park: AOFAC SCS Structure [ID: 1757]                | 2                       | \$150,000                  |  |
| 3        | American Legion Park: Archery Range Improv C00555 [ID: 1658]       | 3                       | \$10,000                   |  |
| 4        | American Legion: East Field Lights C46079 [ID: 1756]               | 3                       |                            |  |
| 5        | Barberry Neighborhood Park Development [ID: 1345]                  | 2                       | \$125,000                  |  |
| 6        | Cosmo Rec Area Resurface Roller Hockey Rink C46078 [ID: 1641]      | 2                       |                            |  |
| 7        | Cosmo Rec Area: Playground Renovation C00514 [ID: 319]             | 2                       |                            |  |
| 8        | Cosmo-Bethel: Tennis Lights & Park Imprvmnts [ID: 1251]            | 5                       | \$150,000                  |  |
| 9        | Douglass Park: amphitheater & shelter C00556 [ID: 1252]            | 1                       |                            |  |
| 10       | Downtown Optimist Park Improvements [ID: 1254]                     | 1                       | \$50,000                   |  |
| 11       | Fairview Park:Renovate Shltr & New Playgrnd C00557 [ID: 321]       | 4                       |                            |  |
| 12       | Hickman Tennis Construction C00558 [ID: 1739]                      | 1                       |                            |  |
| 13       | LOW Golf Course Clubhouse Renovation [ID: 459]                     | Outside City Limits     | \$90,000                   |  |
| 14       | LOW Golf Course New Shelter/Course Imprvmnt C46077 [ID: 305]       | Outside city limits     |                            |  |
| 15       | Natural Area Open Space Plan C00517 [ID: 1510]                     | City wide               |                            |  |
| 16       | Nifong Park: Replacement of Maplewood home roof [ID: 1666]         | 6                       | \$40,000                   |  |
| 17       | Norma Sutherland Smith Park Dvlpmnt:Phase I C00559 [ID: 311]       | 3                       |                            |  |
| 18       | Parkade Park Improvements [ID: 1753]                               | 2                       | \$30,000                   |  |
| 19       | Shepard Park Playground Replacement [ID: 1752]                     | 6                       | \$35,000                   |  |
| 20       | Smithton Playground Surface Replacement [ID: 1752]                 | 1st                     | \$30,000                   |  |
| 20<br>21 | Strawn Road Park Development: Phase I C00560 [ID: 1154]            | 2 & 4                   | <b>430,000</b>             |  |
| 21       | Waters-Moss Park: Phase I Development C00500 [ID: 1154]            | 6                       |                            |  |
| 22<br>23 | Woodridge Park: Playground and Trail Improvements [ID: 1645]       | 3                       | \$250,000                  |  |
| 20       | wooundye Faik. Flayground and Trail Improvements [ID. 1045]        | J                       | φ230,000                   |  |