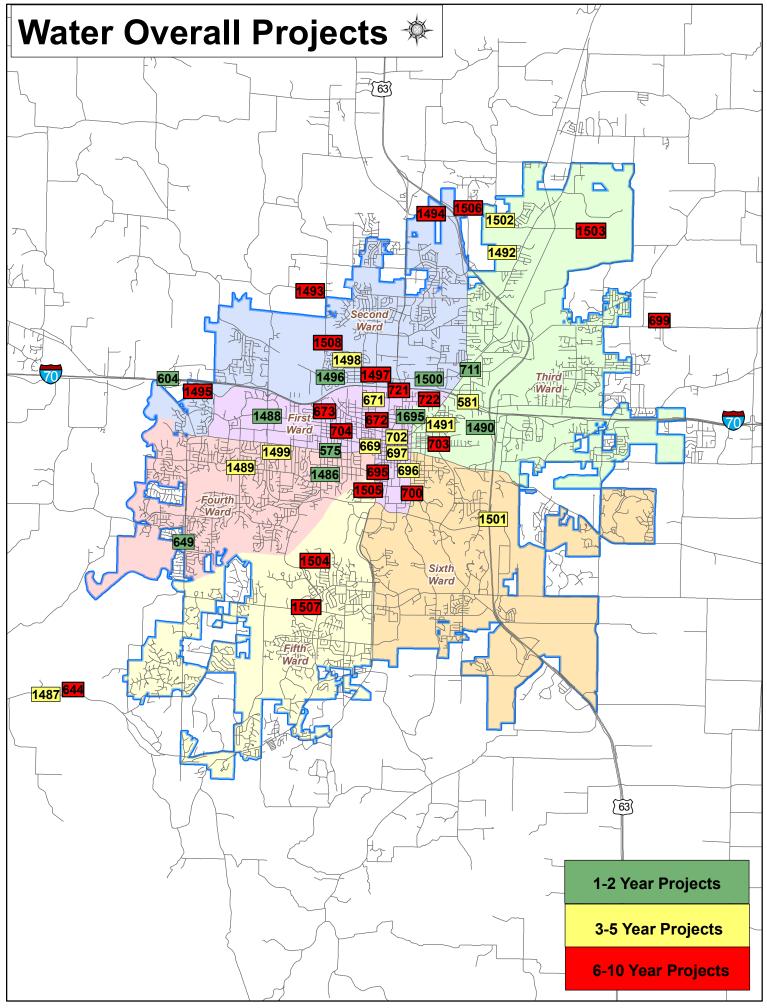

Each section contains a summary page, displaying information on each project by timeframe – current, 1-2 years, 3-5 years, 6-10 years and 10+ years, along with the estimated project cost, funding in place, additional funding needed, as well as anticipated design and construction dates. Each project shown is given a number which is linked to a detail page providing additional information, including a location map when appropriate.