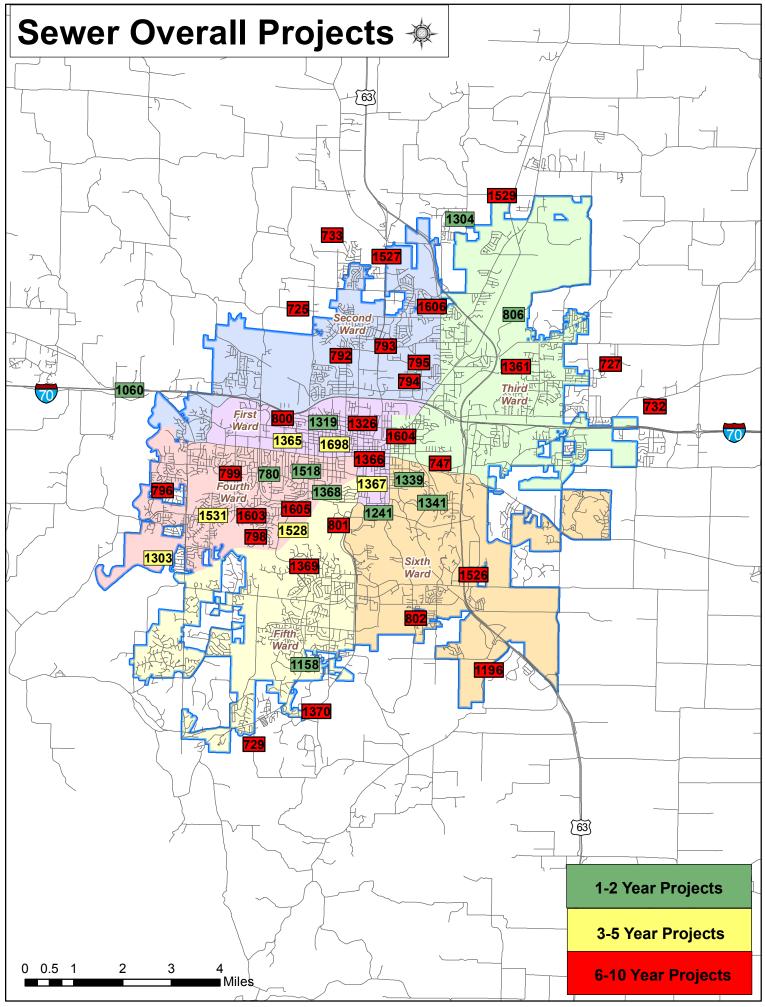

| FY 2014 Overall Summary: | 1-2 Years Projects |
|--------------------------|--------------------|
|--------------------------|--------------------|

|      | Project Name                                                  | Ward                | Current Funding<br>Request |
|------|---------------------------------------------------------------|---------------------|----------------------------|
| Rai  | Iroad Total Current Funding Request = \$132,200               |                     |                            |
| 2    | North Browns Station Road Signals - ER0070 [ID: 1750]         |                     | \$132,200                  |
| 3    | Treat Timber Bridges - ER0067 [ID: 1276]                      | Outside City Limits |                            |
| Sev  | ver Total Current Funding Request = \$10,557,545              |                     |                            |
| 1    | Haystack Acres Pump Station Interceptor C43230 [ID: 1304]     | Outside City        |                            |
| 2    | Henderson Branch Sewer Ext. (Midway Sewer Ext) [ID: 1060]     | Outside City        | \$2,600,000                |
| 3    | PCCE # 3 - Stewart & Medavista - C43198 [ID: 780]             | 4                   | \$100,000                  |
| 4    | PCCE # 8 : Thilly Lathrop C43221 [ID: 1241]                   | 4                   | \$570,000                  |
| 5    | PCCE #11 - Wilson Street / High Street C43224 [ID: 1339]      | 6                   |                            |
| 3    | PCCE #12 - Maplewood Drive C43238 [ID: 1368]                  | 4                   | \$140,000                  |
| 7    | PCCE #17 - Wilson Street / Ross Street C43226 [ID: 1341]      | 6                   |                            |
| 8    | Ridgeway Cottages [ID: 1319]                                  | 1                   | \$16,000                   |
| 9    | Sewer District #170 - S. Bethel Church Road C43232 [ID: 1158] | 5                   |                            |
| 10   | Upper Hinkson Creek Outfall Ext. C43213 [ID: 806]             | 3                   | \$7,131,545                |
| 11   | Westwood Avenue Sewer Relocation C43246 [ID: 1518]            | 4                   |                            |
| Sto  | rm Water Total Current Funding Request = \$2,026,500          |                     |                            |
|      | Garth @ Oak Tower C49110 [ID: 819]                            | 1                   | \$400,000                  |
| 2    | Mill Creek Phase 3 C49111 [ID: 1620]                          | 5                   | \$200,000                  |
| 3    | Rollins Rd at Rock Creek [ID: 1364]                           | 4                   | \$500,000                  |
| 1    | Royal Lytham - Fallwood C49090 [ID: 815]                      | 5                   | \$376,500                  |
| 5    | Stormwater Master Plan [ID: 1039]                             | NA                  | \$400,000                  |
| 6    | Wilson Ross C49112 [ID: 1608]                                 | 6                   | \$150,000                  |
| Sol  | id Waste Total Current Funding Request = \$4,000,000          |                     |                            |
|      | Agriturf for Bioreactor Cell C48050 [ID: 1586]                | 3                   |                            |
| 2    | Collection and Admin Relocation-Landfill C48048 [ID: 1250]    | 3                   | \$3,600,000                |
| 3    | Large Truck Washing Facility [ID: 1521]                       | 3                   | \$400,000                  |
| Par  | king Total Current Funding Request = \$0                      |                     |                            |
|      | Ramp Parking Surface Repair-C45054 [ID: 1514]                 | 1                   |                            |
| ra   | nsit Total Current Funding Request = \$0                      |                     |                            |
| 1    | Transit Mobile App C47051 [ID: 1758]                          | All                 |                            |
| Airp | oort Total Current Funding Request = \$24,409,703             |                     |                            |
| 1    | Land Acquisition-Phase I - 90% elig(FAA) C44105 [ID: 935]     | Airport             |                            |
| 2    | New Airport Terminal C44111 [ID: 1557]                        | Airport             | \$18,767,801               |
| 3    | Realign Route H/Rangeline for RW Expansion C44090 [ID: 1184]  | Airport             | \$5,641,902                |
| 1    | Terminal Master Plan C44112 [ID: 1749]                        | ·                   |                            |