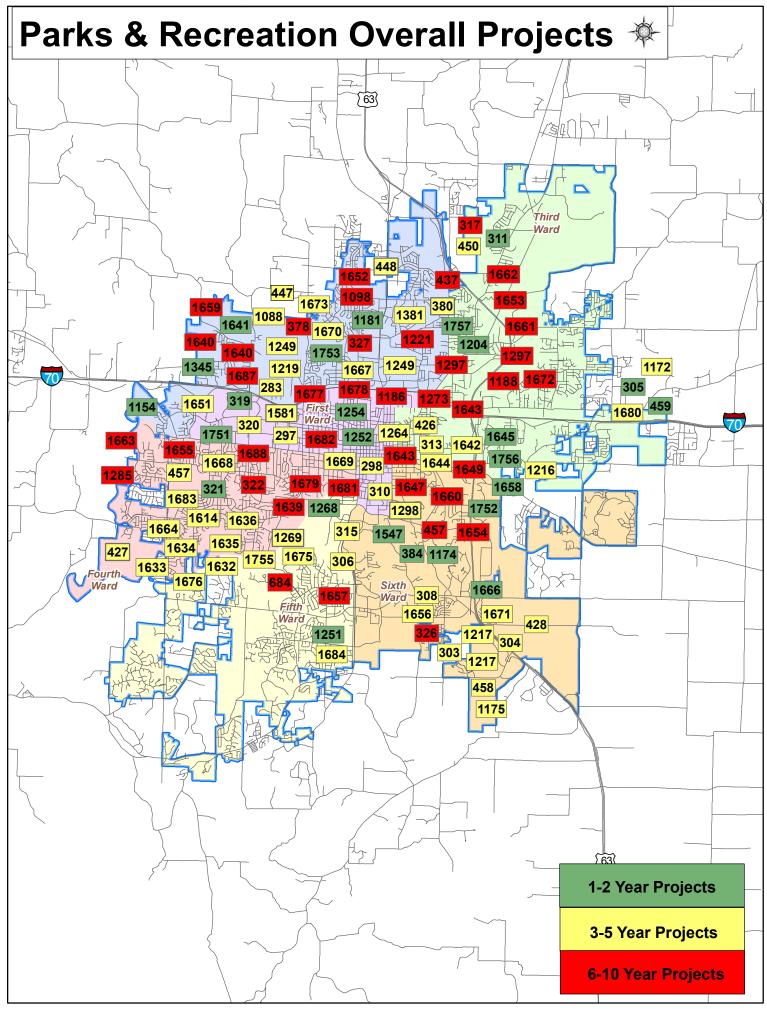

|          | Project Name                                                       | Ward                    | Current Funding<br>Request |  |
|----------|--------------------------------------------------------------------|-------------------------|----------------------------|--|
| Stre     | ets, Sidewalks and Major Maintenance - Streets Total Current Fundi | ng Request = \$280,600  |                            |  |
| 1        | College Avenue Crosswalks & Barrier-C00536 [ID: 1591]              | 1&6                     |                            |  |
| 2        | GNM: Bike Blvd: MKT north to Bus. Loop 70 C00521 [ID: 1571]        | 1, 4                    |                            |  |
| 3        | GNM:Bike Blvd upgrd-Wabash to Hominy Trail-C00546 [ID: 1592]       | 1 & 3                   |                            |  |
| 4        | Providence Corridor- Burnham Inter PH1 C00290 [ID: 39]             | 1& 5                    |                            |  |
| 5        | Providence Road Shoulder Improvements [ID: 1738]                   | 5 & 6                   | \$170,000                  |  |
| 6        | Ridgemont Bridge Repair C00568 [ID: 1764]                          | 4                       | \$100,600                  |  |
| 7        | Rustic Road C00531 [ID: 1322]                                      | 6                       | \$100,000                  |  |
| 8        | Signal Improv@Green Meadows Grindstone Shop C00552 [ID: 1763]      | 6                       |                            |  |
| 9        | Stadium at Old 63 Intersection C00213 [ID: 146]                    | 6                       |                            |  |
| 10       | Trinity & Allen Speed Humps C00549 [ID: 1762]                      | 1                       | \$10,000                   |  |
|          |                                                                    |                         |                            |  |
| Stre     | ets, Sidewalks and Major Maintenance - Sidewalks Total Current Fu  | nding Request = \$1,163 | ,100                       |  |
| 1        | Audible Pedestrian Signals C00551 [ID: 1769]                       | Various                 |                            |  |
| 2        | Downtown Ramps and Sidewalks 2014-C00539 [ID: 1569]                | 1                       | \$89,000                   |  |
| 3        | Garth Avenue Sidewalk: Leslie to Parkade C00495 [ID: 1392]         | 2                       |                            |  |
| 4        | GNM: Ashland Road Sidewalk and Intersection C00524 [ID: 1575]      | 6                       | \$204,800                  |  |
| 5        | GNM: Fairview Road Sidewalk C00525 [ID: 1573]                      | 4                       |                            |  |
| 6        | GNM: Forum Ped Bridge at Hinkson Creek C00527 [ID: 1574]           | 5                       | \$704,800                  |  |
| 7        | GNM: Manor Drive Sidewalk C00526 [ID: 1572]                        | 4                       |                            |  |
| 8        | Nifong-Bethel Sidewalk C00501 [ID: 1538]                           | 5                       |                            |  |
| 9        | Worley Street Sidewalks - Phase II C00509 [ID: 222]                | 1 & 2                   | \$164,500                  |  |
| Stre     | ets, Sidewalks and Major Maintenance - Major Maintenance Total Cu  | urrent Funding Request  | = \$1.249.000              |  |
| 1        | Keene Street: Broadway to I-70 Drive C00573 [ID: 1317]             | 3                       |                            |  |
| 2        |                                                                    | 5                       | \$254 000                  |  |
| 2<br>3   | MM-Green Meadows Rd: Skylark Lane to Oaklawn Drive [ID: 1314]      | 4                       | \$254,000<br>\$873,000     |  |
| 3<br>4   | MM-Katy Lane: Forum Blvd to Limerick Ln [ID: 1311]                 | 4<br>5                  | \$122,000                  |  |
|          | MM-Royal Lytham Drive:Glen Eagle Dr to Chadwick Dr [ID: 1313]      |                         | \$122,000                  |  |
| Parl     | ks and Recreation - Parks Projects Total Current Funding Request = | \$960,000               |                            |  |
| 1        | Albert-Oakland Park: Pickleball Courts C00554 [ID: 1204]           | 2                       |                            |  |
| 2        | Albert-Oakland Park: AOFAC SCS Structure [ID: 1757]                | 2                       | \$150,000                  |  |
| 3        | American Legion Park: Archery Range Improv C00555 [ID: 1658]       | 3                       | \$10,000                   |  |
| 4        | American Legion: East Field Lights C46079 [ID: 1756]               | 3                       |                            |  |
| 5        | Barberry Neighborhood Park Development [ID: 1345]                  | 2                       | \$125,000                  |  |
| 6        | Cosmo Rec Area Resurface Roller Hockey Rink C46078 [ID: 1641]      | 2                       |                            |  |
| 7        | Cosmo Rec Area: Playground Renovation C00514 [ID: 319]             | 2                       |                            |  |
| 8        | Cosmo-Bethel: Tennis Lights & Park Imprvmnts [ID: 1251]            | 5                       | \$150,000                  |  |
| 9        | Douglass Park: amphitheater & shelter C00556 [ID: 1252]            | 1                       |                            |  |
| 10       | Downtown Optimist Park Improvements [ID: 1254]                     | 1                       | \$50,000                   |  |
| 11       | Fairview Park:Renovate Shltr & New Playgrnd C00557 [ID: 321]       | 4                       |                            |  |
| 12       | Hickman Tennis Construction C00558 [ID: 1739]                      | 1                       |                            |  |
| 13       | LOW Golf Course Clubhouse Renovation [ID: 459]                     | Outside City Limits     | \$90,000                   |  |
| 14       | LOW Golf Course New Shelter/Course Imprvmnt C46077 [ID: 305]       | Outside city limits     |                            |  |
| 15       | Natural Area Open Space Plan C00517 [ID: 1510]                     | City wide               |                            |  |
| 16       | Nifong Park: Replacement of Maplewood home roof [ID: 1666]         | 6                       | \$40,000                   |  |
| 17       | Norma Sutherland Smith Park Dvlpmnt:Phase I C00559 [ID: 311]       | 3                       |                            |  |
| 18       | Parkade Park Improvements [ID: 1753]                               | 2                       | \$30,000                   |  |
| 19       | Shepard Park Playground Replacement [ID: 1752]                     | 6                       | \$35,000                   |  |
| 20       | Smithton Playground Surface Replacement [ID: 1752]                 | 1st                     | \$30,000                   |  |
| 20<br>21 | Strawn Road Park Development: Phase I C00560 [ID: 1154]            | 2 & 4                   | <b>430,000</b>             |  |
| 21       | Waters-Moss Park: Phase I Development C00500 [ID: 1154]            | 6                       |                            |  |
| 22<br>23 | Woodridge Park: Playground and Trail Improvements [ID: 1645]       | 3                       | \$250,000                  |  |
| 20       | wooundye Faik. Flayground and Trail Improvements [ID. 1045]        | J                       | φ230,000                   |  |

|          | Project Name                                                      | Ward                | Current Funding<br>Request |
|----------|-------------------------------------------------------------------|---------------------|----------------------------|
| Parl     | s and Recreation - Greenbelt/Trails Total Current Funding Request | t = \$100,000       |                            |
| 1        | Bear Creek Trail Restroom-Garth Access C00562 [ID: 1181]          | 2                   |                            |
| 2        | Hinkson Cr-Grindstone Trailhead Restroom C00563 [ID: 384]         | 6                   |                            |
| 3        | Hinkson/Capen Bridge Improvements C00520 [ID: 1547]               | 6                   |                            |
| 4        | MKT Trail: Building/Restroom Improvements [ID: 1268]              | 4                   | \$100,000                  |
| Pub      | lic Safety - Police Total Current Funding Request = \$14,520,000  |                     |                            |
| 1        | CPD Property Room Upgrade-C00567 [ID: 1741]                       | 1                   |                            |
| 2        | CPD Training Center Renovations-C00566 [ID: 1696]                 | Outside City        |                            |
| 3        | Second Police Facility - North [ID: 1336]                         | TBD                 | \$14,520,000               |
| Pub      | lic Safety - Fire Total Current Funding Request = \$35,500        |                     |                            |
|          | ADA Compliance - Fire Facilities C00482 [ID: 1425]                |                     | \$35,500                   |
| 2        | Rpl. 2002 Pumper (13 Years Old)-C00564 [ID: 480]                  | Citywide            | +                          |
|          | Rpl. Foam Truck-C00565 [ID: 481]                                  | Citywide            |                            |
|          | er General Government Total Current Funding Request = \$160.000   | - <b>3</b>          |                            |
|          | Disaster Recovery Facility C00538 [ID: 1736]                      |                     | \$160,000                  |
|          | tric Total Current Funding Request = \$18,150,000                 |                     | •····                      |
| let      | 69 Kv Relay Upgrade - Phase 2 - EL0145 [ID: 984]                  | 4,5,6               |                            |
| 2        | 69 Kv Relay Upgrade - Phase 2 - EL0145 [ID: 985]                  | 3                   |                            |
| 3        | BLoop 70 - Phase 4 Undrgrndg Garth-Prov - EL0127 [ID: 675]        | 1                   |                            |
| <b>,</b> | Boiler 8 Upgrades - EL0183 [ID: 1600]                             | 1                   |                            |
|          | Broadway Undergrounding - EL0120 [ID: 549]                        | 1                   |                            |
|          | Build New Lab - Power Plant - EL0174 [ID: 1582]                   | 1                   |                            |
|          | Business Loop 70 - Phase 3 Undergrounding - EL0126 [ID: 674]      | 1                   |                            |
|          | CEC - Distributed Control Systems - EL0186 [ID: 1692]             | 3                   |                            |
| 1        | College Undergrounding-Univ to Bouchelle - EL0179 [ID: 1596]      | 1 & 6               |                            |
| 0        | Downtown Streetlights - EL0180 [ID: 1597]                         | 1, 4, & 6           |                            |
| 1        | EMS Upgrade - EL0187 [ID: 1693]                                   | 1                   |                            |
| 2        | Extend Rebel Hill Feeder 212 - EL0188 [ID: 1735]                  | 1, 3 & 6            |                            |
| 3        | Perche Substation Trans Interconnect - EL0148 [ID: 1050]          | 5 & outside         | \$11,000,000               |
| 4        | Perche T3 Transformer - EL0184 [ID: 1601]                         | 4                   | \$1,000,000                |
| 5        | Potential Property Purchase - EL0170 [ID: 1476]                   | 3                   | \$1,000,000                |
| 6        | Renewable Installations - EL0172 [ID: 1509]                       |                     |                            |
| 7        | Replace UG electric, Keene & Lansing - EL0168 [ID: 1391]          | 3                   |                            |
| 8        | Underground Brushwood Lake Road Line - EL0185 [ID: 1602]          | 5 & Outside City    | \$750,000                  |
| 9        | Warehouse & Enclosed Equipment Parking - EL0176 [ID: 1593]        | 3                   | \$4,400,000                |
| /at      | er Total Current Funding Request = \$600,000                      |                     |                            |
|          | Backup Generators for ASR's & Pump Stations WT0150 [ID: 649]      | System-Wide         |                            |
|          | Broadway Main Replacement Garth to W Blvd - WT0141 [ID: 575]      | 1 & 4               |                            |
|          | Build New Lab at Power Plant - WT0262 [ID: 1694]                  | 1                   |                            |
|          | Construct Warehouse & Enclosed Parking - WT0263 [ID: 1695]        | 3                   | \$600,000                  |
|          | Deep Well Abandonment - WT0249 [ID: 1500]                         | 1                   |                            |
|          | Hinkson Main - Williams to Old Hwy 63 - WT0239 [ID: 1490]         | 3                   |                            |
|          | Stadium Blvd TDD Improvements - WT0237 [ID: 1488]                 | 1                   |                            |
|          | Texas Main Replacement - 4,000 FT - WT0245 [ID: 1496]             | 2                   |                            |
|          | Thilly & Westmount 6" Main - 2,800 FT - WT0235 [ID: 1486]         | 4 & 5               |                            |
| 0        | Vandiver/Sylvan Storm Drainage -Main Relctn WT0190 [ID: 711]      | 3                   |                            |
| 1        | West I-70 Crossings - WT0119 [ID: 604]                            | 2&3                 |                            |
| ail      | road Total Current Funding Request = \$132,200                    |                     |                            |
|          | Bridge 674 - ER0066 [ID: 1275]                                    | Outside City Limits |                            |
|          |                                                                   |                     |                            |

| FY 2014 Overall Summary: | 1-2 Years Projects |
|--------------------------|--------------------|
|--------------------------|--------------------|

|      | Project Name                                                  | Ward                | Current Funding<br>Request |
|------|---------------------------------------------------------------|---------------------|----------------------------|
| Rai  | Iroad Total Current Funding Request = \$132,200               |                     |                            |
| 2    | North Browns Station Road Signals - ER0070 [ID: 1750]         |                     | \$132,200                  |
| 3    | Treat Timber Bridges - ER0067 [ID: 1276]                      | Outside City Limits |                            |
| Sev  | ver Total Current Funding Request = \$10,557,545              |                     |                            |
| 1    | Haystack Acres Pump Station Interceptor C43230 [ID: 1304]     | Outside City        |                            |
| 2    | Henderson Branch Sewer Ext. (Midway Sewer Ext) [ID: 1060]     | Outside City        | \$2,600,000                |
| 3    | PCCE # 3 - Stewart & Medavista - C43198 [ID: 780]             | 4                   | \$100,000                  |
| 4    | PCCE # 8 : Thilly Lathrop C43221 [ID: 1241]                   | 4                   | \$570,000                  |
| 5    | PCCE #11 - Wilson Street / High Street C43224 [ID: 1339]      | 6                   |                            |
| 3    | PCCE #12 - Maplewood Drive C43238 [ID: 1368]                  | 4                   | \$140,000                  |
| 7    | PCCE #17 - Wilson Street / Ross Street C43226 [ID: 1341]      | 6                   |                            |
| 8    | Ridgeway Cottages [ID: 1319]                                  | 1                   | \$16,000                   |
| 9    | Sewer District #170 - S. Bethel Church Road C43232 [ID: 1158] | 5                   |                            |
| 10   | Upper Hinkson Creek Outfall Ext. C43213 [ID: 806]             | 3                   | \$7,131,545                |
| 11   | Westwood Avenue Sewer Relocation C43246 [ID: 1518]            | 4                   |                            |
| Sto  | rm Water Total Current Funding Request = \$2,026,500          |                     |                            |
|      | Garth @ Oak Tower C49110 [ID: 819]                            | 1                   | \$400,000                  |
| 2    | Mill Creek Phase 3 C49111 [ID: 1620]                          | 5                   | \$200,000                  |
| 3    | Rollins Rd at Rock Creek [ID: 1364]                           | 4                   | \$500,000                  |
| 1    | Royal Lytham - Fallwood C49090 [ID: 815]                      | 5                   | \$376,500                  |
| 5    | Stormwater Master Plan [ID: 1039]                             | NA                  | \$400,000                  |
| 6    | Wilson Ross C49112 [ID: 1608]                                 | 6                   | \$150,000                  |
| Sol  | id Waste Total Current Funding Request = \$4,000,000          |                     |                            |
|      | Agriturf for Bioreactor Cell C48050 [ID: 1586]                | 3                   |                            |
| 2    | Collection and Admin Relocation-Landfill C48048 [ID: 1250]    | 3                   | \$3,600,000                |
| 3    | Large Truck Washing Facility [ID: 1521]                       | 3                   | \$400,000                  |
| Par  | king Total Current Funding Request = \$0                      |                     |                            |
|      | Ramp Parking Surface Repair-C45054 [ID: 1514]                 | 1                   |                            |
| ra   | nsit Total Current Funding Request = \$0                      |                     |                            |
| 1    | Transit Mobile App C47051 [ID: 1758]                          | All                 |                            |
| Airp | oort Total Current Funding Request = \$24,409,703             |                     |                            |
| 1    | Land Acquisition-Phase I - 90% elig(FAA) C44105 [ID: 935]     | Airport             |                            |
| 2    | New Airport Terminal C44111 [ID: 1557]                        | Airport             | \$18,767,801               |
| 3    | Realign Route H/Rangeline for RW Expansion C44090 [ID: 1184]  | Airport             | \$5,641,902                |
| 1    | Terminal Master Plan C44112 [ID: 1749]                        | ·                   |                            |