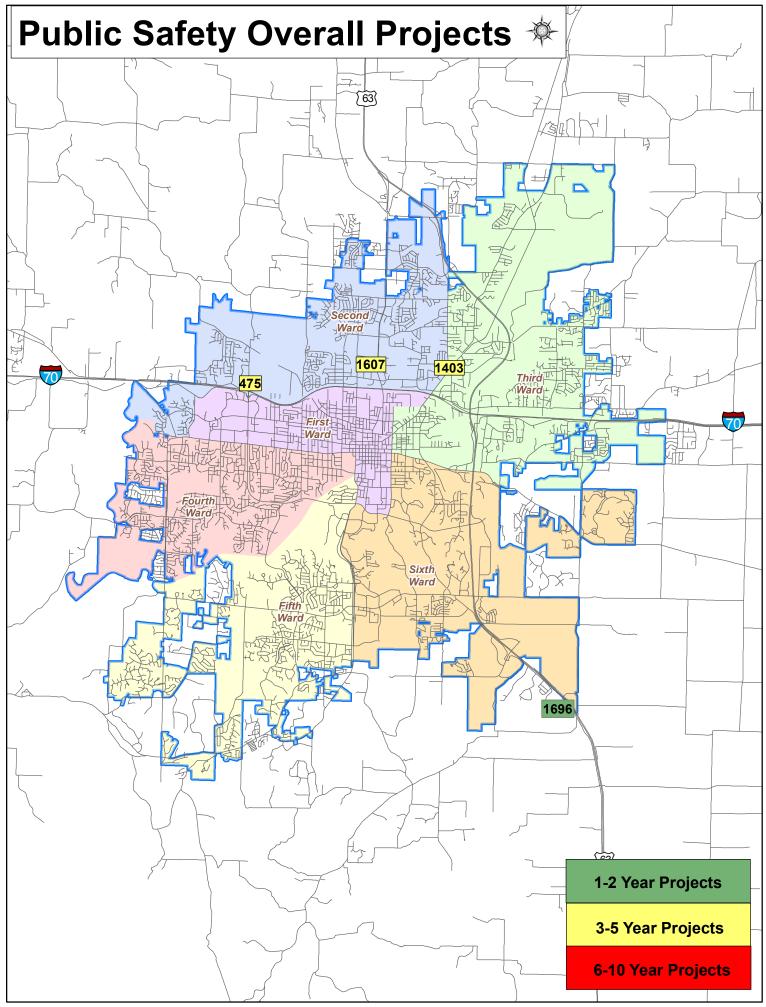

|          | Project Name                                                      | Ward                | Current Funding<br>Request |
|----------|-------------------------------------------------------------------|---------------------|----------------------------|
| Parl     | s and Recreation - Greenbelt/Trails Total Current Funding Request | t = \$100,000       |                            |
| 1        | Bear Creek Trail Restroom-Garth Access C00562 [ID: 1181]          | 2                   |                            |
| 2        | Hinkson Cr-Grindstone Trailhead Restroom C00563 [ID: 384]         | 6                   |                            |
| 3        | Hinkson/Capen Bridge Improvements C00520 [ID: 1547]               | 6                   |                            |
| 4        | MKT Trail: Building/Restroom Improvements [ID: 1268]              | 4                   | \$100,000                  |
| Pub      | lic Safety - Police Total Current Funding Request = \$14,520,000  |                     |                            |
| 1        | CPD Property Room Upgrade-C00567 [ID: 1741]                       | 1                   |                            |
| 2        | CPD Training Center Renovations-C00566 [ID: 1696]                 | Outside City        |                            |
| 3        | Second Police Facility - North [ID: 1336]                         | TBD                 | \$14,520,000               |
| Pub      | lic Safety - Fire Total Current Funding Request = \$35,500        |                     |                            |
|          | ADA Compliance - Fire Facilities C00482 [ID: 1425]                |                     | \$35,500                   |
| 2        | Rpl. 2002 Pumper (13 Years Old)-C00564 [ID: 480]                  | Citywide            | +                          |
|          | Rpl. Foam Truck-C00565 [ID: 481]                                  | Citywide            |                            |
|          | er General Government Total Current Funding Request = \$160.000   | - <b>3</b>          |                            |
|          | Disaster Recovery Facility C00538 [ID: 1736]                      |                     | \$160,000                  |
|          | tric Total Current Funding Request = \$18,150,000                 |                     | •····                      |
| let      | 69 Kv Relay Upgrade - Phase 2 - EL0145 [ID: 984]                  | 4,5,6               |                            |
| 2        | 69 Kv Relay Upgrade - Phase 2 - EL0145 [ID: 985]                  | 3                   |                            |
| 3        | BLoop 70 - Phase 4 Undrgrndg Garth-Prov - EL0127 [ID: 675]        | 1                   |                            |
| <b>,</b> | Boiler 8 Upgrades - EL0183 [ID: 1600]                             | 1                   |                            |
|          | Broadway Undergrounding - EL0120 [ID: 549]                        | 1                   |                            |
|          | Build New Lab - Power Plant - EL0174 [ID: 1582]                   | 1                   |                            |
|          | Business Loop 70 - Phase 3 Undergrounding - EL0126 [ID: 674]      | 1                   |                            |
|          | CEC - Distributed Control Systems - EL0186 [ID: 1692]             | 3                   |                            |
| 1        | College Undergrounding-Univ to Bouchelle - EL0179 [ID: 1596]      | 1 & 6               |                            |
| 0        | Downtown Streetlights - EL0180 [ID: 1597]                         | 1, 4, & 6           |                            |
| 1        | EMS Upgrade - EL0187 [ID: 1693]                                   | 1                   |                            |
| 2        | Extend Rebel Hill Feeder 212 - EL0188 [ID: 1735]                  | 1, 3 & 6            |                            |
| 3        | Perche Substation Trans Interconnect - EL0148 [ID: 1050]          | 5 & outside         | \$11,000,000               |
| 4        | Perche T3 Transformer - EL0184 [ID: 1601]                         | 4                   | \$1,000,000                |
| 5        | Potential Property Purchase - EL0170 [ID: 1476]                   | 3                   | \$1,000,000                |
| 6        | Renewable Installations - EL0172 [ID: 1509]                       |                     |                            |
| 7        | Replace UG electric, Keene & Lansing - EL0168 [ID: 1391]          | 3                   |                            |
| 8        | Underground Brushwood Lake Road Line - EL0185 [ID: 1602]          | 5 & Outside City    | \$750,000                  |
| 9        | Warehouse & Enclosed Equipment Parking - EL0176 [ID: 1593]        | 3                   | \$4,400,000                |
| /at      | er Total Current Funding Request = \$600,000                      |                     |                            |
|          | Backup Generators for ASR's & Pump Stations WT0150 [ID: 649]      | System-Wide         |                            |
|          | Broadway Main Replacement Garth to W Blvd - WT0141 [ID: 575]      | 1 & 4               |                            |
|          | Build New Lab at Power Plant - WT0262 [ID: 1694]                  | 1                   |                            |
|          | Construct Warehouse & Enclosed Parking - WT0263 [ID: 1695]        | 3                   | \$600,000                  |
|          | Deep Well Abandonment - WT0249 [ID: 1500]                         | 1                   |                            |
|          | Hinkson Main - Williams to Old Hwy 63 - WT0239 [ID: 1490]         | 3                   |                            |
|          | Stadium Blvd TDD Improvements - WT0237 [ID: 1488]                 | 1                   |                            |
|          | Texas Main Replacement - 4,000 FT - WT0245 [ID: 1496]             | 2                   |                            |
|          | Thilly & Westmount 6" Main - 2,800 FT - WT0235 [ID: 1486]         | 4 & 5               |                            |
| 0        | Vandiver/Sylvan Storm Drainage -Main Relctn WT0190 [ID: 711]      | 3                   |                            |
| 1        | West I-70 Crossings - WT0119 [ID: 604]                            | 2&3                 |                            |
| ail      | road Total Current Funding Request = \$132,200                    |                     |                            |
|          | Bridge 674 - ER0066 [ID: 1275]                                    | Outside City Limits |                            |
|          |                                                                   |                     |                            |