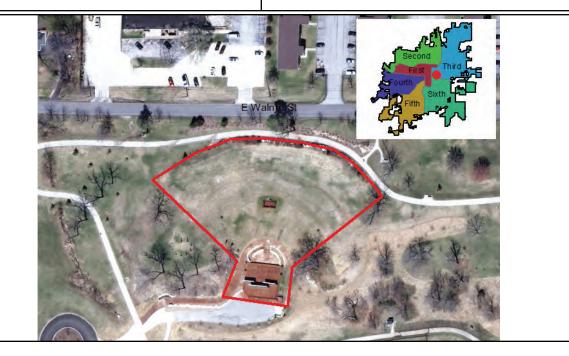

Each section contains a summary page, displaying information on each project by timeframe – current, 1-2 years, 3-5 years, 6-10 years and 10+ years, along with the estimated project cost, funding in place, additional funding needed, as well as anticipated design and construction dates. Each project shown is given a number which is linked to a detail page providing additional information, including a location map when appropriate.