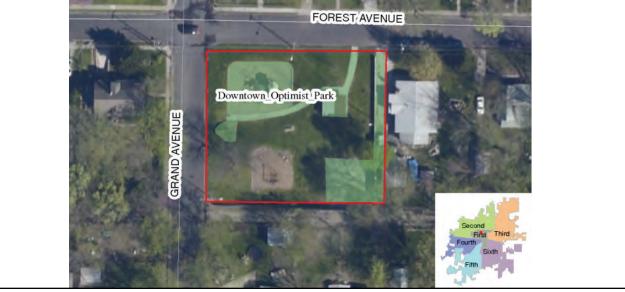

|          | Project Name                                                       | Ward                    | Current Funding<br>Request |  |
|----------|--------------------------------------------------------------------|-------------------------|----------------------------|--|
| Stre     | ets, Sidewalks and Major Maintenance - Streets Total Current Fundi | ng Request = \$280,600  |                            |  |
| 1        | College Avenue Crosswalks & Barrier-C00536 [ID: 1591]              | 1&6                     |                            |  |
| 2        | GNM: Bike Blvd: MKT north to Bus. Loop 70 C00521 [ID: 1571]        | 1, 4                    |                            |  |
| 3        | GNM:Bike Blvd upgrd-Wabash to Hominy Trail-C00546 [ID: 1592]       | 1 & 3                   |                            |  |
| 4        | Providence Corridor- Burnham Inter PH1 C00290 [ID: 39]             | 1& 5                    |                            |  |
| 5        | Providence Road Shoulder Improvements [ID: 1738]                   | 5 & 6                   | \$170,000                  |  |
| 6        | Ridgemont Bridge Repair C00568 [ID: 1764]                          | 4                       | \$100,600                  |  |
| 7        | Rustic Road C00531 [ID: 1322]                                      | 6                       | \$100,000                  |  |
| 8        | Signal Improv@Green Meadows Grindstone Shop C00552 [ID: 1763]      | 6                       |                            |  |
| 9        | Stadium at Old 63 Intersection C00213 [ID: 146]                    | 6                       |                            |  |
| 10       | Trinity & Allen Speed Humps C00549 [ID: 1762]                      | 1                       | \$10,000                   |  |
|          |                                                                    |                         |                            |  |
| Stre     | ets, Sidewalks and Major Maintenance - Sidewalks Total Current Fu  | nding Request = \$1,163 | ,100                       |  |
| 1        | Audible Pedestrian Signals C00551 [ID: 1769]                       | Various                 |                            |  |
| 2        | Downtown Ramps and Sidewalks 2014-C00539 [ID: 1569]                | 1                       | \$89,000                   |  |
| 3        | Garth Avenue Sidewalk: Leslie to Parkade C00495 [ID: 1392]         | 2                       |                            |  |
| 4        | GNM: Ashland Road Sidewalk and Intersection C00524 [ID: 1575]      | 6                       | \$204,800                  |  |
| 5        | GNM: Fairview Road Sidewalk C00525 [ID: 1573]                      | 4                       |                            |  |
| 6        | GNM: Forum Ped Bridge at Hinkson Creek C00527 [ID: 1574]           | 5                       | \$704,800                  |  |
| 7        | GNM: Manor Drive Sidewalk C00526 [ID: 1572]                        | 4                       |                            |  |
| 8        | Nifong-Bethel Sidewalk C00501 [ID: 1538]                           | 5                       |                            |  |
| 9        | Worley Street Sidewalks - Phase II C00509 [ID: 222]                | 1 & 2                   | \$164,500                  |  |
| Stre     | ets, Sidewalks and Major Maintenance - Major Maintenance Total Cu  | urrent Funding Request  | = \$1.249.000              |  |
| 1        | Keene Street: Broadway to I-70 Drive C00573 [ID: 1317]             | 3                       |                            |  |
| 2        |                                                                    | 5                       | \$254 000                  |  |
| 2<br>3   | MM-Green Meadows Rd: Skylark Lane to Oaklawn Drive [ID: 1314]      | 4                       | \$254,000<br>\$873,000     |  |
| 3<br>4   | MM-Katy Lane: Forum Blvd to Limerick Ln [ID: 1311]                 | 4<br>5                  | \$122,000                  |  |
|          | MM-Royal Lytham Drive:Glen Eagle Dr to Chadwick Dr [ID: 1313]      |                         | \$122,000                  |  |
| Parl     | ks and Recreation - Parks Projects Total Current Funding Request = | \$960,000               |                            |  |
| 1        | Albert-Oakland Park: Pickleball Courts C00554 [ID: 1204]           | 2                       |                            |  |
| 2        | Albert-Oakland Park: AOFAC SCS Structure [ID: 1757]                | 2                       | \$150,000                  |  |
| 3        | American Legion Park: Archery Range Improv C00555 [ID: 1658]       | 3                       | \$10,000                   |  |
| 4        | American Legion: East Field Lights C46079 [ID: 1756]               | 3                       |                            |  |
| 5        | Barberry Neighborhood Park Development [ID: 1345]                  | 2                       | \$125,000                  |  |
| 6        | Cosmo Rec Area Resurface Roller Hockey Rink C46078 [ID: 1641]      | 2                       |                            |  |
| 7        | Cosmo Rec Area: Playground Renovation C00514 [ID: 319]             | 2                       |                            |  |
| 8        | Cosmo-Bethel: Tennis Lights & Park Imprvmnts [ID: 1251]            | 5                       | \$150,000                  |  |
| 9        | Douglass Park: amphitheater & shelter C00556 [ID: 1252]            | 1                       |                            |  |
| 10       | Downtown Optimist Park Improvements [ID: 1254]                     | 1                       | \$50,000                   |  |
| 11       | Fairview Park:Renovate Shltr & New Playgrnd C00557 [ID: 321]       | 4                       |                            |  |
| 12       | Hickman Tennis Construction C00558 [ID: 1739]                      | 1                       |                            |  |
| 13       | LOW Golf Course Clubhouse Renovation [ID: 459]                     | Outside City Limits     | \$90,000                   |  |
| 14       | LOW Golf Course New Shelter/Course Imprvmnt C46077 [ID: 305]       | Outside city limits     |                            |  |
| 15       | Natural Area Open Space Plan C00517 [ID: 1510]                     | City wide               |                            |  |
| 16       | Nifong Park: Replacement of Maplewood home roof [ID: 1666]         | 6                       | \$40,000                   |  |
| 17       | Norma Sutherland Smith Park Dvlpmnt:Phase I C00559 [ID: 311]       | 3                       |                            |  |
| 18       | Parkade Park Improvements [ID: 1753]                               | 2                       | \$30,000                   |  |
| 19       | Shepard Park Playground Replacement [ID: 1752]                     | 6                       | \$35,000                   |  |
| 20       | Smithton Playground Surface Replacement [ID: 1752]                 | 1st                     | \$30,000                   |  |
| 20<br>21 | Strawn Road Park Development: Phase I C00560 [ID: 1154]            | 2 & 4                   | <b>430,000</b>             |  |
| 21       | Waters-Moss Park: Phase I Development C00500 [ID: 1154]            | 6                       |                            |  |
| 22<br>23 | Woodridge Park: Playground and Trail Improvements [ID: 1645]       | 3                       | \$250,000                  |  |
| 20       | wooundye Faik. Flayground and Trail Improvements [ID. 1045]        | J                       | φ230,000                   |  |