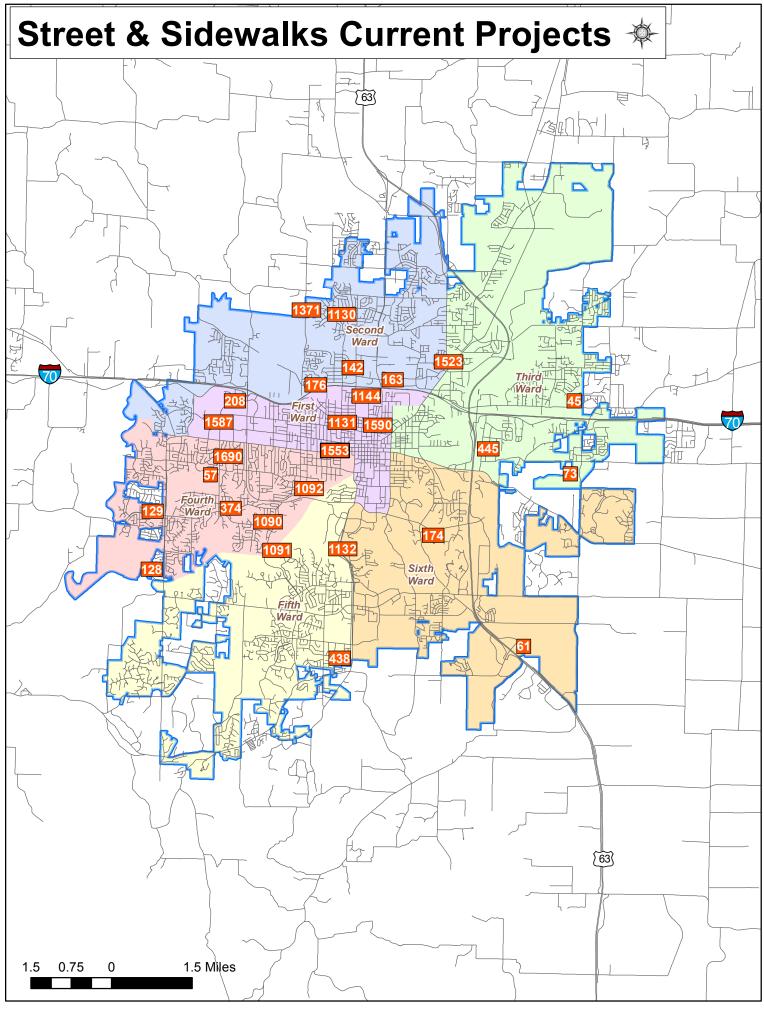

Each section contains a summary page, displaying information on each project by timeframe – current, 1-2 years, 3-5 years, 6-10 years and 10+ years, along with the estimated project cost, funding in place, additional funding needed, as well as anticipated design and construction dates. Each project shown is given a number which is linked to a detail page providing additional information, including a location map when appropriate.