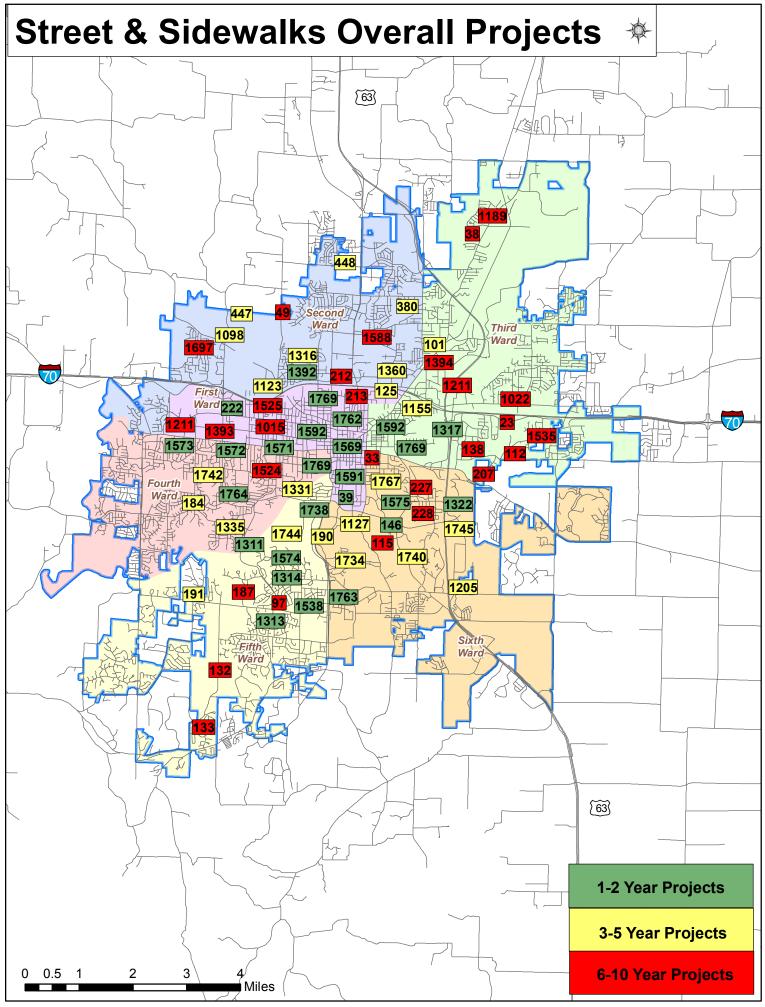

Each section contains a summary page, displaying information on each project by timeframe – current, 1-2 years, 3-5 years, 6-10 years and 10+ years, along with the estimated project cost, funding in place, additional funding needed, as well as anticipated design and construction dates. Each project shown is given a number which is linked to a detail page providing additional information, including a location map when appropriate.