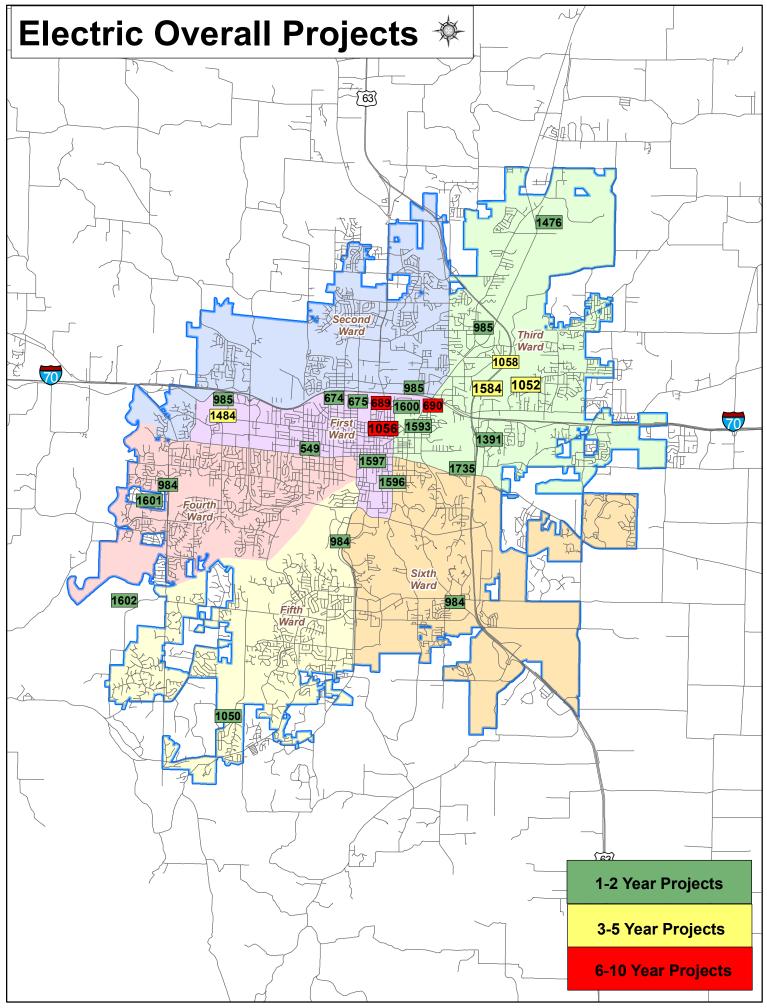

Each section contains a summary page, displaying information on each project by timeframe – current, 1-2 years, 3-5 years, 6-10 years and 10+ years, along with the estimated project cost, funding in place, additional funding needed, as well as anticipated design and construction dates. Each project shown is given a number which is linked to a detail page providing additional information, including a location map when appropriate.