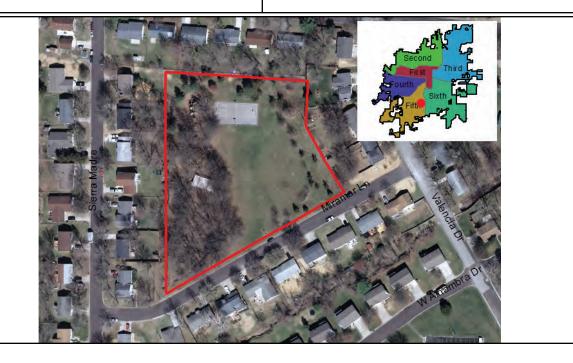

Each section contains a summary page, displaying information on each project by timeframe – current, 1-2 years, 3-5 years, 6-10 years and 10+ years, along with the estimated project cost, funding in place, additional funding needed, as well as anticipated design and construction dates. Each project shown is given a number which is linked to a detail page providing additional information, including a location map when appropriate.