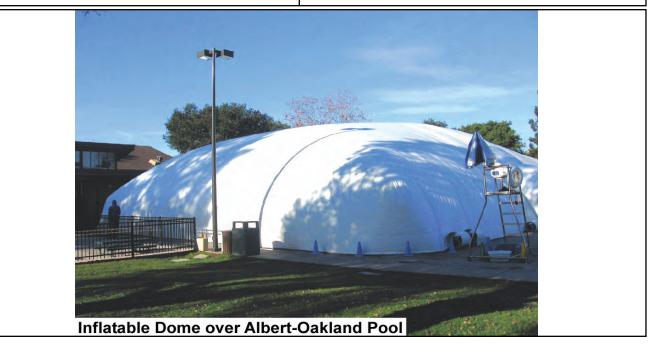

|          | Project Name                                                       | Ward                    | Current Funding<br>Request |  |
|----------|--------------------------------------------------------------------|-------------------------|----------------------------|--|
| Stre     | ets, Sidewalks and Major Maintenance - Streets Total Current Fundi | ng Request = \$280,600  |                            |  |
| 1        | College Avenue Crosswalks & Barrier-C00536 [ID: 1591]              | 1&6                     |                            |  |
| 2        | GNM: Bike Blvd: MKT north to Bus. Loop 70 C00521 [ID: 1571]        | 1, 4                    |                            |  |
| 3        | GNM:Bike Blvd upgrd-Wabash to Hominy Trail-C00546 [ID: 1592]       | 1 & 3                   |                            |  |
| 4        | Providence Corridor- Burnham Inter PH1 C00290 [ID: 39]             | 1& 5                    |                            |  |
| 5        | Providence Road Shoulder Improvements [ID: 1738]                   | 5 & 6                   | \$170,000                  |  |
| 6        | Ridgemont Bridge Repair C00568 [ID: 1764]                          | 4                       | \$100,600                  |  |
| 7        | Rustic Road C00531 [ID: 1322]                                      | 6                       | \$100,000                  |  |
| 8        | Signal Improv@Green Meadows Grindstone Shop C00552 [ID: 1763]      | 6                       |                            |  |
| 9        | Stadium at Old 63 Intersection C00213 [ID: 146]                    | 6                       |                            |  |
| 10       | Trinity & Allen Speed Humps C00549 [ID: 1762]                      | 1                       | \$10,000                   |  |
|          |                                                                    |                         |                            |  |
| Stre     | ets, Sidewalks and Major Maintenance - Sidewalks Total Current Fu  | nding Request = \$1,163 | ,100                       |  |
| 1        | Audible Pedestrian Signals C00551 [ID: 1769]                       | Various                 |                            |  |
| 2        | Downtown Ramps and Sidewalks 2014-C00539 [ID: 1569]                | 1                       | \$89,000                   |  |
| 3        | Garth Avenue Sidewalk: Leslie to Parkade C00495 [ID: 1392]         | 2                       |                            |  |
| 4        | GNM: Ashland Road Sidewalk and Intersection C00524 [ID: 1575]      | 6                       | \$204,800                  |  |
| 5        | GNM: Fairview Road Sidewalk C00525 [ID: 1573]                      | 4                       |                            |  |
| 6        | GNM: Forum Ped Bridge at Hinkson Creek C00527 [ID: 1574]           | 5                       | \$704,800                  |  |
| 7        | GNM: Manor Drive Sidewalk C00526 [ID: 1572]                        | 4                       |                            |  |
| 8        | Nifong-Bethel Sidewalk C00501 [ID: 1538]                           | 5                       |                            |  |
| 9        | Worley Street Sidewalks - Phase II C00509 [ID: 222]                | 1 & 2                   | \$164,500                  |  |
| Stre     | ets, Sidewalks and Major Maintenance - Major Maintenance Total Cu  | urrent Funding Request  | = \$1.249.000              |  |
| 1        | Keene Street: Broadway to I-70 Drive C00573 [ID: 1317]             | 3                       |                            |  |
| 2        |                                                                    | 5                       | \$254 000                  |  |
| 2<br>3   | MM-Green Meadows Rd: Skylark Lane to Oaklawn Drive [ID: 1314]      | 4                       | \$254,000<br>\$873,000     |  |
| 3<br>4   | MM-Katy Lane: Forum Blvd to Limerick Ln [ID: 1311]                 | 4<br>5                  | \$122,000                  |  |
|          | MM-Royal Lytham Drive:Glen Eagle Dr to Chadwick Dr [ID: 1313]      |                         | \$122,000                  |  |
| Parl     | ks and Recreation - Parks Projects Total Current Funding Request = | \$960,000               |                            |  |
| 1        | Albert-Oakland Park: Pickleball Courts C00554 [ID: 1204]           | 2                       |                            |  |
| 2        | Albert-Oakland Park: AOFAC SCS Structure [ID: 1757]                | 2                       | \$150,000                  |  |
| 3        | American Legion Park: Archery Range Improv C00555 [ID: 1658]       | 3                       | \$10,000                   |  |
| 4        | American Legion: East Field Lights C46079 [ID: 1756]               | 3                       |                            |  |
| 5        | Barberry Neighborhood Park Development [ID: 1345]                  | 2                       | \$125,000                  |  |
| 6        | Cosmo Rec Area Resurface Roller Hockey Rink C46078 [ID: 1641]      | 2                       |                            |  |
| 7        | Cosmo Rec Area: Playground Renovation C00514 [ID: 319]             | 2                       |                            |  |
| 8        | Cosmo-Bethel: Tennis Lights & Park Imprvmnts [ID: 1251]            | 5                       | \$150,000                  |  |
| 9        | Douglass Park: amphitheater & shelter C00556 [ID: 1252]            | 1                       |                            |  |
| 10       | Downtown Optimist Park Improvements [ID: 1254]                     | 1                       | \$50,000                   |  |
| 11       | Fairview Park:Renovate Shltr & New Playgrnd C00557 [ID: 321]       | 4                       |                            |  |
| 12       | Hickman Tennis Construction C00558 [ID: 1739]                      | 1                       |                            |  |
| 13       | LOW Golf Course Clubhouse Renovation [ID: 459]                     | Outside City Limits     | \$90,000                   |  |
| 14       | LOW Golf Course New Shelter/Course Imprvmnt C46077 [ID: 305]       | Outside city limits     |                            |  |
| 15       | Natural Area Open Space Plan C00517 [ID: 1510]                     | City wide               |                            |  |
| 16       | Nifong Park: Replacement of Maplewood home roof [ID: 1666]         | 6                       | \$40,000                   |  |
| 17       | Norma Sutherland Smith Park Dvlpmnt:Phase I C00559 [ID: 311]       | 3                       |                            |  |
| 18       | Parkade Park Improvements [ID: 1753]                               | 2                       | \$30,000                   |  |
| 19       | Shepard Park Playground Replacement [ID: 1752]                     | 6                       | \$35,000                   |  |
| 20       | Smithton Playground Surface Replacement [ID: 1752]                 | 1st                     | \$30,000                   |  |
| 20<br>21 | Strawn Road Park Development: Phase I C00560 [ID: 1154]            | 2 & 4                   | <b>430,000</b>             |  |
| 21       | Waters-Moss Park: Phase I Development C00500 [ID: 1154]            | 6                       |                            |  |
| 22<br>23 | Woodridge Park: Playground and Trail Improvements [ID: 1645]       | 3                       | \$250,000                  |  |
| 20       | wooundye Faik. Flayground and Trail Improvements [ID. 1045]        | J                       | φ230,000                   |  |