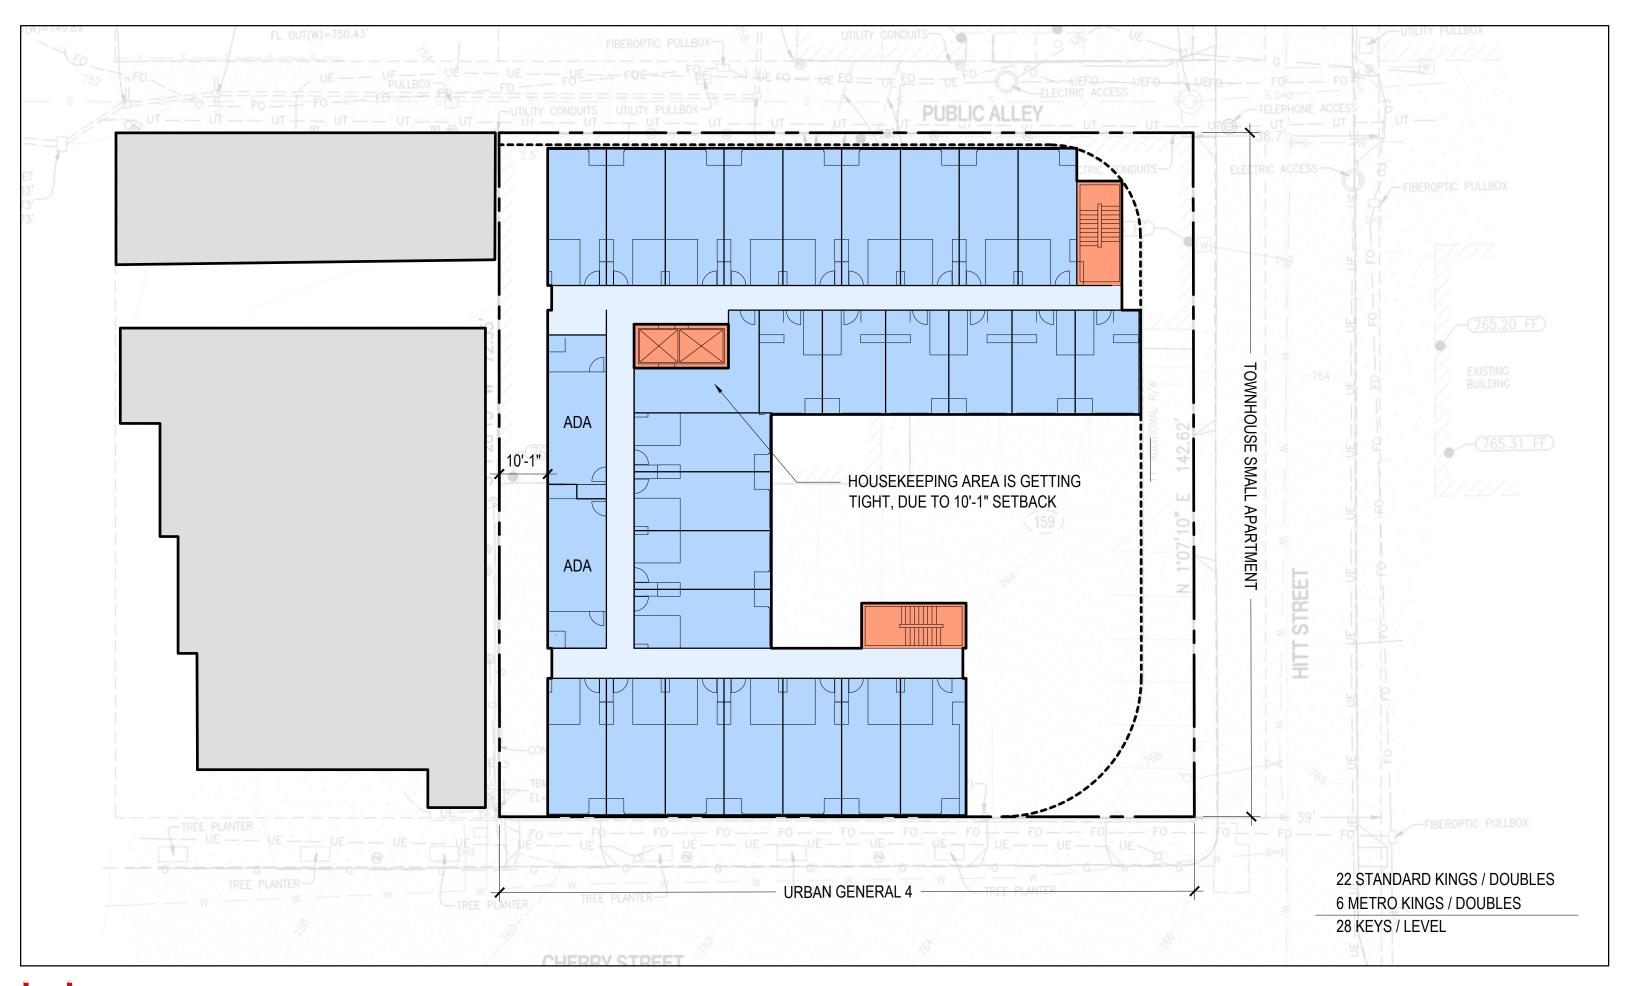

It is the desire to construct a building on this property. With this application, a packet containing the Preliminary Concept Plans is included for reference. It is expected that the details of the building configuration are going to update as the project progresses. We do anticipate to plat the property and dedicate additional right of way along the alley to the north and Hitt Street to the east with appropriate corner truncations.