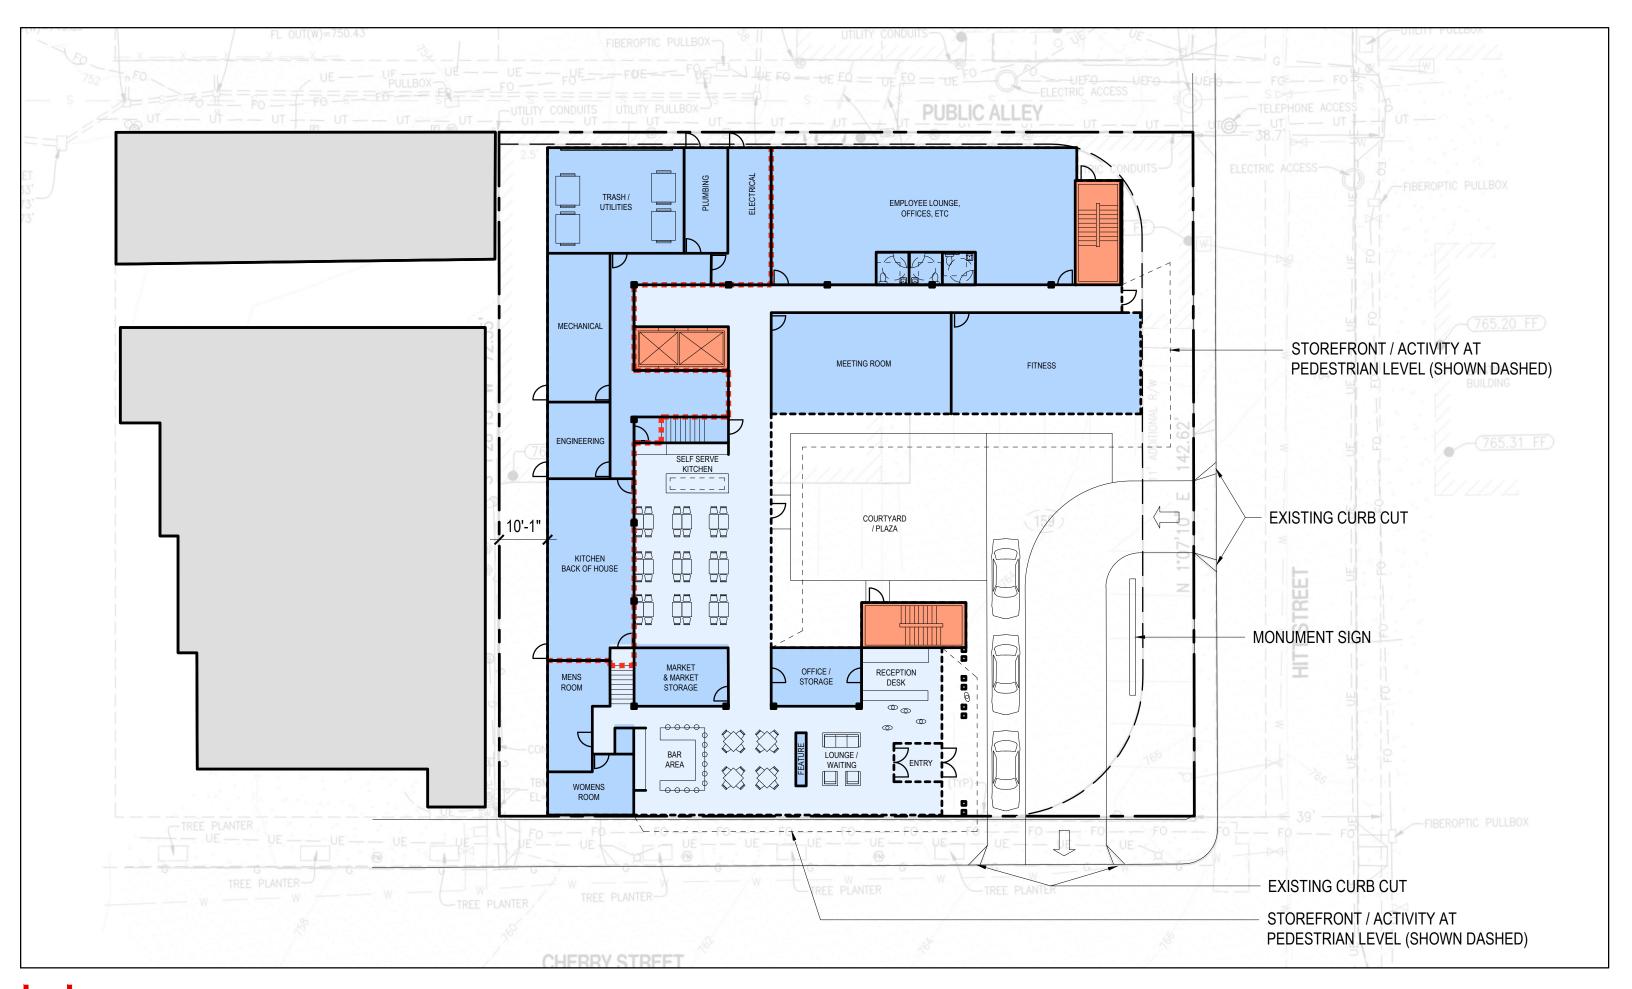

It is the desire to construct a building on this property. With this application, a packet containing the Preliminary Concept Plans is included for reference. It is expected that the details of the building configuration are going to update as the project progresses. We do anticipate to plat the property and dedicate additional right of way along the alley to the north and Hitt Street to the east with appropriate corner truncations.