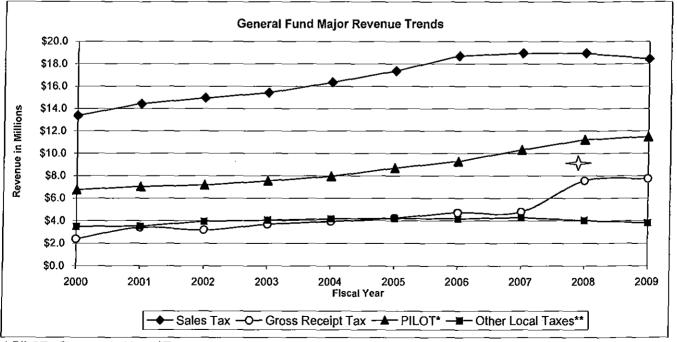

### FY 2010 Year-End Review

Finance Director Lori Fleming reviewed unaudited General Fund revenues, expenditures and fund balances for the period October 1, 2009 – September 30, 2010. The City's traditional conservative budgeting and spending practices and a two percent increase in sales tax revenue created a better-than-expected result for the fiscal year. Fleming suggested that Council members might want to consider setting a formal policy for minimum balances in the Capital Project Fund accounts. Various Council members expressed interest in:

- Comparisons to revenue sources in other cities;
- More timely local sales tax data, to determine the effects of things like weekend festivals;
- Reasons for increases in Animal Control revenues;
- Police department vacancies;
- More detail on year-end encumbrances, such as purpose and justification; and
- An analysis of expectations for FY 2012 sales tax revenue.

Supporting document: "General Fund – FY 2010 Unaudited Management Statement;" "Council Worksession – FY 2010 Year End Review (Unaudited) November 29, 2010" (slides); "Encumbrance Master Listing by Account Number"