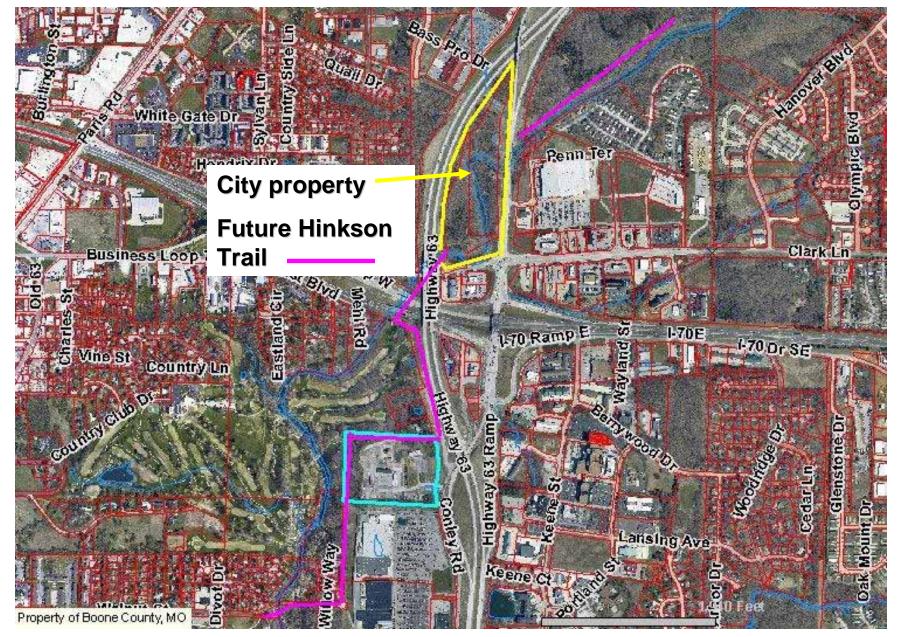

# 4. Conley Road—West Highway 63

- Site: 18.31 acres
- Existing: Single-family (R1)
- Requested Zoning: Owners have withdrawn Commercial-Business District (C-3) and instead submitted a Planned Zoning Plan (C-P). Allows broad range of commercial activities are oriented toward automobile access and visibility. The principal land uses are sales and service activities.
- Current Use: Former MO DOT highway storage and work station.

# 4. Conley Road—West Highway 63

# 4. Conley Road—West Highway 63

• Staff Recommendation: Staff does not foresee any adverse impacts to the park and requests that developer work with the City regarding the "pink" route for future the Hinkson Creek Trail.