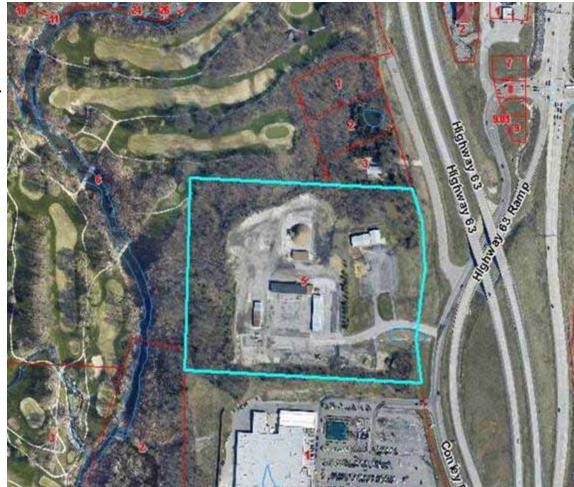

# 4. Conley Road—West Highway 63

- Site: 18.31 acres
- Existing: Single-family (R1)
- Requested Zoning: Owners have withdrawn Commercial-Business District (C-3) and instead submitted a Planned Zoning Plan (C-P). Allows broad range of commercial activities are oriented toward automobile access and visibility. The principal land uses are sales and service activities.
- Current Use: Former MO DOT highway storage and work station.

# 4. Conley Road—West Highway 63

# 4. Conley Road—West Highway 63

• Staff Recommendation: Staff does not foresee any adverse impacts to the park and requests that developer work with the City regarding the "pink" route for future the Hinkson Creek Trail.