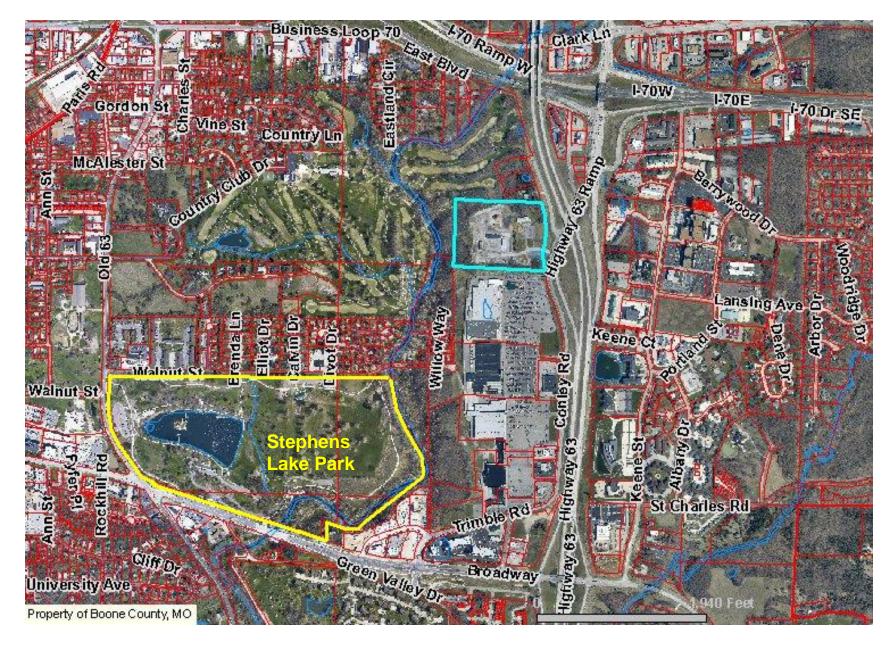

# 4. Conley Road—West Highway 63

- Site: 18.31 acres
- Existing: Single-family (R1)
- Requested Zoning: Owners have withdrawn Commercial-Business District (C-3) and instead submitted a Planned Zoning Plan (C-P). Allows broad range of commercial activities are oriented toward automobile access and visibility. The principal land uses are sales and service activities.
- Current Use: Former MO DOT highway storage and work station.

# 4. Conley Road—West Highway 63

# 4. Conley Road—West Highway 63

• Staff Recommendation: Staff does not foresee any adverse impacts to the park and requests that developer work with the City regarding the "pink" route for future the Hinkson Creek Trail.