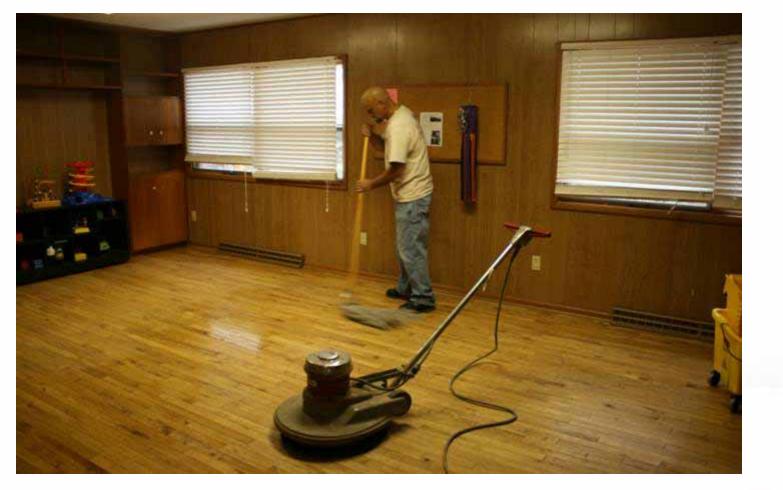

# 4. Conley Road—West Highway 63



# 4. Conley Road—West Highway 63





• Staff Recommendation: Staff does not foresee any adverse impacts to the park and requests that developer work with the City regarding the "pink" route for future the Hinkson Creek Trail.



# 5. Council Questionnaire 6. Park Naming Report 7. MPRA Conference



# 8. Council Items

## Philips Park / Gans Creek Recreation Area Master Plan

Rock Quarry Park entrance

American Legion Park





# 9. Capital Project Update







#### **MKT Bridge No. 13 Replacement**



#### MLK – Battle Garden Seven Replacement Benches



#### PMC Improvements New Ceiling, Lighting, Windows



### Douglass Park Sprayground Site Preparation



#### Hickman High School New Boiler Installation



#### Rock Quarry House Refinishing Floors



#### L.A. Nickell Golf Course Ladies' Restroom Floor Replacement



#### Philips Lake Park New Docks



#### Rock Quarry Park Full Court Basketball



#### **TLRA Winter Dog Park**



#### Stephens Lake Park Amphitheater Project





# **10. Recreation Services Update**



11. Commission Comments
12. Staff Comments
13. Public Comments



### Adjourned

Creating Community Through People, Parks and Programs