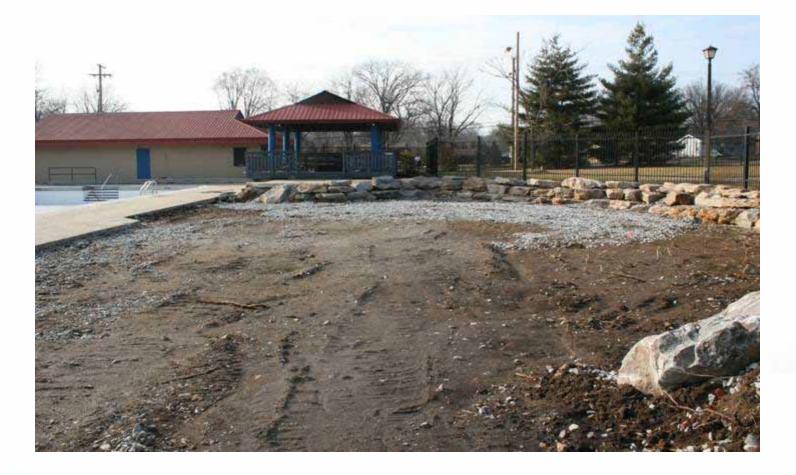

sales and service activities.
- Current Use: Former MO DOT highway storage and work station.



# 4. Conley Road—West Highway 63



# 4. Conley Road—West Highway 63





• Staff Recommendation: Staff does not foresee any adverse impacts to the park and requests that developer work with the City regarding the "pink" route for future the Hinkson Creek Trail.



# 5. Council Questionnaire 6. Park Naming Report 7. MPRA Conference



# 8. Council Items

## Philips Park / Gans Creek Recreation Area Master Plan

Rock Quarry Park entrance

American Legion Park





# 9. Capital Project Update







#### **MKT Bridge No. 13 Replacement**



#### MLK – Battle Garden Seven Replacement Benches



#### PMC Improvements New Ceiling, Lighting, Windows



### Douglass Park Sprayground Site Preparation



#### Hickman High School New Boiler Installation



#### Rock Quarry House Refinishing Floors



#### L.A. Nickell Golf Course Ladies' Restroom Floor Replacement



#### Philips Lake Park New Docks



#### Rock Quarry Park Full Court Basketball



#### **TLRA Winter Dog Park**



#### Stephens Lake Park Amphitheater Project





# **10. Recreation Services Update**



11. Commission Comments
12. Staff Comments
13. Public Comments



### Adjourned

Creating Community Through People, Parks and Programs