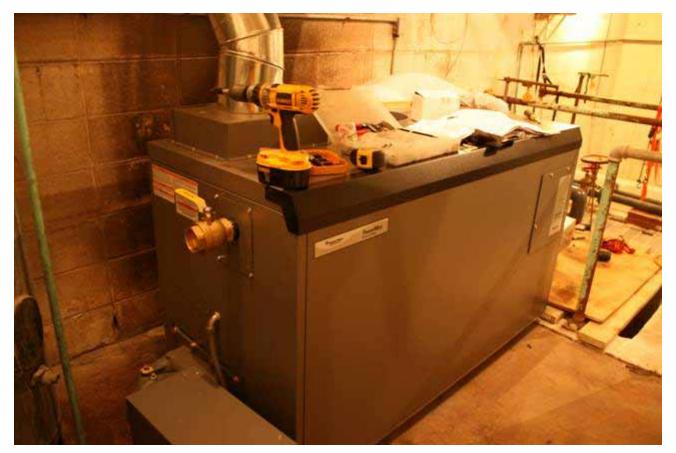

MO DOT highway storage and work station.



# 4. Conley Road—West Highway 63



# 4. Conley Road—West Highway 63





• Staff Recommendation: Staff does not foresee any adverse impacts to the park and requests that developer work with the City regarding the "pink" route for future the Hinkson Creek Trail.



# 5. Council Questionnaire 6. Park Naming Report 7. MPRA Conference



# 8. Council Items

## Philips Park / Gans Creek Recreation Area Master Plan

Rock Quarry Park entrance

American Legion Park





# 9. Capital Project Update







#### **MKT Bridge No. 13 Replacement**



#### MLK – Battle Garden Seven Replacement Benches



#### PMC Improvements New Ceiling, Lighting, Windows



### Douglass Park Sprayground Site Preparation



#### Hickman High School New Boiler Installation



#### Rock Quarry House Refinishing Floors



#### L.A. Nickell Golf Course Ladies' Restroom Floor Replacement



#### Philips Lake Park New Docks



#### Rock Quarry Park Full Court Basketball



#### **TLRA Winter Dog Park**



#### Stephens Lake Park Amphitheater Project





# **10. Recreation Services Update**



11. Commission Comments
12. Staff Comments
13. Public Comments



### Adjourned

Creating Community Through People, Parks and Programs