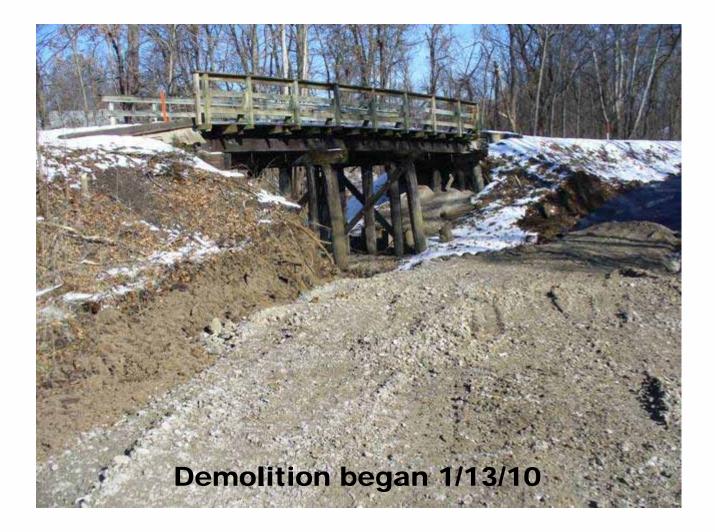

itted a Planned Zoning Plan (C-P). Allows broad range of commercial activities are oriented toward automobile access and visibility. The principal land uses are sales and service activities.
- Current Use: Former MO DOT highway storage and work station.



# 4. Conley Road—West Highway 63



# 4. Conley Road—West Highway 63





• Staff Recommendation: Staff does not foresee any adverse impacts to the park and requests that developer work with the City regarding the "pink" route for future the Hinkson Creek Trail.



# 5. Council Questionnaire 6. Park Naming Report 7. MPRA Conference



# 8. Council Items

## Philips Park / Gans Creek Recreation Area Master Plan

Rock Quarry Park entrance

American Legion Park





# 9. Capital Project Update







#### **MKT Bridge No. 13 Replacement**



#### MLK – Battle Garden Seven Replacement Benches



#### PMC Improvements New Ceiling, Lighting, Windows



### Douglass Park Sprayground Site Preparation



#### Hickman High School New Boiler Installation



#### Rock Quarry House Refinishing Floors



#### L.A. Nickell Golf Course Ladies' Restroom Floor Replacement



#### Philips Lake Park New Docks



#### Rock Quarry Park Full Court Basketball



#### **TLRA Winter Dog Park**



#### Stephens Lake Park Amphitheater Project





# **10. Recreation Services Update**



11. Commission Comments
12. Staff Comments
13. Public Comments



### Adjourned

Creating Community Through People, Parks and Programs