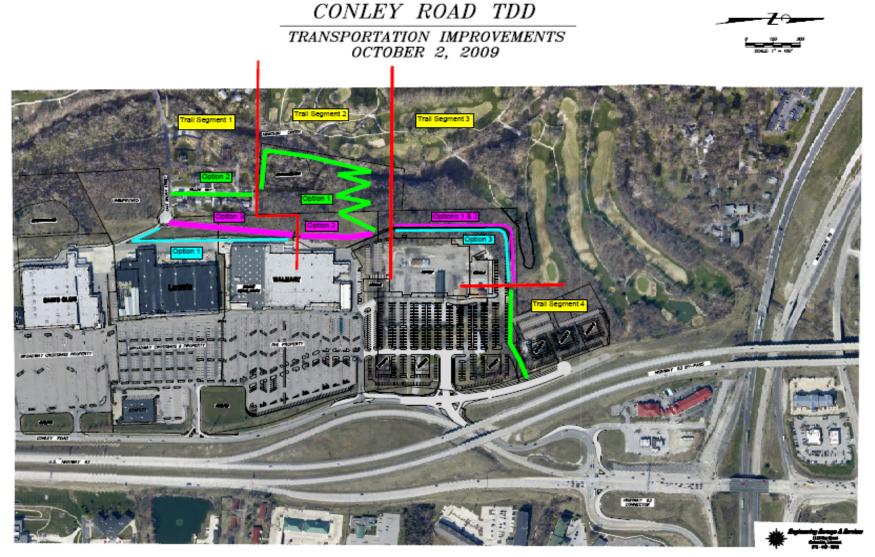

# 4. Conley Road—West Highway 63

- Site: 18.31 acres
- Existing: Single-family (R1)
- Requested Zoning: Owners have withdrawn Commercial-Business District (C-3) and instead submitted a Planned Zoning Plan (C-P). Allows broad range of commercial activities are oriented toward automobile access and visibility. The principal land uses are sales and service activities.
- Current Use: Former MO DOT highway storage and work station.

# 4. Conley Road—West Highway 63

# 4. Conley Road—West Highway 63

• Staff Recommendation: Staff does not foresee any adverse impacts to the park and requests that developer work with the City regarding the "pink" route for future the Hinkson Creek Trail.