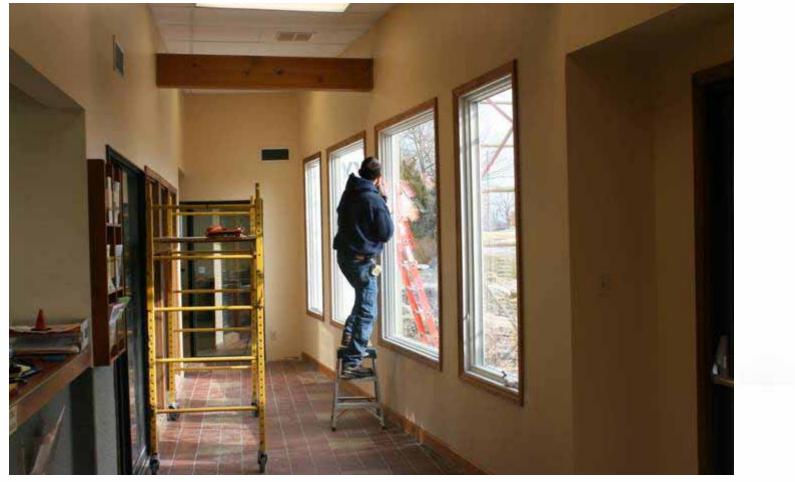

access and visibility. The principal land uses are sales and service activities.
- Current Use: Former MO DOT highway storage and work station.



# 4. Conley Road—West Highway 63



# 4. Conley Road—West Highway 63





• Staff Recommendation: Staff does not foresee any adverse impacts to the park and requests that developer work with the City regarding the "pink" route for future the Hinkson Creek Trail.



# 5. Council Questionnaire 6. Park Naming Report 7. MPRA Conference



# 8. Council Items

## Philips Park / Gans Creek Recreation Area Master Plan

Rock Quarry Park entrance

American Legion Park





# 9. Capital Project Update







#### **MKT Bridge No. 13 Replacement**



#### MLK – Battle Garden Seven Replacement Benches



#### PMC Improvements New Ceiling, Lighting, Windows



### Douglass Park Sprayground Site Preparation



#### Hickman High School New Boiler Installation



#### Rock Quarry House Refinishing Floors



#### L.A. Nickell Golf Course Ladies' Restroom Floor Replacement



#### Philips Lake Park New Docks



#### Rock Quarry Park Full Court Basketball



#### **TLRA Winter Dog Park**



#### Stephens Lake Park Amphitheater Project





# **10. Recreation Services Update**



11. Commission Comments
12. Staff Comments
13. Public Comments



### Adjourned

Creating Community Through People, Parks and Programs