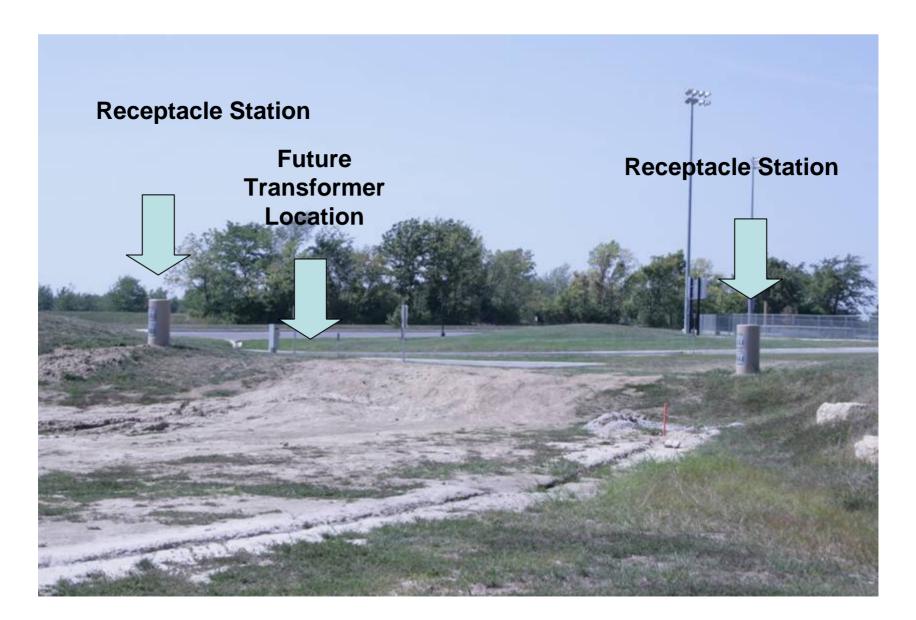

Master Plan
- FY'08 Budget
- Update on Alcohol Sales Policy

#### **Recommended Plan**



AUBURN HILLS PARK PROPOSED MASTER PLAN

CITY OF COLUMBIA PARKS AND RECREATION

SMALL SHELTER (28'x28')

## 7. Capital Project Update







## Solar Lights at Stephens East Parking Lot



## **Stephens Waterfall Bridge**



## **Stephens Waterfall Site**



## **Stephens Spraygrounds**



Stephens Spraygrounds
Moving Boulders



# Lights Installed at Cosmo-Bethel New Parking Lot



## **Covered Grill Installed at Cosmo-Bethel New Shelter**



#### **Louisville Storm Water Runoff**



# Louisville Park South Rain Garden Construction



## Louisville Park North Rain Garden Construction



#### **Louisville Road Construction**



#### Cosmo R.C. Track - Electrical



#### Cosmo R.C. Track - Electrical



#### **Atkins Ballfields**



# Ridgeway Elementary School City/School Playground Project



## **Cosmo-Bethel Tennis Resurfacing**



#### **Oakland Bathhouse Floor**



## **Longview Shelter**

















- 8. Commission Comments
- 9. Staff Comments
- 10. Public Comments