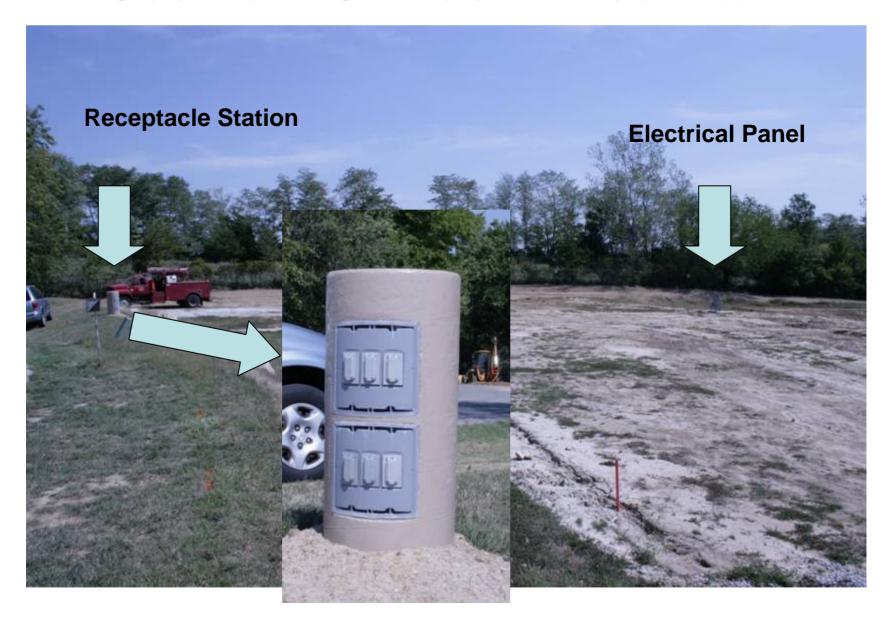

6. Council Update

- Auburn Hills Park Master Plan
- FY'08 Budget
- Update on Alcohol Sales Policy

#### **Recommended Plan**



AUBURN HILLS PARK PROPOSED MASTER PLAN

CITY OF COLUMBIA PARKS AND RECREATION

SMALL SHELTER (28'x28')

## 7. Capital Project Update







## Solar Lights at Stephens East Parking Lot



## **Stephens Waterfall Bridge**



## **Stephens Waterfall Site**



## **Stephens Spraygrounds**



Stephens Spraygrounds
Moving Boulders



# Lights Installed at Cosmo-Bethel New Parking Lot



## **Covered Grill Installed at Cosmo-Bethel New Shelter**



#### **Louisville Storm Water Runoff**



# Louisville Park South Rain Garden Construction



## Louisville Park North Rain Garden Construction



#### **Louisville Road Construction**



#### Cosmo R.C. Track - Electrical



#### Cosmo R.C. Track - Electrical



#### **Atkins Ballfields**



# Ridgeway Elementary School City/School Playground Project



## **Cosmo-Bethel Tennis Resurfacing**



#### **Oakland Bathhouse Floor**



## **Longview Shelter**

















- 8. Commission Comments
- 9. Staff Comments
- 10. Public Comments