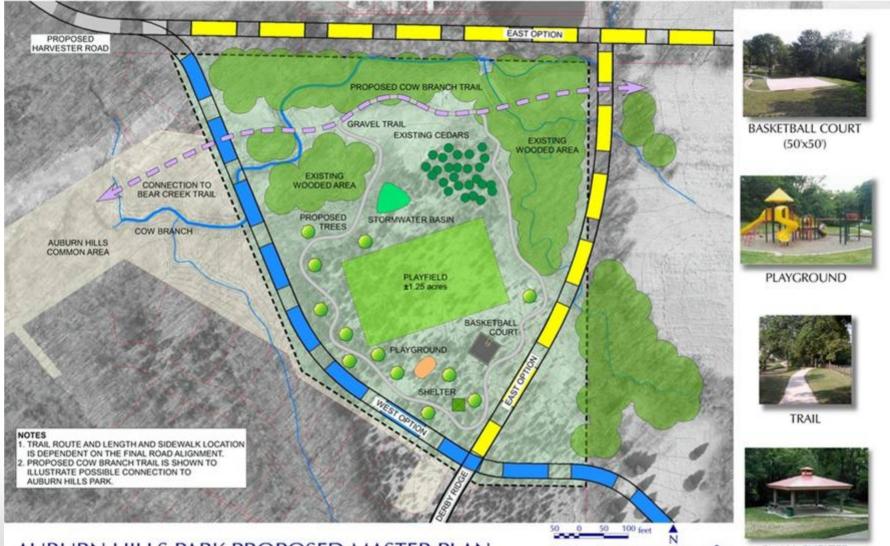

#### **Recommended Plan**

AUBURN HILLS PARK PROPOSED MASTER PLAN

CITY OF COLUMBIA PARKS AND RECREATION

SMALL SHELTER (28'x28')