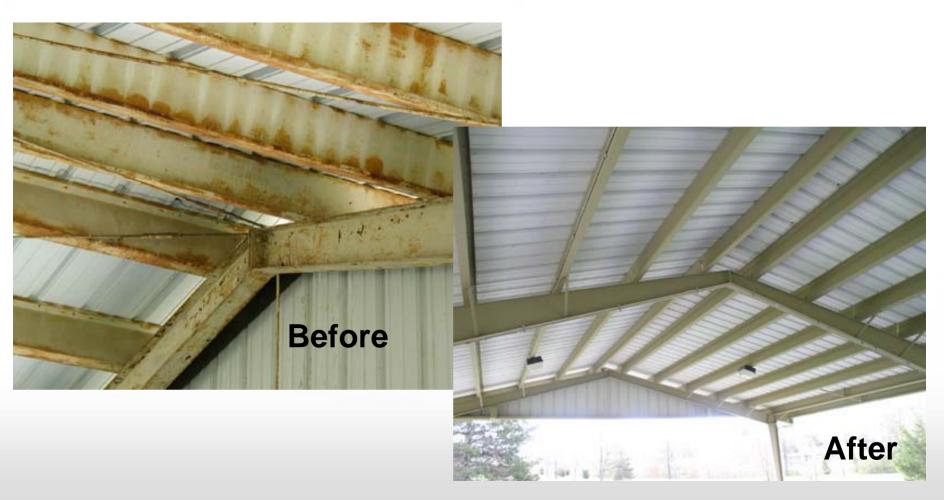

# Maintenance Project Lamb Shelter – Over 900 Labor Hours

# **Maintenance Project**Lamb Shelter – Over 900 Labor Hours