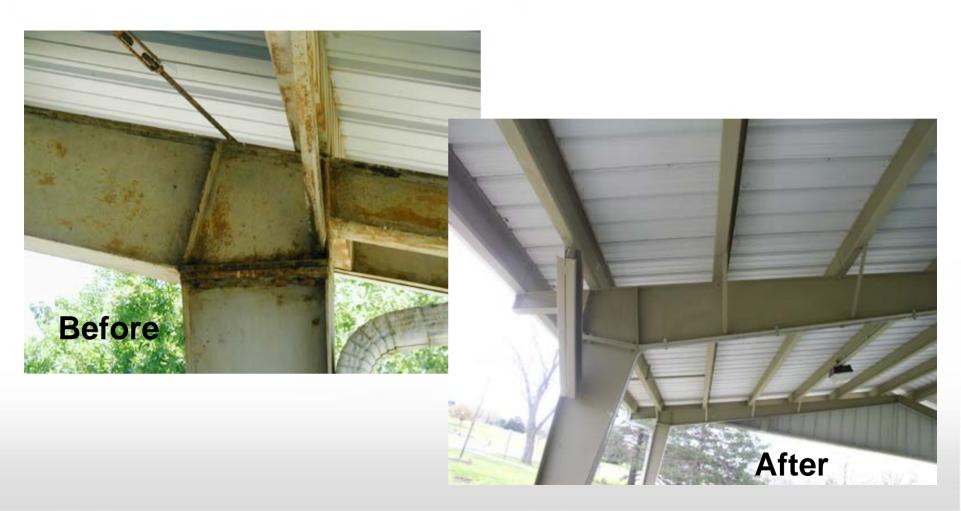

# Maintenance Project Lamb Shelter – Over 900 Labor Hours

# **Maintenance Project**Lamb Shelter – Over 900 Labor Hours