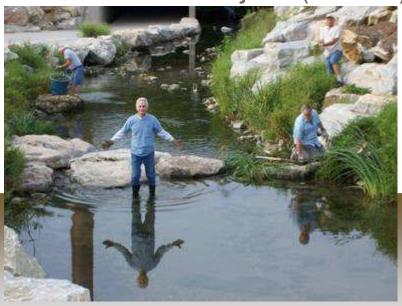

### **CARP Volunteer Program Receives Award**

Awarded \$1,000 from the American Park and Recreation Society's grant and scholarship program, in recognition of efforts in connecting citizens and professionals through the Columbia Aquatic Restoration Project (CARP)