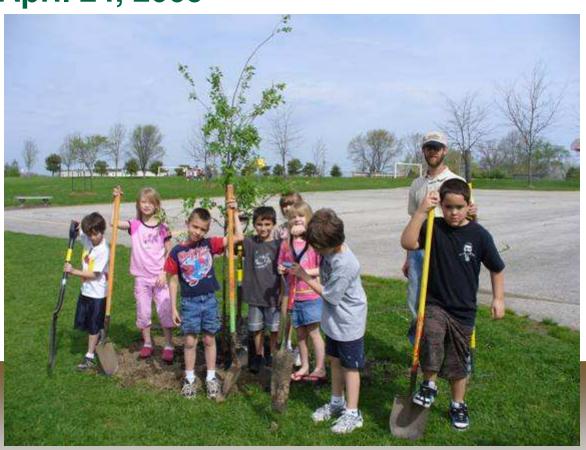

# **Arbor Day Celebration New Haven Elementary April 24, 2009**

50 kids participated. Co-Sponsored with MDC, W&L, Public Works, Asphlund.