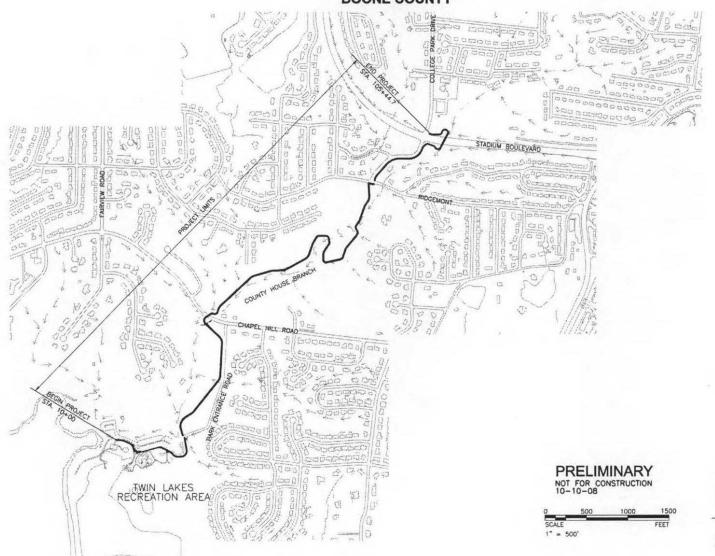

#### 8. Council Items

- County House Trail
- Neighborhood Park Acquisition northwest Columbia

**PLANS FOR PROPOSED** 

#### **COUNTY HOUSE GREENWAY TRAIL**

CPP - 9999 (505)

CITY OF COLUMBIA, MISSOURI BOONE COUNTY