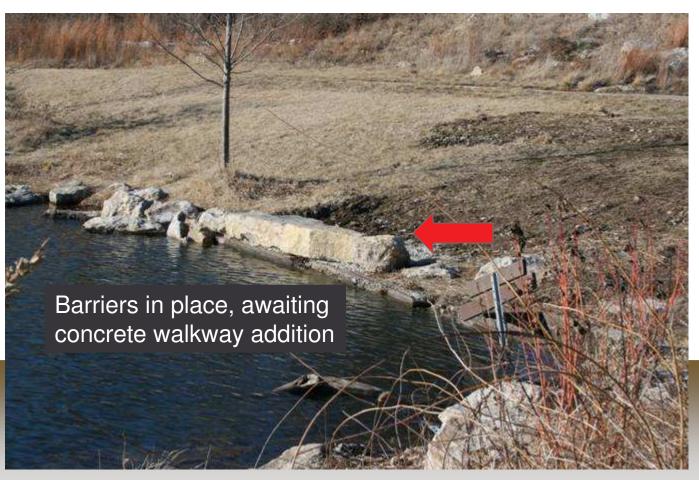

pletion is fall 2009.
- Groundbreaking for road construction is Friday, Feb 20 and shortly after that, the contractor will erect fencing to prevent trail access.
- Staff is placing detour signs Friday, Feb 20.

#### SIGN LOCATIONS MAP







### 8. City Council Items

- A. Perche Creek property acquisition
- B. March-Heibel Building
- C. Farmers Market long-term lease
- D. Lee School playground expansion
- E. Dept. of Conservation lease



#### **March-Heibel Building**



# Lee School playground expansion



#### **MDC** Lease



Gans Creek Recreation Area with MDC Lease Area





#### **MDC** Lease

#### **APPENDIX 1 TO EXHIBIT C - CITY CONTROLLED ZONE**



### 9. Capital Project Update





### Memorial-Heritage Bench Replacement











## **Stephens Lake Park ADA Fishing Access**





## **Stephens Lake Park Amphitheater Site Preparation**





## **Grasslands Park Site Preparation**





#### Albert-Oakland Park Infield Improvements





### **Auburn Hills Park Shelter and Trail Construction**







## **Louisville Park Service Entry Improvements**





### **Garth Nature Area Prescribed Burn**





### **Stephens Lake Park Prescribed Burn**





#### Albert-Oakland Park Exercise Station

Removed stations: 1, 5, 6, 7, 8 and 13. Repaired stations 2 and 9.







### Kiwanis Park TreeKeepers Project

Feb. 7, 2009



- 10. Commission Comments
- 11. Staff Comments
- 12. Public Comments