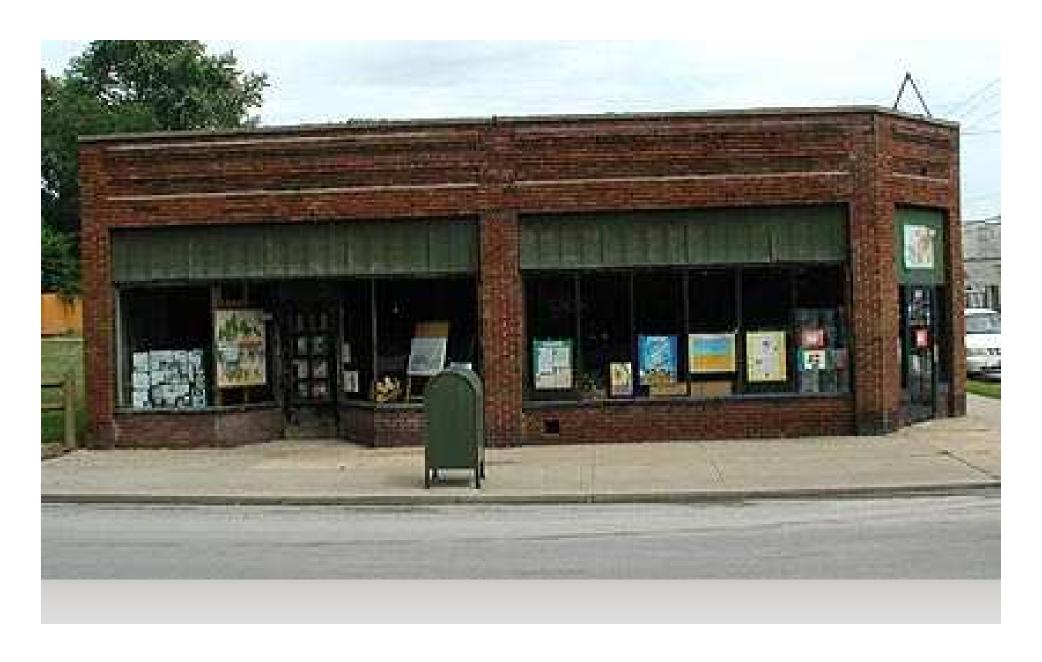

oards and Commissions Questionnaire

### 7. Bear Creek Trail-Providence Rd

- Providence Road is going to be extended from current terminus near Vandiver Drive to Blue Ridge.
- Requires a bridge over Bear Creek.
- Unfortunately, bridge construction requires that the Bear Creek Trail be closed to the public.
- Estimated completion is fall 2009.
- Groundbreaking for road construction is Friday, Feb 20 and shortly after that, the contractor will erect fencing to prevent trail access.
- Staff is placing detour signs Friday, Feb 20.

#### SIGN LOCATIONS MAP







### 8. City Council Items

- A. Perche Creek property acquisition
- B. March-Heibel Building
- C. Farmers Market long-term lease
- D. Lee School playground expansion
- E. Dept. of Conservation lease



#### **March-Heibel Building**



# Lee School playground expansion



#### **MDC** Lease



Gans Creek Recreation Area with MDC Lease Area





#### **MDC** Lease

#### **APPENDIX 1 TO EXHIBIT C - CITY CONTROLLED ZONE**



### 9. Capital Project Update





### Memorial-Heritage Bench Replacement











## **Stephens Lake Park ADA Fishing Access**





## **Stephens Lake Park Amphitheater Site Preparation**





## **Grasslands Park Site Preparation**





#### Albert-Oakland Park Infield Improvements





### **Auburn Hills Park Shelter and Trail Construction**







## **Louisville Park Service Entry Improvements**





### **Garth Nature Area Prescribed Burn**





### **Stephens Lake Park Prescribed Burn**





#### Albert-Oakland Park Exercise Station

Removed stations: 1, 5, 6, 7, 8 and 13. Repaired stations