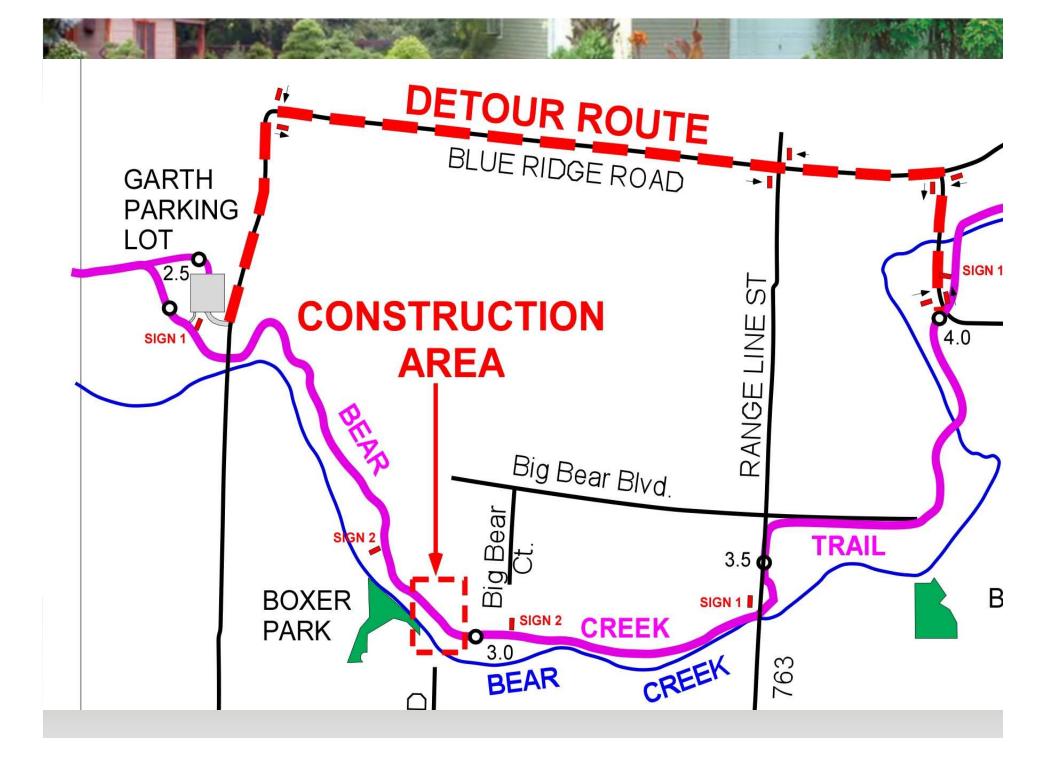

### 7. Bear Creek Trail-Providence Rd

- Providence Road is going to be extended from current terminus near Vandiver Drive to Blue Ridge.
- Requires a bridge over Bear Creek.
- Unfortunately, bridge construction requires that the Bear Creek Trail be closed to the public.
- Estimated completion is fall 2009.
- Groundbreaking for road construction is Friday, Feb 20 and shortly after that, the contractor will erect fencing to prevent trail access.
- Staff is placing detour signs Friday, Feb 20.

#### SIGN LOCATIONS MAP