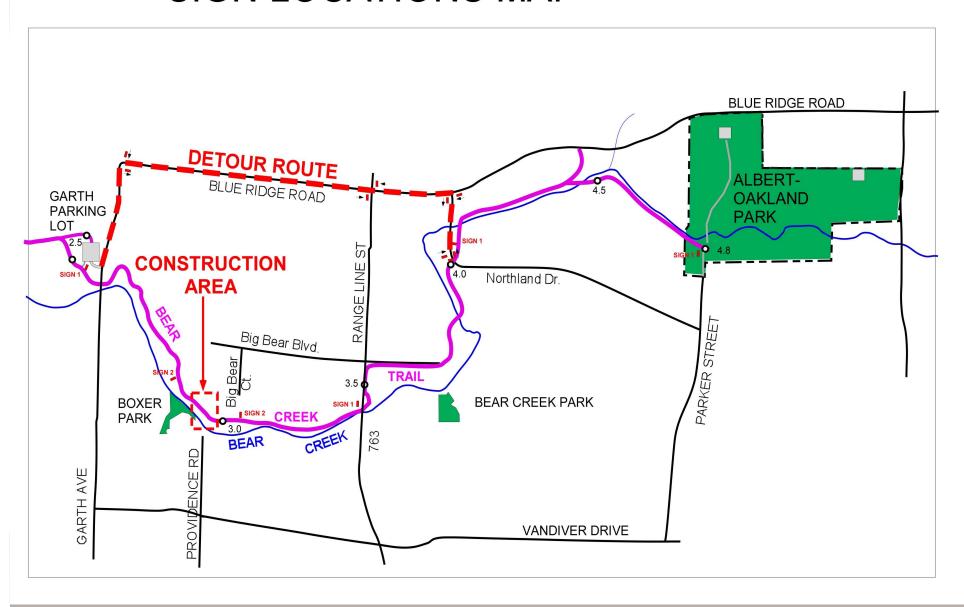

### 7. Bear Creek Trail-Providence Rd

- Providence Road is going to be extended from current terminus near Vandiver Drive to Blue Ridge.
- Requires a bridge over Bear Creek.
- Unfortunately, bridge construction requires that the Bear Creek Trail be closed to the public.
- Estimated completion is fall 2009.
- Groundbreaking for road construction is Friday, Feb 20 and shortly after that, the contractor will erect fencing to prevent trail access.
- Staff is placing detour signs Friday, Feb 20.

#### SIGN LOCATIONS MAP