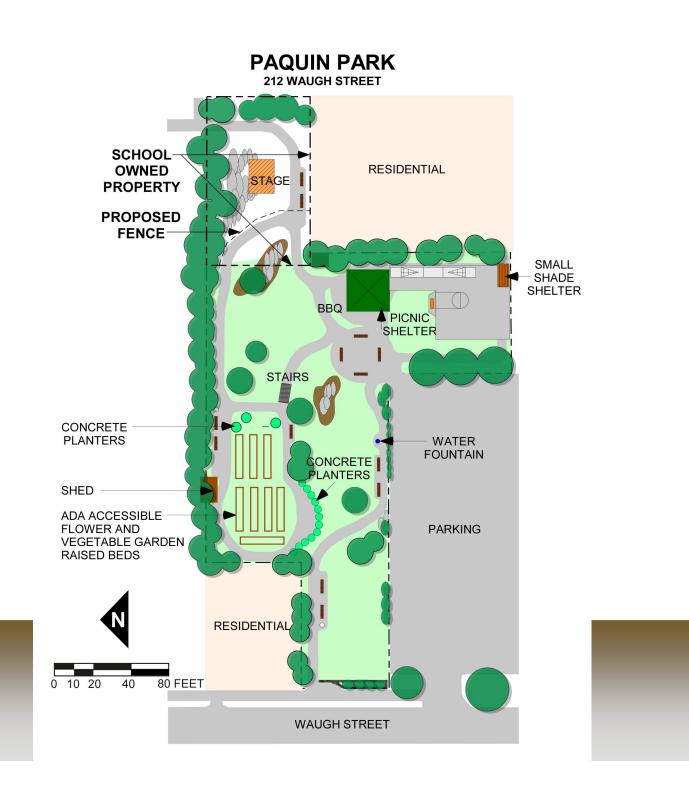

### 7. Bear Creek Trail-Providence Rd

- Providence Road is going to be extended from current terminus near Vandiver Drive to Blue Ridge.
- Requires a bridge over Bear Creek.
- Unfortunately, bridge construction requires that the Bear Creek Trail be closed to the public.
- Estimated completion is fall 2009.
- Groundbreaking for road construction is Friday, Feb 20 and shortly after that, the contractor will erect fencing to prevent trail access.
- Staff is placing detour signs Friday, Feb 20.

#### SIGN LOCATIONS MAP







### 8. City Council Items

- A. Perche Creek property acquisition
- B. March-Heibel Building
- C. Farmers Market long-term lease
- D. Lee School playground expansion
- E. Dept. of Conservation lease



#### **March-Heibel Building**



# Lee School playground expansion



#### **MDC** Lease



Gans Creek Recreation Area with MDC Lease Area





#### **MDC** Lease

#### **APPENDIX 1 TO EXHIBIT C - CITY CONTROLLED ZONE**



### 9. Capital Project Update





### Memorial-Heritage Bench Replacement











## **Stephens Lake Park ADA Fishing Access**





## **Stephens Lake Park Amphitheater Site Preparation**





## **Grasslands Park Site Preparation**





#### Albert-Oakland Park Infield Improvements





### **Auburn Hills Park Shelter and Trail Construction**







## **Louisville Park Service Entry Improvements**





### **Garth Nature Area Prescribed Burn**





### **Stephens Lake Park Prescribed Burn**





#### Albert-Oakland Park Exercise Station

Removed stations: 1, 5, 6, 7, 8 and 13. Repaired stations 2 and 9.







### Kiwanis Park Tree