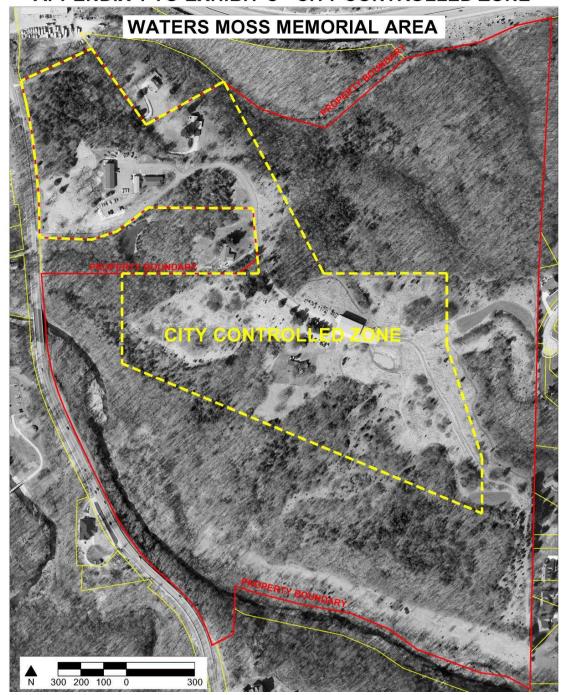

idge over Bear Creek.
- Unfortunately, bridge construction requires that the Bear Creek Trail be closed to the public.
- Estimated completion is fall 2009.
- Groundbreaking for road construction is Friday, Feb 20 and shortly after that, the contractor will erect fencing to prevent trail access.
- Staff is placing detour signs Friday, Feb 20.

#### SIGN LOCATIONS MAP







### 8. City Council Items

- A. Perche Creek property acquisition
- B. March-Heibel Building
- C. Farmers Market long-term lease
- D. Lee School playground expansion
- E. Dept. of Conservation lease



#### **March-Heibel Building**



# Lee School playground expansion



#### **MDC** Lease



Gans Creek Recreation Area with MDC Lease Area





#### **MDC** Lease

#### **APPENDIX 1 TO EXHIBIT C - CITY CONTROLLED ZONE**



### 9. Capital Project Update





### Memorial-Heritage Bench Replacement











## **Stephens Lake Park ADA Fishing Access**





## **Stephens Lake Park Amphitheater Site Preparation**





## **Grasslands Park Site Preparation**





#### Albert-Oakland Park Infield Improvements





### **Auburn Hills Park Shelter and Trail Construction**







## **Louisville Park Service Entry Improvements**





### **Garth Nature Area Prescribed Burn**





### **Stephens Lake Park Prescribed Burn**





#### Albert-Oakland Park Exercise Station

Removed stations: 1, 5, 6, 7, 8 and 13. Repaired stations 2 and 9.







### Kiwanis Park TreeKeepers Project

Feb. 7, 2009



- 10. Commission Comments
- 11. Staff Comments
- 12. Public Comments