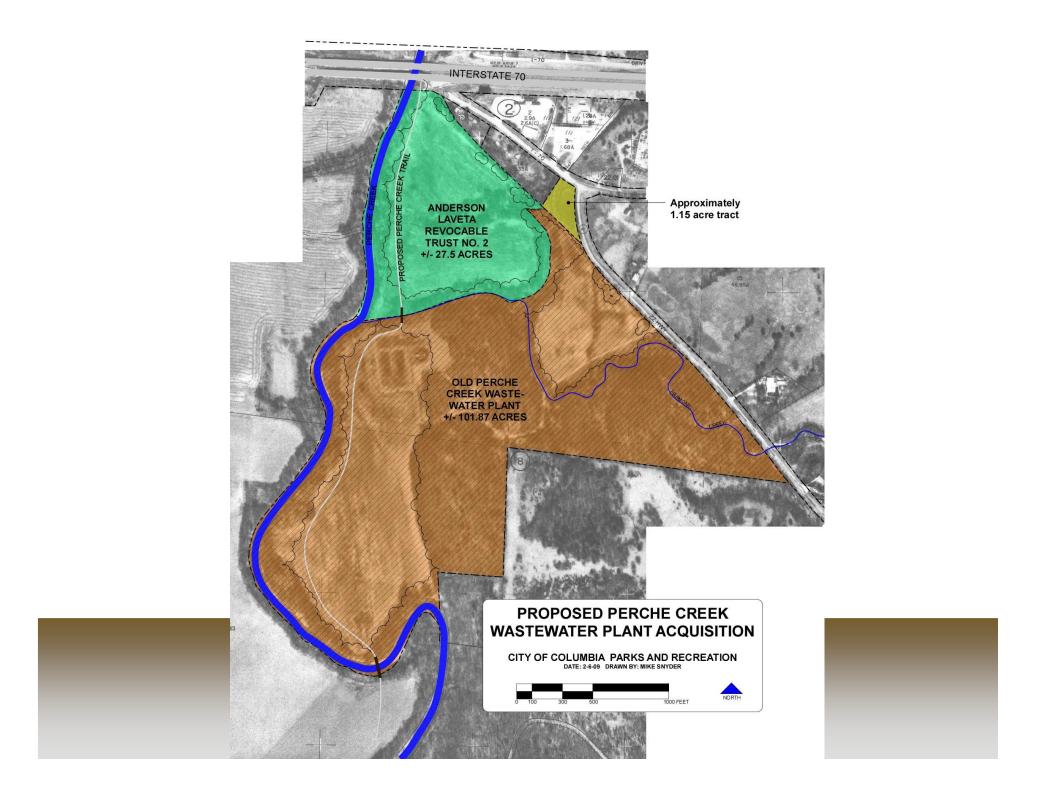

### 8. City Council Items

- A. Perche Creek property acquisition
- B. March-Heibel Building
- C. Farmers Market long-term lease
- D. Lee School playground expansion
- E. Dept. of Conservation lease