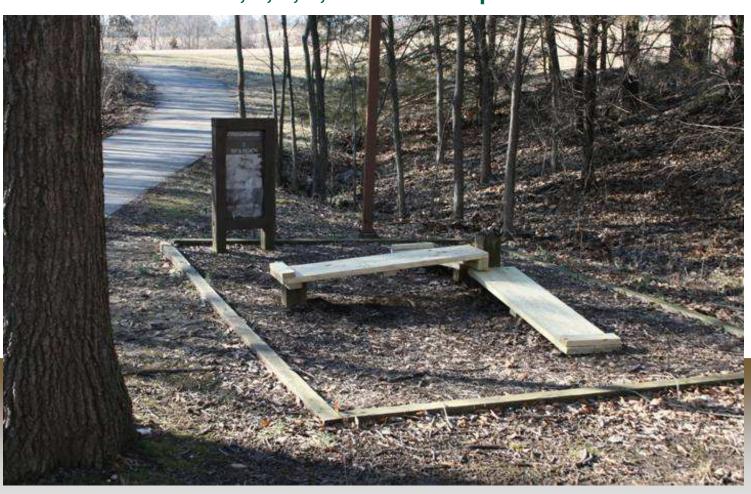

#### Albert-Oakland Park Exercise Station

Removed stations: 1, 5, 6, 7, 8 and 13. Repaired stations 2 and 9.