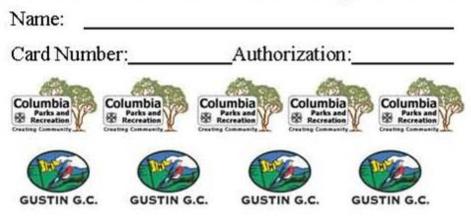

#### 2011 Columbia Golf Super Card

#### 2011 Columbia Golf Super Card

- \$200 fee includes the following:
- -4 Rounds with cart at Gustin G.C.
- -5 Rounds with cart at Lake of the Woods or L.A. Nickell G.C.
- -Valid Mon-Fri anytime
- -Valid Sat-Sun after 12:00
- -Not Valid on Holidays
- -Expires December 31, 2011

#### New promotion: collaboration with Gustin.