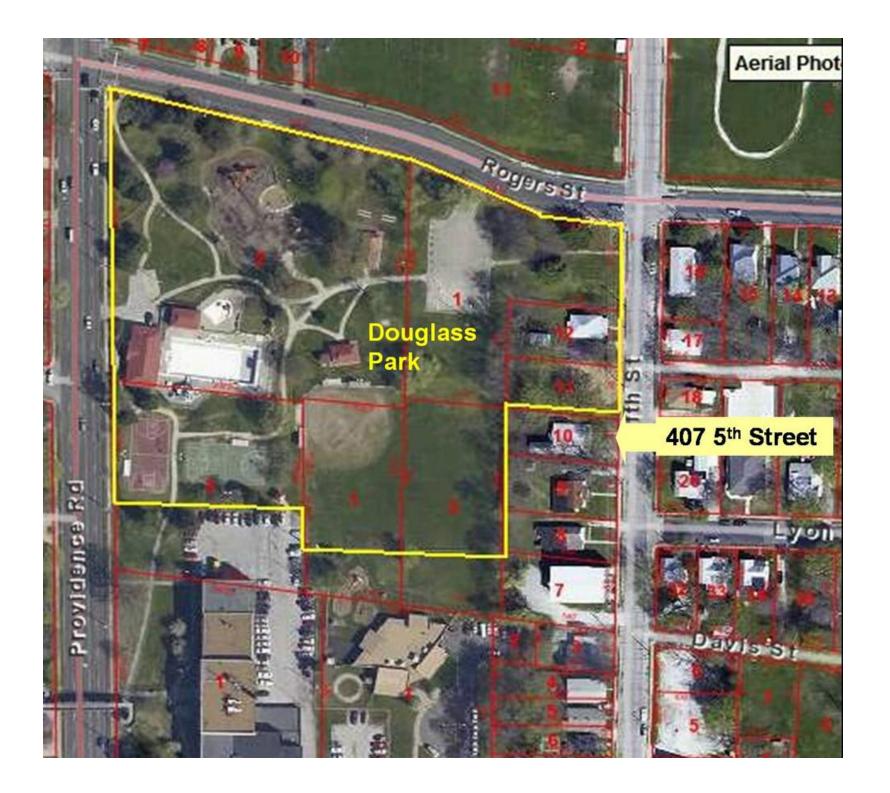

# 6. Council Items

a) Bonnie View Public Hearing: March 21

- b) Maplewood Barn
- c) Douglass Park acquisition