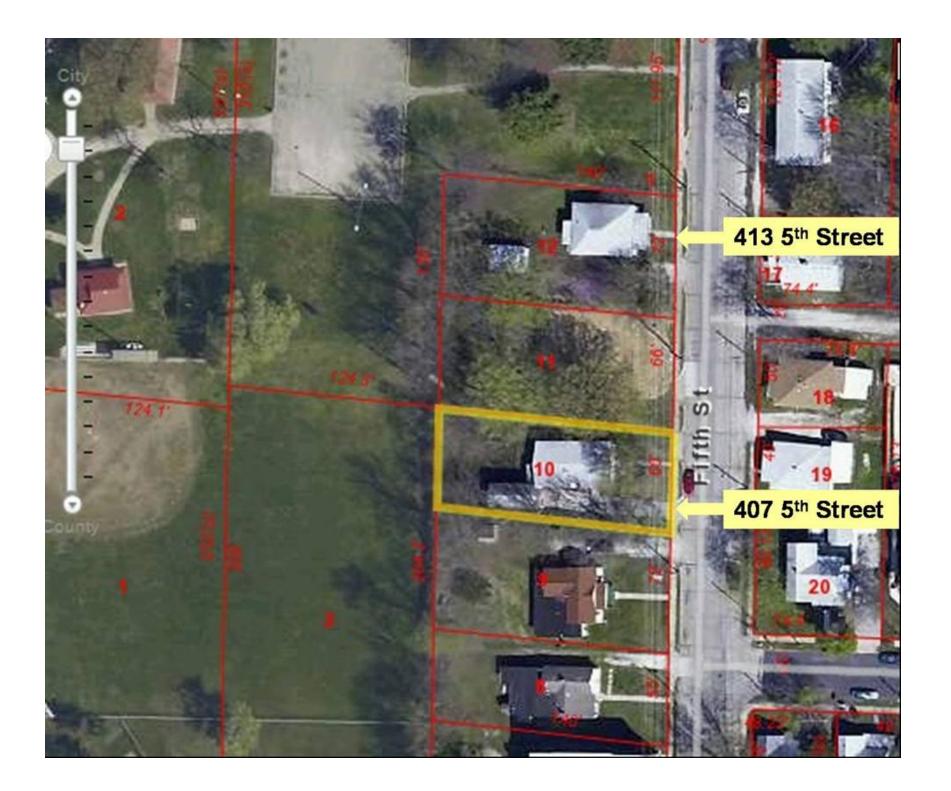

# 6. Council Items

a) Bonnie View Public Hearing: March 21

- b) Maplewood Barn
- c) Douglass Park acquisition