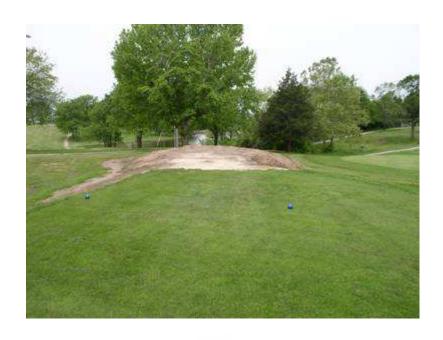

### **Golf Course Improvements**

Tee improvements at LAN #2 (above), LOW #2 and #11 (right)