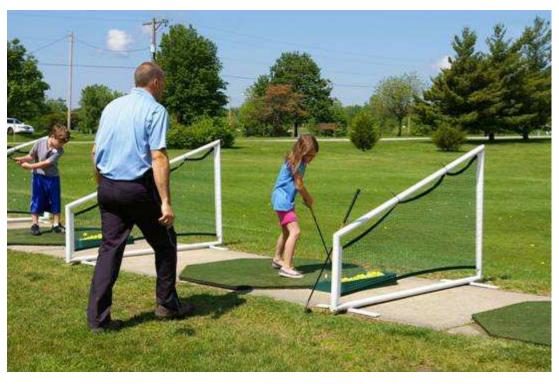

### Mill Creek Day at L.A. Nickell

- Annual field trip for Mill Creek second graders, held May 18
- 140 kids went through rotations: putting, driving range, golf maintenance, and Clubhouse