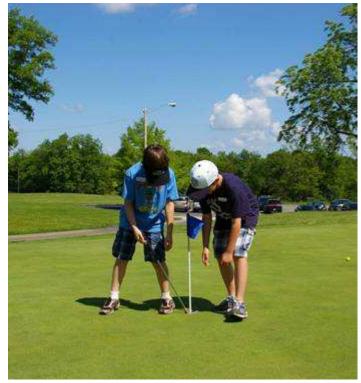

### Mill Creek Day at L.A. Nickell

- Annual field trip for Mill Creek second graders, held May 18
- 140 kids went through rotations: putting, driving range, golf maintenance, and Clubhouse