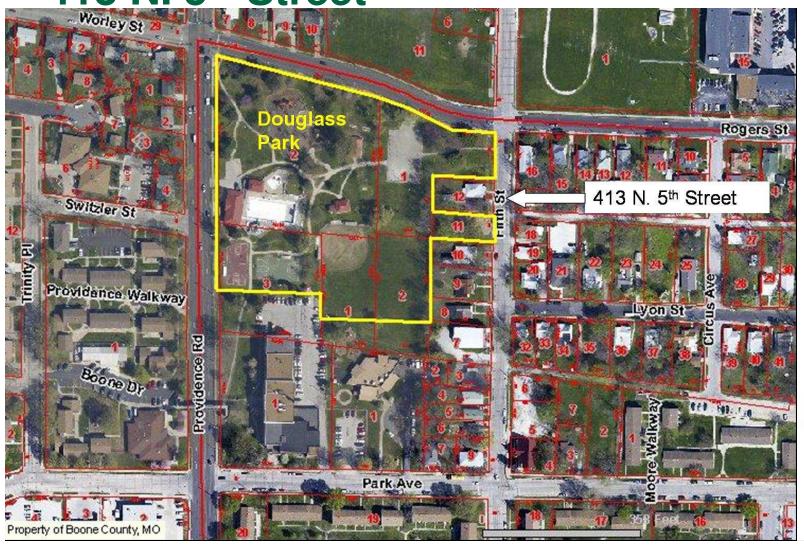

ve Agreement
- Request to Rename Rockhill Park
- 6. Summer Park Tour
- 7. Council Items
- 8. Capital Project Update
- Recreation Services Update
- 10. Commission Comments
- 11. Staff Comments
- 12. Public Comments





### 5. Request to Rename Rockhill Park

Proposal by neighborhood: Clyde Wilson Memorial Park

#### **Clyde Wilson**

- Elected to City Council in 1971, served until 1979.
- Elected as Mayor in 1979, served a two-year term.
- Served on various city commissions and worked on behalf of City and East Campus neighborhood.
- With wife Betty, one of original founders of East Campus Neighborhood Association.



#### 6. Summer Park Tour

#### 7. Council Items

- a. Park naming ordinance
- b. Douglass Park lot acquisition

# Douglass Park Lot Acquisition 413 N. 5<sup>th</sup> Street



### 8. Capital Project Update









### Philips Lake Park Fishing and Boat Docks







### Philips Lake Park Boat Ramp





# **Stephens Lake Park Amphitheater Sound Stage**





# **Stephens Lake Park Amphitheater Construction**





Amphitheater base filled with waste rock

Decorative concrete edge begun



## **Stephens Lake Park Amphitheater Construction**





Earthwork to restructure surface prior to re-seeding turf



### Albert-Oakland Park Pool Deck Repair





### Albert-Oakland Park New Emergency Entrance





### Albert-Oakland Park New Landscape







# **Douglass Park Sprayground Construction**







## **Cosmo-Bethel Park Tennis Court Walkways**







# **Smiley Park Cul-de-sac Complete**





### Flat Branch Park Sprayground Repair







### **Golf Course Improvem