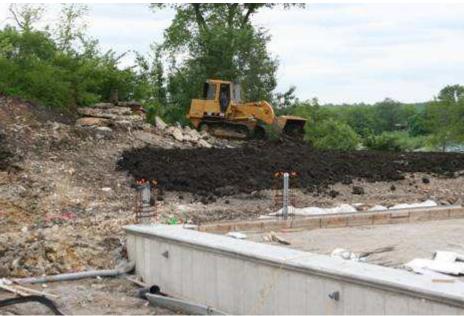

## **Stephens Lake Park Amphitheater Construction**

Earthwork to restructure surface prior to re-seeding turf