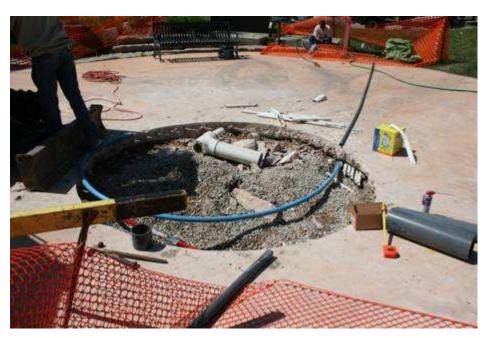

# **Stephens Lake Park Amphitheater Sound Stage**

# **Stephens Lake Park Amphitheater Construction**

Amphitheater base filled with waste rock

Decorative concrete edge begun