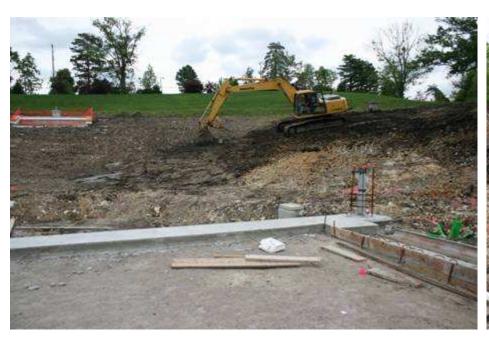

## **Stephens Lake Park Amphitheater Construction**

Earthwork to restructure surface prior to re-seeding turf