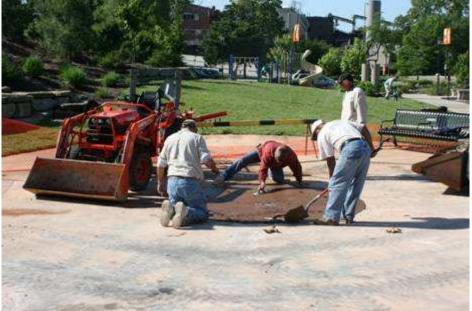

# **Stephens Lake Park Amphitheater Construction**

Amphitheater base filled with waste rock

Decorative concrete edge begun

## **Stephens Lake Park Amphitheater Construction**

Earthwork to restructure surface prior to re-seeding turf