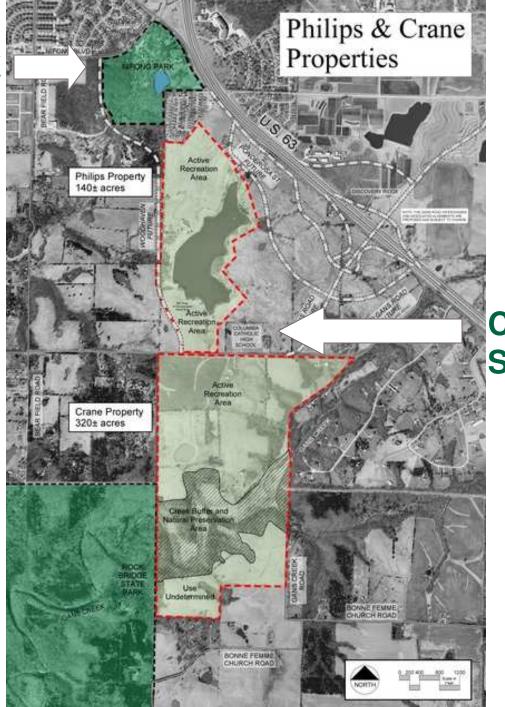

#### Nifong Park

#### Catholic High School Site

#### Rock Bridge State Park

# Proposed development near the site