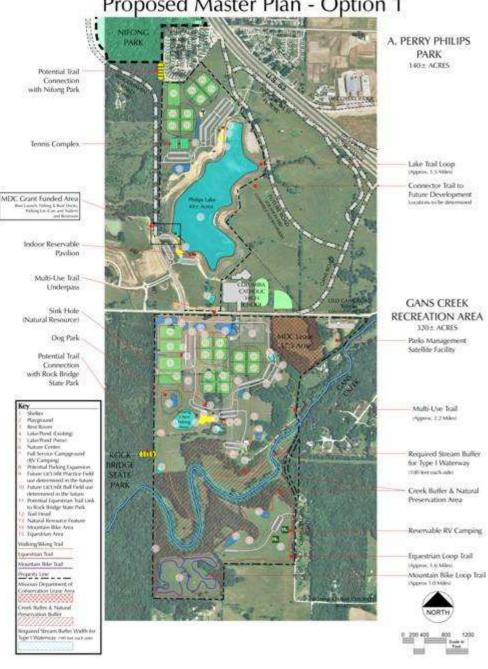

# **Option 1**

A. Perry Philips Park & Gans Creek Recreation Area Proposed Master Plan - Option 1