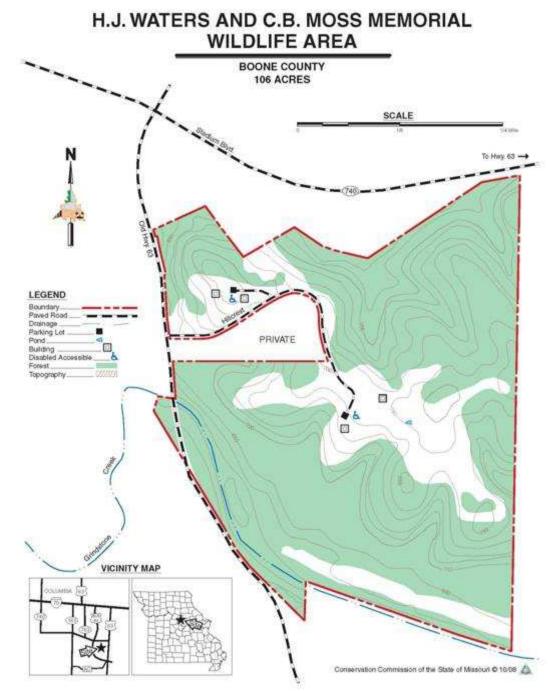

#### **MDC Land Exchange**

- City leases approx 17.5 acres at Gans Creek Rec Area
- City receives lease of the 106 acres Waters-Moss Wildlife Area.
- Possible uses include trails, shelters, playgrounds and a management center to service parks on south side of Columbia.