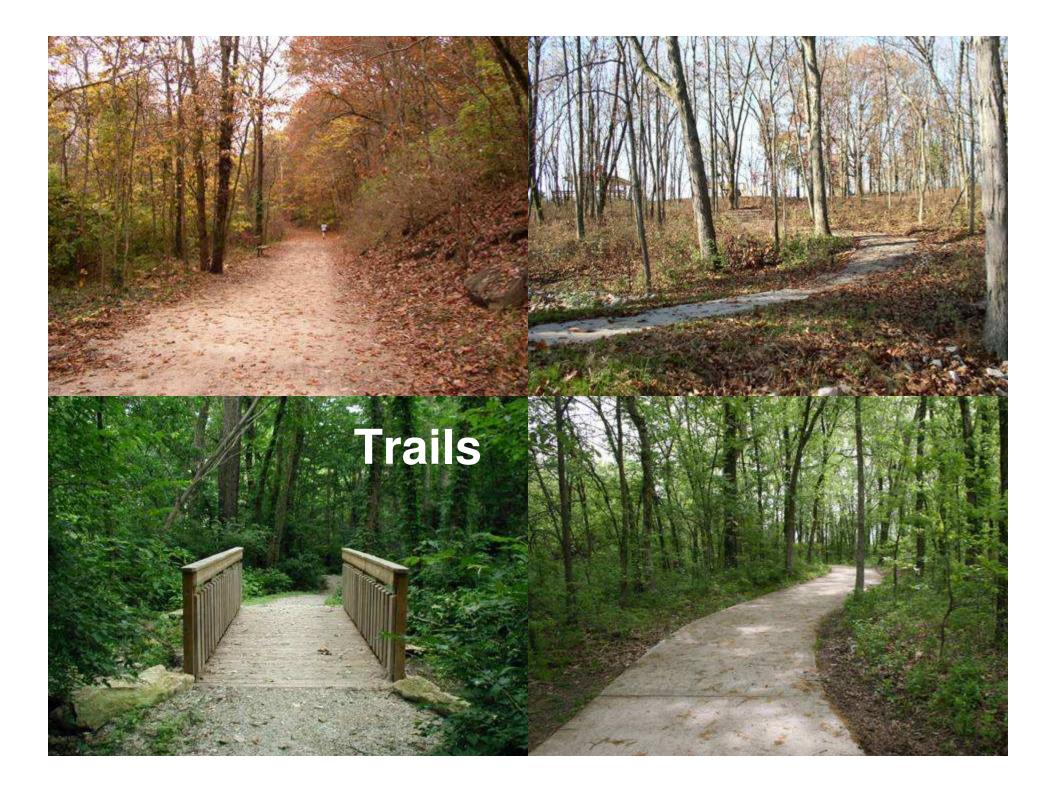

#### **Top 10 Requests**

- 1. Trails
- 2. Athletic Fields
- 3. Aquatic Facilities
- 4. Playgrounds
- 5. Picnic Shelters
- 6. Lake Activities
- 7. Ice Rink
- 8. Education Center
- 9. Natural-Karst Topoprotect stream buffer
- 10. Campground

| Summary of All Surveys                        |            |                        |                         |             |                       |  |
|-----------------------------------------------|------------|------------------------|-------------------------|-------------|-----------------------|--|
|                                               | Web Survey | 11/8/07 Public Meeting | 11/12/07 Public Meeting | Staff Input | Total                 |  |
| Trails                                        | 97         | 14                     | 23                      | 30          | 164                   |  |
| Athletic Fields                               | 99         | 9                      | 7                       | 13          | 128                   |  |
| Aquatic Facility                              | 66         | 2                      |                         | 32          | 100                   |  |
| Playground(s)                                 | 49         | 5                      | 1                       | 5           | 60                    |  |
| Picnic Shelters                               | 47         | 3                      | 3                       | 5           | 58                    |  |
| Lake Activities                               | 16         | 4                      | 12                      | 25          | 57                    |  |
| Ice Rink                                      | 13         |                        | 5                       | 20          | 38                    |  |
| Education Center/Facility                     | 8          | 5                      | 13                      | 10          | 36                    |  |
| Natural-Karst Topo (Protect/Stream Buffers)   | 4          | 10                     | 12                      | 10          | 36                    |  |
| Campground                                    | 16         | 2                      | 2                       | 15          | 35                    |  |
| Indoor Recreation Facility                    | 6          | 1                      |                         | 20          | 27                    |  |
| Horseback Facilities/Equipment                | 2          | 3                      | 14                      | 6           | 25                    |  |
| Basketball Courts                             | 7          |                        |                         | 17          | 24                    |  |
| Satellite Maintenance Center                  |            |                        |                         | 23          | 23                    |  |
| Archery Range                                 | 3          |                        | 1                       | 18          | 22                    |  |
| Dog Park                                      | 15         |                        | 4                       | 3           | 22                    |  |
| Climbing Facility                             | 11         |                        |                         | 9           | 20                    |  |
| Enclosed Shelter/Retreat Center               | 8          | 1                      | 4                       | 5           | 18                    |  |
| Golf                                          | 4          |                        | 1                       | 13          | 18                    |  |
| Open Space                                    | 14         |                        |                         | 4           | 18                    |  |
| Nature Preserve                               | 1          | 1                      | 13                      | 2           | 17                    |  |
| Tennis Courts                                 | 12         |                        |                         | 1           | 13                    |  |
| Bocce Ball Courts                             | 2          |                        |                         | 10          | 12                    |  |
| Amphitheatre                                  | 9          |                        |                         | 1           | 10                    |  |
| Disk Golf                                     | 8          |                        | 3                       |             | 9                     |  |
| Natural Prarie/Restoration                    | 2          |                        | 3                       | 4           | 9                     |  |
| Sledding Hill(s)                              | 2          |                        | 5                       | 2           | 9                     |  |
| Racquetbal/Handball Courts                    | 2          |                        |                         | 6           | 8                     |  |
| Community Garden or Orchard                   | 2          |                        | 4                       | 1           | 7                     |  |
| Skate Park                                    | 6          |                        |                         |             | 6                     |  |
| BMX Park                                      | 1          |                        |                         | 4           | 5                     |  |
| Petting Zoo and/or Outdoor Exploration Center | 3          |                        |                         | 2           | 5                     |  |
| Washer Courts                                 | 4          |                        |                         | 1           | 7<br>6<br>5<br>5<br>5 |  |
| Edible Landscaping                            |            |                        | 1                       | 3           | 4                     |  |
| Horseshoe Pits                                | 4          |                        |                         |             | 4                     |  |
| Nature Observation Tower(s)/Treehouse(s)      | 3          |                        |                         | 1           | 4                     |  |
| Campfire Arena                                | 3          |                        |                         |             | 3                     |  |
| Native Grasses and Wildflowers                | 3          | 1                      |                         |             | 3                     |  |
| Restrooms                                     | 3          |                        |                         |             | 3                     |  |