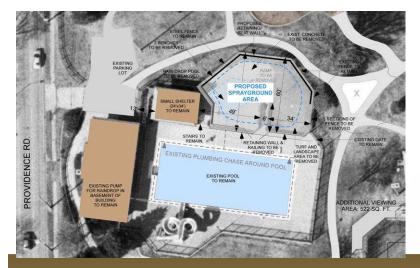

#### 7. City Council Action Items

- 1. March-Heibel Building
- 2. Douglass Sprayground/Baseball Public Hearing
- 3. Fitness Station Renovation