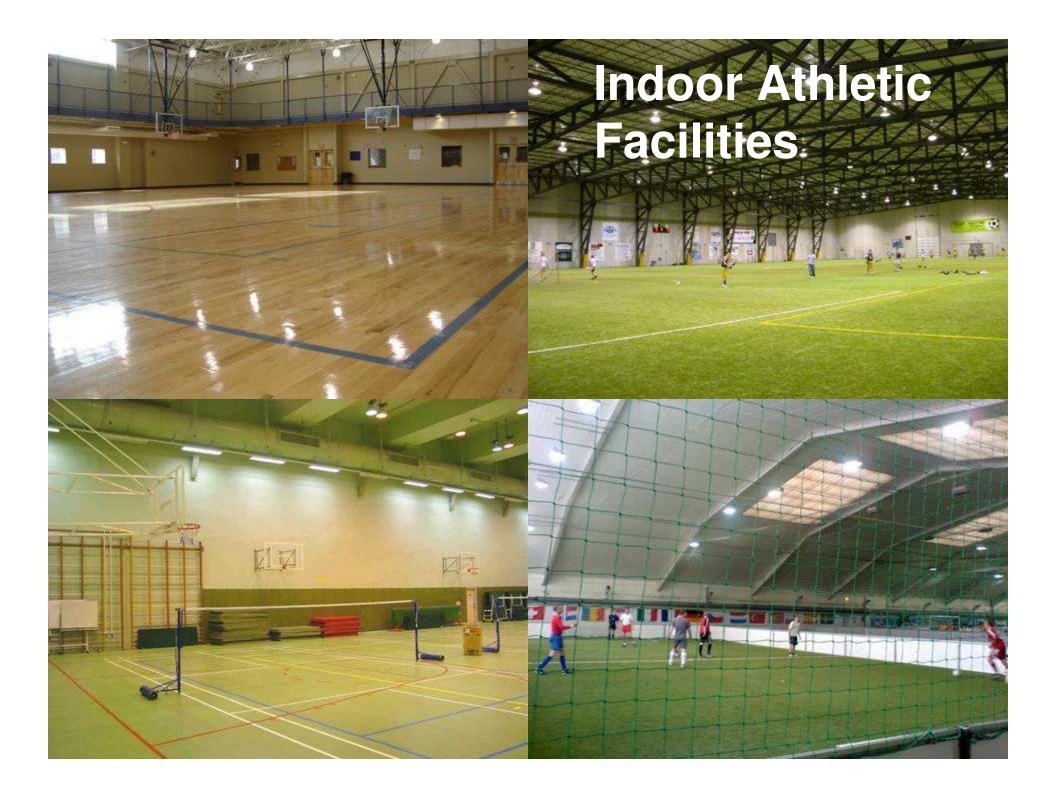

#### **Top 10 Requests**

- 1. Trails
- 2. Athletic Fields
- 3. Aquatic Facilities
- 4. Playgrounds
- 5. Picnic Shelters
- 6. Lake Activities
- 7. Ice Rink
- 8. Education Center
- 9. Natural-Karst Topoprotect stream buffer
- 10. Campground

| Summary of All Surveys                        |            |                        |                         |             |                       |  |
|-----------------------------------------------|------------|------------------------|-------------------------|-------------|-----------------------|--|
|                                               | Web Survey | 11/8/07 Public Meeting | 11/12/07 Public Meeting | Staff Input | Total                 |  |
| Trails                                        | 97         | 14                     | 23                      | 30          | 164                   |  |
| Athletic Fields                               | 99         | 9                      | 7                       | 13          | 128                   |  |
| Aquatic Facility                              | 66         | 2                      |                         | 32          | 100                   |  |
| Playground(s)                                 | 49         | 5                      | 1                       | 5           | 60                    |  |
| Picnic Shelters                               | 47         | 3                      | 3                       | 5           | 58                    |  |
| Lake Activities                               | 16         | 4                      | 12                      | 25          | 57                    |  |
| Ice Rink                                      | 13         |                        | 5                       | 20          | 38                    |  |
| Education Center/Facility                     | 8          | 5                      | 13                      | 10          | 36                    |  |
| Natural-Karst Topo (Protect/Stream Buffers)   | 4          | 10                     | 12                      | 10          | 36                    |  |
| Campground                                    | 16         | 2                      | 2                       | 15          | 35                    |  |
| Indoor Recreation Facility                    | 6          | 1                      |                         | 20          | 27                    |  |
| Horseback Facilities/Equipment                | 2          | 3                      | 14                      | 6           | 25                    |  |
| Basketball Courts                             | 7          |                        |                         | 17          | 24                    |  |
| Satellite Maintenance Center                  |            |                        |                         | 23          | 23                    |  |
| Archery Range                                 | 3          |                        | 1                       | 18          | 22                    |  |
| Dog Park                                      | 15         |                        | 4                       | 3           | 22                    |  |
| Climbing Facility                             | 11         |                        |                         | 9           | 20                    |  |
| Enclosed Shelter/Retreat Center               | 8          | 1                      | 4                       | 5           | 18                    |  |
| Golf                                          | 4          |                        | 1                       | 13          | 18                    |  |
| Open Space                                    | 14         |                        |                         | 4           | 18                    |  |
| Nature Preserve                               | 1          | 1                      | 13                      | 2           | 17                    |  |
| Tennis Courts                                 | 12         |                        |                         | 1           | 13                    |  |
| Bocce Ball Courts                             | 2          |                        |                         | 10          | 12                    |  |
| Amphitheatre                                  | 9          |                        |                         | 1           | 10                    |  |
| Disk Golf                                     | 8          |                        | 3                       |             | 9                     |  |
| Natural Prarie/Restoration                    | 2          |                        | 3                       | 4           | 9                     |  |
| Sledding Hill(s)                              | 2          |                        | 5                       | 2           | 9                     |  |
| Racquetbal/Handball Courts                    | 2          |                        |                         | 6           | 8                     |  |
| Community Garden or Orchard                   | 2          |                        | 4                       | 1           | 7                     |  |
| Skate Park                                    | 6          |                        |                         |             | 6                     |  |
| BMX Park                                      | 1          |                        |                         | 4           | 5                     |  |
| Petting Zoo and/or Outdoor Exploration Center | 3          |                        |                         | 2           | 5                     |  |
| Washer Courts                                 | 4          |                        |                         | 1           | 7<br>6<br>5<br>5<br>5 |  |
| Edible Landscaping                            |            |                        | 1                       | 3           | 4                     |  |
| Horseshoe Pits                                | 4          |                        |                         |             | 4                     |  |
| Nature Observation Tower(s)/Treehouse(s)      | 3          |                        |                         | 1           | 4                     |  |
| Campfire Arena                                | 3          |                        |                         |             | 3                     |  |
| Native Grasses and Wildflowers                | 3          | 1                      |                         |             | 3                     |  |
| Restrooms                                     | 3          |                        |                         |             | 3                     |  |

# **Outdoor Sports**