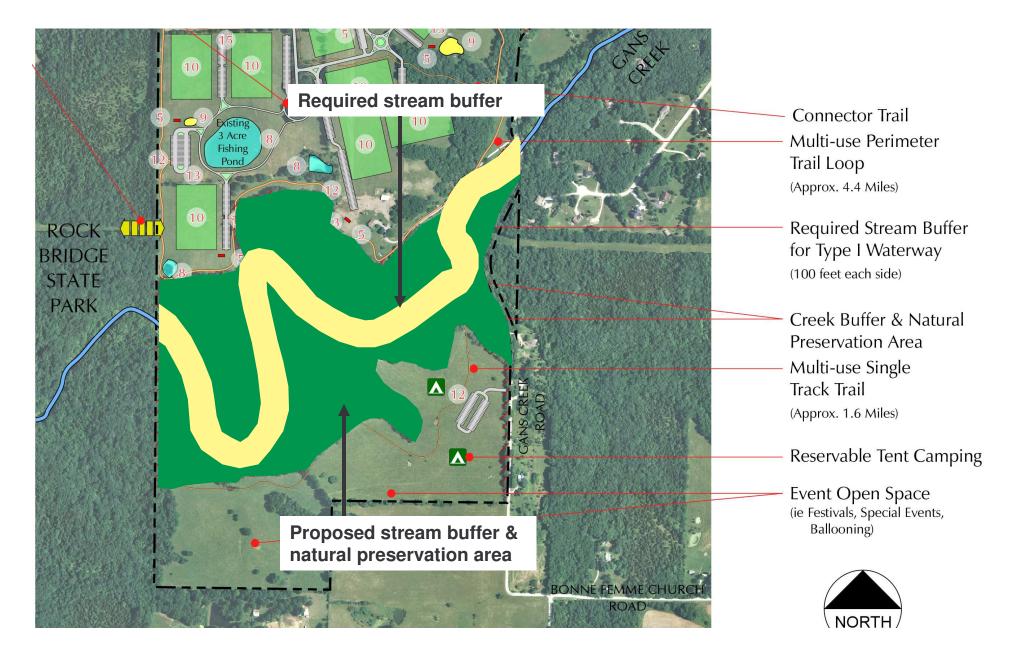

|                                                                                                                          |                                                                                                                                                               |                                                                                                                                                      |

#### Nifong Park



#### Catholic High School Site

#### Rock Bridge State Park



# Proposed development near the site







# **Option 1**



A. Perry Philips Park & Gans Creek Recreation Area Proposed Master Plan - Option 1

# **Option 2**



### **Amenities Common to Both Options**



## **MDC Grant Amenities**





# **Protected Areas**





## **MDC Leased Land**



Gans Creek Recreation Area with MDC Lease Area



#### **MDC Land Exchange**

- City leases approx 17.5 acres at Gans Creek Rec Area
- City receives lease of the 106 acres Waters-Moss Wildlife Area.
- Possible uses include trails, shelters, playgrounds and a management center to service parks on south side of Columbia.



## Amenities Common to Both Options May Vary in Location and Scale



# **Park Amenities**





# **Outdoor Sports**









# **Amenities Unique to One Option**

#### **Ice Rink**

# Indoor/Outdoor Aquatics







Open Space for Practice Fields, Special Events or Festivals.



## Campgrounds (Full-Service)

# Campgrounds (Primitive)

# **Completing the Master Plan**

- Deadline for public comments ends January 31, 2009.
- Park staff will co