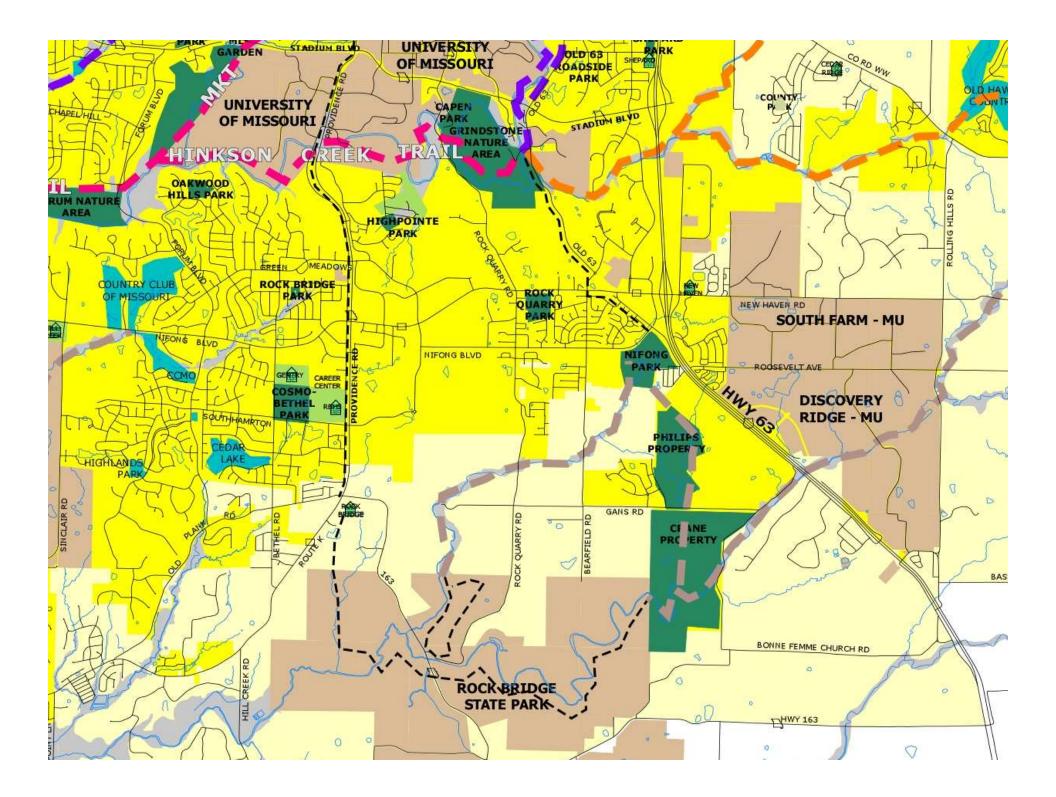

>Comment</li> <li>P&amp;R Commission<br/>Review &amp; Approval</li> <li>City Council<br/>Review &amp; Approval</li> </ul> |
|                                                                                                                 |                                                                                                                          |                                                                                                                                                               |                                                                                                                                                      |

#### Nifong Park



#### Catholic High School Site

#### Rock Bridge State Park



# Proposed development near the site







# **Option 1**



A. Perry Philips Park & Gans Creek Recreation Area Proposed Master Plan - Option 1

# **Option 2**



### **Amenities Common to Both Options**



## **MDC Grant Amenities**





# **Protected Areas**





## **MDC Leased Land**



Gans Creek Recreation Area with MDC Lease Area



#### **MDC Land Exchange**

- City leases approx 17.5 acres at Gans Creek Rec Area
- City receives lease of the 106 acres Waters-Moss Wildlife Area.
- Possible uses include trails, shelters, playgrounds and a management center to service parks on south side of Columbia.



## Amenities Common to Both Options May Vary in Location and Scale



# **Park Amenities**





# **Outdoor Sports**









# **Amenities Unique to One Option**

#### **Ice Rink**

# Indoor/Outdoor Aquatics







Open Spac