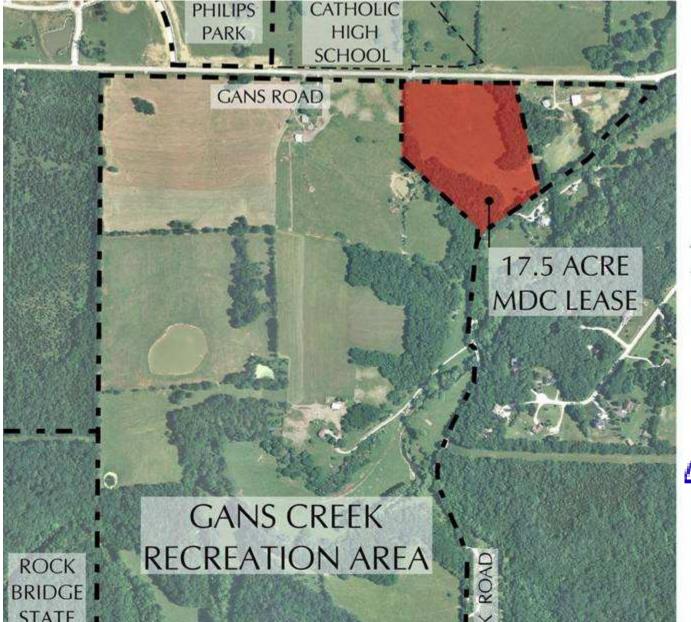

## **MDC Leased Land**

Gans Creek Recreation Area with MDC Lease Area

#### **MDC Land Exchange**

- City leases approx 17.5 acres at Gans Creek Rec Area
- City receives lease of the 106 acres Waters-Moss Wildlife Area.
- Possible uses include trails, shelters, playgrounds and a management center to service parks on south side of Columbia.