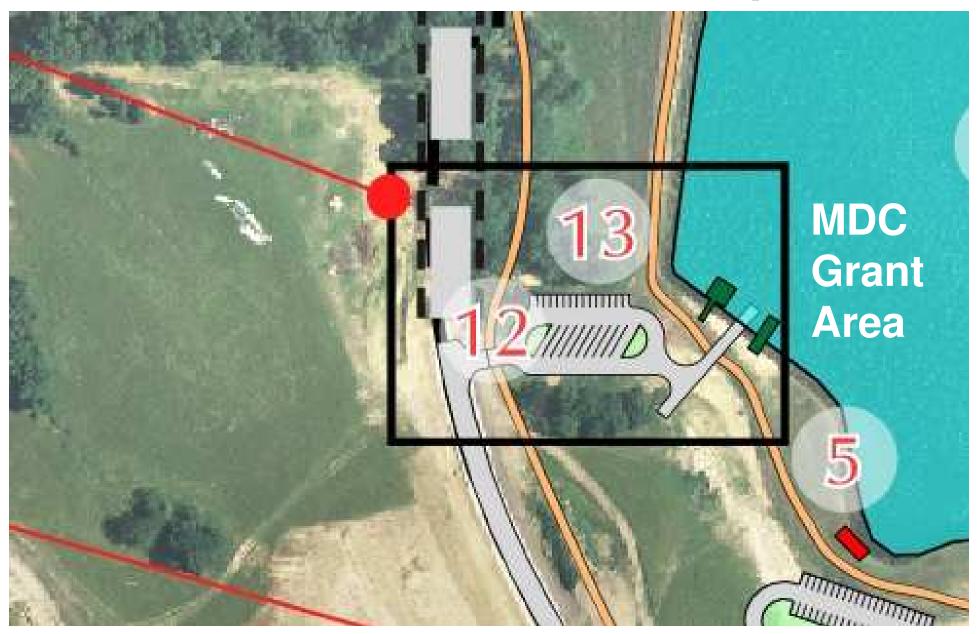

|                                                                                                                          |                                                                                                                                                               |                                                                                                                                                      |

#### Nifong Park



#### Catholic High School Site

#### Rock Bridge State Park



# Proposed development near the site







# **Option 1**



A. Perry Philips Park & Gans Creek Recreation Area Proposed Master Plan - Option 1

# **Option 2**



### **Amenities Common to Both Options**



## **MDC Grant Amenities**





# **Protected Areas**





## **MDC Leased Land**



Gans Creek Recreation Area with MDC Lease Area



#### **MDC Land Exchange**

- City leases approx 17.5 acres at Gans Creek Rec Area
- City receives lease of the 106 acres Waters-Moss Wildlife Area.
- Possible uses include trails, shelters, playgrounds and a management center to service parks on south side of Columbia.



## Amenities Common to Both Options May Vary in Location and Scale



# **Park Amenities**





# **Outdoor Sports**









# **Amenities Unique to One Option**

#### **Ice Rink**

# Indoor/Outdoor Aquatics







Open Space for Practice Fields, Special Events or Festivals.



## Campgrounds (Full-Service)

# Campgrounds (Primitive)

# **Completing the Master Plan**

- Deadline for pu