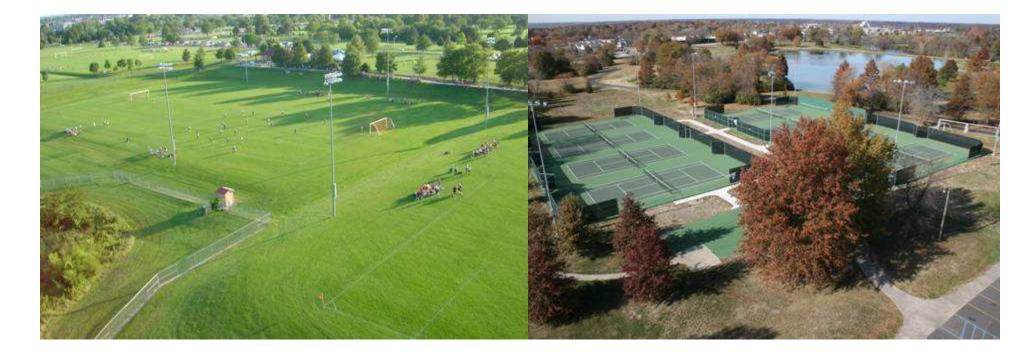

#### **Top 10 Requests**

- 1. Trails
- 2. Athletic Fields
- 3. Aquatic Facilities
- 4. Playgrounds
- 5. Picnic Shelters
- 6. Lake Activities
- 7. Ice Rink
- 8. Education Center
- 9. Natural-Karst Topoprotect stream buffer
- 10. Campground

| Summary of All Surveys                        |            |                        |                         |             |                       |  |
|-----------------------------------------------|------------|------------------------|-------------------------|-------------|-----------------------|--|
|                                               | Web Survey | 11/8/07 Public Meeting | 11/12/07 Public Meeting | Staff Input | Total                 |  |
| Trails                                        | 97         | 14                     | 23                      | 30          | 164                   |  |
| Athletic Fields                               | 99         | 9                      | 7                       | 13          | 128                   |  |
| Aquatic Facility                              | 66         | 2                      |                         | 32          | 100                   |  |
| Playground(s)                                 | 49         | 5                      | 1                       | 5           | 60                    |  |
| Picnic Shelters                               | 47         | 3                      | 3                       | 5           | 58                    |  |
| Lake Activities                               | 16         | 4                      | 12                      | 25          | 57                    |  |
| Ice Rink                                      | 13         |                        | 5                       | 20          | 38                    |  |
| Education Center/Facility                     | 8          | 5                      | 13                      | 10          | 36                    |  |
| Natural-Karst Topo (Protect/Stream Buffers)   | 4          | 10                     | 12                      | 10          | 36                    |  |
| Campground                                    | 16         | 2                      | 2                       | 15          | 35                    |  |
| Indoor Recreation Facility                    | 6          | 1                      |                         | 20          | 27                    |  |
| Horseback Facilities/Equipment                | 2          | 3                      | 14                      | 6           | 25                    |  |
| Basketball Courts                             | 7          |                        |                         | 17          | 24                    |  |
| Satellite Maintenance Center                  |            |                        |                         | 23          | 23                    |  |
| Archery Range                                 | 3          |                        | 1                       | 18          | 22                    |  |
| Dog Park                                      | 15         |                        | 4                       | 3           | 22                    |  |
| Climbing Facility                             | 11         |                        |                         | 9           | 20                    |  |
| Enclosed Shelter/Retreat Center               | 8          | 1                      | 4                       | 5           | 18                    |  |
| Golf                                          | 4          |                        | 1                       | 13          | 18                    |  |
| Open Space                                    | 14         |                        |                         | 4           | 18                    |  |
| Nature Preserve                               | 1          | 1                      | 13                      | 2           | 17                    |  |
| Tennis Courts                                 | 12         |                        |                         | 1           | 13                    |  |
| Bocce Ball Courts                             | 2          |                        |                         | 10          | 12                    |  |
| Amphitheatre                                  | 9          |                        |                         | 1           | 10                    |  |
| Disk Golf                                     | 8          |                        | 3                       |             | 9                     |  |
| Natural Prarie/Restoration                    | 2          |                        | 3                       | 4           | 9                     |  |
| Sledding Hill(s)                              | 2          |                        | 5                       | 2           | 9                     |  |
| Racquetbal/Handball Courts                    | 2          |                        |                         | 6           | 8                     |  |
| Community Garden or Orchard                   | 2          |                        | 4                       | 1           | 7                     |  |
| Skate Park                                    | 6          |                        |                         |             | 6                     |  |
| BMX Park                                      | 1          |                        |                         | 4           | 5                     |  |
| Petting Zoo and/or Outdoor Exploration Center | 3          |                        |                         | 2           | 5                     |  |
| Washer Courts                                 | 4          |                        |                         | 1           | 7<br>6<br>5<br>5<br>5 |  |
| Edible Landscaping                            |            |                        | 1                       | 3           | 4                     |  |
| Horseshoe Pits                                | 4          |                        |                         |             | 4                     |  |
| Nature Observation Tower(s)/Treehouse(s)      | 3          |                        |                         | 1           | 4                     |  |
| Campfire Arena                                | 3          |                        |                         |             | 3                     |  |
| Native Grasses and Wildflowers                | 3          | 1                      |                         |             | 3                     |  |
| Restrooms                                     | 3          |                        |                         |             | 3                     |  |

# **Outdoor Sports**