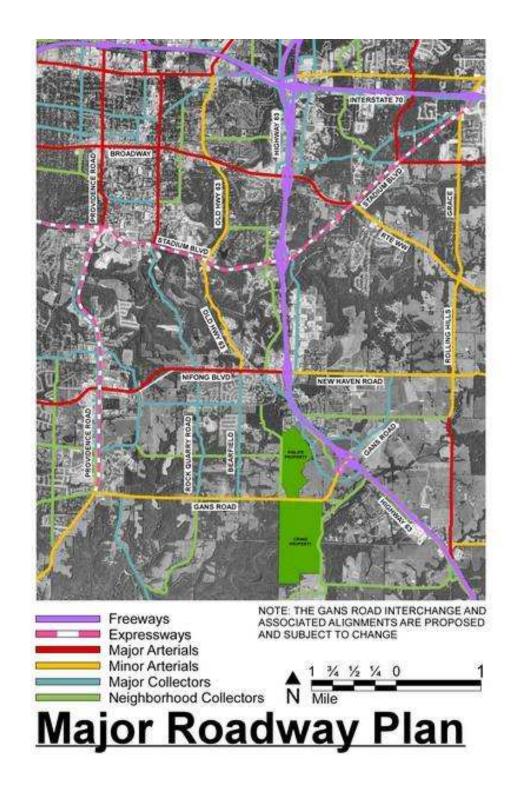

lan</li> </ul> | <ul> <li>Solicit Public<br/>Comment</li> <li>P&amp;R Commission<br/>Review &amp; Approval</li> <li>City Council<br/>Review &amp; Approval</li> </ul> |
|                                                                                                                 |                                                                                                                          |                                                                                                                                                               |                                                                                                                                                      |

#### Nifong Park



#### Catholic High School Site

#### Rock Bridge State Park



# Proposed development near the site







# **Option 1**



A. Perry Philips Park & Gans Creek Recreation Area Proposed Master Plan - Option 1

# **Option 2**



### **Amenities Common to Both Options**



## **MDC Grant Amenities**





# **Protected Areas**





## **MDC Leased Land**



Gans Creek Recreation Area with MDC Lease Area



#### **MDC Land Exchange**

- City leases approx 17.5 acres at Gans Creek Rec Area
- City receives lease of the 106 acres Waters-Moss Wildlife Area.
- Possible uses include trails, shelters, playgrounds and a management center to service parks on south side of Columbia.



## Amenities Common to Both Options May Vary in Location and Scale



# **Park Amenities**





# **Outdoor Sports**









# **Amenities Unique to One Option**

#### **Ice Rink**