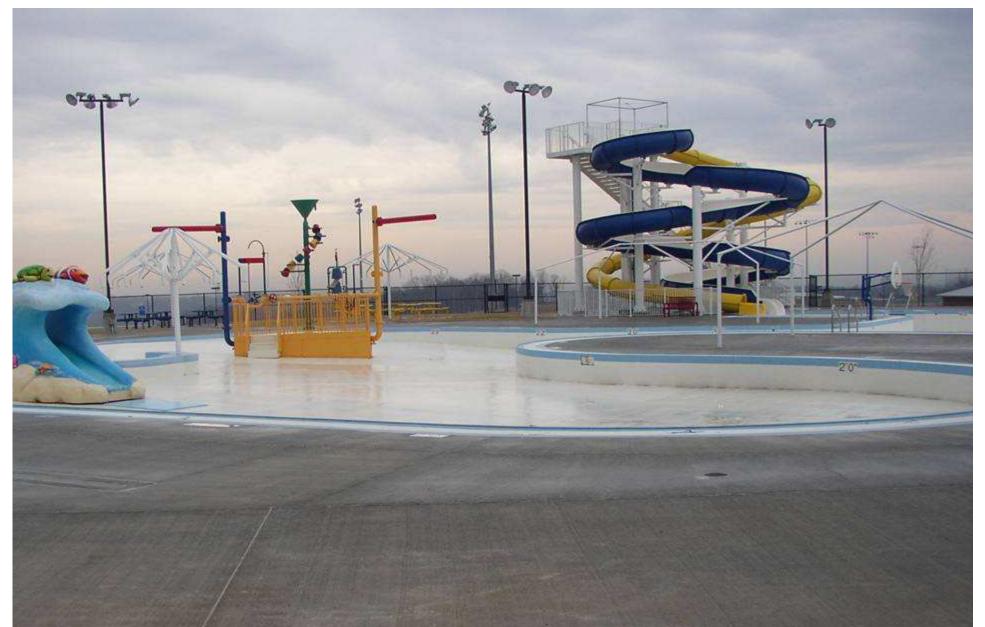

#### **Top 10 Requests**

- 1. Trails
- 2. Athletic Fields
- 3. Aquatic Facilities
- 4. Playgrounds
- 5. Picnic Shelters
- 6. Lake Activities
- 7. Ice Rink
- 8. Education Center
- 9. Natural-Karst Topoprotect stream buffer
- 10. Campground

| Summary of All Surveys                        |            |                        |                         |             |                       |  |
|-----------------------------------------------|------------|------------------------|-------------------------|-------------|-----------------------|--|
|                                               | Web Survey | 11/8/07 Public Meeting | 11/12/07 Public Meeting | Staff Input | Total                 |  |
| Trails                                        | 97         | 14                     | 23                      | 30          | 164                   |  |
| Athletic Fields                               | 99         | 9                      | 7                       | 13          | 128                   |  |
| Aquatic Facility                              | 66         | 2                      |                         | 32          | 100                   |  |
| Playground(s)                                 | 49         | 5                      | 1                       | 5           | 60                    |  |
| Picnic Shelters                               | 47         | 3                      | 3                       | 5           | 58                    |  |
| Lake Activities                               | 16         | 4                      | 12                      | 25          | 57                    |  |
| Ice Rink                                      | 13         |                        | 5                       | 20          | 38                    |  |
| Education Center/Facility                     | 8          | 5                      | 13                      | 10          | 36                    |  |
| Natural-Karst Topo (Protect/Stream Buffers)   | 4          | 10                     | 12                      | 10          | 36                    |  |
| Campground                                    | 16         | 2                      | 2                       | 15          | 35                    |  |
| Indoor Recreation Facility                    | 6          | 1                      |                         | 20          | 27                    |  |
| Horseback Facilities/Equipment                | 2          | 3                      | 14                      | 6           | 25                    |  |
| Basketball Courts                             | 7          |                        |                         | 17          | 24                    |  |
| Satellite Maintenance Center                  |            |                        |                         | 23          | 23                    |  |
| Archery Range                                 | 3          |                        | 1                       | 18          | 22                    |  |
| Dog Park                                      | 15         |                        | 4                       | 3           | 22                    |  |
| Climbing Facility                             | 11         |                        |                         | 9           | 20                    |  |
| Enclosed Shelter/Retreat Center               | 8          | 1                      | 4                       | 5           | 18                    |  |
| Golf                                          | 4          |                        | 1                       | 13          | 18                    |  |
| Open Space                                    | 14         |                        |                         | 4           | 18                    |  |
| Nature Preserve                               | 1          | 1                      | 13                      | 2           | 17                    |  |
| Tennis Courts                                 | 12         |                        |                         | 1           | 13                    |  |
| Bocce Ball Courts                             | 2          |                        |                         | 10          | 12                    |  |
| Amphitheatre                                  | 9          |                        |                         | 1           | 10                    |  |
| Disk Golf                                     | 8          |                        | 3                       |             | 9                     |  |
| Natural Prarie/Restoration                    | 2          |                        | 3                       | 4           | 9                     |  |
| Sledding Hill(s)                              | 2          |                        | 5                       | 2           | 9                     |  |
| Racquetbal/Handball Courts                    | 2          |                        |                         | 6           | 8                     |  |
| Community Garden or Orchard                   | 2          |                        | 4                       | 1           | 7                     |  |
| Skate Park                                    | 6          |                        |                         |             | 6                     |  |
| BMX Park                                      | 1          |                        |                         | 4           | 5                     |  |
| Petting Zoo and/or Outdoor Exploration Center | 3          |                        |                         | 2           | 5                     |  |
| Washer Courts                                 | 4          |                        |                         | 1           | 7<br>6<br>5<br>5<br>5 |  |
| Edible Landscaping                            |            |                        | 1                       | 3           | 4                     |  |
| Horseshoe Pits                                | 4          |                        |                         |             | 4                     |  |
| Nature Observation Tower(s)/Treehouse(s)      | 3          |                        |                         | 1           | 4                     |  |
| Campfire Arena                                | 3          |                        |                         |             | 3                     |  |
| Native Grasses and Wildflowers                | 3          | 1                      |                         |             | 3                     |  |
| Restrooms                                     | 3          |                        |                         |             | 3                     |  |

# Indoor/Outdoor Aquatics

Open Space for Practice Fields, Special Events or Festivals.