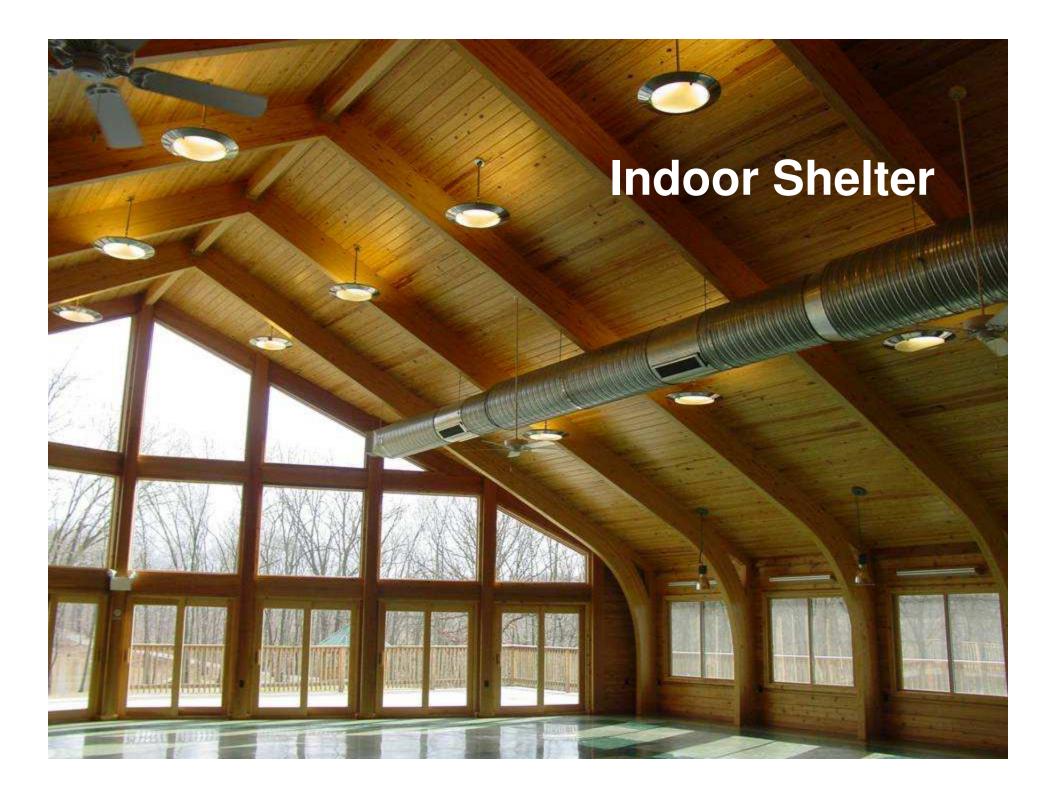

#### **Top 10 Requests**

- 1. Trails
- 2. Athletic Fields
- 3. Aquatic Facilities
- 4. Playgrounds
- 5. Picnic Shelters
- 6. Lake Activities
- 7. Ice Rink
- 8. Education Center
- 9. Natural-Karst Topoprotect stream buffer
- 10. Campground

| Summary of All Surveys                        |            |                        |                         |             |                       |  |
|-----------------------------------------------|------------|------------------------|-------------------------|-------------|-----------------------|--|
|                                               | Web Survey | 11/8/07 Public Meeting | 11/12/07 Public Meeting | Staff Input | Total                 |  |
| Trails                                        | 97         | 14                     | 23                      | 30          | 164                   |  |
| Athletic Fields                               | 99         | 9                      | 7                       | 13          | 128                   |  |
| Aquatic Facility                              | 66         | 2                      |                         | 32          | 100                   |  |
| Playground(s)                                 | 49         | 5                      | 1                       | 5           | 60                    |  |
| Picnic Shelters                               | 47         | 3                      | 3                       | 5           | 58                    |  |
| Lake Activities                               | 16         | 4                      | 12                      | 25          | 57                    |  |
| Ice Rink                                      | 13         |                        | 5                       | 20          | 38                    |  |
| Education Center/Facility                     | 8          | 5                      | 13                      | 10          | 36                    |  |
| Natural-Karst Topo (Protect/Stream Buffers)   | 4          | 10                     | 12                      | 10          | 36                    |  |
| Campground                                    | 16         | 2                      | 2                       | 15          | 35                    |  |
| Indoor Recreation Facility                    | 6          | 1                      |                         | 20          | 27                    |  |
| Horseback Facilities/Equipment                | 2          | 3                      | 14                      | 6           | 25                    |  |
| Basketball Courts                             | 7          |                        |                         | 17          | 24                    |  |
| Satellite Maintenance Center                  |            |                        |                         | 23          | 23                    |  |
| Archery Range                                 | 3          |                        | 1                       | 18          | 22                    |  |
| Dog Park                                      | 15         |                        | 4                       | 3           | 22                    |  |
| Climbing Facility                             | 11         |                        |                         | 9           | 20                    |  |
| Enclosed Shelter/Retreat Center               | 8          | 1                      | 4                       | 5           | 18                    |  |
| Golf                                          | 4          |                        | 1                       | 13          | 18                    |  |
| Open Space                                    | 14         |                        |                         | 4           | 18                    |  |
| Nature Preserve                               | 1          | 1                      | 13                      | 2           | 17                    |  |
| Tennis Courts                                 | 12         |                        |                         | 1           | 13                    |  |
| Bocce Ball Courts                             | 2          |                        |                         | 10          | 12                    |  |
| Amphitheatre                                  | 9          |                        |                         | 1           | 10                    |  |
| Disk Golf                                     | 8          |                        | 3                       |             | 9                     |  |
| Natural Prarie/Restoration                    | 2          |                        | 3                       | 4           | 9                     |  |
| Sledding Hill(s)                              | 2          |                        | 5                       | 2           | 9                     |  |
| Racquetbal/Handball Courts                    | 2          |                        |                         | 6           | 8                     |  |
| Community Garden or Orchard                   | 2          |                        | 4                       | 1           | 7                     |  |
| Skate Park                                    | 6          |                        |                         |             | 6                     |  |
| BMX Park                                      | 1          |                        |                         | 4           | 5                     |  |
| Petting Zoo and/or Outdoor Exploration Center | 3          |                        |                         | 2           | 5                     |  |
| Washer Courts                                 | 4          |                        |                         | 1           | 7<br>6<br>5<br>5<br>5 |  |
| Edible Landscaping                            |            |                        | 1                       | 3           | 4                     |  |
| Horseshoe Pits                                | 4          |                        |                         |             | 4                     |  |
| Nature Observation Tower(s)/Treehouse(s)      | 3          |                        |                         | 1           | 4                     |  |
| Campfire Arena                                | 3          |                        |                         |             | 3                     |  |
| Native Grasses and Wildflowers                | 3          | 1                      |                         |             | 3                     |  |
| Restrooms                                     | 3          |                        |                         |             | 3                     |  |