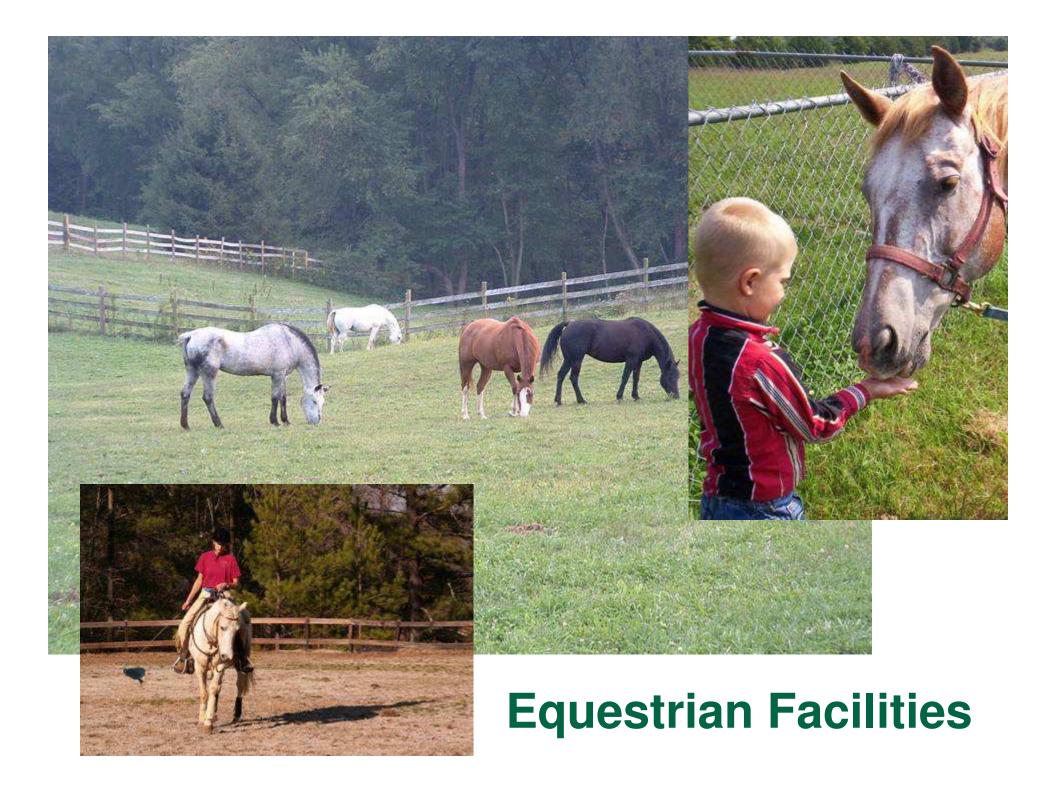

#### **Top 10 Requests**

- 1. Trails
- 2. Athletic Fields
- 3. Aquatic Facilities
- 4. Playgrounds
- 5. Picnic Shelters
- 6. Lake Activities
- 7. Ice Rink
- 8. Education Center
- 9. Natural-Karst Topoprotect stream buffer
- 10. Campground

| Summary of All Surveys                        |            |                        |                         |             |                       |  |
|-----------------------------------------------|------------|------------------------|-------------------------|-------------|-----------------------|--|
|                                               | Web Survey | 11/8/07 Public Meeting | 11/12/07 Public Meeting | Staff Input | Total                 |  |
| Trails                                        | 97         | 14                     | 23                      | 30          | 164                   |  |
| Athletic Fields                               | 99         | 9                      | 7                       | 13          | 128                   |  |
| Aquatic Facility                              | 66         | 2                      |                         | 32          | 100                   |  |
| Playground(s)                                 | 49         | 5                      | 1                       | 5           | 60                    |  |
| Picnic Shelters                               | 47         | 3                      | 3                       | 5           | 58                    |  |
| Lake Activities                               | 16         | 4                      | 12                      | 25          | 57                    |  |
| Ice Rink                                      | 13         |                        | 5                       | 20          | 38                    |  |
| Education Center/Facility                     | 8          | 5                      | 13                      | 10          | 36                    |  |
| Natural-Karst Topo (Protect/Stream Buffers)   | 4          | 10                     | 12                      | 10          | 36                    |  |
| Campground                                    | 16         | 2                      | 2                       | 15          | 35                    |  |
| Indoor Recreation Facility                    | 6          | 1                      |                         | 20          | 27                    |  |
| Horseback Facilities/Equipment                | 2          | 3                      | 14                      | 6           | 25                    |  |
| Basketball Courts                             | 7          |                        |                         | 17          | 24                    |  |
| Satellite Maintenance Center                  |            |                        |                         | 23          | 23                    |  |
| Archery Range                                 | 3          |                        | 1                       | 18          | 22                    |  |
| Dog Park                                      | 15         |                        | 4                       | 3           | 22                    |  |
| Climbing Facility                             | 11         |                        |                         | 9           | 20                    |  |
| Enclosed Shelter/Retreat Center               | 8          | 1                      | 4                       | 5           | 18                    |  |
| Golf                                          | 4          |                        | 1                       | 13          | 18                    |  |
| Open Space                                    | 14         |                        |                         | 4           | 18                    |  |
| Nature Preserve                               | 1          | 1                      | 13                      | 2           | 17                    |  |
| Tennis Courts                                 | 12         |                        |                         | 1           | 13                    |  |
| Bocce Ball Courts                             | 2          |                        |                         | 10          | 12                    |  |
| Amphitheatre                                  | 9          |                        |                         | 1           | 10                    |  |
| Disk Golf                                     | 8          |                        | 3                       |             | 9                     |  |
| Natural Prarie/Restoration                    | 2          |                        | 3                       | 4           | 9                     |  |
| Sledding Hill(s)                              | 2          |                        | 5                       | 2           | 9                     |  |
| Racquetbal/Handball Courts                    | 2          |                        |                         | 6           | 8                     |  |
| Community Garden or Orchard                   | 2          |                        | 4                       | 1           | 7                     |  |
| Skate Park                                    | 6          |                        |                         |             | 6                     |  |
| BMX Park                                      | 1          |                        |                         | 4           | 5                     |  |
| Petting Zoo and/or Outdoor Exploration Center | 3          |                        |                         | 2           | 5                     |  |
| Washer Courts                                 | 4          |                        |                         | 1           | 7<br>6<br>5<br>5<br>5 |  |
| Edible Landscaping                            |            |                        | 1                       | 3           | 4                     |  |
| Horseshoe Pits                                | 4          |                        |                         |             | 4                     |  |
| Nature Observation Tower(s)/Treehouse(s)      | 3          |                        |                         | 1           | 4                     |  |
| Campfire Arena                                | 3          |                        |                         |             | 3                     |  |
| Native Grasses and Wildflowers                | 3          | 1                      |                         |             | 3                     |  |
| Restrooms                                     | 3          |                        |                         |             | 3                     |  |