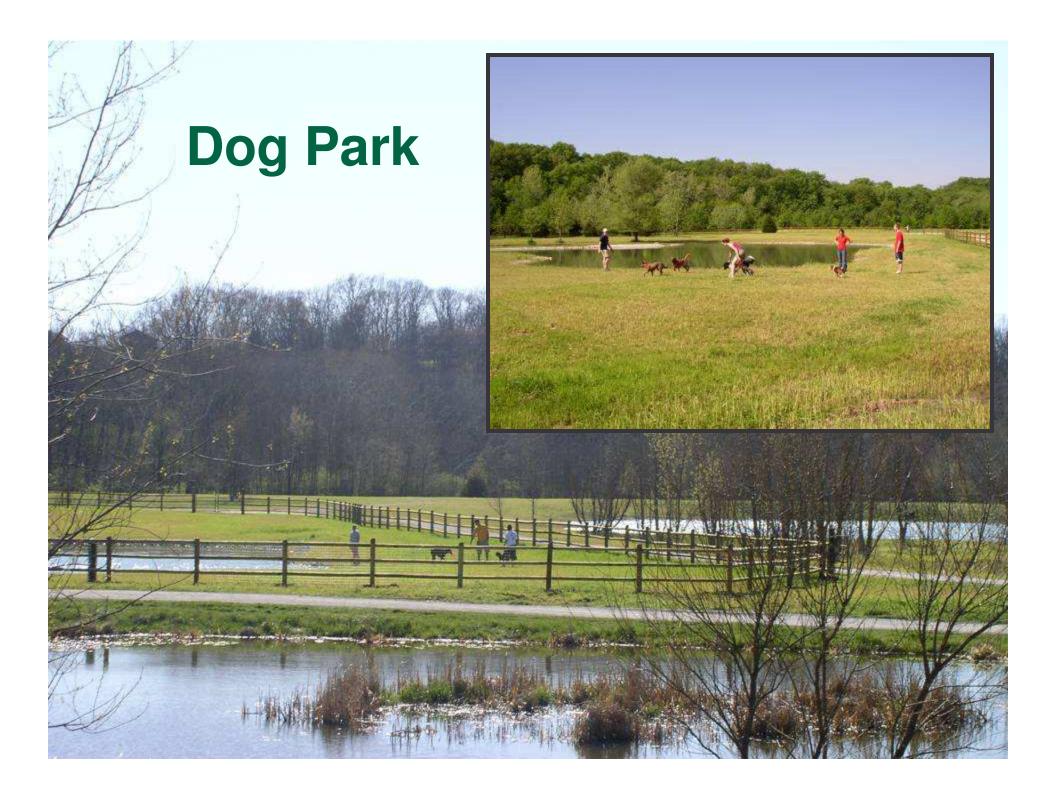

#### **Top 10 Requests**

- 1. Trails
- 2. Athletic Fields
- 3. Aquatic Facilities
- 4. Playgrounds
- 5. Picnic Shelters
- 6. Lake Activities
- 7. Ice Rink
- 8. Education Center
- 9. Natural-Karst Topoprotect stream buffer
- 10. Campground

| Summary of All Surveys                        |            |                        |                         |             |                       |  |
|-----------------------------------------------|------------|------------------------|-------------------------|-------------|-----------------------|--|
|                                               | Web Survey | 11/8/07 Public Meeting | 11/12/07 Public Meeting | Staff Input | Total                 |  |
| Trails                                        | 97         | 14                     | 23                      | 30          | 164                   |  |
| Athletic Fields                               | 99         | 9                      | 7                       | 13          | 128                   |  |
| Aquatic Facility                              | 66         | 2                      |                         | 32          | 100                   |  |
| Playground(s)                                 | 49         | 5                      | 1                       | 5           | 60                    |  |
| Picnic Shelters                               | 47         | 3                      | 3                       | 5           | 58                    |  |
| Lake Activities                               | 16         | 4                      | 12                      | 25          | 57                    |  |
| Ice Rink                                      | 13         |                        | 5                       | 20          | 38                    |  |
| Education Center/Facility                     | 8          | 5                      | 13                      | 10          | 36                    |  |
| Natural-Karst Topo (Protect/Stream Buffers)   | 4          | 10                     | 12                      | 10          | 36                    |  |
| Campground                                    | 16         | 2                      | 2                       | 15          | 35                    |  |
| Indoor Recreation Facility                    | 6          | 1                      |                         | 20          | 27                    |  |
| Horseback Facilities/Equipment                | 2          | 3                      | 14                      | 6           | 25                    |  |
| Basketball Courts                             | 7          |                        |                         | 17          | 24                    |  |
| Satellite Maintenance Center                  |            |                        |                         | 23          | 23                    |  |
| Archery Range                                 | 3          |                        | 1                       | 18          | 22                    |  |
| Dog Park                                      | 15         |                        | 4                       | 3           | 22                    |  |
| Climbing Facility                             | 11         |                        |                         | 9           | 20                    |  |
| Enclosed Shelter/Retreat Center               | 8          | 1                      | 4                       | 5           | 18                    |  |
| Golf                                          | 4          |                        | 1                       | 13          | 18                    |  |
| Open Space                                    | 14         |                        |                         | 4           | 18                    |  |
| Nature Preserve                               | 1          | 1                      | 13                      | 2           | 17                    |  |
| Tennis Courts                                 | 12         |                        |                         | 1           | 13                    |  |
| Bocce Ball Courts                             | 2          |                        |                         | 10          | 12                    |  |
| Amphitheatre                                  | 9          |                        |                         | 1           | 10                    |  |
| Disk Golf                                     | 8          |                        | 3                       |             | 9                     |  |
| Natural Prarie/Restoration                    | 2          |                        | 3                       | 4           | 9                     |  |
| Sledding Hill(s)                              | 2          |                        | 5                       | 2           | 9                     |  |
| Racquetbal/Handball Courts                    | 2          |                        |                         | 6           | 8                     |  |
| Community Garden or Orchard                   | 2          |                        | 4                       | 1           | 7                     |  |
| Skate Park                                    | 6          |                        |                         |             | 6                     |  |
| BMX Park                                      | 1          |                        |                         | 4           | 5                     |  |
| Petting Zoo and/or Outdoor Exploration Center | 3          |                        |                         | 2           | 5                     |  |
| Washer Courts                                 | 4          |                        |                         | 1           | 7<br>6<br>5<br>5<br>5 |  |
| Edible Landscaping                            |            |                        | 1                       | 3           | 4                     |  |
| Horseshoe Pits                                | 4          |                        |                         |             | 4                     |  |
| Nature Observation Tower(s)/Treehouse(s)      | 3          |                        |                         | 1           | 4                     |  |
| Campfire Arena                                | 3          |                        |                         |             | 3                     |  |
| Native Grasses and Wildflowers                | 3          | 1                      |                         |             | 3                     |  |
| Restrooms                                     | 3          |                        |                         |             | 3                     |  |