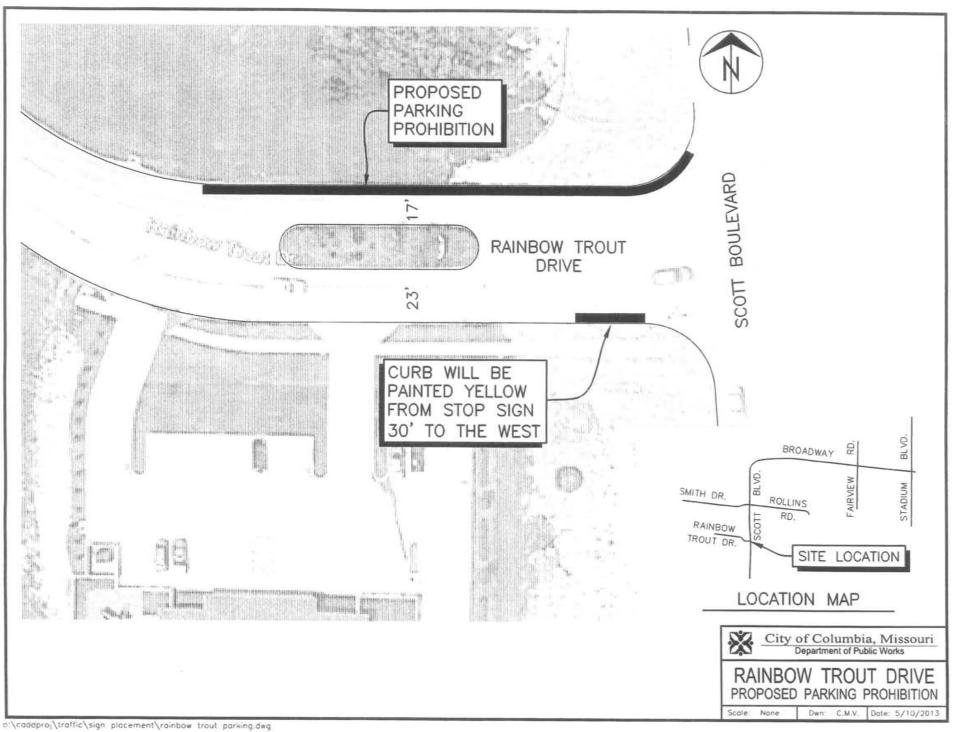

#### **DISCUSSION:**

At the May 20, 2013 Council meeting, Council discussed a staff report concerning a proposed prohibition of parking on the north side of Rainbow Trout from Scott Boulevard to a point 200 feet west of Scott Boulevard, to address the congestion problem being caused by parked vehicles on the north side of Rainbow Trout Drive. Staff also recommended painting the curb yellow on the south side of Rainbow Trout Drive, from the stop sign 30' to the west, to keep drivers from parking too close to the stop sign (see attached diagram). Council agreed with the proposed parking prohibition and directed staff to prepare an ordinance amending Section 14-324 of the Code of Ordinances.