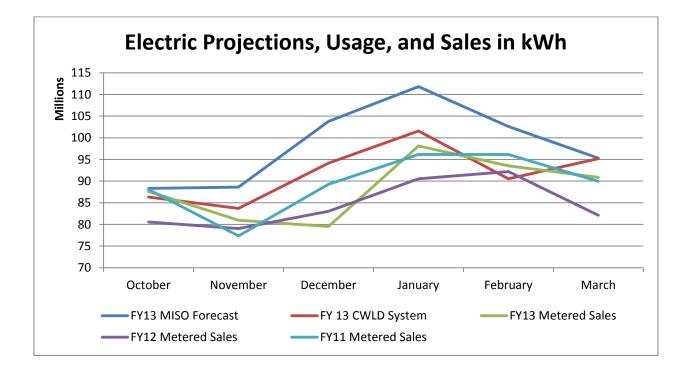

| ELECTRIC IN KWH |             |             |              |              |              |  |
|-----------------|-------------|-------------|--------------|--------------|--------------|--|
| Month           | FY13 MISO   | FY 13 CWLD  | FY13 Metered | FY12 Metered | FY11 Metered |  |
|                 | Forecast    | System      | Sales        | Sales        | Sales        |  |
| October         | 88,300,000  | 86,333,000  | 87,592,467   | 80,565,603   | 88,044,975   |  |
| November        | 88,600,000  | 83,686,000  | 80,976,294   | 79,040,167   | 77,335,901   |  |
| December        | 103,800,000 | 94,136,000  | 79,534,138   | 83,037,569   | 89,290,181   |  |
| January         | 111,800,000 | 101,588,000 | 98,085,140   | 90,511,948   | 96,140,916   |  |
| February        | 102,600,000 | 90,544,000  | 93,510,851   | 92,206,664   | 96,127,550   |  |
| March           | 95,300,000  | 95,182,000  | 90,852,061   | 82,117,527   | 89,929,886   |  |
| Year-To-Date    | 590,400,000 | 551,469,000 | 530,550,951  | 507,479,478  | 536,869,409  |  |