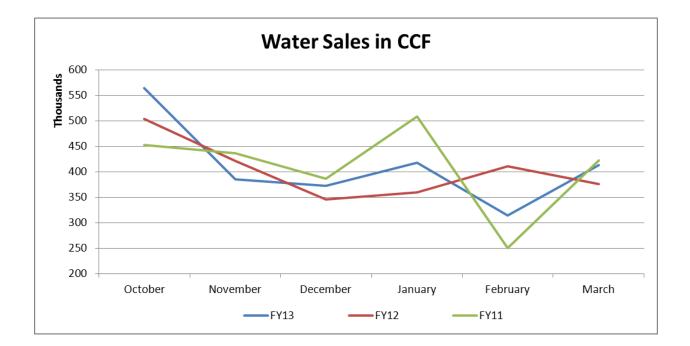

| WATER IN CCF |           |           |           |  |  |  |
|--------------|-----------|-----------|-----------|--|--|--|
| Month        | FY13      | FY12      | FY11      |  |  |  |
| October      | 564,613   | 504,406   | 452,596   |  |  |  |
| November     | 385,825   | 421,093   | 436,277   |  |  |  |
| December     | 372,434   | 345,358   | 386,427   |  |  |  |
| January      | 417,948   | 359,473   | 509,244   |  |  |  |
| February     | 314,455   | 410,581   | 249,903   |  |  |  |
| March        | 413,415   | 375,497   | 422,237   |  |  |  |
| Year-To-Date | 2,468,690 | 2,416,408 | 2,456,684 |  |  |  |