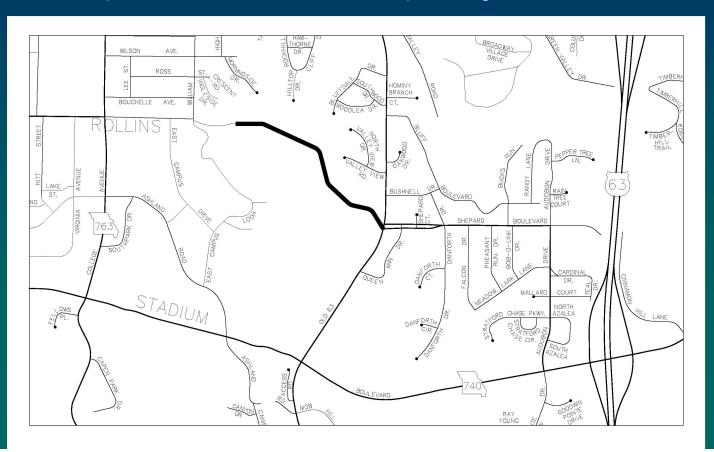

#### 12. Shepard to Rollins East-West Connection Cost Estimate: \$1,740,000

Length: 3,650'

Mode Shift estimate: 2 Avg Commission Rating: 1.7 Votes: 137

Includes a 10' concrete trail from Old 63 at Shepard Avenue to the east terminus of Rollins Ave. This connection across the Hinkson Creek valley was originally proposed as a Phase 1 project with a different alignment. The original alignment was opposed by residents on Bluffdale Drive. The new alignment would provide a connection from the Shepard Neighborhood to MU and downtown.