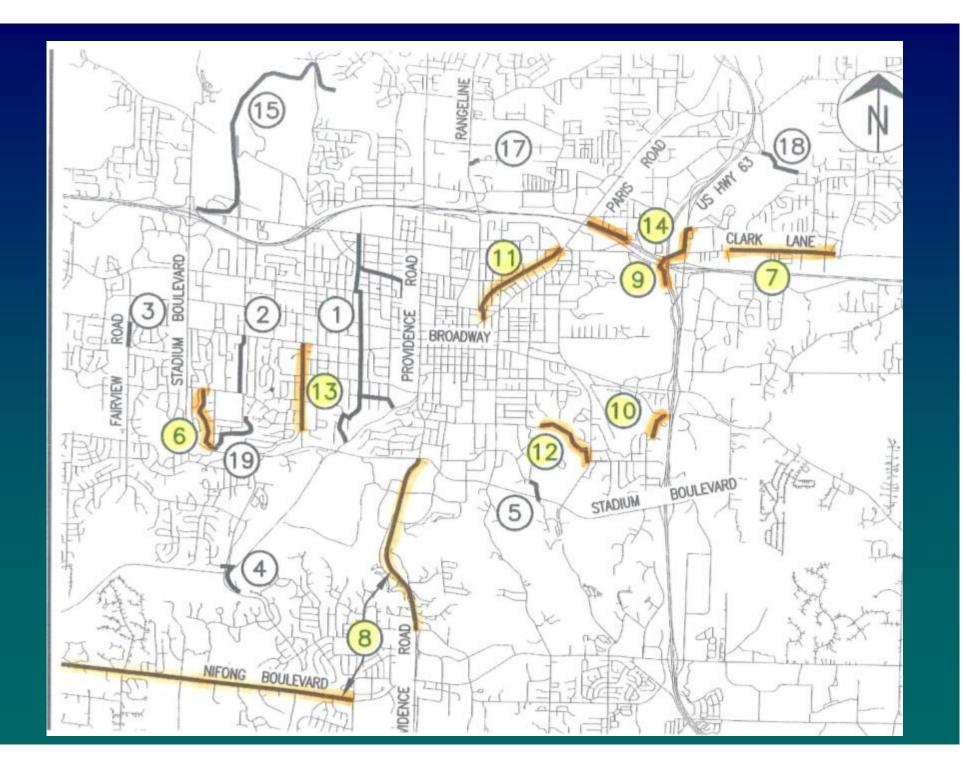

# Projects 6-14

| map loc# | Candidate Capital Projects                                                        | Ward    | Mode<br>shift<br>potential | AVG<br>Commissi<br>on rating | Survey<br>Votes | Estimated<br>Cost | Comments                                                                                                                                                                                                                                                                                                                                                                                                                                                                                                                                                                                                                                                                                                                                                                                                                                                                                                                                                                                                                                                                                                                                                                                                                                                                                                                                                                                                                                                                                                                                                                                                                                                                                                                                                                                                                                                                                                                                                                                                                                                                                                                       | rank 1-3 (3<br>each, 1<br>being high) |
|----------|-----------------------------------------------------------------------------------|---------|----------------------------|------------------------------|-----------------|-------------------|--------------------------------------------------------------------------------------------------------------------------------------------------------------------------------------------------------------------------------------------------------------------------------------------------------------------------------------------------------------------------------------------------------------------------------------------------------------------------------------------------------------------------------------------------------------------------------------------------------------------------------------------------------------------------------------------------------------------------------------------------------------------------------------------------------------------------------------------------------------------------------------------------------------------------------------------------------------------------------------------------------------------------------------------------------------------------------------------------------------------------------------------------------------------------------------------------------------------------------------------------------------------------------------------------------------------------------------------------------------------------------------------------------------------------------------------------------------------------------------------------------------------------------------------------------------------------------------------------------------------------------------------------------------------------------------------------------------------------------------------------------------------------------------------------------------------------------------------------------------------------------------------------------------------------------------------------------------------------------------------------------------------------------------------------------------------------------------------------------------------------------|---------------------------------------|
|          | County House Trail Phase 2 West. Connects                                         |         |                            |                              |                 |                   |                                                                                                                                                                                                                                                                                                                                                                                                                                                                                                                                                                                                                                                                                                                                                                                                                                                                                                                                                                                                                                                                                                                                                                                                                                                                                                                                                                                                                                                                                                                                                                                                                                                                                                                                                                                                                                                                                                                                                                                                                                                                                                                                |                                       |
|          | from Rockcreek Drive to County House Trail                                        |         |                            |                              |                 | l                 | Neighborhood Connector, has support,                                                                                                                                                                                                                                                                                                                                                                                                                                                                                                                                                                                                                                                                                                                                                                                                                                                                                                                                                                                                                                                                                                                                                                                                                                                                                                                                                                                                                                                                                                                                                                                                                                                                                                                                                                                                                                                                                                                                                                                                                                                                                           |                                       |
| 6        | Phase 1, predominantly on City ROW.                                               | 4       | 1                          | 1.3                          | 140             | \$ 445,000        | 3 easements reqd                                                                                                                                                                                                                                                                                                                                                                                                                                                                                                                                                                                                                                                                                                                                                                                                                                                                                                                                                                                                                                                                                                                                                                                                                                                                                                                                                                                                                                                                                                                                                                                                                                                                                                                                                                                                                                                                                                                                                                                                                                                                                                               |                                       |
|          | Clark Lane Sidewalk, East. Ballinger to                                           |         |                            | 110                          | 140             | 410,000           | Important link - dangerous for                                                                                                                                                                                                                                                                                                                                                                                                                                                                                                                                                                                                                                                                                                                                                                                                                                                                                                                                                                                                                                                                                                                                                                                                                                                                                                                                                                                                                                                                                                                                                                                                                                                                                                                                                                                                                                                                                                                                                                                                                                                                                                 |                                       |
| 7        | Woodland , north side                                                             | 3       | 1                          | 1.5                          | 113             | \$ 325,800        | pedestrians.                                                                                                                                                                                                                                                                                                                                                                                                                                                                                                                                                                                                                                                                                                                                                                                                                                                                                                                                                                                                                                                                                                                                                                                                                                                                                                                                                                                                                                                                                                                                                                                                                                                                                                                                                                                                                                                                                                                                                                                                                                                                                                                   |                                       |
|          | Providence and Nifong Bike lanes:                                                 |         |                            |                              |                 |                   |                                                                                                                                                                                                                                                                                                                                                                                                                                                                                                                                                                                                                                                                                                                                                                                                                                                                                                                                                                                                                                                                                                                                                                                                                                                                                                                                                                                                                                                                                                                                                                                                                                                                                                                                                                                                                                                                                                                                                                                                                                                                                                                                |                                       |
|          | Providence (Stadium to Green Meadows), &                                          |         |                            |                              | 2000            |                   |                                                                                                                                                                                                                                                                                                                                                                                                                                                                                                                                                                                                                                                                                                                                                                                                                                                                                                                                                                                                                                                                                                                                                                                                                                                                                                                                                                                                                                                                                                                                                                                                                                                                                                                                                                                                                                                                                                                                                                                                                                                                                                                                |                                       |
| 8        | Nifong (Bethel to Scott) - repair and stripe                                      | 5       | 1                          | tbd                          | 129             | \$ 309,300        | Important on-street connections                                                                                                                                                                                                                                                                                                                                                                                                                                                                                                                                                                                                                                                                                                                                                                                                                                                                                                                                                                                                                                                                                                                                                                                                                                                                                                                                                                                                                                                                                                                                                                                                                                                                                                                                                                                                                                                                                                                                                                                                                                                                                                |                                       |
|          | Hinkson Creek Trail, Conley to 63 (Conley                                         |         |                            |                              |                 |                   | Integrates with Conley TDD, important                                                                                                                                                                                                                                                                                                                                                                                                                                                                                                                                                                                                                                                                                                                                                                                                                                                                                                                                                                                                                                                                                                                                                                                                                                                                                                                                                                                                                                                                                                                                                                                                                                                                                                                                                                                                                                                                                                                                                                                                                                                                                          |                                       |
| 9        | Rd to Clark Lane, Hwy 63)                                                         | 3       | 1                          | 1.7                          | 133             | \$ 555,000        | link                                                                                                                                                                                                                                                                                                                                                                                                                                                                                                                                                                                                                                                                                                                                                                                                                                                                                                                                                                                                                                                                                                                                                                                                                                                                                                                                                                                                                                                                                                                                                                                                                                                                                                                                                                                                                                                                                                                                                                                                                                                                                                                           |                                       |
|          | Hominy Trail Connection (connecting Hominy                                        |         |                            |                              |                 |                   |                                                                                                                                                                                                                                                                                                                                                                                                                                                                                                                                                                                                                                                                                                                                                                                                                                                                                                                                                                                                                                                                                                                                                                                                                                                                                                                                                                                                                                                                                                                                                                                                                                                                                                                                                                                                                                                                                                                                                                                                                                                                                                                                |                                       |
|          | Trail to Shepard Neighborhood at Pepper Tree                                      |         | 8500                       | 100000                       | - 520           |                   | Landers of the Lander |                                       |
| 10       | Ln)                                                                               | 6       | 2                          | 2.0                          | 84              | \$ 180,000        | Recommended by neighborhood                                                                                                                                                                                                                                                                                                                                                                                                                                                                                                                                                                                                                                                                                                                                                                                                                                                                                                                                                                                                                                                                                                                                                                                                                                                                                                                                                                                                                                                                                                                                                                                                                                                                                                                                                                                                                                                                                                                                                                                                                                                                                                    |                                       |
|          | Wabash Walkway, Pedway along COLT Right of Way from Wabash Station to Paris Road, |         |                            |                              |                 |                   |                                                                                                                                                                                                                                                                                                                                                                                                                                                                                                                                                                                                                                                                                                                                                                                                                                                                                                                                                                                                                                                                                                                                                                                                                                                                                                                                                                                                                                                                                                                                                                                                                                                                                                                                                                                                                                                                                                                                                                                                                                                                                                                                |                                       |
| 6300     | connecting to bike lanes and sidewalks on                                         | Ower or |                            |                              | 1000            |                   | Requires 19 easements. Bypasses                                                                                                                                                                                                                                                                                                                                                                                                                                                                                                                                                                                                                                                                                                                                                                                                                                                                                                                                                                                                                                                                                                                                                                                                                                                                                                                                                                                                                                                                                                                                                                                                                                                                                                                                                                                                                                                                                                                                                                                                                                                                                                |                                       |
| 11       | Paris. Future phase to connect to Vandiver.                                       | 1,3     | 2                          | 1.7                          | 91              | \$ 544,000        | narrow section of Paris road.                                                                                                                                                                                                                                                                                                                                                                                                                                                                                                                                                                                                                                                                                                                                                                                                                                                                                                                                                                                                                                                                                                                                                                                                                                                                                                                                                                                                                                                                                                                                                                                                                                                                                                                                                                                                                                                                                                                                                                                                                                                                                                  |                                       |
| 87/87    | Shepard to Rollins East-West connection                                           | 1000    | 02/17                      | 550500                       | 5782007         |                   |                                                                                                                                                                                                                                                                                                                                                                                                                                                                                                                                                                                                                                                                                                                                                                                                                                                                                                                                                                                                                                                                                                                                                                                                                                                                                                                                                                                                                                                                                                                                                                                                                                                                                                                                                                                                                                                                                                                                                                                                                                                                                                                                |                                       |
| 12       | (includes bridge over Hinkson Creek)                                              | 6       | 2                          | 1.7                          | 137             | \$1,740,000       | Requires 2 easements                                                                                                                                                                                                                                                                                                                                                                                                                                                                                                                                                                                                                                                                                                                                                                                                                                                                                                                                                                                                                                                                                                                                                                                                                                                                                                                                                                                                                                                                                                                                                                                                                                                                                                                                                                                                                                                                                                                                                                                                                                                                                                           |                                       |
|          | West Blvd Sidewalk. Westwinds to Stewart                                          |         |                            |                              |                 |                   |                                                                                                                                                                                                                                                                                                                                                                                                                                                                                                                                                                                                                                                                                                                                                                                                                                                                                                                                                                                                                                                                                                                                                                                                                                                                                                                                                                                                                                                                                                                                                                                                                                                                                                                                                                                                                                                                                                                                                                                                                                                                                                                                |                                       |
|          | plus upgrade the sidewalk from Stewart to                                         |         |                            |                              |                 |                   | Priority 1 on sidewalk master plan,                                                                                                                                                                                                                                                                                                                                                                                                                                                                                                                                                                                                                                                                                                                                                                                                                                                                                                                                                                                                                                                                                                                                                                                                                                                                                                                                                                                                                                                                                                                                                                                                                                                                                                                                                                                                                                                                                                                                                                                                                                                                                            |                                       |
| 13       | Broadway, west side                                                               | 4       | 2                          | 2.0                          | 97              | \$ 567,400        | deferred Phase 1 project                                                                                                                                                                                                                                                                                                                                                                                                                                                                                                                                                                                                                                                                                                                                                                                                                                                                                                                                                                                                                                                                                                                                                                                                                                                                                                                                                                                                                                                                                                                                                                                                                                                                                                                                                                                                                                                                                                                                                                                                                                                                                                       |                                       |
| 14       | Clark Lane Sidewalk, West. Eastwood to                                            |         |                            | 4.5                          | 70              | 6 440.005         | Important link - dangerous for                                                                                                                                                                                                                                                                                                                                                                                                                                                                                                                                                                                                                                                                                                                                                                                                                                                                                                                                                                                                                                                                                                                                                                                                                                                                                                                                                                                                                                                                                                                                                                                                                                                                                                                                                                                                                                                                                                                                                                                                                                                                                                 |                                       |
| 14       | Paris, north side                                                                 | 3       | 2                          | 1.5                          | 72              | a 410,325         | pedestrians.                                                                                                                                                                                                                                                                                                                                                                                                                                                                                                                                                                                                                                                                                                                                                                                                                                                                                                                                                                                                                                                                                                                                                                                                                                                                                                                                                                                                                                                                                                                                                                                                                                                                                                                                                                                                                                                                                                                                                                                                                                                                                                                   |                                       |

# Summary

- Potential projects were vetted through Commissions and the public.
- Projects 6 thru 14 had highest ratings
- In round 1 Council "over programmed" projects.
   During project development, some projects were put on hold.
- High potential for a contingent project Round 1 capital projects construction costs coming in significantly below estimates.