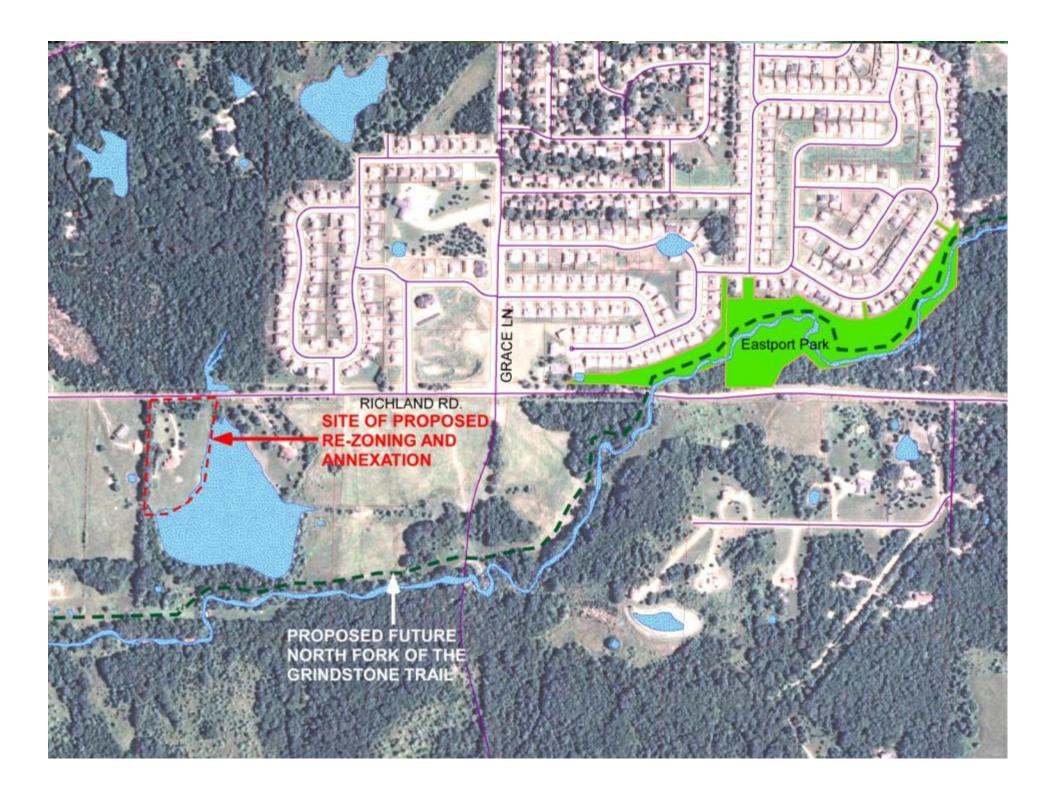

## 7. Rezoning – Powell Trust

- Located within ½ mile of Eastport Park and the future North Fork of the Grindstone Trail.
- Currently zoned: County R-S
- Proposed zoning: PUD-4
- Size: 5.25 acre site located on the south side of Richland Road.
- Property proposed involves converting existing house and adding 3 dwellings to serve as retirement village for elderly citizens of Columbia.
- No adverse effect to the park system.