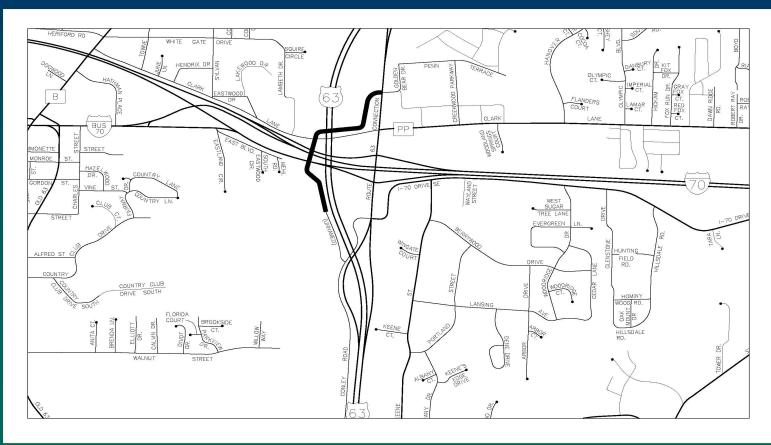

#### 9. Hinkson Creek Trail – Conley to 63 Cost Estimate: \$555,000 Length: 2010'

Priority (1-3): Mode Shift estimate: 1 Avg Commission Rating: 1.7 Votes: 133

Includes a 10' concrete trail connecting Conley Road to Hwy 63 near the Home Depot retail area. Important link allowing bicycle and pedestrian access around the congested Hwy 63/I-70/Clark Lane intersection. This, in conjunction with the Clark Lane Sidewalk – East project and the Conley Road Extension TDD, will provide access from neighborhoods in the northeast quadrant of the City to retail areas southeast of the interchange. It will eventually connect to Stephens Lake Park and downtown.