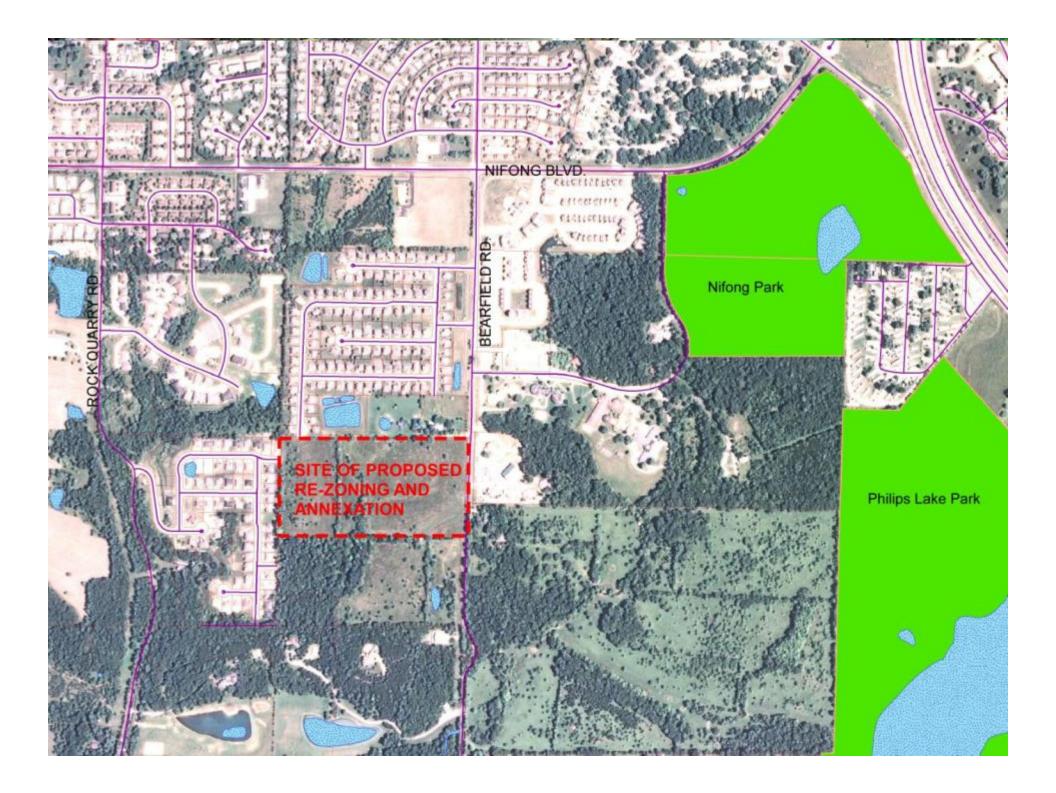

## 6. Rezoning – Easley Trust

- Located within ½ mile of Nifong and Phillips Parks and the northern edge of Gans Creek Recreational Area.
- Size: 21.6 acre site located on the west side of Bearfield Road.
- Currently zoned: County A-2
- Proposed zoning: R-1 (single family residential)
- All new city development must include storm water controls.
- No adverse effect to the park system.