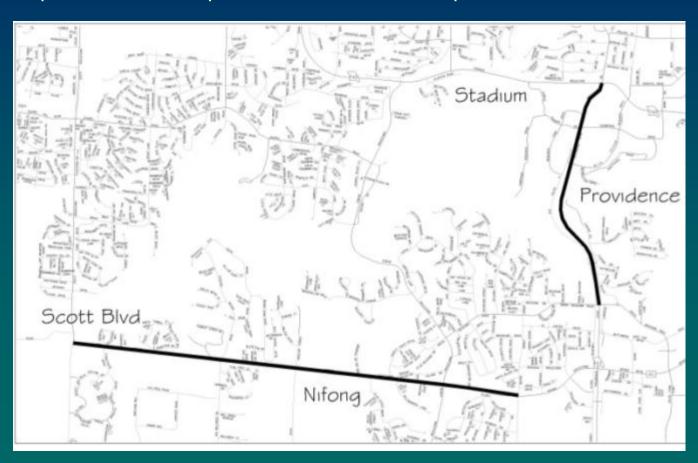

#### 8. Providence and Nifong Bike Lanes Cost Estimate: \$309,300 Length: 4.6 miles

Priority (1-3): Mode Shift estimate: 1 Avg Commission Rating: n/a Votes: 129

Repair and stripe bike lanes on Providence from Stadium to Green Meadows and Nifong/Vawter School from Bethel to Scott. Includes minor Nifong/Bethel and Nifong/Forum intersection improvements. Important link in completing the on-street system, but poor condition of portions of the shoulders prevented earlier bike lane striping.