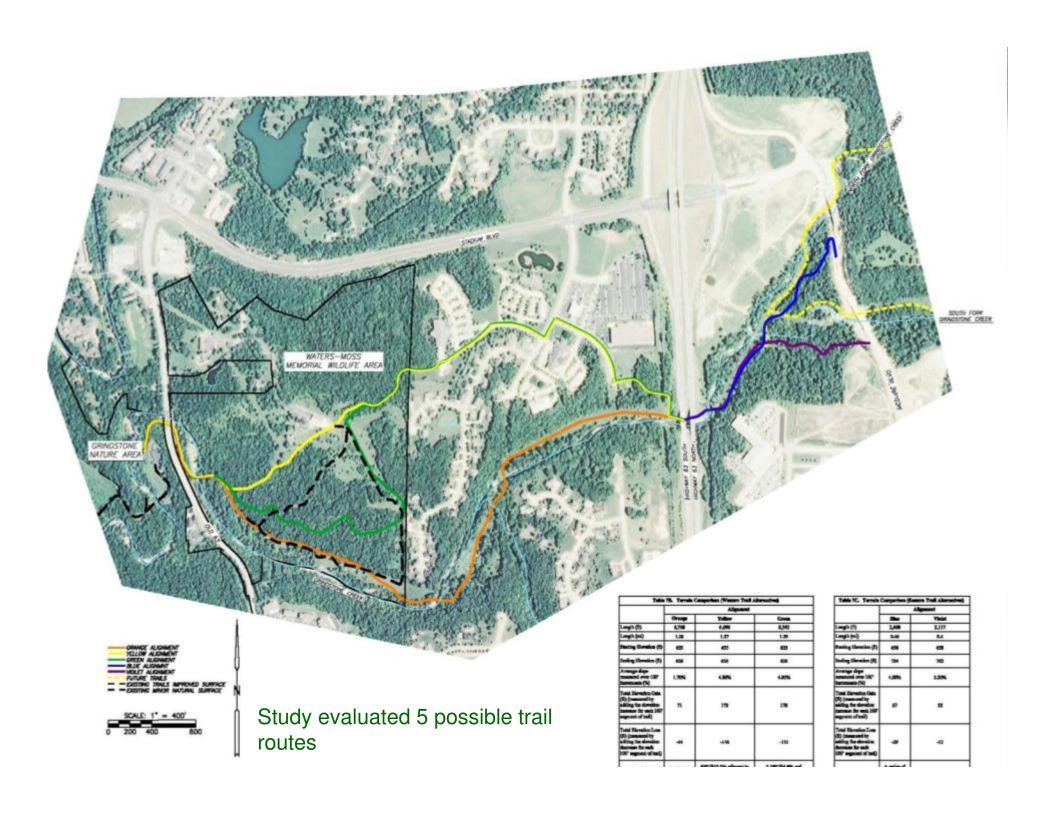

### **Grindstone Creek Trail Summary**

- \$1.57 million budget (approx \$1.4 million balance)
  - Funded by the 2010 Park Sales Tax
  - Included in the ballot issue project list that was approved by voters November 2010.
- One component of a city-wide trail network that provides connectivity for recreational and non-motorized transportation.
- Only trail in this portion of city that provides recreational trail connection to an estimated (source Allstate Eng):
  - 5,000 residents
  - 3,000 jobs
  - Battle High School

### **Commission Feedback Requests**

- 1. Provide Council with feedback as to whether the Commission supports the concept of deferring the Grindstone trail project and utilizing its funding to assist in completing high priority projects identified through the GetAbout Planning process.
- 2. Provide Council any feedback the Commission might have as to the preferred priority order of the nine projects being considered for funding.