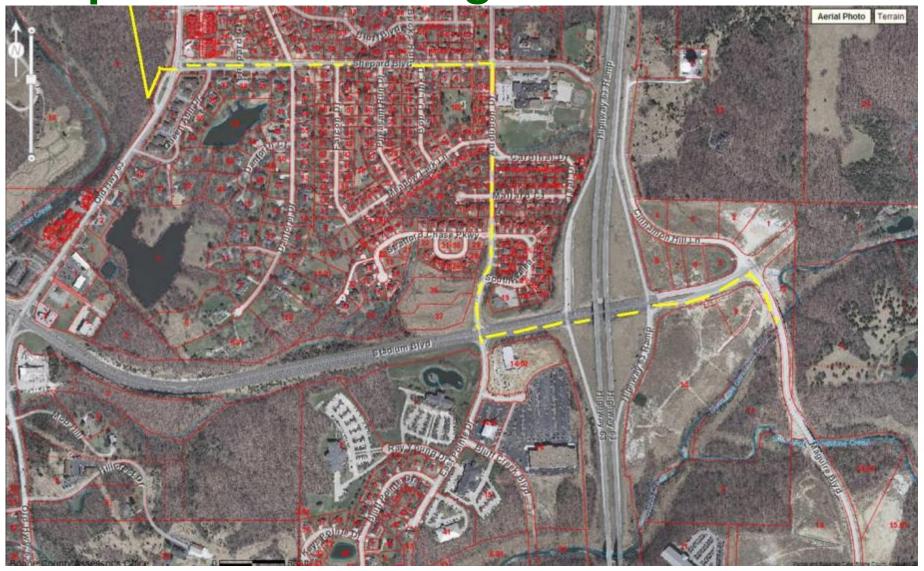

#### 12. Shepard to Rollins East-West Connection Cost Estimate: \$1,740,000

Length: 3,650'

Mode Shift estimate: 2 Avg Commission Rating: 1.7 Votes: 137

Includes a 10' concrete trail from Old 63 at Shepard Avenue to the east terminus of Rollins Ave. This connection across the Hinkson Creek valley was originally proposed as a Phase 1 project with a different alignment. The original alignment was opposed by residents on Bluffdale Drive. The new alignment would provide a connection from the Shepard Neighborhood to MU and downtown.