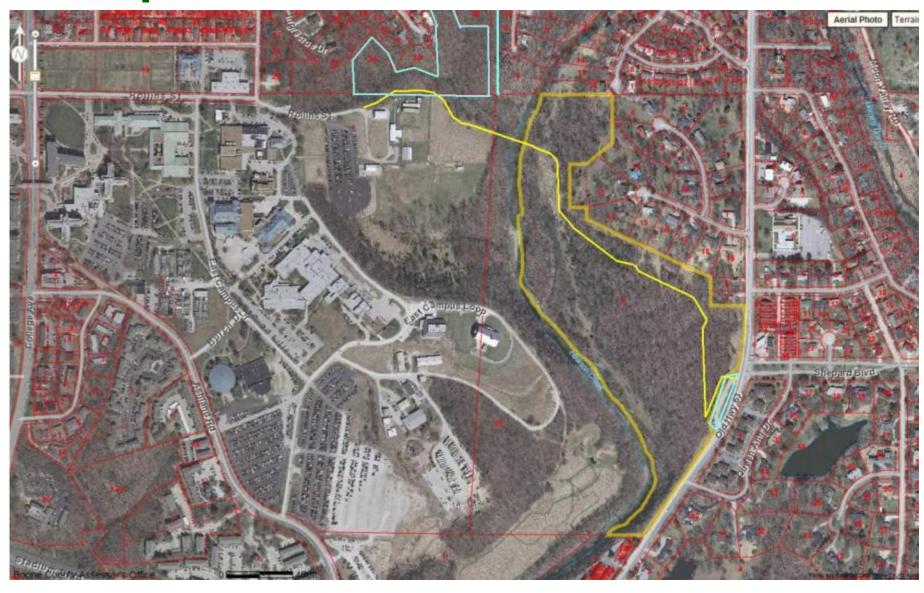

### **Grindstone Creek Trail Summary**

- \$1.57 million budget (approx \$1.4 million balance)
  - Funded by the 2010 Park Sales Tax
  - Included in the ballot issue project list that was approved by voters November 2010.
- One component of a city-wide trail network that provides connectivity for recreational and non-motorized transportation.
- Only trail in this portion of city that provides recreational trail connection to an estimated (source Allstate Eng):
  - 5,000 residents
  - 3,000 jobs
  - Battle High School

### **Commission Feedback Requests**

- 1. Provide Council with feedback as to whether the Commission supports the concept of deferring the Grindstone trail project and utilizing its funding to assist in completing high priority projects identified through the GetAbout Planning process.
- 2. Provide Council any feedback the Commission might have as to the preferred priority order of the nine projects being considered for funding.

# **Shepard-Rollins Connector \$1.7m**