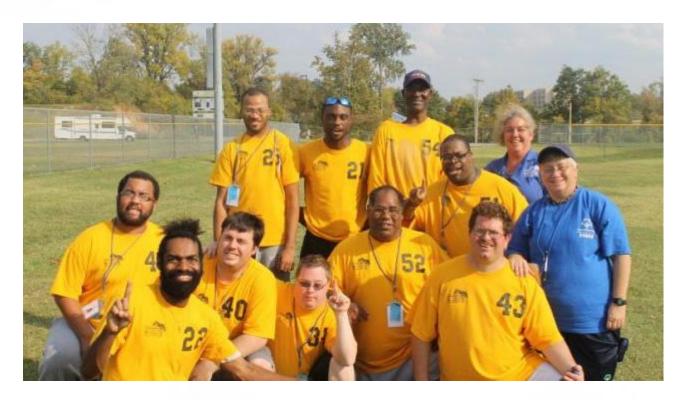

#### **Special Olympics Sports**

Bocce, Golf, Tennis and Softball came to a close with State Games in Cape Girardeau. Our delegation had 53 athletes and 9 Unified Partners competing.

One of the many highlights was our men's regulation softball team taking gold over The Southeast Storm.