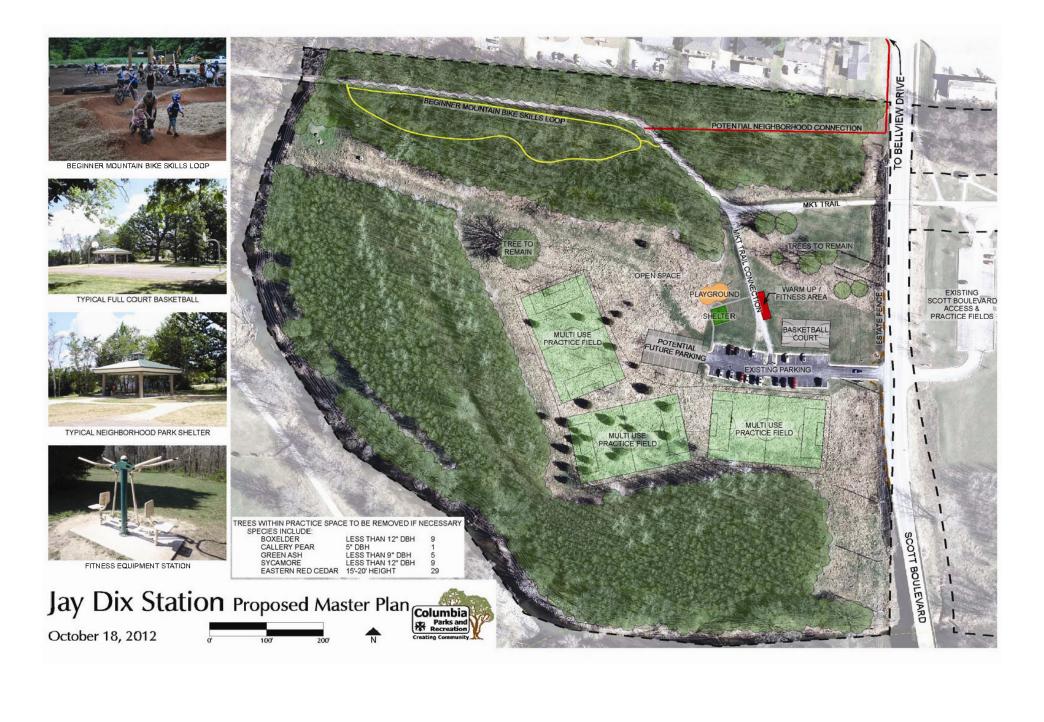

# 8. Proposed Master Plan – Jay Dix Station Neighborhood Park

- New development of the Jay Dix Station
- 3 multi-use fields
- Small shelter (24x24)
- Playground
- Full length basketball court
- Mountain bike skills loop off of MKT Trail
- North connector to MKT Trail
- 8 station fitness equipment cluster
- Requires removal of 53 trees (20-30 to be replanted depending on available finances)

### **Jay Dix Commission Action**

- Recommend to Council that the P&R Commission supports the plan:
  - As presented by staff or;
  - -With modifications by Commission.
- Other action as deemed appropriate by Commission.