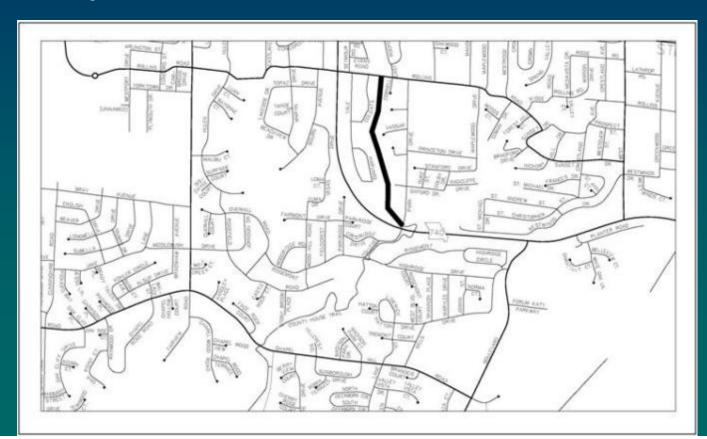

#### 

Includes a combination of 8' concrete trail and shared roadway connecting from Pepper Tree Lane in the Shepard Neighborhood to the Hominy Trail. Also connects the Shepard Neighborhood to the West Broadway retail area.