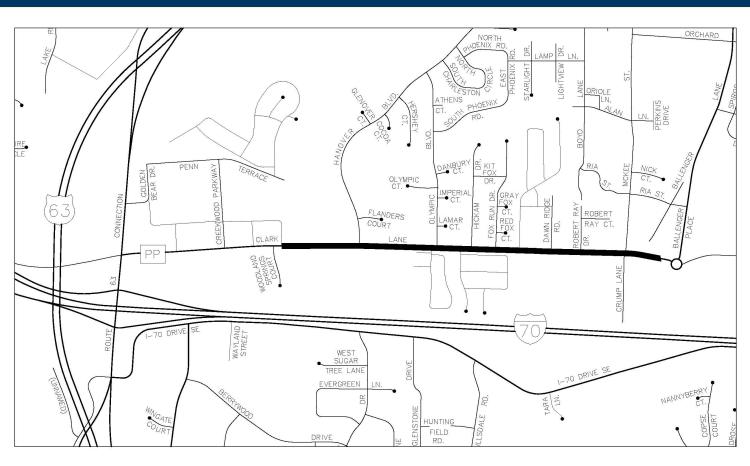

#### 7. Clark Lane Sidewalk – East

Cost Estimate: \$325,800 Length: 4320'

**Priority (1-3):** Mode Shift estimate: 1 Avg Commission Rating: 1.5 Votes: 113

Sidewalk, 5' wide, north side of Clark Lane from Balliger east to Woodland. Wide City right-of-way allows sidewalk alignment compatible with future widening of Clark Lane. Critical link from neighborhoods in the north-east portion of the City to downtown via Hinkson Creek Trail Phase 3.

#### 14. Clark Lane Sidewalk - West Cost Estimate: \$410,325 Length: 2,514'

Mode Shift estimate: 2 Avg Commission Rating: 1.5 Votes: 72

Sidewalk, 5' wide, north side of Clark Lane from Paris Road east to Eastwood. Currently used by residents even without a shoulder or sidewalk. Provides safe link from neighborhoods in the area to businesses on Paris Road and to retail areas south of I-70 via Hinkson Creek Trail – Conley to Hwy 63.