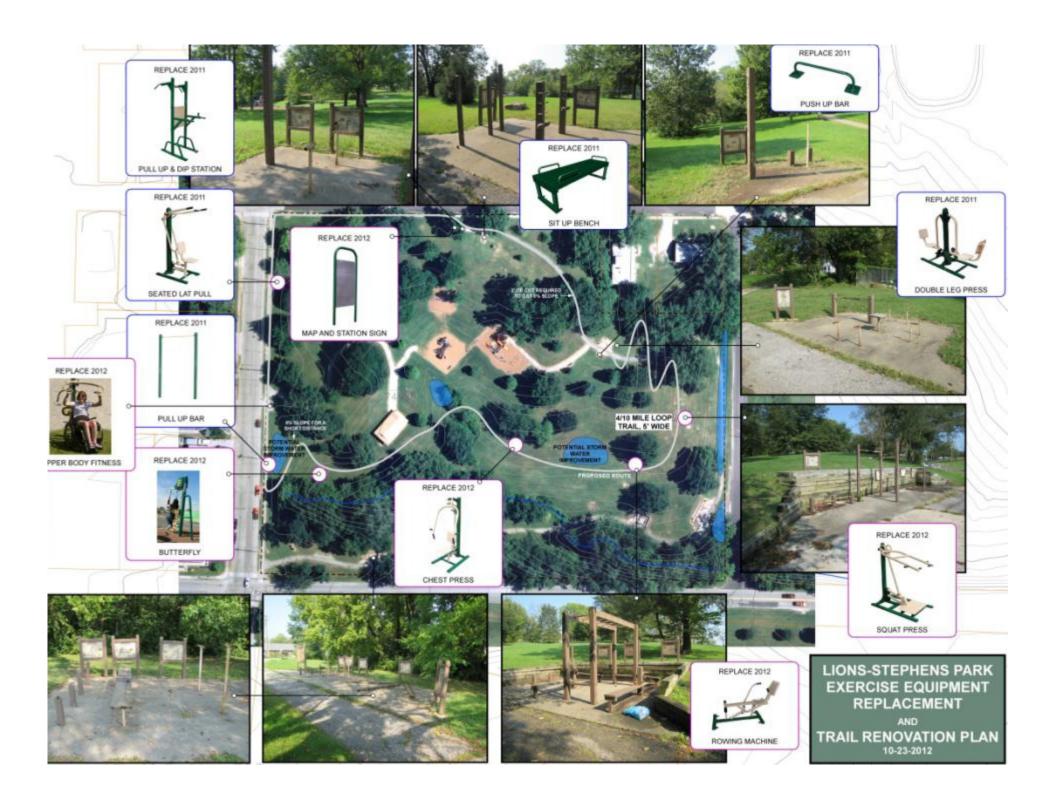

### 9. Council Items

- Jay Dix Station (previously discussed)
- First Night Agreement
- Lions-Stephens Park Improvements
  - Improvements to existing park amenities
  - 11 new fitness stations (replacing old)
  - Replace asphalt trail with concrete
  - Add storm water controls