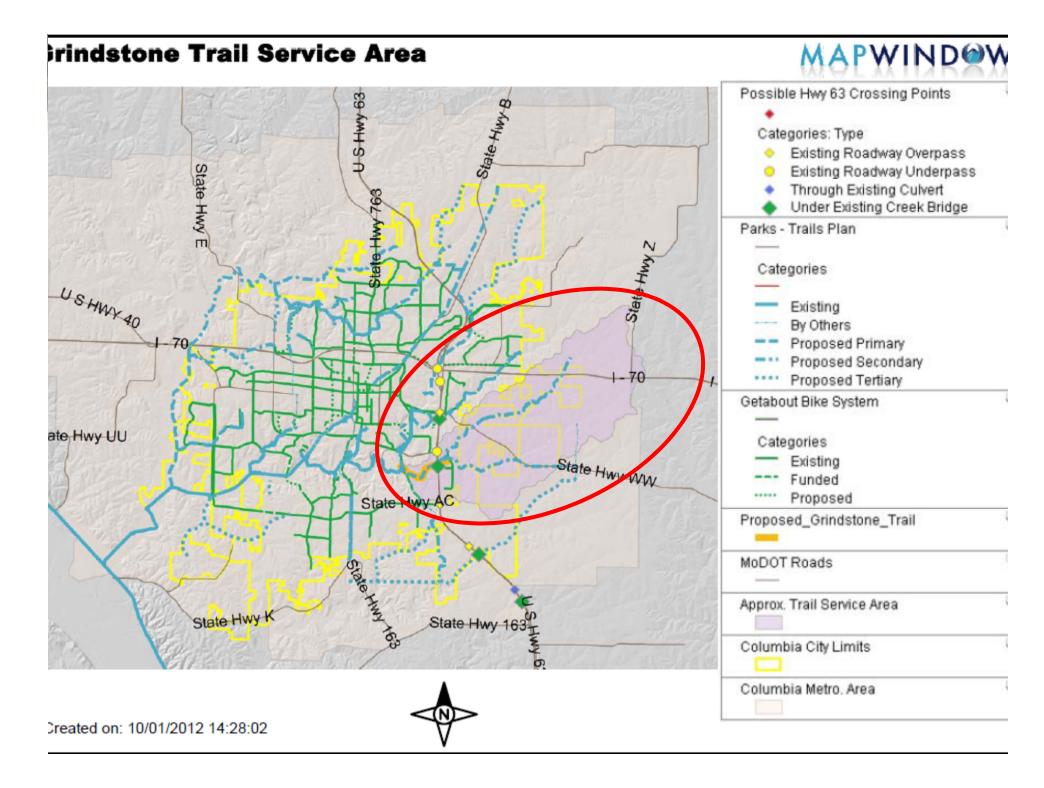

### **Grindstone Creek Trail Summary**

- \$1.57 million budget (approx \$1.4 million balance)
  - Funded by the 2010 Park Sales Tax
  - Included in the ballot issue project list that was approved by voters November 2010.
- One component of a city-wide trail network that provides connectivity for recreational and non-motorized transportation.
- Only trail in this portion of city that provides recreational trail connection to an estimated (source Allstate Eng):
  - 5,000 residents
  - 3,000 jobs
  - Battle High School

### **Commission Feedback Requests**

- 1. Provide Council with feedback as to whether the Commission supports the concept of deferring the Grindstone trail project and utilizing its funding to assist in completing high priority projects identified through the GetAbout Planning process.
- 2. Provide Council any feedback the Commission might have as to the preferred priority order of the nine projects being considered for funding.