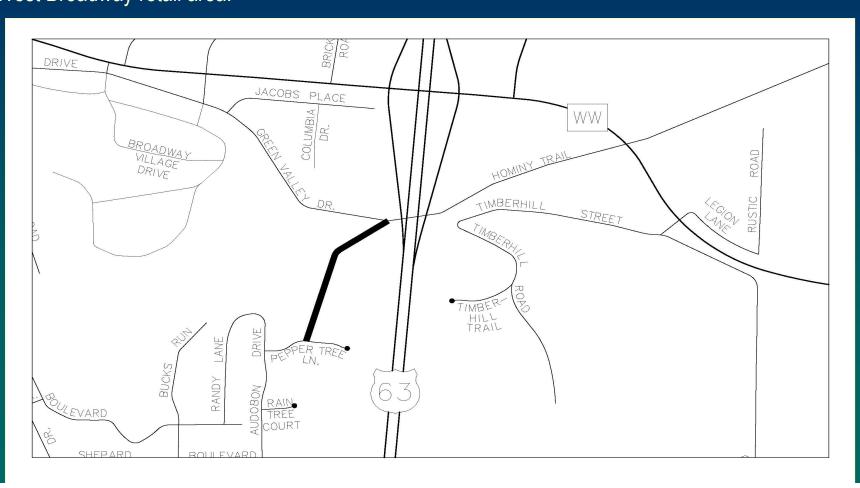

#### 

Includes a combination of 8' concrete trail and shared roadway connecting from Pepper Tree Lane in the Shepard Neighborhood to the Hominy Trail. Also connects the Shepard Neighborhood to the West Broadway retail area.