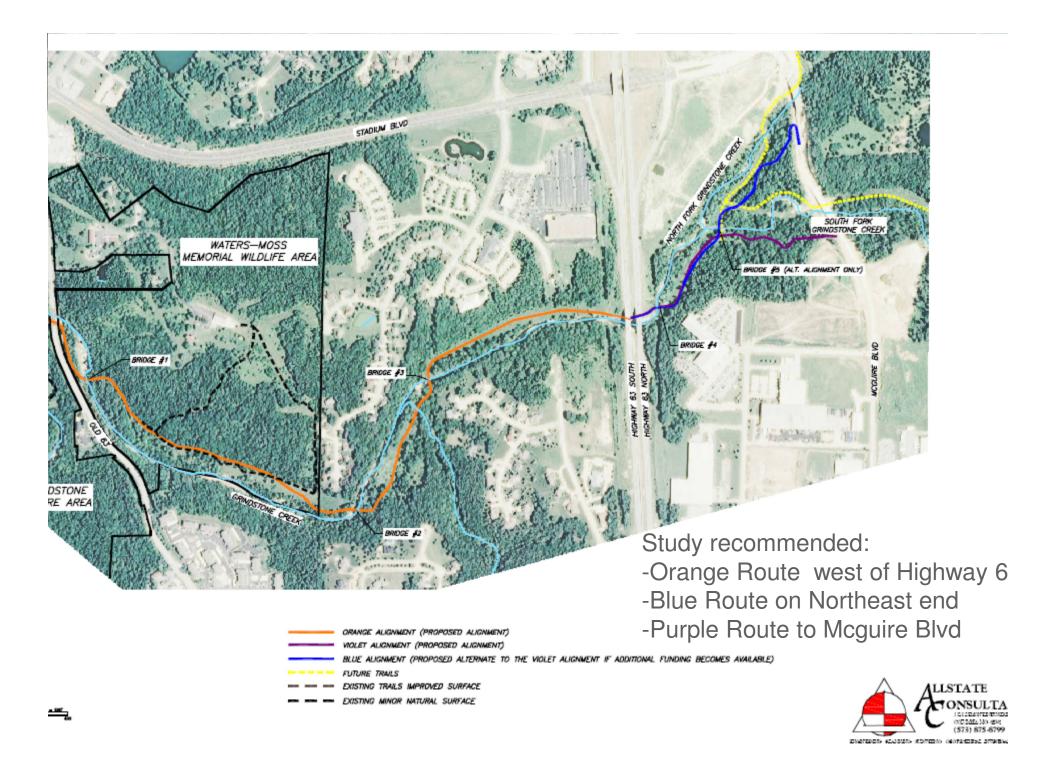

### **Grindstone Creek Trail Summary**

- \$1.57 million budget (approx \$1.4 million balance)
  - Funded by the 2010 Park Sales Tax
  - Included in the ballot issue project list that was approved by voters November 2010.
- One component of a city-wide trail network that provides connectivity for recreational and non-motorized transportation.
- Only trail in this portion of city that provides recreational trail connection to an estimated (source Allstate Eng):
  - 5,000 residents
  - 3,000 jobs
  - Battle High School

### **Commission Feedback Requests**

- 1. Provide Council with feedback as to whether the Commission supports the concept of deferring the Grindstone trail project and utilizing its funding to assist in completing high priority projects identified through the GetAbout Planning process.
- 2. Provide Council any feedback the Commission might have as to the preferred priority order of the nine projects being considered for funding.