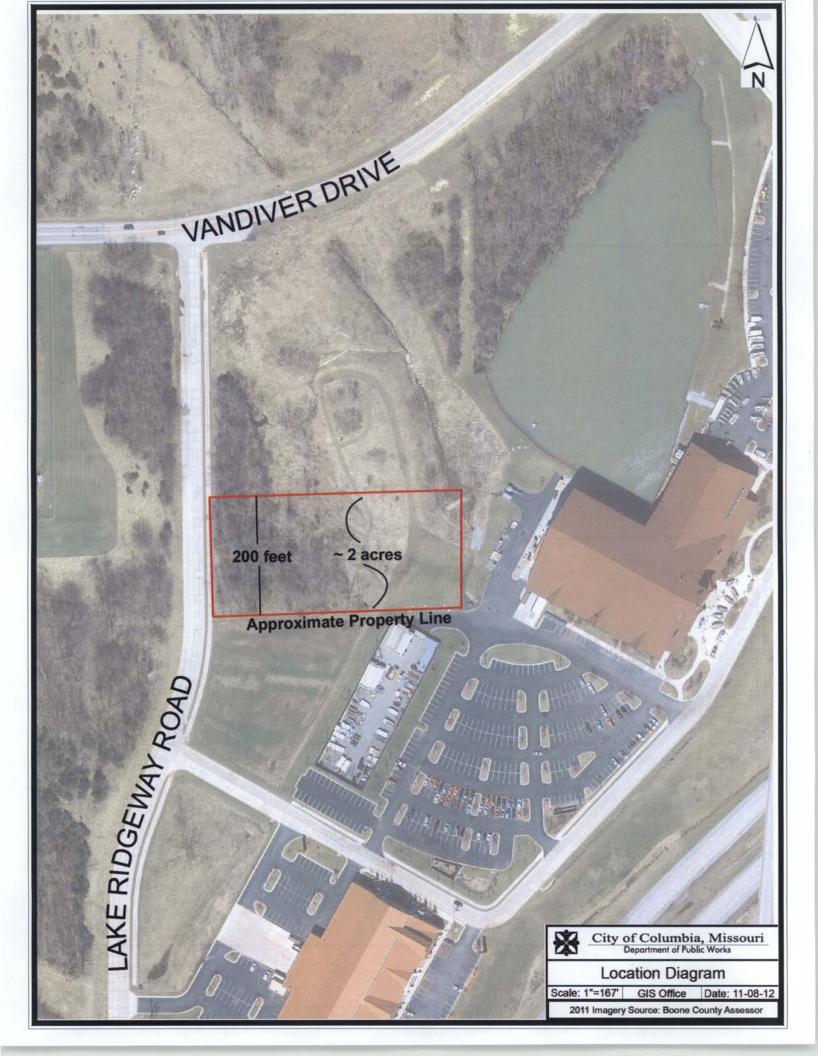

The City of Columbia, through its Fleet Operations Division, is planning to purchase a two acre lot near the corner of Vandiver Drive and Lake Ridgeway Road as a site for a future CNG fueling station. The site is advantageous as it has direct access to the natural gas pipeline and excellent road access for City vehicles. The CNG fueling station is a permitted use in an M-1 Manufacturing District.