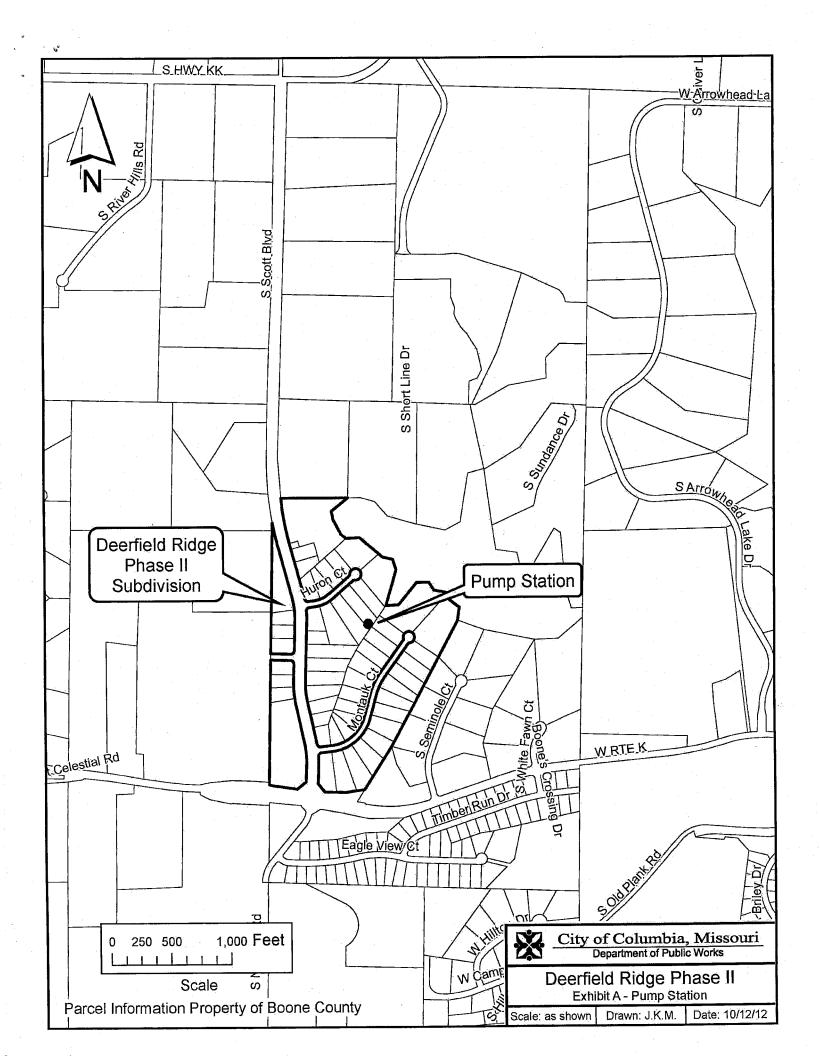

# **DESCRIPTION AND LOCATION OF SERVICE**

| TYPE OF OPERATION:          | Sewer Lift Station    |  |  |
|-----------------------------|-----------------------|--|--|
| USE OF SERVICE:             | Pumping Sewage        |  |  |
| TOTAL MOTOR HORSEPOWER:     |                       |  |  |
| <b>B.E.C. MAP LOCATION:</b> | 33-09-3-955-016-00    |  |  |
| OWNER:                      | City of Columbia      |  |  |
| PHYSICAL ADDRESS:           | Deerfield Ridge Subd. |  |  |
| NEW SERVICE 🔀               | EXISTING SERVICE      |  |  |

## DISCUSSION:

The Deerfield Ridge Pump Station has recently been constructed by the developer of the Deerfield Ridge Subdivision. The pump station is now complete and ready to be accepted for operation and maintenance by the Sewer Utility. This pump station operates on 3-phase electricity and is located in the BEC service area. BEC requires service agreements for all 3-phase electric services. This agreement establishes a minimum monthly charge of \$75.00 and states that BEC will make the necessary upgrades to the electrical service for the new pump station at no cost to the City.