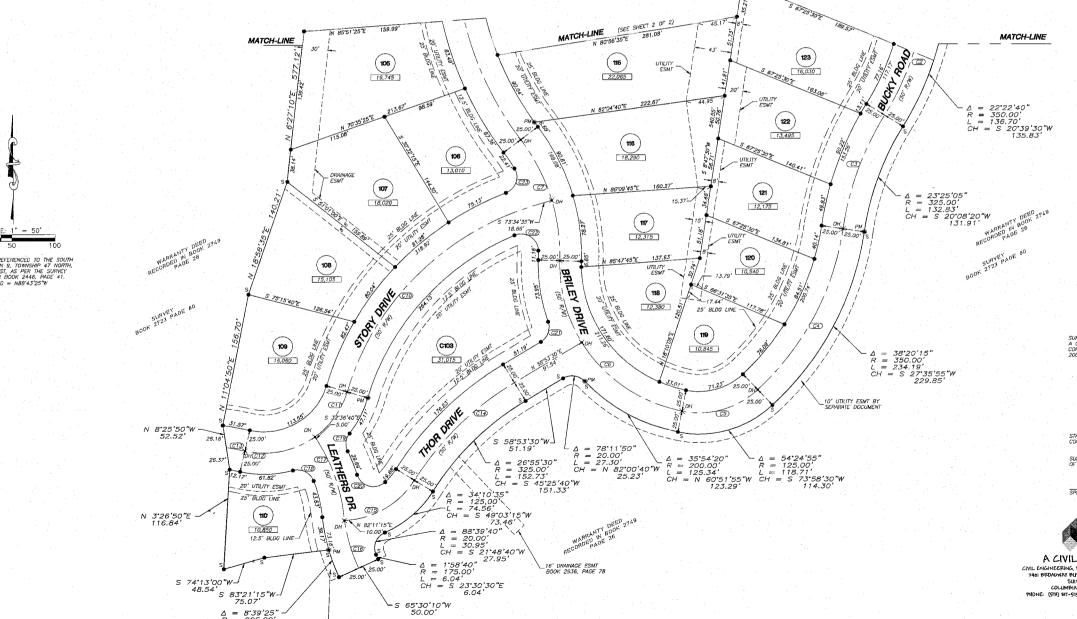

## The Gates, Plat 1 Case 12-91 Final Major Plat

1 inch represents 250 feet

# The Gates, Plat 1 Case 12-91 Final Major Plat

1 inch represents 250 feet Contour Interval: 2 feet

### THE GATES PLAT 1

06/01/12

MAJOR SUBDIVISION

| <u>LEGEND</u>                                  |  |
|------------------------------------------------|--|
| ■ IRON PIPE CAP #2001006115                    |  |
| E EXISTING<br>S SET                            |  |
| PM, PERMANENT MONUMENT                         |  |
| (R) RADIAL LINE                                |  |
| REC RECORD  ★ DH, DRILL HOLE WITH CHISELED "X" |  |
| ę CENTERLINE                                   |  |
| 10,000 SOUARE FEET                             |  |
| T.50 AC ACRES                                  |  |