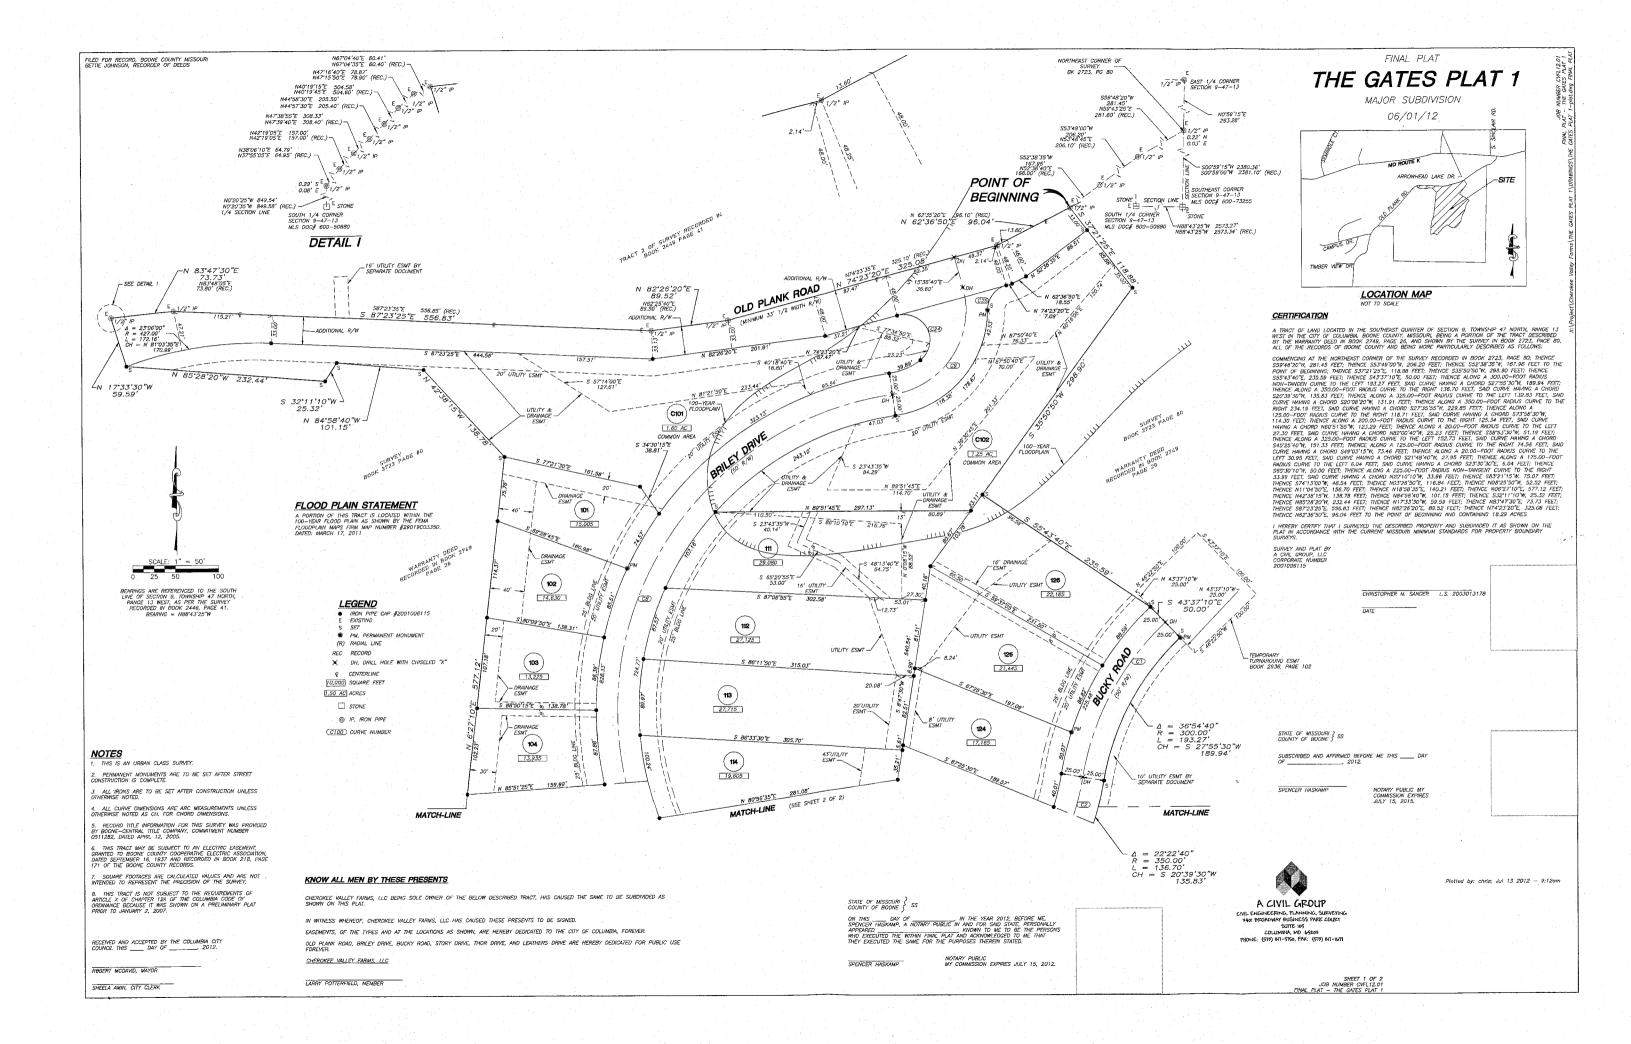

## The Gates, Plat 1 Case 12-91 Final Major Plat

1 inch represents 250 feet

# The Gates, Plat 1 Case 12-91 Final Major Plat

1 inch represents 250 feet Contour Interval: 2 feet

### THE GATES PLAT 1

06/01/12

MAJOR SUBDIVISION

| <u>LEGEND</u>                                  |  |
|------------------------------------------------|--|
| ■ IRON PIPE CAP #2001006115                    |  |
| E EXISTING<br>S SET                            |  |
| PM, PERMANENT MONUMENT                         |  |
| (R) RADIAL LINE                                |  |
| REC RECORD  ★ DH, DRILL HOLE WITH CHISELED "X" |  |
| ę CENTERLINE                                   |  |
| 10,000 SOUARE FEET                             |  |
| T.50 AC ACRES                                  |  |

-S 65'30'10"W 50.00'

10' UTILITY ESMT BY SEPARATE DOCUMENT

 $\Delta = 8'39'25''$  R = 225.00' L = 33.99' CH = N 20'10'10''W 33.96'

FILED FOR RECORD, BOONE COUNTY MISSOURI BETTIE JOHNSON, RECORDER OF DEEDS

(i) IP, IRON PIPE CTOO CURVE NUMBER

| CURVE  | TABLE  |            |             |                 |              |
|--------|--------|------------|-------------|-----------------|--------------|
| NUMBER | RADIUS | ARC LENGTH | DELTA ANGLE | CHORD DIRECTION | CHORD LENGTH |
| C1E    | 325.00 | 209.37     | 36*54'40"   | S 27"55'30" W   | 205.77       |
| C2−€   | 325.00 | 126.94     | 22"22'40"   | S 20'39'30" W   | 126.13       |
| C3-E   | 350.00 | 143.05     | 23"25'05"   | S 20'08'20" W   | 142.06       |
| C4-E   | 325.00 | 217.46     | 38'20'15"   | S 27'35'55" W   | 213.43       |
| C5−€   | 100.00 | 94.97      | 54"24"55"   | S 73"58'30" W   | 91.44        |
| C6-E   | 175.00 | 246.47     | 80"41'45"   | N 38'28'10" W   | 226.60       |
| C7−€   | 225.00 | 152.18     | 38*45'05**  | N 17"29"50" W   | 149.29       |
| C8−€   | 375.00 | 776.55     | 118'38'50"  | N 22'27'00" E   | 645.05       |
| .C9€   | 100.00 | 169.97     | 97"23'05"   | N 33'04'55" E   | 150.24       |
| C10-@  | 325.00 | 324.02     | 57*07'25"   | S 45'00'55" W   | 310.77       |
| C11−€  | 100.00 | 66.33      | 38'00'15"   | S 35'27'20" W   | 65.12        |
| C12-E  | 100.00 | 85.07      | 48'44'30"   | S 78"49"40" W   | 82.53        |
| 013-€  | 325.00 | 21.90      | 03'51'40"   | N. 78'43'55" W  | 21.90        |
| C14-@  | 350.00 | 164.48     | 26.55'30"   | S 45"25"40" W   | 162.97       |
| C15−@  | 100.00 | 87.65      | 50'.13'20"  | S 57'04'35" W   | 84.88        |
| C15-€  | 200.00 | 65.03      | 18"37"50"   | N 15"11'00" W   | 64.75        |
| C17-@  | 200.00 | 93.35      | 26"44'35"   | N 19'14'20" W   | 92.51        |
| C18    | 20.00  | 29.67      | 84'59'10"   | N 62*38'45" W   | 27.02        |
| C19    | 20.00. | 22.05      | 63'10'00"   | S 06"27"55". W  | 20.95        |
| C20 .  | 20.00  | 40.30      | 115'26'25"  | N 75"16"45" W   | 33.82        |
| C21    | 20.00  | 27.30      | 78'11'50"   | N 19'47'35" E   | 25.23        |
| C22    | 20.00  | 39.02      | 111'46'50"  | N 57'12'40" W   | 33.12        |
| C23    | 20.00  | 34.60      | 99'06'50"   | N 19'06'10" E   | 30.44        |
| C24    | 30.00  | 82.16      | 156*54*40*  | S 27"09"20" E   | 58.79        |
| C25    | 30.00  | 39.01      | 74'30'35"   | N 37'08'00" E   | 36.32        |

CHRISTOPHER M. SANDER L.S. 2003013178

STATE OF MISSOURI } SS

SUBSCRIBED AND AFFIRMED BEFORE ME THIS \_\_\_\_\_ DAY OF \_\_\_\_\_ 2012.

SPENCER HASKAMP

Plotted by: chris; Jul 13 2012 - 9:44am