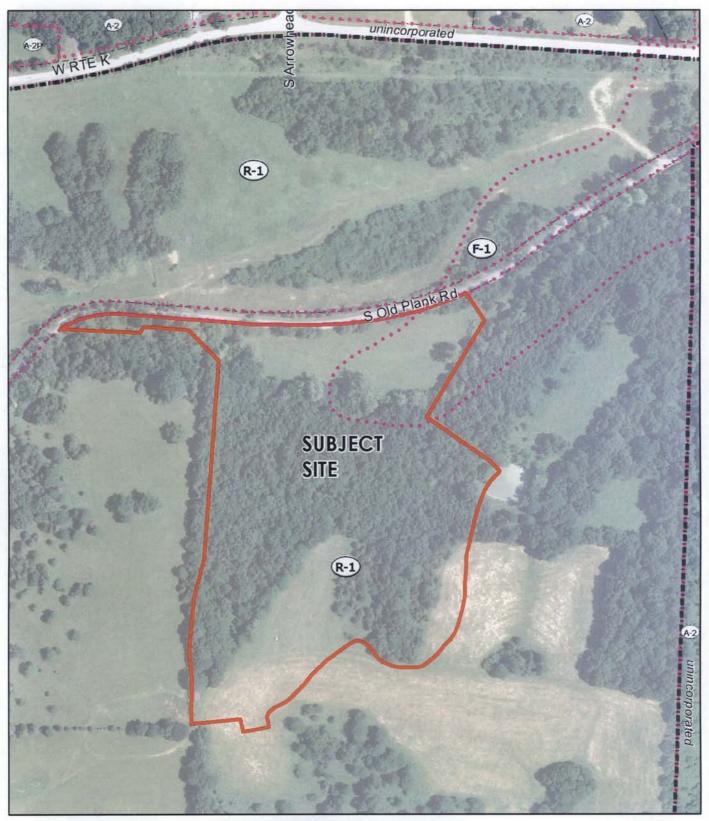

#### **EXECUTIVE SUMMARY:**

A request by A Civil Group, on behalf of Cherokee Valley Farms, LLC, for a 30-lot, final major plat to be known as "The Gates, Plat 1." The 18.29-acre site is located on Old Plank Road, 1000 feet southwest of the Route K and Old Plank Road intersection. (Case #12-91)

#### **DISCUSSION:**

The applicant requests a 30-lot (including common lots; 26 buildable lots) final plat. The site received preliminary plat approval in 2005. This final plat encompasses the eastern entrance to the property on Old Plank Road. A final plat was submitted in 2006 for the area, but was withdrawn before receiving approval. The site is not subject to current Chapter 12A requirements, as the preliminary plat was approved before the standards were enacted.

The plat has been reviewed by City and external departments and agencies and complies with subdivision regulations.

Locator maps and a copy of the plat are attached.