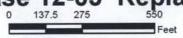

### COPPERSTONE PLAT 7

A REPLAT OF PORTIONS OF COPPERSTONE PLAT 1, 2, 3, 4 AND 5 JULY 20, 2012

TRACT 3

TRACT 3

BEOINING FROM THE SOUTHWEST CORNER OF LOT 253 OF COPPERSTONE PLAT 2 AS RECORDED IN PLAT BOOK 40, PAGE 116, N2CYDODOTE, 207.64 FEET; THENCE ALONG THE SOUTH LINE OF LOT C301 OF COPPERSTONE PLAT 3 AS RECORDED IN PLAT BOOK 41, PAGE 51, N8ZYGOTOTW, 94.29 FEET; THENCE N8SZY175W, 57.53 FEET; THENCE N3CYDOTY, 18.24 FEET; THENCE SCRIPTOTTE SOUTHWEST COMBRER OF LOT 321 OF COPPERSTONE PLAT 3; THENCE ALONG A LINE OF SAID LOT 321 N8546'DOTE, 214.88 FEET TO A POINT ON THE RIGHT-OF-WAY LINE OF EAST HOLLOW COURT, THENCE ALONG THE RIGHT-OF-WAY LINE OF BUSH HOLLOW COURT ALONG A BOLDO-FOOT RADUS CHARE TO THE LET. 75.15 FEET, SAID CHEVE HAWING A CENTRAL ANGLE OF 5379'15" AND A CHORD \$7374'STS. 72.42 FEET; THENCE LEAVINGS AND RIGHT-OF-WAY LINE OF EAST HOLLOW COURT ALONG A BOLDO-FOOT RADUS CHARE TO THE LET. 75.15 FEET, SAID CHEVE HAWING A CENTRAL ANGLE OF 5379'15" AND A CHORD \$7374'STS. 72.42 FEET THENCE ALONG A NORTH LINE OF FOOT CASO OF COPPERSTONE PLAT A AS RECORDED IN PLAT BOOK 42, PAGE 11, N320'DOTE, 323.500'STS'15" CASA STEET, THENCE ALONG A NORTH LINE OF LOT CASO OF COPPERSTONE PLAT A AS RECORDED IN PLAT BOOK 42, PAGE 11, N380'DOTE, 34.68 FEET, THENCE ROSO'DOTE, 13.08 FEET, THENCE ALONG A RECORDED IN PLAT BOOK 42, PAGE 11, N380'DOTE, 34.68 FEET, THENCE ROSO'DOTE, 13.75 FEET, THENCE NORTH-OF-WAY LINE OF BUILT HOLLOW DRIVE ALONG THE RIGHT-OF-WAY LINE OF BUILT HOLLOW DRIVE ALONG THE RIGHT-OF-WAY LINE OF BUILT HOLLOW DRIVE ALONG THE RIGHT-OF-WAY LINE OF BUILT HOLLOW DRIVE ALONG THE RIGHT SAID CHARLES ALONG THE RIGHT SAID CHARLES ALONG THE RIGHT SAID CHARLES ALONG THE RIGHT SAID CHARLOW A CENTRAL ANGLE OF 87'13'S' AND A CHORD NOTA-BEN'S SAID CHARLES ALONG THE RIGHT SAID CHARLES ALONG THE RIGHT OF WAY LINE OF GRANTE SPRANGS COUNTY. THENCE SOUTH SAID CHARLES ALONG THE RIGHT OF WAY LINE OF GRANTE SPRANGS COUNTY. THENCE SOUTH SAID CHARLES ALONG THE RIGHT SAID CHARLES ALONG THE RIGHT