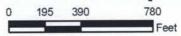

#### **EXECUTIVE SUMMARY:**

A request by Woodland Hills Properties, LLC, to replat 84 lots into 68 lots within Copperstone Subdivision. The proposed replat, to be known as "Copperstone Plat 7", includes 59.13 acres of land located generally south of Vawter School Road and east of Scott Boulevard. (Case #12-63)

#### **DISCUSSION:**

The proposal would decrease the total number of affected lots from 84 to 68, resulting in larger lots for single-family residential development.

The plat conforms to all applicable City zoning and subdivision regulations. Locator maps and a copy of the replat are attached.

## **Copperstone Plat 7** Case 12-63 Replat

1 inch represents 350 feet Contour Interval: 2 feet

|        |        | CURVE I    | DATA TABLE - | - PARCELS       |              |
|--------|--------|------------|--------------|-----------------|--------------|
| NUMBER | RADIUS | ARC LENGTH | DELTA ANGLE  | CHORD DIRECTION | CHORD LENGTH |
| C1     | 30.00  | 47.22      | 90'10'55"    | N 45'00'55" E   | 42.49        |
| C2     | 275.00 | 277.48     | 57'48'45"    | S 60'59'15" E   | 265.86       |
| СЗ     | 275.00 | 399.86     | 83'18'35"    | S 73'44'10" E   | 365.55       |
| C4     | 375.00 | 324.23     | 49'32'20"    | N 89"22"45" E   | 314.23       |
| C5     | 275.00 | 262.53     | 54'41'50"    | N 86'48'00" E   | 252.67       |
| C6     | 20.00  | 28.35      | 81"13"35"    | S 79'56'10" E   | 26.04        |
| C7     | 225.00 | 210.20     | 53'31'40"    | S 12'33'35" E   | 202.64       |
| C8     | 275.00 | 110.40     | 23'00'05"    | S 02'42'10" W   | 109,66       |
| C9     | 80.00  | 53.51      | 38"19"15"    | S 10'21'45" W   | 52.51        |
| C10    | 80.00  | 42.10      | 30'09'20"    | S 14'26'45" W   | 41.62        |
| C11    | 80.00  | 20.02      | 14'20'30"    | S 86'11'45" E   | 19.97        |
| C12    | 80:00  | 129.29     | 92'36'00"    | N 27"15'20" W   | 115.67       |
| C13    | 50.00  | 61.77      | 70'47'05"    | N 38 09 45 W    | 57.92        |
| G14    | 225.00 | 66.66      | 16'58'30"    | N 05'43'00" E   | 66.41        |
| C15    | 275.00 | 256.91     | 53'31'40"    | N 12'33'35" W   | 247.67       |
| C16    | 20.00  | . 28.35    | 81 13 35"    | N 01'17'20" E   | 26.04        |
| C17    | 275.00 | 91.92      | 19'10'00"    | N 3219'35" E    | 91.49        |
| C18    | 275.00 | 98.03      | 20"25"30"    | N 32°57'50" E   | 97.52        |
| C19    | 325.00 | 503.83     | 88'49'20"    | N 01"14"00" W   | 454.87       |
| C20    | 225.00 | 350.20     | 89'10'35"    | N 01'03'25" W   | 315.90       |