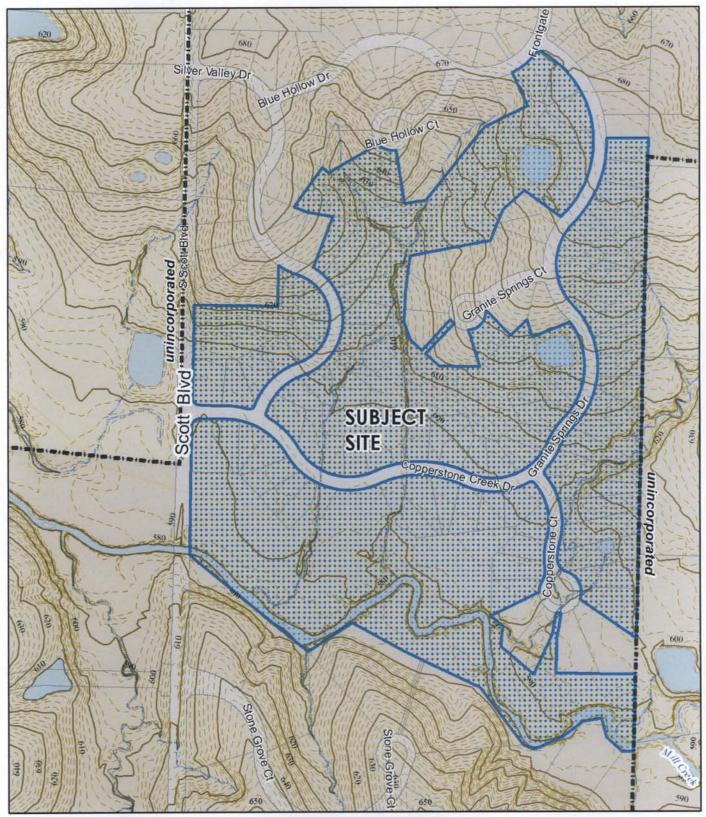

#### **EXECUTIVE SUMMARY:**

A request by Woodland Hills Properties, LLC, to replat 84 lots into 68 lots within Copperstone Subdivision. The proposed replat, to be known as "Copperstone Plat 7", includes 59.13 acres of land located generally south of Vawter School Road and east of Scott Boulevard. (Case #12-63)

#### **DISCUSSION:**

The proposal would decrease the total number of affected lots from 84 to 68, resulting in larger lots for single-family residential development.

The plat conforms to all applicable City zoning and subdivision regulations. Locator maps and a copy of the replat are attached.

# Copperstone Plat 7 Case 12-63 Replat

Copperstone Plat 7
Case 12-63 Replat

1 inch represents 350 feet