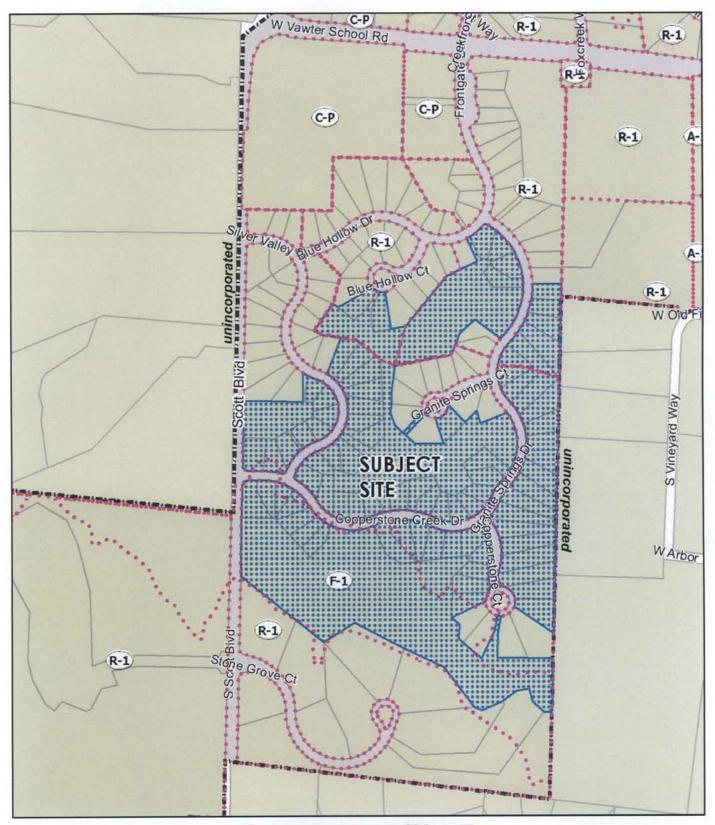

#### **EXECUTIVE SUMMARY:**

A request by Woodland Hills Properties, LLC, to replat 84 lots into 68 lots within Copperstone Subdivision. The proposed replat, to be known as "Copperstone Plat 7", includes 59.13 acres of land located generally south of Vawter School Road and east of Scott Boulevard. (Case #12-63)

#### **DISCUSSION:**

The proposal would decrease the total number of affected lots from 84 to 68, resulting in larger lots for single-family residential development.

The plat conforms to all applicable City zoning and subdivision regulations. Locator maps and a copy of the replat are attached.

# Copperstone Plat 7 Case 12-63 Replat

Copperstone Plat 7
Case 12-63 Replat

1 inch represents 350 feet