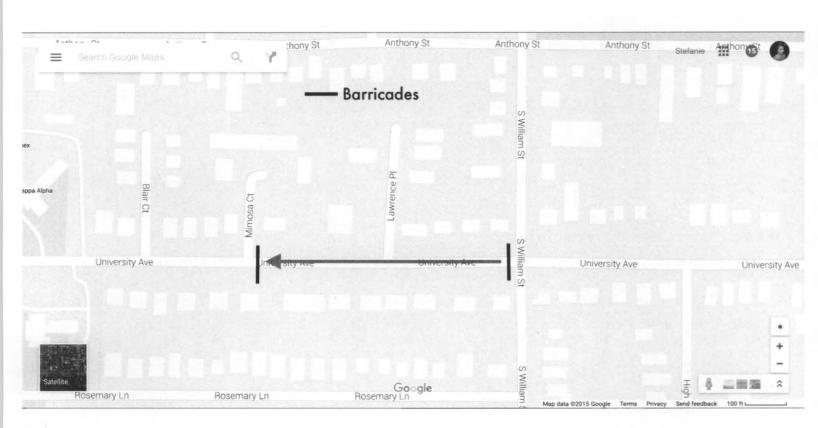

### **Discussion**

Stefanie Michels, Red Bull America, has requested the closure of University Avenue between Mimosa Ct and Williams St. on Saturday, October 24, 2015, from 2 p.m. until 11:30 p.m. (this timeframe includes set-up and breakdown of event) - to hold the Red Bull Chariot Race event.

The City Event Committee has reviewed and denied the permit application based on the following reasons:

- 1) Public Safety Concerns The area that was requested for closure has a history of underage alcohol consumption, parking and noise concerns with the Columbia Police Department.
- The closure will block off access to Lawrence Place; emergency crews would have difficulty gaining access to residences on this street if an emergency were to arise.
- 2) The event and closure of University Avenue from 2pm until 11:30 will interfere with the regularly scheduled CoMo Connect Red Route.

- 1) Public safety concerns The area that was requested for closure has a history of underage alcohol consumption, parking and noise issues with the Columbia Police Department.
- The closure will block off access to Lawrence Place; emergency crews would have difficulty gaining access to residences on this street if an emergency were to arise.
- 2) The event and closure of University Avenue from 2pm until 11:30 will interfere will the regularly scheduled CoMo Connect bus Red Route.