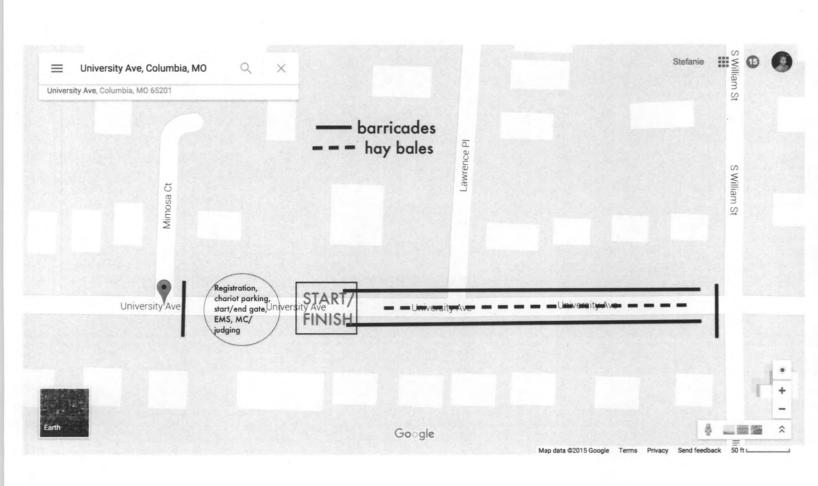

| EXEXT DETAILS      |                                                                |                                              |                  |                                         |                                                                            |  |
|--------------------|----------------------------------------------------------------|----------------------------------------------|------------------|-----------------------------------------|----------------------------------------------------------------------------|--|
|                    |                                                                | HOURS:<br>(Indicate hours OPEN to attendees) |                  | EXPECTED ATTENDANCE: (Daily Attendance) |                                                                            |  |
| Day<br>1           | Date:<br>10/24/2015                                            | Start Time: End Time: 8:30pm                 |                  | Attendees:                              | Staff/Volunteers: 20                                                       |  |
| Day<br>2           | Date:                                                          | Start Time:                                  | End Time:        | Attendees:                              | Staff/Volunteers:                                                          |  |
| Day<br>3           | Date:                                                          | Start Time:                                  | End Time:        | Attendees:                              | Staff/Volunteers:                                                          |  |
|                    | ERNATIVE and Time):                                            | Date: 10/23/2015                             |                  | Times: 6:00pm-8:3                       | 30pm                                                                       |  |
| 1                  | NT SETUP BEGINS and Time):                                     | Date: 10/24/2015                             |                  | Times: 2pm-6pm                          |                                                                            |  |
| ı                  | NT DISMANTLE and Time):                                        | Date: 10/24/2015                             |                  | Times: 810pm-1130pm                     |                                                                            |  |
| EVENT DESCRIPTION: |                                                                | person home-mad                              | de chariot and 1 | .2 competitors.                         | race that requires a three The track will be formed with start and finish. |  |
| Descr              | NT LOCATION: ribe in detail, include sses and ATTACH UIRED MAP |                                              |                  |                                         |                                                                            |  |

University Ave.- between Mimosa Ct and S Williams St. The event will be held on the street and open to the public. Has this event been produced before? \* Yes No When? various Is this an annual event? Yes Are there any other name/s by which this event is known? Yes \* No **Barricades:** Describe any temporary barricades and/or fencing that will be utilized for this event: Hay bales for the track within the street and barricades blocking off University Ave. from Mimosa Ct and S. Williams Street. \*\*Note: In accordance with MUTCD standards, barricades for street closures must be obtained from the City of Columbia Street Department (573-874-6289)\*\* VENDORS **Food Vendors:** Does your Event include the sale of food? Yes \* No COMMING AND MORRET FORDS ALMSHAG Cooking, Grilling, Combustibles, Open Flames: Does your event include cooking or open flame on the premises? Yes \* No STREET, WASHING In your event's plan for trash removal/recycling (i.e. dumpsters/trash bins); Are you requesting the use of City services (i.e. Trash/recycling receptacles; removal)? \* Yes For questions regarding the size of event and solid waste services required, call (573) 874-6291. No Will your event use portable toilets? (Refer to ADA guidelines on the City of Columbia's special events website.) Yes \* No

### Traffic Flow - Pedestrian and Vehicular:

Describe your plan for traffic and pedestrian flow and control:

The audience can stand anywhere they'd like, the track will be bordered off by hay bales. This is a smaller event with foot traffic.