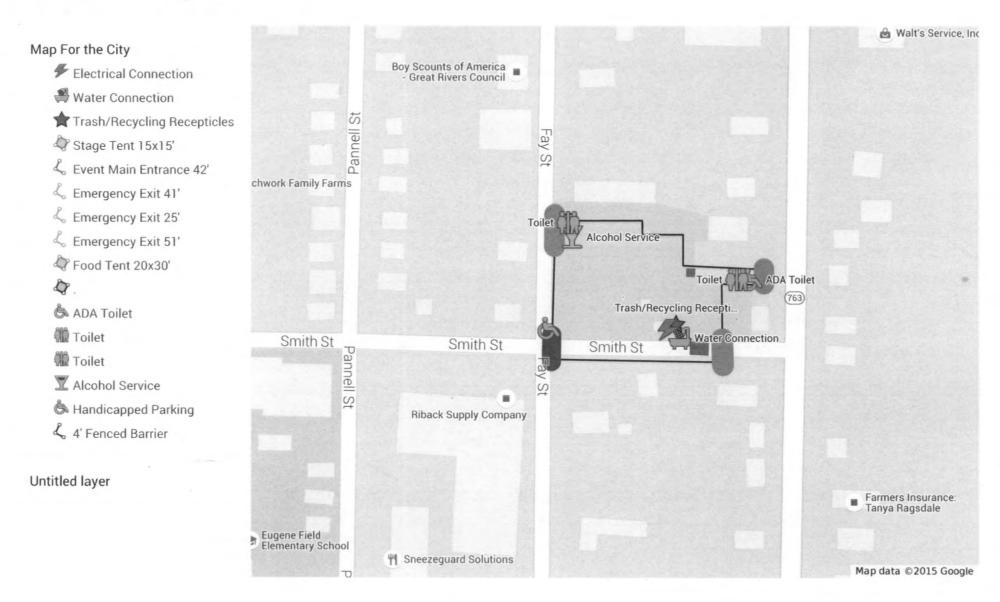

#### Discussion

Billy Polansky is requesting a waiver of the open container ordinance for Smith Street between College Avenue and Fay Street beginning September 12, 2015, 3:00 p.m. until 8:00 p.m., to hold the annual Harvest Hootenanny fundraising event.

The City Event Committee has reviewed and approved the associated street closure for the proposed area with conditions to ensure safety for event-goers and the public. Mr. Polansky has met all requirements set forth in Chapter 24 of the City Code as it relates to special event permits.

# **Hootenanny 2015**