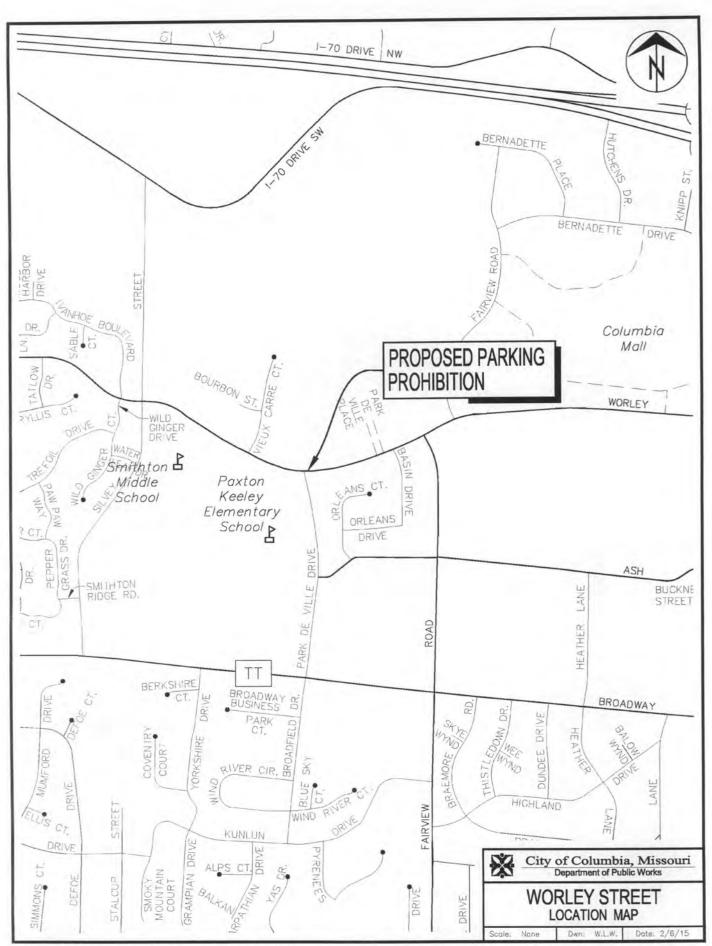

### Discussion

In January of 2015 staff was informed of a parking issue developing on Worley Street, just east of Park De Ville Drive, with regards to vehicles parking at or near the "No Parking" signs, creating a safety issue for motorists. A "No Parking" area currently exists approximately 150 feet west of Park De Ville Drive to 100 feet east of Park De Ville Drive. When vehicles park at or near the "No Parking" signs on Worley Street, oncoming traffic would be required to navigate around the parked vehicle(s), then quickly navigate to the inside of the median island. Sometimes vehicles will cross into the opposing lane of traffic to complete this maneuver.

The pavement on Worley Street is 35 feet wide, which would typically allow parking along both sides of the street when vehicles are spaced out. However, vehicles are parking on both the north and south sides of the street, impeding traffic in a very compact area. To alleviate this issue, staff recommends the parking prohibition be extended 25 feet to the east, on both the north and south sides of Worley Street, which will allow for better traffic flow in this area.