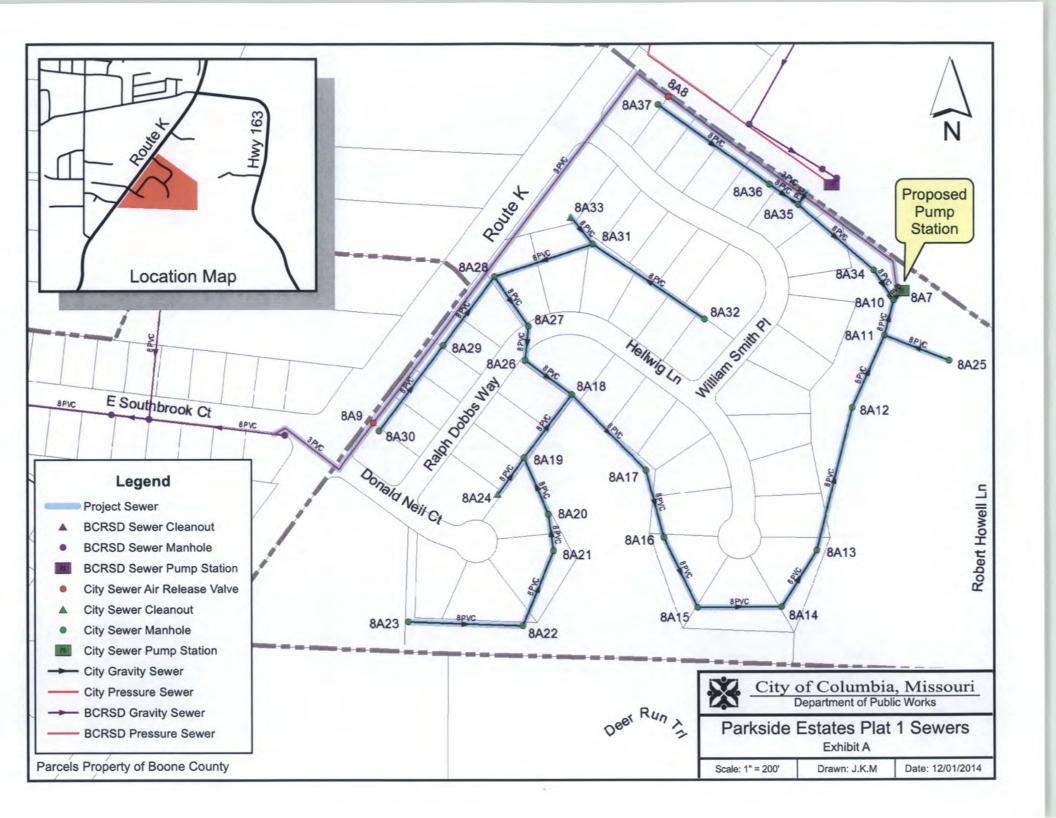

#### Discussion

A sanitary sewer system, which includes a sewer pump station, is currently being constructed to serve the Parkside Estates Subdivision development located off Route K (see attached diagram). The gravity sewers, pump station and force main will be owned and operated by the City of Columbia; however, the electric service for this area is provided by Boone Electric Cooperative. This ordinance authorizes the City Manager to execute an application for the electric service, as well as an electric service agreement with Boone Electric Cooperative. This agreement is similar to other electric services agreements between the City and Boone Electric Cooperative.

# **DESCRIPTION AND LOCATION OF SERVICE**

| TYPE OF OPERATION:          | SEWER PUMP STATION      |
|-----------------------------|-------------------------|
| USE OF SERVICE:             | MOTORS                  |
| TOTAL MOTOR HORSEPOWER:     | NA                      |
| <b>B.E.C. MAP LOCATION:</b> | 33-01-1-000-062-00      |
| OWNER:                      | CITY OF COLUMBIA        |
| PHYSICAL ADDRESS:           | 215 WILLIAM SMITH PLACE |
| NEW SERVICE                 | EXISTING SERVICE        |