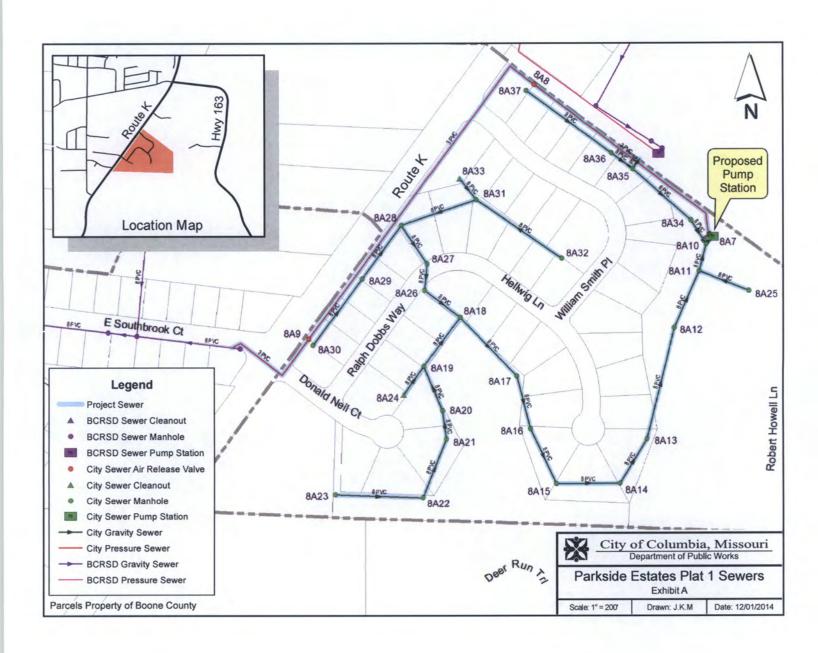

#### Discussion

A sanitary sewer system, which includes a sewer pump station, is currently being constructed to serve the Parkside Estates Subdivision development located off Route K (see attached diagram). The gravity sewers, pump station and force main will be owned and operated by the City of Columbia; however, the electric service for this area is provided by Boone Electric Cooperative. This ordinance authorizes the City Manager to execute an application for the electric service, as well as an electric service agreement with Boone Electric Cooperative. This agreement is similar to other electric services agreements between the City and Boone Electric Cooperative.

# **DESCRIPTION AND LOCATION OF SERVICE**

| TYPE OF OPERATION:          | SEWER PUMP STATION      |
|-----------------------------|-------------------------|
| USE OF SERVICE:             | MOTORS                  |
| TOTAL MOTOR HORSEPOWER:     | NA                      |
| <b>B.E.C. MAP LOCATION:</b> | 33-01-1-000-062-00      |
| OWNER:                      | CITY OF COLUMBIA        |
| PHYSICAL ADDRESS:           | 215 WILLIAM SMITH PLACE |
| NEW SERVICE                 | EXISTING SERVICE        |