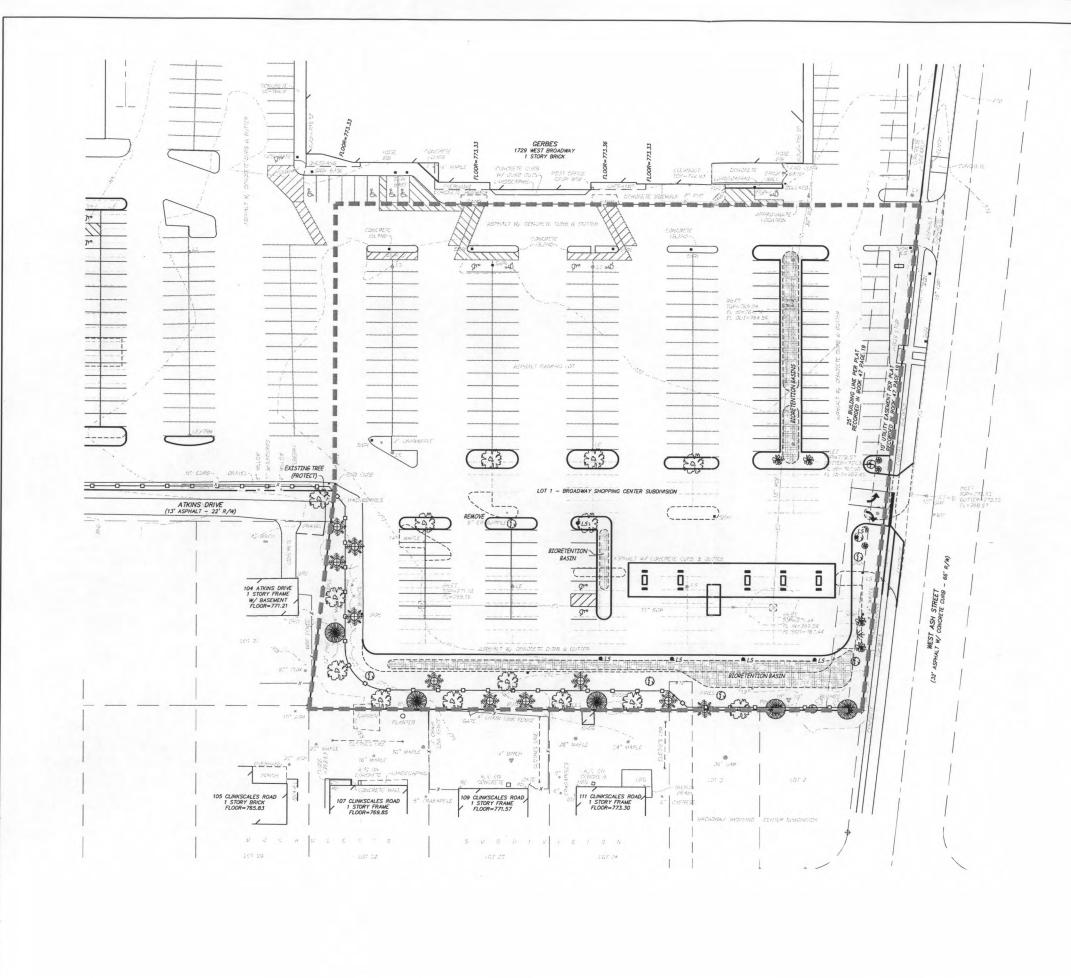

### **Executive Summary**

If approved this request would revise the existing C-P development plan for the Broadway Shopping Center and permit the construction of a fueling station in the northeast corner of the site (to be operated by Gerbes), increase site landscaping from 7% to 11%, facilitate replacement/ enhancement of fencing and landscaping along the eastern boundary of the shopping center site, permit parking lot modifications intended to improve traffic safety and circulation, and restrict hours of operation for the fueling station.

### Discussion

Shelter Enterprises, LLC (owner) on behalf of The Kroger Company (applicant) is requesting to add a fuel station to the existing C-P development plan for the Broadway Shopping Center. The site was zoned C-P in 1957, and allows all C-1 uses, including fuel stations. The proposed fuel station would include 5-pump islands and a cashier kiosk that would be occupied between 6 am to 10 pm daily.

The proposed fuel station is similar in design and function to what was recently installed at Gerbes' Paris Road location; however, has been modified to address several concerns pertaining the site's neighborhood context. The applicant has reduced the canopy height, changed the colors of the proposed improvements to earth-tones, reduced lighting pole heights, and reduced the total number of pump islands from 6 to 5.

Additionally, the applicant proposes to install a 4-5 foot berm that will be topped with a 6-foot fence immediately adjacent to the new fuel station to buffer residential development to the east and south. The applicant also will reconstruct the existing fence between the overall shopping center and Atkins Drive to further improve screening.

In evaluating this request, staff identified three existing fuel stations in Columbia that are similarly situated adjacent to residential uses, each of which has three pump islands. It should be noted that the Hy-Vee fuel station on West Broadway, has five pump islands, the same as proposed. However, the Hy-Vee fuel station is situated 600 feet from the nearest residential property, as opposed to 100 feet in this case, and is located on a major arterial street.

The applicant, his attorney, and design professionals provided the Commission a detailed overview of the proposed development, the rationale used to determine its size and location, and what efforts had been undertaken to address community concerns. A petition was submitted on behalf of adjacent property owners opposed to the proposal and several property owners spoke in opposition to the request citing concerns relating to its appearance, scale, hours of operation, outside vending, and the possibility of creating safety issues. One adjacent property owner supported the proposal. Another owner supported the request provided the north end of Atkins Drive would remain open. According to the development plan, the northern end of Atkins Drive will be closed to the development site.

#### LANDSCAPING NOTES

| τοτ  | AL AREA               | 633,880 SQ. FT. | 100.0 🛪 |
|------|-----------------------|-----------------|---------|
| EXIS | TING IMPERVIOUS AREA  | 584,983 SQ. FT. | 92.3 X  |
| EXIS | TING LANDSCAPE AREA   | 48,897 SO. FT.  | 7.7 🛪   |
| PRC  | POSED IMPERVIOUS AREA | 561,536 SO. FT. | 88.5 X  |
| PRC  | POSED LANDSCAPE AREA  | 72,344 SO. FT.  | 11.4 3  |