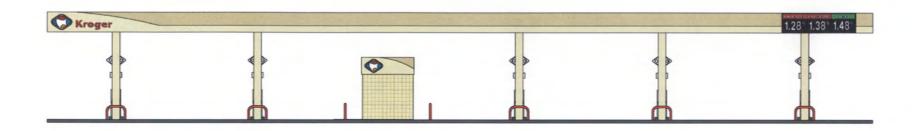

### Discussion

Shelter Enterprises, LLC (owner) on behalf of The Kroger Company (applicant) is requesting to add a fuel station to the existing C-P development plan for the Broadway Shopping Center. The site was zoned C-P in 1957, and allows all C-1 uses, including fuel stations. The proposed fuel station would include 5-pump islands and a cashier kiosk that would be occupied between 6 am to 10 pm daily.

The proposed fuel station is similar in design and function to what was recently installed at Gerbes' Paris Road location; however, has been modified to address several concerns pertaining the site's neighborhood context. The applicant has reduced the canopy height, changed the colors of the proposed improvements to earth-tones, reduced lighting pole heights, and reduced the total number of pump islands from 6 to 5.