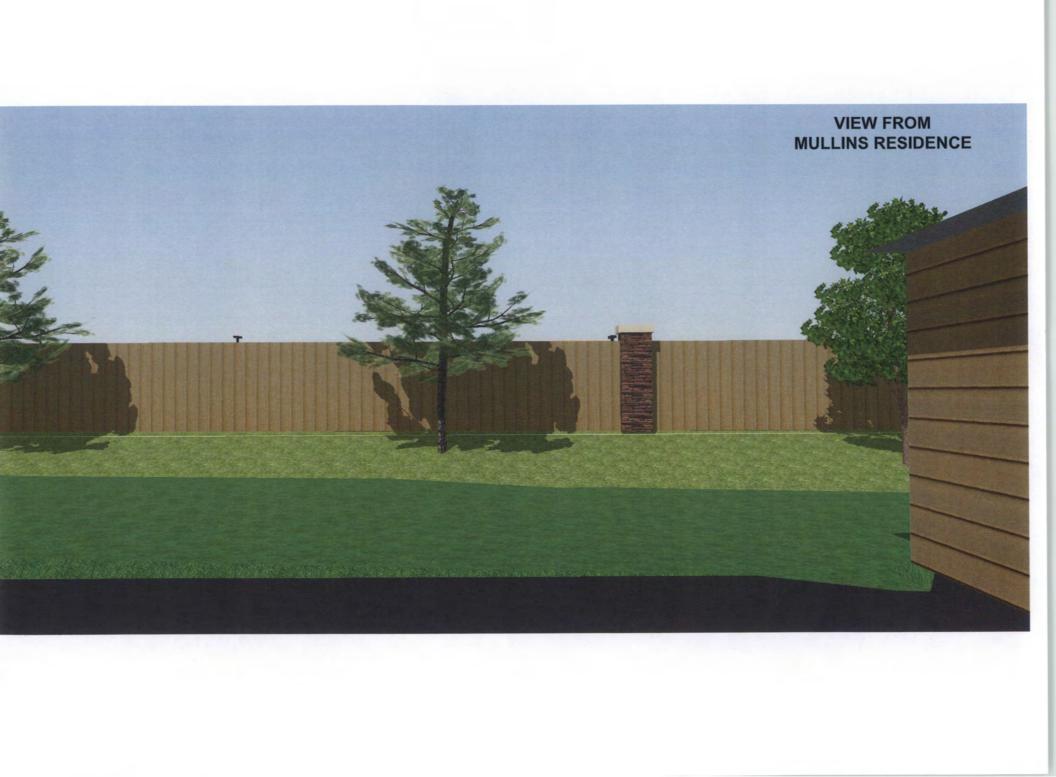

Additionally, the applicant proposes to install a 4-5 foot berm that will be topped with a 6-foot fence immediately adjacent to the new fuel station to buffer residential development to the east and south. The applicant also will reconstruct the existing fence between the overall shopping center and Atkins Drive to further improve screening.