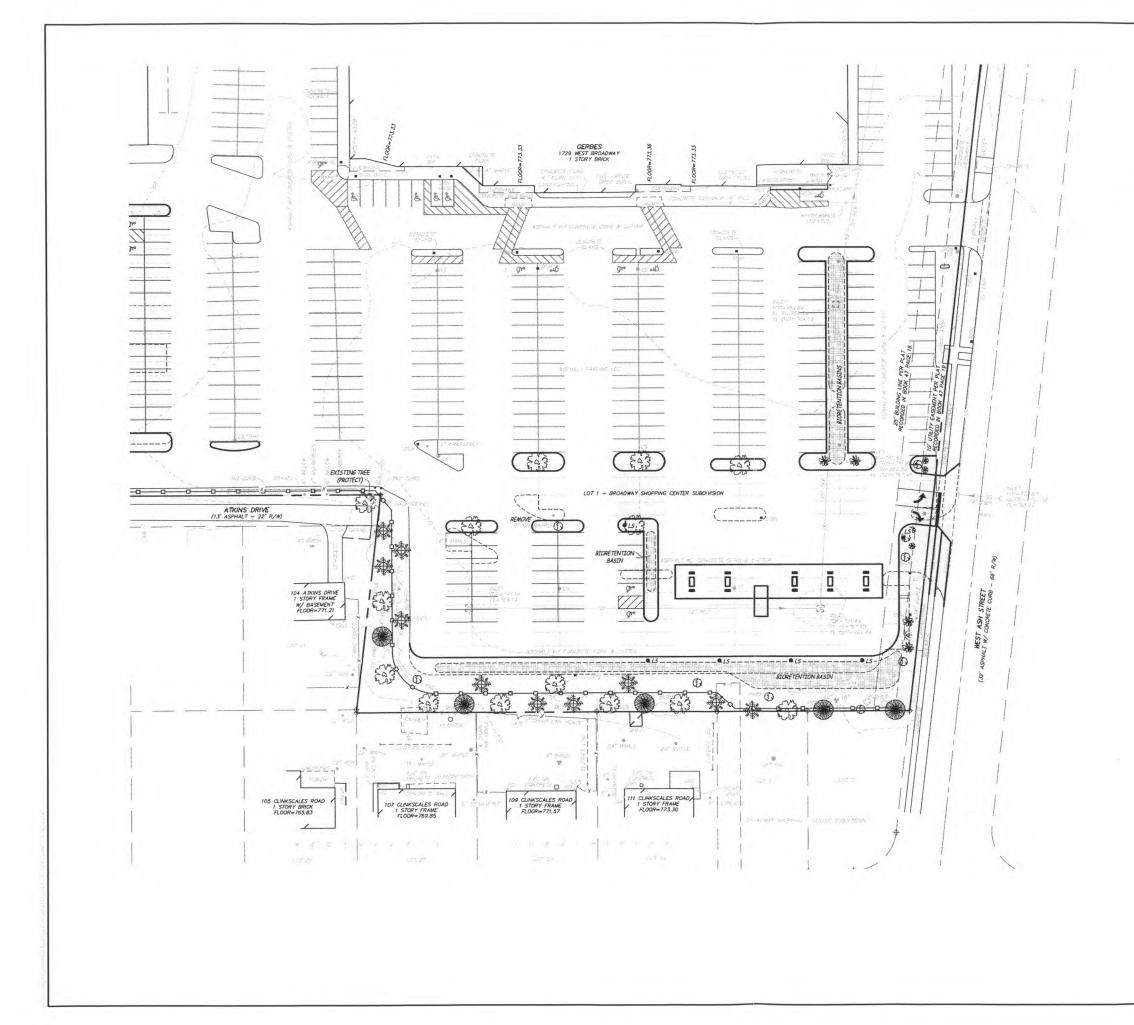

The proposed fuel station is similar in design and function to what was recently installed at Gerbes' Paris Road location; however, has been modified to address several concerns pertaining the site's neighborhood context. The applicant has reduced the canopy height, changed the colors of the proposed improvements to earth-tones, reduced lighting pole heights, and reduced the total number of pump islands from 6 to 5.

Additionally, the applicant proposes to install a 4-5 foot berm that will be topped with a 6-foot fence immediately adjacent to the new fuel station to buffer residential development to the east and south. The applicant also will reconstruct the existing fence between the overall shopping center and Atkins Drive to further improve screening.

residential neighborhood and the City's Activity & Recreation Center (ARC), and would rely primarily on access from the adjacent major collector street (Ash Street).

Based on historic (circa 1980) aerial photography it has been determined that a fueling station previously existed on the site near the intersection of Gary Street and Atkins Drive. The facility appears to have been approximately 180 sq.ft. in size and included a single pump island.

In evaluating this request, staff identified three existing fuel stations in Columbia that are similarly situated adjacent to residential uses, each of which has three pump islands. It should be noted that the Hy-Vee fuel station on West Broadway, has five pump islands, the same as proposed. However, the Hy-Vee fuel station is situated 600 feet from the nearest residential property, as opposed to 100 feet in this case, and is located on a major arterial street.