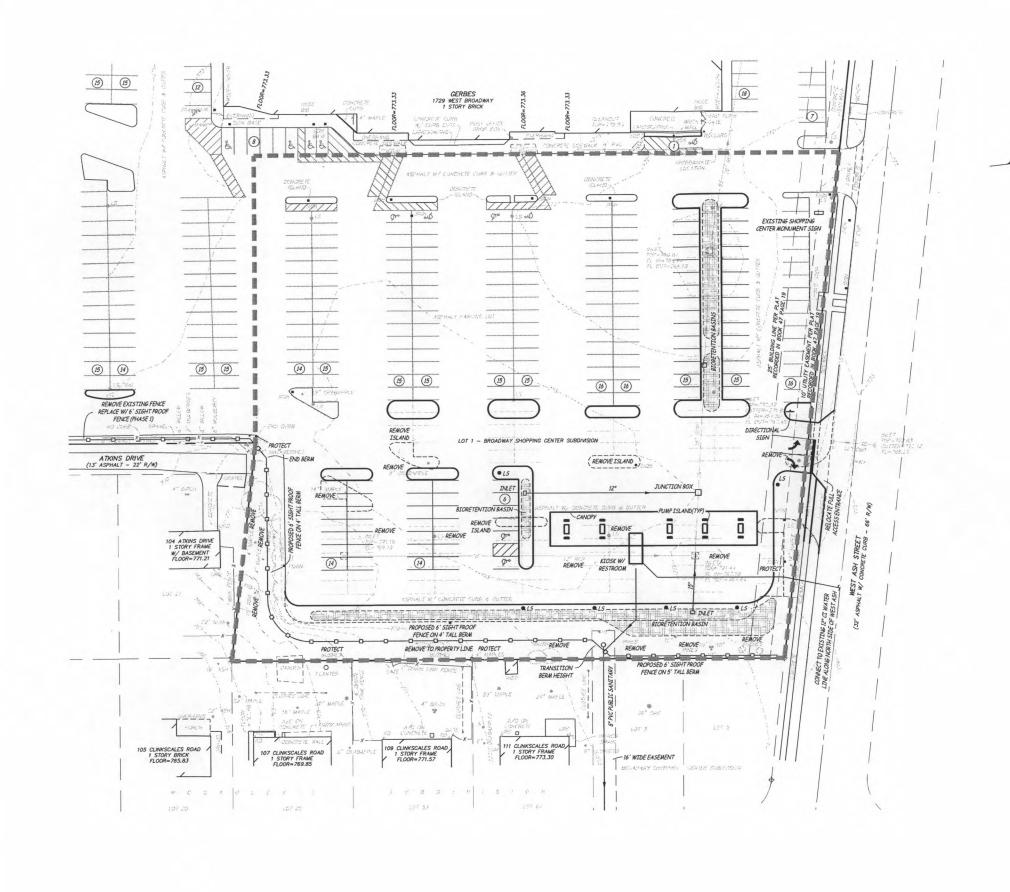

Additionally, the applicant proposes to install a 4-5 foot berm that will be topped with a 6-foot fence immediately adjacent to the new fuel station to buffer residential development to the east and south. The applicant also will reconstruct the existing fence between the overall shopping center and Atkins Drive to further improve screening.

#### GENERAL NOTES

1. ONE ELECTRIC VEHICLE CHARGING STATION WILL BE PROVIDED ON SITE WITHIN THE GERBES PARKING FIELD.

THE CONCRETE ACCESSIBLE RAMP SHALL BE DEDICATED TO THE CITY OF COLUMBIA IMMEDIATELY AFTER CONSTRUCTION. AN EASEMENT TO THE CITY WILL BE PROVIDED.

3. UPON PLAN APPROVAL BY REQUEST OF THE CITY, SHELTER ENTERPRISES, LLC MILL DEDICATE A PORTION OF LOTS 2 AND 3 OF BHOADWAY SHOPPING CENTER SUBDIVISION TO THE CITY FOR INTERSECTION IMPROVEMENTS AT ASH STREET AND CLIMNSCALES, IF THE EXISTING RICHT-OF-MAY IS INSUFFICIENT.

#### LANDSCAPING NOTES

| τοτ  | AL AREA               | 633,880 SQ. FT. | 100.0 🛪 |
|------|-----------------------|-----------------|---------|
| EXIS | TING IMPERVIOUS AREA  | 584,983 SQ. FT. | 92.3 X  |
| EXIS | TING LANDSCAPE AREA   | 48,897 SO. FT.  | 7.7 🛪   |
| PRC  | POSED IMPERVIOUS AREA | 561,536 SO. FT. | 88.5 X  |
| PRC  | POSED LANDSCAPE AREA  | 72,344 SO. FT.  | 11.4 3  |