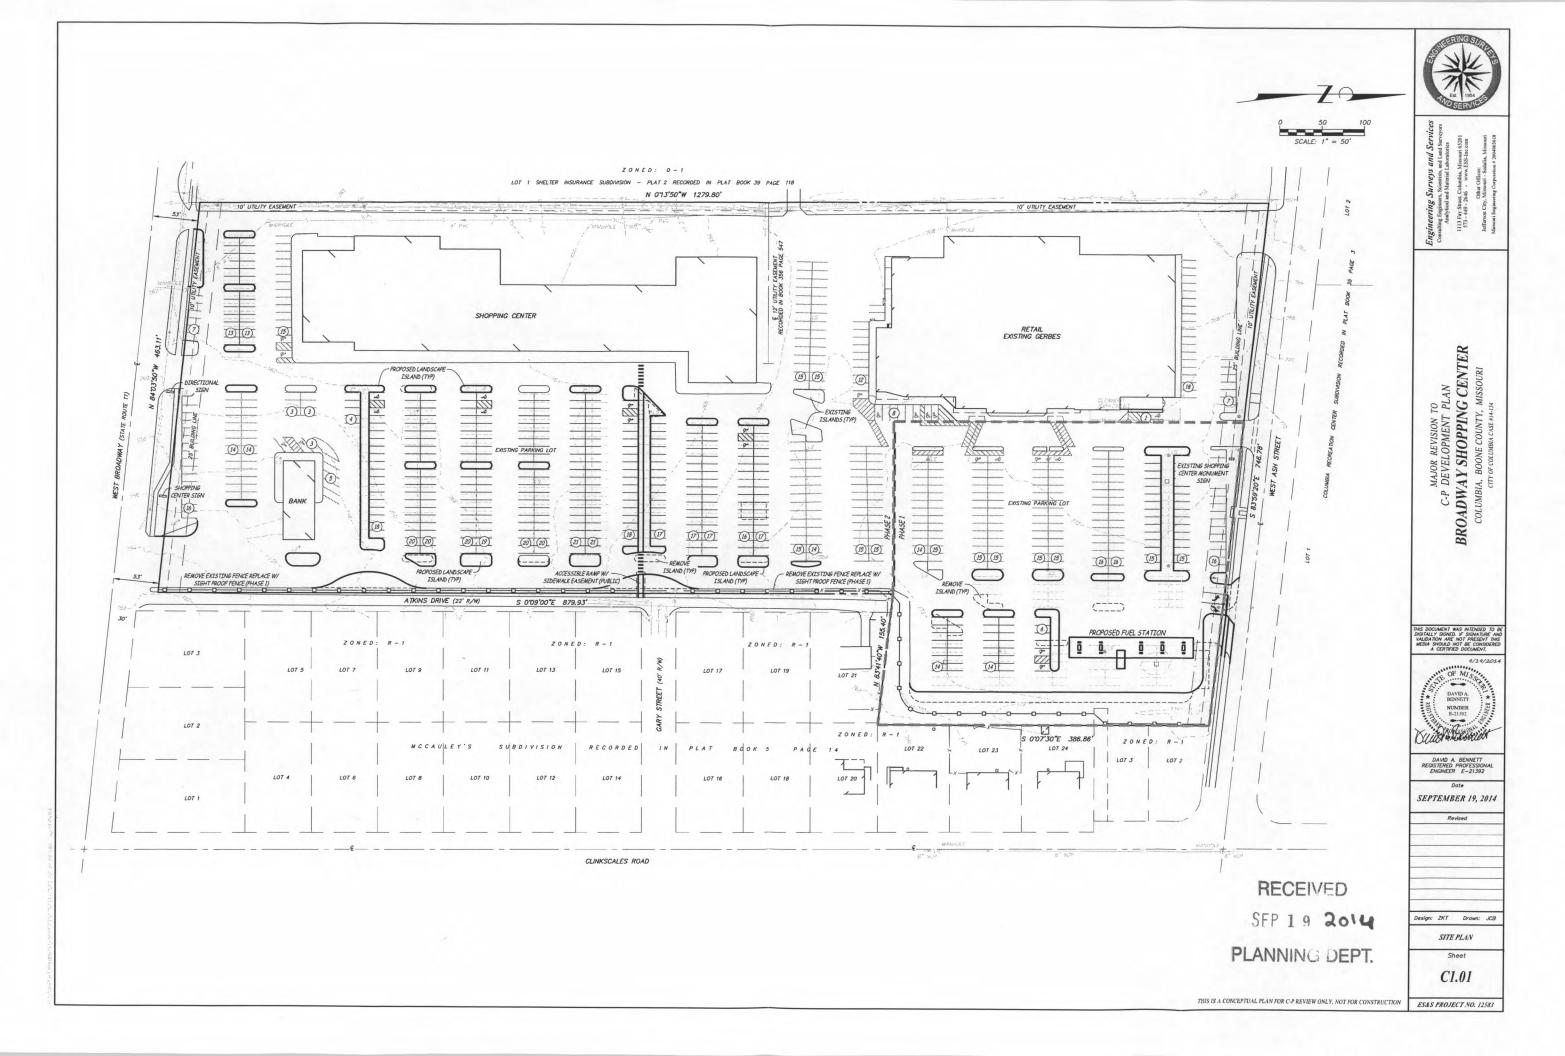

### **Executive Summary**

If approved this request would revise the existing C-P development plan for the Broadway Shopping Center and permit the construction of a fueling station in the northeast corner of the site (to be operated by Gerbes), increase site landscaping from 7% to 11%, facilitate replacement/ enhancement of fencing and landscaping along the eastern boundary of the shopping center site, permit parking lot modifications intended to improve traffic safety and circulation, and restrict hours of operation for the fueling station.

### Discussion

Shelter Enterprises, LLC (owner) on behalf of The Kroger Company (applicant) is requesting to add a fuel station to the existing C-P development plan for the Broadway Shopping Center. The site was zoned C-P in 1957, and allows all C-1 uses, including fuel stations. The proposed fuel station would include 5-pump islands and a cashier kiosk that would be occupied between 6 am to 10 pm daily.

The proposed fuel station is similar in design and function to what was recently installed at Gerbes' Paris Road location; however, has been modified to address several concerns pertaining the site's neighborhood context. The applicant has reduced the canopy height, changed the colors of the proposed improvements to earth-tones, reduced lighting pole heights, and reduced the total number of pump islands from 6 to 5.

Additionally, the applicant proposes to install a 4-5 foot berm that will be topped with a 6-foot fence immediately adjacent to the new fuel station to buffer residential development to the east and south. The applicant also will reconstruct the existing fence between the overall shopping center and Atkins Drive to further improve screening.

At its September 18, 2014, meeting, the Planning and Zoning Commission consider the request and recommended (4-3) to approve the amended C-P plan subject to 1) approval of the requested variance to Section 29-17(d)(6) (Landscaping & Screening) to allow 11.4% landscaping instead of 15%, 2) signage notes be revised to eliminate provisions regarding additional on-site monument and canopy signage to comply with applicant revisions articulated in correspondence dated September 15, 2014, 3) the landscaping in Phase 2 to be installed within 2 years of amended C-P plan approval, and 4) fuel center hours be reduced to 6 am to 10 pm daily and the "hours of operation" note on the plan be revised.

#### LANDSCAPING NOTES

| τοτ  | AL AREA               | 633,880 SQ. FT. | 100.0 🛪 |
|------|-----------------------|-----------------|---------|
| EXIS | TING IMPERVIOUS AREA  | 584,983 SQ. FT. | 92.3 X  |
| EXIS | TING LANDSCAPE AREA   | 48,897 SO. FT.  | 7.7 🛪   |
| PRC  | POSED IMPERVIOUS AREA | 561,536 SO. FT. | 88.5 X  |
| PRC  | POSED LANDSCAPE AREA  | 72,344 SO. FT.  | 11.4 3  |

#### PARKING NOTE

REQUIRED PARKING AUTO SERMCE STATIONS: 201 SO. FT. 0 1 SPACE/200 SO. FT. = 2 SPACES SHOPPING CENTER: 124,384 SO. FT. 0 1 SPACE/250 SO. FT. = 498 SPACES TOTAL = 500 SPACES PROVIDED PARKING STANDARD FUEL PUMP ISLAND SPACE ACCESSIBLE PARKING = 703 SPACES = 10 SPACES = 24 SPACES