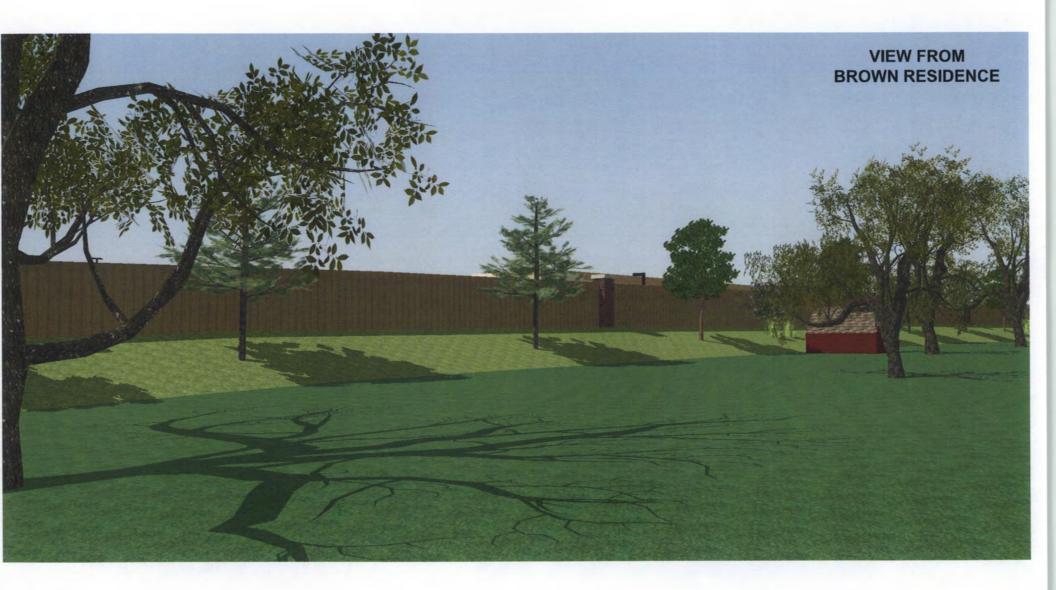

Additionally, the applicant proposes to install a 4-5 foot berm that will be topped with a 6-foot fence immediately adjacent to the new fuel station to buffer residential development to the east and south. The applicant also will reconstruct the existing fence between the overall shopping center and Atkins Drive to further improve screening.