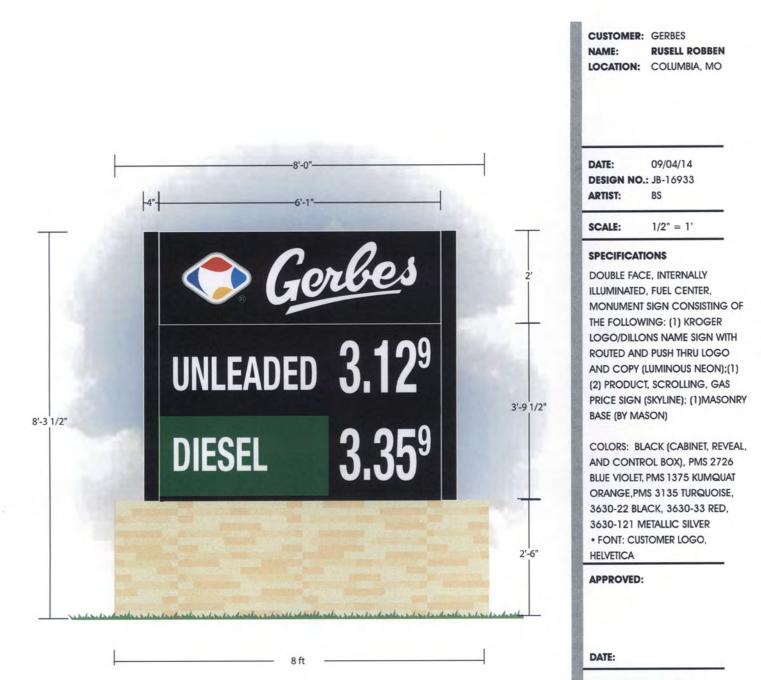

# Design Parameters Worksheet

| For onice use.    |           |         |                                |
|-------------------|-----------|---------|--------------------------------|
| Case #:<br>14-134 | Submissio | n Date: | Planner Assigned:<br>MacTutyre |
|                   |           |         |                                |

Shall be increased from its current 7.7% open space to 11%.

5. The maximum height and number of light poles and type of fixtures.

All new site lighting for the fuel center addition:

8 light poles, 14' tall, full cutoff fixtures; 18 canopy lights, full cutoff fixtures;

### ATTACHMENT A

Design Parameters Worksheet C-P Plan for Broadway Shopping Center September 19, 2014

- 3. The maximum number of freestanding signs on the site, the maximum square footage of sign surface area and maximum height of each.
- 1. Free standing monument signs shall be as follows:
  - a.) Two shopping center signs, with a maximum area of 288 sq. Ft. and a maximum height of 30 feet, and may be located:
    - i.) Along ash street
    - ii.) Along Broadway street
- 2. Directional signs may be a maximum 32 sq. Ft. And maximum 3 feet in height, located as shown on the plan.
- 3. Wall signs may be as follows:
  - a.) Fuel center signs shall be a maximum of 140 sq. Ft. And may include the following:
    - i) A canopy sign on the west side of the canopy.
    - ii) Wall signs on the east and west side of the building, except as otherwise restricted.
    - iii) Dispenser signage, logos, and numbering located on any side.
  - b.) Building wall, canopy, and awning signs as follows:
    - i) All existing wall signs shall be grandfathered.
    - ii) Wall signs shall be allowed on all sides of the building.
    - iii) Replacement wall signs may replace existing signs with equivalent area sign, irrespective of tenancy.
    - iv) New wall sign, not replacing existing signs, shall meet chapter 23-25.1 for property with frontage on a collector street.
- 4. All signs may be illuminated.

#### SIGN NOTE

1 FREE STANDING MONUMENT SIGNS SHALL BE AS FOLLOWS:

- A.) TWO SHOPPING CENTER SIGNS, WITH A MAXIMUM AREA OF 288 SQ. FT. AND A MAXIMUM HEIGHT OF 30 FEET, AND MAY BE LOCATED: i.) ALONG ASH STREET ii.) ALONG BROADWAY STREET
- 2. DIRECTIONAL SIGNS MAY BE A MAXIMUM 32 SQ. FT. AND MAXIMUM 3 FEET IN HEIGHT, LOCATED AS SHOWN ON THE PLAN.
- J. WALL SIGNS MAY BE AS FOLLOWS:
  - A.) FUEL CENTER SIGNS SHALL BE A MAXIMUM OF 140 SQ. FT. AND MAY INCLUDE THE FOLLOWING:
  - i) A CANOPY SIGN ON THE WEST SIDE OF THE CANOPY.
     ii) WALL SIGNS ON THE EAST AND WEST SIDE OF THE BUILDING, EXCEPT AS OTHERWISE RESTRICTED.
     iii) DISPENSER SIGNAGE, LOGOS, AND NUMBERING LOCATED ON ANY SIDE.
  - B.) BUILDING WALL, CANOPY, AND AWNING SIGNS AS FOLLOWS:
  - i) ALL EXISTING WALL SIGNS SHALL BE GRANDFATHERED. ii) WALL SIGNS SHALL BE ALLOWED ON ALL SIDES OF THE BUILDING iii) REPLACEMENT WALL SIGNS MAY REPLACE EXISTING SIGNS WITH EQUIVALENT AREA SIGN, IRRESPECTIVE OF TENANCY.