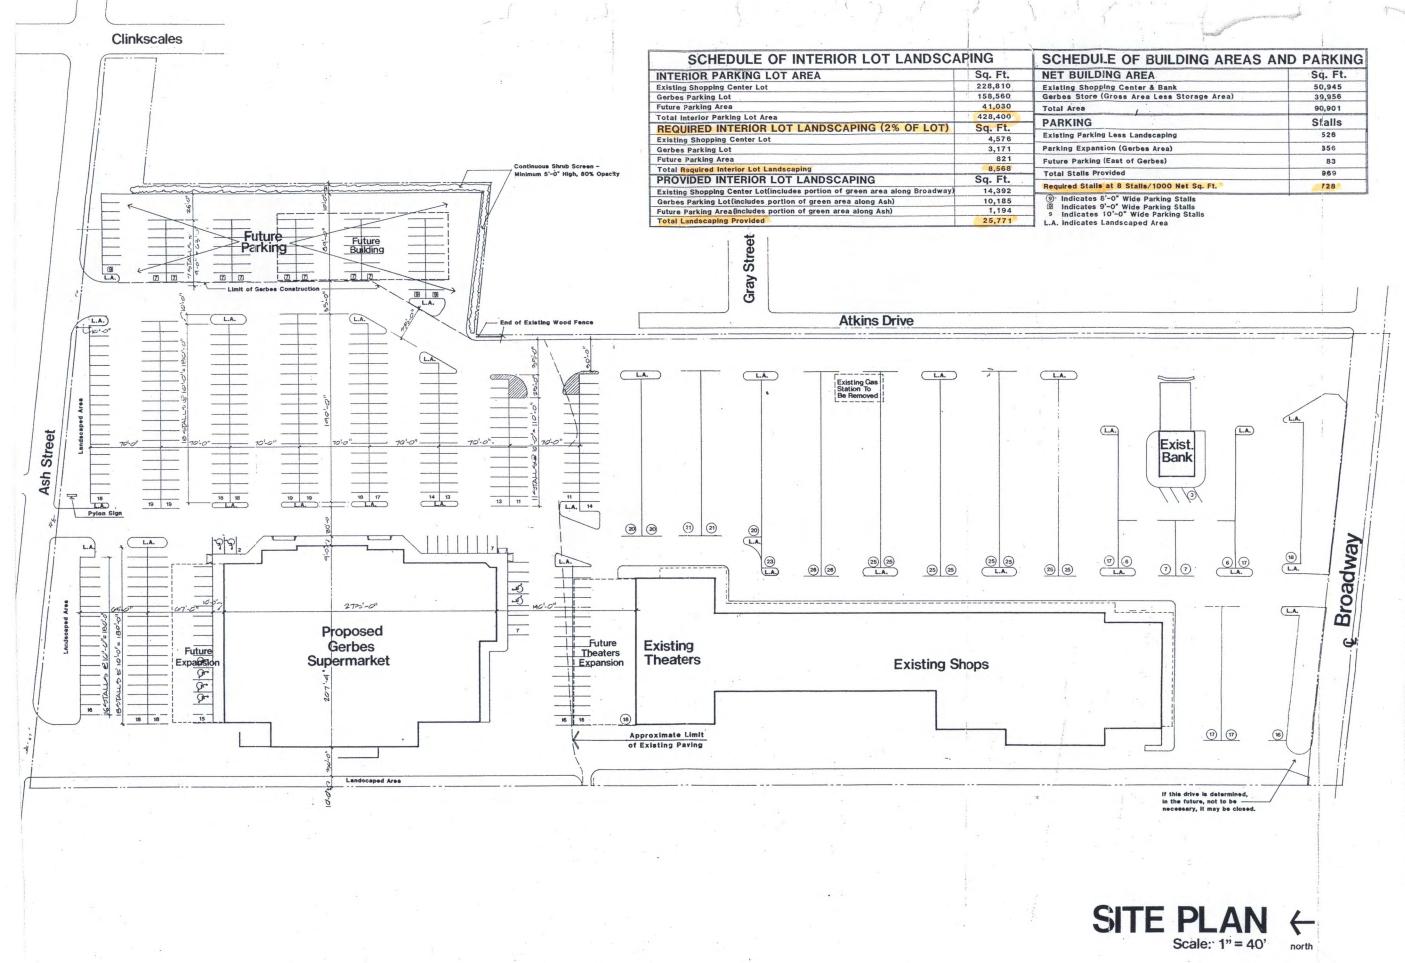

### **Executive Summary**

If approved this request would revise the existing C-P development plan for the Broadway Shopping Center and permit the construction of a fueling station in the northeast corner of the site (to be operated by Gerbes), increase site landscaping from 7% to 11%, facilitate replacement/ enhancement of fencing and landscaping along the eastern boundary of the shopping center site, permit parking lot modifications intended to improve traffic safety and circulation, and restrict hours of operation for the fueling station.

### Discussion

Shelter Enterprises, LLC (owner) on behalf of The Kroger Company (applicant) is requesting to add a fuel station to the existing C-P development plan for the Broadway Shopping Center. The site was zoned C-P in 1957, and allows all C-1 uses, including fuel stations. The proposed fuel station would include 5-pump islands and a cashier kiosk that would be occupied between 6 am to 10 pm daily.

The proposed fuel station is similar in design and function to what was recently installed at Gerbes' Paris Road location; however, has been modified to address several concerns pertaining the site's neighborhood context. The applicant has reduced the canopy height, changed the colors of the proposed improvements to earth-tones, reduced lighting pole heights, and reduced the total number of pump islands from 6 to 5.

Additionally, the applicant proposes to install a 4-5 foot berm that will be topped with a 6-foot fence immediately adjacent to the new fuel station to buffer residential development to the east and south. The applicant also will reconstruct the existing fence between the overall shopping center and Atkins Drive to further improve screening.

residential neighborhood and the City's Activity & Recreation Center (ARC), and would rely primarily on access from the adjacent major collector street (Ash Street).

Based on historic (circa 1980) aerial photography it has been determined that a fueling station previously existed on the site near the intersection of Gary Street and Atkins Drive. The facility appears to have been approximately 180 sq.ft. in size and included a single pump island.

In evaluating this request, staff identified three existing fuel stations in Columbia that are similarly situated adjacent to residential uses, each of which has three pump islands. It should be noted that the Hy-Vee fuel station on West Broadway, has five pump islands, the same as proposed. However, the Hy-Vee fuel station is situated 600 feet from the nearest residential property, as opposed to 100 feet in this case, and is located on a major arterial street.

At its September 18, 2014, meeting, the Planning and Zoning Commission consider the request and recommended (4-3) to approve the amended C-P plan subject to 1) approval of the requested variance to Section 29-17(d)(6) (Landscaping & Screening) to allow 11.4% landscaping instead of 15%, 2) signage notes be revised to eliminate provisions regarding additional on-site monument and canopy signage to comply with applicant revisions articulated in correspondence dated September 15, 2014, 3) the landscaping in Phase 2 to be installed within 2 years of amended C-P plan approval, and 4) fuel center hours be reduced to 6 am to 10 pm daily and the "hours of operation" note on the plan be revised.

#### LANDSCAPING NOTES

| τοτ  | AL AREA               | 633,880 SQ. FT. | 100.0 🛪 |
|------|-----------------------|-----------------|---------|
| EXIS | TING IMPERVIOUS AREA  | 584,983 SQ. FT. | 92.3 X  |
| EXIS | TING LANDSCAPE AREA   | 48,897 SO. FT.  | 7.7 🛪   |
| PRC  | POSED IMPERVIOUS AREA | 561,536 SO. FT. | 88.5 X  |
| PRC  | POSED LANDSCAPE AREA  | 72,344 SO. FT.  | 11.4 3  |

#### PARKING NOTE

REQUIRED PARKING AUTO SERMCE STATIONS: 201 SO. FT. 0 1 SPACE/200 SO. FT. = 2 SPACES SHOPPING CENTER: 124,384 SO. FT. 0 1 SPACE/250 SO. FT. = 498 SPACES TOTAL = 500 SPACES PROVIDED PARKING STANDARD FUEL PUMP ISLAND SPACE ACCESSIBLE PARKING = 703 SPACES = 10 SPACES = 24 SPACES

TOTAL = 737 SPACES