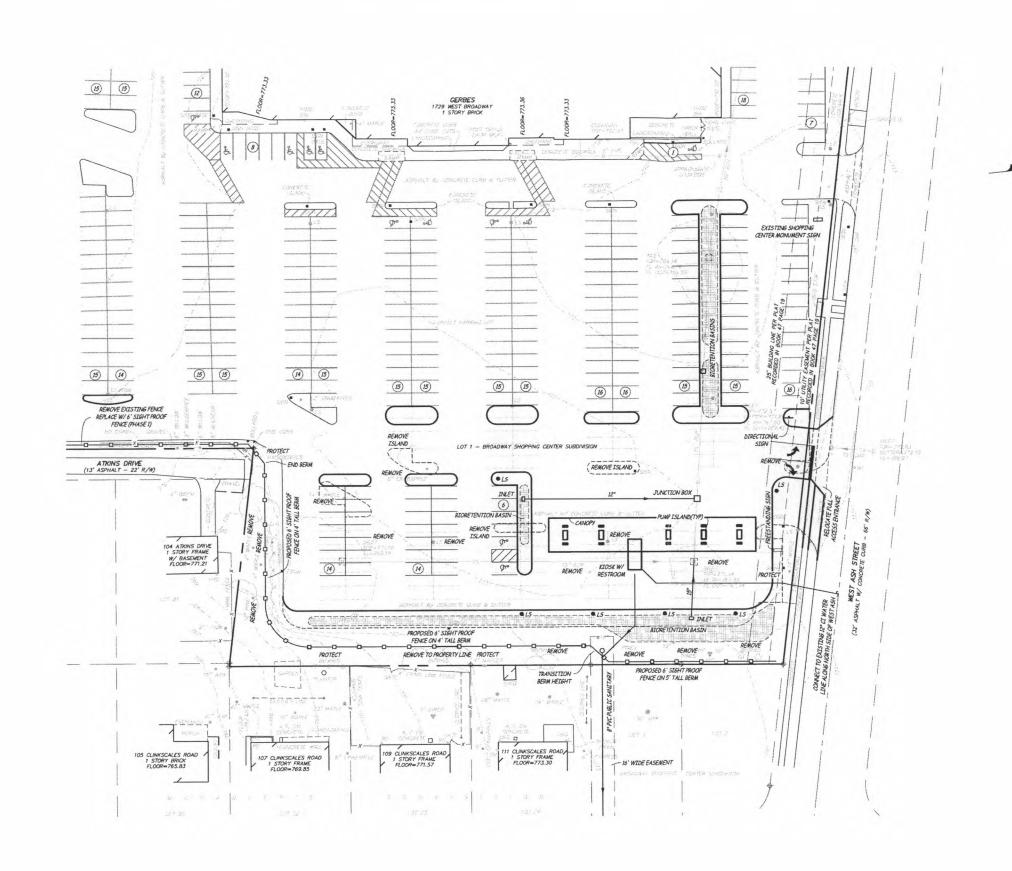

## BROADWAY SHOPPING CENTER MAJOR REVISION TO C-P DEVELOPMENT PLAN

## LOT 1 - BROADWAY SHOPPING CENTER SUBDIVISION SEPTEMBER 19, 2014

SITE LOCATION MAP

NOT TO SCALE

#### GENERAL NOTES

1. ONE ELECTRIC VEHICLE CHARGING STATION WILL BE PROVIDED ON SITE WITHIN THE GERBES PARKING FIELD.

THE CONCRETE ACCESSIBLE RAMP SHALL BE DEDICATED TO THE CITY OF COLUMBIA IMMEDIATELY AFTER CONSTRUCTION. AN EASEMENT TO THE CITY WILL BE PROVIDED.

3. UPON PLAN APPROVAL BY REQUEST OF THE CITY, SHELTER ENTERPRISES, LLC MILL DEDICATE A PORTION OF LOTS 2 AND 3 OF BHOADWAY SHOPPING CENTER SUBDIVISION TO THE CITY FOR INTERSECTION IMPROVEMENTS AT ASH STREET AND CLIMNSCALES, IF THE EXISTING RICHT-OF-MAY IS INSUFFICIENT.

### BUILDING NOTE

1 MAYININ BUILDING HEIGHT 15 FEFT

2. MAXIMUM FUEL CENTER CANOPY HEIGHT 1B FEET.

#### LEGEND

| 55<br>                                                                                              | SANITARY SEWER LINE<br>STORM SEWER LINE<br>WATER LINE<br>FENCE<br>TREE & BRUSH LINE                                                                                                                                                                                                                                                                                                                |
|-----------------------------------------------------------------------------------------------------|----------------------------------------------------------------------------------------------------------------------------------------------------------------------------------------------------------------------------------------------------------------------------------------------------------------------------------------------------------------------------------------------------|
|                                                                                                     | EXISTING CONTOUR                                                                                                                                                                                                                                                                                                                                                                                   |
| <b></b>                                                                                             | IRON                                                                                                                                                                                                                                                                                                                                                                                               |
| (A, CP∦                                                                                             | CONTROL POINT                                                                                                                                                                                                                                                                                                                                                                                      |
| A/C<br>CMP<br>FDC<br>FL<br>GM<br>LS<br>PC<br>RCP<br>RCP<br>RCP<br>RCP<br>WV<br>URD<br>VCP<br>WV<br> | AIR CONNITORER<br>CORRUGATIONER<br>CORRUGATION METAL PIPE<br>FRE DEPARTMENT CONNECTION<br>FLOW LINE<br>CAS METEL<br>POR TAWAL CHORDLE PIPE<br>REINFORCED CONCRETE PIPE<br>REINFORCED CONCRETE PIPE<br>ROOF DRAIN<br>TOP DOF WALL<br>UNDERGROUND ROOF DRAIN<br>MITRIFED CLAY PIPE<br>PROPOSED SANITARY SEWER LINE<br>PROPOSED SANITARY SEWER LINE<br>PROPOSED SANITARY SEWER LINE<br>PROPOSED FANCE |

#### PROPERTY DESCRIPTION

LOT 1 BROADWAY SHOPPING CENTER SUBDIVISION RECORDED IN PLAT BOCK 47 PAGE 19 OF THE BOONE COUNTY, MISSOURI RECORDS

#### PROPERTY OWNER

SHELTER ENTERPRISES, LLC 1817 WEST BROADWAY COLUMBIA, MISSOURI 65203

#### LANDSCAPING NOTES

| τοτ  | AL AREA               | 633,880 SQ. FT. | 100.0 🛪 |
|------|-----------------------|-----------------|---------|
| EXIS | TING IMPERVIOUS AREA  | 584,983 SQ. FT. | 92.3 X  |
| EXIS | TING LANDSCAPE AREA   | 48,897 SO. FT.  | 7.7 🛪   |
| PRC  | POSED IMPERVIOUS AREA | 561,536 SO. FT. | 88.5 X  |
| PRC  | POSED LANDSCAPE AREA  | 72,344 SO. FT.  | 11.4 3  |

CARDING LUI LANDSCAPING WITHIN PHASE 2 SHALL BE INSTALLED IN ACCORDANCE WITH THE PARKING LOT LANDSCAPING STANDARDS OF THE ZONING ORDINANCE WITHIN 2 YEARS OF REVISED PLAN APPROVED BY CITY COUNCIL.

#### PARKING NOTE

REQUIRED PARKING AUTO SERMCE STATIONS: 201 SO. FT. 0 1 SPACE/200 SO. FT. = 2 SPACES SHOPPING CENTER: 124,384 SO. FT. 0 1 SPACE/250 SO. FT. = 498 SPACES TOTAL = 500 SPACES PROVIDED PARKING STANDARD FUEL PUMP ISLAND SPACE ACCESSIBLE PARKING = 703 SPACES = 10 SPACES = 24 SPACES

TOTAL = 737 SPACES