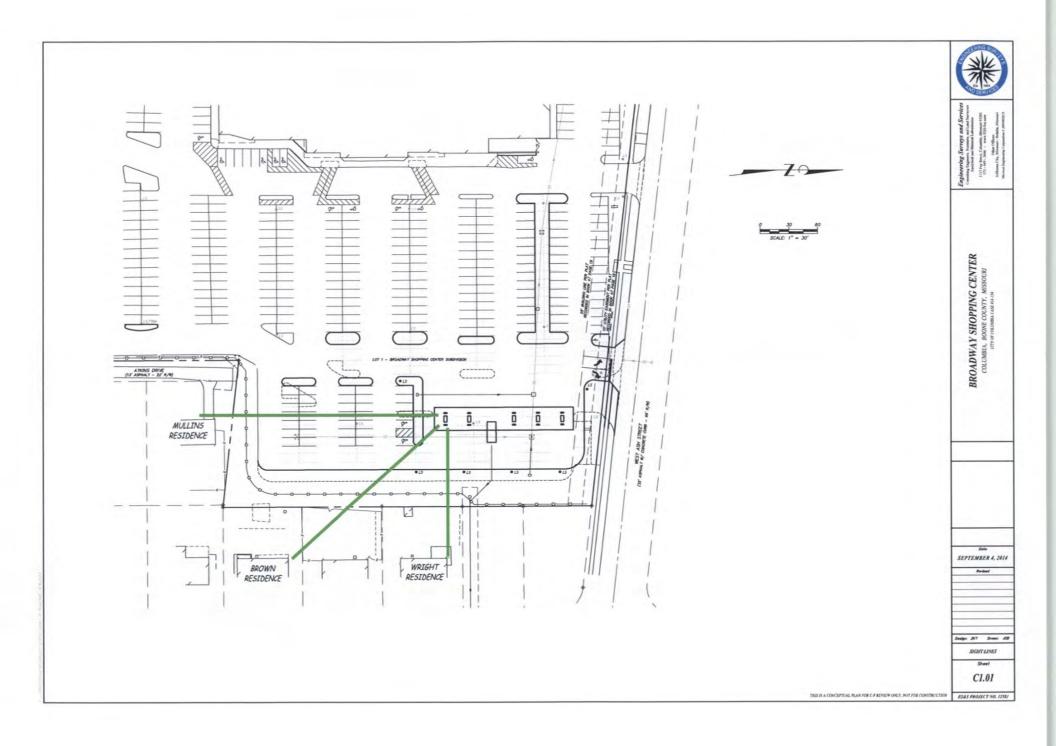

Additionally, the applicant proposes to install a 4-5 foot berm that will be topped with a 6-foot fence immediately adjacent to the new fuel station to buffer residential development to the east and south. The applicant also will reconstruct the existing fence between the overall shopping center and Atkins Drive to further improve screening.

In evaluating this request, staff identified three existing fuel stations in Columbia that are similarly situated adjacent to residential uses, each of which has three pump islands. It should be noted that the Hy-Vee fuel station on West Broadway, has five pump islands, the same as proposed. However, the Hy-Vee fuel station is situated 600 feet from the nearest residential property, as opposed to 100 feet in this case, and is located on a major arterial street.