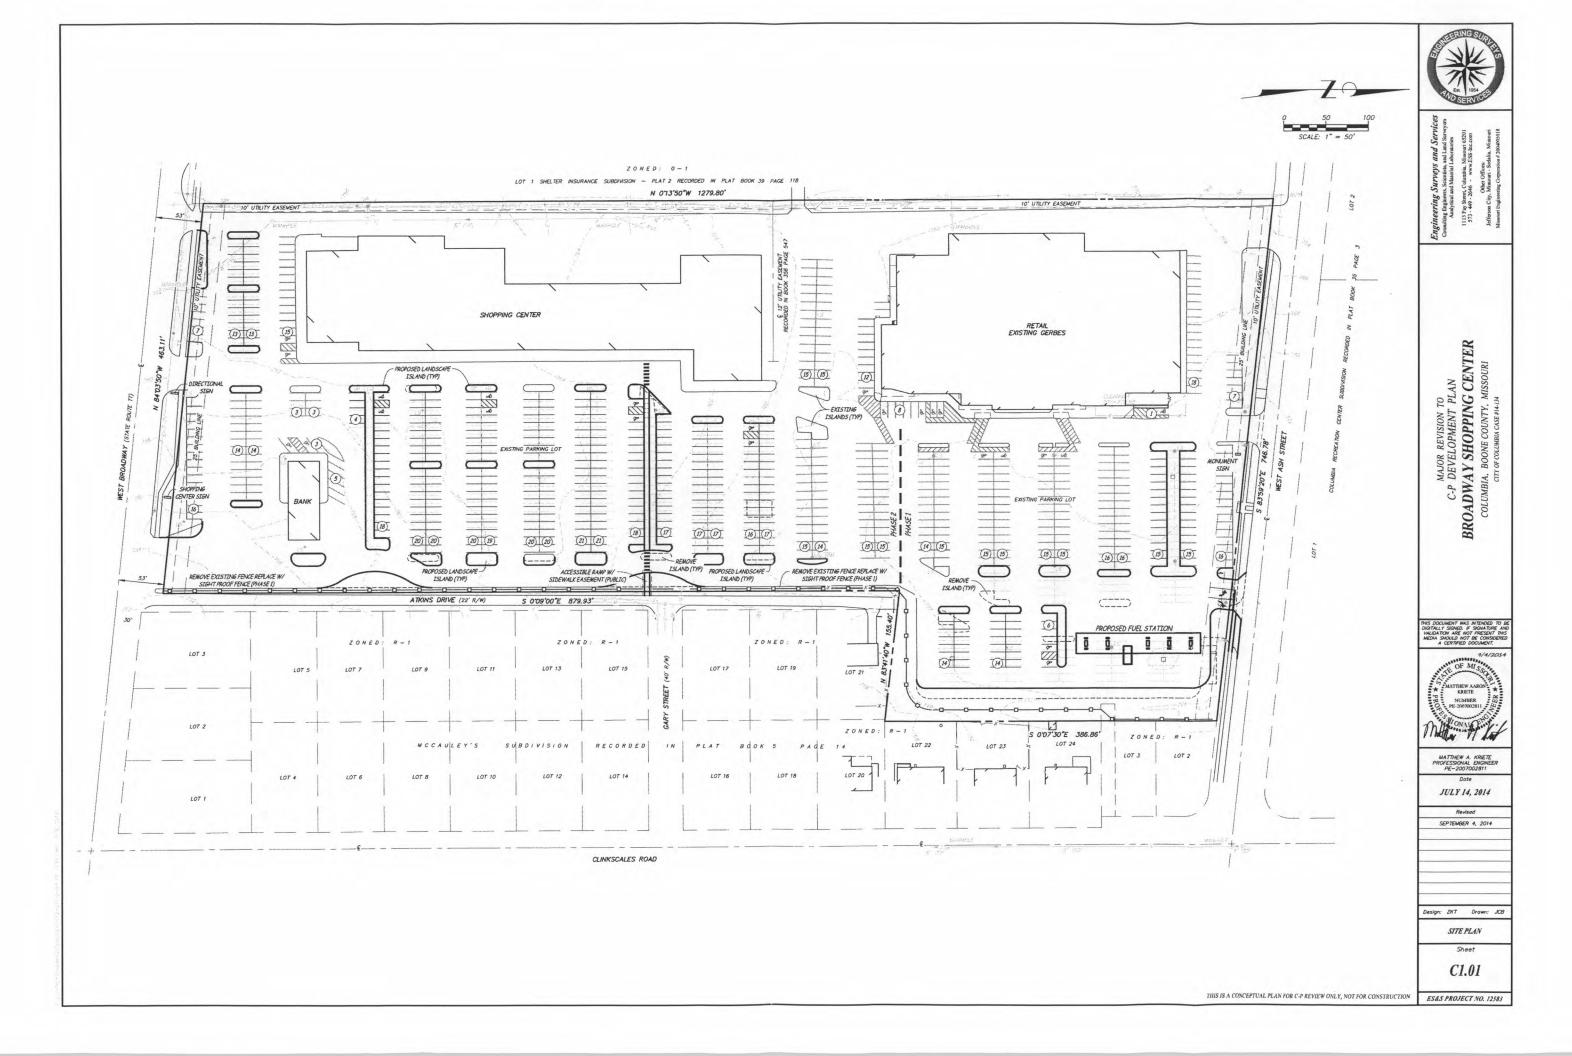

### Discussion

Shelter Enterprises, LLC (owner) on behalf of The Kroger Company (applicant) is requesting to add a fuel station to the existing C-P development plan for the Broadway Shopping Center. The site was zoned C-P in 1957, and allows all C-1 uses, including fuel stations. The proposed fuel station would include 5-pump islands and a cashier kiosk that would be occupied between 6 am to 10 pm daily.

The proposed fuel station is similar in design and function to what was recently installed at Gerbes' Paris Road location; however, has been modified to address several concerns pertaining the site's neighborhood context. The applicant has reduced the canopy height, changed the colors of the proposed improvements to earth-tones, reduced lighting pole heights, and reduced the total number of pump islands from 6 to 5.

Additionally, the applicant proposes to install a 4-5 foot berm that will be topped with a 6-foot fence immediately adjacent to the new fuel station to buffer residential development to the east and south. The applicant also will reconstruct the existing fence between the overall shopping center and Atkins Drive to further improve screening.

At its September 18, 2014, meeting, the Planning and Zoning Commission consider the request and recommended (4-3) to approve the amended C-P plan subject to 1) approval of the requested variance to Section 29-17(d)(6) (Landscaping & Screening) to allow 11.4% landscaping instead of 15%, 2) signage notes be revised to eliminate provisions regarding additional on-site monument and canopy signage to comply with applicant revisions articulated in correspondence dated September 15, 2014, 3) the landscaping in Phase 2 to be installed within 2 years of amended C-P plan approval, and 4) fuel center hours be reduced to 6 am to 10 pm daily and the "hours of operation" note on the plan be revised.

BE IT ORDAINED BY THE COUNCIL OF THE CITY OF COLUMBIA, MISSOURI, AS FOLLOWS:

SECTION 1. The City Council hereby approves a major revision to the Broadway Shopping Center C-P Development Plan, as certified and signed by the surveyor on September 19, 2014 subject to the conditions set forth herein. The property is located on the southwest corner of Clinkscales Road and West Ash Street and contains approximately 14.6 acres. The revision allows for the construction of a fueling station located in the northeast corner of the site. The Director of Community Development shall use the design parameters set forth substantially in the same form as "Exhibit A," which is attached to and made a part of this ordinance, as guidance when considering any future revisions to the C-P Development Plan.

#### LANDSCAPING NOTES

| τοτ  | AL AREA               | 633,880 SQ. FT. | 100.0 🛪 |
|------|-----------------------|-----------------|---------|
| EXIS | TING IMPERVIOUS AREA  | 584,983 SQ. FT. | 92.3 X  |
| EXIS | TING LANDSCAPE AREA   | 48,897 SO. FT.  | 7.7 🛪   |
| PRC  | POSED IMPERVIOUS AREA | 561,536 SO. FT. | 88.5 X  |
| PRC  | POSED LANDSCAPE AREA  | 72,344 SO. FT.  | 11.4 3  |