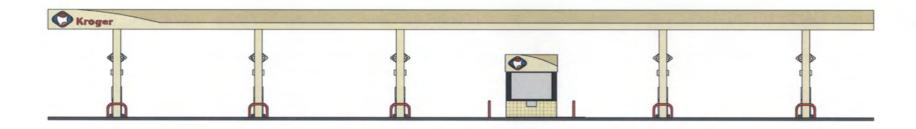

### Discussion

Shelter Enterprises, LLC (owner) on behalf of The Kroger Company (applicant) is requesting to add a fuel station to the existing C-P development plan for the Broadway Shopping Center. The site was zoned C-P in 1957, and allows all C-1 uses, including fuel stations. The proposed fuel station would include 5-pump islands and a cashier kiosk that would be occupied between 6 am to 10 pm daily.

The proposed fuel station is similar in design and function to what was recently installed at Gerbes' Paris Road location; however, has been modified to address several concerns pertaining the site's neighborhood context. The applicant has reduced the canopy height, changed the colors of the proposed improvements to earth-tones, reduced lighting pole heights, and reduced the total number of pump islands from 6 to 5.