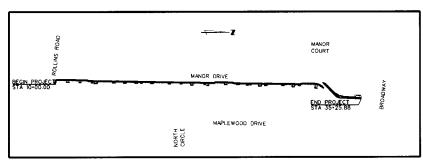

### Discussion

The Manor Drive Sidewalk project, from Rollins Road to West Broadway, is part of the Non Motorized Transportation (GetAbout) program. Preliminary design of this project was completed under original GetAbout Phase I funding. The project includes construction of a 6-ft wide sidewalk at the back of the curb on the east side of Manor Drive, from Rollins Road to Manor Court, then crossing to the west side of Manor Drive and continuing toward West Broadway; finally tying into existing sidewalk near Broadway. The concept includes approximately 2,550 lineal ft of sidewalk and reconstruction of 26 driveways to meet ADA requirements.

### SIDEWALK - MANOR DRIVE