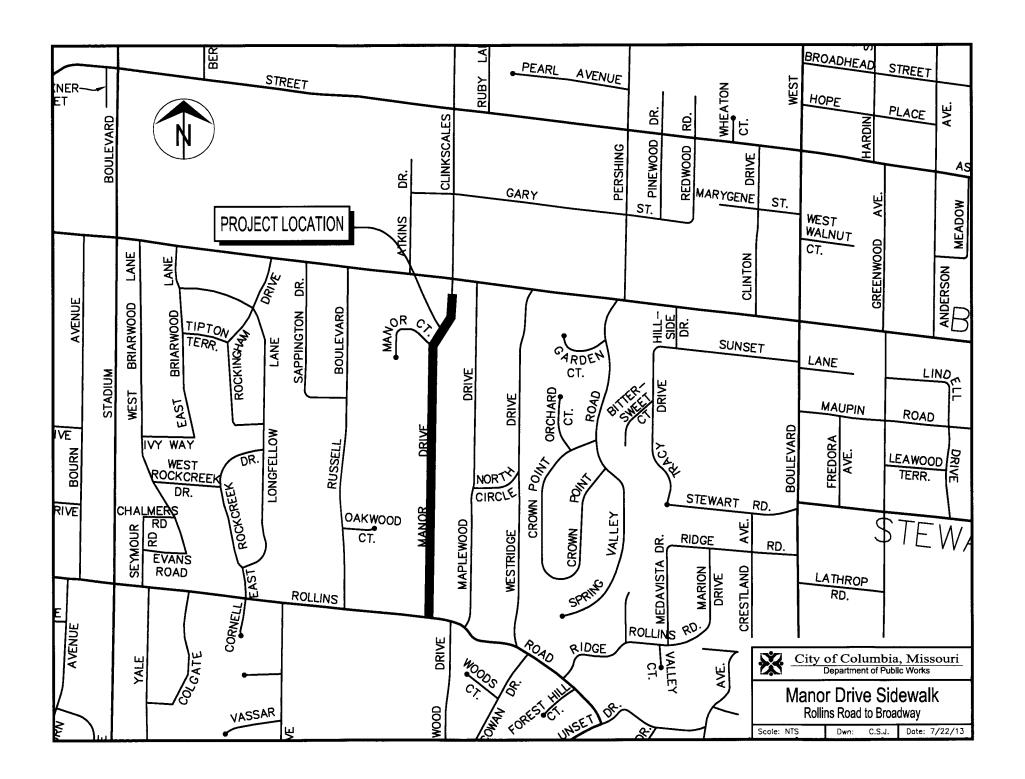

### Discussion

The Manor Drive Sidewalk project, from Rollins Road to West Broadway, is part of the Non Motorized Transportation (GetAbout) program. Preliminary design of this project was completed under original GetAbout Phase I funding. The project includes construction of a 6-ft wide sidewalk at the back of the curb on the east side of Manor Drive, from Rollins Road to Manor Court, then crossing to the west side of Manor Drive and continuing toward West Broadway; finally tying into existing sidewalk near Broadway. The concept includes approximately 2,550 lineal ft of sidewalk and reconstruction of 26 driveways to meet ADA requirements.

Based on public comments, the street width will be narrowed by 6 ft in three locations, ranging from approximately 100 ft to 200 ft in length to serve as traffic calming, to minimize the need for retaining walls, to avoid some large mature trees, and improve driveway accessibility. Based on the current plans, staff anticipates removal of six (6) trees along the corridor. Current preliminary typical section and plan view diagrams are attached. Staff anticipates construction to be completed in 2015.