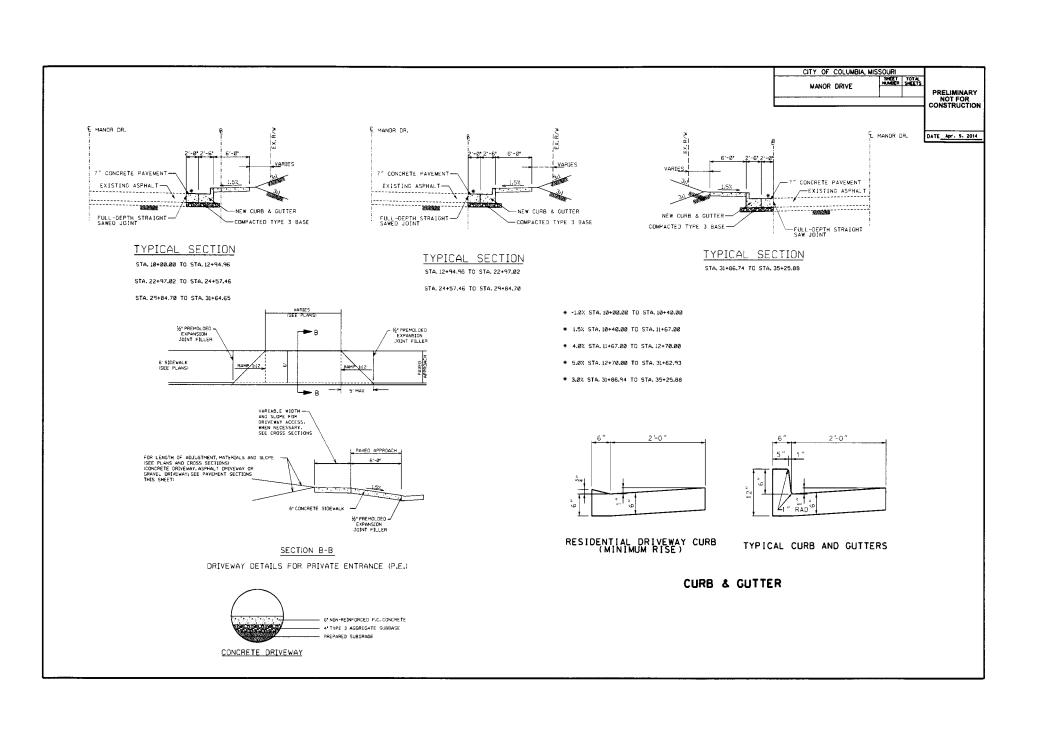

### Discussion

The Manor Drive Sidewalk project, from Rollins Road to West Broadway, is part of the Non Motorized Transportation (GetAbout) program. Preliminary design of this project was completed under original GetAbout Phase I funding. The project includes construction of a 6-ft wide sidewalk at the back of the curb on the east side of Manor Drive, from Rollins Road to Manor Court, then crossing to the west side of Manor Drive and continuing toward West Broadway; finally tying into existing sidewalk near Broadway. The concept includes approximately 2,550 lineal ft of sidewalk and reconstruction of 26 driveways to meet ADA requirements.

Based on public comments, the street width will be narrowed by 6 ft in three locations, ranging from approximately 100 ft to 200 ft in length to serve as traffic calming, to minimize the need for retaining walls, to avoid some large mature trees, and improve driveway accessibility. Based on the current plans, staff anticipates removal of six (6) trees along the corridor. Current preliminary typical section and plan view diagrams are attached. Staff anticipates construction to be completed in 2015.