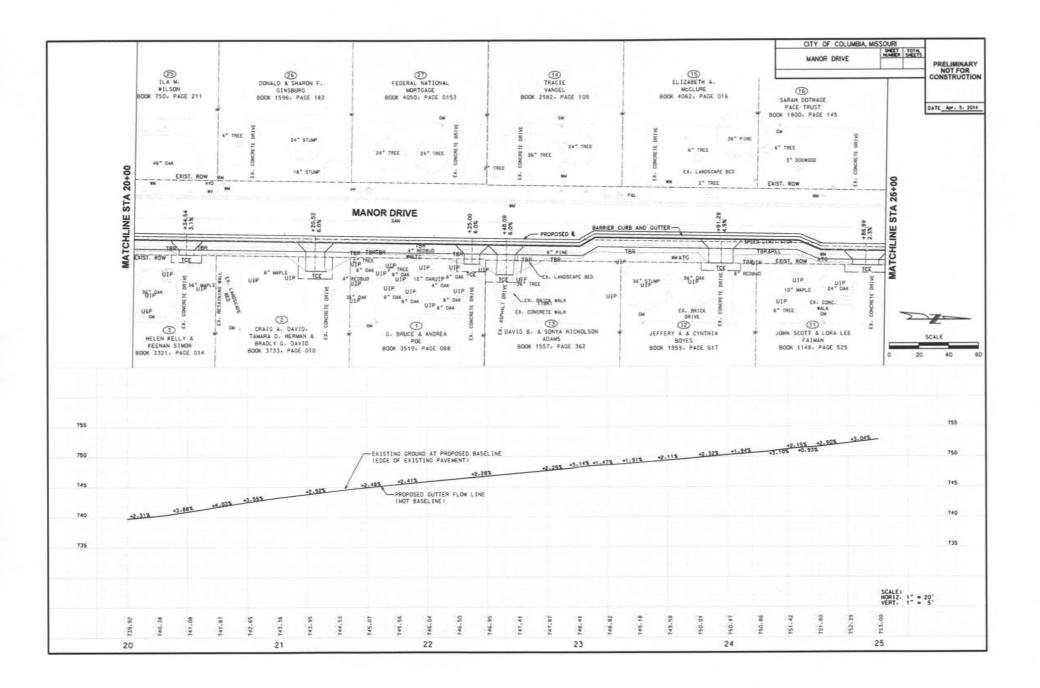

### Discussion

The Manor Drive Sidewalk project, from Rollins Road to West Broadway, is part of the Non Motorized Transportation (GetAbout) program. Preliminary design of this project was completed under original GetAbout Phase I funding. The project includes construction of a 6-ft wide sidewalk at the back of the curb on the east side of Manor Drive, from Rollins Road to Manor Court, then crossing to the west side of Manor Drive and continuing toward West Broadway; finally tying into existing sidewalk near Broadway. The concept includes approximately 2,550 lineal ft of sidewalk and reconstruction of 26 driveways to meet ADA requirements.

Based on public comments, the street width will be narrowed by 6 ft in three locations, ranging from approximately 100 ft to 200 ft in length to serve as traffic calming, to minimize the need for retaining walls, to avoid some large mature trees, and improve driveway accessibility. Based on the current plans, staff anticipates removal of six (6) trees along the corridor. Current preliminary typical section and plan view diagrams are attached. Staff anticipates construction to be completed in 2015.