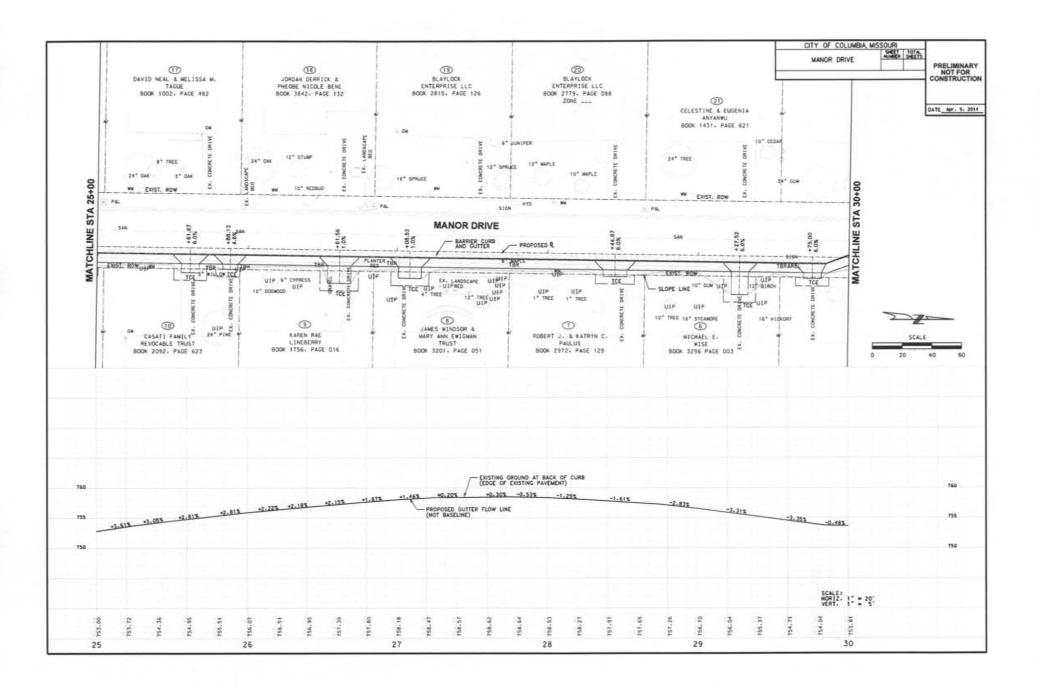

### Discussion

The Manor Drive Sidewalk project, from Rollins Road to West Broadway, is part of the Non Motorized Transportation (GetAbout) program. Preliminary design of this project was completed under original GetAbout Phase I funding. The project includes construction of a 6-ft wide sidewalk at the back of the curb on the east side of Manor Drive, from Rollins Road to Manor Court, then crossing to the west side of Manor Drive and continuing toward West Broadway; finally tying into existing sidewalk near Broadway. The concept includes approximately 2,550 lineal ft of sidewalk and reconstruction of 26 driveways to meet ADA requirements.

Based on public comments, the street width will be narrowed by 6 ft in three locations, ranging from approximately 100 ft to 200 ft in length to serve as traffic calming, to minimize the need for retaining walls, to avoid some large mature trees, and improve driveway accessibility. Based on the current plans, staff anticipates removal of six (6) trees along the corridor. Current preliminary typical section and plan view diagrams are attached. Staff anticipates construction to be completed in 2015.