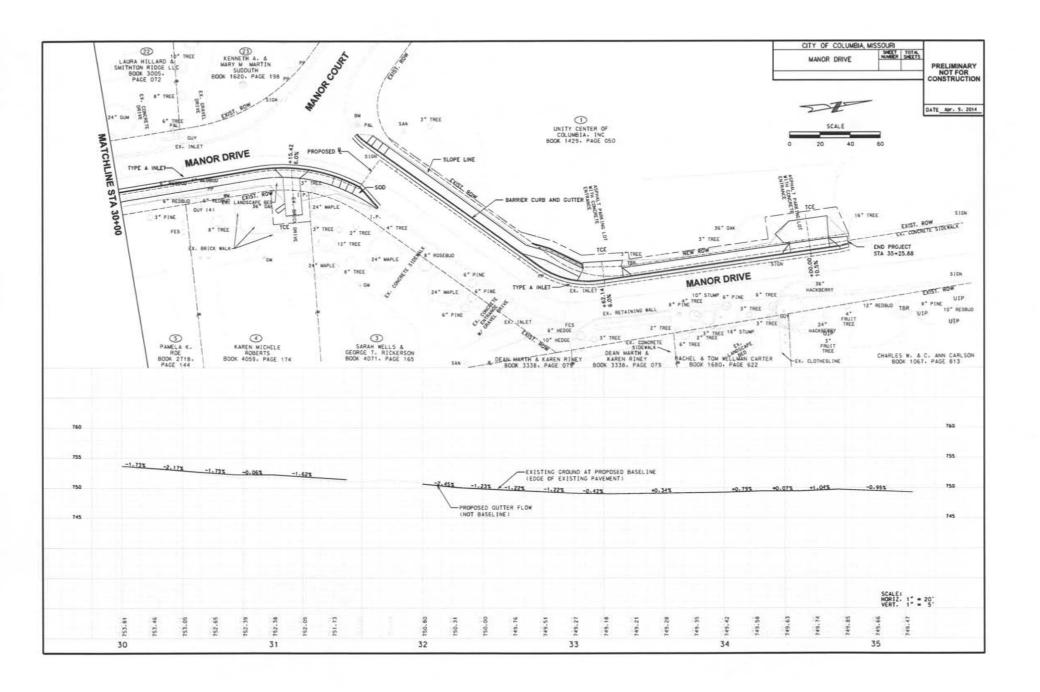

### Discussion

The Manor Drive Sidewalk project, from Rollins Road to West Broadway, is part of the Non Motorized Transportation (GetAbout) program. Preliminary design of this project was completed under original GetAbout Phase I funding. The project includes construction of a 6-ft wide sidewalk at the back of the curb on the east side of Manor Drive, from Rollins Road to Manor Court, then crossing to the west side of Manor Drive and continuing toward West Broadway; finally tying into existing sidewalk near Broadway. The concept includes approximately 2,550 lineal ft of sidewalk and reconstruction of 26 driveways to meet ADA requirements.

Based on public comments, the street width will be narrowed by 6 ft in three locations, ranging from approximately 100 ft to 200 ft in length to serve as traffic calming, to minimize the need for retaining walls, to avoid some large mature trees, and improve driveway accessibility. Based on the current plans, staff anticipates removal of six (6) trees along the corridor. Current preliminary typical section and plan view diagrams are attached. Staff anticipates construction to be completed in 2015.