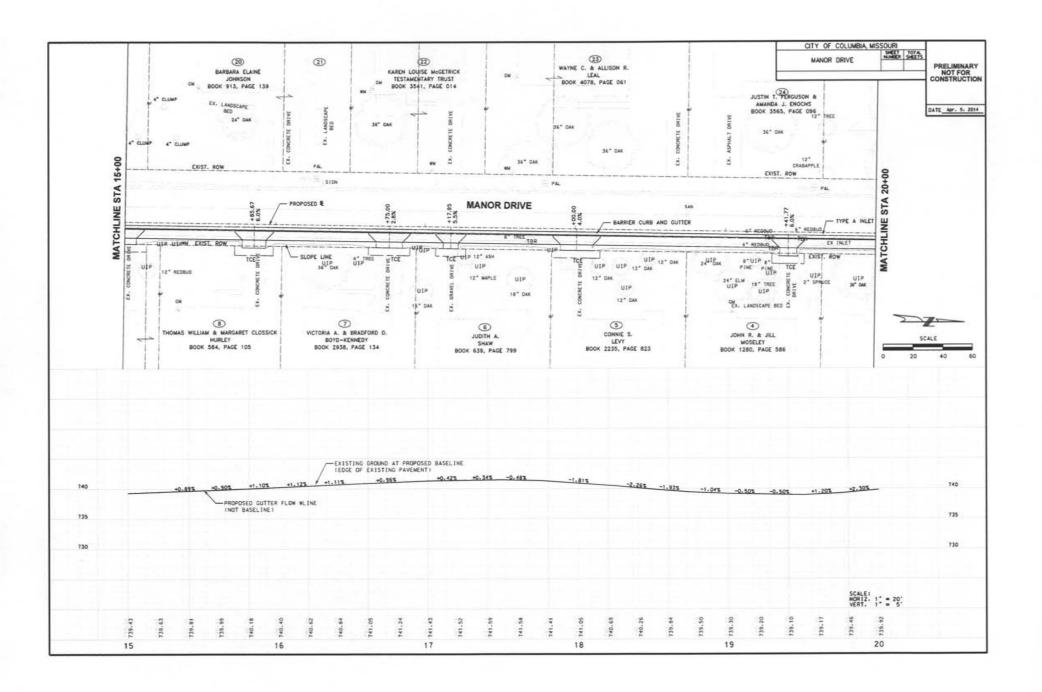

### Discussion

The Manor Drive Sidewalk project, from Rollins Road to West Broadway, is part of the Non Motorized Transportation (GetAbout) program. Preliminary design of this project was completed under original GetAbout Phase I funding. The project includes construction of a 6-ft wide sidewalk at the back of the curb on the east side of Manor Drive, from Rollins Road to Manor Court, then crossing to the west side of Manor Drive and continuing toward West Broadway; finally tying into existing sidewalk near Broadway. The concept includes approximately 2,550 lineal ft of sidewalk and reconstruction of 26 driveways to meet ADA requirements.

Based on public comments, the street width will be narrowed by 6 ft in three locations, ranging from approximately 100 ft to 200 ft in length to serve as traffic calming, to minimize the need for retaining walls, to avoid some large mature trees, and improve driveway accessibility. Based on the current plans, staff anticipates removal of six (6) trees along the corridor. Current preliminary typical section and plan view diagrams are attached. Staff anticipates construction to be completed in 2015.