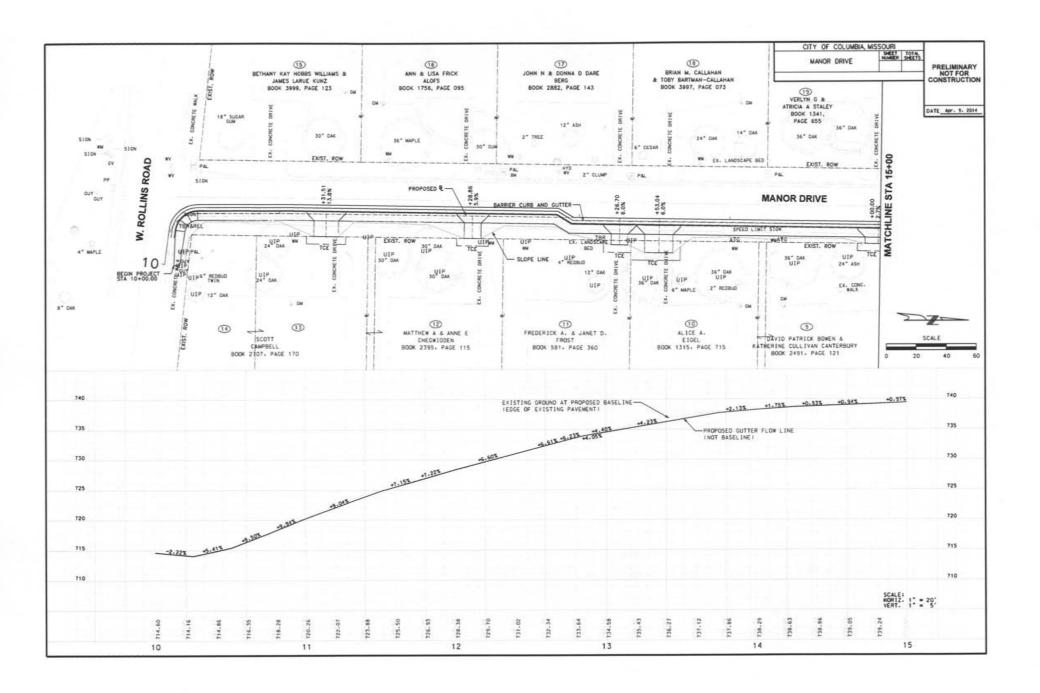

### Discussion

The Manor Drive Sidewalk project, from Rollins Road to West Broadway, is part of the Non Motorized Transportation (GetAbout) program. Preliminary design of this project was completed under original GetAbout Phase I funding. The project includes construction of a 6-ft wide sidewalk at the back of the curb on the east side of Manor Drive, from Rollins Road to Manor Court, then crossing to the west side of Manor Drive and continuing toward West Broadway; finally tying into existing sidewalk near Broadway. The concept includes approximately 2,550 lineal ft of sidewalk and reconstruction of 26 driveways to meet ADA requirements.

Based on public comments, the street width will be narrowed by 6 ft in three locations, ranging from approximately 100 ft to 200 ft in length to serve as traffic calming, to minimize the need for retaining walls, to avoid some large mature trees, and improve driveway accessibility. Based on the current plans, staff anticipates removal of six (6) trees along the corridor. Current preliminary typical section and plan view diagrams are attached. Staff anticipates construction to be completed in 2015.