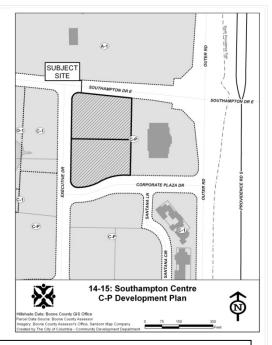

A **public information meeting** will be held on February 11, 2014, to discuss:

A request by Best Five, LLC (owner) for a C-P (Planned Business District) Development Plan on 2.23 acres of land, known as Lots 3 & 4 of Corporate Lake Plat 14. The subject properties are located at the southeast corner of Southampton Drive and Executive Drive, and at the northeast corner of Executive Drive and Corporate Plaza Drive. (Case #14-15)