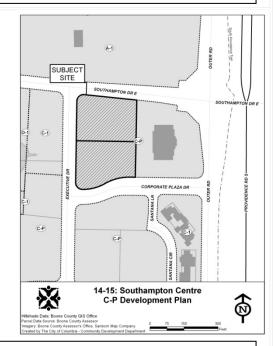

A **public information meeting** will be held on February 11, 2014, to discuss:

A request by Best Five, LLC (owner) for a C-P (Planned Business District) Development Plan on 2.23 acres of land, known as Lots 3 & 4 of Corporate Lake Plat 14. The subject properties are located at the southeast corner of Southampton Drive and Executive Drive, and at the northeast corner of Executive Drive and Corporate Plaza Drive. (Case #14-15)