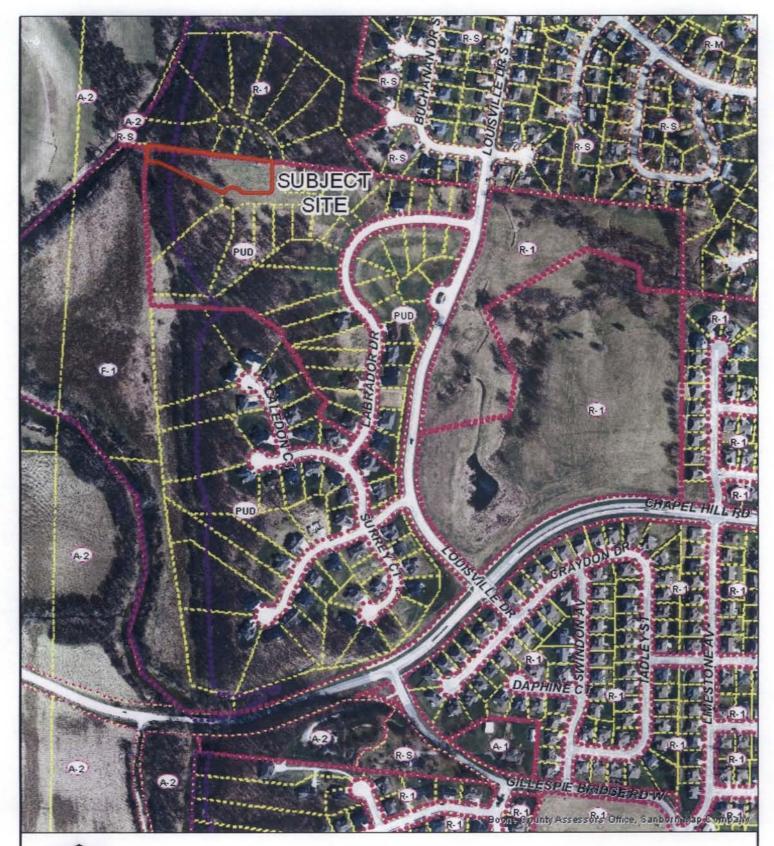

### **EXECUTIVE SUMMARY:**

A request by Hemme Construction, LLC (owner) for a three-lot replat of PUD (Planned Unit Development) zoned land, to be known as "Westcliff, Plat 3A". The 1.66-acre subject site is located on the northwest corner of Perche Pointe Place and Swift Court. (Case #13-245)

The replat has been reviewed by City departments and external agencies, and meets all applicable requirements of the City's Zoning and Subdivision Regulations. Locator maps and a reduced copy of the plat are attached.

## 13-245: Westcliff, Plat 3A Replat

Parcel Data Source: Boone County Assessor

Created by The City of Columbia - Community Development Department

## 13-245: Westcliff, Plat 3A Replat

Parcel Data Source: Boone County Assessor Created by The City of Columbia - Community Development Department SUBJECT -

LOCATION MAP NOT TO SCALE

165.07

 $(\overline{143})$ 