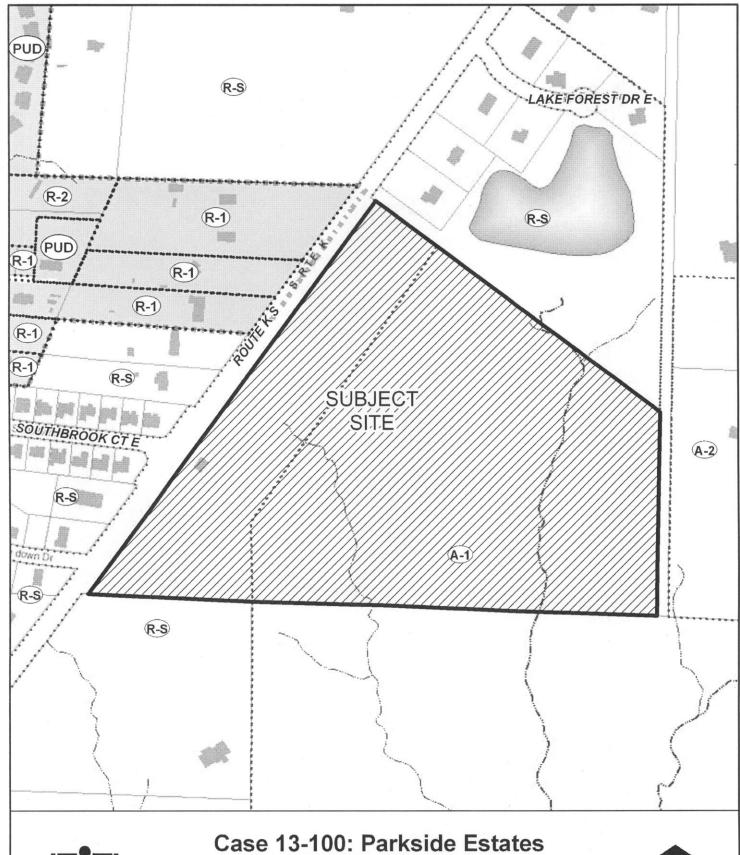

#### **EXECUTIVE SUMMARY:**

A request by Crockett Engineering, on behalf of Southside Trail Estates, for annexation, permanent zoning from County R-S (single-family residential) and A-1 (agriculture) to City PUD 2.0 (two units per acre), a PUD plan/preliminary plat to be known as "Parkside Estates," and a sidewalk variance. The 35.8-acre site is located on South Route K, approximately 2,000 feet south of the Providence, Route K, and Old Plank Road intersection. (Case # 13-100)

# **DISCUSSION:**

The subject site consists of approximately 35.8 acres. The site is undeveloped. The request is being made for the purpose of connecting to the City sewer system and improving the property with a residential subdivision. The site is contiguous to the City limits.

The site is currently zoned County A-1 and R-S, The Planning and Zoning Commission will make a recommendation on the zoning request at its August 8, 2013 hearing.

Locator maps and the annexation petition are attached.

# PUD Development Plan o 150 300 600

Parcel Data Souce: Boone County Assessor