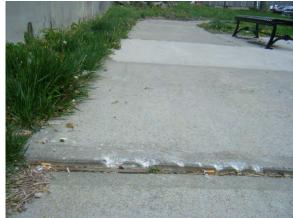

### 1.1 Exterior Accessible Route (sidewalks, paths, etc.)

■ Refer to site plan included with this report: (A) Remove various sections of settled/heaved/damaged/improperly sloped sidewalk and replace with new concrete sidewalk (hold slope to 5% or less and cross-slopes to 2% or less as much as is feasible) – see photos 1 – 4 next page).

Estimated Cost: \$3,186.00

09/14/11 Page 1 of 8

Photo 1 Photo 2

Photo 3 Photo 4