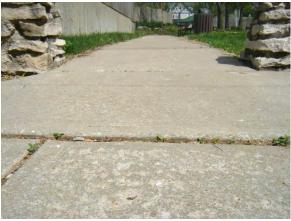

### 1.1 Exterior Accessible Route (sidewalks, paths, etc.)

■ Refer to site plan included with this report: (A) Remove various sections of settled/heaved/damaged/improperly sloped sidewalk and replace with new concrete sidewalk (hold slope to 5% or less and cross-slopes to 2% or less as much as is feasible) – see photos 1 – 4 next page).

Estimated Cost: \$3,186.00

09/14/11 Page 1 of 8

Photo 1 Photo 2

Photo 3 Photo 4