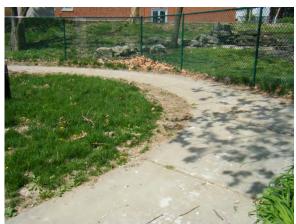

### 1.1 Exterior Accessible Route (sidewalks, paths, etc.)

■ Refer to site plan included with this report: (A) Remove various sections of settled/heaved/damaged/improperly sloped sidewalk and replace with new concrete sidewalk (hold slope to 5% or less and cross-slopes to 2% or less as much as is feasible) – see photos 1 – 4 next page).

Estimated Cost: \$3,186.00

09/14/11 Page 1 of 8

Photo 1 Photo 2

Photo 3 Photo 4