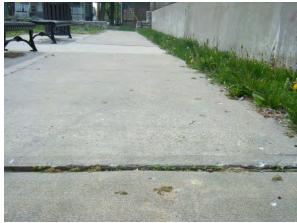

### 1.1 Exterior Accessible Route (sidewalks, paths, etc.)

■ Refer to site plan included with this report: (A) Remove various sections of settled/heaved/damaged/improperly sloped sidewalk and replace with new concrete sidewalk (hold slope to 5% or less and cross-slopes to 2% or less as much as is feasible) – see photos 1 – 4 next page).

Estimated Cost: \$3,186.00

09/14/11 Page 1 of 8

Photo 1 Photo 2

Photo 3 Photo 4