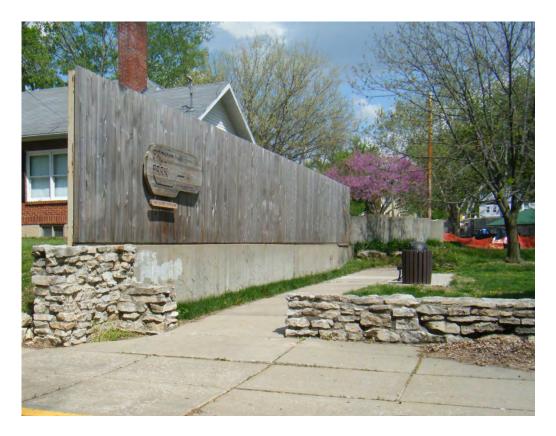

# Facility: Paquin Park

Address: 212 Waugh Street Date of Survey: 04/15/10

Note: This park site was undergoing extensive site construction and modifications at the time of this survey. Information represented in this survey reflects the conditions current at the time of the survey and may not be fully applicable or accurate once all construction activities are completed.

### 1.1 Exterior Accessible Route (sidewalks, paths, etc.)

■ Refer to site plan included with this report: (A) Remove various sections of settled/heaved/damaged/improperly sloped sidewalk and replace with new concrete sidewalk (hold slope to 5% or less and cross-slopes to 2% or less as much as is feasible) – see photos 1 – 4 next page).