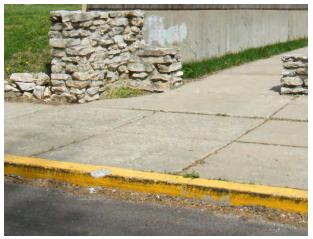

# 1.3 Curb Cuts & Curb Ramps

- Refer to site plan included with this report: (B) Recommend the addition of a contrasting truncated dome curb cut at the sidewalk off of Waugh Street (see photo 5 next page).
  Estimated Cost: \$2,500.00
- Refer to site plan included with this report: (C) Recommend the addition of a contrasting truncated dome detectable warning surface at the existing SE sidewalk where it connects with the Paquin Tower parking lot.

Estimated Cost: \$1,470.00

09/14/11 Page 2 of 8

Photo 5