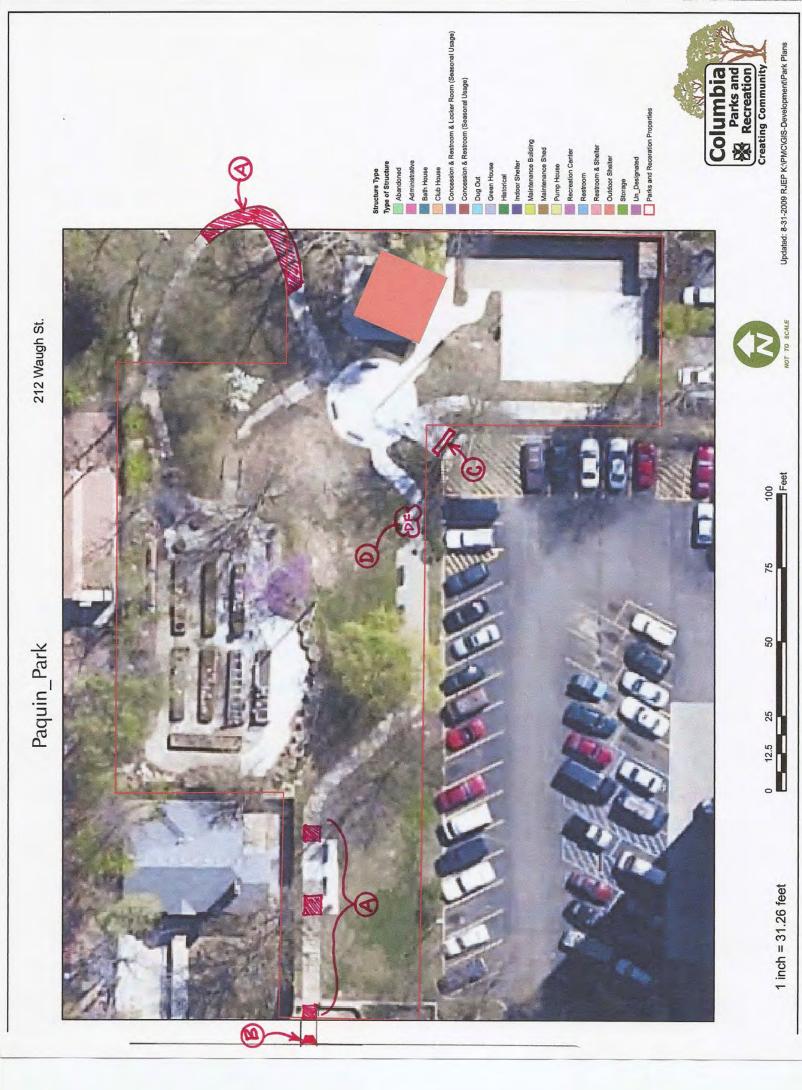

### 1.1 Exterior Accessible Route (sidewalks, paths, etc.)

■ Refer to site plan included with this report: (A) Remove various sections of settled/heaved/damaged/improperly sloped sidewalk and replace with new concrete sidewalk (hold slope to 5% or less and cross-slopes to 2% or less as much as is feasible) – see photos 1 – 4 next page).

# 1.3 Curb Cuts & Curb Ramps

- Refer to site plan included with this report: (B) Recommend the addition of a contrasting truncated dome curb cut at the sidewalk off of Waugh Street (see photo 5 next page).
  Estimated Cost: \$2,500.00
- Refer to site plan included with this report: (C) Recommend the addition of a contrasting truncated dome detectable warning surface at the existing SE sidewalk where it connects with the Paquin Tower parking lot.

### 3.1 Drinking Fountains

 Refer to site plan included with this report: (D) Raise existing drinking fountain to provide ADAAG required 27" high knee clearance below DF bowl.

Estimated Cost: \$300.00