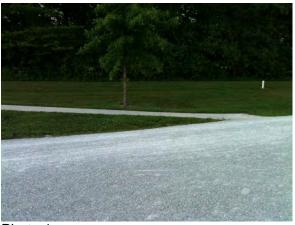

Photo 1 Photo 2

09/14/11 Page 1 of 8

 Refer to site plan included with this report: (B) Install ~ 72 l.f. of new 4' wide concrete or asphalt access path from new access path over to the parking lot near the accessible parking spaces (see photo 3 below).

Estimated Cost: \$2,150.00

Photo 3