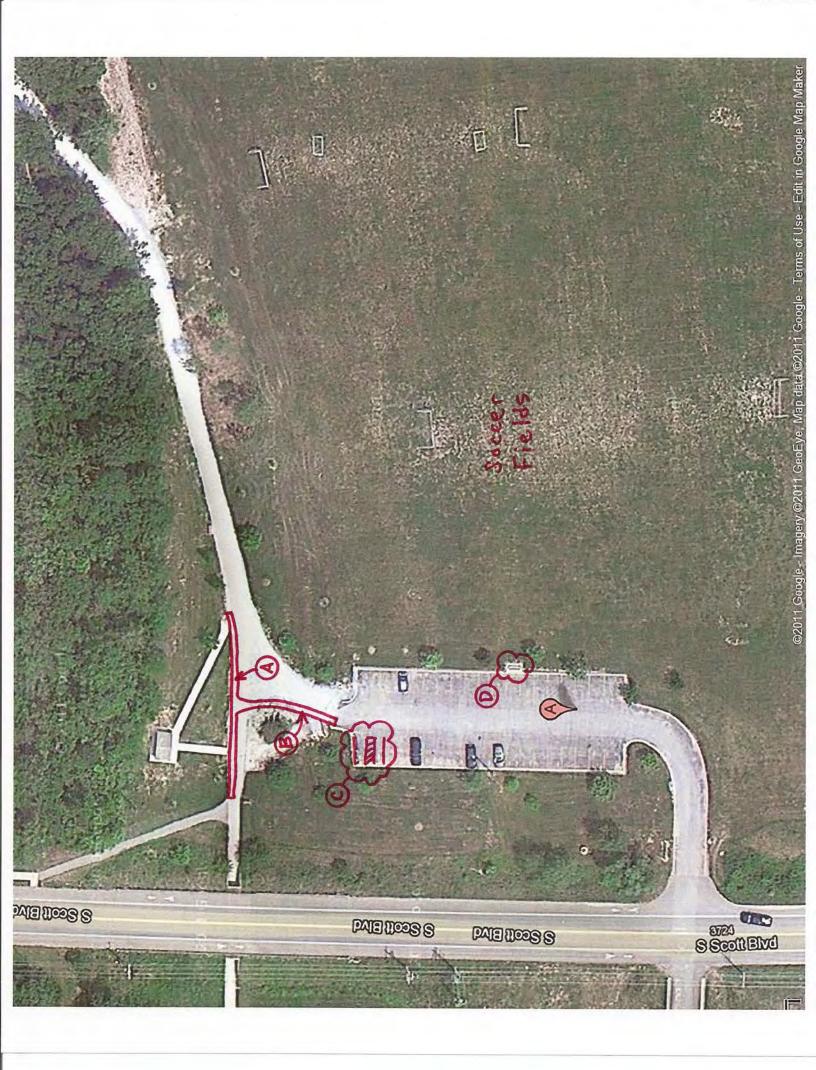

### 1.1 Exterior Accessible Route (sidewalks, paths, etc.)

Refer to site plan included with this report: (A) Install ~ 126 l.f. of new 4' wide concrete or asphalt access path from the existing sidewalk east of the restroom building (see photo 1 below) over to the existing paved trail access point west of the restroom building (see photo 2 below).
 Estimated Cost: \$3,403.00

Photo 1 Photo 2

09/14/11 Page 1 of 8

 Refer to site plan included with this report: (B) Install ~ 72 l.f. of new 4' wide concrete or asphalt access path from new access path over to the parking lot near the accessible parking spaces (see photo 3 below).

Estimated Cost: \$2,150.00

Photo 3

### 1.2 Parking

Refer to site plan included with this report: (C) Parking lot has 28 total parking spaces. Therefore, ADAAG requires 2 accessible parking spaces. Add one space at location of existing ADA parking space (min. 8' wide space on south side of the existing ADA parking access aisle and add a sign mounted at 72" above grade.
Estimated Cost: \$243.00

#### 1.3 Curb Cuts & Curb Ramps

Refer to site plan included with this report: (D) Saw-cut and remove a min. 36" wide section of existing curb near soccer field seating area to allow access to new concrete wheelchair seating pad to be installed (see Section 2.9).