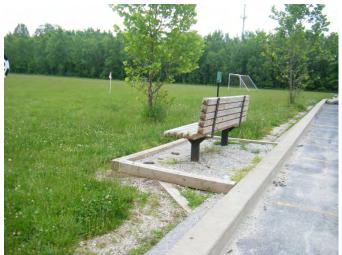

### 2.9 Seating and Tables

Install a min. 4'x6' concrete pad adjacent to fixed bench at the soccer field (see photo 4 next page).
 Estimated Cost: \$612.00

09/14/11 Page 3 of 8

Photo 4