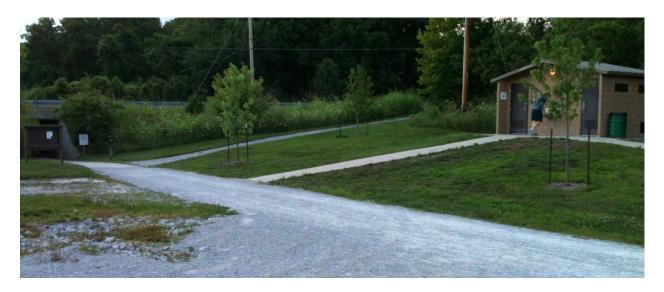

### 1.1 Exterior Accessible Route (sidewalks, paths, etc.)

Refer to site plan included with this report: (A) Install ~ 126 l.f. of new 4' wide concrete or asphalt access path from the existing sidewalk east of the restroom building (see photo 1 below) over to the existing paved trail access point west of the restroom building (see photo 2 below).
 Estimated Cost: \$3,403.00

Photo 1 Photo 2

09/14/11 Page 1 of 8

 Refer to site plan included with this report: (B) Install ~ 72 l.f. of new 4' wide concrete or asphalt access path from new access path over to the parking lot near the accessible parking spaces (see photo 3 below).