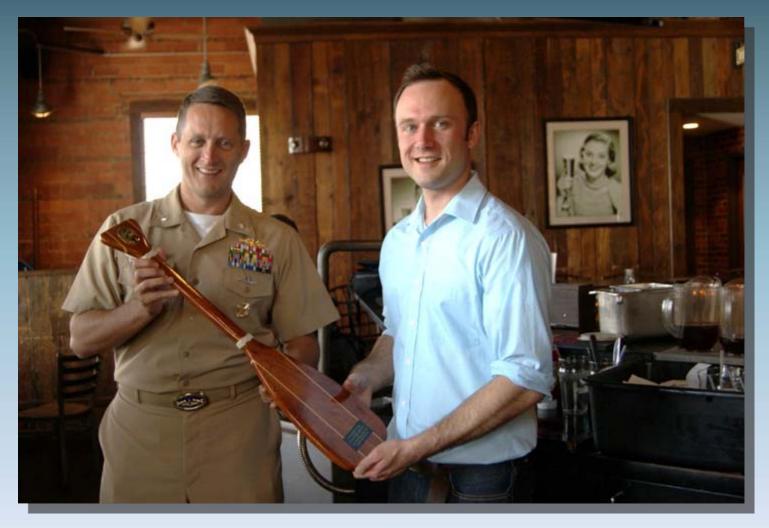

The commander and crew pose with a local WWII Submariner.

Commander Klein gives a USS Columbia oar to Mr. Paul Huesgen, a manager at Flat Branch Pub. The USS Columbia's dining area is named after Flat Branch.