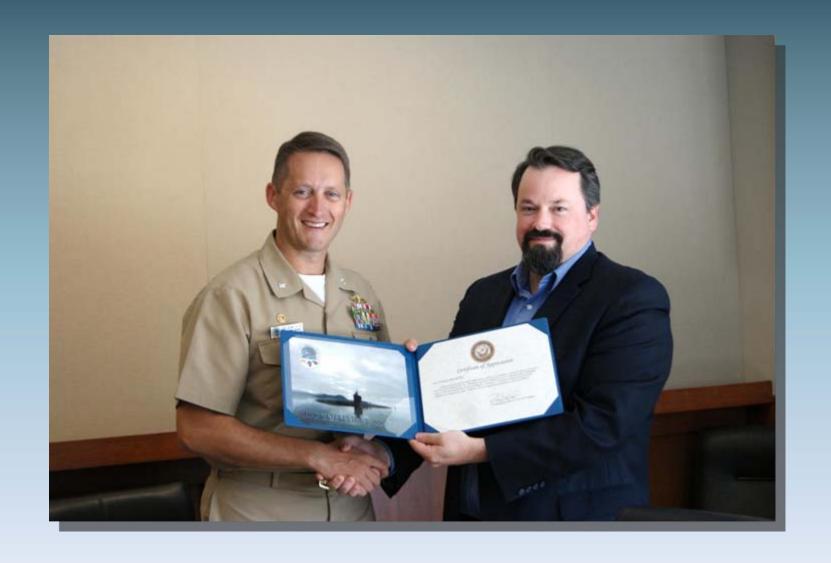

Commander Klein (right) and Benton Elementary School Principal Hogg pose with a USS Columbia Submarine plaque and two Benton Elementary students.

Commander Klein (left) presents Columbia City Manager Mike Matthes (right) a Certificate of Appreciation from the USS Columbia.