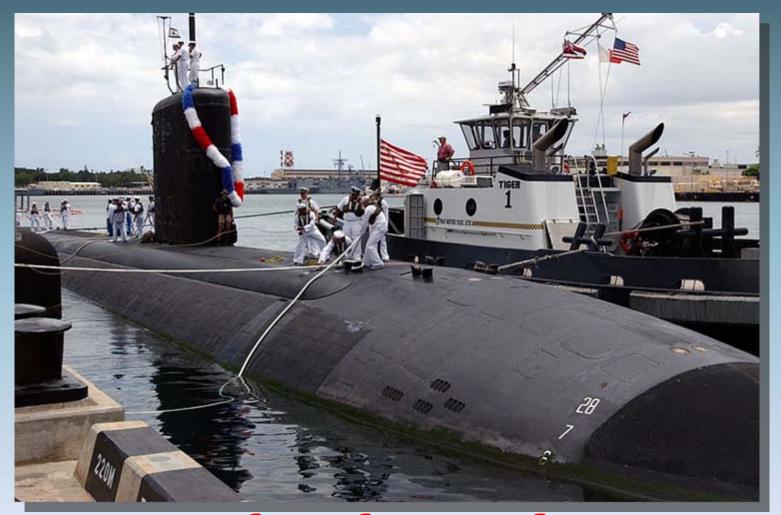

USS Columbia Submarine

Commander and Crew visit to Columbia, MO February 29, 2012

Commander Dennis Klein and two USS Columbia crew members visited Columbia on Wednesday, February 29th, 2012. They were guests of MU Navy ROTC and conducted training and recruiting there that afternoon. Other activities during their visit included an assembly at Benton Elementary (the crew's new Columbia Public School partner), a tour of City Hall and attendance of the University of Missouri vs. Iowa State University Basketball Game.