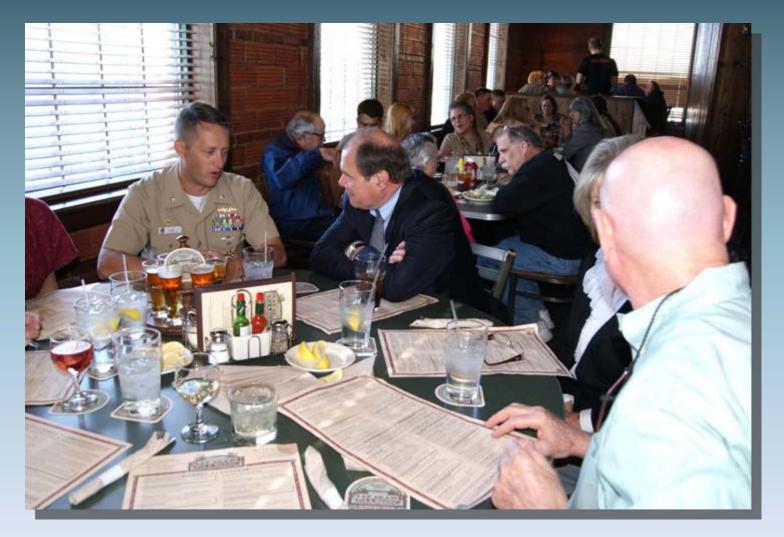

CDR Klein enjoys a conversation with Dean Jim Thompson from the University of Missouri College of Engineering over a Flat Branch luncheon, hosted by members of the Columbia Submarine Committee.

Members of the Columbia Submarine Committee enjoyed lunch with the USS Columbia crew.