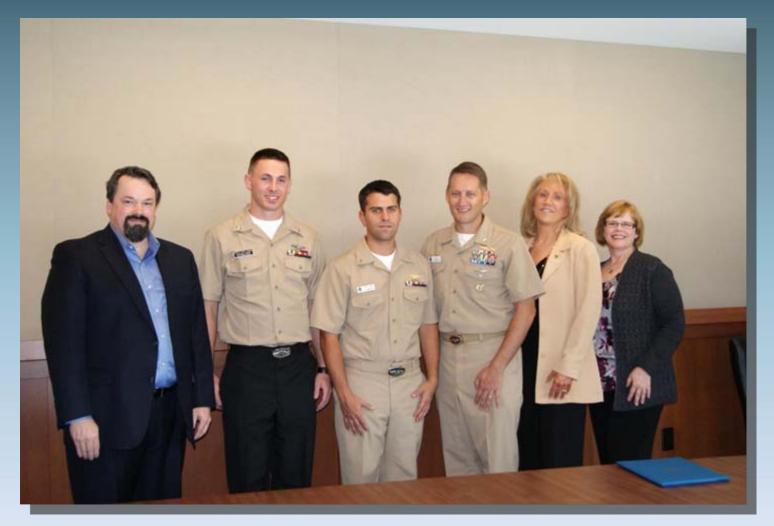

From left to right: Mr. Mike Matthes, City Manager; two crew members and Commander Dennis Klein of the USS Columbia; Ms. Anne Moore, Chairwoman of the Columbia Submarine Committee; Mrs. Renee Graham, City Public Communications Manager.