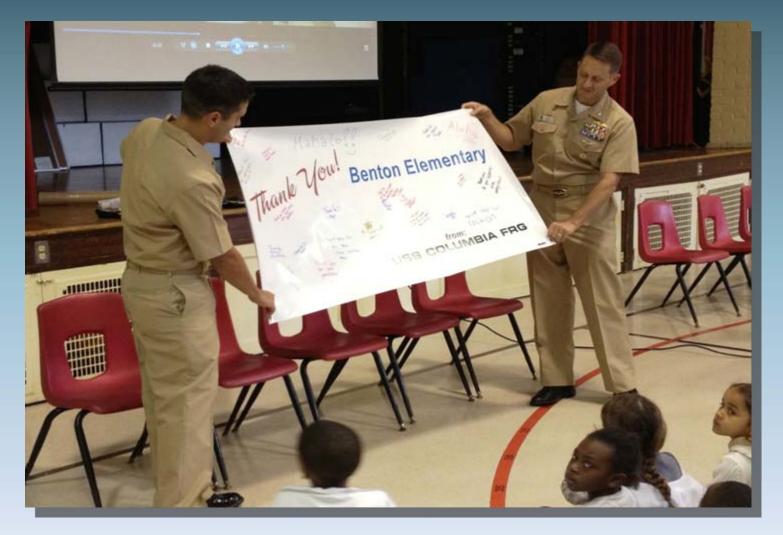

A crew member and Commander Klein (right) present a banner from the USS Columbia Family Readiness Group to the children of Thomas Hart Benton Elementary School. Benton is the USS Columbia's partner in learning.