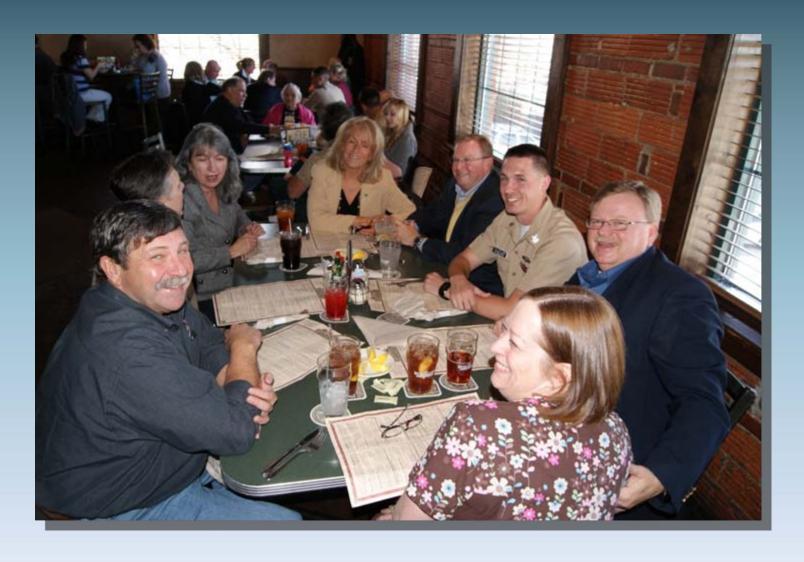

CDR Klein enjoys a conversation with Dean Jim Thompson from the University of Missouri College of Engineering over a Flat Branch luncheon, hosted by members of the Columbia Submarine Committee.

Members of the Columbia Submarine Committee enjoyed lunch with the USS Columbia crew.