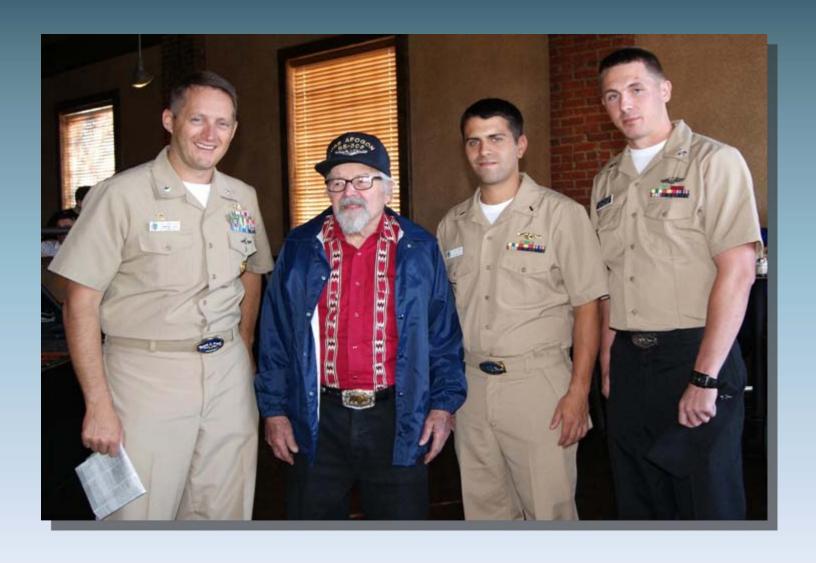

The commander and crew pose with a local WWII Submariner.

Commander Klein gives a USS Columbia oar to Mr. Paul Huesgen, a manager at Flat Branch Pub. The USS Columbia's dining area is named after Flat Branch.