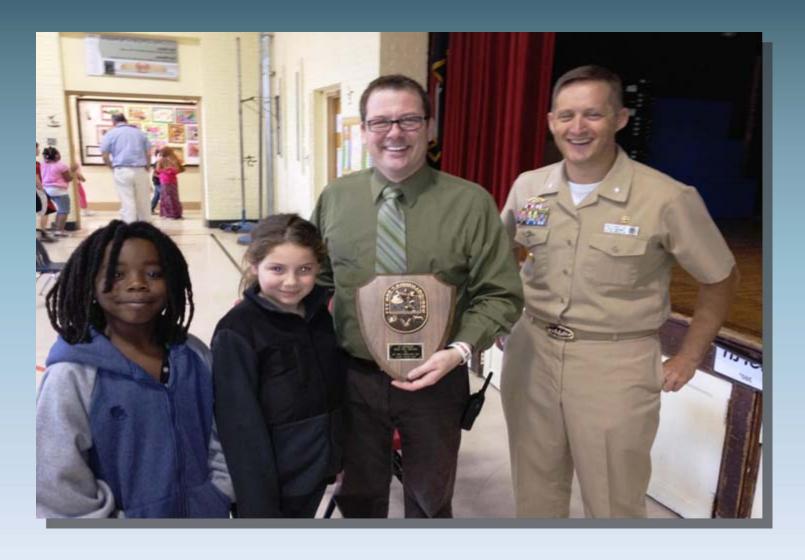

Commander Klein (right) and Benton Elementary School Principal Hogg pose with a USS Columbia Submarine plaque and two Benton Elementary students.

Commander Klein (left) presents Columbia City Manager Mike Matthes (right) a Certificate of Appreciation from the USS Columbia.