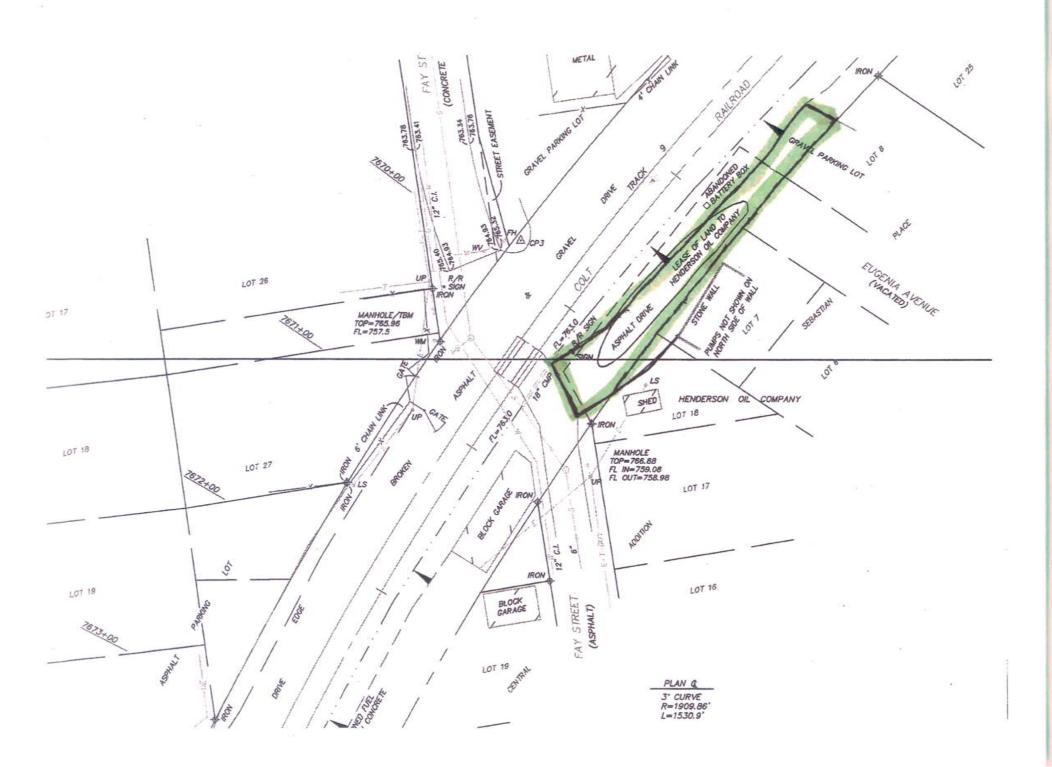

WHEREAS, LESSEE desires the privilege of nonexclusive occupation and the nonexclusive use of approximately 5,775 square feet of land belonging to the CITY and located in the State of Missouri, County of Boone, for purposes of roadway access; and

- 1. <u>LOCATION.</u> The location of the roadway access is contained on Exhibit A, which is attached hereto and made a part of this Agreement, and hereinafter referred to as the Premises.
- <u>RIGHT OF USE FOR A LIMITED PURPOSE.</u> Subject to the payment of rent and compliance with the terms of this Agreement, CITY grants LESSEE a lease for the limited purpose of roadway access to CITY's property.