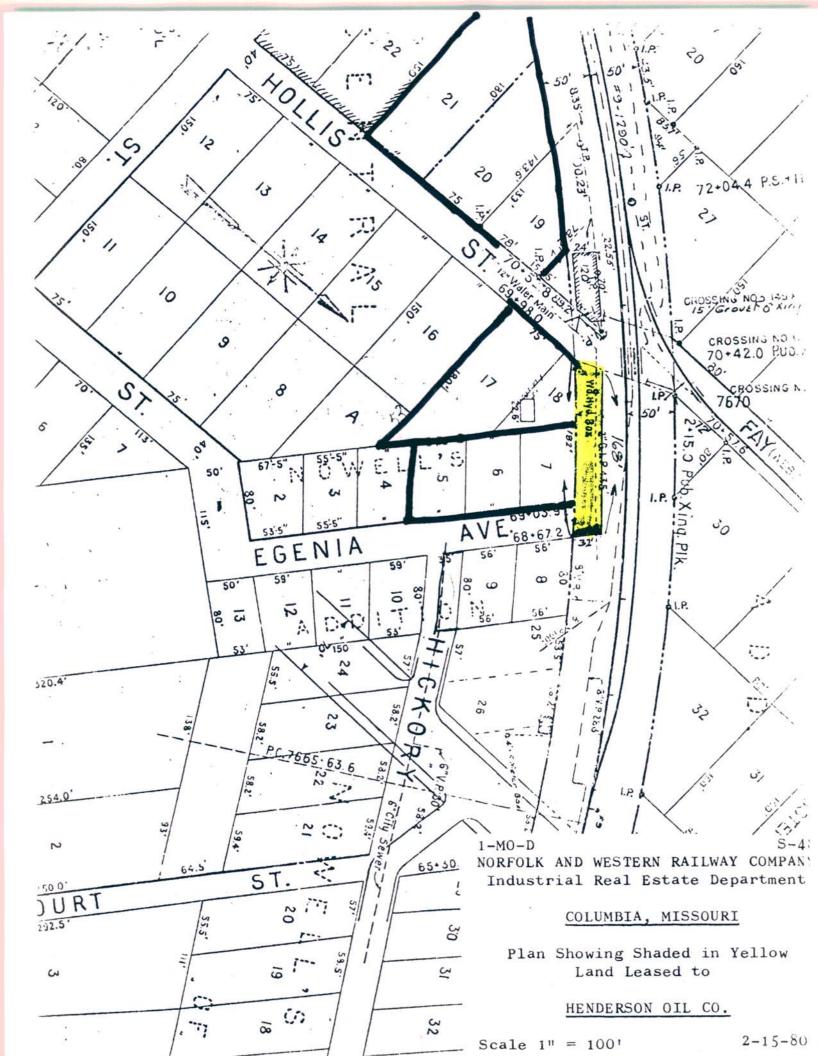

- 16. <u>COMPLIANCE WITH LAWS AND RULES.</u> LESSEE shall operate its equipment and use the site in a manner which complies with all the laws, regulations and rules of all federal, state, and municipal agencies which govern the site. LESSEE'S use of the premises shall be in compliance with CITY's Operating Rules.
- 17. <u>CHOICE OF LAW AND VENUE.</u> This Agreement shall be governed, interpreted and enforced in accordance with the laws of the State of Missouri and the laws of the United States. The venue for all litigation arising out of, or relating to, this Agreement shall be Boone County, Missouri, or the United States Western District of Missouri. The Parties hereto irrevocably agree to submit to the exclusive jurisdiction of such courts in the State of Missouri and waive any defense of forum non conveniens.
- 18. <u>NUISANCES PROHIBITED.</u> LESSEE shall not create nor permit to be created or to exist upon the leased Premises any nuisance, public or private, during the continuance of this Agreement and shall save and keep harmless the CITY from any suit or claim growing out of any nuisance thereon or LESSEE's violation of any applicable laws, ordinances or governmental regulations because of or arising from the condition of the leased Premises or any use thereof or operations thereon by LESSEE or those claiming by, through or under LESSEE.
- 19. <u>TERMINATION OF PRIOR LEASE.</u> Upon execution of this lease Agreement, a prior lease agreement known as NWL-1293 dated March 1, 1980, between the Norfolk and Western Railway Company and Henderson Oil, Inc. and all of its revisions and supplements, shall cease and become void. Any pro rata rent due to LESSEE under the NWL-1293 lease agreement, shall be credited to the first rent payment due under this lease Agreement.