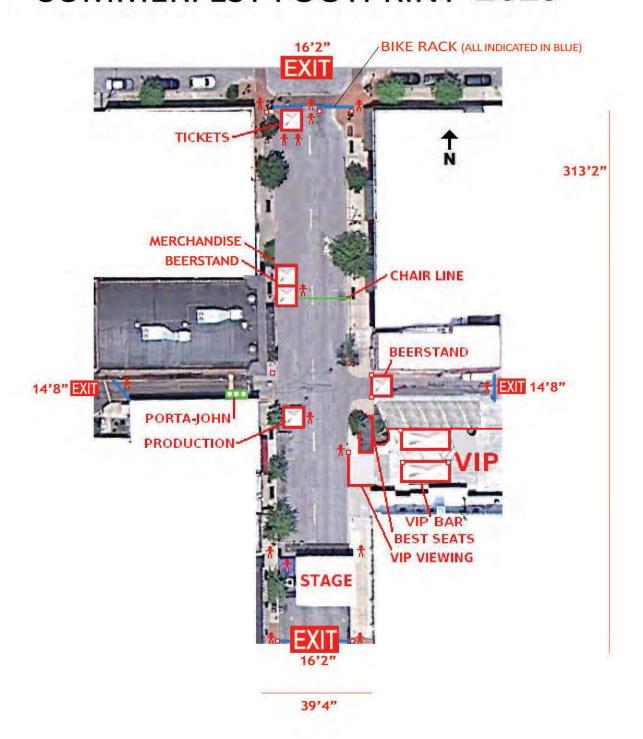

## **SUMMERFEST FOOTPRINT 2016**

|                                                                                                                              | CERTIFICATE O                                          | 07/30/2015                                                                                                                                                                                                                                                                                                                                                                                               |  |  |
|------------------------------------------------------------------------------------------------------------------------------|--------------------------------------------------------|----------------------------------------------------------------------------------------------------------------------------------------------------------------------------------------------------------------------------------------------------------------------------------------------------------------------------------------------------------------------------------------------------------|--|--|
| PRODUCER American Specialty Insurance & Risk Services, Inc. 7609 W. Jefferson Boulevard, Suite 100 Fort Wayne, Indiana 46804 |                                                        | THIS CERTIFICATE IS ISSUED AS A MATTER OF INFORMATION ONLY AND CONFERS NO RIGHTS UPON THE CERTIFICATE HOLDER. THIS CERTIFICATE DOES NOT AFFIRMATIVELY OR NEGATIVELY AMEND, EXTEND, OR ALTER THE COVERAGE AFFORDED BY THE POLICIES BELOW. THIS CERTIFICATE OF INSURANCE DOES NOT CONSTITUTE A CONTRACT BETWEEN THE ISSUING INSURER(S), AUTHORIZED REPRESENTATIVE OR PRODUCER, AND THE CERTIFICATE HOLDER. |  |  |
|                                                                                                                              |                                                        | INSURERS AFFORDING COVERAGE                                                                                                                                                                                                                                                                                                                                                                              |  |  |
| INSURED Majestic Theatre, LLC dba The Majestic Theatre, Majestic Live, LLC, Majestic                                         |                                                        | INSURER A: Greenwich Insurance Company                                                                                                                                                                                                                                                                                                                                                                   |  |  |
|                                                                                                                              |                                                        | INSURER B:                                                                                                                                                                                                                                                                                                                                                                                               |  |  |
| 119 East Main Street, 3                                                                                                      | rk Avenue, Blue Note Building, LLC and Como Music, LLC | INSURER C:                                                                                                                                                                                                                                                                                                                                                                                               |  |  |
| Madison, WI 53703                                                                                                            | TU FIOOI                                               | INSURER D:                                                                                                                                                                                                                                                                                                                                                                                               |  |  |
| madicon, vvi corco                                                                                                           |                                                        |                                                                                                                                                                                                                                                                                                                                                                                                          |  |  |
|                                                                                                                              |                                                        |                                                                                                                                                                                                                                                                                                                                                                                                          |  |  |
|                                                                                                                              |                                                        |                                                                                                                                                                                                                                                                                                                                                                                                          |  |  |
|                                                                                                                              |                                                        |                                                                                                                                                                                                                                                                                                                                                                                                          |  |  |
|                                                                                                                              |                                                        |                                                                                                                                                                                                                                                                                                                                                                                                          |  |  |
|                                                                                                                              |                                                        | CERT NUMBER: 1001248035                                                                                                                                                                                                                                                                                                                                                                                  |  |  |