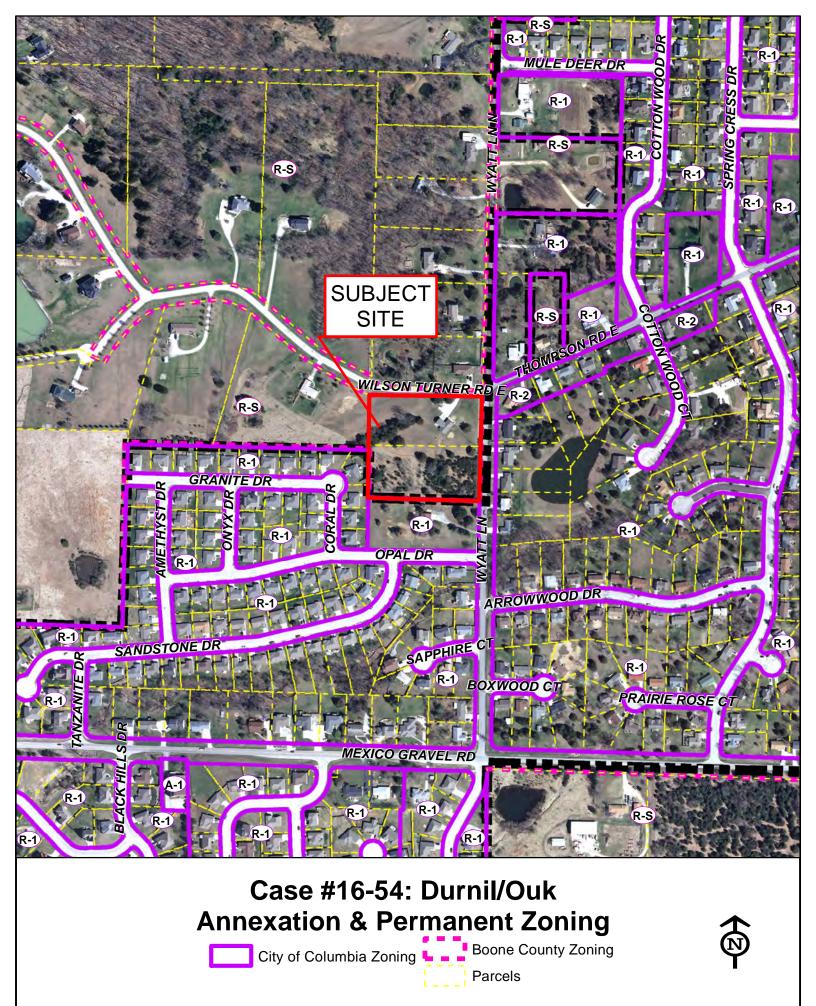

#### **Executive Summary**

Approval of this resolution would set March 21 as the public hearing date for the voluntary annexation of 3.92 acres of land located on the southwest corner of Wyatt Lane and E Wilson Turner Road.

#### Discussion

This request is to set a public hearing on the proposed annexation of two single-family lots into the city so they may have access to the City's sewer system. The acreage is contiguous with the city limits, and the applicants are requesting R-1 (One-Family Dwelling District) zoning, which is consistent with the current Boone County R-S (Single-Family Residential) zoning designation of the properties. The applicants will be responsible for the extension of the sewer service to their respective properties.

The subject site is contained within the Comprehensive Plan's Urban Service Area. The property is surrounded by existing R-S and R-1 zoned single-family residential subdivisions.

The Planning and Zoning Commission recommended approval of R-1 as permanent City zoning at its February 18th meeting. There was no Commission discussion or public input received regarding this matter.

Locator maps are attached.