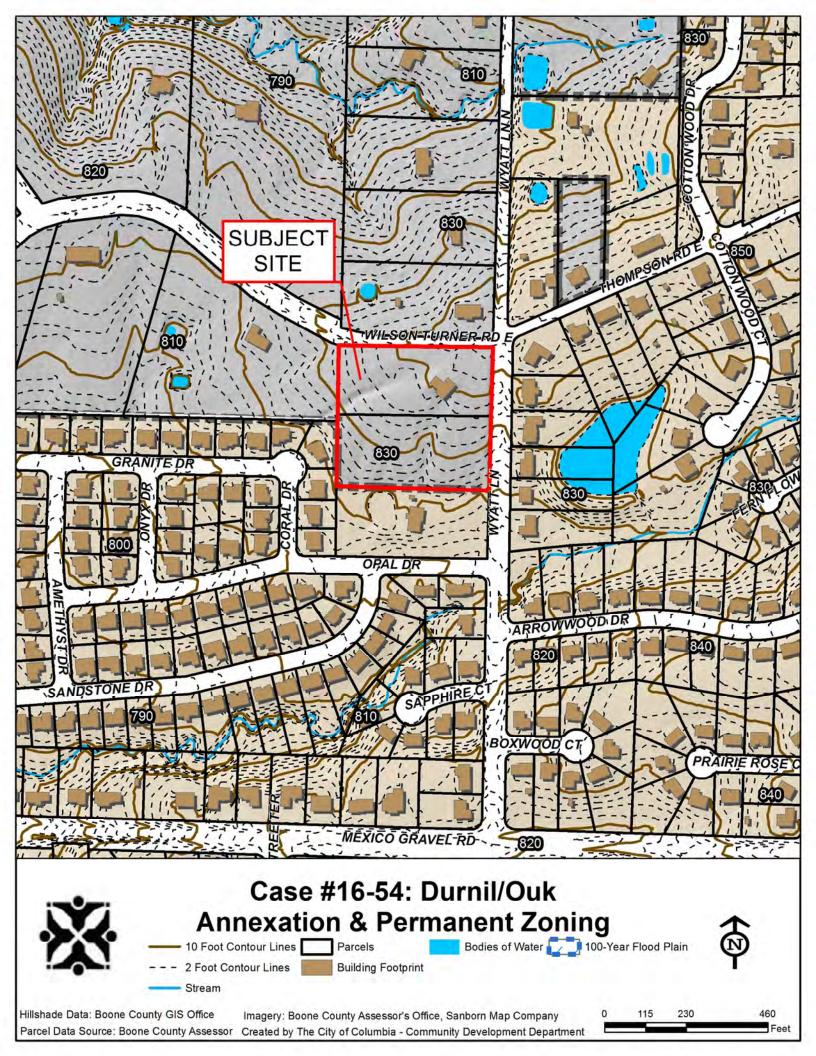

ublic - Notary Seal  STATE OF MISSOURI  Boone County  My Commission Expires: Nov. 16, 2018  Commission # 15538178                                                                                                                                                                                                                       |  |  |  |

# **LEGAL DESCRIPTION**

LOT ONE (1) OF WYATT LANE ACRES, BLOCK 2 AS SHOWN BY THE PLAT RECORDED IN PLAT BOOK 22, PAGE 47, RECORDS OF BOONE, COUNTY, MISSOURI.

Prepared by: A Civil Group

# SUPPORTING DOCUMENTS FOR THIS AGENDA ITEM



Hillshade Data: Boone County GIS Office

Imagery: Boone County Assessor's Office, Sanborn Map Company Parcel Data Source: Boone County Assessor Created by The City of Columbia - Community Development Department 160

320

640