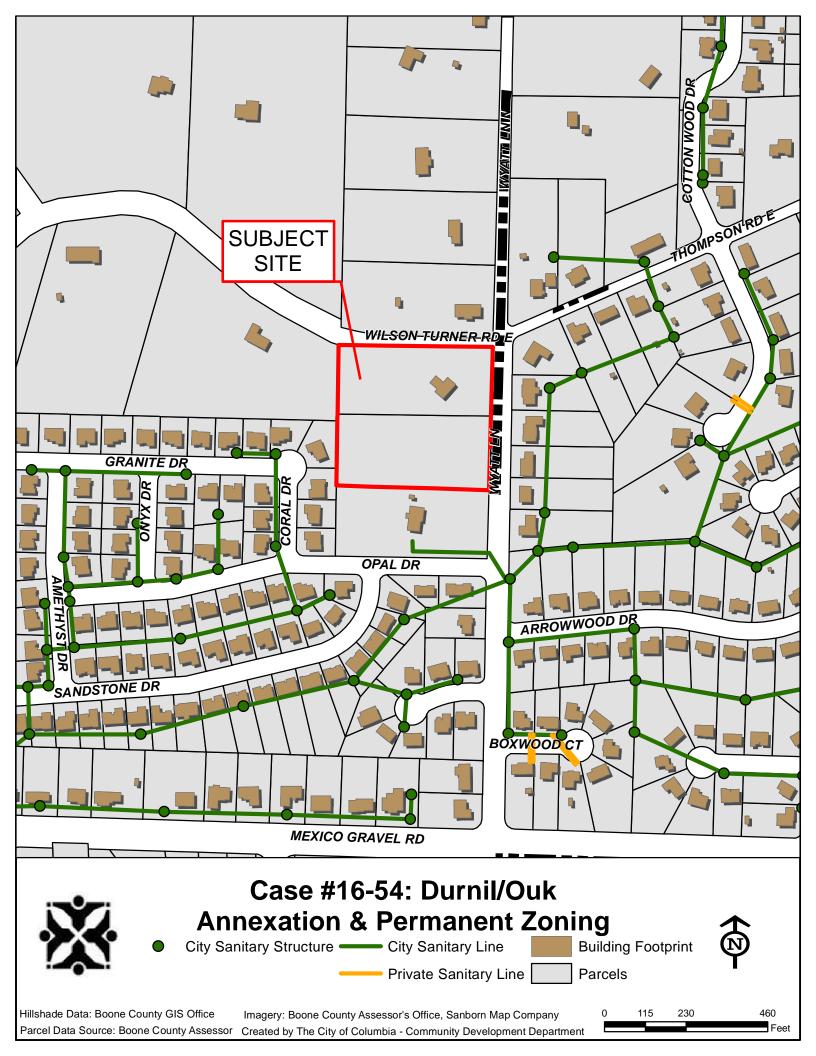

The northern lot (owned by the Durnils) is developed with a single-family home, which has a failing septic tank. The southern lot (owned by Mr. Ouk) is currently undeveloped, and has been graded for construction of a single-family home once sewer is available to the site. The property owners will install a new sewer 3-inch force main along their Wyatt Lane frontage which will connect to an existing 8-inch gravity sewer on the east side of Wyatt Lane. The installation of the new force main will cross underneath Wyatt Lane to make the connection to the existing 8-inch gravity sewer.

Water, electric and sanitary sewer service will be provided by the City of Columbia. Boone County Fire Protection District currently serves the site; however, the Columbia Fire Department will assume fire protection duties upon annexation. Wyatt Lane is maintained by the City of Columbia in this location and is shown in the FY 2016 CIP (10+ year project) for improvement at its intersection with Wilson Turner Road. Wilson Turner Road will remain a Boone County-maintained roadway after annexation.

Locator maps are attached.