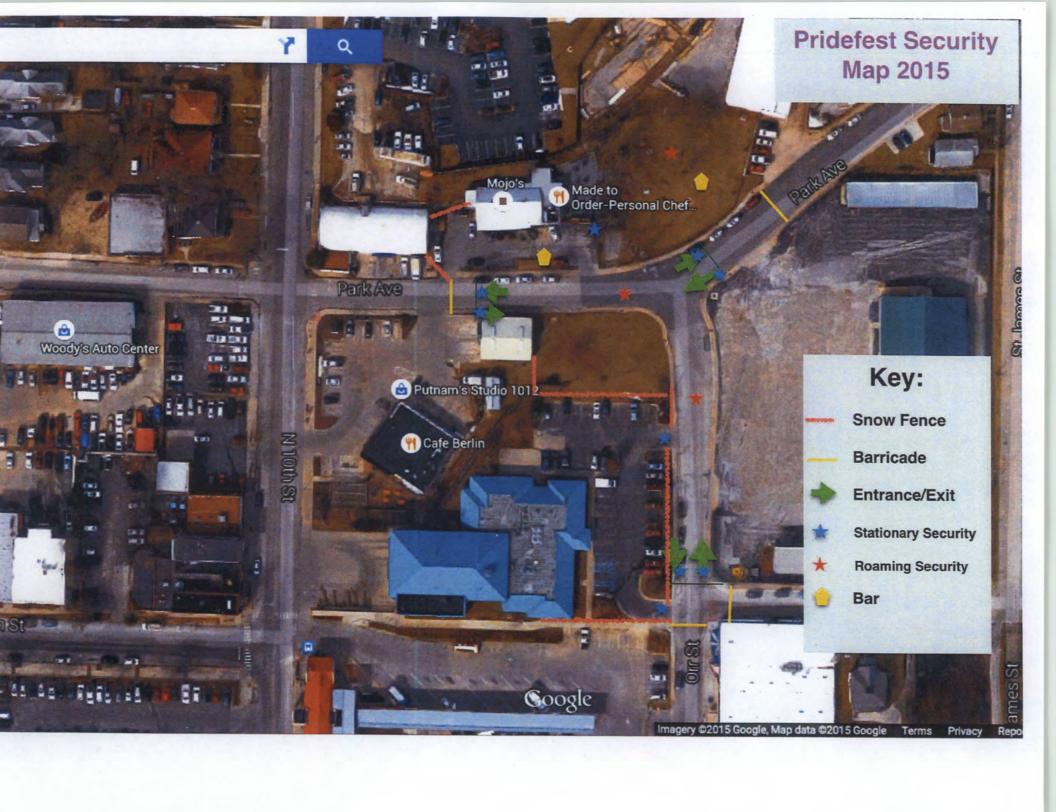

### **Documents Included With This Agenda Item**

Council memo, Resolution/Ordinance

Supporting documentation includes: Maps, Insurance certificate

### **Discussion**

Mike Nolan, Rose Music Hall, is requesting a waiver of the open container ordinance on Park Avenue from 10th Street to Orr, and Orr Street to East Ash Street, on Saturday, August 22, 2015, from 11 a.m. until 11 p.m., to hold the annual Pridefest event.

The City Event Committee has reviewed the request and approved the associated closure.