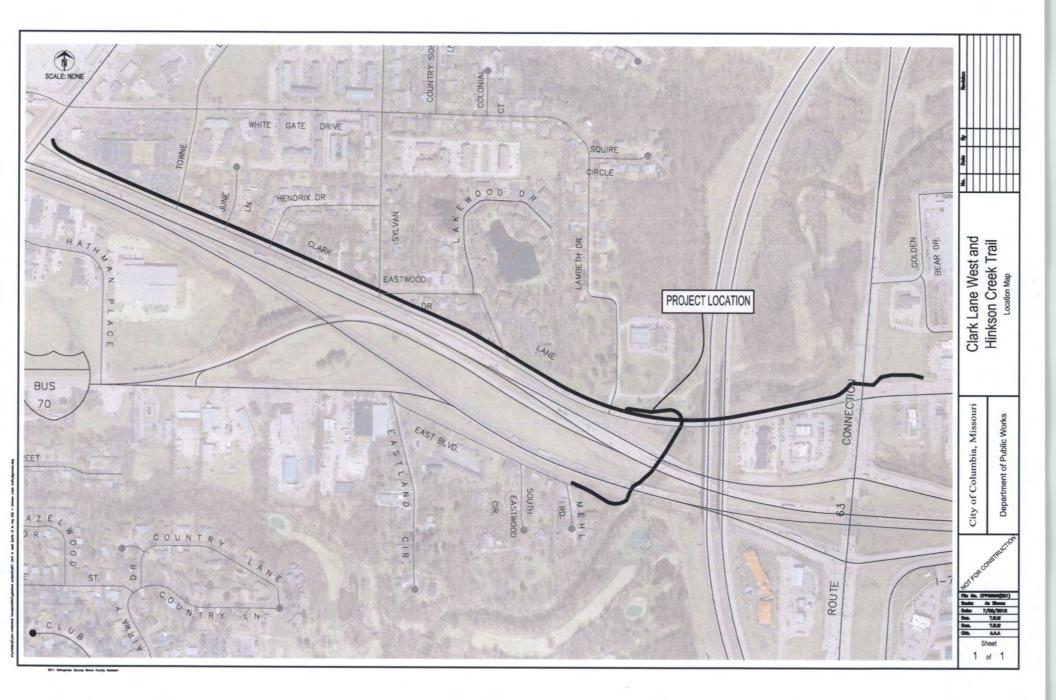

### Executive Summary

Setting a public hearing for Tuesday, September 8, 2015, for the Clark Lane West Sidewalk and Hinkson Creek Trail connection project. This project includes the construction of a new sidewalk on Clark Lane from Paris Road (Rte. B) to the U.S. Hwy 63 Connector, and a trail under I-70 connecting Clark Lane to Mehl Road, as shown on the attached location map. The proposed sidewalk will be six (6) ft wide from the back of curb, and five (5) inches thick. The Hinkson Creek trail connection will be ten (10) ft wide, with a one (1) ft buffer on each side, and will be six (6) inches thick with reinforcement. An Interested Parties (IP) meeting was held on February 11, 2015. The total estimated cost for this project is \$1,307,500.

#### Discussion

The Clark Lane West Sidewalk and Hinkson Creek Trail connection project is part of the Non-Motorized Transportation (GetAbout) program. The project includes a new six (6) ft wide sidewalk with curb along the north side of Clark Lane between Paris Road (Rte B) and the east side of the U.S. Hwy 63 connector in front of Quiktrip. The project also includes a ten (10) ft wide trail that will connect the new sidewalk on Clark Lane underneath the I-70 bridges to Mehl Road, on the south side of I-70. Right of way acquisition will be required for several properties along the project corridor.