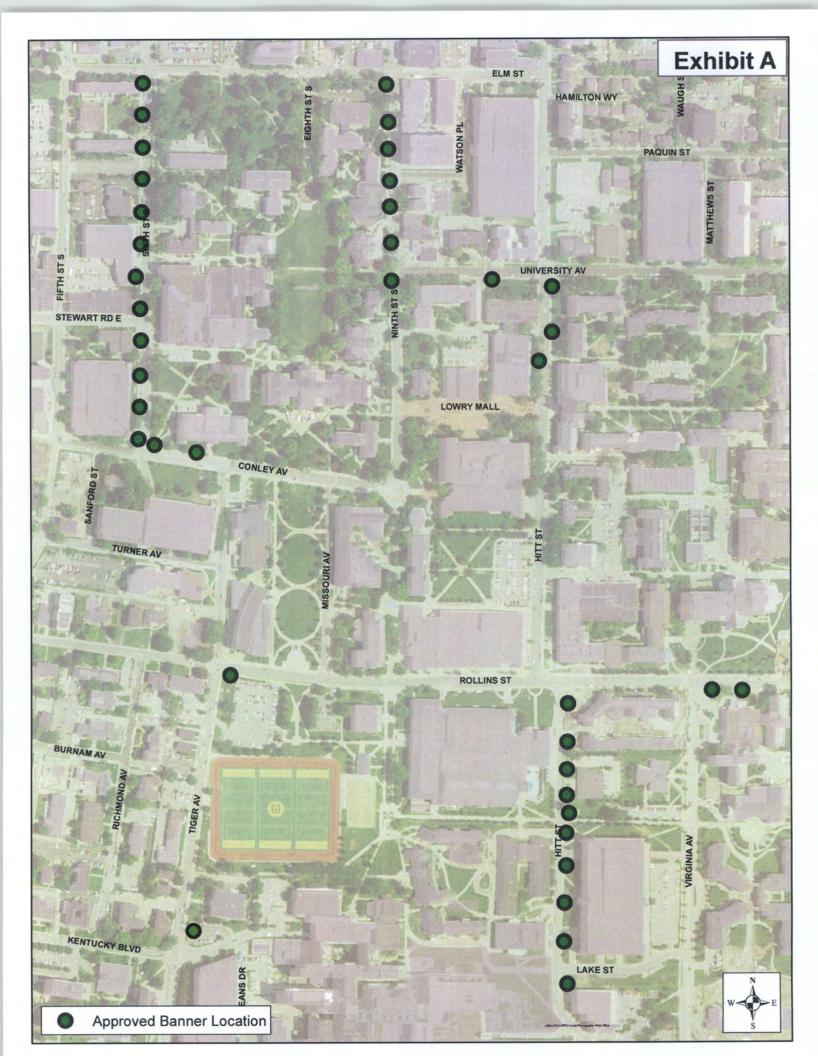

### **Executive Summary**

Staff has prepared for Council consideration an ordinance authorizing the City Manager to execute an agreement with the University of Missouri (University). City agrees to allow the University to attach banners to the City's light standards located in public right-of-ways in the locations shown on the map which has been marked "Exhibit A" as part of the Agreement

Pursuant to Section 23-8.5 of the City of Columbia Code of Ordinances, the Parties agree as follows:

- 1. City agrees to allow the University of Missouri to attach banners to City's light standards located in public right-of-ways in the locations shown on the map which has been marked "Exhibit A" and is attached to and made a part of this Agreement.
- 2. The attachments shall be made by using brackets and fasteners approved by the City's Water and Light Department. Only non-staining brackets, fasteners, banners and attachments shall be used on or near lighting standards.
- 3. Banners shall be no longer than 30 inches by 84 inches and shall be made of year-round fabric such as vinyl, acrylic or poly canvas.
- 4. City shall not be responsible for any damage done to the banners or attachments as a result of street lighting maintenance operations or for damage resulting from any other cause.
- 5. City may cancel this Agreement at any time by giving the University of Missouri six months prior written notice.
- 6. In no event shall the language of this Agreement constitute or be construed as a waiver or limitation for either Party's rights or defenses with regard to each Party's applicable sovereign, governmental, or official immunities and protections as provided by federal and state constitutions or laws.
- 7. The Contract Documents include this Agreement and the following attachments or exhibits, which are incorporated herein by reference:

Exhibit

Description

Α

Map

IN WITNESS WHEREOF, the PARTIES have hereunto set their hands and seals the day and year written below.

[SIGNATURE PAGE FOLLOWS]

CITY OF COLUMBIA

BANNER AGREEMENT