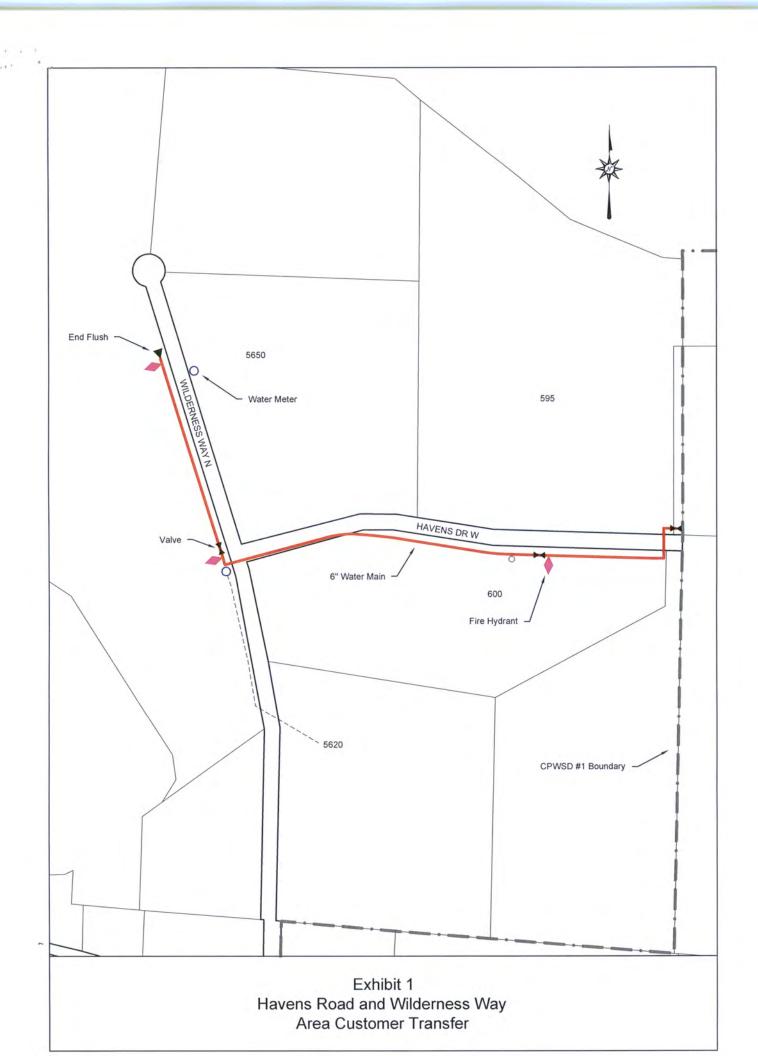

WHEREAS, the District currently provides water service to the customers located on Wilderness Way and Havens Drive area who are listed on Exhibit "A" attached hereto; and

WHEREAS, the aforesaid customers of the District are served with water through water lines shown on Exhibit "B" attached hereto; and

#### Exhibit "A"

Havens Rd. & Wilderness Way Customer Information

Gary Wright 5650 Wilderness Way Columbia, MO 65202

Fred Carter 5620 Wilderness Way Columbia, MO 65202