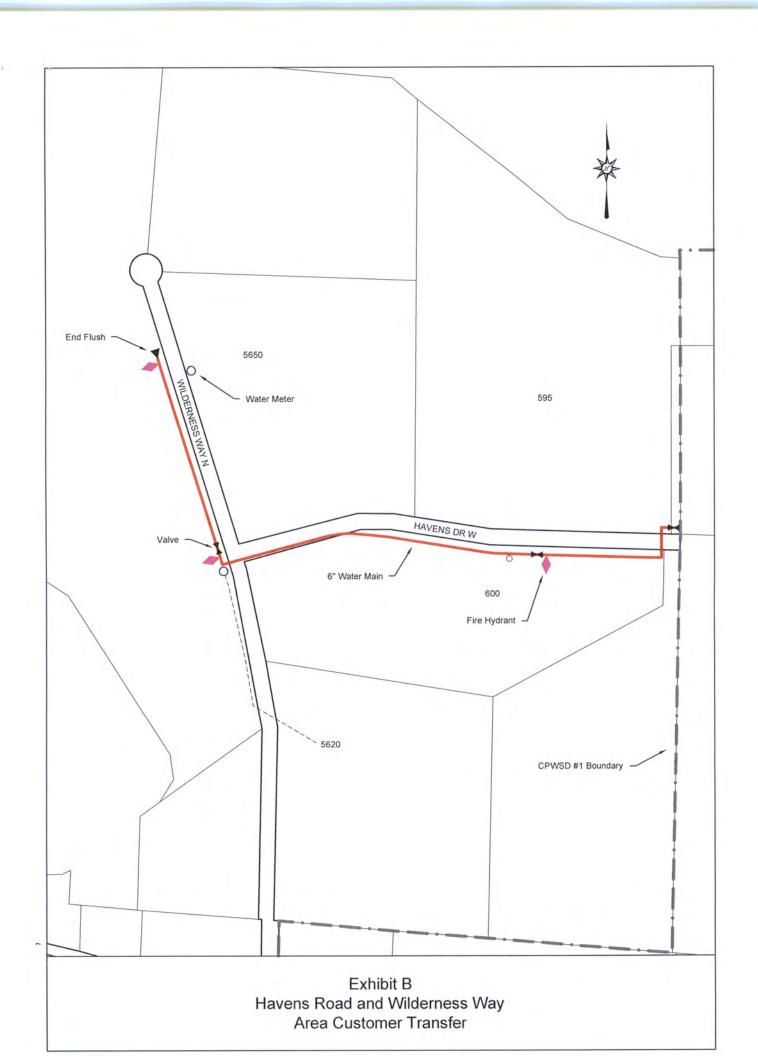

WHEREAS, the District currently provides water service to the customers located on Wilderness Way and Havens Drive area who are listed on Exhibit "A" attached hereto; and

WHEREAS, the aforesaid customers of the District are served with water through water lines shown on Exhibit "B" attached hereto; and

#### Exhibit "A"

Havens Rd. & Wilderness Way Customer Information

Gary Wright 5650 Wilderness Way Columbia, MO 65202

Fred Carter 5620 Wilderness Way Columbia, MO 65202