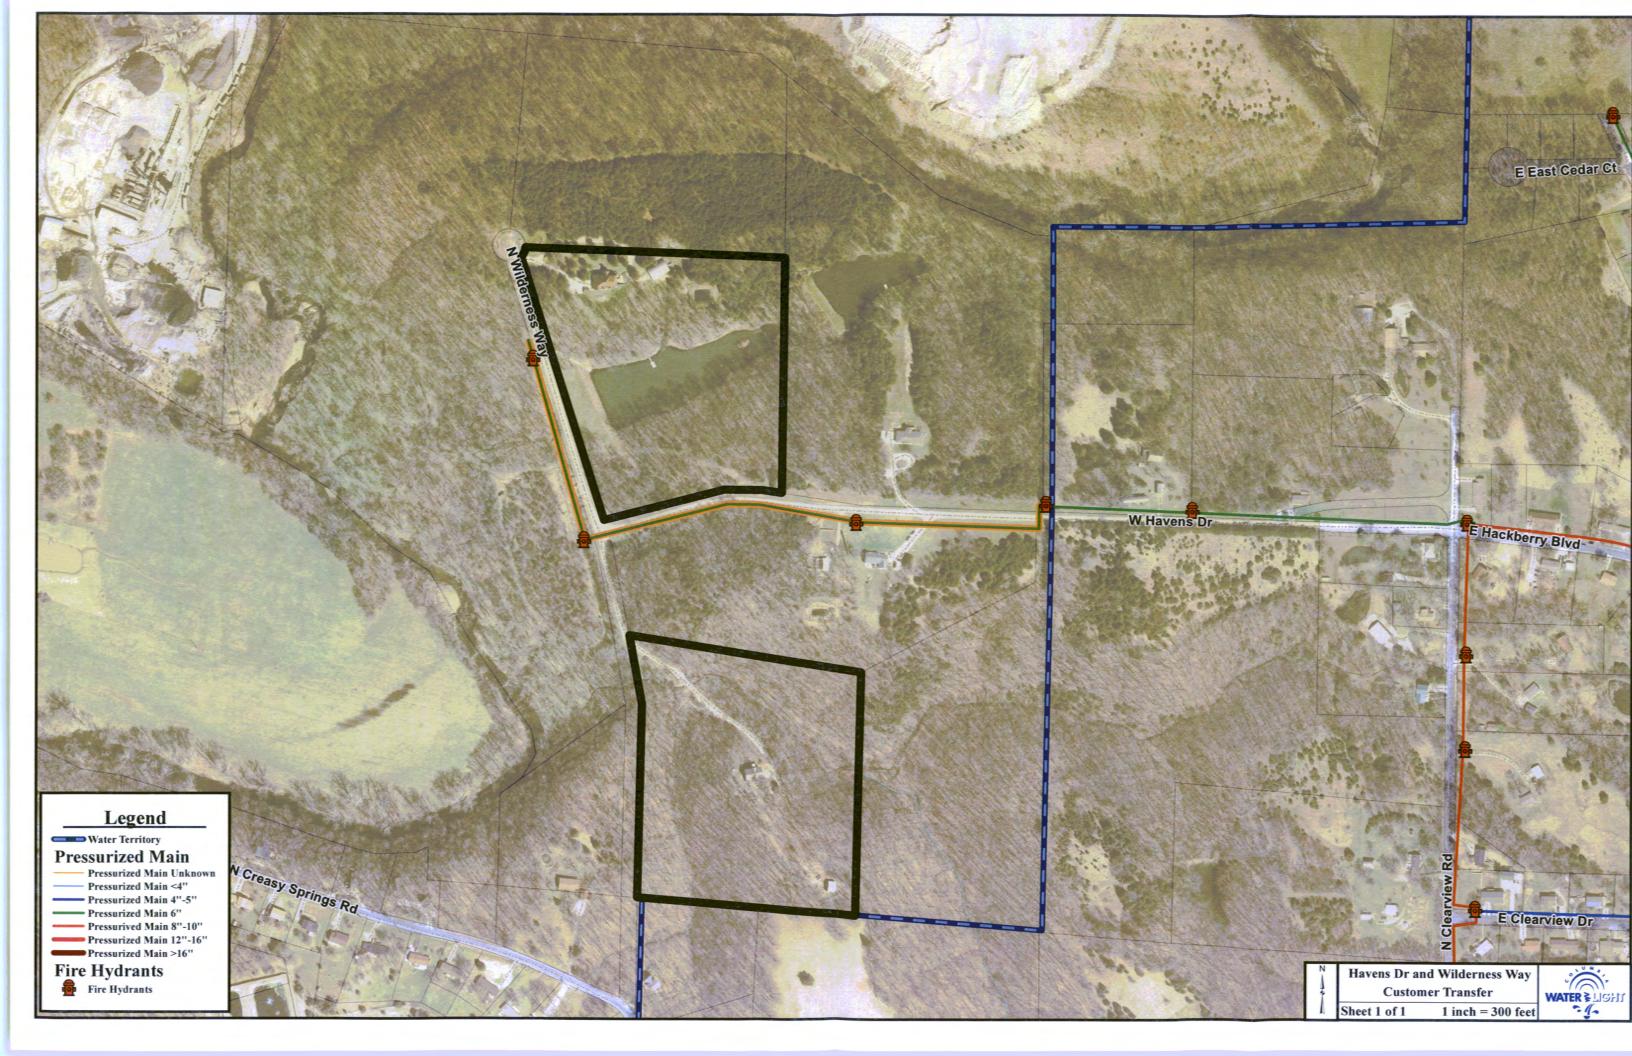

#### **Executive Summary**

Staff has prepared for Council consideration an ordinance authorizing the City Manager to execute the Havens Road and Wilderness Way Area Customer Transfer Agreement with Consolidated Public Water Supply District No. 1 (CPWSD #1). As in the included map, the City water service area includes part of the Havens Rd. and Wilderness Way Area. CPWSD #1 is currently purchasing water from the City to serve 2 CPWSD#1 customers and has requested to transfer these customers to City water service in accordance with provisions of paragraph 9 of the 1998 Territorial agreement.

#### Discussion

The City water service area includes part of the Havens Road and Wilderness Way Area as defined in the 1998 Territorial Agreement with CPWSD #1. CPWSD #1 is currently purchasing water from the City to serve 2 customers within their service territory and has requested to transfer these customers to City water service in accordance with provisions of paragraph 9 of the 1998 Territorial agreement. As part of the agreement the residential water meters will be replaced with city owned meters, all CPWSD #1 owned water mains, fire hydrants and other appurtenances will be transferred to the City for perpetual maintenance and upkeep, and all existing easements of record granted to CPWSD #1 will be guit claim deeded to the City of Columbia.

WHEREAS, City and District entered into a Territorial Agreement on August 6, 1998 which was approved by the Missouri Public Service Commission on January 26, 1999; and

WHEREAS, under the Territorial Agreement, the water service area of the City includes the Wilderness Way and Havens Drive area which is located north of Brown School Road and west of Clearview Road; and