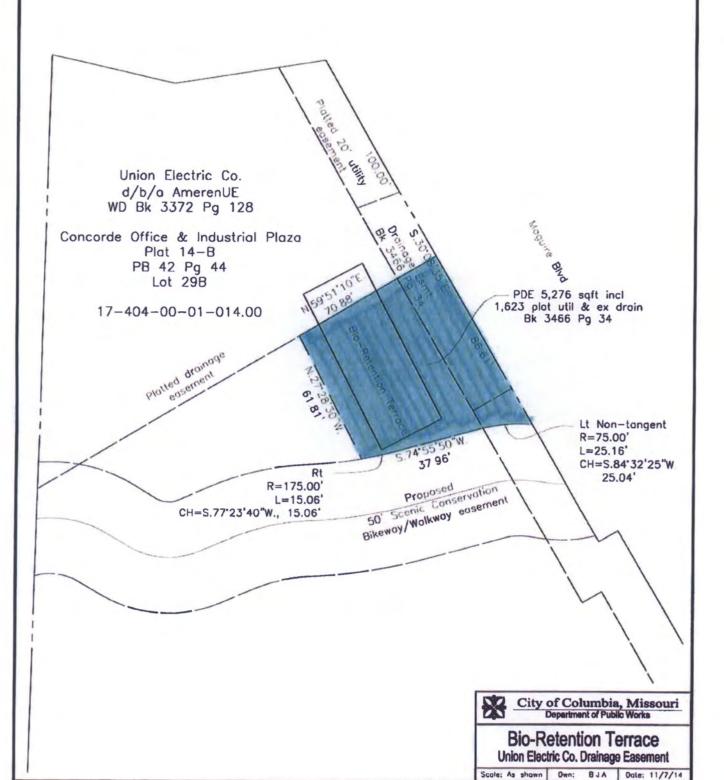

#### **LEGAL DESCRIPTION:**

AN IRREGULAR SHAPED PARCEL ALONG THE EAST LINE OF A TRACT OF LAND DESCRIBED IN A WARRANTY DEED IN BOOK 3372 AT PAGE 128, SAID TRACT BEING LOT 29B OF CONCORDE OFFICE & INDUSTRIAL PLAZA PLAT 14-B AS RECORDED IN PLAT BOOK 42 AT PAGE 44, BOTH OF THE BOONE COUNTY RECORDS; SITUATE IN THE CITY OF COLUMBIA, BOONE COUNTY, MISSOURI; SAID PARCEL BEING DESCRIBED AS FOLLOWS:

STARTING AT THE NORTHEAST CORNER OF SAID LOT; THENCE ALONG THE EASTERLY LINE OF SAID LOT, SAID LINE ALSO BEING THE WESTERLY RIGHT-OF-WAY LINE OF MAGUIRE BOULEVARD, S.30°08'35"E., 100.00 FEET TO THE POINT OF BEGINNING AT THE SOUTHEASTERLY CORNER OF A PLATTED DRAINAGE EASEMENT; THENCE CONTINUING ALONG SAID LINE S.30°08'35"E., 86.61 FEET TO THE NORTHEAST CORNER OF A PROPOSED 50 FOOT SCENIC CONSERVATION BIKEWAY/WALKWAY EASEMENT; THENCE LEAVING SAID LINE AND ALONG THE LINES OF SAID EASEMENT ALONG A NON-TANGENT CURVE TO THE LEFT HAVING A RADIUS OF 75.00 FEET A DISTANCE OF 25.16 FEET (THE CHORD OF SAID CURVE

HAVING BEARING AND DISTANCE OF S.84°32'25"W., 25.04 FEET); S.74°55'50"W., 37.96 FEET; ALONG A CURVE TO THE RIGHT HAVING A RADIUS OF 175.00 FEET A DISTANCE OF 15.06 FEET (THE CHORD OF SAID CURVE HAVING BEARING AND DISTANCE OF S.77°23'40"W., 15.06 FEET); THENCE LEAVING THE LINES OF SAID EASEMENT N.27°28'30"W., 61.81 FEET; THENCE N.59°51'10"E., 70.88 FEET TO THE POINT OF BEGINNING AND CONTAINING 5,276 SQUARE FEET INCLUSIVE OF 1,623 SQUARE FEET OF PLATTED UTILITY EASEMENT AND EXISTING DRAINAGE EASEMENT AS RECORDED IN BOOK 3466 AT PAGE 34 OF SAID RECORDS.