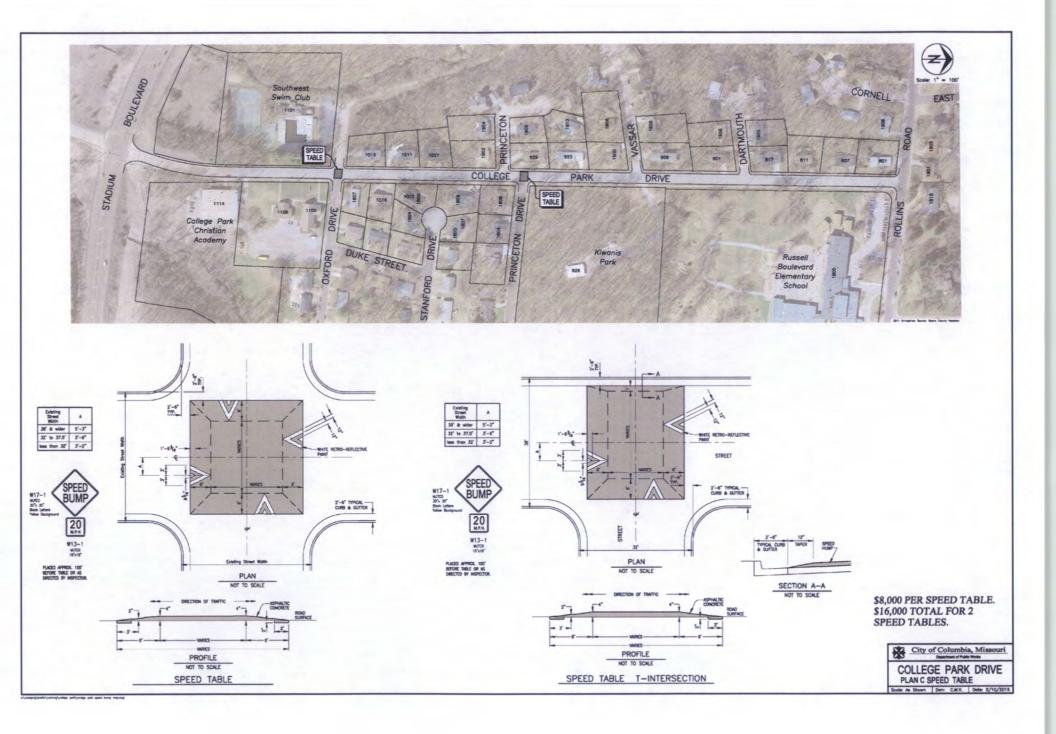

### **Executive Summary**

Setting a public hearing for June 1, 2015 to consider the installation of speed tables on College Park Drive, between Stadium Boulevard and Russell Boulevard. The estimated cost of this project is \$24,000.

**Plan A** included construction of four speed humps on College Park Drive between Stadium Boulevard and Russell Boulevard.

**Plan B** included construction of two speed tables on College Park Drive between Stadium Boulevard and Russell Boulevard.

**Plan C** included construction of a bulb-out on College Park Drive between Stadium Boulevard and Russell Boulevard.

Once the concept plans were presented at the February 24th IP meeting, attendees favored the speed tables, which is a raised section of the roadway where the pavement is elevated, flat in the middle, with ramps on the ends. The speed tables are more cost effective and create a larger area of influence throughout the street. In addition, the attendees liked the idea of adding a third speed table at College Park Drive and Dartmouth. Construction of the traffic calming devices is expected either late 2015 or early 2016.

### **Fiscal Impact**

Short-Term Impact: The estimated cost for installation of three speed tables is \$24,000, and will be paid from Street division's traffic safety account.

Long-Term Impact: Staff anticipates the replacement of the speed tables every 15 years.