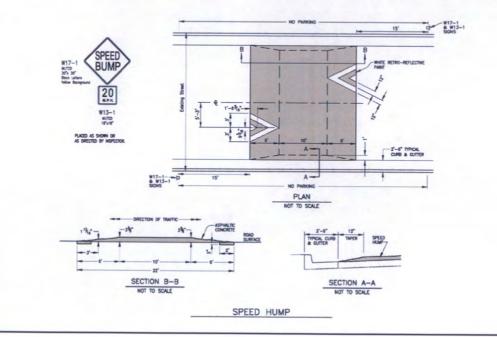

**Plan A** included construction of four speed humps on College Park Drive between Stadium Boulevard and Russell Boulevard.

**Plan B** included construction of two speed tables on College Park Drive between Stadium Boulevard and Russell Boulevard.

**Plan C** included construction of a bulb-out on College Park Drive between Stadium Boulevard and Russell Boulevard.

Once the concept plans were presented at the February 24th IP meeting, attendees favored the speed tables, which is a raised section of the roadway where the pavement is elevated, flat in the middle, with ramps on the ends. The speed tables are more cost effective and create a larger area of influence throughout the street. In addition, the attendees liked the idea of adding a third speed table at College Park Drive and Dartmouth. Construction of the traffic calming devices is expected either late 2015 or early 2016.