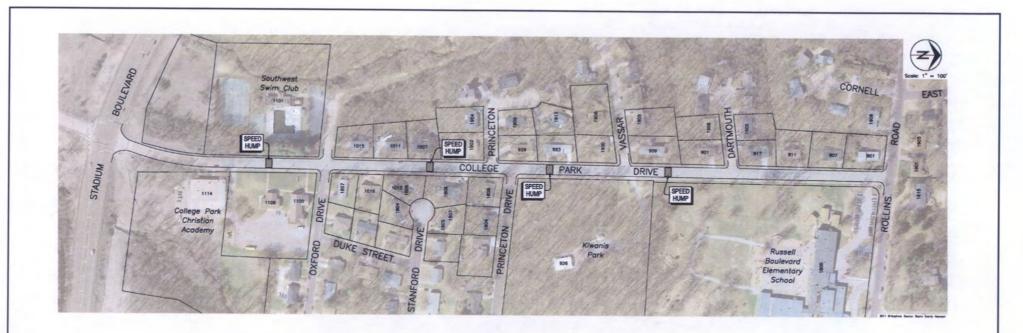

### Discussion

College Park Drive scored as the second highest priority project within the Neighborhood Traffic Management Program (NTMP), with a score of 87 out of a possible 100. The scoring system takes a number of factors into consideration including: speed, volume, pedestrian generators in the area, proximity to schools, bike routes and recent accident history. The majority of the scoring ( $\frac{2}{3}$ ) is based on speed and volume of vehicles. The speed limit on College Park is currently set at 25 mph; however, this street scored at the 85th percentile speed of 46.09 mph, and has over 1,200 vehicles traveling on it per day.

Using the information gathered at the January14th IP meeting, and taking into account that College Park Drive is over 0.5 miles in length, three plans (attached) were developed and presented at the February 24th IP meeting.

**Plan A** included construction of four speed humps on College Park Drive between Stadium Boulevard and Russell Boulevard.

**Plan B** included construction of two speed tables on College Park Drive between Stadium Boulevard and Russell Boulevard.

**Plan C** included construction of a bulb-out on College Park Drive between Stadium Boulevard and Russell Boulevard.

Once the concept plans were presented at the February 24th IP meeting, attendees favored the speed tables, which is a raised section of the roadway where the pavement is elevated, flat in the middle, with ramps on the ends. The speed tables are more cost effective and create a larger area of influence throughout the street. In addition, the attendees liked the idea of adding a third speed table at College Park Drive and Dartmouth. Construction of the traffic calming devices is expected either late 2015 or early 2016.