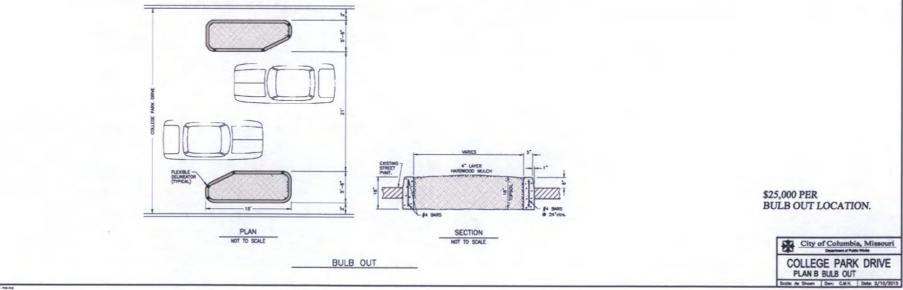

**Plan C** included construction of a bulb-out on College Park Drive between Stadium Boulevard and Russell Boulevard.

Once the concept plans were presented at the February 24th IP meeting, attendees favored the speed tables, which is a raised section of the roadway where the pavement is elevated, flat in the middle, with ramps on the ends. The speed tables are more cost effective and create a larger area of influence throughout the street. In addition, the attendees liked the idea of adding a third speed table at College Park Drive and Dartmouth. Construction of the traffic calming devices is expected either late 2015 or early 2016.

### SUPPORTING DOCUMENTS INCLUDED WITH THIS AGENDA ITEM ARE AS FOLLOWS:

Maps, Contact Log, Correspondence from Public

\$4,000 PER SPEED HUMP. \$16,000 TOTAL FOR 4 SPEED HUMPS.

this particular particular part apart have replaced