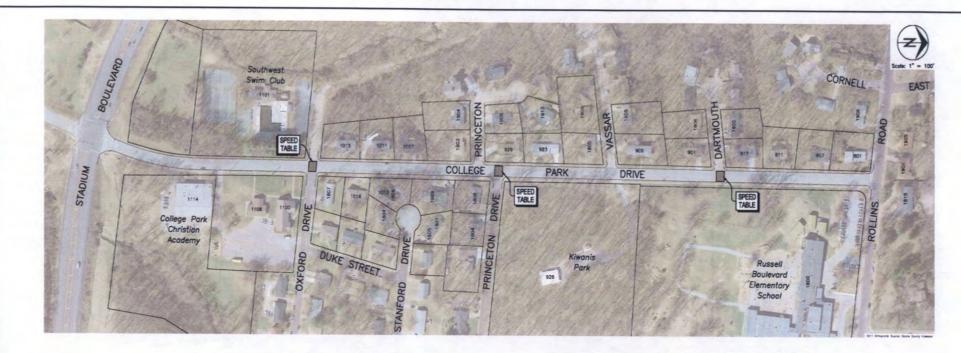

### **Executive Summary**

Setting a public hearing for June 1, 2015 to consider the installation of speed tables on College Park Drive, between Stadium Boulevard and Russell Boulevard. The estimated cost of this project is \$24,000.

Using the information gathered at the January14th IP meeting, and taking into account that College Park Drive is over 0.5 miles in length, three plans (attached) were developed and presented at the February 24th IP meeting.

**Plan C** included construction of a bulb-out on College Park Drive between Stadium Boulevard and Russell Boulevard.

Once the concept plans were presented at the February 24th IP meeting, attendees favored the speed tables, which is a raised section of the roadway where the pavement is elevated, flat in the middle, with ramps on the ends. The speed tables are more cost effective and create a larger area of influence throughout the street. In addition, the attendees liked the idea of adding a third speed table at College Park Drive and Dartmouth. Construction of the traffic calming devices is expected either late 2015 or early 2016.