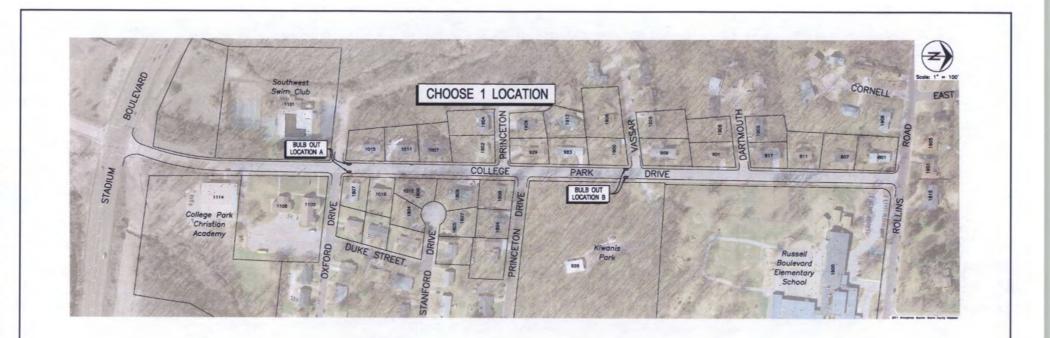

**Plan C** included construction of a bulb-out on College Park Drive between Stadium Boulevard and Russell Boulevard.

Once the concept plans were presented at the February 24th IP meeting, attendees favored the speed tables, which is a raised section of the roadway where the pavement is elevated, flat in the middle, with ramps on the ends. The speed tables are more cost effective and create a larger area of influence throughout the street. In addition, the attendees liked the idea of adding a third speed table at College Park Drive and Dartmouth. Construction of the traffic calming devices is expected either late 2015 or early 2016.