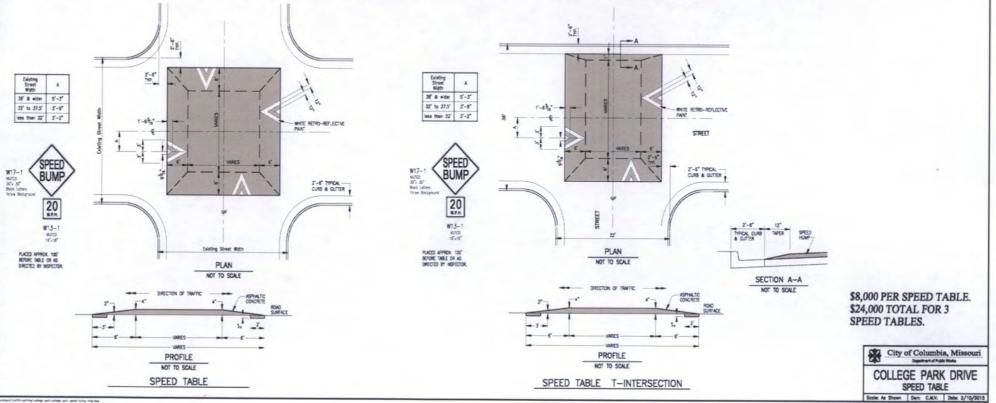

**Plan A** included construction of four speed humps on College Park Drive between Stadium Boulevard and Russell Boulevard.

**Plan B** included construction of two speed tables on College Park Drive between Stadium Boulevard and Russell Boulevard.

**Plan C** included construction of a bulb-out on College Park Drive between Stadium Boulevard and Russell Boulevard.

Once the concept plans were presented at the February 24th IP meeting, attendees favored the speed tables, which is a raised section of the roadway where the pavement is elevated, flat in the middle, with ramps on the ends. The speed tables are more cost effective and create a larger area of influence throughout the street. In addition, the attendees liked the idea of adding a third speed table at College Park Drive and Dartmouth. Construction of the traffic calming devices is expected either late 2015 or early 2016.

### **Fiscal Impact**

Short-Term Impact: The estimated cost for installation of three speed tables is \$24,000, and will be paid from Street division's traffic safety account.

Long-Term Impact: Staff anticipates the replacement of the speed tables every 15 years.