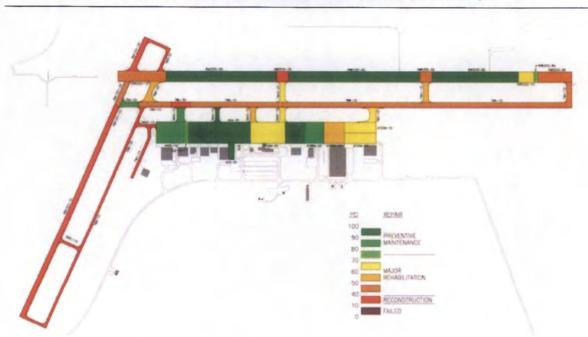

#### 1.3.2 Pavement Condition Index (PCI)

Airport paved surfaces at Columbia Regional Airport totals over 3.1 million square feet (71.8 acres) and range from good to poor condition.

Exhibit 1-4 maps the Pavement Condition Index (PCI) for the runways, taxiways, and apron from a July 2008 Pavement Condition Index (PCI) inspection. A PCI is a visual analysis of the primary distress manifestations exhibited on the surface of a pavement. This study provides data regarding each major section of airfield pavement as well as a five year projection of the PCI values. PCI values range from 0, representing pavement that has failed and is no longer usable, to 100, which represent new pavement in pristine condition. The PCI values are then broken down into categories indicating what type of repair work needs to occur and includes reconstruction (0 to 40), major rehabilitation (40 to 75), or preventative maintenance (75 to 100).

Exhibit 1-4 COLUMBIA EXISTING PAVEMENT PCI (2008 INSPECTION)

Source: 2008 Pavement Condition Index (PCI) Study