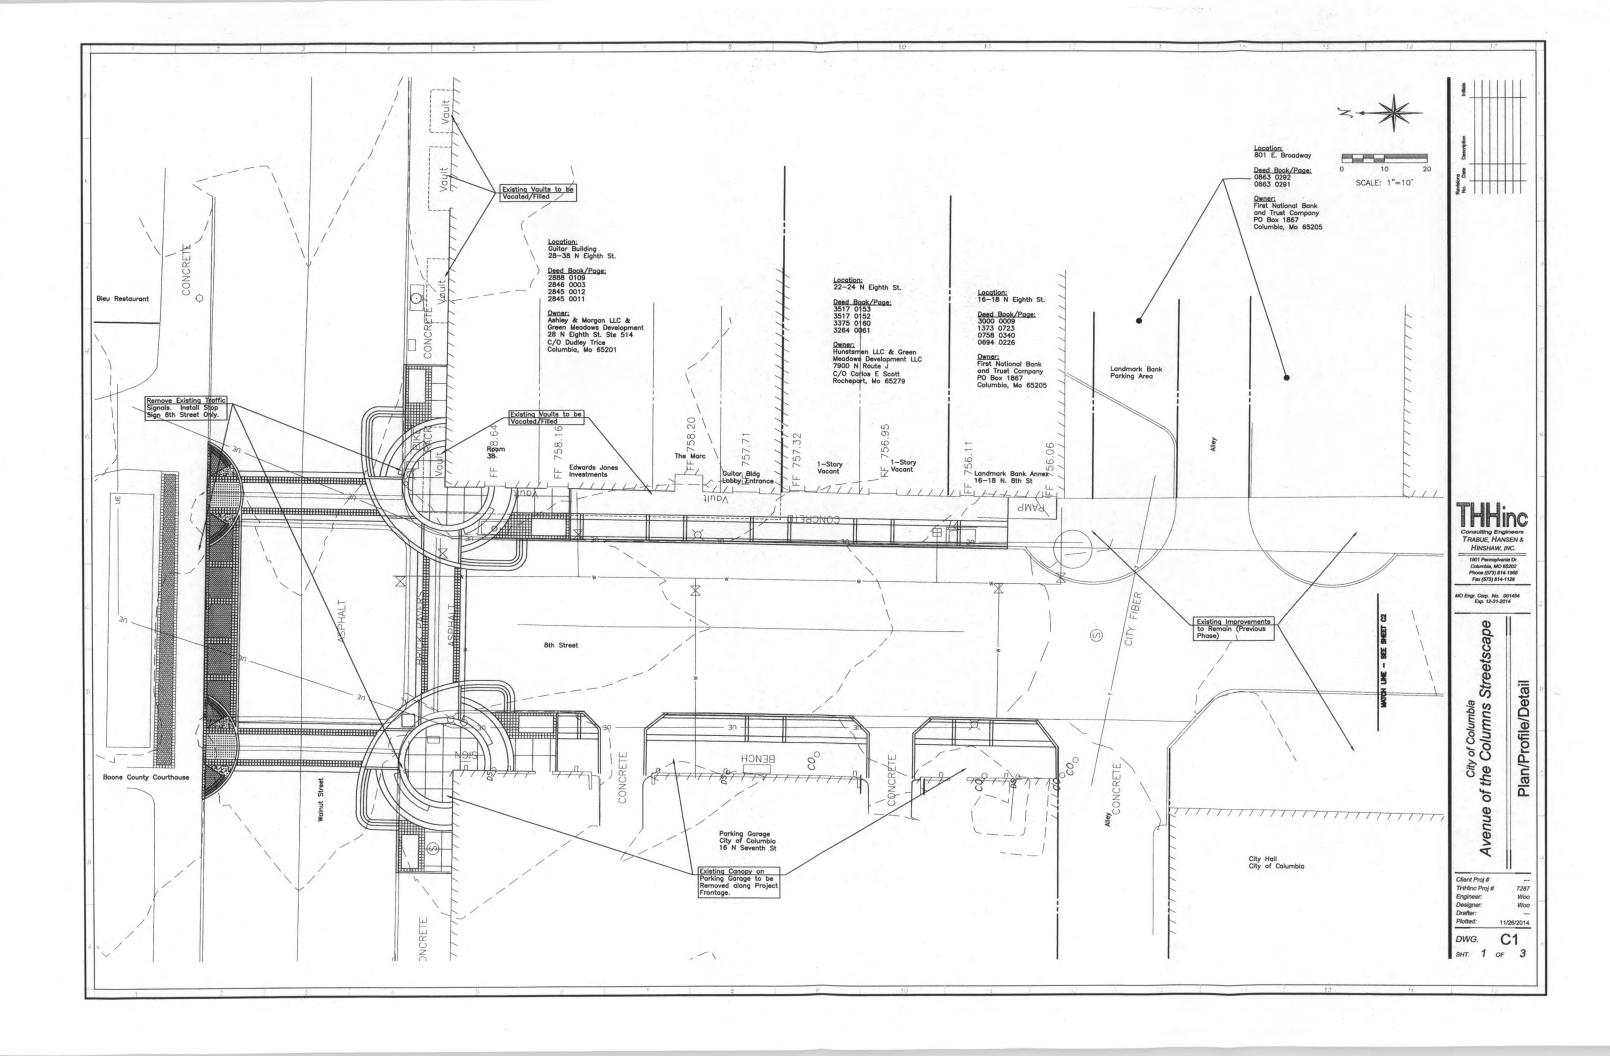

The current phase includes reconstruction of sidewalks on Eighth Street, from the south side of Walnut Street to the north side of Cherry Street, except the portions previously constructed; closure of any vaults under the sidewalks and removal of the canopy on the east side of the Eighth and Walnut Plaza garage. In addition, the existing traffic signals at the intersection of Walnut & Eighth streets will be removed, and a stop sign will be installed on Walnut Street to control northbound traffic at the intersection. Additional decorative "bump outs" will be constructed for the north side of Walnut Street to reduce the pedestrian crossing distance and improve safety.