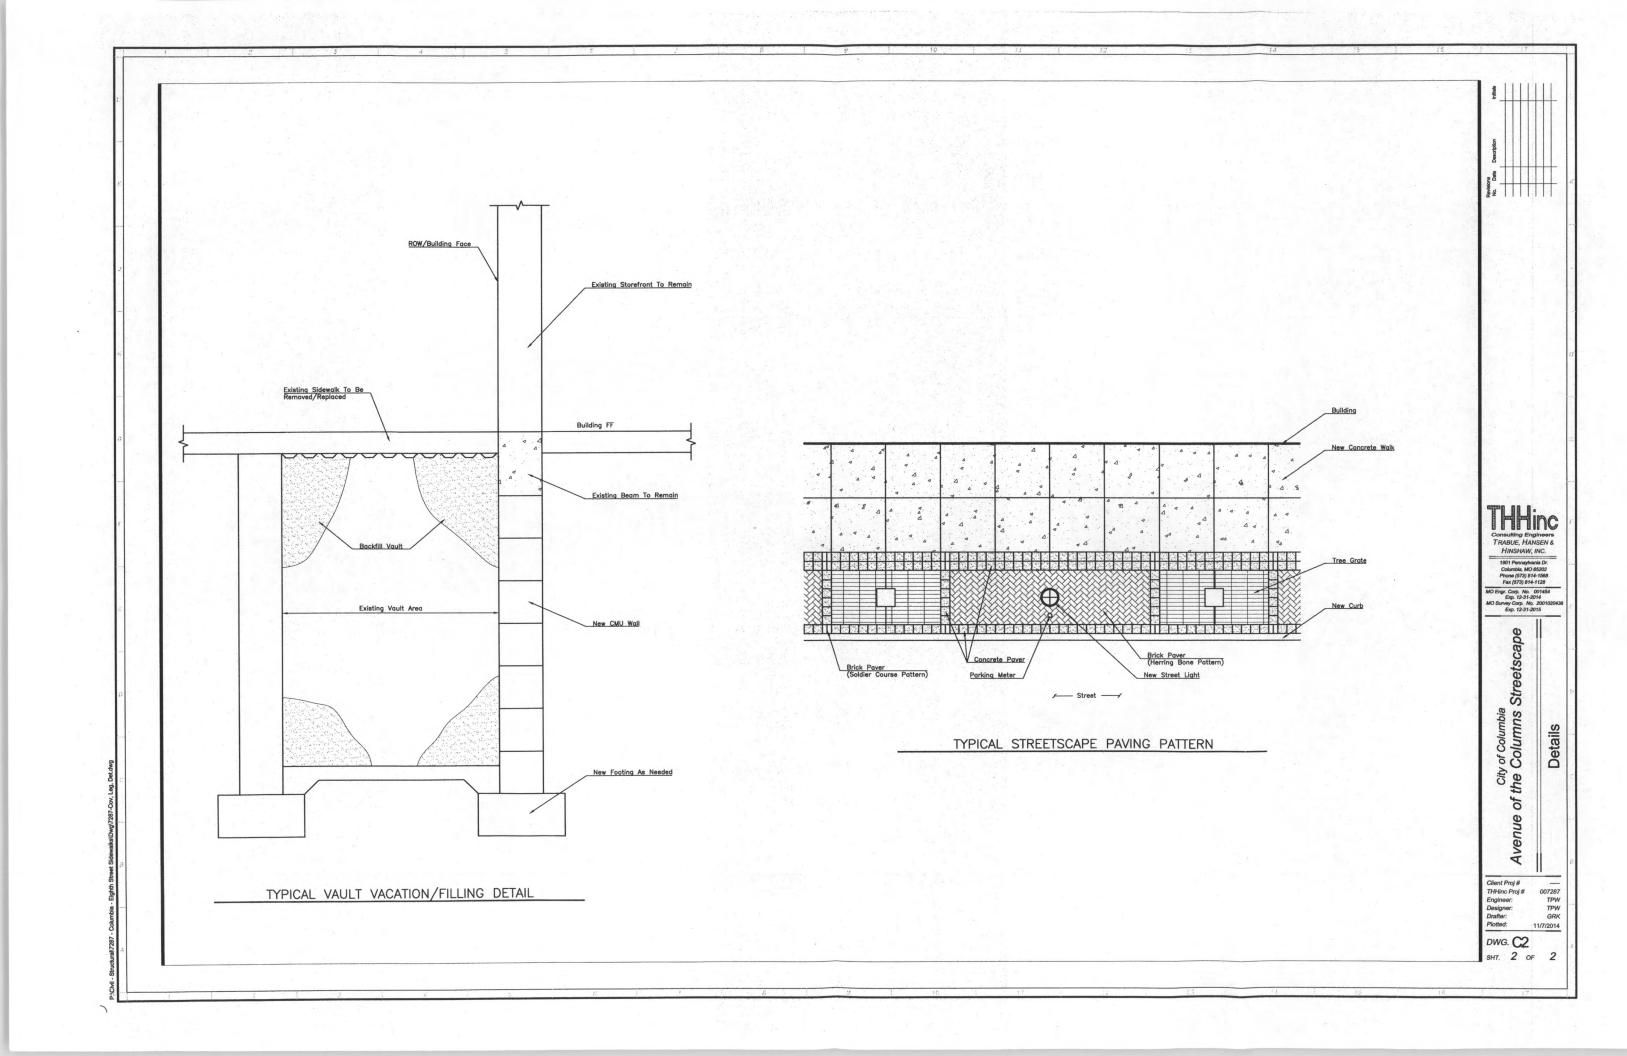

The current phase includes reconstruction of sidewalks on Eighth Street, from the south side of Walnut Street to the north side of Cherry Street, except the portions previously constructed; closure of any vaults under the sidewalks and removal of the canopy on the east side of the Eighth and Walnut Plaza garage. In addition, the existing traffic signals at the intersection of Walnut & Eighth streets will be removed, and a stop sign will be installed on Walnut Street to control northbound traffic at the intersection. Additional decorative "bump outs" will be constructed for the north side of Walnut Street to reduce the pedestrian crossing distance and improve safety.