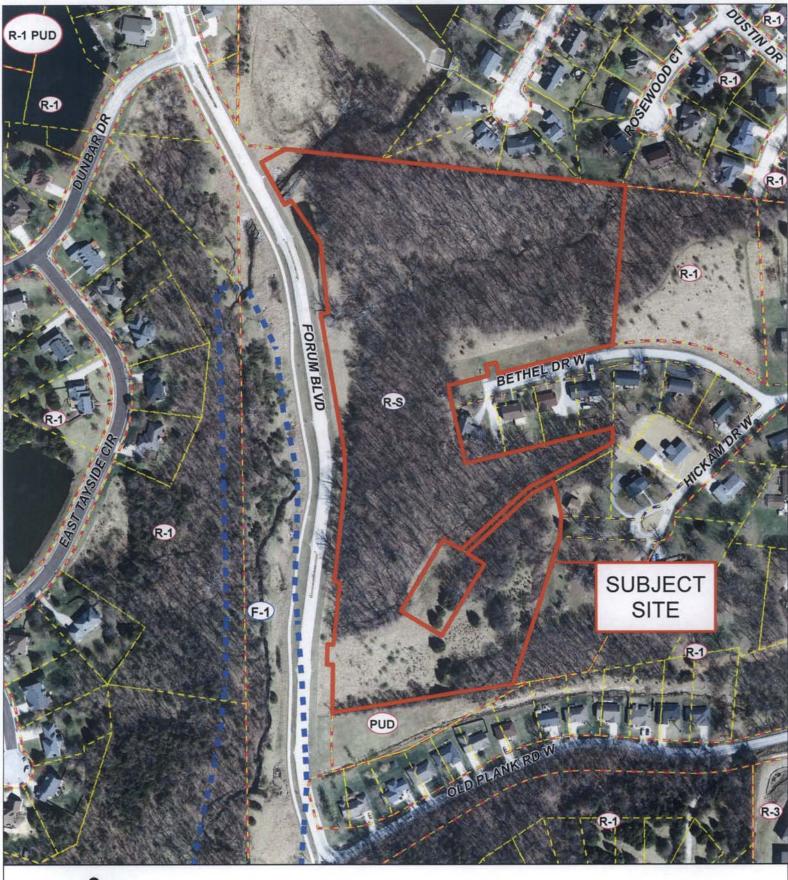

#### EXECUTIVE SUMMARY:

A request by Osama Yanis (owner) to annex 15.37 acres of land into the city, and to apply R-1 (One-Family Dwelling District) as permanent City zoning. The subject site is located on the east side of Forum Boulevard, approximately 350 feet north of Old Plank Road. (Case #13-248)

#### **DISCUSSION:**

The request is to annex the property so that it may be subdivided and developed with single-family detached housing. The subject site is contiguous with the city limits, and the applicant is requesting R-1 (One-Family Dwelling District) zoning, which is consistent with the property's current Boone County R-S (Single-family Residential) zoning designation.

The subject site is contained within the City Comprehensive Plan's Urban Service Area. The property is surrounded by existing R-1 zoned single-family residential subdivisions.

The Planning and Zoning Commission will make a recommendation to the City Council on the permanent zoning request at its April 10, 2014 meeting.

Locator maps are attached.