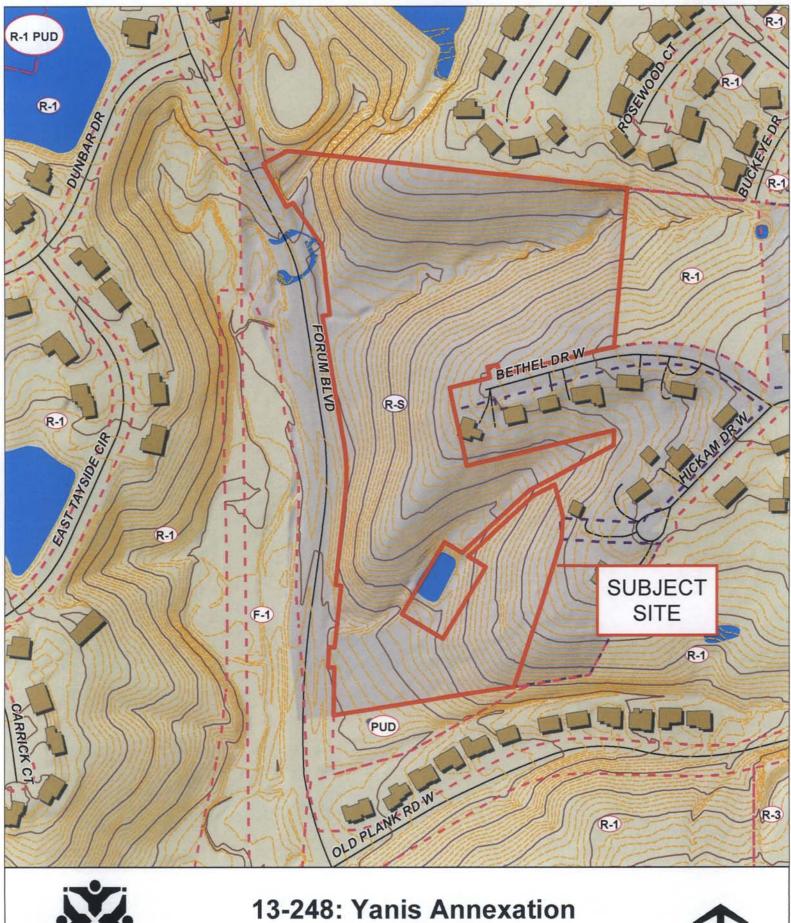

Locator maps are attached.

# 13-248: Yanis Annexation & Zoning

| 0 | 130                     | 260 | 520  |
|---|-------------------------|-----|------|
|   | 130                     | 260 | Feet |
| _ | And and a second second |     | Feel |

& Zoning

Parcel Data Source: Boone County Assessor Imagery: Boone County Assessor's Office, Sanborn Map Company Created by The City of Columbia - Community Development Department