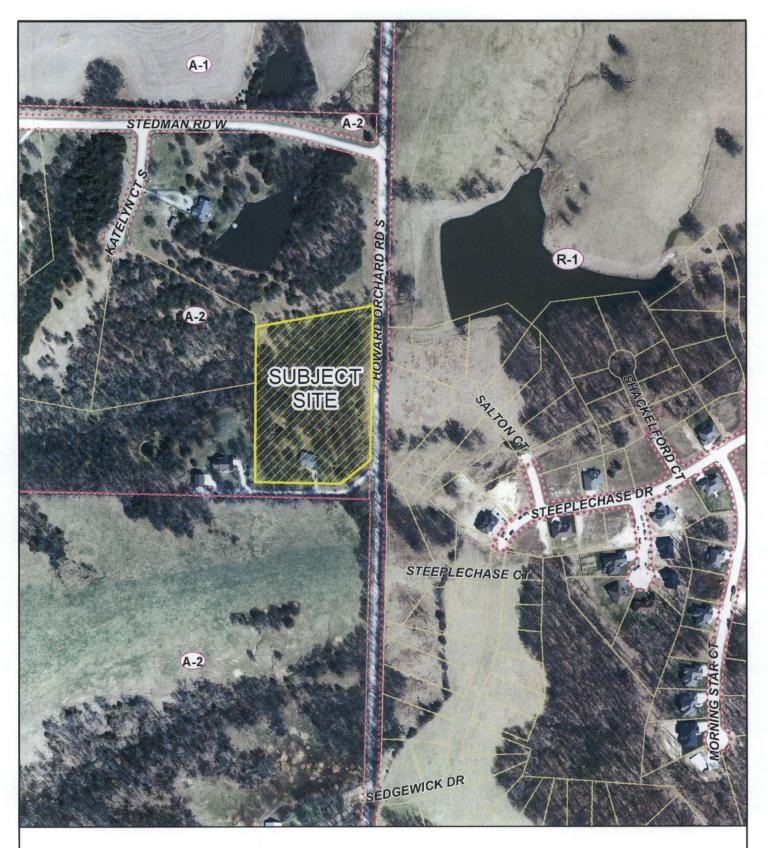

#### **EXECUTIVE SUMMARY:**

A request by Ricky and Jennifer Belzer (owner) to annex approximately 5 acres of land into the City of Columbia, and to assign R-1 (One-Family Dwelling) as permanent City zoning. The subject site is located on the west side of Howard Orchard Road south of Stedman Road and is addressed as 5551 Howard Orchard Road. (Case # 13-137)

#### **DISCUSSION:**

The applicant is proposing to annex approximately 5 acres of land into the city. The subject site is contiguous with the city limits to the east, and the applicant is requesting R-1 (Single-family Dwelling District) as permanent City zoning. The subject site is presently zoned Boone County A-2 (Agriculture).

# Case 13-137: Annexation/Permanent Zoning Ricky Joe and Jennifer Belzer

Parcel Data and Aerial Photo Souce: Boone County Assessor