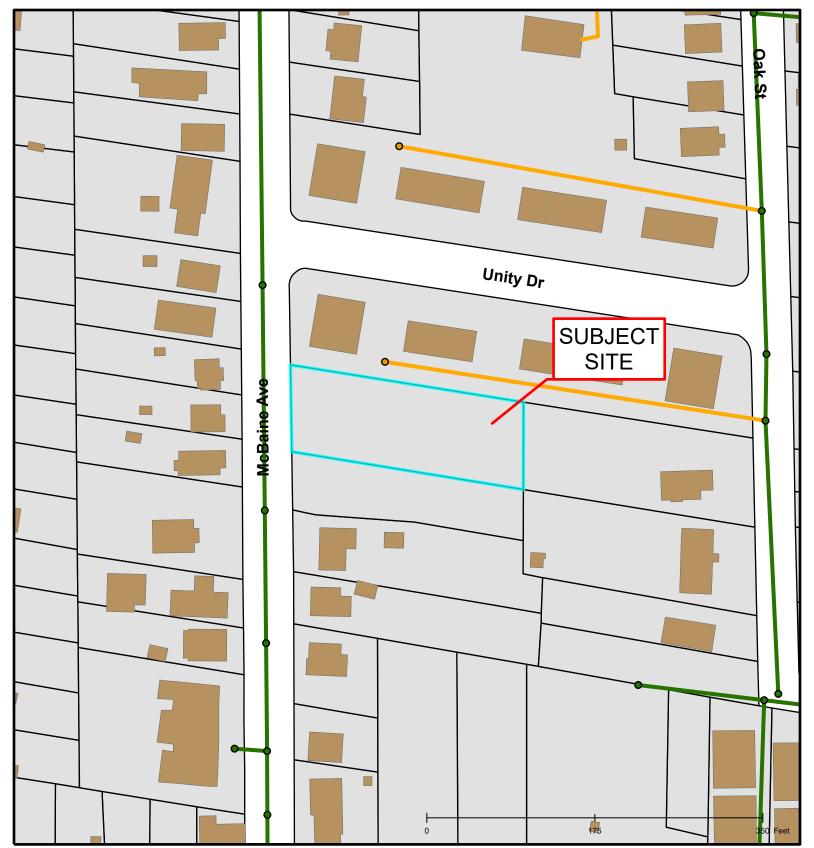

#18-36: Bryant Walkway Apartments 1 - McBaine Final Plat

City Sanitary Structure
 Private Sanitary Structure
 Private Sanitary Line
 Roads
 City Sanitary Line
 Parcels
 CityViewparcels