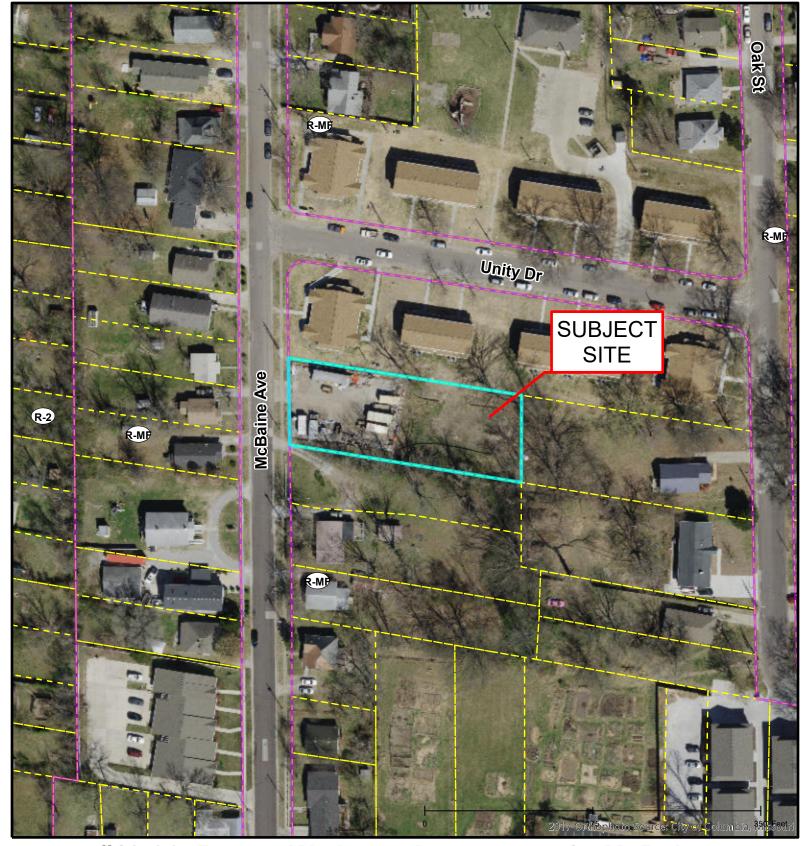

#18-36: Bryant Walkway Apartments 1 - McBaine
Final Plat

Roads Columbia City Limit
City Zoning CityViewparcels
Parcels

#18-36: Bryant Walkway Apartments 1 - McBaine Final Plat

| Roads                    | <br>2 Foot Contour Lines | 2015 Topo Lines       |   |
|--------------------------|--------------------------|-----------------------|---|
| Building Footprint       | Parcels                  | CODE                  |   |
|                          | '<br>                    | 10 Foot Contour Lines |   |
| —— 10 Foot Contour Lines | City Zoning              | 2 Foot Contour Lines  |   |
|                          |                          |                       | ı |