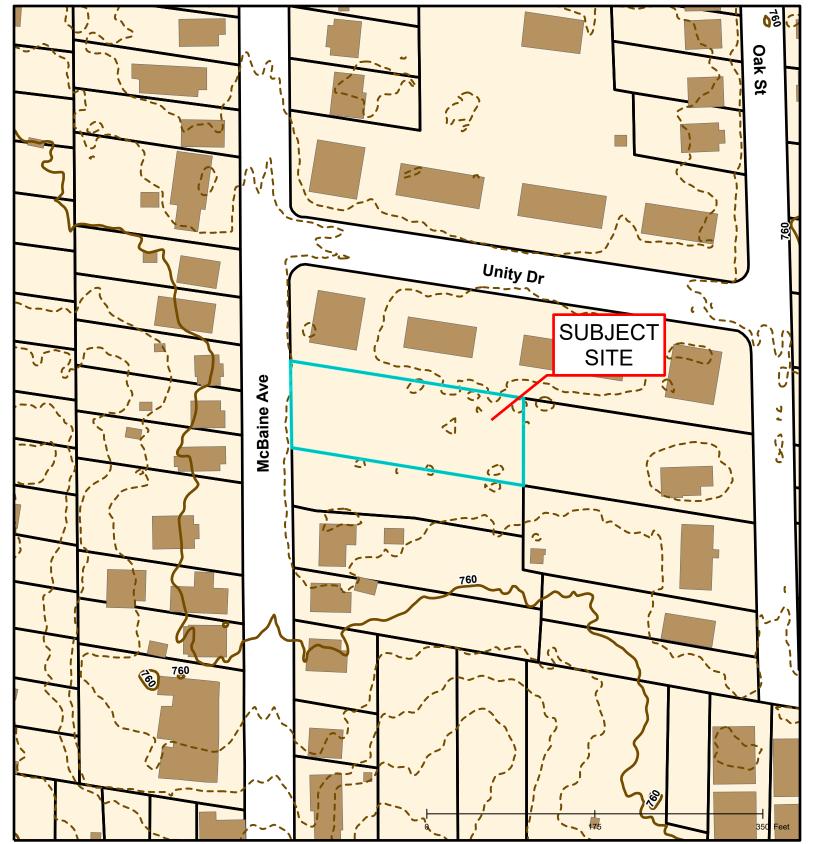

#18-36: Bryant Walkway Apartments 1 - McBaine
Final Plat

Roads Columbia City Limit
City Zoning CityViewparcels
Parcels

#18-36: Bryant Walkway Apartments 1 - McBaine Final Plat

| Roads                    | <br>2 Foot Contour Lines | 2015 Topo Lines       |   |
|--------------------------|--------------------------|-----------------------|---|
| Building Footprint       | Parcels                  | CODE                  |   |
|                          | '<br>                    | 10 Foot Contour Lines |   |
| —— 10 Foot Contour Lines | City Zoning              | 2 Foot Contour Lines  |   |
|                          |                          |                       | ı |