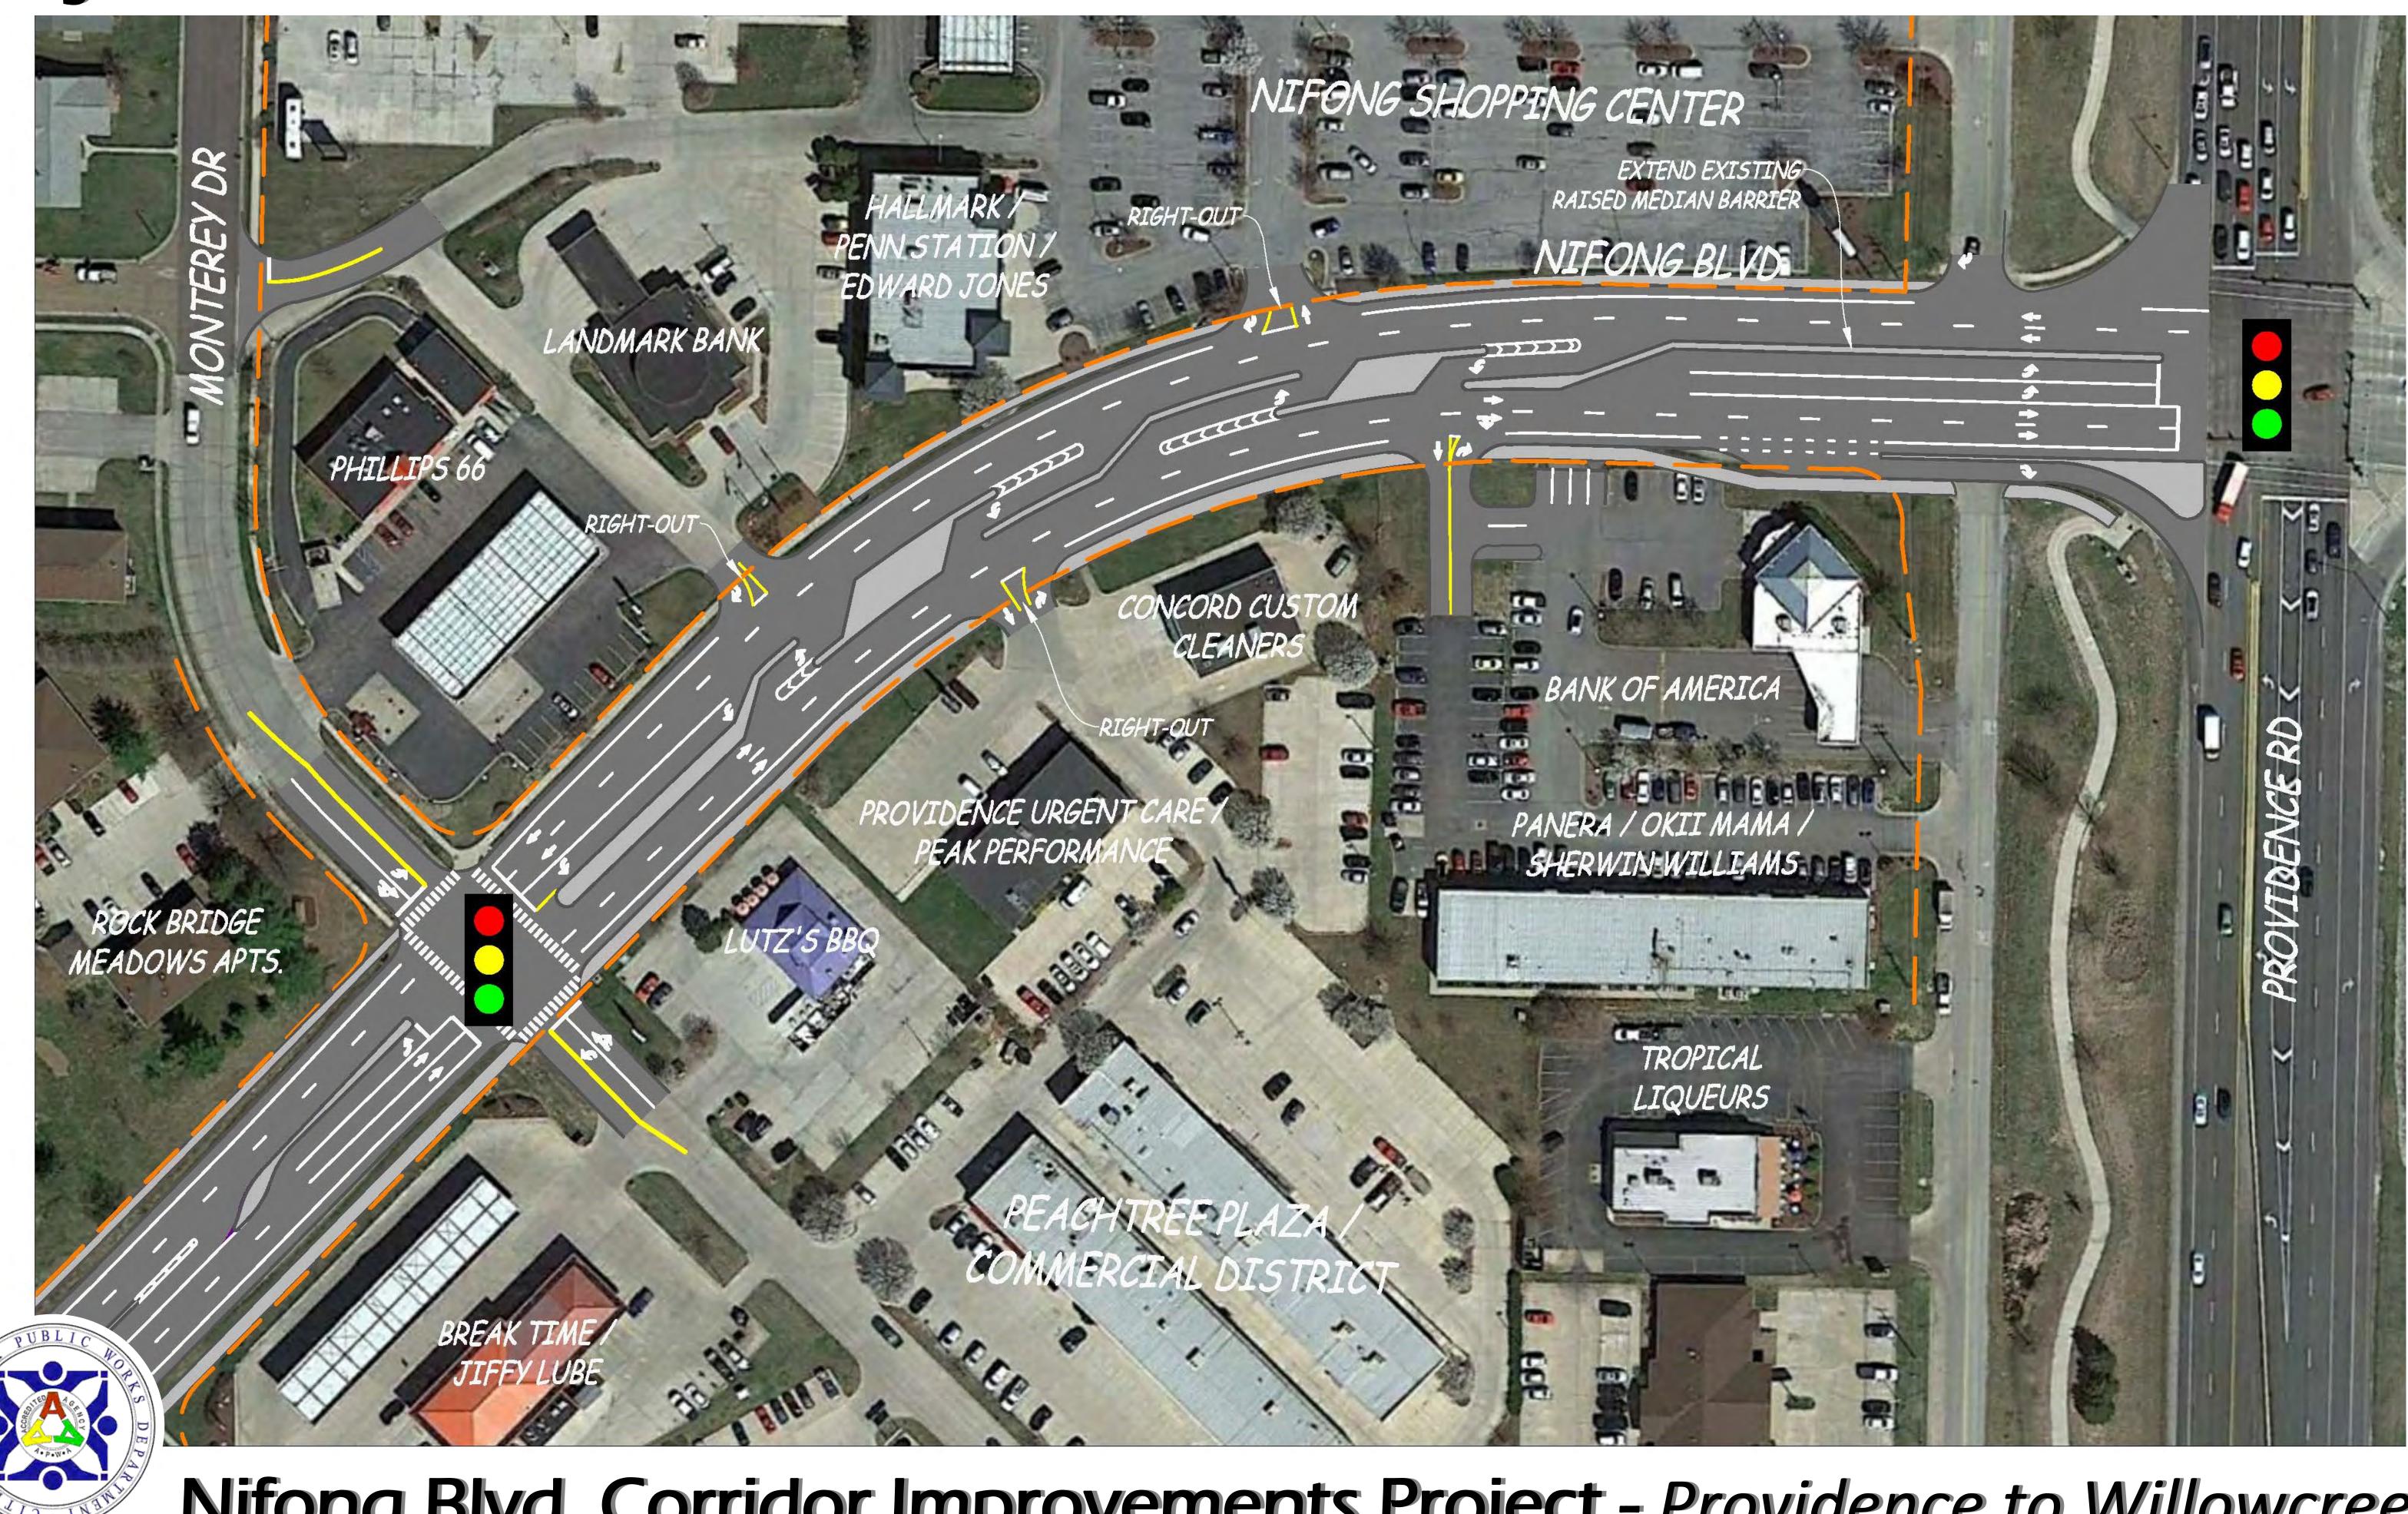

AS HOMES ASSOCIATION SEDONA VILLAS HOMES ASSOCIATION DONA VILLAS LGS PROPERTIES LLC DMES ASSOCIATION HAWTHORN BANK NIFONG BOULEVARD 133 4 Flabry DAVID E & KAREN R LAFRENZ REVOCABLE TRUST RUSSELL C & ENID STOTT





#### **Project Corridor - Forum Boulevard Intersection**







## **Project Corridor - Between Forum & Bethel Intersections**





# **Project Corridor - Bethel Street Intersection**





NIFONG BOULEVARD

IEDIAN ISLAND WILL E ONSTRUCTED TO ACCOMMODATE IGHT IN/RIGHT OUT ACCESS

GENTRY ESTATES LP

DIEGO COURT

NIFONG BLVD

0

1.

FUTURE DRIVE (BY OTHERS)

FIRST STATE COMMUNITY BANK



JEFFREY E SMITH INVESTMENTS COMPANY INC



# **Project Corridor - West of Santiago Drive to East of Peachtree Drive**







#### **Project Corridor - East of Peachtree Drive to Providence Road**