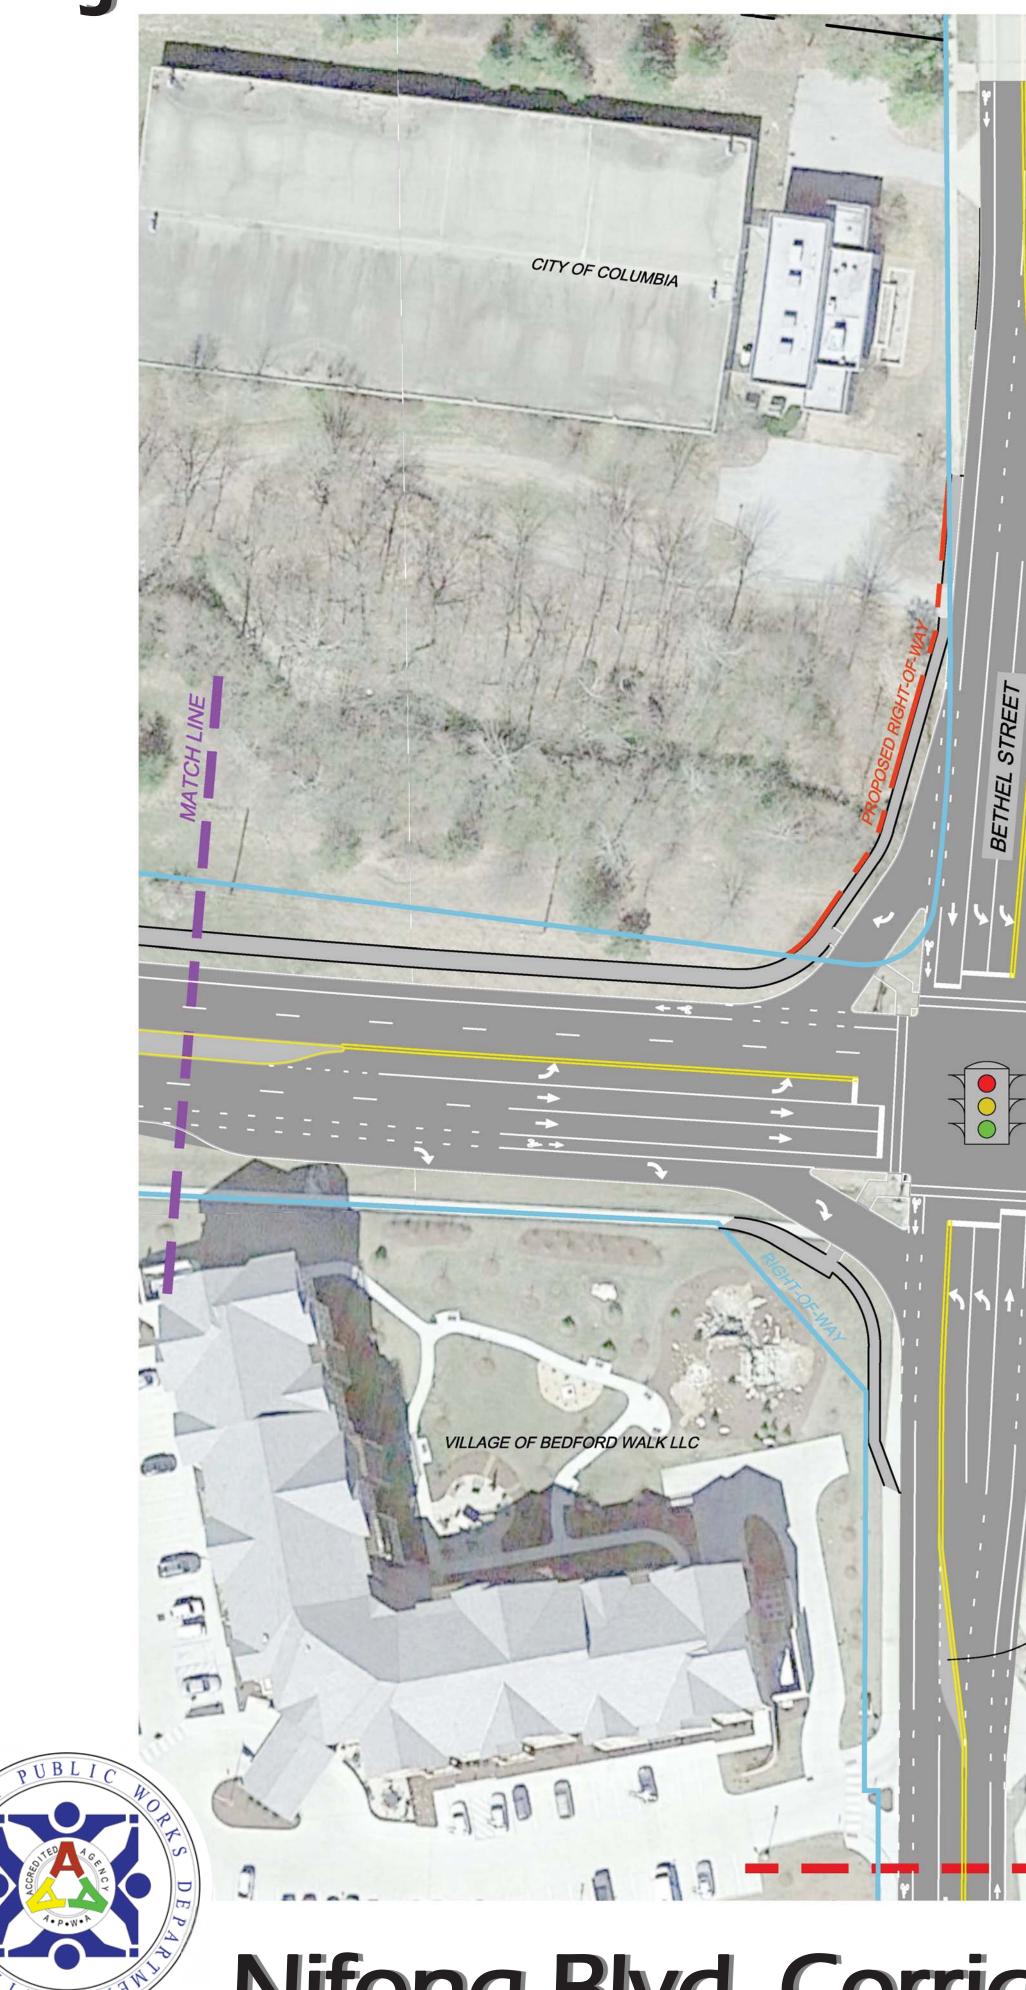

# **Project Corridor - Bethel Street Intersection**

NIFONG BOULEVARD

IEDIAN ISLAND WILL E ONSTRUCTED TO ACCOMMODATE IGHT IN/RIGHT OUT ACCESS

GENTRY ESTATES LP

DIEGO COURT

NIFONG BLVD

0

1.