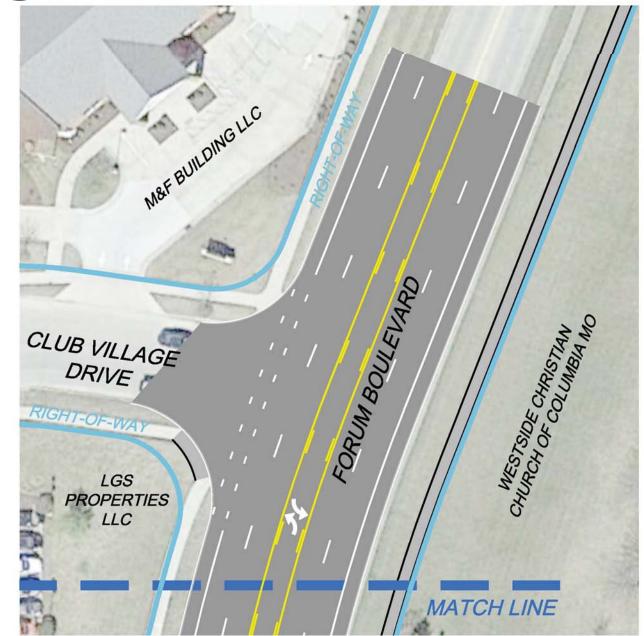

#### **Project Corridor - West Project Limit to Forum Boulevard Intersection** SEDONA VILLAS DRIVE SEDONA VILLAS SEDONA VILLAS COUNTRY CLUB OF MISSOUR HOMES ASSOCIATION HOMES ASSOCIATION COUNTRY CLUB VILLAS SEDONA VILLAS HOMES ASSOCIATION NIFONG BOULEVARD DAVID E & KAREN R LAFRENZ OWCRE REVOCABLE TRUST ELMORE LIVING TRUST LIFFORD GERALD REA COUNTRY CL OF MISSOUR the sta - And SEDONA VILLAS HOMES ASSOCIATION SEDONA VILLAS HOMES ASSOCIATION DONA VILLAS LGS PROPERTIES LLC DMES ASSOCIATION HAWTHORN BANK NIFONG BOULEVARD 133 4 Flabry DAVID E & KAREN R LAFRENZ REVOCABLE TRUST RUSSELL C & ENID STOTT





#### **Project Corridor - Forum Boulevard Intersection**







## **Project Corridor - Between Forum & Bethel Intersections**





# **Project Corridor - Bethel Street Intersection**





NIFONG BOULEVARD

IEDIAN ISLAND WILL E ONSTRUCTED TO ACCOMMODATE IGHT IN/RIGHT OUT ACCESS

GENTRY ESTATES LP

DIEGO COURT

NIFONG BLVD

0

1.

FUTURE DRIVE (BY OTHERS)

FIRST STATE COMMUNITY BANK



JEFFREY E SMITH INVESTMENTS COMPANY INC



# **Project Corridor - West of Santiago Drive to East of Peachtree Drive**







#### **Project Corridor - East of Peachtree Drive to Providence Road**