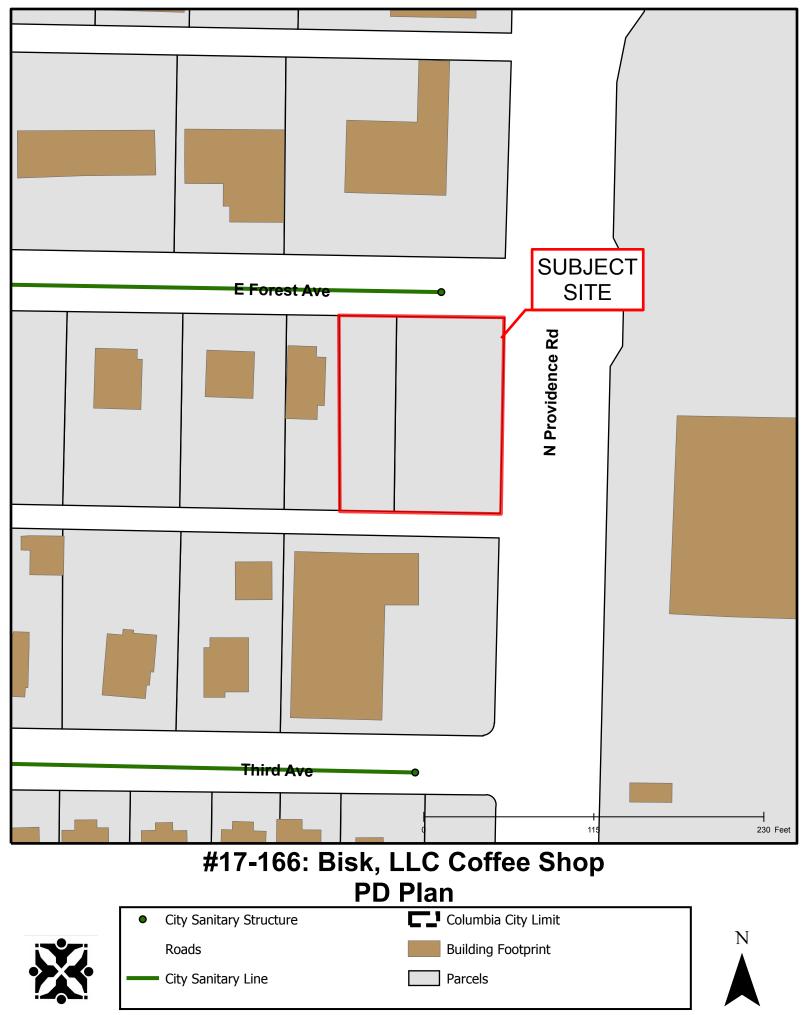

Created by The City of Columbia - Community Development Department

Parcel Data Source: Boone County Assessor

2015 Imagery: Boone County Assessor's Office

Hillshade Data: Boone County GIS Office