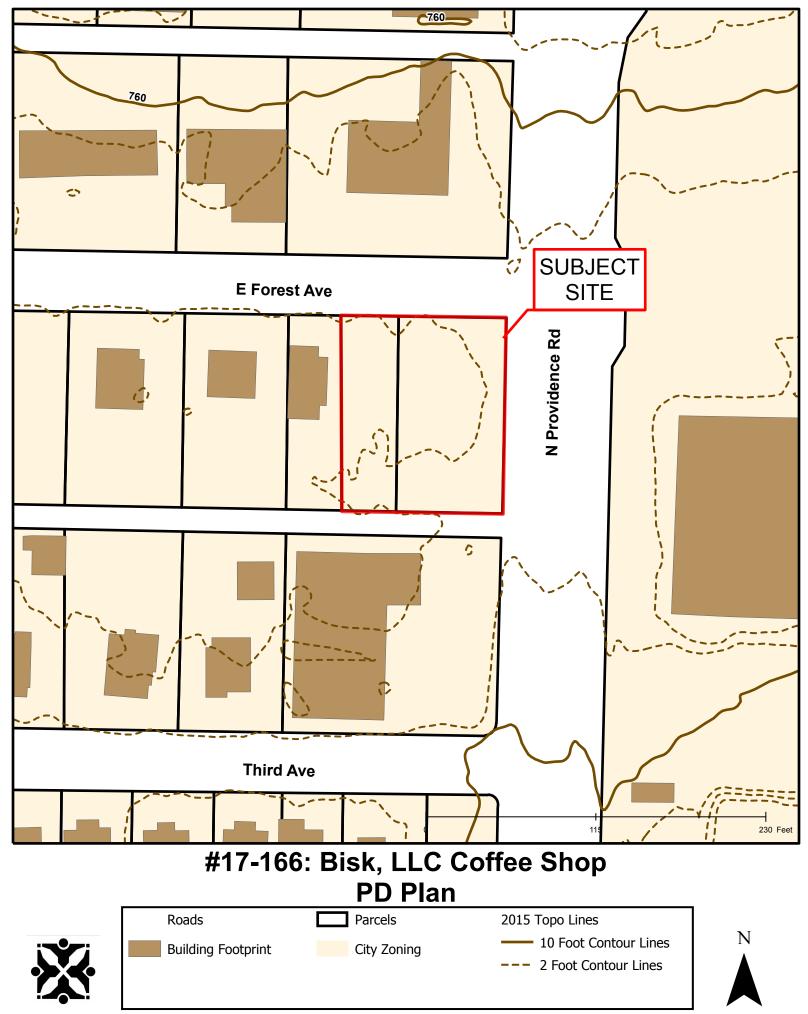

2015 Imagery: Boone County Assessor's Office

Created by The City of Columbia - Community Development Department

Parcel Data Source: Boone County Assessor

2015 Imagery: Boone County Assessor's Office

Hillshade Data: Boone County GIS Office